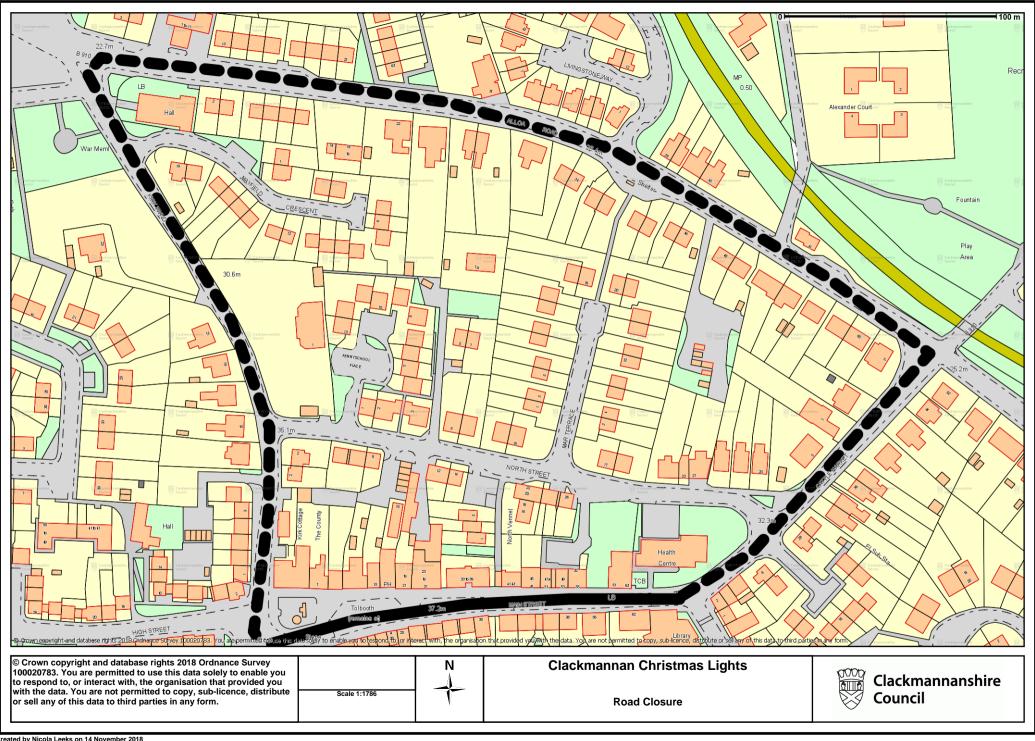

## MAIN STREET, CLACKMANNAN NOTICE OF EMERGENCY TEMPORARY CLOSURE 2018

NOTICE IS HEREBY GIVEN that, in terms of Section 14 of the Road Traffic Regulation Act 1984 (as amended), the section of road described in the Schedule attached hereto, will be closed to traffic from 1600 hours until 1930 hours on Sunday 25<sup>th</sup> November 2018. The emergency closure is required to facilitate the Christmas Light Switch On.

## Garry Dallas Strategic Director (Place)

Dated this fourteenth Day of November, Two Thousand and Eighteen

Clackmannanshire Council Kilncraigs Greenside Street Alloa, FK10 1EB

| SCHEDULE                    |                                                                                                                                               |
|-----------------------------|-----------------------------------------------------------------------------------------------------------------------------------------------|
| List of Roads               | Section of road over which an emergency road closure is applicable from 1600 hours until 1930 hours on Sunday 25 <sup>th</sup> November 2018. |
| Main Street,<br>Clackmannan | From its junction with Kirk Wynd eastwards until its junction with Castle Street, a distance of 200 metres or thereby.                        |
| Alternative Route           | Via Kirk Wynd, Alloa Road, Cattlemarket and vice versa.                                                                                       |