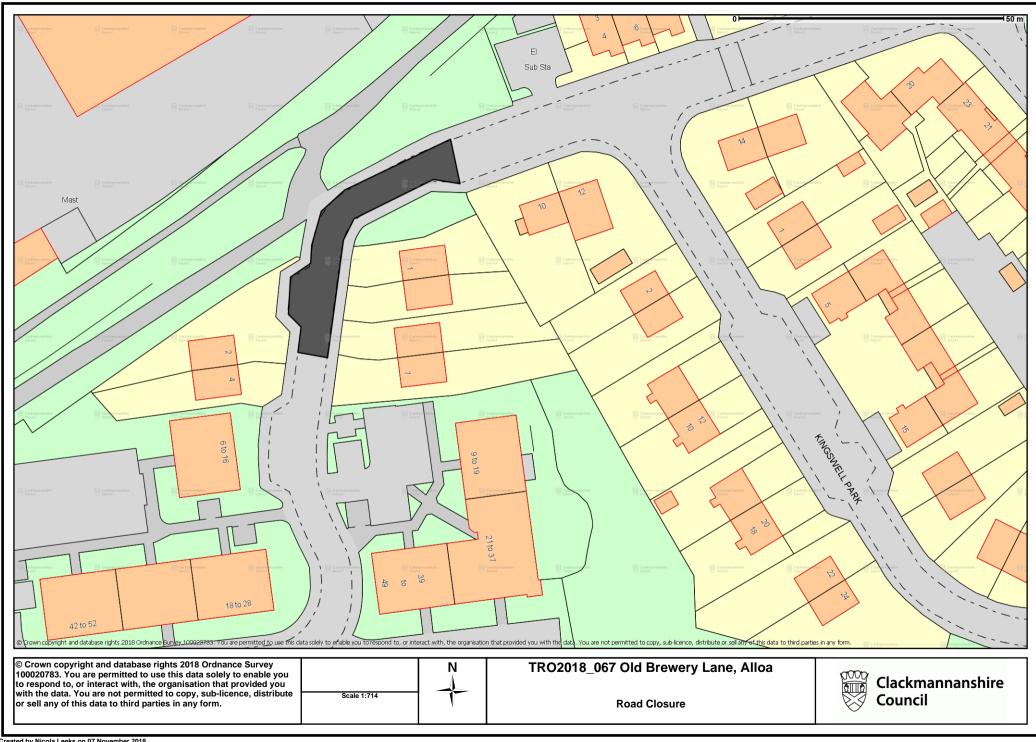

#### DATED THIS SEVENTH DAY OF NOVEMBER, TWO THOUSAND AND EIGHTEEN

Garry Dallas
Strategic Director (Place)

| SCHEDULE         |                                                                                                                                         |
|------------------|-----------------------------------------------------------------------------------------------------------------------------------------|
| List of Roads    | Section of road over which a road closure will be applicable from 0930 hours until 1530 hours on Tuesday 4 <sup>th</sup> December 2018. |
| Old Brewery Lane | From a point 29 metres or thereby west of its junction with Kingswell Park, westwards for a distance of 52 metres or thereby.           |

# The Clackmannanshire Council (Old Brewery Lane, Alloa) (Temporary Road Closure) Order 2018

The Council has made "The Clackmannanshire Council (Old Brewery Lane, Alloa) (Temporary Road Closure) Order 2018, under the Road Traffic Regulation Act 1984 (as amended) on 7<sup>th</sup> November 2018: to close to vehicles the section of road at **Old Brewery Lane, Alloa** (from a point 29 metres or thereby west of its junction with Kingswell Park, westwards for a distance of 52 metres or thereby). The order runs from 0930 hours until 1530 hours on Tuesday 4<sup>th</sup> December 2018. The works are necessary for iron work repairs. Full details are available on <a href="www.clacks.gov.uk">www.clacks.gov.uk</a> or may be examined at Clackmannanshire Council's Offices, Kilncraigs, Alloa, FK10 1EB, and any Council Office/Library, during normal office hours.

Garry Dallas
Strategic Director (Place)

| SCHEDULE         |                                                                                                                                         |
|------------------|-----------------------------------------------------------------------------------------------------------------------------------------|
| List of Roads    | Section of road over which a road closure will be applicable from 0930 hours until 1530 hours on Tuesday 4 <sup>th</sup> December 2018. |
| Old Brewery Lane | From a point 29 metres or thereby west of its junction with Kingswell Park, westwards for a distance of 52 metres or thereby.           |

# (OLD BREWERY LANE, ALLOA) (TEMPORARY ROAD CLOSURE) ORDER 2018

This is the plan referred to in the Clackmannanshire Council (Old Brewery Lane, Alloa) (Temporary Road Closure) Order 2018.

Made by Clackmannanshire Council on 7<sup>th</sup> November 2018.