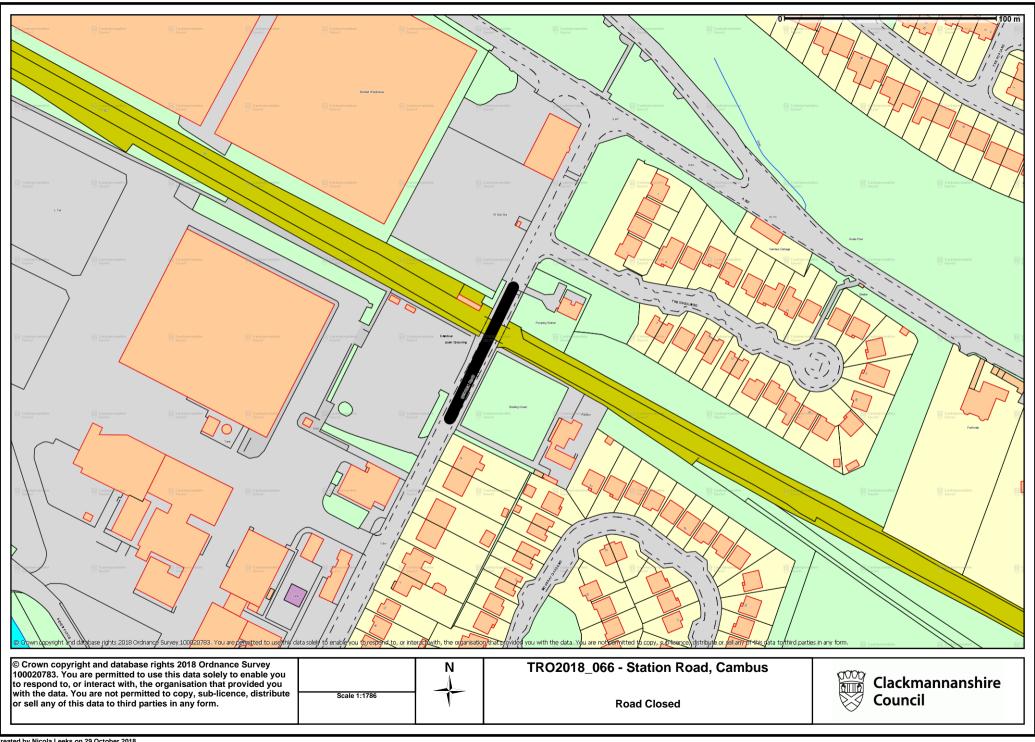

## (STATION ROAD, CAMBUS) (TEMPORARY ROAD CLOSURE) ORDER 2018

This is the plan referred to in the Clackmannanshire Council (Station Road, Cambus) (Temporary Road Closure) Order 2018.

Made by Clackmannanshire Council on 29<sup>th</sup> October 2018.