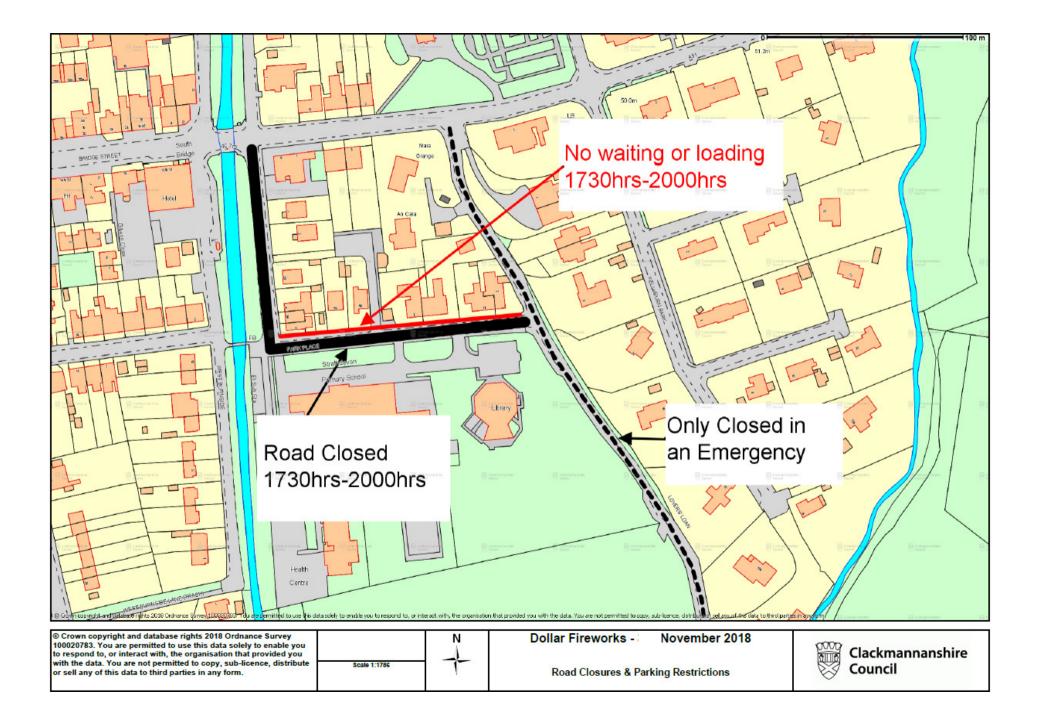

## NOTICE OF EMERGENCY TEMPORARY CLOSURE AND **NO WAITING OR LOADING ORDER 2018**

NOTICE IS HEREBY GIVEN that, in terms of Section 14 of the Road Traffic Regulation Act 1984 (as amended), the section of road described in Schedule 1 attached hereto, will be closed to traffic from 1730 hours until 2000 hours on Sunday 4<sup>th</sup> November 2018; and on the sections of roads described in the Schedule 2 attached hereto, there will be no waiting or loading from 1730 hours until 2000 hours on Sunday 4<sup>th</sup> November 2018. The emergency temporary order is necessary for public safety during the fireworks display. Access will be maintained for residents, emergency services and pedestrians.

## Garry Dallas **Strategic Director**

Dated this Second Day of November, Two Thousand and Eighteen

**Clackmannanshire Council** Kilncraigs Greenside Street Alloa, FK10 1EB

| SCHEDULE 1          |                                                                                                                                                                   |
|---------------------|-------------------------------------------------------------------------------------------------------------------------------------------------------------------|
| List of Roads       | Sections of roads over which temporary road closure is applicable from 1730 hours until 2000 hours on Sunday 4 <sup>th</sup> November 2018                        |
| Park Place, Dollar  | For its entirety, a distance of 230 metres or thereby.                                                                                                            |
| Lovers Loan, Dollar | For its entirety, a distance of 440 metres or thereby (only to be closed in the event of an emergency)                                                            |
| Diversion Route     | Via Lovers Loan and vice versa.                                                                                                                                   |
| SCHEDULE 2          |                                                                                                                                                                   |
| List of Roads       | Sections of road over which an emergency no waiting or loading restriction is applicable from 1730 hours until 2000 hours on Sunday 4 <sup>th</sup> November 2018 |
| Park Place, Dollar  | North Side – From its junction with Lovers Loan westwards for a distance of 130 metres or thereby.                                                                |