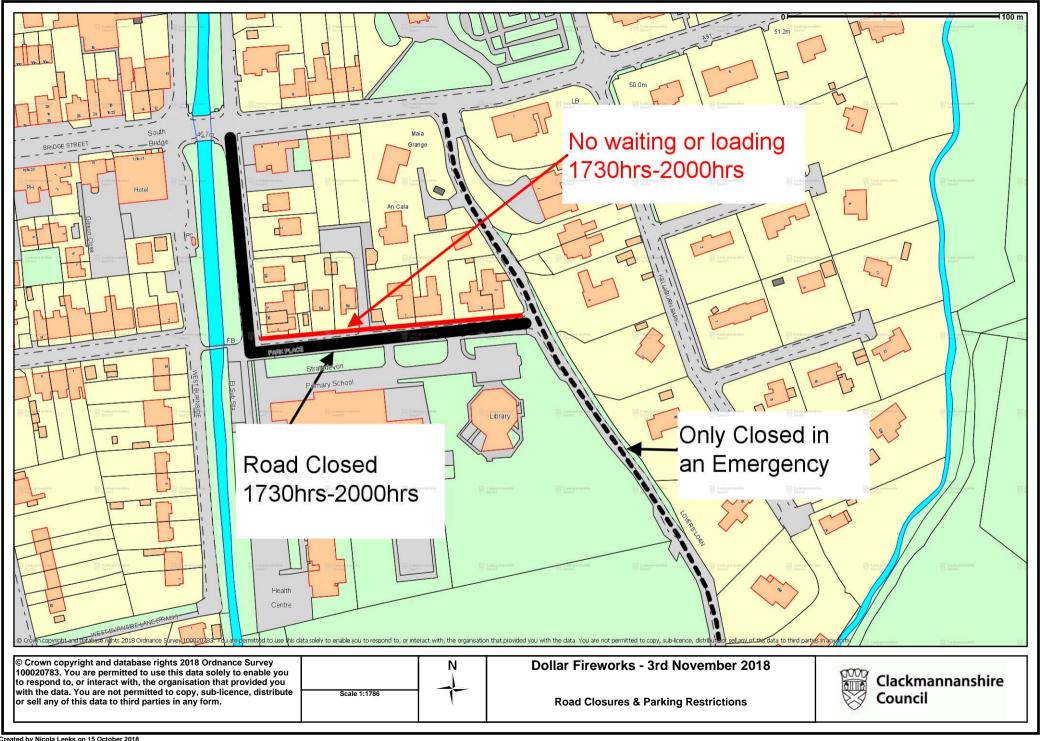

## PARK PLACE, DOLLAR

## NOTICE OF EMERGENCY TEMPORARY CLOSURE AND NO WAITING OR LOADING ORDER 2018

NOTICE IS HEREBY GIVEN that, in terms of Section 14 of the Road Traffic Regulation Act 1984 (as amended), the section of road described in Schedule 1 attached hereto, will be closed to traffic from 1730 hours until 2000 hours on Saturday 3<sup>rd</sup> November 2018; and on the sections of roads described in the Schedule 2 attached hereto, there will be no waiting or loading from 1730 hours until 2000 hours on Saturday 3<sup>rd</sup> November 2018. The emergency temporary order is necessary for public safety during the fireworks display. Access will be maintained for residents, emergency services and pedestrians.

## Garry Dallas Strategic Director

Dated this Twenty-third Day of October, Two Thousand and Eighteen

Clackmannanshire Council Kilncraigs Greenside Street Alloa, FK10 1EB

| SCHEDULE 1          |                                                                                                                                                         |
|---------------------|---------------------------------------------------------------------------------------------------------------------------------------------------------|
| List of Roads       | Sections of roads over which temporary road closure is applicable from 1730 hours until 2000 hours on Saturday 3 <sup>rd</sup> November 2018            |
| Park Place, Dollar  | For its entirety, a distance of 230 metres or thereby.                                                                                                  |
| Lovers Loan, Dollar | For its entirety, a distance of 440 metres or thereby (only to be closed in the event of an emergency)                                                  |
| Diversion Route     | Via Lovers Loan and vice versa.                                                                                                                         |
| SCHEDULE 2          |                                                                                                                                                         |
| List of Roads       | Sections of road over which an emergency no waiting or loading restriction is applicable from 1730 hours until 2000 hours on Saturday 3rd November 2018 |
| Park Place, Dollar  | North Side – From its junction with Lovers Loan westwards for a distance of 130 metres or thereby.                                                      |