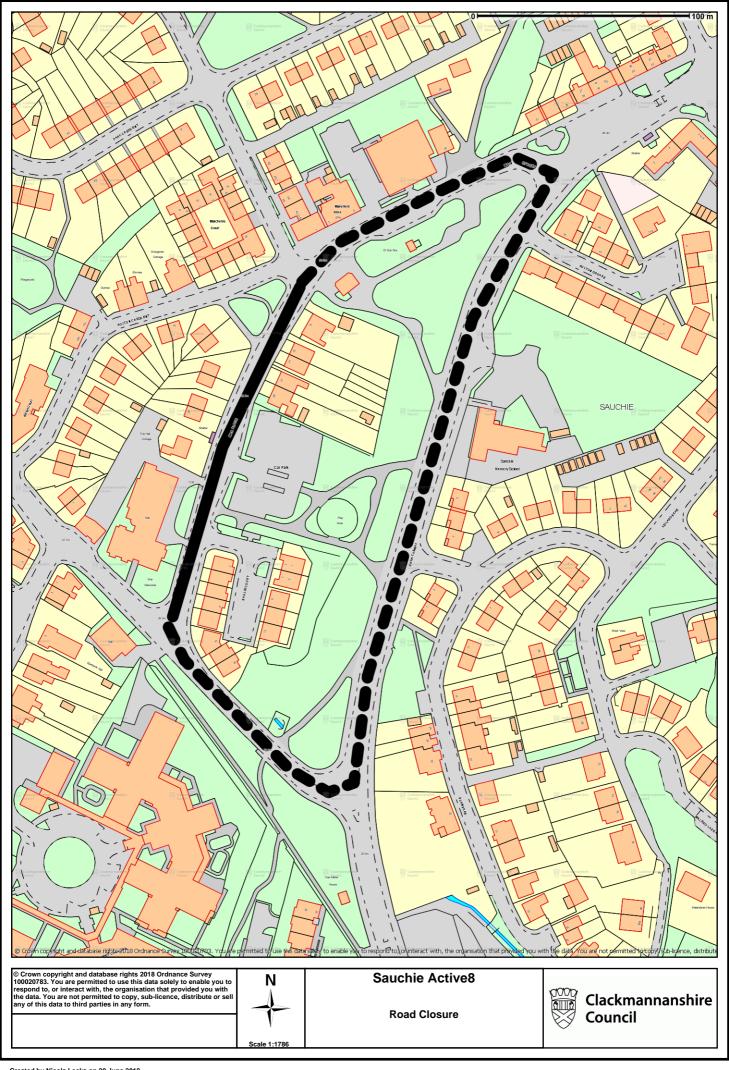

#### DATED THIS TWENTY-FIFTH DAY OF JUNE, TWO THOUSAND AND EIGHTEEN

Garry Dallas

Executive Director

| SCHEDULE      |                                                                                                                                         |  |
|---------------|-----------------------------------------------------------------------------------------------------------------------------------------|--|
| List of Roads | Section of road over which a road closure will be applicable from 0900 hours until 1800 hours on Saturday 25 <sup>th</sup> August 2018. |  |
| Mar Place     | From its junction with Fairfield northwards until its junction with Holton Crescent, a distance of 170 metres or thereby.               |  |

#### The Clackmannanshire Council (Various Streets, Sauchie) (Temporary Road Closure) Order 2018

The Council has made "The Clackmannanshire Council (Various Streets, Sauchie) (Temporary Road Closure) Order 2018, under the Road Traffic Regulation Act 1984 (as amended) on 25<sup>th</sup> June 2018: to close to vehicles the section of road at **Mar Place -** from its junction with Fairfield northwards until its junction with Holton Crescent, a distance of 170 metres or thereby. The order runs from 0900 hours until 1800 hours on Saturday 25<sup>th</sup> August 2018. The works are required to facilitate a procession for the Sauchie Active8 Fun Day. Full details are available on <a href="www.clacks.gov.uk">www.clacks.gov.uk</a> or may be examined at Clackmannanshire Council's Offices, Kilncraigs, Alloa, FK10 1EB, and any Council Office/Library, during normal office hours.

Garry Dallas

Executive Director

| SCHEDULE      |                                                                                                                                         |
|---------------|-----------------------------------------------------------------------------------------------------------------------------------------|
| List of Roads | Section of road over which a road closure will be applicable from 0900 hours until 1800 hours on Saturday 25 <sup>th</sup> August 2018. |
| Mar Place     | From its junction with Fairfield northwards until its junction with Holton Crescent, a distance of 170 metres or thereby.               |