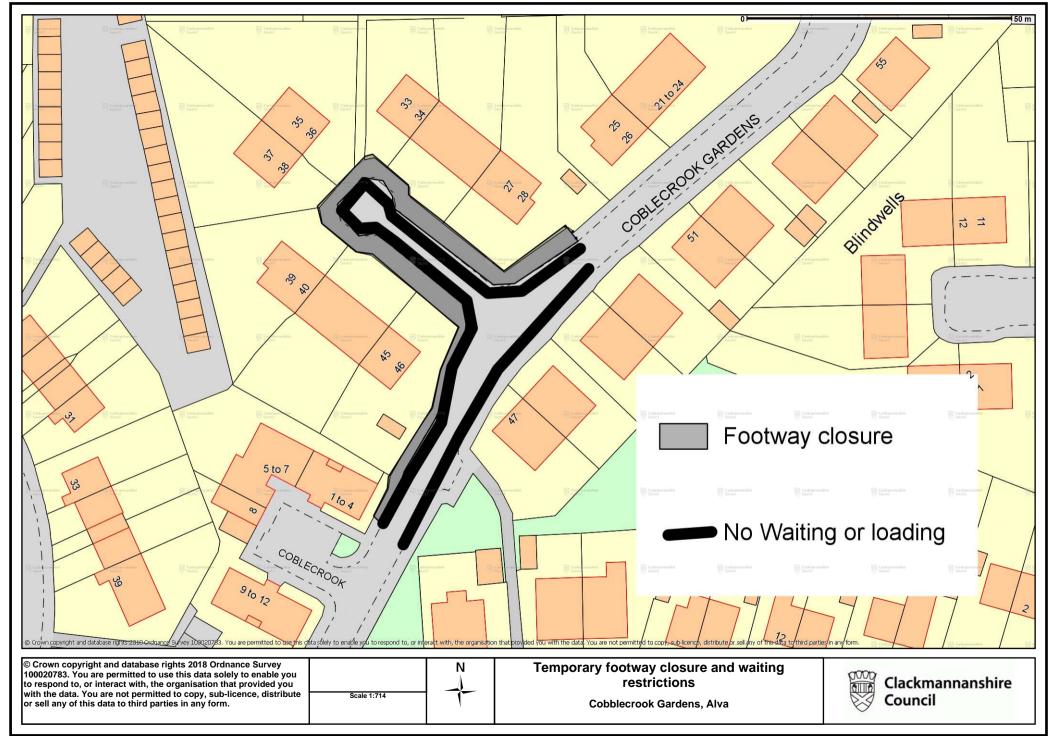

### (COBBLECROOK GARDENS, ALVA) (TEMPORARY FOOTWAY CLOSURE AND TEMPORARY NO WAITING OR LOADING RESTRICTION) ORDER 2018

This is the plan referred to in the Clackmannanshire Council (Cobblecrook Gardens, Alva) (Temporary Footway Closure and Temporary No Waiting or Loading Restriction) Order 2018.