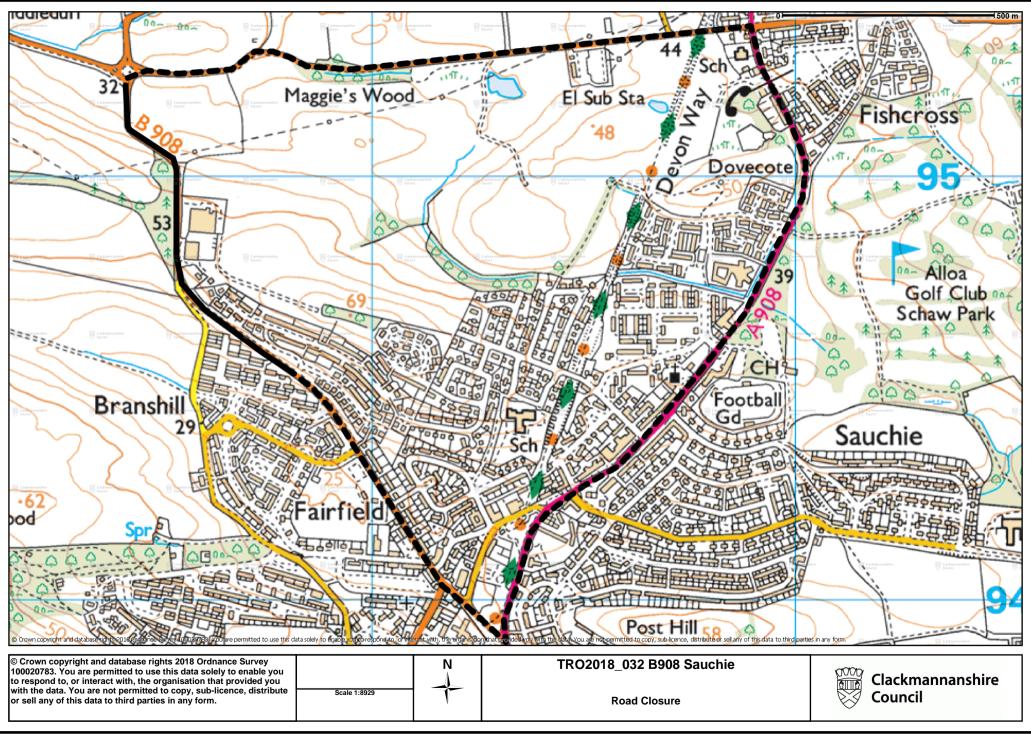

## **NOTICE OF EMERGENCY TEMPORARY CLOSURE 2018**

NOTICE IS HEREBY GIVEN that, in terms of Section 14 of the Road Traffic Regulation Act 1984 (as amended), the section of road described in the Schedule attached hereto, will be closed to traffic from 0800 hours on Tuesday 12<sup>th</sup> June 2018 for a period of 2 days. The emergency closure is necessary to apply carriageway repairs.

## Garry Dallas Executive Director

Dated this Eleventh Day of June, Two Thousand and Eighteen

Clackmannanshire Council Kilncraigs Greenside Street Alloa, FK10 1EB

| SCHEDULE          |                                                                                                                                             |
|-------------------|---------------------------------------------------------------------------------------------------------------------------------------------|
| List of Roads     | Section of roads over which emergency road closure is applicable from 0800 hours Tuesday 12 <sup>th</sup> June 2018 for a period of 2 days. |
| B908 Sauchie      | From its junction with Swinburn Drive northwards until B9140 Collylands roundabout, a distance of 855 metres or thereby.                    |
| Alternative route | Via B9140, A908, Fairfield, B908 and vice versa.                                                                                            |