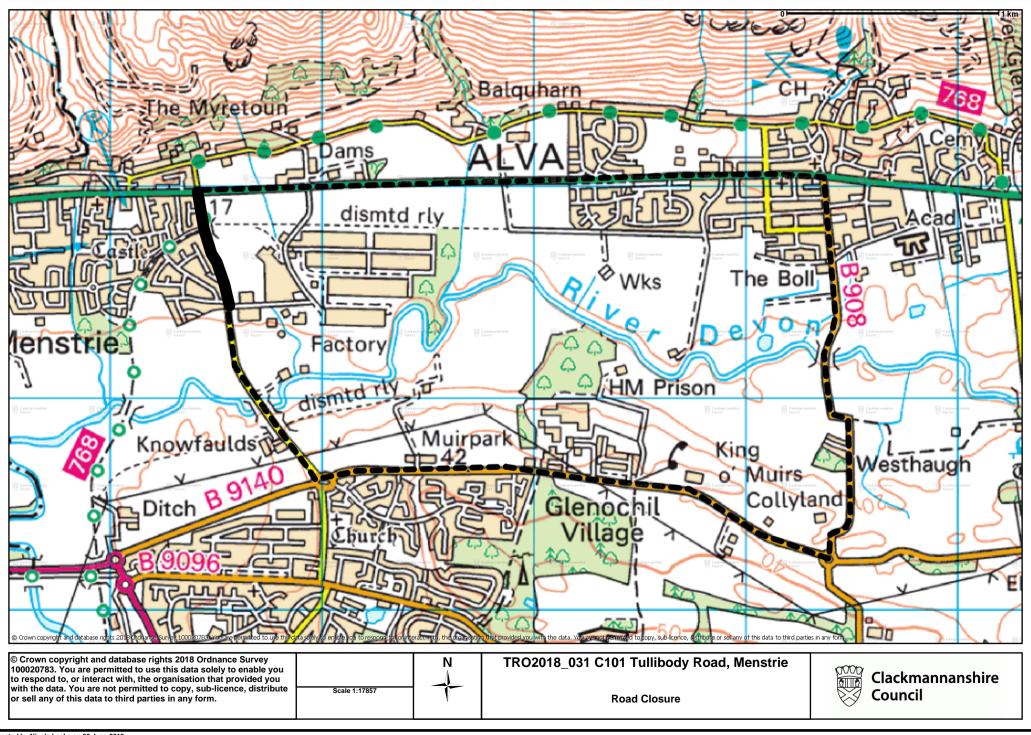

## C101 TULLIBODY ROAD, MENSTRIE NOTICE OF EMERGENCY TEMPORARY CLOSURE 2018

NOTICE IS HEREBY GIVEN that, in terms of Section 14 of the Road Traffic Regulation Act 1984 (as amended), the section of road described in the Schedule attached hereto, will be closed to traffic from 0800 hours on Tuesday 12<sup>th</sup> June 2018 for a period of 2 days. The emergency closure is necessary to apply carriageway repairs. Access for residents will be maintained where possible.

## Garry Dallas **Executive Director**

Dated this Eleventh Day of June, Two Thousand and Eighteen

Clackmannanshire Council Kilncraigs Greenside Street Alloa, FK10 1EB

| SCHEDULE                         |                                                                                                                                             |
|----------------------------------|---------------------------------------------------------------------------------------------------------------------------------------------|
| List of Roads                    | Section of roads over which emergency road closure is applicable from 0800 hours Tuesday 12 <sup>th</sup> June 2018 for a period of 2 days. |
| C101 Tullibody<br>Road, Menstrie | From its junction with A91 southwards until its junction with Diageo Access Road, a distance of 585 metres or thereby.                      |
| Alternative route                | Via A91, Alva, Brook Street, B9140 and vice versa.                                                                                          |