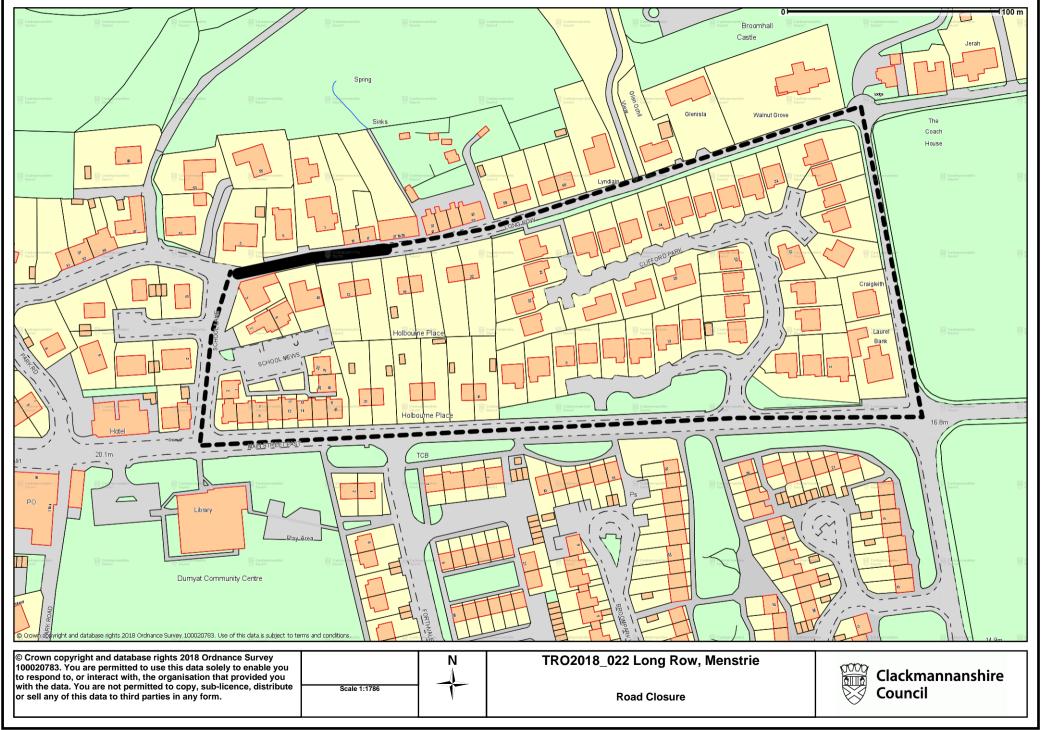

# DATED THIS FOURTEENTH DAY OF MAY, TWO THOUSAND AND EIGHTEEN

Garry Dallas Executive Director

| SCHEDULE           |                                                                                                                                                                                                    |
|--------------------|----------------------------------------------------------------------------------------------------------------------------------------------------------------------------------------------------|
| List of Roads      | Section of road over which a road closure will be applicable from 0930 hours<br>on Tuesday 12 <sup>th</sup> June 2018 for a period of 8 days or until works are<br>completed whichever is soonest. |
| Long Row, Menstrie | From its junction with Ochil Road east bound for a distance of 75 metres or thereby.                                                                                                               |
| Alternative route  | Via Long Row, Laurelbank, Main Street East, School Lane and vice versa.                                                                                                                            |

#### The Clackmannanshire Council (Long Row, Menstrie) (Temporary Road Closure) Order 2018

The Council has made "The Clackmannanshire Council (Long Row, Menstrie) (Temporary Road Closure) Order 2018, under the Road Traffic Regulation Act 1984 (as amended) on 14<sup>th</sup> May 2018: to close to vehicles the section of road at **Long Row, Menstrie** from its junction with Ochil Road east bound for a distance of 75 metres or thereby. Alternative route: Via Long Row, Laurelbank, Main Street East, School Lane and vice versa. The order runs from 0930 hours on Tuesday 12<sup>th</sup> June 2018 for a period of 8 days or until works are completed whichever is soonest. The works are necessary to repair damaged sewers. Full details are available on <u>www.clacks.gov.uk</u> or may be examined at Clackmannanshire Council's Offices, Kilncraigs, Alloa, FK10 1EB, and any Council Office/Library, during normal office hours.

## Garry Dallas Executive Director

| SCHEDULE           |                                                                                                                                                                                                    |
|--------------------|----------------------------------------------------------------------------------------------------------------------------------------------------------------------------------------------------|
| List of Roads      | Section of road over which a road closure will be applicable from 0930 hours<br>on Tuesday 12 <sup>th</sup> June 2018 for a period of 8 days or until works are<br>completed whichever is soonest. |
| Long Row, Menstrie | From its junction with Ochil Road east bound for a distance of 75 metres of thereby.                                                                                                               |
| Alternative route  | Via Long Row, Laurelbank, Main Street East, School Lane and vice versa.                                                                                                                            |

## (LONG ROW, MENSTRIE) (TEMPORARY ROAD CLOSURE) ORDER 2018

This is the plan referred to in the Clackmannanshire Council (Long Row, Menstrie) (Temporary Road Closure) Order 2018.

Made by Clackmannanshire Council on 14<sup>th</sup> May 2018.