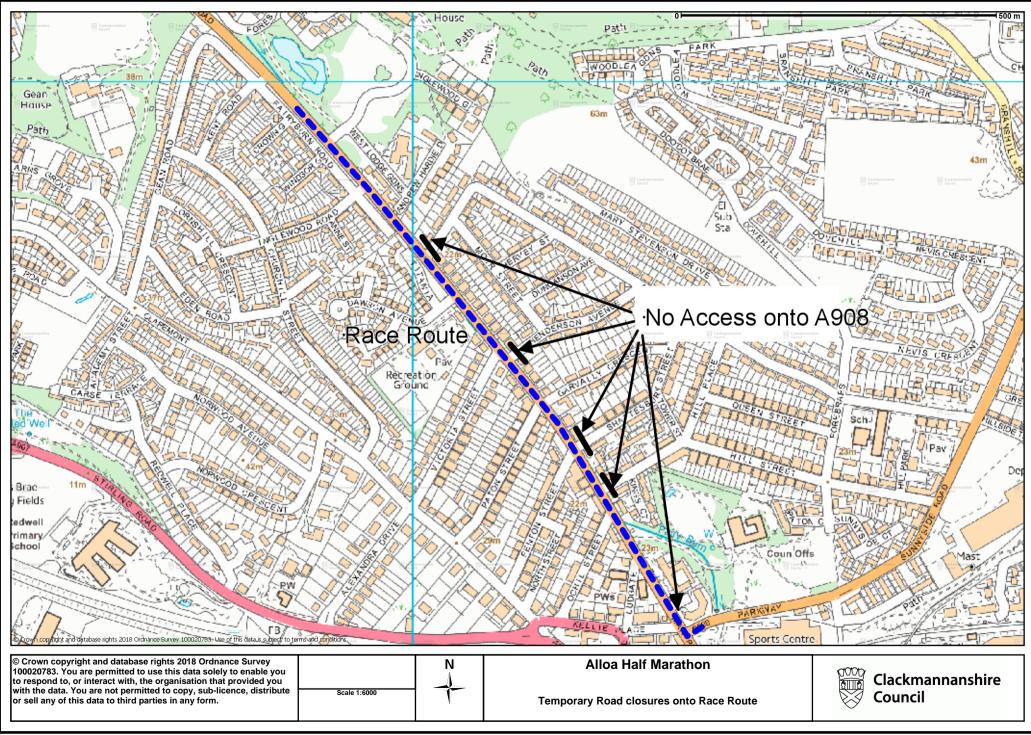

## DATED THIS TWELFTH DAY OF APRIL, TWO THOUSAND AND EIGHTEEN

Garry Dallas

Executive Director

| SCHEDULE                                                                                                                      |                                                                                                                                    |  |
|-------------------------------------------------------------------------------------------------------------------------------|------------------------------------------------------------------------------------------------------------------------------------|--|
| List of Roads in Alloa                                                                                                        | Section of road over which a road closure will be applicable from 1000 hours until 1230 hours on Sunday 3 <sup>rd</sup> June 2018. |  |
| Ashley Terrace Henderson Avenue Shaftesbury Street Hill Street Ludgate House entrance Greenfield House entrance Parkway Court | At its junction with B9096 Tullibody Road                                                                                          |  |
| Alternative route                                                                                                             | Via A907, A908, B908 and vice versa.                                                                                               |  |

## The Clackmannanshire Council (Various Streets, Alloa) (Temporary Road Closure) Order 2018

The Council has made "The Clackmannanshire Council (Various Streets, Alloa) (Temporary Road Closure) Order 2018, under the Road Traffic Regulation Act 1984 (as amended) on 12<sup>th</sup> April 2018: to close to vehicles the section of road at **Ashley Terrace**, **Henderson Avenue**, **Shaftesbury Street**, **Hill Street**, **Ludgate House entrance**, **Greenfield House entrance**, **Parkway Court** - at its junction with B9096 Tullibody Road, Alternative route: Via A907, A908,B908 and vice versa. The order runs from 1000 hours until 1230 hours on Sunday 3<sup>rd</sup> June 2018 and is necessary to facilitate the safe passage in the Alloa Half Marathon. Full details are available on <a href="www.clacks.gov.uk">www.clacks.gov.uk</a> or may be examined at Clackmannanshire Council's Offices, Kilncraigs, Alloa, FK10 1EB, and any Council Office/Library, during normal office hours.

# Garry Dallas Executive Director

| SCHEDULE                                                                                                                      |                                                                                                                                    |  |
|-------------------------------------------------------------------------------------------------------------------------------|------------------------------------------------------------------------------------------------------------------------------------|--|
| List of Roads in Alloa                                                                                                        | Section of road over which a road closure will be applicable from 1000 hours until 1230 hours on Sunday 3 <sup>rd</sup> June 2018. |  |
| Ashley Terrace Henderson Avenue Shaftesbury Street Hill Street Ludgate House entrance Greenfield House entrance Parkway Court | At its junction with B9096 Tullibody Road.                                                                                         |  |
| Alternative route                                                                                                             | Via A907, A908, B908 and vice versa.                                                                                               |  |

## (VARIOUS STREETS, ALLOA) (TEMPORARY ROAD CLOSURE) ORDER 2018

This is the plan referred to in the Clackmannanshire Council (Various Streets, Alloa) (Temporary Road Closure) Order 2018.

Made by Clackmannanshire Council on 12<sup>th</sup> April 2018.