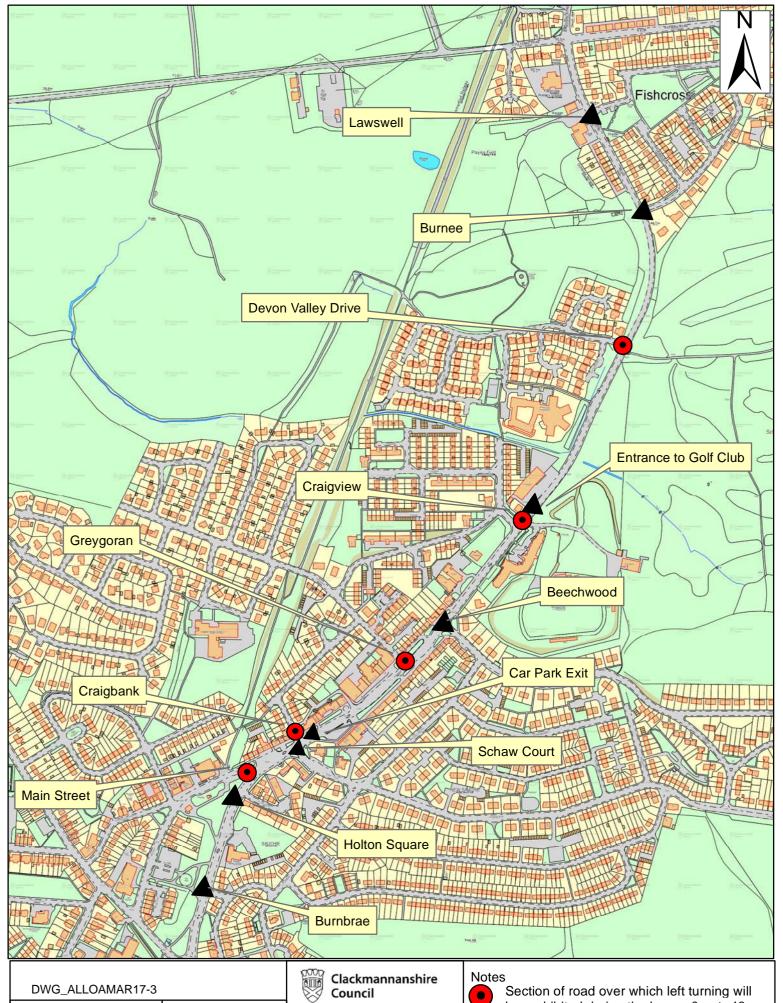

| Shavelhaugh Loan, Alva                                                                                                                                                                                   |                                                                                                                                                                                                                                                                                                                                                                                                                                                                                                                                                                                                                                                                                                                             |
|----------------------------------------------------------------------------------------------------------------------------------------------------------------------------------------------------------|-----------------------------------------------------------------------------------------------------------------------------------------------------------------------------------------------------------------------------------------------------------------------------------------------------------------------------------------------------------------------------------------------------------------------------------------------------------------------------------------------------------------------------------------------------------------------------------------------------------------------------------------------------------------------------------------------------------------------------|
|                                                                                                                                                                                                          | At the junction of Shavelhaugh Loan, Alva with A91 East Stirling Street, Alva.                                                                                                                                                                                                                                                                                                                                                                                                                                                                                                                                                                                                                                              |
| Industrial Estate Access, Alva                                                                                                                                                                           | At the junction of Industrial Estate Access, Alva with A91 East Stirling Street, Alva.                                                                                                                                                                                                                                                                                                                                                                                                                                                                                                                                                                                                                                      |
| Norton Street, Alva                                                                                                                                                                                      | At the junction of Norton Street, Alva with A91 East Stirling Street, Alva.                                                                                                                                                                                                                                                                                                                                                                                                                                                                                                                                                                                                                                                 |
| Brook Street, Alva                                                                                                                                                                                       | At the junction of Brook Street, Alva with A91 East Stirling Street, Alva.                                                                                                                                                                                                                                                                                                                                                                                                                                                                                                                                                                                                                                                  |
| Lower Cobden Street, Alva                                                                                                                                                                                | At the junction of Lower Cobden Street, Alva with A91 Stirling Street, Alva.                                                                                                                                                                                                                                                                                                                                                                                                                                                                                                                                                                                                                                                |
| Lower Queen Street, Alva                                                                                                                                                                                 | At the junction of Lower Queen Street, Alva with A91 Stirling Street, Alva.                                                                                                                                                                                                                                                                                                                                                                                                                                                                                                                                                                                                                                                 |
| Southcroft, Alva                                                                                                                                                                                         | At the junction of Southcroft, Alva with A91 Stirling Street, Alva.                                                                                                                                                                                                                                                                                                                                                                                                                                                                                                                                                                                                                                                         |
| Coblecrook Gardens, Alva                                                                                                                                                                                 | At the junction of Coblecrook Gardens, Alva with A91 Stirling Street, Alva.                                                                                                                                                                                                                                                                                                                                                                                                                                                                                                                                                                                                                                                 |
| Parkgate, Alva                                                                                                                                                                                           | At the junction of Parkgate, Alva with A91 Stirling Street, Alva.                                                                                                                                                                                                                                                                                                                                                                                                                                                                                                                                                                                                                                                           |
| Blairdenon Road, Alva                                                                                                                                                                                    | At the junction of Blairdenon Road, Alva with A91 Stirling Street, Alva.                                                                                                                                                                                                                                                                                                                                                                                                                                                                                                                                                                                                                                                    |
| Industrial Access Road                                                                                                                                                                                   | At the Industrial Access Road with A91 Menstrie to Alva.                                                                                                                                                                                                                                                                                                                                                                                                                                                                                                                                                                                                                                                                    |
| List of Roads                                                                                                                                                                                            | Section of road over which RIGHT turning will be prohibited from 0900                                                                                                                                                                                                                                                                                                                                                                                                                                                                                                                                                                                                                                                       |
| Deschused Couchie                                                                                                                                                                                        | hours until 1200 hours on Sunday 18 <sup>th</sup> March 2018                                                                                                                                                                                                                                                                                                                                                                                                                                                                                                                                                                                                                                                                |
| Beechwood, Sauchie                                                                                                                                                                                       | At the junction of Beechwood, Sauchie with A908, Main Street, Sauchie.                                                                                                                                                                                                                                                                                                                                                                                                                                                                                                                                                                                                                                                      |
| Burnbrae, Sauchie                                                                                                                                                                                        | At the junction of Burnbrae, Sauchie with A908 Main Street, Sauchie.                                                                                                                                                                                                                                                                                                                                                                                                                                                                                                                                                                                                                                                        |
| Burnee, Fishcross                                                                                                                                                                                        | At the junction of Burnee, Fishcross with A908 Alloa Road, Fishcross.                                                                                                                                                                                                                                                                                                                                                                                                                                                                                                                                                                                                                                                       |
| Car Park at Library, Sauchie                                                                                                                                                                             | At the junction of Car Park at Library, Sauchie with A908 Main Street, Sauchie.                                                                                                                                                                                                                                                                                                                                                                                                                                                                                                                                                                                                                                             |
| Holton Square, Sauchie                                                                                                                                                                                   | At the junction of Holton Square, Sauchie with A908 Main Street, Sauchie.                                                                                                                                                                                                                                                                                                                                                                                                                                                                                                                                                                                                                                                   |
| Lawswell / Alloa Road,                                                                                                                                                                                   | At the junction of Lawswell / Alloa Road, Fishcross with A908 Alloa Road,                                                                                                                                                                                                                                                                                                                                                                                                                                                                                                                                                                                                                                                   |
| Fishcross                                                                                                                                                                                                | Fishcross.                                                                                                                                                                                                                                                                                                                                                                                                                                                                                                                                                                                                                                                                                                                  |
| Schaw Court, Sauchie                                                                                                                                                                                     | At the junction of Schaw Court, Sauchie with A908 Main Street, Sauchie.                                                                                                                                                                                                                                                                                                                                                                                                                                                                                                                                                                                                                                                     |
| Schawpark Golf Club, Sauchie                                                                                                                                                                             | At the junction of Schawpark Golf Club, Sauchie with A908 Main Street, Sauchie.                                                                                                                                                                                                                                                                                                                                                                                                                                                                                                                                                                                                                                             |
| Hill Street, Tillicoultry                                                                                                                                                                                | At the junction of Hill Street, Tillicoultry with A91 High Street, Tillicoultry.                                                                                                                                                                                                                                                                                                                                                                                                                                                                                                                                                                                                                                            |
| Hamilton Street, Tillicoultry                                                                                                                                                                            | At the junction of Hamilton Street, Tillicoultry with A91 High Street, Tillicoultry.                                                                                                                                                                                                                                                                                                                                                                                                                                                                                                                                                                                                                                        |
| Ochil Street, Tillicoultry                                                                                                                                                                               | At the junction of Ochil Street, Tillicoultry with A91 High Street, Tillicoultry.                                                                                                                                                                                                                                                                                                                                                                                                                                                                                                                                                                                                                                           |
| Stirling Street, Tillicoultry                                                                                                                                                                            | At the junction of Stirling Street, Tillicoultry with A91 High Street, Tillicoultry.                                                                                                                                                                                                                                                                                                                                                                                                                                                                                                                                                                                                                                        |
| Union Street, Tillicoultry                                                                                                                                                                               | At the junction of Union Street, Tillicoultry with A91 High Street, Tillicoultry.                                                                                                                                                                                                                                                                                                                                                                                                                                                                                                                                                                                                                                           |
| Primrose Place, Tillicoultry                                                                                                                                                                             | At the junction of Primrose Place, Tillicoultry with A91 High Street, Tillicoultry.                                                                                                                                                                                                                                                                                                                                                                                                                                                                                                                                                                                                                                         |
| Uppermill Street, Tillicoultry                                                                                                                                                                           | At the junction of Uppermill Street, Tillicoultry with A91 High Street, Tillicoultry.                                                                                                                                                                                                                                                                                                                                                                                                                                                                                                                                                                                                                                       |
| Golf View, Tillicoultry                                                                                                                                                                                  | At the junction of Golf View, Tillicoultry with A91 High Street, Tillicoultry.                                                                                                                                                                                                                                                                                                                                                                                                                                                                                                                                                                                                                                              |
| Woodlands House Access                                                                                                                                                                                   | At the junction of Woodlands House Access Road, Alva with A91 East                                                                                                                                                                                                                                                                                                                                                                                                                                                                                                                                                                                                                                                          |
| Road, Alva                                                                                                                                                                                               | Stirling Street, Alva.                                                                                                                                                                                                                                                                                                                                                                                                                                                                                                                                                                                                                                                                                                      |
|                                                                                                                                                                                                          | At the junction of Burnside Farm Road, Tillicoultry with A91 East Stirling                                                                                                                                                                                                                                                                                                                                                                                                                                                                                                                                                                                                                                                  |
| Burnside Farm Road, Alva                                                                                                                                                                                 | , ,                                                                                                                                                                                                                                                                                                                                                                                                                                                                                                                                                                                                                                                                                                                         |
| ,                                                                                                                                                                                                        | Street, Alva.                                                                                                                                                                                                                                                                                                                                                                                                                                                                                                                                                                                                                                                                                                               |
| Dickies Wells, Alva                                                                                                                                                                                      | Street, Alva.  At the junction of Dickies Wells, Alva with A91 East Stirling Street, Alva.                                                                                                                                                                                                                                                                                                                                                                                                                                                                                                                                                                                                                                  |
| ,                                                                                                                                                                                                        | Street, Alva.  At the junction of Dickies Wells, Alva with A91 East Stirling Street, Alva.  At the junction of The Cochranes, Alva with A91 East Stirling Street, Alva.                                                                                                                                                                                                                                                                                                                                                                                                                                                                                                                                                     |
| Dickies Wells, Alva<br>The Cochranes, Alva                                                                                                                                                               | Street, Alva.  At the junction of Dickies Wells, Alva with A91 East Stirling Street, Alva.  At the junction of The Cochranes, Alva with A91 East Stirling Street, Alva.  At the junction of Croftshaw Road, Alva with A91 East Stirling Street, Alva.                                                                                                                                                                                                                                                                                                                                                                                                                                                                       |
| Dickies Wells, Alva The Cochranes, Alva Croftshaw Road, Alva Brook Street, Alva                                                                                                                          | Street, Alva.  At the junction of Dickies Wells, Alva with A91 East Stirling Street, Alva.  At the junction of The Cochranes, Alva with A91 East Stirling Street, Alva.  At the junction of Croftshaw Road, Alva with A91 East Stirling Street, Alva.  At the junction of Brook Street, Alva with A91 Stirling Street, Alva.                                                                                                                                                                                                                                                                                                                                                                                                |
| Dickies Wells, Alva The Cochranes, Alva Croftshaw Road, Alva Brook Street, Alva Upper Queen Street, Alva                                                                                                 | Street, Alva.  At the junction of Dickies Wells, Alva with A91 East Stirling Street, Alva.  At the junction of The Cochranes, Alva with A91 East Stirling Street, Alva.  At the junction of Croftshaw Road, Alva with A91 East Stirling Street, Alva.  At the junction of Brook Street, Alva with A91 Stirling Street, Alva.  At the junction of Upper Queen Street, Alva with A91 Stirling Street, Alva.                                                                                                                                                                                                                                                                                                                   |
| Dickies Wells, Alva The Cochranes, Alva Croftshaw Road, Alva Brook Street, Alva Upper Queen Street, Alva Copland Place, Alva                                                                             | Street, Alva.  At the junction of Dickies Wells, Alva with A91 East Stirling Street, Alva.  At the junction of The Cochranes, Alva with A91 East Stirling Street, Alva.  At the junction of Croftshaw Road, Alva with A91 East Stirling Street, Alva.  At the junction of Brook Street, Alva with A91 Stirling Street, Alva.  At the junction of Upper Queen Street, Alva with A91 Stirling Street, Alva.  At the junction of Copland Place, Alva with A91 Stirling Street, Alva.                                                                                                                                                                                                                                           |
| Dickies Wells, Alva The Cochranes, Alva Croftshaw Road, Alva Brook Street, Alva Upper Queen Street, Alva                                                                                                 | Street, Alva.  At the junction of Dickies Wells, Alva with A91 East Stirling Street, Alva.  At the junction of The Cochranes, Alva with A91 East Stirling Street, Alva.  At the junction of Croftshaw Road, Alva with A91 East Stirling Street, Alva.  At the junction of Brook Street, Alva with A91 Stirling Street, Alva.  At the junction of Upper Queen Street, Alva with A91 Stirling Street, Alva.  At the junction of Copland Place, Alva with A91 Stirling Street, Alva.  At the junction of Mill Trail entrance, Alva with A91 Stirling Street, Alva.  At the junction with Cochrane Park entrance, Alva with A91 Stirling Street,                                                                                |
| Dickies Wells, Alva The Cochranes, Alva Croftshaw Road, Alva Brook Street, Alva Upper Queen Street, Alva Copland Place, Alva Mill Trail entrance, Alva Cochrane Park entrance, Alva                      | Street, Alva.  At the junction of Dickies Wells, Alva with A91 East Stirling Street, Alva.  At the junction of The Cochranes, Alva with A91 East Stirling Street, Alva.  At the junction of Croftshaw Road, Alva with A91 East Stirling Street, Alva.  At the junction of Brook Street, Alva with A91 Stirling Street, Alva.  At the junction of Upper Queen Street, Alva with A91 Stirling Street, Alva.  At the junction of Copland Place, Alva with A91 Stirling Street, Alva.  At the junction of Mill Trail entrance, Alva with A91 Stirling Street, Alva.  At the junction with Cochrane Park entrance, Alva with A91 Stirling Street, Alva.                                                                          |
| Dickies Wells, Alva The Cochranes, Alva Croftshaw Road, Alva Brook Street, Alva Upper Queen Street, Alva Copland Place, Alva Mill Trail entrance, Alva Cochrane Park entrance, Alva Grodwell Drive, Alva | Street, Alva.  At the junction of Dickies Wells, Alva with A91 East Stirling Street, Alva.  At the junction of The Cochranes, Alva with A91 East Stirling Street, Alva.  At the junction of Croftshaw Road, Alva with A91 East Stirling Street, Alva.  At the junction of Brook Street, Alva with A91 Stirling Street, Alva.  At the junction of Upper Queen Street, Alva with A91 Stirling Street, Alva.  At the junction of Copland Place, Alva with A91 Stirling Street, Alva.  At the junction of Mill Trail entrance, Alva with A91 Stirling Street, Alva.  At the junction with Cochrane Park entrance, Alva with A91 Stirling Street, Alva.  At the junction of Grodwell Drive, Alva with A91 Stirling Street, Alva. |
| Dickies Wells, Alva The Cochranes, Alva Croftshaw Road, Alva Brook Street, Alva Upper Queen Street, Alva Copland Place, Alva Mill Trail entrance, Alva Cochrane Park entrance, Alva                      | Street, Alva.  At the junction of Dickies Wells, Alva with A91 East Stirling Street, Alva.  At the junction of The Cochranes, Alva with A91 East Stirling Street, Alva.  At the junction of Croftshaw Road, Alva with A91 East Stirling Street, Alva.  At the junction of Brook Street, Alva with A91 Stirling Street, Alva.  At the junction of Upper Queen Street, Alva with A91 Stirling Street, Alva.  At the junction of Copland Place, Alva with A91 Stirling Street, Alva.  At the junction of Mill Trail entrance, Alva with A91 Stirling Street, Alva.  At the junction with Cochrane Park entrance, Alva with A91 Stirling Street, Alva.                                                                          |

The section of road over which RIGHT turning will be prohibited from Beechwood, Sauchie (at the junction of Beechwood, Sauchie with A908 Main Street, Sauchie), Burnbrae, Sauchie (at the junction of Burnbrae, Sauchie with A908 Main Street, Sauchie), Burnee, Fishcross (at the junction of Burnee, Fishcross with A908 Alloa Road, Fishcross), Car Park at Library, Sauchie (at the junction of Car Park at Library, Sauchie with A908 Main Street, Sauchie), Holton Square, Sauchie (at the junction of Holton Square with A908 Main Street, Sauchie), Lawswell / Alloa Road, Fishcross (at the junction of Lawswell / Alloa Road, Fishcross with A908 Alloa Road, Fishcross), Schaw Court, Sauchie (at the junction of Schaw Court, Sauchie with A908 Main Street, Sauchie), Schawpark Golf Club, Sauchie (at the junction of Schawpark Golf Club, Sauchie with A908 Main Street, Sauchie), Hill Street, Tillicoultry (at the junction of Hill Street, Tillicoultry with A91 High Street, Tillicoultry), Ochil Street, Tillicoultry (at the junction of Ochil Street, Tillicoultry with A91 High Street, Tillicoultry), Stirling Street, Tillicoultry (at the junction of Stirling Street, Tillicoultry with A91 High Street, Tillicoultry), Union Street, Tillicoultry (at the junction of Union Street, Tillicoultry with A91 High Street, Tillicoultry), Union Street, Tillicoultry (at the junction of Union Street, Tillicoultry with A91 High Street, Tillicoultry), Primrose Place, Tillicoultry (at the junction of Union Street, Tillicoultry with A91 High Street, Tillicoultry), Primrose Place, Tillicoultry (at the junction of Union Street, Tillicoultry with A91 High Street, Tillicoultry), Primrose Place, Tillicoultry (at the junction of Union Street, Tillicoultry with A91 High Street, Tillicoultry), Primrose Place, Tillicoultry (at the junction of Union Street, Tillicoultry with A91 High Street, Tillicoultry), Primrose Place, Tillicoultry (at the junction of Union Street, Tillicoultry with A91 High Street, Tillicoultry), Primrose Place, Tillicoultry (at the junction of Union S

Primrose Place, Tillicoultry with A91 High Street, Tillicoultry), **Uppermill Street, Tillicoultry** (at the junction with Uppermill Street, Tillicoultry with A91 High Street, Tillicoultry), Golf View, Tillicoultry (at the junction of Golf View, Tillicoultry with A91 High Street, Tillicoultry), Woodlands House Access Road, Alva (at the junction of Woodlands House Access Road, Alva with A91 East Stirling Street, Alva), Burnside Farm Road, Alva (at the junction of Burnside Farm Road, Tillicoultry with A91 East Stirling Street,, Alva), Dickies Wells, Alva (at the junction with Dickies Wells, Alva with A91 East Stirling Street, Alva), The Cochranes, Alva (at the junction of The Cochranes, Alva with A91 East Stirling Street, Alva), Croftshaw Road, Alva (at the junction of Croftshaw Road, Alva with A91 East Stirling Street, Alva), Brook Street, Alva (at the junction of Brook Street, Alva with A91 East Stirling Street, Alva), Upper Queen Street, Alva (at the junction of Upper Queen Street, Alva with A91 Stirling Street, Alva), Copland Place, Alva (at the junction of Copland Place, Alva with A91 Stirling Street, Alva), Mill Trail entrance, Alva (at the junction of Mill Trail entrance, Alva with A91 Stirling Street, Alva), Cochrane Park entrance, Alva (at the junction of Cochrane Park entrance, Alva with A91 Stirling Street, Alva), Grodwell Drive, Alva (at the junction of Grodwell Drive, Alva with A91 Stirling Street, Alva), Balquharn Farm Access (at the junction to Balquharn Farm Access road with A91 Menstrie to Alva), Victoria Terrace, Menstrie (at the junction of Victoria Terrace, Menstrie with A91 Menstrie to Alva).

Date: Jan 2018

www.clacksweb.org.uk Services to Communities Kilncraigs Greenside Street Alloa FK10 1EB

Tel: 01259 450 000 Fax: 01259 727 452 development\_services@clacks.gov.uk

be prohibited during the hours 9am to 12pm Sunday 18th March 2018

Section of road over which right turning will be prohibited during the hours 9am to 12pm Sunday 18th March 2018