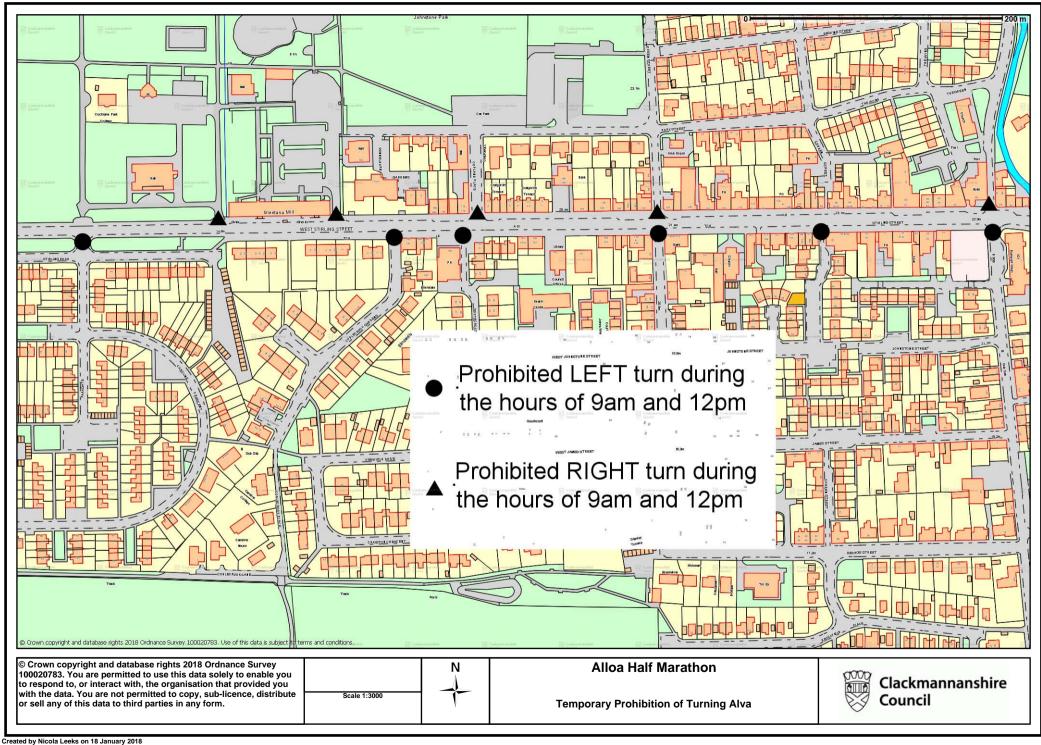

#### The Clackmannanshire Council (Alloa Half Marathon) (Temporary Road Closure) Order 2018

The Council has made "The Clackmannanshire Council (Alloa Half Marathon) (Temporary Road Closure) Order 2018, under the Road Traffic Regulation Act 1984 (as amended) on 24<sup>th</sup> January 2018: to prohibit LEFT turning on the sections of road from Devon Valley Drive, Sauchie (at the junction of Devon Valley Drive, Sauchie with A908, Alloa Road, Sauchie), Greygoran, Sauchie (at the junction of Greygoran, Sauchie with A908 Main Street, Sauchie), Craigview, Sauchie (at the junction of Craigview, Sauchie with A908 Main Street, Sauchie), Main Street, Sauchie (U) (at the junction of Main Street, Sauchie (U) with A908 Main Street, Sauchie), Craigbank, Sauchie (at the junction of Craigbank, Sauchie with A908 Main Street, Sauchie), Murray Square, Tillicoultry (at the junction of Murray Square, Tillicoultry with A91 High Street, Tillicoultry), Bakery Lane, Tillicoultry (at the junction of Bakery Lane, Tillicoultry with A91 High Street, Tillicoultry), Bank Street, Tillicoultry (at the junction of Bank Street, Tillicoultry with A91 High Street, Tillicoultry), Institution Place, Tillicoultry (at the junction of Institution Place, Tillicoultry with A91 High Street, Tillicoultry), Park Street, Tillicoultry (at the junction of Park Street, Tillicoultry with A91 High Street, Tillicoultry), Lower Mill Street, Tillicoultry (at the junction of Lower Mill Street, Tillicoultry with A91 High Street, Tillicoultry), Park Avenue, Tillicoultry (at the junction of Park Avenue, Tillicoultry with A91 High Street, Tillicoultry), Fishery Access Road (at the Fishery Access Road with A91 Alva to Tillicoultry), Shavelhaugh Loan, Alva (at the junction of Shavelhaugh Loan, Alva with A91 East Stirling Street, Alva), Industrial Estate Access, Alva (at the junction of Industrial Estate Access, Alva with A91 East Stirling Street, Alva), Norton Street, Alva (at the junction of Norton Street, Alva with A91 East Stirling Street, Alva), Brook Street, Alva (at the junction of Brook Street, Alva with A91 East Stirling Street, Alva), Lower Cobden Street, Alva (at the junction of Lower Cobden Street, Alva with A91 Stirling Street, Alva), Lower Queen Street, Alva (at the junction of Lower Queen Street, Alva with A91 Stirling Street, Alva), Southcroft, Alva (at the junction of Southcroft, Alva with A91 Stirling Street, Alva), Coblectook Gardens, Alva (at the junction of Coblecrook Gardens, Alva with A91 Stirling Street, Alva), Parkgate, Alva (at the junction of A91 Stirling Street, Alva), Blairdenon Road, Alva (at the junction of Blairdenon Road, Alva with A91 Stirling Street, Alva), Industrial Place, Tillicoultry (at the Industrial Access Road with A91 Menstrie to Alva.

The section of road over which RIGHT turning will be prohibited from Beechwood, Sauchie (at the junction of Beechwood, Sauchie with A908 Main Street, Sauchie), Burnbrae, Sauchie (at the junction of Burnbrae, Sauchie with A908 Main Street, Sauchie), Burnee, Fishcross (at the junction of Burnee, Fishcross with A908 Alloa Road, Fishcross), Car Park at Library, Sauchie (at the junction of Car Park at Library, Sauchie with A908 Main Street, Sauchie), Holton Square, Sauchie (at the junction of Holton Square with A908 Main Street, Sauchie), Lawswell / Alloa Road, Fishcross (at the junction of Lawswell / Alloa Road, Fishcross with A908 Alloa Road, Fishcross), Schaw Court, Sauchie (at the junction of Schaw Court, Sauchie with A908 Main Street, Sauchie), Schawpark Golf Club, Sauchie (at the junction of Schawpark Golf Club, Sauchie with A908 Main Street, Sauchie), Hill Street, Tillicoultry (at the junction of Hill Street, Tillicoultry with A91 High Street, Tillicoultry), Ochil Street, Tillicoultry (at the junction of Ochil Street, Tillicoultry with A91 High Street, Tillicoultry), Stirling Street, Tillicoultry (at the junction of Stirling Street, Tillicoultry with A91 High Street, Tillicoultry), Union Street, Tillicoultry (at the junction of Union Street, Tillicoultry with A91 High Street, Tillicoultry), Union Street, Tillicoultry (at the junction of Union Street, Tillicoultry with A91 High Street, Tillicoultry), Primrose Place, Tillicoultry (at the junction of Union Street, Tillicoultry with A91 High Street, Tillicoultry), Primrose Place, Tillicoultry (at the junction of Union Street, Tillicoultry with A91 High Street, Tillicoultry), Primrose Place, Tillicoultry (at the junction of Union Street, Tillicoultry with A91 High Street, Tillicoultry), Primrose Place, Tillicoultry (at the junction of Union Street, Tillicoultry with A91 High Street, Tillicoultry), Primrose Place, Tillicoultry (at the junction of Union Street, Tillicoultry with A91 High Street, Tillicoultry), Primrose Place, Tillicoultry (at the junction of Union S

Primrose Place, Tillicoultry with A91 High Street, Tillicoultry), **Uppermill Street, Tillicoultry** (at the junction with Uppermill Street, Tillicoultry with A91 High Street, Tillicoultry), Golf View, Tillicoultry (at the junction of Golf View, Tillicoultry with A91 High Street, Tillicoultry), Woodlands House Access Road, Alva (at the junction of Woodlands House Access Road, Alva with A91 East Stirling Street, Alva), Burnside Farm Road, Alva (at the junction of Burnside Farm Road, Tillicoultry with A91 East Stirling Street,, Alva), Dickies Wells, Alva (at the junction with Dickies Wells, Alva with A91 East Stirling Street, Alva), The Cochranes, Alva (at the junction of The Cochranes, Alva with A91 East Stirling Street, Alva), Croftshaw Road, Alva (at the junction of Croftshaw Road, Alva with A91 East Stirling Street, Alva), Brook Street, Alva (at the junction of Brook Street, Alva with A91 East Stirling Street, Alva), Upper Queen Street, Alva (at the junction of Upper Queen Street, Alva with A91 Stirling Street, Alva), Copland Place, Alva (at the junction of Copland Place, Alva with A91 Stirling Street, Alva), Mill Trail entrance, Alva (at the junction of Mill Trail entrance, Alva with A91 Stirling Street, Alva), Cochrane Park entrance, Alva (at the junction of Cochrane Park entrance, Alva with A91 Stirling Street, Alva), Grodwell Drive, Alva (at the junction of Grodwell Drive, Alva with A91 Stirling Street, Alva), Balquharn Farm Access (at the junction to Balquharn Farm Access road with A91 Menstrie to Alva), Victoria Terrace, Menstrie (at the junction of Victoria Terrace, Menstrie with A91 Menstrie to Alva).