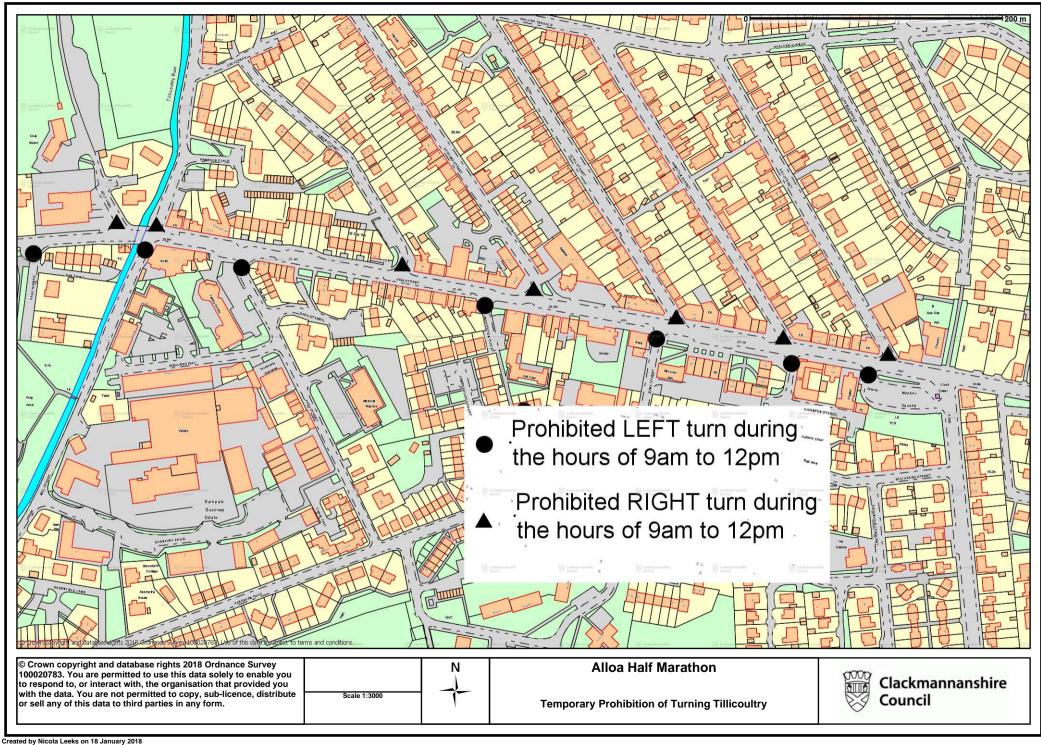

# Garry Dallas Executive Director

Clackmannanshire Council, Kilncraigs, ALLOA, FK10 1EB

| SCHEDULE                        |                                                                                                                                    |  |
|---------------------------------|------------------------------------------------------------------------------------------------------------------------------------|--|
| List of Roads                   | Section of road over which LEFT turning will be prohibited from 0900 hours until 1200 hours on Sunday 18 <sup>th</sup> March 2018. |  |
| Devon Valley Drive, Sauchie     | At the junction of Devon Valley Drive, Sauchie with A908 Alloa Road, Sauchie.                                                      |  |
| Greygoran, Sauchie              | At the junction of Greygoran, Sauchie with A908 Main Street, Sauchie.                                                              |  |
| Craigview, Sauchie              | At the junction of Craigview, Sauchie with A908 Main Street, Sauchie.                                                              |  |
| Main Street, Sauchie (U)        | At the junction of Main Street, Sauchie (U) with A908 Main Street, Sauchie.                                                        |  |
| Craigbank, Sauchie              | At the junction of Craigbank, Sauchie with A908 Main Street, Sauchie.                                                              |  |
| Murray Square, Tillicoultry     | At the junction of Murray Square, Tillicoultry with A91 High Street, Tillicoultry.                                                 |  |
| Bakery Lane, Tillicoultry       | At the junction of Bakery Lane, Tillicoultry with A91 High Street, Tillicoultry.                                                   |  |
| Bank Street, Tillicoultry       | At the junction of Bank Street, Tillicoultry with A91 High Street, Tillicoultry.                                                   |  |
| Institution Place, Tillicoultry | At the junction of Institution Place, Tillicoultry with A91 High Street, Tillicoultry.                                             |  |
| Park Street, Tillicoultry       | At the junction of Park Street, Tillicoultry with A91 High Street, Tillicoultry.                                                   |  |
| Lower Mill Street, Tillicoultry | At the junction of Lower Mill Street, Tillicoultry with A91 High Street, Tillicoultry.                                             |  |
| Park Avenue, Tillicoultry       | At the junction of Park Avenue, Tillicoultry with A91 High Street, Tillicoultry.                                                   |  |
| Fishery Access Road             | At the Fishery Access Road with A91 Alva to Tillicoultry.                                                                          |  |

| Shavelhaugh Loan, Alva                                                                                                                                                                                   |                                                                                                                                                                                                                                                                                                                                                                                                                                                                                                                                                                                                                                                                                                                             |
|----------------------------------------------------------------------------------------------------------------------------------------------------------------------------------------------------------|-----------------------------------------------------------------------------------------------------------------------------------------------------------------------------------------------------------------------------------------------------------------------------------------------------------------------------------------------------------------------------------------------------------------------------------------------------------------------------------------------------------------------------------------------------------------------------------------------------------------------------------------------------------------------------------------------------------------------------|
|                                                                                                                                                                                                          | At the junction of Shavelhaugh Loan, Alva with A91 East Stirling Street, Alva.                                                                                                                                                                                                                                                                                                                                                                                                                                                                                                                                                                                                                                              |
| Industrial Estate Access, Alva                                                                                                                                                                           | At the junction of Industrial Estate Access, Alva with A91 East Stirling Street, Alva.                                                                                                                                                                                                                                                                                                                                                                                                                                                                                                                                                                                                                                      |
| Norton Street, Alva                                                                                                                                                                                      | At the junction of Norton Street, Alva with A91 East Stirling Street, Alva.                                                                                                                                                                                                                                                                                                                                                                                                                                                                                                                                                                                                                                                 |
| Brook Street, Alva                                                                                                                                                                                       | At the junction of Brook Street, Alva with A91 East Stirling Street, Alva.                                                                                                                                                                                                                                                                                                                                                                                                                                                                                                                                                                                                                                                  |
| Lower Cobden Street, Alva                                                                                                                                                                                | At the junction of Lower Cobden Street, Alva with A91 Stirling Street, Alva.                                                                                                                                                                                                                                                                                                                                                                                                                                                                                                                                                                                                                                                |
| Lower Queen Street, Alva                                                                                                                                                                                 | At the junction of Lower Queen Street, Alva with A91 Stirling Street, Alva.                                                                                                                                                                                                                                                                                                                                                                                                                                                                                                                                                                                                                                                 |
| Southcroft, Alva                                                                                                                                                                                         | At the junction of Southcroft, Alva with A91 Stirling Street, Alva.                                                                                                                                                                                                                                                                                                                                                                                                                                                                                                                                                                                                                                                         |
| Coblecrook Gardens, Alva                                                                                                                                                                                 | At the junction of Coblecrook Gardens, Alva with A91 Stirling Street, Alva.                                                                                                                                                                                                                                                                                                                                                                                                                                                                                                                                                                                                                                                 |
| Parkgate, Alva                                                                                                                                                                                           | At the junction of Parkgate, Alva with A91 Stirling Street, Alva.                                                                                                                                                                                                                                                                                                                                                                                                                                                                                                                                                                                                                                                           |
| Blairdenon Road, Alva                                                                                                                                                                                    | At the junction of Blairdenon Road, Alva with A91 Stirling Street, Alva.                                                                                                                                                                                                                                                                                                                                                                                                                                                                                                                                                                                                                                                    |
| Industrial Access Road                                                                                                                                                                                   | At the Industrial Access Road with A91 Menstrie to Alva.                                                                                                                                                                                                                                                                                                                                                                                                                                                                                                                                                                                                                                                                    |
| List of Roads                                                                                                                                                                                            | Section of road over which RIGHT turning will be prohibited from 0900                                                                                                                                                                                                                                                                                                                                                                                                                                                                                                                                                                                                                                                       |
| Deschused Couchie                                                                                                                                                                                        | hours until 1200 hours on Sunday 18 <sup>th</sup> March 2018                                                                                                                                                                                                                                                                                                                                                                                                                                                                                                                                                                                                                                                                |
| Beechwood, Sauchie                                                                                                                                                                                       | At the junction of Beechwood, Sauchie with A908, Main Street, Sauchie.                                                                                                                                                                                                                                                                                                                                                                                                                                                                                                                                                                                                                                                      |
| Burnbrae, Sauchie                                                                                                                                                                                        | At the junction of Burnbrae, Sauchie with A908 Main Street, Sauchie.                                                                                                                                                                                                                                                                                                                                                                                                                                                                                                                                                                                                                                                        |
| Burnee, Fishcross                                                                                                                                                                                        | At the junction of Burnee, Fishcross with A908 Alloa Road, Fishcross.                                                                                                                                                                                                                                                                                                                                                                                                                                                                                                                                                                                                                                                       |
| Car Park at Library, Sauchie                                                                                                                                                                             | At the junction of Car Park at Library, Sauchie with A908 Main Street, Sauchie.                                                                                                                                                                                                                                                                                                                                                                                                                                                                                                                                                                                                                                             |
| Holton Square, Sauchie                                                                                                                                                                                   | At the junction of Holton Square, Sauchie with A908 Main Street, Sauchie.                                                                                                                                                                                                                                                                                                                                                                                                                                                                                                                                                                                                                                                   |
| Lawswell / Alloa Road,                                                                                                                                                                                   | At the junction of Lawswell / Alloa Road, Fishcross with A908 Alloa Road,                                                                                                                                                                                                                                                                                                                                                                                                                                                                                                                                                                                                                                                   |
| Fishcross                                                                                                                                                                                                | Fishcross.                                                                                                                                                                                                                                                                                                                                                                                                                                                                                                                                                                                                                                                                                                                  |
| Schaw Court, Sauchie                                                                                                                                                                                     | At the junction of Schaw Court, Sauchie with A908 Main Street, Sauchie.                                                                                                                                                                                                                                                                                                                                                                                                                                                                                                                                                                                                                                                     |
| Schawpark Golf Club, Sauchie                                                                                                                                                                             | At the junction of Schawpark Golf Club, Sauchie with A908 Main Street, Sauchie.                                                                                                                                                                                                                                                                                                                                                                                                                                                                                                                                                                                                                                             |
| Hill Street, Tillicoultry                                                                                                                                                                                | At the junction of Hill Street, Tillicoultry with A91 High Street, Tillicoultry.                                                                                                                                                                                                                                                                                                                                                                                                                                                                                                                                                                                                                                            |
| Hamilton Street, Tillicoultry                                                                                                                                                                            | At the junction of Hamilton Street, Tillicoultry with A91 High Street, Tillicoultry.                                                                                                                                                                                                                                                                                                                                                                                                                                                                                                                                                                                                                                        |
| Ochil Street, Tillicoultry                                                                                                                                                                               | At the junction of Ochil Street, Tillicoultry with A91 High Street, Tillicoultry.                                                                                                                                                                                                                                                                                                                                                                                                                                                                                                                                                                                                                                           |
| Stirling Street, Tillicoultry                                                                                                                                                                            | At the junction of Stirling Street, Tillicoultry with A91 High Street, Tillicoultry.                                                                                                                                                                                                                                                                                                                                                                                                                                                                                                                                                                                                                                        |
| Union Street, Tillicoultry                                                                                                                                                                               | At the junction of Union Street, Tillicoultry with A91 High Street, Tillicoultry.                                                                                                                                                                                                                                                                                                                                                                                                                                                                                                                                                                                                                                           |
| Primrose Place, Tillicoultry                                                                                                                                                                             | At the junction of Primrose Place, Tillicoultry with A91 High Street, Tillicoultry.                                                                                                                                                                                                                                                                                                                                                                                                                                                                                                                                                                                                                                         |
| Uppermill Street, Tillicoultry                                                                                                                                                                           | At the junction of Uppermill Street, Tillicoultry with A91 High Street, Tillicoultry.                                                                                                                                                                                                                                                                                                                                                                                                                                                                                                                                                                                                                                       |
| Golf View, Tillicoultry                                                                                                                                                                                  | At the junction of Golf View, Tillicoultry with A91 High Street, Tillicoultry.                                                                                                                                                                                                                                                                                                                                                                                                                                                                                                                                                                                                                                              |
| Woodlands House Access                                                                                                                                                                                   | At the junction of Woodlands House Access Road, Alva with A91 East                                                                                                                                                                                                                                                                                                                                                                                                                                                                                                                                                                                                                                                          |
| Road, Alva                                                                                                                                                                                               | Stirling Street, Alva.                                                                                                                                                                                                                                                                                                                                                                                                                                                                                                                                                                                                                                                                                                      |
|                                                                                                                                                                                                          | At the junction of Burnside Farm Road, Tillicoultry with A91 East Stirling                                                                                                                                                                                                                                                                                                                                                                                                                                                                                                                                                                                                                                                  |
| Burnside Farm Road, Alva                                                                                                                                                                                 | , ,                                                                                                                                                                                                                                                                                                                                                                                                                                                                                                                                                                                                                                                                                                                         |
| ,                                                                                                                                                                                                        | Street, Alva.                                                                                                                                                                                                                                                                                                                                                                                                                                                                                                                                                                                                                                                                                                               |
| Dickies Wells, Alva                                                                                                                                                                                      | Street, Alva.  At the junction of Dickies Wells, Alva with A91 East Stirling Street, Alva.                                                                                                                                                                                                                                                                                                                                                                                                                                                                                                                                                                                                                                  |
| ,                                                                                                                                                                                                        | Street, Alva.  At the junction of Dickies Wells, Alva with A91 East Stirling Street, Alva.  At the junction of The Cochranes, Alva with A91 East Stirling Street, Alva.                                                                                                                                                                                                                                                                                                                                                                                                                                                                                                                                                     |
| Dickies Wells, Alva<br>The Cochranes, Alva                                                                                                                                                               | Street, Alva.  At the junction of Dickies Wells, Alva with A91 East Stirling Street, Alva.  At the junction of The Cochranes, Alva with A91 East Stirling Street, Alva.  At the junction of Croftshaw Road, Alva with A91 East Stirling Street, Alva.                                                                                                                                                                                                                                                                                                                                                                                                                                                                       |
| Dickies Wells, Alva The Cochranes, Alva Croftshaw Road, Alva Brook Street, Alva                                                                                                                          | Street, Alva.  At the junction of Dickies Wells, Alva with A91 East Stirling Street, Alva.  At the junction of The Cochranes, Alva with A91 East Stirling Street, Alva.  At the junction of Croftshaw Road, Alva with A91 East Stirling Street, Alva.  At the junction of Brook Street, Alva with A91 Stirling Street, Alva.                                                                                                                                                                                                                                                                                                                                                                                                |
| Dickies Wells, Alva The Cochranes, Alva Croftshaw Road, Alva Brook Street, Alva Upper Queen Street, Alva                                                                                                 | Street, Alva.  At the junction of Dickies Wells, Alva with A91 East Stirling Street, Alva.  At the junction of The Cochranes, Alva with A91 East Stirling Street, Alva.  At the junction of Croftshaw Road, Alva with A91 East Stirling Street, Alva.  At the junction of Brook Street, Alva with A91 Stirling Street, Alva.  At the junction of Upper Queen Street, Alva with A91 Stirling Street, Alva.                                                                                                                                                                                                                                                                                                                   |
| Dickies Wells, Alva The Cochranes, Alva Croftshaw Road, Alva Brook Street, Alva Upper Queen Street, Alva Copland Place, Alva                                                                             | Street, Alva.  At the junction of Dickies Wells, Alva with A91 East Stirling Street, Alva.  At the junction of The Cochranes, Alva with A91 East Stirling Street, Alva.  At the junction of Croftshaw Road, Alva with A91 East Stirling Street, Alva.  At the junction of Brook Street, Alva with A91 Stirling Street, Alva.  At the junction of Upper Queen Street, Alva with A91 Stirling Street, Alva.  At the junction of Copland Place, Alva with A91 Stirling Street, Alva.                                                                                                                                                                                                                                           |
| Dickies Wells, Alva The Cochranes, Alva Croftshaw Road, Alva Brook Street, Alva Upper Queen Street, Alva                                                                                                 | Street, Alva.  At the junction of Dickies Wells, Alva with A91 East Stirling Street, Alva.  At the junction of The Cochranes, Alva with A91 East Stirling Street, Alva.  At the junction of Croftshaw Road, Alva with A91 East Stirling Street, Alva.  At the junction of Brook Street, Alva with A91 Stirling Street, Alva.  At the junction of Upper Queen Street, Alva with A91 Stirling Street, Alva.  At the junction of Copland Place, Alva with A91 Stirling Street, Alva.  At the junction of Mill Trail entrance, Alva with A91 Stirling Street, Alva.  At the junction with Cochrane Park entrance, Alva with A91 Stirling Street,                                                                                |
| Dickies Wells, Alva The Cochranes, Alva Croftshaw Road, Alva Brook Street, Alva Upper Queen Street, Alva Copland Place, Alva Mill Trail entrance, Alva Cochrane Park entrance, Alva                      | Street, Alva.  At the junction of Dickies Wells, Alva with A91 East Stirling Street, Alva.  At the junction of The Cochranes, Alva with A91 East Stirling Street, Alva.  At the junction of Croftshaw Road, Alva with A91 East Stirling Street, Alva.  At the junction of Brook Street, Alva with A91 Stirling Street, Alva.  At the junction of Upper Queen Street, Alva with A91 Stirling Street, Alva.  At the junction of Copland Place, Alva with A91 Stirling Street, Alva.  At the junction of Mill Trail entrance, Alva with A91 Stirling Street, Alva.  At the junction with Cochrane Park entrance, Alva with A91 Stirling Street, Alva.                                                                          |
| Dickies Wells, Alva The Cochranes, Alva Croftshaw Road, Alva Brook Street, Alva Upper Queen Street, Alva Copland Place, Alva Mill Trail entrance, Alva Cochrane Park entrance, Alva Grodwell Drive, Alva | Street, Alva.  At the junction of Dickies Wells, Alva with A91 East Stirling Street, Alva.  At the junction of The Cochranes, Alva with A91 East Stirling Street, Alva.  At the junction of Croftshaw Road, Alva with A91 East Stirling Street, Alva.  At the junction of Brook Street, Alva with A91 Stirling Street, Alva.  At the junction of Upper Queen Street, Alva with A91 Stirling Street, Alva.  At the junction of Copland Place, Alva with A91 Stirling Street, Alva.  At the junction of Mill Trail entrance, Alva with A91 Stirling Street, Alva.  At the junction with Cochrane Park entrance, Alva with A91 Stirling Street, Alva.  At the junction of Grodwell Drive, Alva with A91 Stirling Street, Alva. |
| Dickies Wells, Alva The Cochranes, Alva Croftshaw Road, Alva Brook Street, Alva Upper Queen Street, Alva Copland Place, Alva Mill Trail entrance, Alva Cochrane Park entrance, Alva                      | Street, Alva.  At the junction of Dickies Wells, Alva with A91 East Stirling Street, Alva.  At the junction of The Cochranes, Alva with A91 East Stirling Street, Alva.  At the junction of Croftshaw Road, Alva with A91 East Stirling Street, Alva.  At the junction of Brook Street, Alva with A91 Stirling Street, Alva.  At the junction of Upper Queen Street, Alva with A91 Stirling Street, Alva.  At the junction of Copland Place, Alva with A91 Stirling Street, Alva.  At the junction of Mill Trail entrance, Alva with A91 Stirling Street, Alva.  At the junction with Cochrane Park entrance, Alva with A91 Stirling Street, Alva.                                                                          |

#### The Clackmannanshire Council (Alloa Half Marathon) (Temporary Road Closure) Order 2018

The Council has made "The Clackmannanshire Council (Alloa Half Marathon) (Temporary Road Closure) Order 2018, under the Road Traffic Regulation Act 1984 (as amended) on 24<sup>th</sup> January 2018: to prohibit LEFT turning on the sections of road from Devon Valley Drive, Sauchie (at the junction of Devon Valley Drive, Sauchie with A908, Alloa Road, Sauchie), Greygoran, Sauchie (at the junction of Greygoran, Sauchie with A908 Main Street, Sauchie), Craigview, Sauchie (at the junction of Craigview, Sauchie with A908 Main Street, Sauchie), Main Street, Sauchie (U) (at the junction of Main Street, Sauchie (U) with A908 Main Street, Sauchie), Craigbank, Sauchie (at the junction of Craigbank, Sauchie with A908 Main Street, Sauchie), Murray Square, Tillicoultry (at the junction of Murray Square, Tillicoultry with A91 High Street, Tillicoultry), Bakery Lane, Tillicoultry (at the junction of Bakery Lane, Tillicoultry with A91 High Street, Tillicoultry), Bank Street, Tillicoultry (at the junction of Bank Street, Tillicoultry with A91 High Street, Tillicoultry), Institution Place, Tillicoultry (at the junction of Institution Place, Tillicoultry with A91 High Street, Tillicoultry), Park Street, Tillicoultry (at the junction of Park Street, Tillicoultry with A91 High Street, Tillicoultry), Lower Mill Street, Tillicoultry (at the junction of Lower Mill Street, Tillicoultry with A91 High Street, Tillicoultry), Park Avenue, Tillicoultry (at the junction of Park Avenue, Tillicoultry with A91 High Street, Tillicoultry), Fishery Access Road (at the Fishery Access Road with A91 Alva to Tillicoultry), Shavelhaugh Loan, Alva (at the junction of Shavelhaugh Loan, Alva with A91 East Stirling Street, Alva), Industrial Estate Access, Alva (at the junction of Industrial Estate Access, Alva with A91 East Stirling Street, Alva), Norton Street, Alva (at the junction of Norton Street, Alva with A91 East Stirling Street, Alva), Brook Street, Alva (at the junction of Brook Street, Alva with A91 East Stirling Street, Alva), Lower Cobden Street, Alva (at the junction of Lower Cobden Street, Alva with A91 Stirling Street, Alva), Lower Queen Street, Alva (at the junction of Lower Queen Street, Alva with A91 Stirling Street, Alva), Southcroft, Alva (at the junction of Southcroft, Alva with A91 Stirling Street, Alva), Coblectook Gardens, Alva (at the junction of Coblecrook Gardens, Alva with A91 Stirling Street, Alva), Parkgate, Alva (at the junction of A91 Stirling Street, Alva), Blairdenon Road, Alva (at the junction of Blairdenon Road, Alva with A91 Stirling Street, Alva), Industrial Place, Tillicoultry (at the Industrial Access Road with A91 Menstrie to Alva.

The section of road over which RIGHT turning will be prohibited from Beechwood, Sauchie (at the junction of Beechwood, Sauchie with A908 Main Street, Sauchie), Burnbrae, Sauchie (at the junction of Burnbrae, Sauchie with A908 Main Street, Sauchie), Burnee, Fishcross (at the junction of Burnee, Fishcross with A908 Alloa Road, Fishcross), Car Park at Library, Sauchie (at the junction of Car Park at Library, Sauchie with A908 Main Street, Sauchie), Holton Square, Sauchie (at the junction of Holton Square with A908 Main Street, Sauchie), Lawswell / Alloa Road, Fishcross (at the junction of Lawswell / Alloa Road, Fishcross with A908 Alloa Road, Fishcross), Schaw Court, Sauchie (at the junction of Schaw Court, Sauchie with A908 Main Street, Sauchie), Schawpark Golf Club, Sauchie (at the junction of Schawpark Golf Club, Sauchie with A908 Main Street, Sauchie), Hill Street, Tillicoultry (at the junction of Hill Street, Tillicoultry with A91 High Street, Tillicoultry), Ochil Street, Tillicoultry (at the junction of Ochil Street, Tillicoultry with A91 High Street, Tillicoultry), Stirling Street, Tillicoultry (at the junction of Stirling Street, Tillicoultry with A91 High Street, Tillicoultry), Union Street, Tillicoultry (at the junction of Union Street, Tillicoultry with A91 High Street, Tillicoultry), Union Street, Tillicoultry (at the junction of Union Street, Tillicoultry with A91 High Street, Tillicoultry), Primrose Place, Tillicoultry (at the junction of Union Street, Tillicoultry with A91 High Street, Tillicoultry), Primrose Place, Tillicoultry (at the junction of Union Street, Tillicoultry with A91 High Street, Tillicoultry), Primrose Place, Tillicoultry (at the junction of Union Street, Tillicoultry with A91 High Street, Tillicoultry), Primrose Place, Tillicoultry (at the junction of Union Street, Tillicoultry with A91 High Street, Tillicoultry), Primrose Place, Tillicoultry (at the junction of Union Street, Tillicoultry with A91 High Street, Tillicoultry), Primrose Place, Tillicoultry (at the junction of Union S

Primrose Place, Tillicoultry with A91 High Street, Tillicoultry), **Uppermill Street, Tillicoultry** (at the junction with Uppermill Street, Tillicoultry with A91 High Street, Tillicoultry), Golf View, Tillicoultry (at the junction of Golf View, Tillicoultry with A91 High Street, Tillicoultry), Woodlands House Access Road, Alva (at the junction of Woodlands House Access Road, Alva with A91 East Stirling Street, Alva), Burnside Farm Road, Alva (at the junction of Burnside Farm Road, Tillicoultry with A91 East Stirling Street,, Alva), Dickies Wells, Alva (at the junction with Dickies Wells, Alva with A91 East Stirling Street, Alva), The Cochranes, Alva (at the junction of The Cochranes, Alva with A91 East Stirling Street, Alva), Croftshaw Road, Alva (at the junction of Croftshaw Road, Alva with A91 East Stirling Street, Alva), Brook Street, Alva (at the junction of Brook Street, Alva with A91 East Stirling Street, Alva), Upper Queen Street, Alva (at the junction of Upper Queen Street, Alva with A91 Stirling Street, Alva), Copland Place, Alva (at the junction of Copland Place, Alva with A91 Stirling Street, Alva), Mill Trail entrance, Alva (at the junction of Mill Trail entrance, Alva with A91 Stirling Street, Alva), Cochrane Park entrance, Alva (at the junction of Cochrane Park entrance, Alva with A91 Stirling Street, Alva), Grodwell Drive, Alva (at the junction of Grodwell Drive, Alva with A91 Stirling Street, Alva), Balquharn Farm Access (at the junction to Balquharn Farm Access road with A91 Menstrie to Alva), Victoria Terrace, Menstrie (at the junction of Victoria Terrace, Menstrie with A91 Menstrie to Alva).