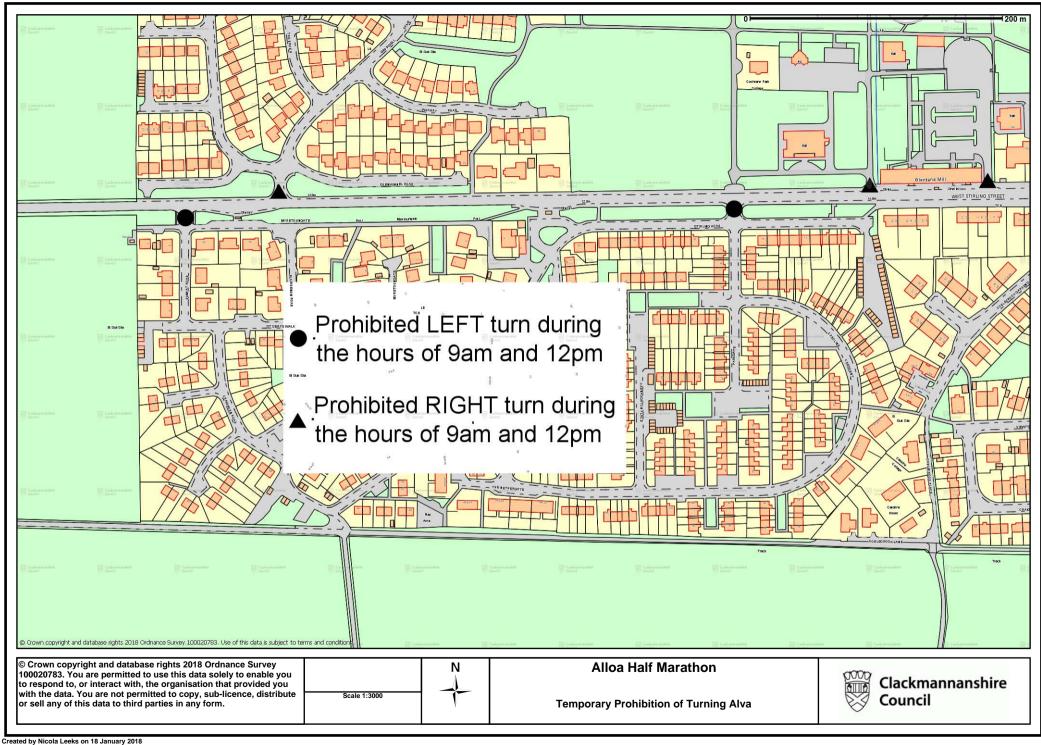

#### The Clackmannanshire Council (Alloa Half Marathon) (Temporary Road Closure) Order 2018

The Council has made "The Clackmannanshire Council (Alloa Half Marathon) (Temporary Road Closure) Order 2018, under the Road Traffic Regulation Act 1984 (as amended) on 24<sup>th</sup> January 2018: to prohibit LEFT turning on the sections of road from Devon Valley Drive, Sauchie (at the junction of Devon Valley Drive, Sauchie with A908, Alloa Road, Sauchie), Greygoran, Sauchie (at the junction of Greygoran, Sauchie with A908 Main Street, Sauchie), Craigview, Sauchie (at the junction of Craigview, Sauchie with A908 Main Street, Sauchie), Main Street, Sauchie (U) (at the junction of Main Street, Sauchie (U) with A908 Main Street, Sauchie), Craigbank, Sauchie (at the junction of Craigbank, Sauchie with A908 Main Street, Sauchie), Murray Square, Tillicoultry (at the junction of Murray Square, Tillicoultry with A91 High Street, Tillicoultry), Bakery Lane, Tillicoultry (at the junction of Bakery Lane, Tillicoultry with A91 High Street, Tillicoultry), Bank Street, Tillicoultry (at the junction of Bank Street, Tillicoultry with A91 High Street, Tillicoultry), Institution Place, Tillicoultry (at the junction of Institution Place, Tillicoultry with A91 High Street, Tillicoultry), Park Street, Tillicoultry (at the junction of Park Street, Tillicoultry with A91 High Street, Tillicoultry), Lower Mill Street, Tillicoultry (at the junction of Lower Mill Street, Tillicoultry with A91 High Street, Tillicoultry), Park Avenue, Tillicoultry (at the junction of Park Avenue, Tillicoultry with A91 High Street, Tillicoultry), Fishery Access Road (at the Fishery Access Road with A91 Alva to Tillicoultry), Shavelhaugh Loan, Alva (at the junction of Shavelhaugh Loan, Alva with A91 East Stirling Street, Alva), Industrial Estate Access, Alva (at the junction of Industrial Estate Access, Alva with A91 East Stirling Street, Alva), Norton Street, Alva (at the junction of Norton Street, Alva with A91 East Stirling Street, Alva), Brook Street, Alva (at the junction of Brook Street, Alva with A91 East Stirling Street, Alva), Lower Cobden Street, Alva (at the junction of Lower Cobden Street, Alva with A91 Stirling Street, Alva), Lower Queen Street, Alva (at the junction of Lower Queen Street, Alva with A91 Stirling Street, Alva), Southcroft, Alva (at the junction of Southcroft, Alva with A91 Stirling Street, Alva), Coblectook Gardens, Alva (at the junction of Coblecrook Gardens, Alva with A91 Stirling Street, Alva), Parkgate, Alva (at the junction of A91 Stirling Street, Alva), Blairdenon Road, Alva (at the junction of Blairdenon Road, Alva with A91 Stirling Street, Alva), Industrial Place, Tillicoultry (at the Industrial Access Road with A91 Menstrie to Alva.

The section of road over which RIGHT turning will be prohibited from Beechwood, Sauchie (at the junction of Beechwood, Sauchie with A908 Main Street, Sauchie), Burnbrae, Sauchie (at the junction of Burnbrae, Sauchie with A908 Main Street, Sauchie), Burnee, Fishcross (at the junction of Burnee, Fishcross with A908 Alloa Road, Fishcross), Car Park at Library, Sauchie (at the junction of Car Park at Library, Sauchie with A908 Main Street, Sauchie), Holton Square, Sauchie (at the junction of Holton Square with A908 Main Street, Sauchie), Lawswell / Alloa Road, Fishcross (at the junction of Lawswell / Alloa Road, Fishcross with A908 Alloa Road, Fishcross), Schaw Court, Sauchie (at the junction of Schaw Court, Sauchie with A908 Main Street, Sauchie), Schawpark Golf Club, Sauchie (at the junction of Schawpark Golf Club, Sauchie with A908 Main Street, Sauchie), Hill Street, Tillicoultry (at the junction of Hill Street, Tillicoultry with A91 High Street, Tillicoultry), Ochil Street, Tillicoultry (at the junction of Ochil Street, Tillicoultry with A91 High Street, Tillicoultry), Stirling Street, Tillicoultry (at the junction of Stirling Street, Tillicoultry with A91 High Street, Tillicoultry), Union Street, Tillicoultry (at the junction of Union Street, Tillicoultry with A91 High Street, Tillicoultry), Union Street, Tillicoultry (at the junction of Union Street, Tillicoultry with A91 High Street, Tillicoultry), Primrose Place, Tillicoultry (at the junction of Union Street, Tillicoultry with A91 High Street, Tillicoultry), Primrose Place, Tillicoultry (at the junction of Union Street, Tillicoultry with A91 High Street, Tillicoultry), Primrose Place, Tillicoultry (at the junction of Union Street, Tillicoultry with A91 High Street, Tillicoultry), Primrose Place, Tillicoultry (at the junction of Union Street, Tillicoultry with A91 High Street, Tillicoultry), Primrose Place, Tillicoultry (at the junction of Union Street, Tillicoultry with A91 High Street, Tillicoultry), Primrose Place, Tillicoultry (at the junction of Union S

Primrose Place, Tillicoultry with A91 High Street, Tillicoultry), **Uppermill Street, Tillicoultry** (at the junction with Uppermill Street, Tillicoultry with A91 High Street, Tillicoultry), Golf View, Tillicoultry (at the junction of Golf View, Tillicoultry with A91 High Street, Tillicoultry), Woodlands House Access Road, Alva (at the junction of Woodlands House Access Road, Alva with A91 East Stirling Street, Alva), Burnside Farm Road, Alva (at the junction of Burnside Farm Road, Tillicoultry with A91 East Stirling Street,, Alva), Dickies Wells, Alva (at the junction with Dickies Wells, Alva with A91 East Stirling Street, Alva), The Cochranes, Alva (at the junction of The Cochranes, Alva with A91 East Stirling Street, Alva), Croftshaw Road, Alva (at the junction of Croftshaw Road, Alva with A91 East Stirling Street, Alva), Brook Street, Alva (at the junction of Brook Street, Alva with A91 East Stirling Street, Alva), Upper Queen Street, Alva (at the junction of Upper Queen Street, Alva with A91 Stirling Street, Alva), Copland Place, Alva (at the junction of Copland Place, Alva with A91 Stirling Street, Alva), Mill Trail entrance, Alva (at the junction of Mill Trail entrance, Alva with A91 Stirling Street, Alva), Cochrane Park entrance, Alva (at the junction of Cochrane Park entrance, Alva with A91 Stirling Street, Alva), Grodwell Drive, Alva (at the junction of Grodwell Drive, Alva with A91 Stirling Street, Alva), Balquharn Farm Access (at the junction to Balquharn Farm Access road with A91 Menstrie to Alva), Victoria Terrace, Menstrie (at the junction of Victoria Terrace, Menstrie with A91 Menstrie to Alva).