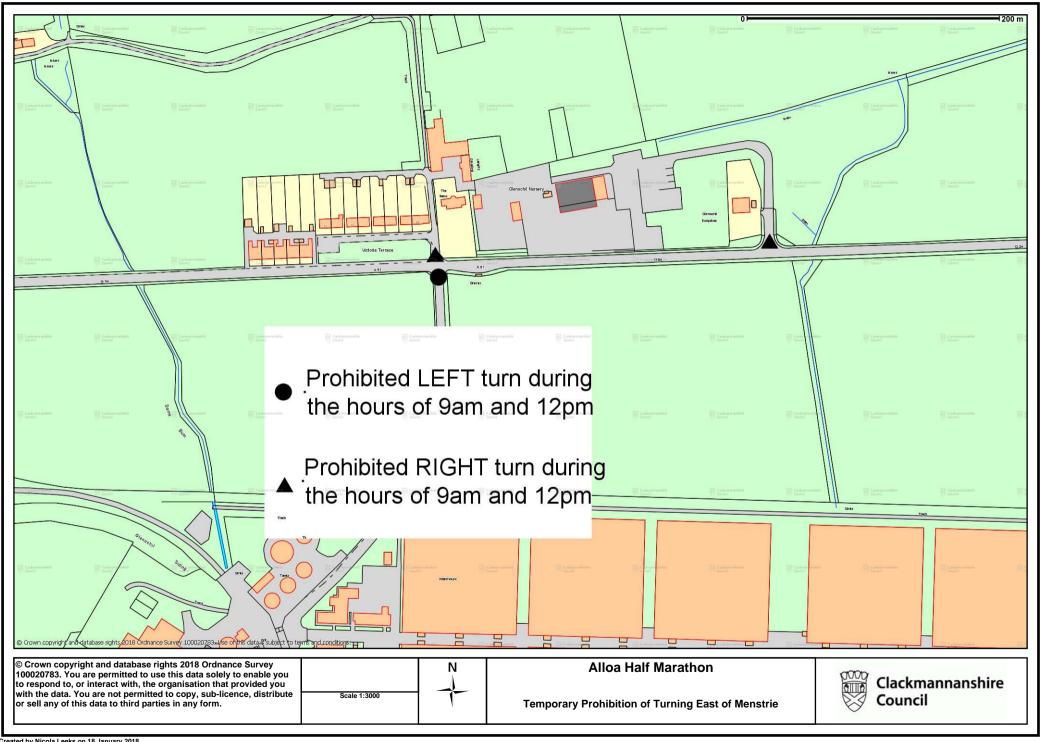

Primrose Place, Tillicoultry with A91 High Street, Tillicoultry), **Uppermill Street, Tillicoultry** (at the junction with Uppermill Street, Tillicoultry with A91 High Street, Tillicoultry), Golf View, Tillicoultry (at the junction of Golf View, Tillicoultry with A91 High Street, Tillicoultry), Woodlands House Access Road, Alva (at the junction of Woodlands House Access Road, Alva with A91 East Stirling Street, Alva), Burnside Farm Road, Alva (at the junction of Burnside Farm Road, Tillicoultry with A91 East Stirling Street,, Alva), Dickies Wells, Alva (at the junction with Dickies Wells, Alva with A91 East Stirling Street, Alva), The Cochranes, Alva (at the junction of The Cochranes, Alva with A91 East Stirling Street, Alva), Croftshaw Road, Alva (at the junction of Croftshaw Road, Alva with A91 East Stirling Street, Alva), Brook Street, Alva (at the junction of Brook Street, Alva with A91 East Stirling Street, Alva), Upper Queen Street, Alva (at the junction of Upper Queen Street, Alva with A91 Stirling Street, Alva), Copland Place, Alva (at the junction of Copland Place, Alva with A91 Stirling Street, Alva), Mill Trail entrance, Alva (at the junction of Mill Trail entrance, Alva with A91 Stirling Street, Alva), Cochrane Park entrance, Alva (at the junction of Cochrane Park entrance, Alva with A91 Stirling Street, Alva), Grodwell Drive, Alva (at the junction of Grodwell Drive, Alva with A91 Stirling Street, Alva), Balquharn Farm Access (at the junction to Balquharn Farm Access road with A91 Menstrie to Alva), Victoria Terrace, Menstrie (at the junction of Victoria Terrace, Menstrie with A91 Menstrie to Alva).