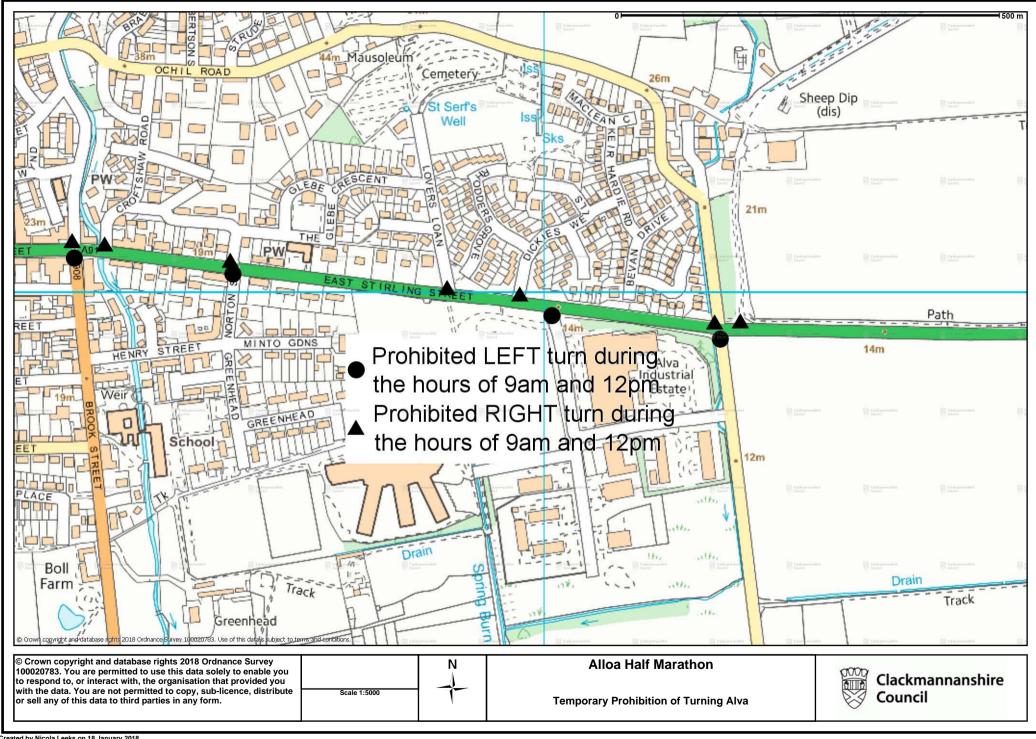

| Shavelhaugh Loan, Alva                                                                                                                                                                                   |                                                                                                                                                                                                                                                                                                                                                                                                                                                                                                                                                                                                                                                                                                                             |
|----------------------------------------------------------------------------------------------------------------------------------------------------------------------------------------------------------|-----------------------------------------------------------------------------------------------------------------------------------------------------------------------------------------------------------------------------------------------------------------------------------------------------------------------------------------------------------------------------------------------------------------------------------------------------------------------------------------------------------------------------------------------------------------------------------------------------------------------------------------------------------------------------------------------------------------------------|
|                                                                                                                                                                                                          | At the junction of Shavelhaugh Loan, Alva with A91 East Stirling Street, Alva.                                                                                                                                                                                                                                                                                                                                                                                                                                                                                                                                                                                                                                              |
| Industrial Estate Access, Alva                                                                                                                                                                           | At the junction of Industrial Estate Access, Alva with A91 East Stirling Street, Alva.                                                                                                                                                                                                                                                                                                                                                                                                                                                                                                                                                                                                                                      |
| Norton Street, Alva                                                                                                                                                                                      | At the junction of Norton Street, Alva with A91 East Stirling Street, Alva.                                                                                                                                                                                                                                                                                                                                                                                                                                                                                                                                                                                                                                                 |
| Brook Street, Alva                                                                                                                                                                                       | At the junction of Brook Street, Alva with A91 East Stirling Street, Alva.                                                                                                                                                                                                                                                                                                                                                                                                                                                                                                                                                                                                                                                  |
| Lower Cobden Street, Alva                                                                                                                                                                                | At the junction of Lower Cobden Street, Alva with A91 Stirling Street, Alva.                                                                                                                                                                                                                                                                                                                                                                                                                                                                                                                                                                                                                                                |
| Lower Queen Street, Alva                                                                                                                                                                                 | At the junction of Lower Queen Street, Alva with A91 Stirling Street, Alva.                                                                                                                                                                                                                                                                                                                                                                                                                                                                                                                                                                                                                                                 |
| Southcroft, Alva                                                                                                                                                                                         | At the junction of Southcroft, Alva with A91 Stirling Street, Alva.                                                                                                                                                                                                                                                                                                                                                                                                                                                                                                                                                                                                                                                         |
| Coblecrook Gardens, Alva                                                                                                                                                                                 | At the junction of Coblecrook Gardens, Alva with A91 Stirling Street, Alva.                                                                                                                                                                                                                                                                                                                                                                                                                                                                                                                                                                                                                                                 |
| Parkgate, Alva                                                                                                                                                                                           | At the junction of Parkgate, Alva with A91 Stirling Street, Alva.                                                                                                                                                                                                                                                                                                                                                                                                                                                                                                                                                                                                                                                           |
| Blairdenon Road, Alva                                                                                                                                                                                    | At the junction of Blairdenon Road, Alva with A91 Stirling Street, Alva.                                                                                                                                                                                                                                                                                                                                                                                                                                                                                                                                                                                                                                                    |
| Industrial Access Road                                                                                                                                                                                   | At the Industrial Access Road with A91 Menstrie to Alva.                                                                                                                                                                                                                                                                                                                                                                                                                                                                                                                                                                                                                                                                    |
| List of Roads                                                                                                                                                                                            | Section of road over which RIGHT turning will be prohibited from 0900                                                                                                                                                                                                                                                                                                                                                                                                                                                                                                                                                                                                                                                       |
| Deschused Couchie                                                                                                                                                                                        | hours until 1200 hours on Sunday 18 <sup>th</sup> March 2018                                                                                                                                                                                                                                                                                                                                                                                                                                                                                                                                                                                                                                                                |
| Beechwood, Sauchie                                                                                                                                                                                       | At the junction of Beechwood, Sauchie with A908, Main Street, Sauchie.                                                                                                                                                                                                                                                                                                                                                                                                                                                                                                                                                                                                                                                      |
| Burnbrae, Sauchie                                                                                                                                                                                        | At the junction of Burnbrae, Sauchie with A908 Main Street, Sauchie.                                                                                                                                                                                                                                                                                                                                                                                                                                                                                                                                                                                                                                                        |
| Burnee, Fishcross                                                                                                                                                                                        | At the junction of Burnee, Fishcross with A908 Alloa Road, Fishcross.                                                                                                                                                                                                                                                                                                                                                                                                                                                                                                                                                                                                                                                       |
| Car Park at Library, Sauchie                                                                                                                                                                             | At the junction of Car Park at Library, Sauchie with A908 Main Street, Sauchie.                                                                                                                                                                                                                                                                                                                                                                                                                                                                                                                                                                                                                                             |
| Holton Square, Sauchie                                                                                                                                                                                   | At the junction of Holton Square, Sauchie with A908 Main Street, Sauchie.                                                                                                                                                                                                                                                                                                                                                                                                                                                                                                                                                                                                                                                   |
| Lawswell / Alloa Road,                                                                                                                                                                                   | At the junction of Lawswell / Alloa Road, Fishcross with A908 Alloa Road,                                                                                                                                                                                                                                                                                                                                                                                                                                                                                                                                                                                                                                                   |
| Fishcross                                                                                                                                                                                                | Fishcross.                                                                                                                                                                                                                                                                                                                                                                                                                                                                                                                                                                                                                                                                                                                  |
| Schaw Court, Sauchie                                                                                                                                                                                     | At the junction of Schaw Court, Sauchie with A908 Main Street, Sauchie.                                                                                                                                                                                                                                                                                                                                                                                                                                                                                                                                                                                                                                                     |
| Schawpark Golf Club, Sauchie                                                                                                                                                                             | At the junction of Schawpark Golf Club, Sauchie with A908 Main Street, Sauchie.                                                                                                                                                                                                                                                                                                                                                                                                                                                                                                                                                                                                                                             |
| Hill Street, Tillicoultry                                                                                                                                                                                | At the junction of Hill Street, Tillicoultry with A91 High Street, Tillicoultry.                                                                                                                                                                                                                                                                                                                                                                                                                                                                                                                                                                                                                                            |
| Hamilton Street, Tillicoultry                                                                                                                                                                            | At the junction of Hamilton Street, Tillicoultry with A91 High Street, Tillicoultry.                                                                                                                                                                                                                                                                                                                                                                                                                                                                                                                                                                                                                                        |
| Ochil Street, Tillicoultry                                                                                                                                                                               | At the junction of Ochil Street, Tillicoultry with A91 High Street, Tillicoultry.                                                                                                                                                                                                                                                                                                                                                                                                                                                                                                                                                                                                                                           |
| Stirling Street, Tillicoultry                                                                                                                                                                            | At the junction of Stirling Street, Tillicoultry with A91 High Street, Tillicoultry.                                                                                                                                                                                                                                                                                                                                                                                                                                                                                                                                                                                                                                        |
| Union Street, Tillicoultry                                                                                                                                                                               | At the junction of Union Street, Tillicoultry with A91 High Street, Tillicoultry.                                                                                                                                                                                                                                                                                                                                                                                                                                                                                                                                                                                                                                           |
| Primrose Place, Tillicoultry                                                                                                                                                                             | At the junction of Primrose Place, Tillicoultry with A91 High Street, Tillicoultry.                                                                                                                                                                                                                                                                                                                                                                                                                                                                                                                                                                                                                                         |
| Uppermill Street, Tillicoultry                                                                                                                                                                           | At the junction of Uppermill Street, Tillicoultry with A91 High Street, Tillicoultry.                                                                                                                                                                                                                                                                                                                                                                                                                                                                                                                                                                                                                                       |
| Golf View, Tillicoultry                                                                                                                                                                                  | At the junction of Golf View, Tillicoultry with A91 High Street, Tillicoultry.                                                                                                                                                                                                                                                                                                                                                                                                                                                                                                                                                                                                                                              |
| Woodlands House Access                                                                                                                                                                                   | At the junction of Woodlands House Access Road, Alva with A91 East                                                                                                                                                                                                                                                                                                                                                                                                                                                                                                                                                                                                                                                          |
| Road, Alva                                                                                                                                                                                               | Stirling Street, Alva.                                                                                                                                                                                                                                                                                                                                                                                                                                                                                                                                                                                                                                                                                                      |
|                                                                                                                                                                                                          | At the junction of Burnside Farm Road, Tillicoultry with A91 East Stirling                                                                                                                                                                                                                                                                                                                                                                                                                                                                                                                                                                                                                                                  |
| Burnside Farm Road, Alva                                                                                                                                                                                 | , ,                                                                                                                                                                                                                                                                                                                                                                                                                                                                                                                                                                                                                                                                                                                         |
| ,                                                                                                                                                                                                        | Street, Alva.                                                                                                                                                                                                                                                                                                                                                                                                                                                                                                                                                                                                                                                                                                               |
| Dickies Wells, Alva                                                                                                                                                                                      | Street, Alva.  At the junction of Dickies Wells, Alva with A91 East Stirling Street, Alva.                                                                                                                                                                                                                                                                                                                                                                                                                                                                                                                                                                                                                                  |
| ,                                                                                                                                                                                                        | Street, Alva.  At the junction of Dickies Wells, Alva with A91 East Stirling Street, Alva.  At the junction of The Cochranes, Alva with A91 East Stirling Street, Alva.                                                                                                                                                                                                                                                                                                                                                                                                                                                                                                                                                     |
| Dickies Wells, Alva<br>The Cochranes, Alva                                                                                                                                                               | Street, Alva.  At the junction of Dickies Wells, Alva with A91 East Stirling Street, Alva.  At the junction of The Cochranes, Alva with A91 East Stirling Street, Alva.  At the junction of Croftshaw Road, Alva with A91 East Stirling Street, Alva.                                                                                                                                                                                                                                                                                                                                                                                                                                                                       |
| Dickies Wells, Alva The Cochranes, Alva Croftshaw Road, Alva Brook Street, Alva                                                                                                                          | Street, Alva.  At the junction of Dickies Wells, Alva with A91 East Stirling Street, Alva.  At the junction of The Cochranes, Alva with A91 East Stirling Street, Alva.  At the junction of Croftshaw Road, Alva with A91 East Stirling Street, Alva.  At the junction of Brook Street, Alva with A91 Stirling Street, Alva.                                                                                                                                                                                                                                                                                                                                                                                                |
| Dickies Wells, Alva The Cochranes, Alva Croftshaw Road, Alva Brook Street, Alva Upper Queen Street, Alva                                                                                                 | Street, Alva.  At the junction of Dickies Wells, Alva with A91 East Stirling Street, Alva.  At the junction of The Cochranes, Alva with A91 East Stirling Street, Alva.  At the junction of Croftshaw Road, Alva with A91 East Stirling Street, Alva.  At the junction of Brook Street, Alva with A91 Stirling Street, Alva.  At the junction of Upper Queen Street, Alva with A91 Stirling Street, Alva.                                                                                                                                                                                                                                                                                                                   |
| Dickies Wells, Alva The Cochranes, Alva Croftshaw Road, Alva Brook Street, Alva Upper Queen Street, Alva Copland Place, Alva                                                                             | Street, Alva.  At the junction of Dickies Wells, Alva with A91 East Stirling Street, Alva.  At the junction of The Cochranes, Alva with A91 East Stirling Street, Alva.  At the junction of Croftshaw Road, Alva with A91 East Stirling Street, Alva.  At the junction of Brook Street, Alva with A91 Stirling Street, Alva.  At the junction of Upper Queen Street, Alva with A91 Stirling Street, Alva.  At the junction of Copland Place, Alva with A91 Stirling Street, Alva.                                                                                                                                                                                                                                           |
| Dickies Wells, Alva The Cochranes, Alva Croftshaw Road, Alva Brook Street, Alva Upper Queen Street, Alva                                                                                                 | Street, Alva.  At the junction of Dickies Wells, Alva with A91 East Stirling Street, Alva.  At the junction of The Cochranes, Alva with A91 East Stirling Street, Alva.  At the junction of Croftshaw Road, Alva with A91 East Stirling Street, Alva.  At the junction of Brook Street, Alva with A91 Stirling Street, Alva.  At the junction of Upper Queen Street, Alva with A91 Stirling Street, Alva.  At the junction of Copland Place, Alva with A91 Stirling Street, Alva.  At the junction of Mill Trail entrance, Alva with A91 Stirling Street, Alva.  At the junction with Cochrane Park entrance, Alva with A91 Stirling Street,                                                                                |
| Dickies Wells, Alva The Cochranes, Alva Croftshaw Road, Alva Brook Street, Alva Upper Queen Street, Alva Copland Place, Alva Mill Trail entrance, Alva Cochrane Park entrance, Alva                      | Street, Alva.  At the junction of Dickies Wells, Alva with A91 East Stirling Street, Alva.  At the junction of The Cochranes, Alva with A91 East Stirling Street, Alva.  At the junction of Croftshaw Road, Alva with A91 East Stirling Street, Alva.  At the junction of Brook Street, Alva with A91 Stirling Street, Alva.  At the junction of Upper Queen Street, Alva with A91 Stirling Street, Alva.  At the junction of Copland Place, Alva with A91 Stirling Street, Alva.  At the junction of Mill Trail entrance, Alva with A91 Stirling Street, Alva.  At the junction with Cochrane Park entrance, Alva with A91 Stirling Street, Alva.                                                                          |
| Dickies Wells, Alva The Cochranes, Alva Croftshaw Road, Alva Brook Street, Alva Upper Queen Street, Alva Copland Place, Alva Mill Trail entrance, Alva Cochrane Park entrance, Alva Grodwell Drive, Alva | Street, Alva.  At the junction of Dickies Wells, Alva with A91 East Stirling Street, Alva.  At the junction of The Cochranes, Alva with A91 East Stirling Street, Alva.  At the junction of Croftshaw Road, Alva with A91 East Stirling Street, Alva.  At the junction of Brook Street, Alva with A91 Stirling Street, Alva.  At the junction of Upper Queen Street, Alva with A91 Stirling Street, Alva.  At the junction of Copland Place, Alva with A91 Stirling Street, Alva.  At the junction of Mill Trail entrance, Alva with A91 Stirling Street, Alva.  At the junction with Cochrane Park entrance, Alva with A91 Stirling Street, Alva.  At the junction of Grodwell Drive, Alva with A91 Stirling Street, Alva. |
| Dickies Wells, Alva The Cochranes, Alva Croftshaw Road, Alva Brook Street, Alva Upper Queen Street, Alva Copland Place, Alva Mill Trail entrance, Alva Cochrane Park entrance, Alva                      | Street, Alva.  At the junction of Dickies Wells, Alva with A91 East Stirling Street, Alva.  At the junction of The Cochranes, Alva with A91 East Stirling Street, Alva.  At the junction of Croftshaw Road, Alva with A91 East Stirling Street, Alva.  At the junction of Brook Street, Alva with A91 Stirling Street, Alva.  At the junction of Upper Queen Street, Alva with A91 Stirling Street, Alva.  At the junction of Copland Place, Alva with A91 Stirling Street, Alva.  At the junction of Mill Trail entrance, Alva with A91 Stirling Street, Alva.  At the junction with Cochrane Park entrance, Alva with A91 Stirling Street, Alva.                                                                          |

| Brook Street, Alva             | At the junction of Brook Street, Alva with A91 East Stirling Street, Alva.            |
|--------------------------------|---------------------------------------------------------------------------------------|
| Lower Cobden Street, Alva      | At the junction of Lower Cobden Street, Alva with A91 Stirling Street, Alva.          |
| Lower Queen Street, Alva       | At the junction of Lower Queen Street, Alva with A91 Stirling Street, Alva.           |
| Southcroft, Alva               | At the junction of Southcroft, Alva with A91 Stirling Street, Alva.                   |
| Coblecrook Gardens, Alva       | At the junction of Coblecrook Gardens, Alva with A91 Stirling Street, Alva.           |
| Parkgate, Alva                 | At the junction of Parkgate, Alva with A91 Stirling Street, Alva.                     |
| Blairdenon Road, Alva          | At the junction of Blairdenon Road, Alva with A91 Stirling Street, Alva.              |
| Industrial Access Road         | At the Industrial Access Road with A91 Menstrie to Alva.                              |
| List of Roads                  | Section of road over which RIGHT turning will be prohibited from 0900                 |
| List of Roads                  | hours until 1200 hours on Sunday 18 <sup>th</sup> March 2018                          |
| Beechwood, Sauchie             | At the junction of Beechwood, Sauchie with A908, Main Street, Sauchie.                |
| Burnbrae, Sauchie              | At the junction of Burnbrae, Sauchie with A908 Main Street, Sauchie.                  |
| Burnee, Fishcross              | At the junction of Burnee, Fishcross with A908 Alloa Road, Fishcross.                 |
| Car Park at Library, Sauchie   | At the junction of Car Park at Library, Sauchie with A908 Main Street,                |
|                                | Sauchie.                                                                              |
| Holton Square, Sauchie         | At the junction of Holton Square, Sauchie with A908 Main Street, Sauchie.             |
| Lawswell / Alloa Road,         | At the junction of Lawswell / Alloa Road, Fishcross with A908 Alloa Road,             |
| Fishcross                      | Fishcross.                                                                            |
| Schaw Court, Sauchie           | At the junction of Schaw Court, Sauchie with A908 Main Street, Sauchie.               |
| Schawpark Golf Club, Sauchie   | At the junction of Schawpark Golf Club, Sauchie with A908 Main Street, Sauchie.       |
| Hill Street, Tillicoultry      | At the junction of Hill Street, Tillicoultry with A91 High Street, Tillicoultry.      |
| Hamilton Street, Tillicoultry  | At the junction of Hamilton Street, Tillicoultry with A91 High Street,                |
|                                | Tillicoultry.                                                                         |
| Ochil Street, Tillicoultry     | At the junction of Ochil Street, Tillicoultry with A91 High Street, Tillicoultry.     |
| Stirling Street, Tillicoultry  | At the junction of Stirling Street, Tillicoultry with A91 High Street, Tillicoultry.  |
| Union Street, Tillicoultry     | At the junction of Union Street, Tillicoultry with A91 High Street, Tillicoultry.     |
| Primrose Place, Tillicoultry   | At the junction of Primrose Place, Tillicoultry with A91 High Street,                 |
|                                | Tillicoultry.                                                                         |
| Uppermill Street, Tillicoultry | At the junction of Uppermill Street, Tillicoultry with A91 High Street, Tillicoultry. |
| Golf View, Tillicoultry        | At the junction of Golf View, Tillicoultry with A91 High Street, Tillicoultry.        |
| Woodlands House Access         | At the junction of Woodlands House Access Road, Alva with A91 East                    |
| Road, Alva                     | Stirling Street, Alva.                                                                |
| Burnside Farm Road, Alva       | At the junction of Burnside Farm Road, Tillicoultry with A91 East Stirling            |
|                                | Street, Alva.                                                                         |
| Dickies Wells, Alva            | At the junction of Dickies Wells, Alva with A91 East Stirling Street, Alva.           |
| The Cochranes, Alva            | At the junction of The Cochranes, Alva with A91 East Stirling Street, Alva.           |
| Croftshaw Road, Alva           | At the junction of Croftshaw Road, Alva with A91 East Stirling Street, Alva.          |
| Brook Street, Alva             | At the junction of Brook Street, Alva with A91 Stirling Street, Alva.                 |
| Upper Queen Street, Alva       | At the junction of Upper Queen Street, Alva with A91 Stirling Street, Alva.           |
| Copland Place, Alva            | At the junction of Copland Place, Alva with A91 Stirling Street, Alva.                |
| Mill Trail entrance, Alva      | At the junction of Mill Trail entrance, Alva with A91 Stirling Street, Alva.          |
| Cochrane Park entrance, Alva   | At the junction with Cochrane Park entrance, Alva with A91 Stirling Street, Alva.     |
| Grodwell Drive, Alva           | At the junction of Grodwell Drive, Alva with A91 Stirling Street, Alva.               |
| Balquharn Farm Access          | At the junction of Balquharn Farm Access road with A91 Menstrie to Alva.              |
| Victoria Terrace, Menstrie     | At the junction of Victoria Terrace, Menstrie with A91 Menstrie to Alva.              |
| Alternative Route              | Local traffic diversion routes will be signposted.                                    |
|                                | - U Ir                                                                                |