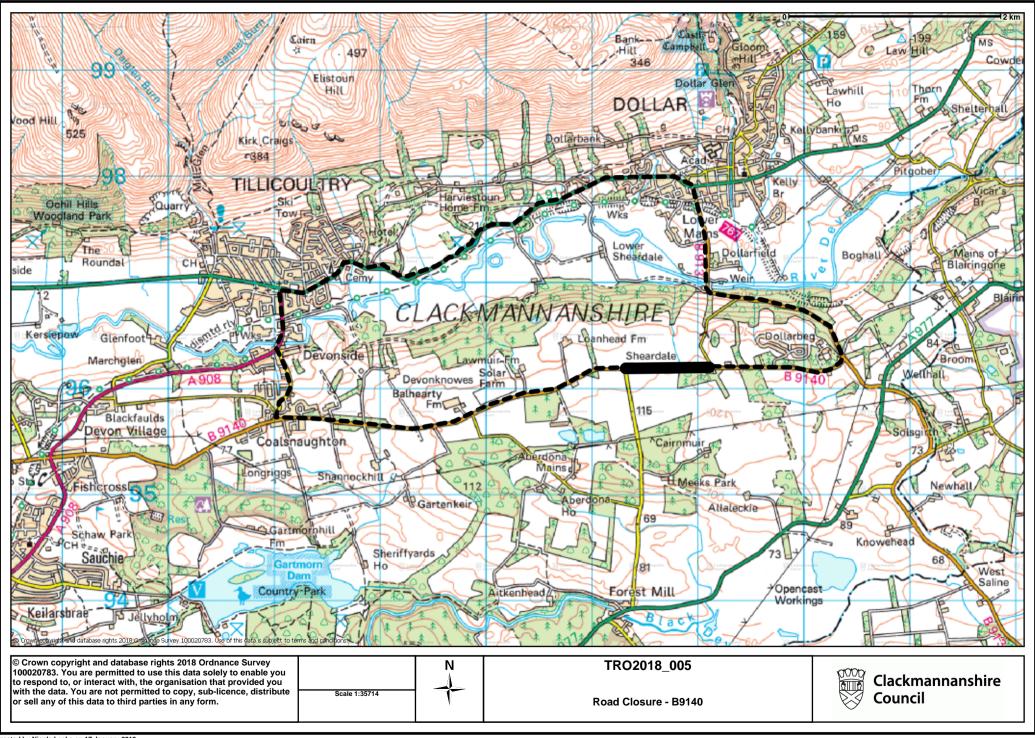

#### DATED THIS EIGHTEETH DAY OF JANUARY, TWO THOUSAND AND EIGHTEEN

Garry Dallas

Executive Director

| SCHEDULE          |                                                                                                                                                                                              |  |
|-------------------|----------------------------------------------------------------------------------------------------------------------------------------------------------------------------------------------|--|
| List of Roads     | Section of road over which a road closure will be applicable from 0800 hours on Monday 5 <sup>th</sup> March 2018 for a period of 2 weeks or until works are completed whichever is soonest. |  |
| B9140 Sheardale   | From its junction with Meeks Park Road eastwards for a distance of 840 metres or thereby.                                                                                                    |  |
| Alternative route | Via B9140, B913, A91, A908, The Glen, Main Street, B9140 and vice versa.                                                                                                                     |  |

## The Clackmannanshire Council (B9140 Sheardale) (Temporary Road Closure) Order 2018

The Council has made "The Clackmannanshire Council (B9140 Sheardale) (Temporary Road Closure) Order 2018, under the Road Traffic Regulation Act 1984 (as amended) on 18<sup>th</sup> January 2018: to close to vehicles the section of road at **B9140 Sheardale** (from its junction with Meeks Park Road eastwards for a distance of 840 metres or thereby). Alternative route: Via B9140, B913, A91, A908, The Glen, Main Street, B9140 and vice versa. The order runs from 0800 hours on Monday 5<sup>th</sup> March 2018 for a period of 2 weeks or until works are completed whichever is soonest. The works are necessary for resurfacing works. Full details are available on <a href="www.clacks.gov.uk">www.clacks.gov.uk</a> or may be examined at Clackmannanshire Council's Offices, Kilncraigs, Alloa, FK10 1EB, and any Council Office/Library, during normal office hours.

# Garry Dallas Executive Director

| SCHEDULE          |                                                                                                                                                                                              |  |
|-------------------|----------------------------------------------------------------------------------------------------------------------------------------------------------------------------------------------|--|
| List of Roads     | Section of road over which a road closure will be applicable from 0800 hours on Monday 5 <sup>th</sup> March 2018 for a period of 2 weeks or until works are completed whichever is soonest. |  |
| B9140 Sheardale   | From its junction with Meeks Park Road eastwards for a distance of 840 metres of thereby.                                                                                                    |  |
| Alternative route | Via B9140, B913, A91, A908, The Glen, Main Street, B9140 and vice versa.                                                                                                                     |  |

## (B9140 SHEARDALE) (TEMPORARY ROAD CLOSURE) ORDER 2018

This is the plan referred to in the Clackmannanshire Council (B9140 Sheardale) (Temporary Road Closure) Order 2018.

Made by Clackmannanshire Council on 18<sup>th</sup> January 2018.