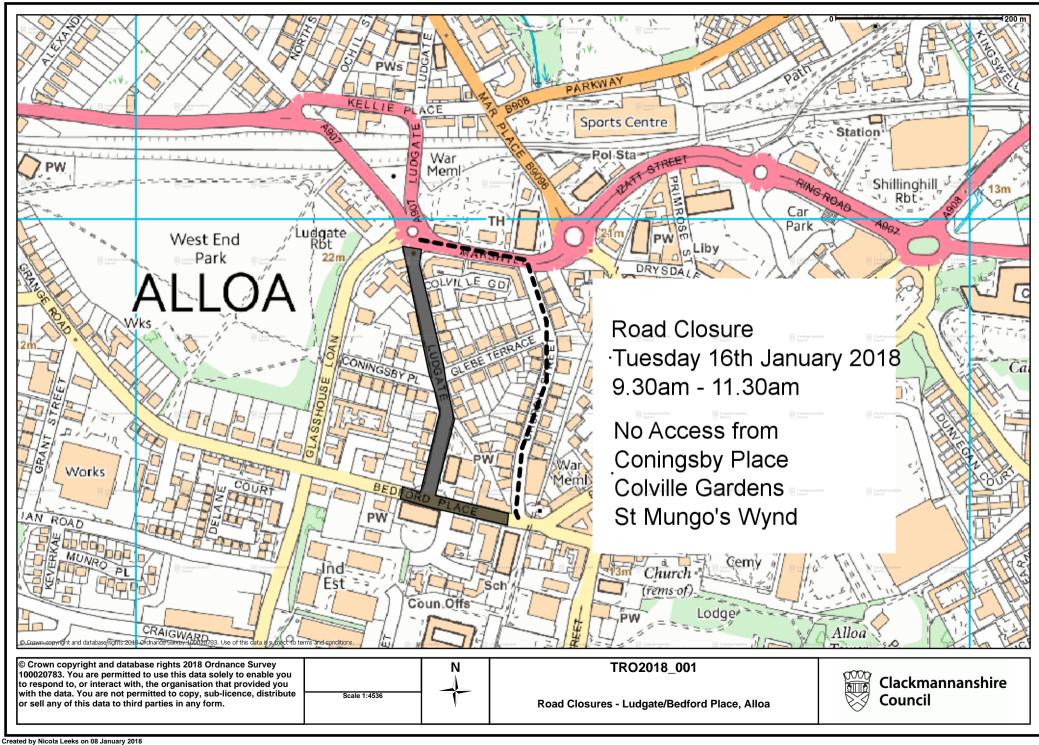

## VARIOUS STREETS, ALLOA NOTICE OF EMERGENCY TEMPORARY CLOSURE 2017

NOTICE IS HEREBY GIVEN that, in terms of Section 14 of the Road Traffic Regulation Act 1984 (as amended), the section of road described in the Schedule attached hereto, will be closed to traffic from 0930 hours until 1130 hours on Tuesday 16<sup>th</sup> January 2018. The emergency closure is necessary to facilitate a large funeral. Pedestrian access will be maintained, emergency access where possible.

## Garry Dallas **Executive Director**

Dated this eighth of January, Two Thousand and Eighteen

Clackmannanshire Council Kilncraigs Greenside Street Alloa, FK10 1EB

| SCHEDULE                                                |                                                                                                                                                |
|---------------------------------------------------------|------------------------------------------------------------------------------------------------------------------------------------------------|
| List of Roads                                           | Sections of road over which an emergency road closure is applicable from 0930 hours until 1130 hours on Tuesday 16 <sup>th</sup> January 2018. |
| Ludgate, Alloa                                          | From its junction with Ludgate Roundabout southward until its junction with Bedford Place, a distance of 300 metres or thereby.                |
| Bedford Place, Alloa                                    | From its junction with Church Street westwards for a distance of 131 metres or thereby.                                                        |
| Coningsby Place,<br>Alloa<br>Colville Gardens,<br>Alloa | At its junction with Ludgate                                                                                                                   |
| St Mungo's Wynd,<br>Alloa                               | At its junction with Bedford Place.                                                                                                            |
| Alternative Route                                       | Via Marshill, Church Street and vice versa.                                                                                                    |