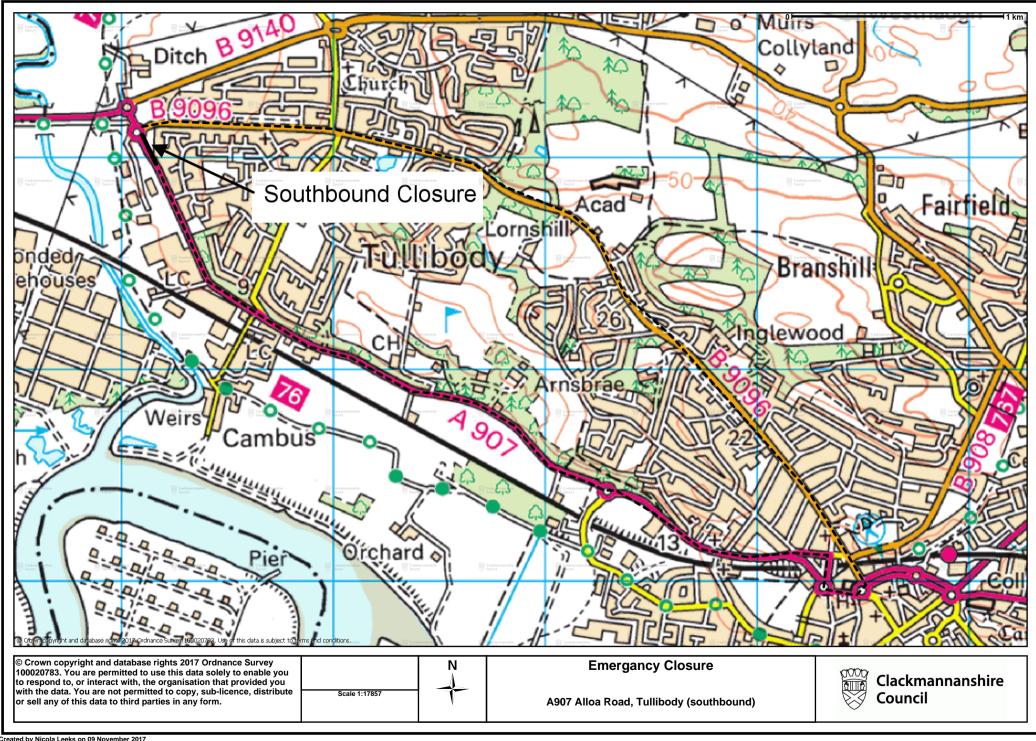

## A907 ALLOA ROAD, TULLIBODY NOTICE OF EMERGENCY TEMPORARY CLOSURE 2017

NOTICE IS HEREBY GIVEN that, in terms of Section 14 of the Road Traffic Regulation Act 1984 (as amended), the section of road described in the Schedule attached hereto, will be closed to traffic from 0900 hours until 1700 hours on Sunday 12<sup>th</sup> November 2017. The emergency closure is necessary to allow iron work frame to be replaced.

## Garry Dallas Executive Director

Dated this Ninth Day of November, Two Thousand and Seventeen

Clackmannanshire Council Kilncraigs Greenside Street Alloa, FK10 1EB

| SCHEDULE                      |                                                                                                                                                |
|-------------------------------|------------------------------------------------------------------------------------------------------------------------------------------------|
| List of Roads                 | Sections of road over which an emergency road closure is applicable from 0900 hours until 1700 hours on Sunday 12 <sup>th</sup> November 2017. |
| A907 Alloa Road,<br>Tullibody | Southbound From its junction with B9096 Stirling Road southwards for a distance of 70 metres or thereby.                                       |
| Alternative Route             | Via B9096, A907 and vice versa.                                                                                                                |