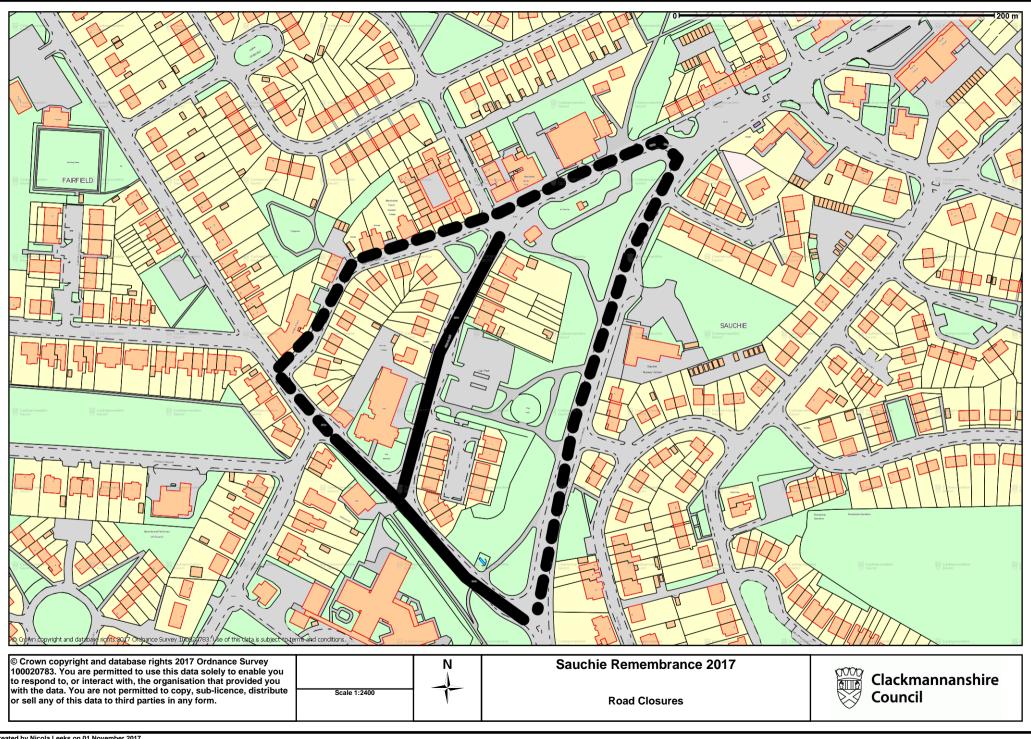

## VARIOUS STREETS, SAUCHIE NOTICE OF EMERGENCY TEMPORARY CLOSURE 2017

NOTICE IS HEREBY GIVEN that, in terms of Section 14 of the Road Traffic Regulation Act 1984 (as amended), the section of road described in the Schedule attached hereto, will be closed to traffic from 1220 hours until 1330 hours on Sunday 12<sup>th</sup> November 2017. The emergency closure is required to facilitate the Armistice Ceremony.

## Garry Dallas Executive Director

Dated this First Day of November, Two Thousand and Seventeen

Clackmannanshire Council Kilncraigs Greenside Street Alloa, FK10 1EB

| SCHEDULE                  |                                                                                                                                               |
|---------------------------|-----------------------------------------------------------------------------------------------------------------------------------------------|
| List of Roads             | Section of road over which an emergency road closure is applicable from 1220 hours until 1330 hours on Sunday 12 <sup>th</sup> November 2017. |
| Mar Place, Sauchie        | From its junction with Main Street to its junction with the B908.                                                                             |
| Alternative Route         | Via Holton Crescent and vice versa.                                                                                                           |
| Parkhead Road,<br>Sauchie | From its junction with the A908 to its junction with the B908.                                                                                |
| Alternative Route         | Via Main Street and Holton Crescent and vice versa.                                                                                           |