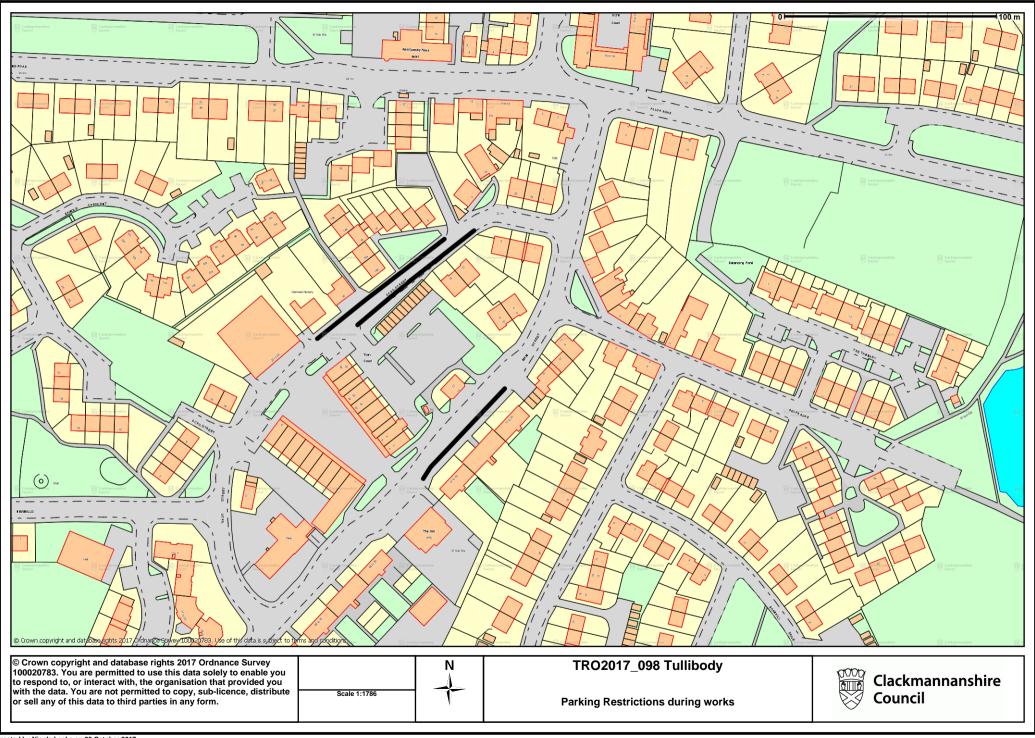

# (VARIOUS STREETS, TULLIBODY) (TEMPORARY PARKING SUSPENSION) ORDER 2017

This is the plan referred to in the Clackmannanshire Council (Various Streets, Tullibody) (Temporary Parking Suspension) Order 2017.

### Garry Dallas Executive Director

| SCHEDULE                |                                                                                                                                                               |
|-------------------------|---------------------------------------------------------------------------------------------------------------------------------------------------------------|
| List of Roads           | Section of road where parking is suspended from 0900 hours on Monday 20 <sup>th</sup> November 2017 until 1600 hours on Monday 4 <sup>th</sup> December 2017. |
| Main Street, Tullibody  | East Side                                                                                                                                                     |
|                         | From a point 42 metres or thereby south of Delph Road southwards for a distance of 60 metres or thereby.                                                      |
| Ochil Street, Tullibody | West Side                                                                                                                                                     |
|                         | From a point 59 metres or thereby south of its junction with Main Street, southwards for a distance of 76 metres or thereby.                                  |
|                         | East Side                                                                                                                                                     |
|                         | From a point 41 metres or thereby south of its junction with Main street, southwards for a distance of 72 metres or thereby.                                  |

### Garry Dallas Executive Director

| SCHEDULE                |                                                                                                                                                               |  |
|-------------------------|---------------------------------------------------------------------------------------------------------------------------------------------------------------|--|
| List of Roads           | Section of road where parking is suspended from 0900 hours on Monday 20 <sup>th</sup> November 2017 until 1600 hours on Monday 4 <sup>th</sup> December 2017. |  |
| Main Street, Tullibody  | East Side  From a point 42 metres or thereby south of Delph Road southwards for a distance of 60 metres or thereby.                                           |  |
| Ochil Street, Tullibody | West Side  From a point 59 metres south of its junction with Main Street, southwards for a distance of 76 metres or thereby  East Side                        |  |
|                         | From a point 41 metres or thereby south of its junction with Main Street, southwards for a distance of 72 metres or thereby.                                  |  |