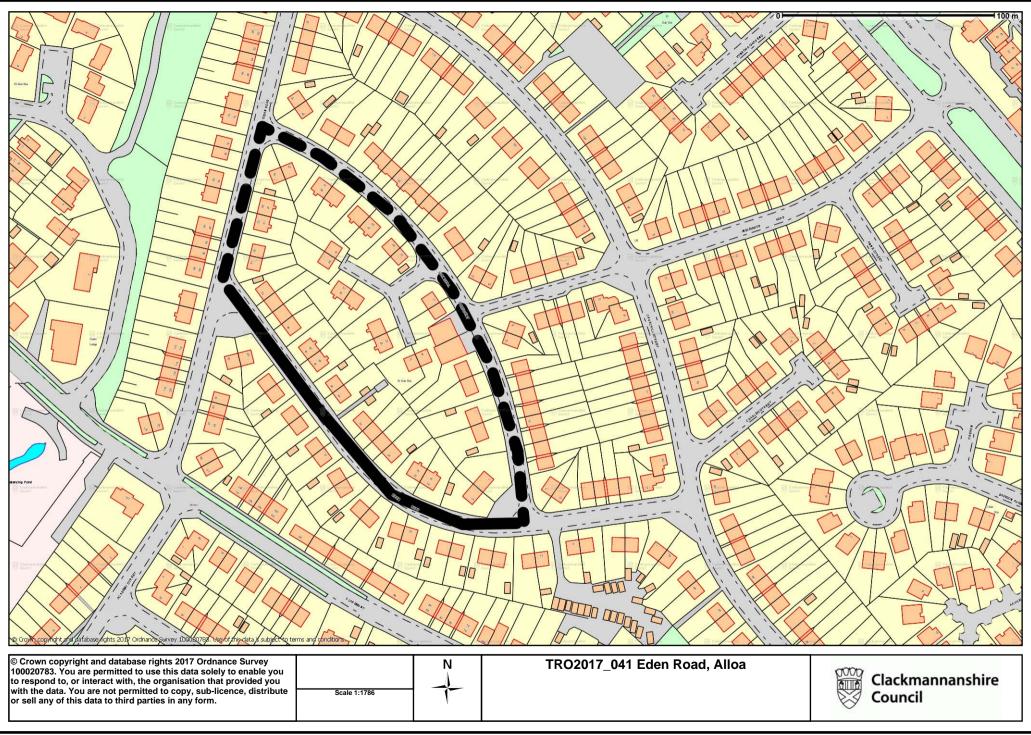

## **EDEN ROAD, ALLOA**

## **NOTICE OF EMERGENCY TEMPORARY CLOSURE 2017**

NOTICE IS HEREBY GIVEN that, in terms of Section 14 of the Road Traffic Regulation Act 1984 (as amended), the sections of roads described in the Schedule attached hereto, will be closed to traffic from 0800 hours on Thursday 13<sup>th</sup> April 2017 for a period of one day. The emergency closure is necessary to facilitate repair works to a broken transformer.

## Garry Dallas Executive Director

Dated this Eleventh Day of April, Two Thousand and Seventeen

Clackmannanshire Council, Kilncraigs, Greenside Street, Alloa, FK10 1EB

| SCHEDULE          |                                                                                                                                                            |
|-------------------|------------------------------------------------------------------------------------------------------------------------------------------------------------|
| List of Roads     | Section of road over which temporary emergency road closure is applicable from 0800 hours on Thursday 13 <sup>th</sup> April 2017 for a period of one day. |
| Eden Road, Alloa  | From its junction with Gean Road eastwards until its junction with Lornshill Crescent, a distance of 185 metres or thereby.                                |
| Alternative Route | Via Gean Road, Lornshill Crescent and vice versa.                                                                                                          |