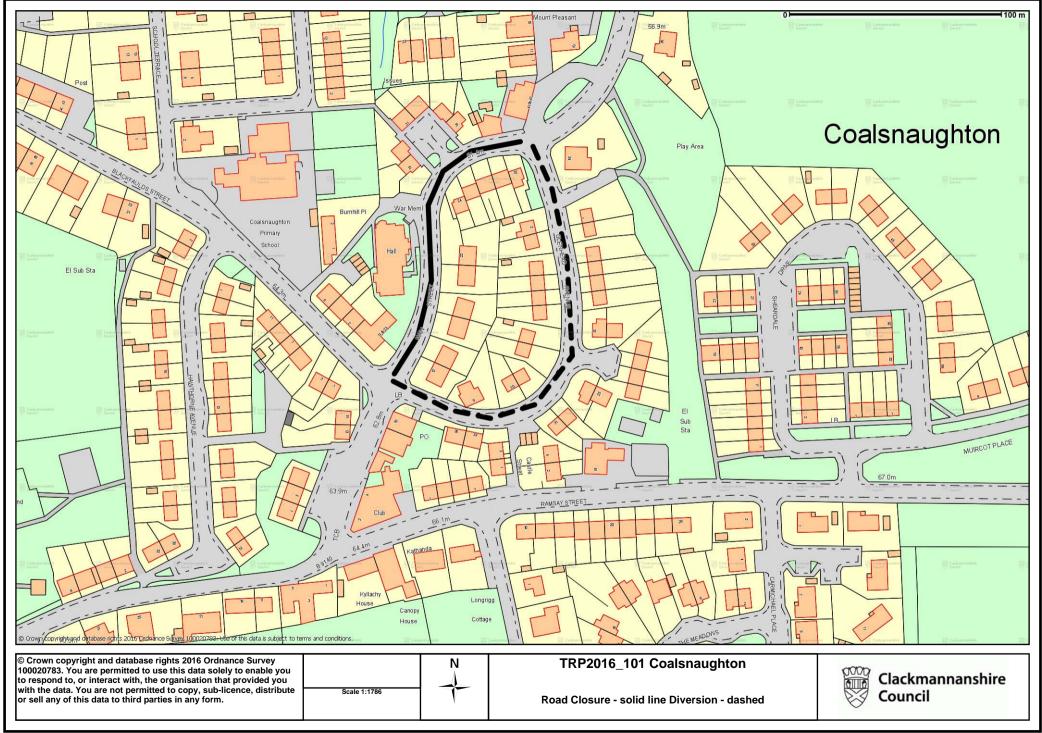

## MAIN STREET, COALSNAUGHTON

## NOTICE OF EMERGENCY TEMPORARY CLOSURE 2016

NOTICE IS HEREBY GIVEN that, in terms of Section 14 of the Road Traffic Regulation Act 1984 (as amended), the section of road described in the Schedule attached hereto, will be closed to traffic from 1200 hours until 1230 hours on Sunday 13<sup>th</sup> November 2016. The emergency closure is necessary to facilitate the Armistice Ceremony.

## Garry Dallas **Executive Director**

Dated this Seventh Day of November, Two Thousand and Sixteen

Clackmannanshire Council, Kilncraigs, Greenside Street, Alloa, FK10 1EB

| SCHEDULE                      |                                                                                                                                                      |
|-------------------------------|------------------------------------------------------------------------------------------------------------------------------------------------------|
| List of Roads                 | Section of road over which temporary emergency road closure is applicable from 1200 hours until 1230 hours on Sunday 13 <sup>th</sup> November 2016. |
| Main Street,<br>Coalsnaughton | From its junction with Blackfaulds Street to its junction with Glenhead Avenue, a distance of 150 metres or thereby.                                 |
| Alternative Route             | Via Glenhead Avenue and vice versa.                                                                                                                  |