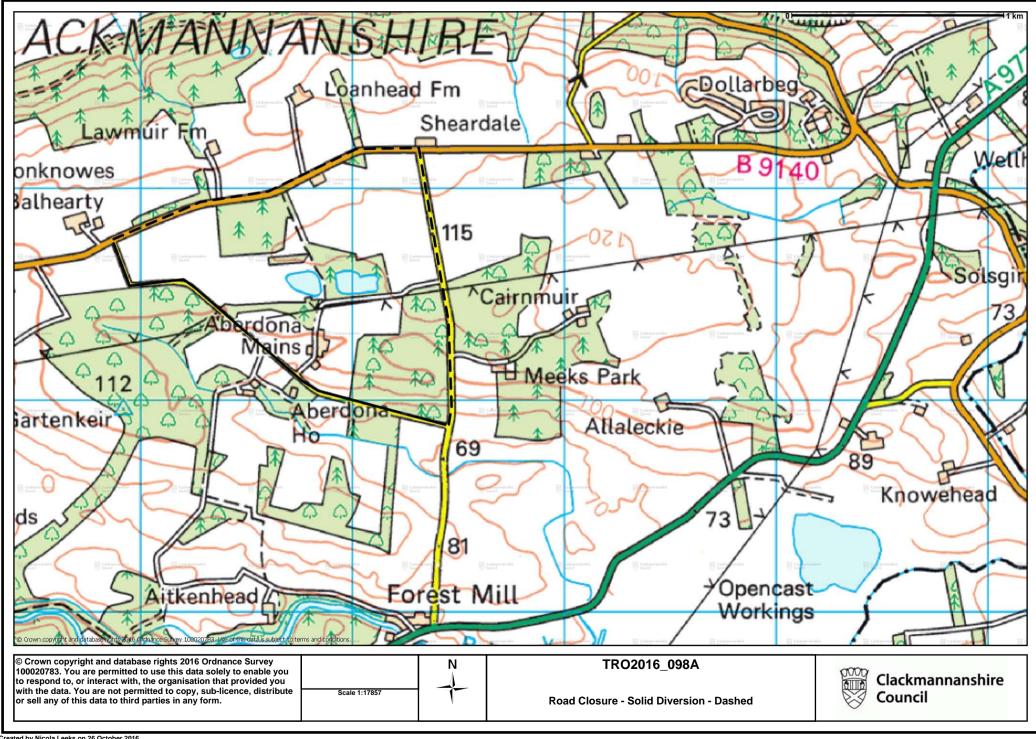

#### DATED THIS TWENTY EIGHTH DAY OF OCTOBER, TWO THOUSAND AND SIXTEEN

Garry Dallas
Executive Director

| SCHEDULE          |                                                                                                                                                                                        |
|-------------------|----------------------------------------------------------------------------------------------------------------------------------------------------------------------------------------|
| List of Roads     | Sections of road over which temporary road closure is applicable from 0800 hours on Friday 11 <sup>th</sup> November 2016 until 1800 hours on Wednesday 16 <sup>th</sup> November 2016 |
| C88               | Northbound – from its junction with Meeks Park Road, northwards until its junction with B9140, a distance of 1.95km or thereby                                                         |
| Alternative Route | Via B9140, Meeks Park Road and vice versa.                                                                                                                                             |

# The Clackmannanshire Council (C88 at Forestmill) (Temporary Closure) Order 2016

The Council has made "The Clackmannanshire Council (C88 at Forestmill) (Temporary Closure) Order 2016", under the Road Traffic Regulation Act 1984 (as amended) on 28<sup>th</sup> October 2016: to close to vehicles the **C88 Northbound** – from its junction with Meeks Park Road northwards until its junction with B9140, a distance of 1.95km or thereby. The order runs from Friday 11<sup>th</sup> November 2016 until 1800 hours on Wednesday 16<sup>th</sup> November 2016 and is required for BT/MUS carrying out network works. Full details are available on <a href="www.clacksweb.org.uk">www.clacksweb.org.uk</a> or may be examined at Clackmannanshire Council's Offices, Kilncraigs, Alloa, FK10 1EB, and any Council Office/Library, during normal office hours.

# Garry Dallas Executive Director

| SCHEDULE          |                                                                                                                                                                                        |
|-------------------|----------------------------------------------------------------------------------------------------------------------------------------------------------------------------------------|
| List of Roads     | Sections of road over which temporary road closure is applicable from 0800 hours on Friday 11 <sup>th</sup> November 2016 until 1800 hours on Wednesday 16 <sup>th</sup> November 2016 |
| C88               | Northbound – from its junction with Meeks Park Road, northwards until its junction with B9140, a distance of 1.95km or thereby                                                         |
| Alternative Route | Via B9140, Meeks Park Road and vice versa.                                                                                                                                             |

# (C88 AT FORESTMILL) (TEMPORARY CLOSURE) ORDER 2016

This is the plan referred to in the Clackmannanshire Council (C88 at Forestmill) (Temporary Closure) Order 2016.

Made by Clackmannanshire Council on 28<sup>th</sup> October 2016.