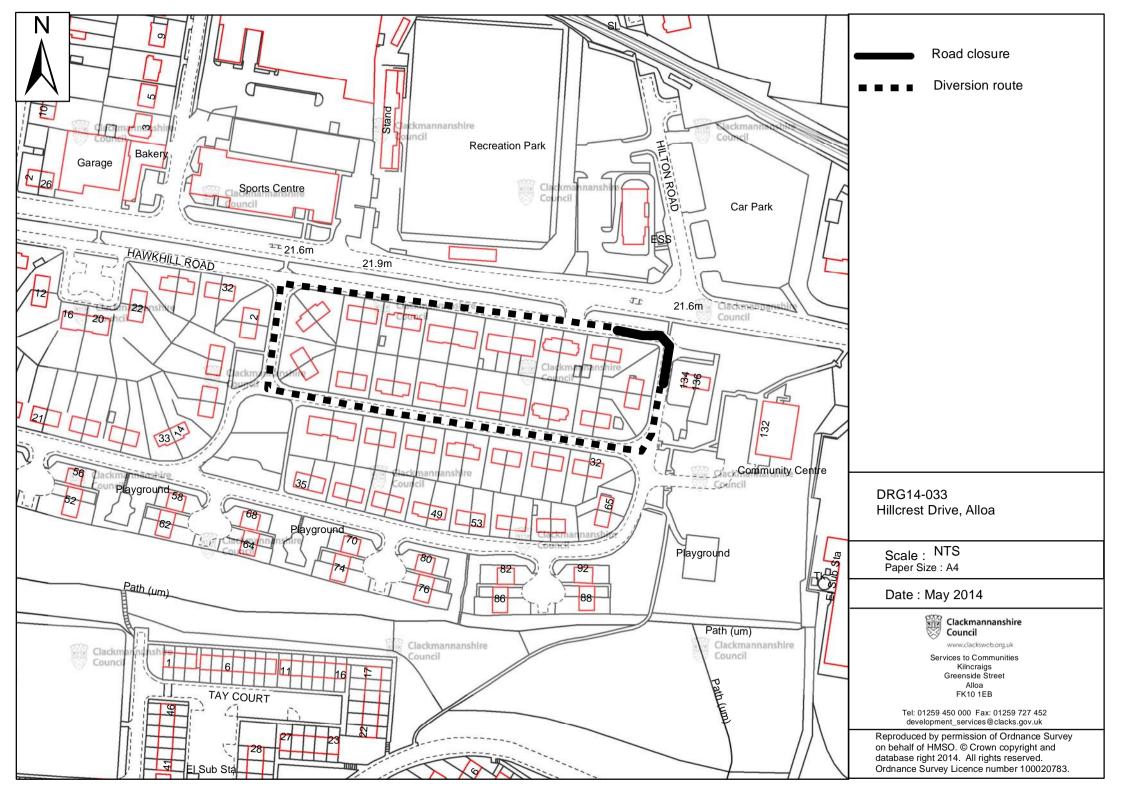

### (HILLCREST DRIVE, ALLOA) (TEMPORARY CLOSURE) ORDER 2014

This is the plan referred to in the Clackmannanshire Council (Hillcrest Drive, Alloa) (Temporary Closure) Order 2014.

Made by Clackmannanshire Council on 7th May 2014.

Garry Dallas

Director of Services to Communities

Clackmannanshire Council Greenfield ALLOA FK10 2AD