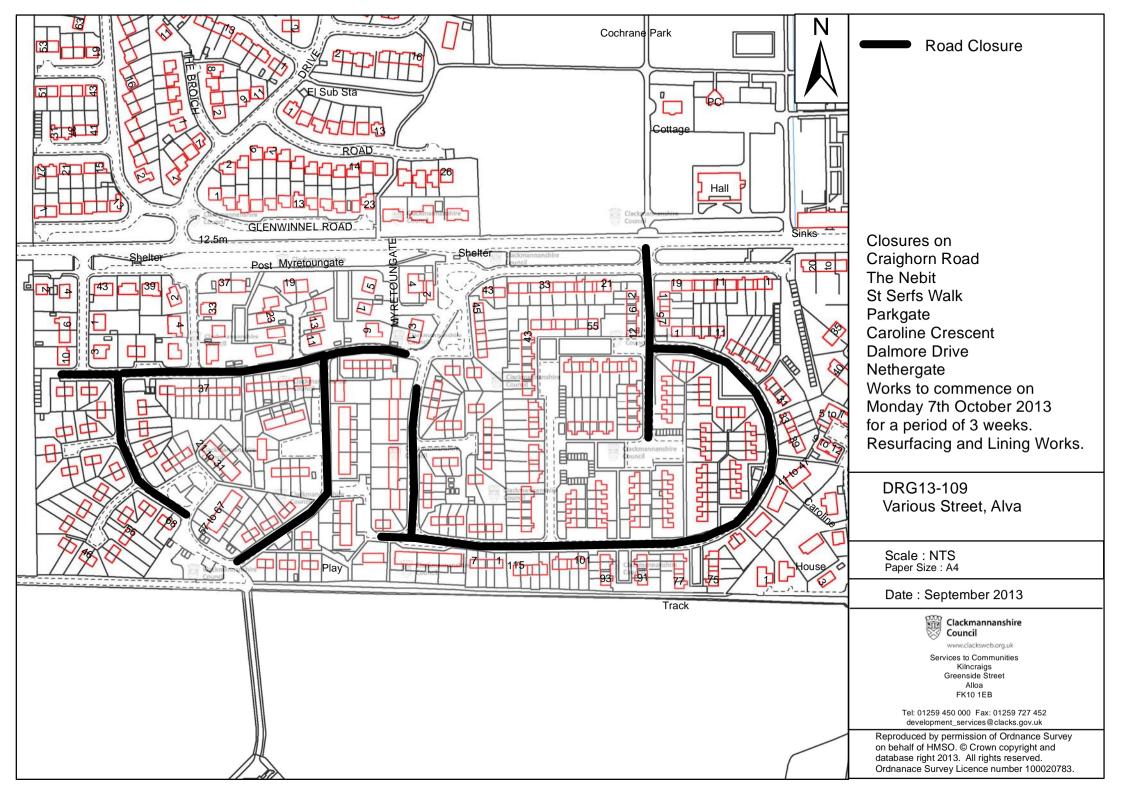

#### The Clackmannanshire Council (Various Streets, Alva) (Temporary Closure) Order 2013

The Council has made "The Clackmannanshire Council (Various Streets, Alva) (Temporary Closure) Order 2013", under the Road Traffic Regulation Act 1984 (as amended) on 18th September 2013: to close to vehicles at Various Streets, Alva: Craighorn Road, The Nebit, St Serfs Walk, Parkgate, Caroline Crescent, Dalmore Drive, and Nethergate ALL FOR THEIR ENTIRETY. The order runs from 0900 hours on Monday 7th October 2013 for a period of 3 weeks and is required for resurfacing and lining works. Access for residents and emergency services vehicles where necessary. Full details are available on www.clacksweb.org.uk or may be examined at Clackmannanshire Council's Offices, Greenfield, Alloa, FK10 2AD, and any Council Office/Library, during normal office hours.

# (VARIOUS STREETS, ALVA) (TEMPORARY CLOSURE) ORDER 2013

This is the plan referred to in the Clackmannanshire Council (Various Streets, Alva) (Temporary Closure) Order 2013.

Made by Clackmannanshire Council on 18th September 2013.