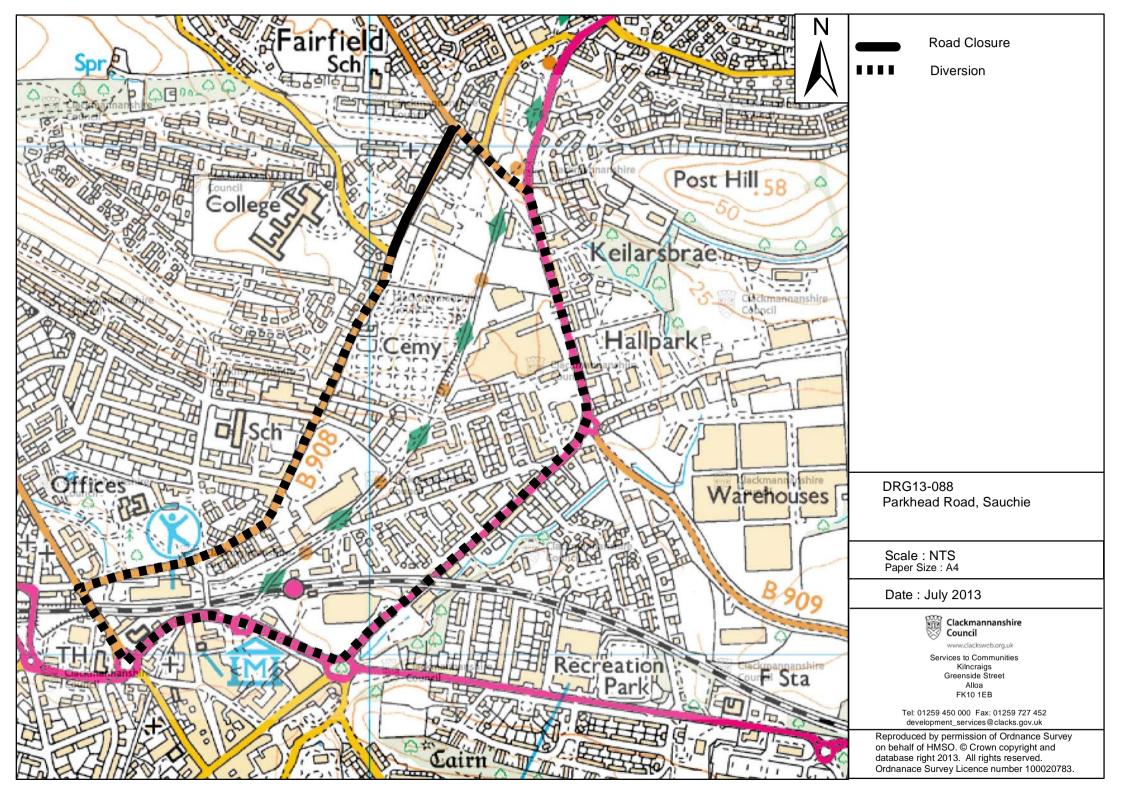

## PARKHEAD ROAD, SAUCHIE NOTICE OF EMERGENCY TEMPORARY CLOSURE 2013

NOTICE IS HEREBY GIVEN that, in terms of Section 14 of the Road Traffic Regulation Act 1984 (as amended), the section of road described in the Schedule attached hereto, will be closed to vehicles from 0800 hours on Thursday 5th September 2013 until 1700 hours on Wednesday 11th September 2013 or until completion of works. The emergency closure is necessary for carriageway repairs.

## Garry Dallas Director of Services to Communities

Dated this Second Day of September, Two Thousand and Thirteen Clackmannanshire Council, Greenfield, Alloa, FK10 2AD

| SCHEDULE                  |                                                                                                                                                                           |
|---------------------------|---------------------------------------------------------------------------------------------------------------------------------------------------------------------------|
| List of Road              | Section of road over which the emergency road closure will be applicable from 0800 hours on Thursday 5th September 2013 until 1700 hours on Thursday 11th September 2013. |
| Parkhead Road,<br>Sauchie | From its junction with Fairfield southwards towards its junction with Branshill Road, a distance of 280 metres or thereby.                                                |
| Diversion Route           | Via Sunnyside Road, B9096, A907, A908, Parkhead Road and vice versa.                                                                                                      |