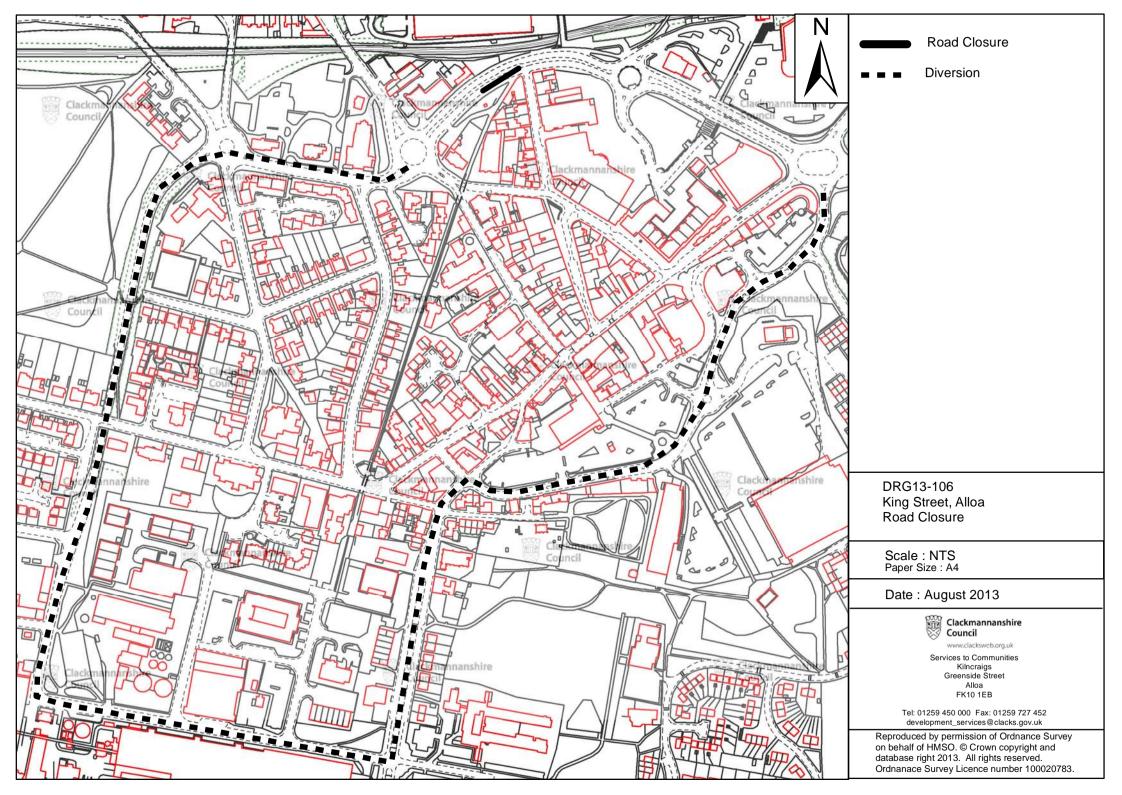

## KING STREET, ALLOA

## **NOTICE OF EMERGENCY TEMPORARY CLOSURE 2013**

NOTICE IS HEREBY GIVEN that, in terms of Section 14 of the Road Traffic Regulation Act 1984 (as amended), the section of road described in the Schedule attached hereto, will be closed to vehicles from 0900 hours until 1600 hours on Sunday 25th August 2013 or until completion of works. The emergency closure is necessary to allow for repair works to a dangerous iron works.

## Garry Dallas Director of Services to Communities

Dated this Twenty Second Day of August, Two Thousand and Thirteen Clackmannanshire Council, Greenfield, Alloa, FK10 2AD

| SCHEDULE           |                                                                                                                                       |
|--------------------|---------------------------------------------------------------------------------------------------------------------------------------|
| List of Road       | Section of road over which the emergency road closure will be applicable from 0900 hours until 1600 hours on Sunday 25th August 2013. |
| King Street, Alloa | South Side: From its junction with Primrose Street westwards for a distance of 60 metres or thereby.                                  |