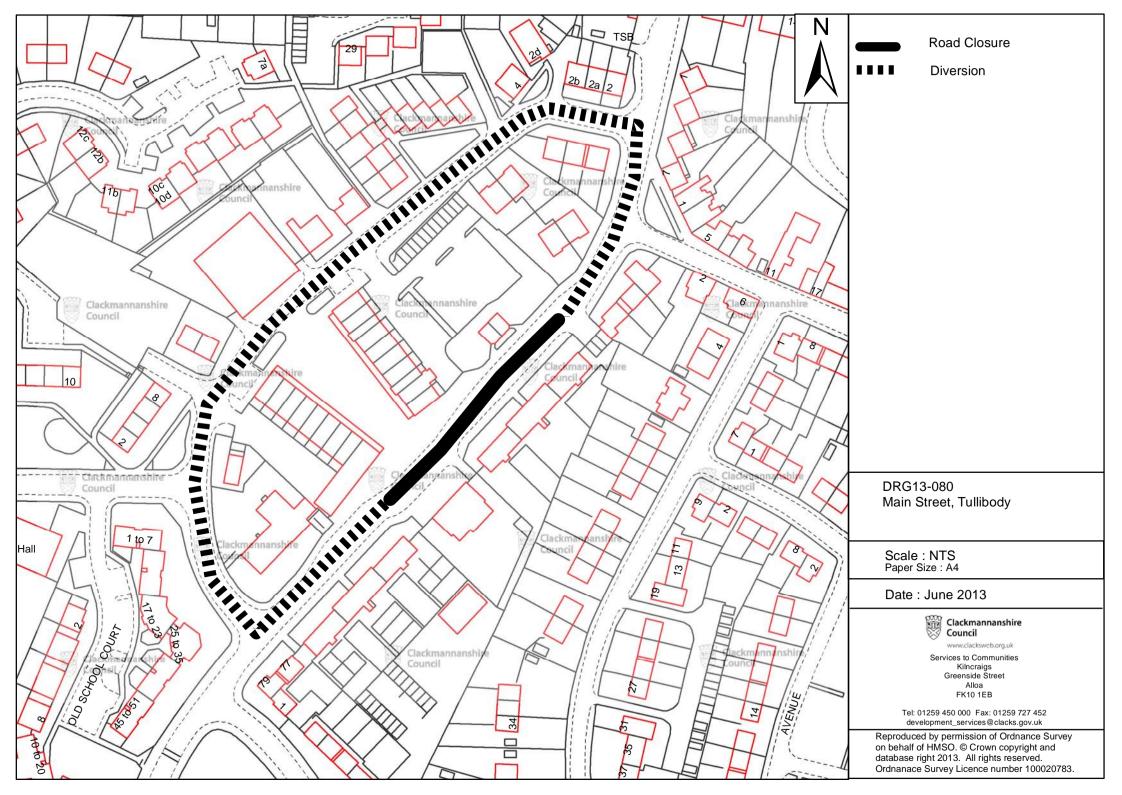

# Garry Dallas Director of Services to Communities

Clackmannanshire Council, Greenfield, ALLOA, FK10 2AD

| SCHEDULE               |                                                                                                                                |  |
|------------------------|--------------------------------------------------------------------------------------------------------------------------------|--|
| List of Road           | Section of road over which temporary road closure is applicable from 1100 hours until 1530 hours on Saturday 27th July 2013.   |  |
| Main Street, Tullibody | From a point 65 metres or thereby north of its junction with Ochil Street, northwards for a distance of 100 metres or thereby. |  |
| Diversion              | Via Ochil Street, Main Street and vice versa.                                                                                  |  |

# Garry Dallas Director of Services to Communities

Clackmannanshire Council Greenfield ALLOA FK10 2AD

| SCHEDULE               |                                                                                                                                |  |
|------------------------|--------------------------------------------------------------------------------------------------------------------------------|--|
| List of Road           | Section of road over which temporary road closure is applicable from 1100 hours until 1530 hours on Saturday 27th July 2013.   |  |
| Main Street, Tullibody | From a point 65 metres or thereby north of its junction with Ochil Street, northwards for a distance of 100 metres or thereby. |  |
| Diversion              | Via Ochil Street, Main Street and vice versa.                                                                                  |  |

### (MAIN STREET, TULLIBODY) (TEMPORARY CLOSURE) ORDER 2013

This is the plan referred to in the Clackmannanshire Council (Main Street, Tullibody) (Temporary Closure) Order 2013.

Made by Clackmannanshire Council on 27th June 2013.