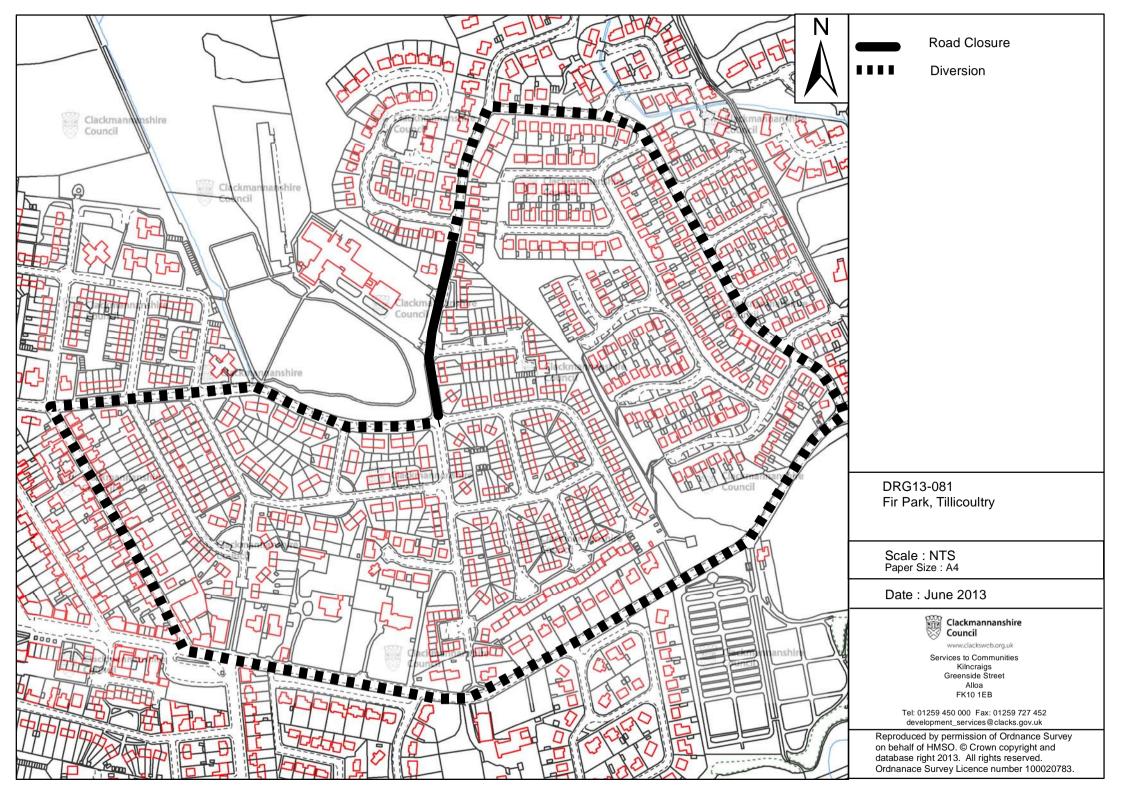

## FIR PARK, TILLICOULTRY NOTICE OF EMERGENCY TEMPORARY CLOSURE 2013

NOTICE IS HEREBY GIVEN that, in terms of Section 14 of the Road Traffic Regulation Act 1984 (as amended), the section of road described in the Schedule attached hereto, will be closed to vehicles from 0930 hours until 1600 hours on Sunday 30th June 2013. The emergency closure is necessary to replace the existing speed cushions.

## Garry Dallas Director of Services to Communities

Dated this Twenty Sixth Day of June, Two Thousand and Thirteen Clackmannanshire Council, Greenfield, Alloa, FK10 2AD

| SCHEDULE               |                                                                                                                                     |
|------------------------|-------------------------------------------------------------------------------------------------------------------------------------|
| List of Road           | Section of road over which the emergency road closure will be applicable from 0930 hours until 1600 hours on Sunday 30th June 2013. |
| Fir Park, Tillicoultry | From its junction with Stalker Avenue northwards to its junction with Willison Crescent, a distance of 200 metres or thereby.       |
| Alternative Route      | Via Fir Park, Harviestoun Grove, A91 Dollar Road, Hill Street, Stalker Avenue and vice versa.                                       |