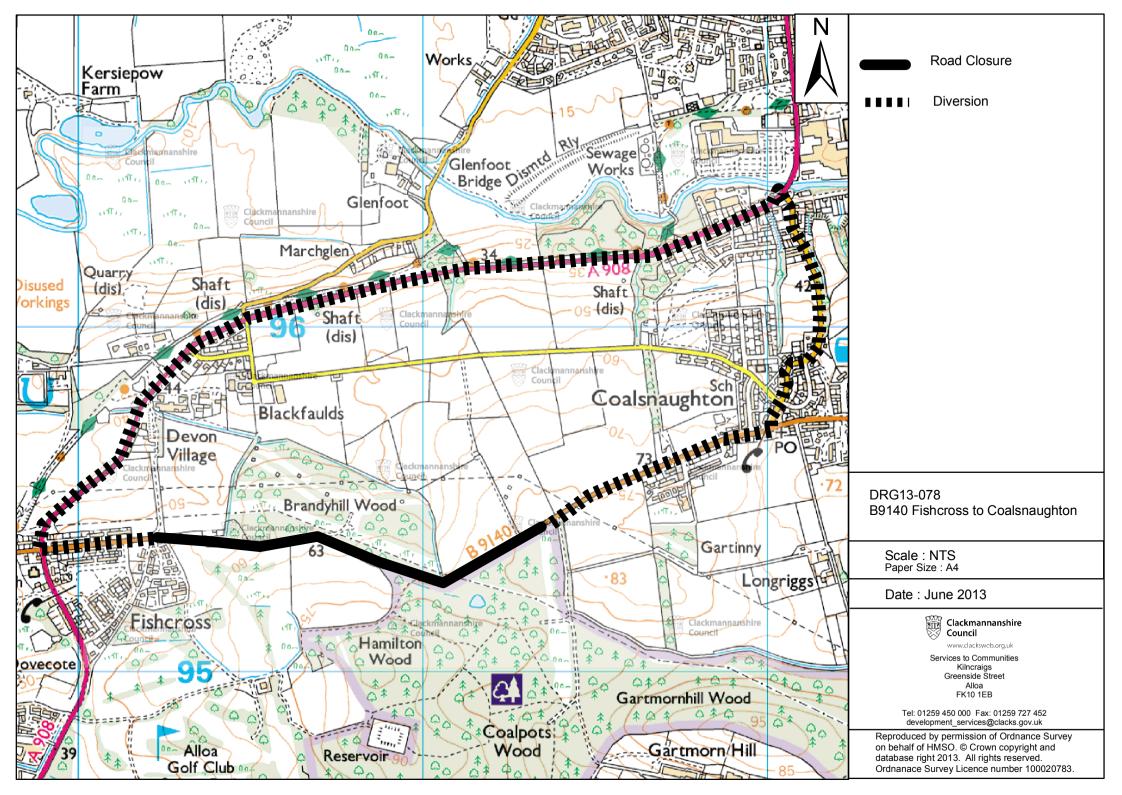

# Garry Dallas Director of Services to Communities

Clackmannanshire Council, Greenfield, ALLOA, FK10 2AD

| SCHEDULE                         |                                                                                                                                                          |  |
|----------------------------------|----------------------------------------------------------------------------------------------------------------------------------------------------------|--|
| List of Road                     | Section of road over which temporary road closure is applicable from 0800 hours on Tuesday 16th July 2013 until 1700 hours on Wednesday 7th August 2013. |  |
| B9140 Fishcross to Coalsnaughton | From a point 50 metres east of its junction with Coalpots Way eastwards for a distance of 1.2km or thereby.                                              |  |
| Diversion                        | Via A908, The Glen, Main Street and vice versa.                                                                                                          |  |

# The Clackmannanshire Council (B9140 Fishcross to Coalsnaughton) (Temporary Closure) Order 2013

The Council has made "The Clackmannanshire Council (B9140 Fishcross to Coalsnaughton) (Temporary Closure) Order 2013", under the Road Traffic Regulation Act 1984 (as amended) on 18th June 2013: to close to vehicles at B9140 Fishcross to Coalsnaughton from a point 50 metres east of its junction with Coalpots Way eastwards for a distance of 1.2km or thereby. (Diversion: Via A908, The Glen, Main Street and vice versa). The order runs from 0800 hours on Tuesday 16th July 2013 until 1700 hours on Wednesday 7th August 2013 and is required for resurfacing works. Full details are available on <a href="https://www.clacksweb.org.uk">www.clacksweb.org.uk</a> or may be examined at Clackmannanshire Council's Offices, Greenfield, Alloa, FK10 2AD, and any Council Office/Library, during normal office hours.

# Garry Dallas Director of Services to Communities

Clackmannanshire Council Greenfield ALLOA FK10 2AD

| SCHEDULE                         |                                                                                                                                                          |  |
|----------------------------------|----------------------------------------------------------------------------------------------------------------------------------------------------------|--|
| List of Road                     | Section of road over which temporary road closure is applicable from 0800 hours on Tuesday 16th July 2013 until 1700 hours on Wednesday 7th August 2013. |  |
| B9140 Fishcross to Coalsnaughton | From a point 50 metres east of its junction with Coalpots Way eastwards for a distance of 1.2km or thereby.                                              |  |
| Diversion                        | Via A908, The Glen, Main Street and vice versa.                                                                                                          |  |

### (B9140 FISHCROSS TO COALSNAUGHTON) (TEMPORARY CLOSURE) ORDER 2013

This is the plan referred to in the Clackmannanshire Council (B9140 Fishcross to Coalsnaughton) (Temporary Closure) Order 2013.

Made by Clackmannanshire Council on 18th June 2013.