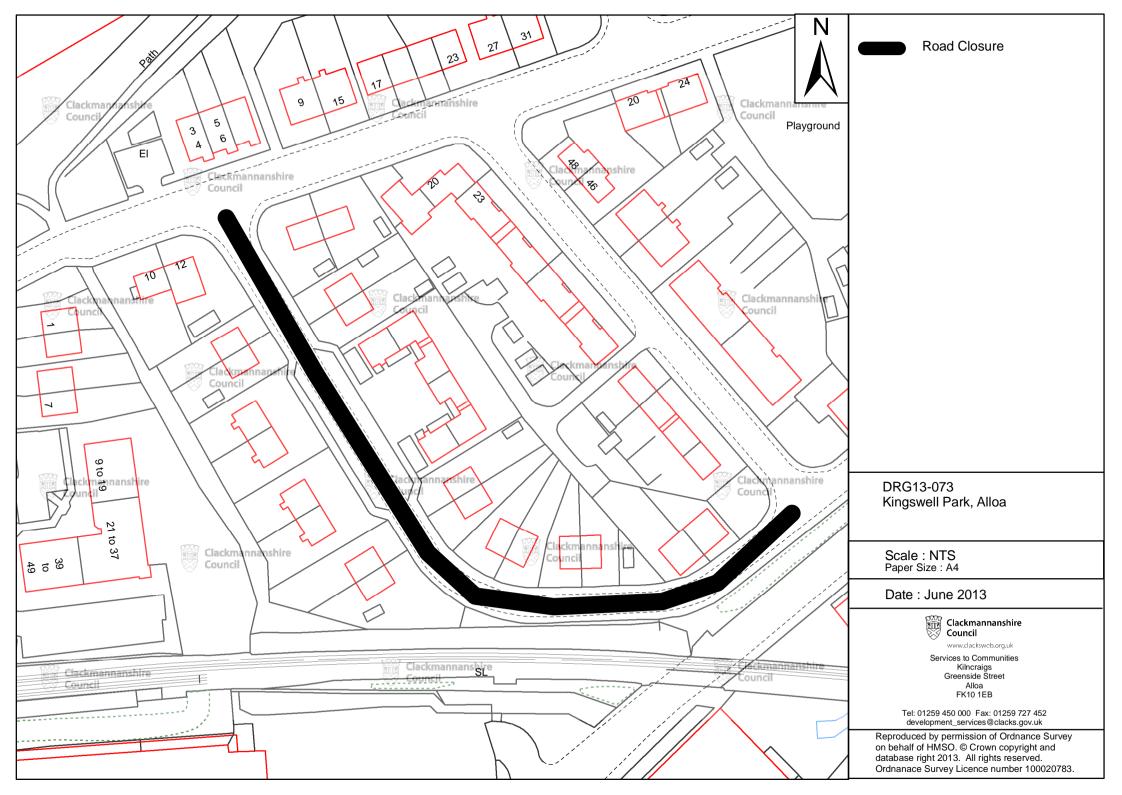

- This Order may be cited as "The Clackmannanshire Council (Kingswell Park, Alloa) (Temporary Closure) Order 2013" and notwithstanding the date hereof shall come into operation on the 1st July 2013.
- The effect of this Order shall be to close to vehicles:-The period from 0800 hours on Monday, 1st July 2013 until 1700 hours on Friday, 5th July 2013 on the section described in the Schedule attached. The temporary closure is necessary for resurfacing works.

# Garry Dallas Director of Services to Communities

Clackmannanshire Council, Greenfield, ALLOA, FK10 2AD

| SCHEDULE              |                                                                                                                                                             |
|-----------------------|-------------------------------------------------------------------------------------------------------------------------------------------------------------|
| List of Road          | Section of road over which temporary road closure is applicable from 0800 hours on Monday 1st July 2013 until 1700 hours on Friday 5th July 2013.           |
| Kingswell Park, Alloa | From its junction with Argyll Street southwards to its junction with Hutton Park, a distance of 200 metres or thereby. Access where possible for residents. |

#### The Clackmannanshire Council (Kingswell Park, Alloa) (Temporary Closure) Order 2013

The Council has made "The Clackmannanshire Council (Kingswell Park, Alloa) (Temporary Closure) Order 2013", under the Road Traffic Regulation Act 1984 (as amended) on 13th June 2013: to close to vehicles at Kingswell Park, Alloa from its junction with Argyll Street southwards to its junction with Hutton Park, a distance of 200 metres or thereby. The order runs from 0800 hours on Monday 1st July 2013 until 1700 hours on Friday 5th July 2013 and is required for resurfacing works. Access where possible for residents. Full details are available on <u>www.clacksweb.org.uk</u> or may be examined at Clackmannanshire Council's Offices, Greenfield, Alloa, FK10 2AD, and any Council Office/Library, during normal office hours.

The effect of this Order shall be to close to vehicles:-

The period from 0800 hours on Monday 1st July 2013 until 1700 hours on Friday 5th July 2013 on the section described in the Schedule attached. The temporary closure is required for resurfacing works. Access where possible for residents.

# Garry Dallas Director of Services to Communities

Clackmannanshire Council Greenfield ALLOA FK10 2AD

| SCHEDULE              |                                                                                                                                                             |
|-----------------------|-------------------------------------------------------------------------------------------------------------------------------------------------------------|
| List of Road          | Section of road over which temporary road closure is applicable from 0800 hours on Monday 1st July 2013 until 1700 hours on Friday 5th July 2013.           |
| Kingswell Park, Alloa | From its junction with Argyll Street southwards to its junction with Hutton Park, a distance of 200 metres or thereby. Access where possible for residents. |

# (KINGSWELL PARK, ALLOA) (TEMPORARY CLOSURE) ORDER 2013

This is the plan referred to in the Clackmannanshire Council (Kingswell Park, Alloa) (Temporary Closure) Order 2013.

Made by Clackmannanshire Council on 13th June 2013.