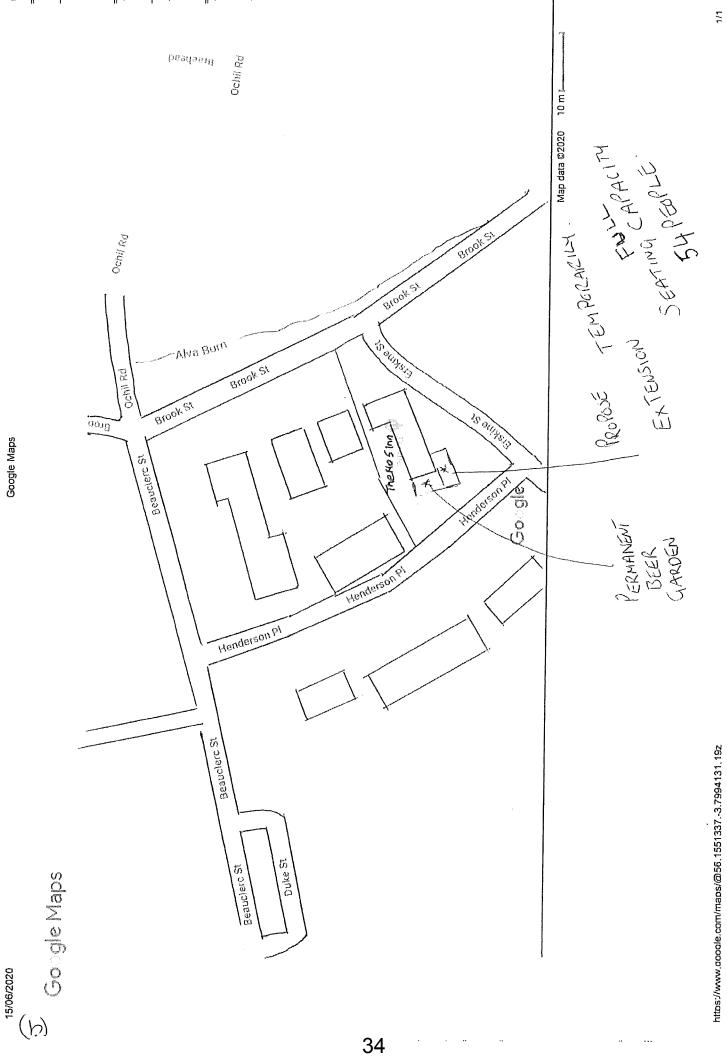

# Memo

To: The Clerk to the Licensing Board Greenfield From: Paul Fair Licensing Standards Officer Alloa FK10 2AD Extension: 2091 Email: pfair@clacks.gov.uk Our Ref: PF/LSO/OL/CV19 REP

Subject: Licensing (Scotland) Act, 2005, Section 57 (3) 3 x Occasional Licence Applications - Outdoor Area Applicant- No 5 Inn, Alva, CC152 Car Park area adjacent, and to the front of The No 5 Inn, Brook Street, Alva.

Having considered the content of the applications to which this representation relates, I have the following comments to make:

- 1. This representation relates to 3 occasional licences each lasting for a period of 14 days, and seeking authority to make sales of alcohol for on sales consumption in an outdoors space which is not currently part of the licensed footprint of the premises at the above address.
- 2. The 3 applications seek to licence the premises from 30 August 2021 for a continuous period of 6 weeks until 3 October 2021.
- These applications were only lodged with Clackmannanshire Licensing Board on 26 July 2021. The date of signing shown as 19<sup>th</sup> March 2021 is not indicative of the date of submission to the Licensing Board.
- 4. The purpose of an occasional licence is to allow premises that are not normally licensed to be licensed "occasionally". Not necessarily for a special event or special occasion.
- 5. The applicant is aware that he should be looking to a more permanent licensing solution if he wishes to continue the use of this area in the longer term during 2021. Although he has intimated an intention to permanently licence an extended

#### Appendix A

- 1 Alcohol sold for consumption in the licensed outdoor area will be ordered from, and delivered to the table, by staff employed at the premises.
- 2 The outdoor area must be clearly separated from any neighbouring unlicensed area by a physical barrier such as a fence or series of posts and rope or tape of at least 1 metre in height.
- 3 The outside area can only be occupied by persons seated at a table.
- 4 The licence holder must ensure that alcohol is only consumed by persons seated at a table.
- 5 All drinks whether alcoholic or not sold or supplied for consumption in the outdoor area, will be sold in or decanted into plastic or polycarbonate drinking vessels.
- 6 No entertainment, live or recorded music or performances will be permitted in any outdoor area.
- 7 Only alcohol sold by the The No5 inn, Alva may be consumed in the licensed area.