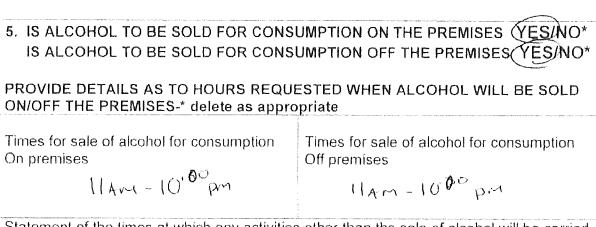

## 5. IS ALCOHOL TO BE SOLD FOR CONSUMPTION ON THE PREMISES YES\* IS ALCOHOL TO BE SOLD FOR CONSUMPTION OFF THE PREMISES NO\*

PROVIDE DETAILS AS TO HOURS REQUESTED WHEN ALCOHOL WILL BE SOLD ON/OFF THE PREMISES-\* delete as appropriate

Times for sale of alcohol for consumption On premises

11.00 a.m. to 10.00 p.m.

Times for sale of alcohol for consumption Off premises

N/A

Statement of the times at which any activities other than the sale of alcohol will be carried on in the premises