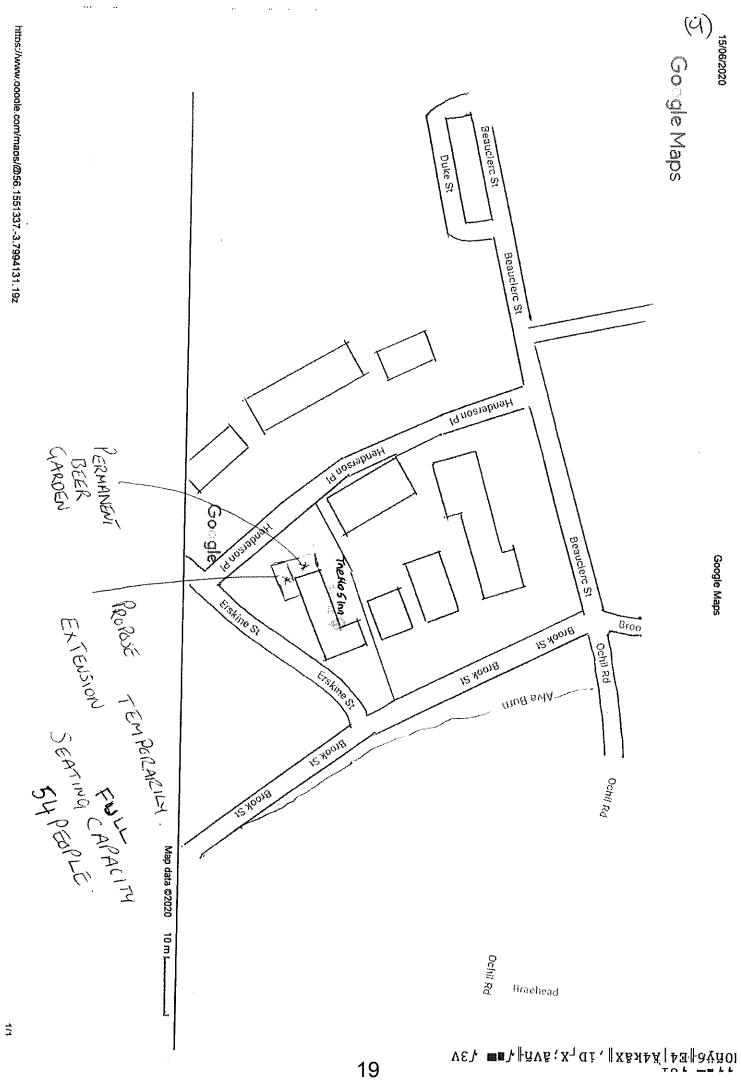

(<sup>2)</sup>

. · · •

Description of Activities to be Carried on in the Premises (see note and answer fully) OUTSIDE DRINKING APEA TO FRONT OF BULLDING (PRIMIE CARPARK) SALE OF ALCHOL & FOOD CHILDREN AND YOUNG PERSONS WILL BE PRESANT Approximately How many persons will attend event ? YES (NO Will SIA Licensed Stewards to be provided ? Is food to be provided at the Event - If yes please provide details YES FULL DINNING NENY WILL BE AVAILABLE 4. DURATION OF LICENCE Start Time and Date End Time and Date 11 AM IOpM. 19th July 2021 15 Aug 2021

(2)

Description of Activities to be Carried on in the Premises (see note and answer fully) OUTSIDE DRIMCING APEA TO FRONT OF BULLDING (PRIMIE CARPARE) SALEOF ALCHOL & FOOD CHILOREN AND YOUNG PERSONS WILL BE PRESANT Approximately How many persons will attend event ? YES (NO Will SIA Licensed Stewards to be provided ? Is food to be provided at the Event - If yes please provide details YES FULL DINNING NENU WILL BE AVAILABLE 4. DURATION OF LICENCE Start Time and Date End Time and Date

# \* Data Protection Act 1998

١

,

The Information on this Form May be Held on an Electronic Public Register Which May be Available to Members of the Public on Request

(%)

(7)

3 LARGE BENCHES 4 BARRELS 3 SMALL TABLES

I SMALL RONND TABLE

FULL ZAPACITY 54

**Partnership and Performance** Kilncraigs, Greenside Street, Alloa, FK10 1EB Telephone: 01259 450000

Your Ref:

2021-OL (set2-2021-3 apps)