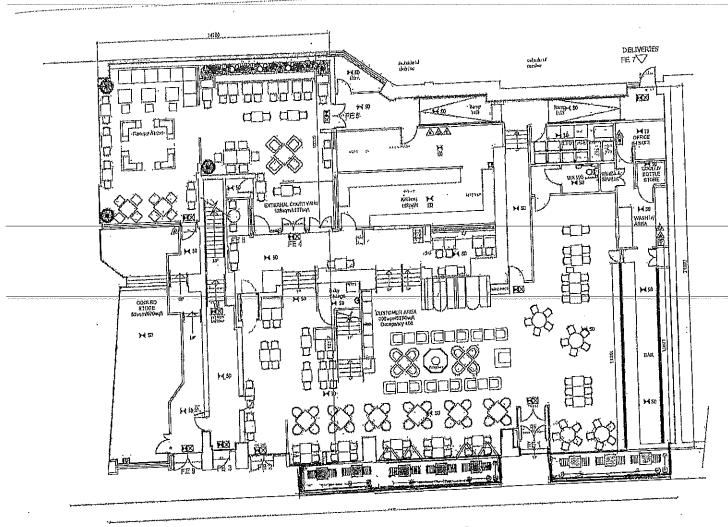

# GROUND FLOOR PLAN

- existing licensed premises. This representation relates to one of those applications.
- 6. On Friday 3 July 2020, the Licensing Board approved the use of a pre-application guidance document for those wishing to licence a new outdoor area. The applicant in this case has had the opportunity to view the document, has completed the supplementary information form and has acknowledged the understanding statement. The applicant has accepted the suggested conditions in that document and fully understands that additional conditions, from the pool list contained in the statement of licensing policy, may also be applied as local conditions.
- 7. The area in this case is part of the footpath (as shown on the attached drawing) in Drysdale Street, Alloa and is owned by the Clackmannanshire Council. The area is suitable for licensing in the current circumstances.
- 8. The applicant is aware that they should only use personal licence holders or other staff trained to the standards required by the Licensing (Training of Staff)(Scotland) Regulations 2007 to sell alcohol at the premises.
- 9. The applicant has also been advised that any staff left in charge at the premises should be the holder of a personal licence or should be able to make immediate contact with a personal licence holder responsible for the management of the premises, during all licensed hours.
- 10. This application covers a area of footpath along the majority of the frontage of one of Alloa's largest licensed venues. There are a number of other licensed premises in the immediate vicinity, and it is fair to say that there have been incidents of anti social behaviour in the immediate vicinity of these premises.
- 11. The Board may want to consider weather or not it is necessary and expedient for the purposes of the licensing objectives to have this particular licensed premises supervised by a suitably licensed SIA Steward or Stewards working in conjunction with the staff appointed to the area. This may only be necessary at key busy periods and I would suggest from 6pm to Closure at 10pm on a Friday and Saturday when the outdoor area is in use maybe the key period when public nuisance, crime and disorder is most likely. If the Board is minded to apply such a local condition I have drafted a suggested local condition at the end of Appendix A (No. 8).
- 12. Appendix A contains a list of suggested conditions that the Licensing Board may wish to impose on granting this application. These conditions are necessary to ensure compliance with the licensing objectives contained within The Licensing (Scotland) Act, 2005.