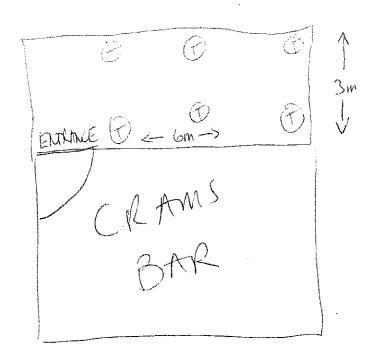

| Crams Bar<br>8-10 Candleriggs<br>Alloa<br>FK10 1EA      | Sharon McKnight | 14 – 27 August 2020<br>28 August –<br>10 September 2020<br>11 – 24 September 2020 | Applications, LSO Report, Applicants response (copies attached)  Layout Plan supplied and conditions Board Members approved signed for all three applications  Police Scotland responses no objection 06 August 2020 |
|---------------------------------------------------------|-----------------|-----------------------------------------------------------------------------------|----------------------------------------------------------------------------------------------------------------------------------------------------------------------------------------------------------------------|
| Oakwood Lounge<br>Fairfield Road<br>Sauchie<br>FK10 3DE | Alan Bradie     | 17 -30 August 2020<br>31 August -<br>13 September 2020<br>14-27 September 2020    | Applications, LSO Report, Applicants response (copies attached)  Layout Plan supplied and conditions Board Members approved signed for all three applications  Police Scotland responses no objection 06 August 2020 |