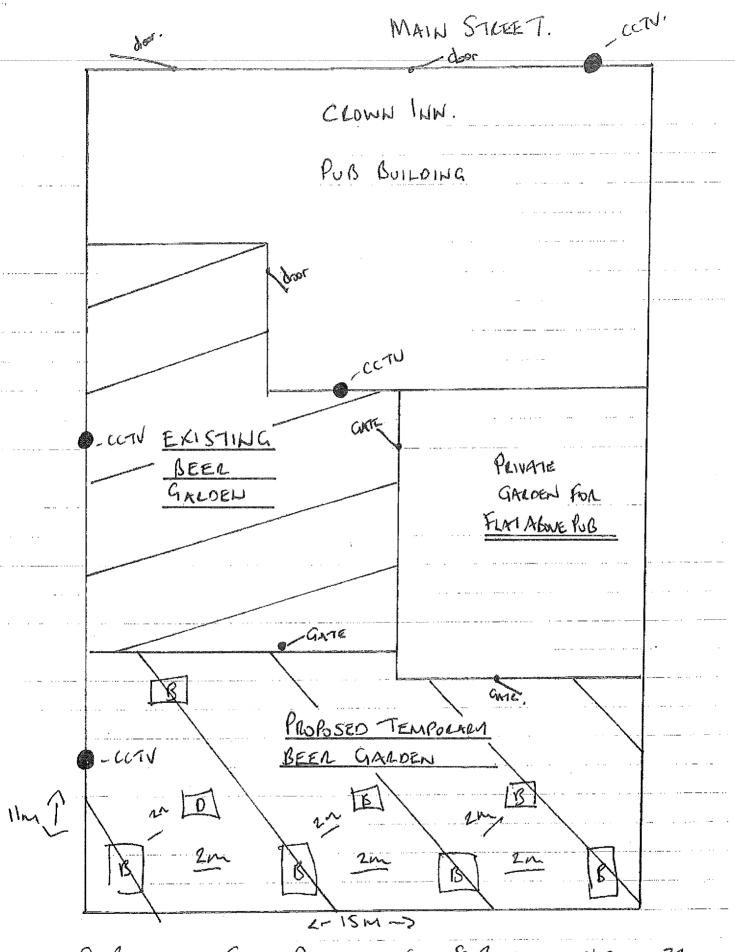

Description of Activities to be Carried on in the Premises (see note and answer fully)

DUE TO SOGKE DISTANCING, BEEL GARDEN TO BE EXTENDED

ONTO ADJOINING CAR PARK WHICH IS DIMED BY CROWN
INW

(SEE ENCLOSED PLAN)

C 1 METER SOCIAL DISTAUCING - 8 DENCHES & 4 SEAT = 32 X C 1 METER " 10 BENCHES & 4 SEAT = 40 PROTECTION OF THE PROTECT CROWN INN

| DATE OF EVENT   | 03-19 August 2020 |
|-----------------|-------------------|
| LICENCE NO      | 20/00/204/00040   |
| TO POLICE & WEB | 3 2027 2020       |