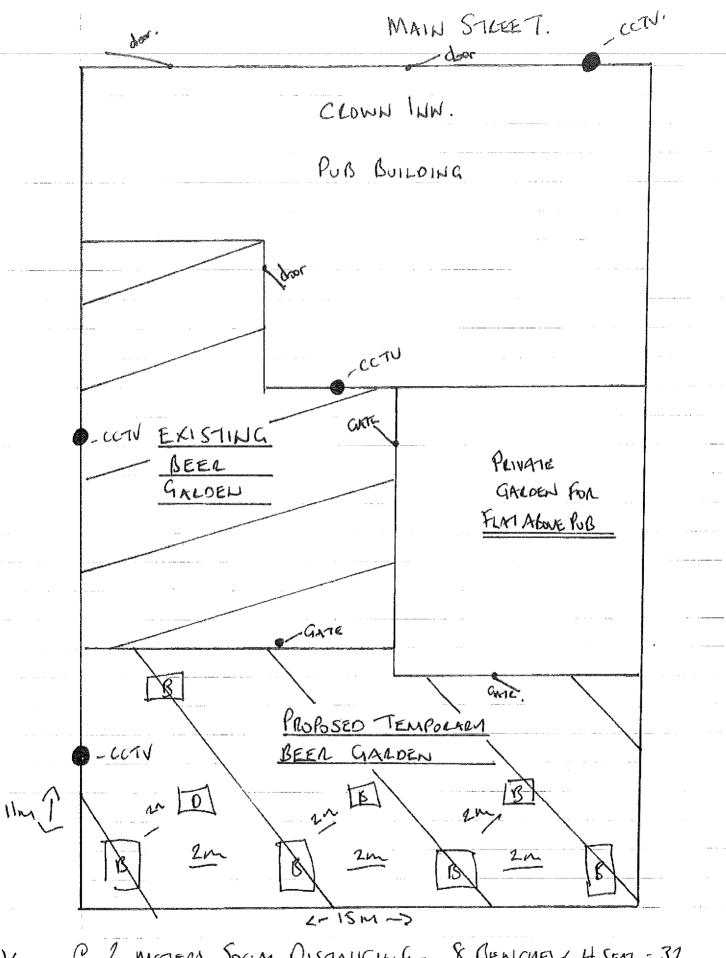

Description of Activities to be Carried on in the Premises (see note and answer fully)

DUE TO SOGKE DISTANCING, BEEL GARDEN TO BE EXTENDED

ONTO ADJOINING CAR PARK WHICH IS DIMED BY CROWN
INW

(SEE ENCLOSED PLAN)

C 1 METER SOCIAL DISTAUCING - 8 DENCHES & 4 SEAT = 32 X C 1 METER " 10 BENCHES & 4 SEAT = 40 PROTECTION OF THE PROTECT CROWN INN

| DATE OF EVENT   | 03-19 August 2020 |
|-----------------|-------------------|
| LICENCE NO      | 20/00/204/00040   |
| TO POLICE & WEB | 3 2027 2020       |