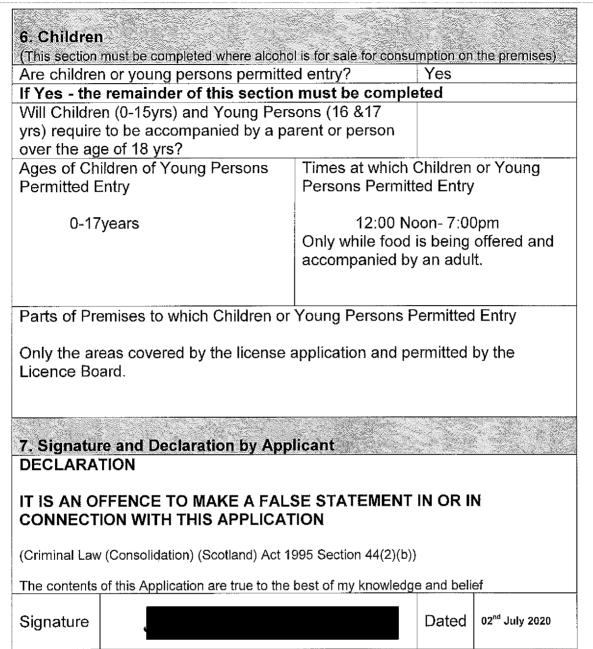

Times for sale of alcohol for consumption Off premises

Off premises

Statement of the times at which any activities other than the sale of alcohol will be carried on in the premises

NOVE.

| 6. CHILDREN (see note 2)                                                                                                               |                                          |  |  |  |
|----------------------------------------------------------------------------------------------------------------------------------------|------------------------------------------|--|--|--|
| This section must be completed where alcohol is                                                                                        | for sale for consumption on the premises |  |  |  |
| Are children or young persons permitted entry YES/NO (if answered yes the remainder of this section must be completed)                 |                                          |  |  |  |
| Will Children (0-15yrs) and Young Persons (16 &17 yrs) require to be accompanied by a parent or person over the age of 18 yrs?         |                                          |  |  |  |
| Ages of Children of Young Persons Permitted Entry  O-15  16-17  Times at which Children or Young Persons Permitted Entry  O-15  16-17. |                                          |  |  |  |
| AS IN ACCORDANCE WHI                                                                                                                   | an LICENCE                               |  |  |  |
| Parts of Premises to which Children or Young Persons Permitted Entry  CHILDREN WILL BE ALLOWED TO BEER CARDEN ECTENSION                |                                          |  |  |  |
| AND WILL LEAVE NO WATER THAN 7-PM AND MUST BE                                                                                          |                                          |  |  |  |
| ACCOMPONED BY AN AQUIT AT ALL TIMES                                                                                                    |                                          |  |  |  |
|                                                                                                                                        |                                          |  |  |  |
| 7. Signature and declaration by applicant (see note 3)                                                                                 |                                          |  |  |  |
| DECLARATION                                                                                                                            |                                          |  |  |  |
| IT IS AN OFFENCE TO MAKE A FALSE STATEMENT IN OR IN CONNECTION WITH THIS APPLICATION                                                   |                                          |  |  |  |
| (Criminal Law (Consolidation) (Scotland) Act 1995 Section 44(2)(b))                                                                    |                                          |  |  |  |

| 6. CHILDREN (see note 2)                                                                                                                                                                                  |                                                                     |  |  |  |  |
|-----------------------------------------------------------------------------------------------------------------------------------------------------------------------------------------------------------|---------------------------------------------------------------------|--|--|--|--|
| This section must be completed where alcohol is                                                                                                                                                           | for sale for consumption on the premises                            |  |  |  |  |
| Are children or young persons permitted entry? YES/NO (if answered yes the remainder of this section must be completed)                                                                                   |                                                                     |  |  |  |  |
| Will Children (0-15yrs) and Young Persons (16 &17 yrs) require to be accompanied by a parent or person over the age of 18 yrs?                                                                            | YESINO                                                              |  |  |  |  |
| Ages of Children of Young Persons Permitted Entry 0-15 16-17                                                                                                                                              | Times at which Children or Young Persons Permitted Entry 0-15 16-17 |  |  |  |  |
| AT IN ACWRD                                                                                                                                                                                               | ANCE WITH OIL LICENCE.                                              |  |  |  |  |
| Parts of Premises to which Children or Young Persons Permitted Entry CHILDREN WILL BE ALLOWED TO BEER GARDEN EXTENSION AND WILL LEAVE NO HATER THAN 7.00 M AND MUST BE ACCOMPONED BY AN ADVIT AT ALLTIMES |                                                                     |  |  |  |  |