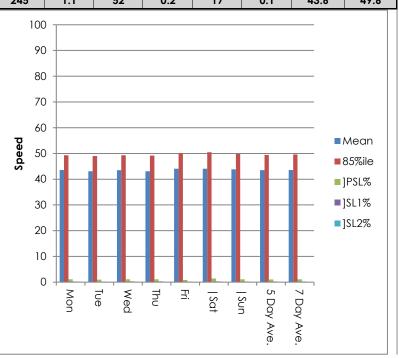

- 2.3 The description of the character of the area as 'predominantly rural' is subjective. Given the fact that there will be a completed house on the site at some point and that there are four houses (including Blairlogie House) adjacent to the site, the village of Blairlogie to the west and Menstrie a short distance to the east, it could equally be described as semi-rural in character. It is notable that the 30mph speed limit to the east is referred to but the commencement of the 40mph speed limit, only 100metres to the west, is not. As is shown by the data in the DBA Report submitted with the planning application (Appendix 4) the existence of the 40mph limit to the west influences the speed of traffic travelling in that direction, slowing it down.
- 3. "In terms of the road accident history recorded by the council in the vicinity of the site, on a section of the A91 between the council boundary and a point 400m east of the Red Carr entrance since 1981 there have been 24 recorded injury accidents consisting of 1 fatal, 4 serious and 19 slight accidents. The fatal accident occurred in March 2011."
  - 2.4 Unlike the information provided by the applicant in the form of the DBA Report, which refers to detailed accident statistics for the period 2016-2020 (Section 3 of the DBA Report) no details are provided by the RTS of the circumstances of the accidents referred to or their causes. No information is provided on how recent the last incident was or how serious. The quoted statistics relate to a 40 year period and are given without context. It is not clear whether the statistics illustrate a better or worse accident record to any other location on the road network or if the frequency of incidents is reducing or increasing over time.
  - 2.5 Without context the statistics are relatively meaningless on their own. To the casual reader it would appear that the road in the vicinity of the site is an 'accident black spot'. However, the applicant has carried out his own research on this and in fact the most recent accident on the A91 between Menstrie Mains Roundabout and the Council boundary at Blairlogie was as long ago as 2013 (Appendix 10). In addition the data in the DBA Report illustrates, the most recent accidents that occurred during the period 2016-2020 were all in, or west of, Blairlogie, in the Stirling Council area, not near the site the subject of the application. (See Fig. 2.1 of the DBA Report).
  - 2.6 While historical accident records can assist in determining where there may be problems in driver behaviour or road design or where additional road safety measures may be required they are not the only consideration in assessing if a new development might make things 'worse', which is the position taken by the Councils Roads Service in this case.
  - 2.7 For example, it could be argued that:-
  - (i) the work done by the Council to improve road safety for cyclists and pedestrians by the construction of the footway between Menstrie and Blairlogie, and other measures, including the construction of a roundabout at the entrance to Menstrie, within the last few years, has reduced the likelihood of accidents occurring (the data shown in Appendix 10 appears to illustrate this well);

- (ii) the general increase in motorised, cycle and pedestrian traffic on this part of the A91 has reduced the average speed of vehicles;
- (iii) the recent introduction of a 30 mph speed limit through Blairlogie by Stirling Council has had a further impact on reducing the overall speed of traffic in the area as demonstrated by the DBA Report (Section 2); and,
- (iv) if there is a record of accidents on this road but the Council wishes to encourage it's use by pedestrians and cyclists, should the Council not be introducing a reduction in the speed limit anyway as it has done elsewhere in Clackmannanshire?
- 4. "Your Section will be aware of previous applications for new houses in this area and my Section's consistent stance opposing such development. Introducing a new vehicle access point on such a high speed section of A class rural road where additional slowing, stopping and turning traffic movements will occur would be inherently unsafe."
  - 2.8 The Planning Authority has indeed received this advice consistently since the early 1990's when a new access serving the dwellinghouse currently under construction was first proposed. However, circumstances have changed significantly since this stance was first adopted by the Roads Service. As referred to above there is a new roundabout at the entrance to Menstrie. There is a 2m wide footpath along the north side of the A91 between Menstrie and Blairlogie. There is a new 30 mph speed limit through Blairlogie. Traffic has increased but speeds have reduced as illustrated clearly by the speed survey data in the DBA Report.
  - 2.9 As can be seen from the data produced by DBA, who carried out surveys monitoring traffic speeds in the vicinity if the site, it is not correct for the Roads Service to describe the section of the A91 between Menstrie and Blairlogie as "high speed". Since Stirling Council reduced the speed limit through Blairlogie to 30mph average speeds have in fact reduced significantly, most notably for traffic heading west towards Blairlogie. (See Table 2.2 of the DBA Report)
  - 2.10 The RTS has misinterpreted the application as being one for a 'new house' and appears to have ignored the evidence presented in the DBA Report. The RTS has maintained its opposition to the proposed access on the basis of erroneous assumptions about current traffic conditions at the site. These assumptions may have been appropriate in the early 1990's, however, all the evidence points to significant changes taking place therefore it would be reasonable for the LRB to consider the matter afresh, both in terms of the data presented in the DBA Report but also given the fact that part of the proposal is to promote a TRO to reduce the speed limit between Menstrie and Blairlogie to 40mph.

<sup>5. &</sup>quot;With the national speed limit commencing some 100m, or thereby, to the west of the proposed access point, eastbound drivers when entering this section of the A91 and the long straight towards Menstrie can use this to accelerate with some, on occasion, taking the opportunity to overtake here."

- 2.11 In this comment the RTS makes an assumption or prediction about driver behaviour to create a 'worse case' scenario' without any evidence to substantiate it. On the other hand, as is evidenced by the DBA report, the actual traffic speeds at this location are very different and, as a result of the introduction of a 30mph limit through Blairlogie by Stirling Council, have significantly reduced. The DBA report shows that eastbound traffic speeds are on average lower than before the changes. In addition it shows that westbound traffic speeds have also reduced (See Table 2.2 of the DBA Report). There is no evidence in the detailed data supporting the DBA Report that drivers are behaving in the way described by the RTS. The RTS appears to have ignored this data completely.
- 6. "The increased accident potential brought about by a new access here will not be adequately mitigated by merely introducing a speed restriction which will not relate to the surrounding rural environment, or indeed by forming ideal vehicle access arrangements which the applicant's agent suggests."
  - 2.12 This comment appears to suggest that reducing the speed limit, and ensuring that the design of the proposed access meets all of the design requirements for an access onto a road with such a speed limit, will still increase the accident potential. This doesn't seem logical or reasonable. It also seems to run counter to the main thrust of the most common road safety strategies which have speed reduction and good road design at their heart.
- 7. "The rural character of the A91 here is unlikely to change in the foreseeable future and indeed it is this character and the rural environment which dominates here that requires this stretch of the A91 be subject to the national speed limit."
  - 2.13 As referred to above, the description of the area as having a 'rural character' is subjective. Even if this description of the area was accurate it is not a 'requirement' that the NSL should be adhered to. The Council, as Roads Authority, has complete discretion, subject to appropriate consultation, to impose or vary speed limits on any part of the road network in Clackmannanshire, other than any Trunk Roads. (Section 84(1) and (2) and Part IV of Schedule 9 to the Road Traffic Regulation Act 1984 (as amended)
  - 2.14 To the west of Blairlogie, Stirling Council has already implemented, following a campaign by Blairlogie residents, a reduced speed limit through Blairlogie of 30 mph, extended the 40mph limit westwards to Powis Burn and introduced a 50mph limit between there and Manor Powis Roundabout. It should be particularly noted that the extension of the 40 mph limit west from Blairlogie to the Powis Burn has been implemented despite the fact that that length of road is completely straight, well sighted and level and has no junctions or accesses. Given that this length of road has open fields either side, with no development of any kind in the vicinity, it could be described as being far more 'rural' in character than the length of the A91 adjacent to the application site. The LRB is invited to visit this particular location to see the measures taken by Stirling Council to introduce lowered speed limits.