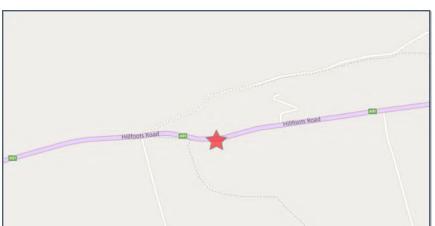

| Site Address Details                                                                                                                                                                                                                                                                                                                                                                                    |                                 |         |        |  |  |  |  |
|---------------------------------------------------------------------------------------------------------------------------------------------------------------------------------------------------------------------------------------------------------------------------------------------------------------------------------------------------------------------------------------------------------|---------------------------------|---------|--------|--|--|--|--|
| Planning Authority:                                                                                                                                                                                                                                                                                                                                                                                     | Clackmannanshire Council        |         |        |  |  |  |  |
| Full postal address of the site (including postcode where available):                                                                                                                                                                                                                                                                                                                                   |                                 |         |        |  |  |  |  |
| Address 1:                                                                                                                                                                                                                                                                                                                                                                                              | Address 1:                      |         |        |  |  |  |  |
| Address 2:                                                                                                                                                                                                                                                                                                                                                                                              |                                 |         |        |  |  |  |  |
| Address 3:                                                                                                                                                                                                                                                                                                                                                                                              |                                 |         |        |  |  |  |  |
| Address 4:                                                                                                                                                                                                                                                                                                                                                                                              |                                 |         |        |  |  |  |  |
| Address 5:                                                                                                                                                                                                                                                                                                                                                                                              |                                 |         |        |  |  |  |  |
| Town/City/Settlement:                                                                                                                                                                                                                                                                                                                                                                                   |                                 |         |        |  |  |  |  |
| Post Code:                                                                                                                                                                                                                                                                                                                                                                                              |                                 |         |        |  |  |  |  |
| Please identify/describe th                                                                                                                                                                                                                                                                                                                                                                             | e location of the site or sites |         |        |  |  |  |  |
| Site located on Hillfoots Road(A91). East of Blairlogie house, Blairlogie and West of Redcarr Lodge, Menstrie.                                                                                                                                                                                                                                                                                          |                                 |         |        |  |  |  |  |
| Northing 6                                                                                                                                                                                                                                                                                                                                                                                              | 96885                           | Easting | 283763 |  |  |  |  |
| Description of Proposal  Please provide a description of your proposal to which your review relates. The description should be the same as given in the application form, or as amended with the agreement of the planning authority: *  (Max 500 characters)  The planning application for the construction of a vehicular and pedestrian access to a single dwelling house on the A91 Hillfoots Road. |                                 |         |        |  |  |  |  |
| Type of Application  What type of application did you submit to the planning authority? *  Application for planning permission (including householder application but excluding application to work minerals).  Application for planning permission in principle.  Further application.  Application for approval of matters specified in conditions.                                                   |                                 |         |        |  |  |  |  |
|                                                                                                                                                                                                                                                                                                                                                                                                         |                                 |         |        |  |  |  |  |