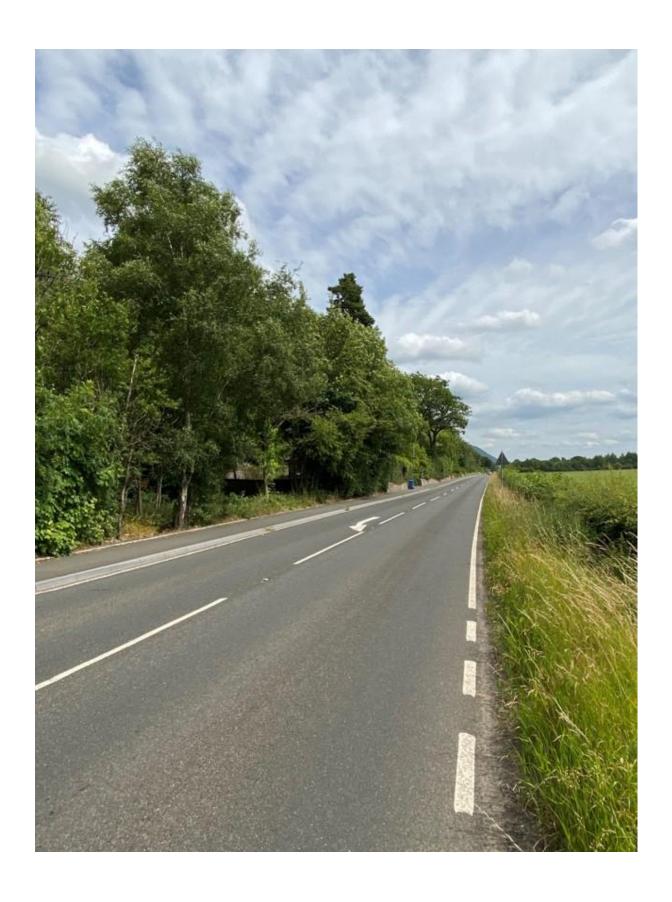

29th March 2022 (Appendix 2); the Appointed Officers Report of Handling dated 9<sup>th</sup> May 2022 (Appendix 6); the Reasons for Refusal set out in the Decision Notice dated 9<sup>th</sup> May 2022 (Appendix 1); Photographs of the A91 adjacent to the site between Menstrie and Blairlogie and the A907 between Alloa (Redwell) and Cambus taken on 11<sup>TH</sup> July 2022 (Appendix 3); Road Traffic Accident Data (Appendices 10 to 10.10); the various recent TRO's across Clackmannanshire (Appendix 5); The Easter Sheardale TRO (Appendix 8); LDP Policies SC12 and SC23 and Extracts from the LDP including Policy SC9 (Appendix 9); Decision Notice for application 17/00198 Garden Centre, Victoria Terrace, Menstrie, (Appendix 12); Reports of Handling on applications 18/00146 and 20/00206 Easter Sheardale (Appendices 13 and 14); and Suggested Conditions if permission is granted (Appendix 11).

- 2.3 The description of the character of the area as 'predominantly rural' is subjective. Given the fact that there will be a completed house on the site at some point and that there are four houses (including Blairlogie House) adjacent to the site, the village of Blairlogie to the west and Menstrie a short distance to the east, it could equally be described as semi-rural in character. It is notable that the 30mph speed limit to the east is referred to but the commencement of the 40mph speed limit, only 100metres to the west, is not. As is shown by the data in the DBA Report submitted with the planning application (Appendix 4) the existence of the 40mph limit to the west influences the speed of traffic travelling in that direction, slowing it down.
- 3. "In terms of the road accident history recorded by the council in the vicinity of the site, on a section of the A91 between the council boundary and a point 400m east of the Red Carr entrance since 1981 there have been 24 recorded injury accidents consisting of 1 fatal, 4 serious and 19 slight accidents. The fatal accident occurred in March 2011."
  - 2.4 Unlike the information provided by the applicant in the form of the DBA Report, which refers to detailed accident statistics for the period 2016-2020 (Section 3 of the DBA Report) no details are provided by the RTS of the circumstances of the accidents referred to or their causes. No information is provided on how recent the last incident was or how serious. The quoted statistics relate to a 40 year period and are given without context. It is not clear whether the statistics illustrate a better or worse accident record to any other location on the road network or if the frequency of incidents is reducing or increasing over time.
  - 2.5 Without context the statistics are relatively meaningless on their own. To the casual reader it would appear that the road in the vicinity of the site is an 'accident black spot'. However, the applicant has carried out his own research on this and in fact the most recent accident on the A91 between Menstrie Mains Roundabout and the Council boundary at Blairlogie was as long ago as 2013 (Appendix 10). In addition the data in the DBA Report illustrates, the most recent accidents that occurred during the period 2016-2020 were all in, or west of, Blairlogie, in the Stirling Council area, not near the site the subject of the application. (See Fig. 2.1 of the DBA Report).
  - 2.6 While historical accident records can assist in determining where there may be problems in driver behaviour or road design or where additional road safety measures may be required they are not the only consideration in assessing if a new development might make things 'worse', which is the position taken by the Councils Roads Service in this case.
  - 2.7 For example, it could be argued that:-
  - (i) the work done by the Council to improve road safety for cyclists and pedestrians by the construction of the footway between Menstrie and Blairlogie, and other measures, including the construction of a roundabout at the entrance to Menstrie, within the last few years, has reduced the likelihood of accidents occurring (the data shown in Appendix 10 appears to illustrate this well);