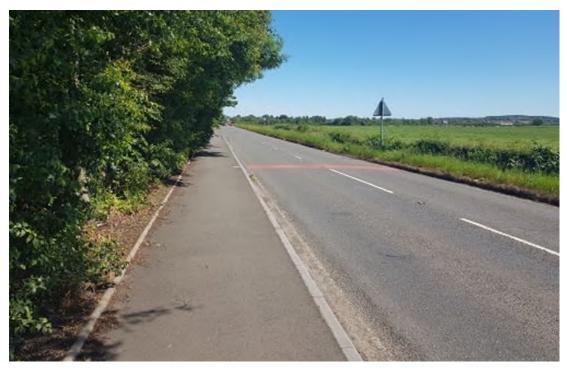

29th March 2022 (Appendix 2); the Appointed Officers Report of Handling dated 9<sup>th</sup> May 2022 (Appendix 6); the Reasons for Refusal set out in the Decision Notice dated 9<sup>th</sup> May 2022 (Appendix 1); Photographs of the A91 adjacent to the site between Menstrie and Blairlogie and the A907 between Alloa (Redwell) and Cambus taken on 11<sup>TH</sup> July 2022 (Appendix 3); Road Traffic Accident Data (Appendices 10 to 10.10); the various recent TRO's across Clackmannanshire (Appendix 5); The Easter Sheardale TRO (Appendix 8); LDP Policies SC12 and SC23 and Extracts from the LDP including Policy SC9 (Appendix 9); Decision Notice for application 17/00198 Garden Centre, Victoria Terrace, Menstrie, (Appendix 12); Reports of Handling on applications 18/00146 and 20/00206 Easter Sheardale (Appendices 13 and 14); and Suggested Conditions if permission is granted (Appendix 11).

# 2.0 COMMENTS ON THE ROADS AND TRANSPORTATION CONSULTATION RESPONSE DATED $29^{\text{TH}}$ MARCH 2022

- 2.1 The reasons for refusal of planning application 22/00076 are shown in Appendix 1. These reasons are primarily based upon the advice received by the Appointed Officer (AO) from the Councils Roads and Transportation Service (RTS), the full text of which is shown at Appendix 2. Given the significance of these comments to the decision it is important that the LRB examine them closely to judge whether or not they are accurate, logical and reasonable. The following comments are made to assist in this.
- 1. "The site proposed for a new house plot lies out with the urban area and has no designation for development in the currently adopted local plan."
  - 2.2 This indicates a fundamental misunderstanding of the planning status of the dwellinghouse development at the site on the part of the RTS. There is a partially built dwelling house on the site and the completion of this house, in accordance with Planning Permission C/88/255, granted in 1989, was confirmed as lawful by the Planning Authority in its approval of the application for a Lawful Development Certificate on 24<sup>th</sup> September 2021 (21/00202/CLEUD). The proposed access is therefore required to serve a development that already has planning permission and can be completed. The fact that the site is not designated for development in the LDP is therefore irrelevant.
- 2. "The site is to be accessed on to the A91 by a new vehicle access located some 50m, or thereby, west of an existing access which serves Red Carr House, Red Carr Lodge and Red Carr Cottage. The A91 is an A class inter-urban primary distributor road and is derestricted fronting the application site. The national speed limit in this area commences some 100m, or thereby, west of the intended access position extending until the Menstrie urban 30mph limits some 600m to the east. The area is predominantly rural in character despite the presence of the three properties at Red Carr"

- 2.18 The RTS's opposition to a reduction in the speed limit at this location is not consistent with the approach taken elsewhere in Clackmannanshire or by Stirling Council in relation to the road between Blairlogie and Manor Powis Roundabout.
- 2.19 The attention of the LRB is particularly drawn to the recent reduction in the speed limit, from the NSL to 40mph, on the A907 between Alloa (Redwell) and Cambus. The reduction of the speed limit on this road was part of a package of measure taken by the Council across Clackmannanshire. These measures were made permanent in 2022 following the introduction of Experimental 40mph limits in 2020. (Appendix 5). The similarity in character of this road and the A91 between Menstrie and Blairlogie is quite striking, as is illustrated by the photographs in Appendix 3.
- 2.20 Given the illustrated similarities between the A907 road between Alloa (Redwell) and Cambus and the A91 between Blairlogie and Menstrie adjacent to the site of this Review, and given that it would be entirely consistent with both the overall Transport Strategy, Road Safety Plan and Local Development Plan policies promoting the use of the Diamond Jubilee Way for cyclists and pedestrians, it is unclear why the latter was not included in the list of roads where speed limits have been reduced from the NSL to 40mph.
- 2.21 The LRB is invited to consider whether or not the RTS outright opposition to the lowering of the speed limit between Menstrie and Blairlogie, irrespective of the proposal for a new access, is reasonable. If the LRB considers that the lowering of the speed limit to 40mph is, of itself, a desirable outcome, and that there is no reason why this should not happen, then this changes the context within which consideration of the proposed access should take place.
- 10."Of equal importance to the above points, any approval in this case would inevitably lead to the setting of a most undesirable precedent for similar such applications for new houses to be accessed from derestricted rural roads. It would then be more difficult to contended against such applications if any consent were granted in this case."
  - 2.22 This case is unique. Every case has to be determined on its merits having regard to the development plan and any other material consideration. It is not an 'application for new houses', there is an extant planning permission to complete the construction of the house on the site. There are no circumstances envisaged where this situation could be repeated. In any case it is for the Planning Authority to determine each case on its merits.
  - 11."Given the above my Section objects in principle to proposals for new residential development at this predominantly rural location and would recommend against the granting of any consent."
    - 2.23 This again illustrates a fundamental misunderstanding of the planning status of the site as referred to above (Para. 2.2).