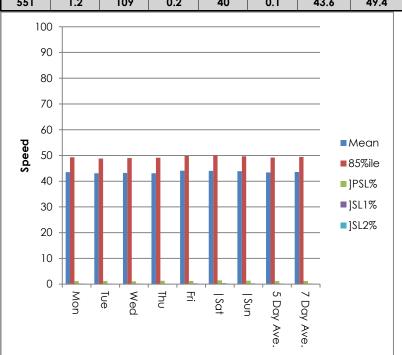

- 2.3 The description of the character of the area as 'predominantly rural' is subjective. Given the fact that there will be a completed house on the site at some point and that there are four houses (including Blairlogie House) adjacent to the site, the village of Blairlogie to the west and Menstrie a short distance to the east, it could equally be described as semi-rural in character. It is notable that the 30mph speed limit to the east is referred to but the commencement of the 40mph speed limit, only 100metres to the west, is not. As is shown by the data in the DBA Report submitted with the planning application (Appendix 4) the existence of the 40mph limit to the west influences the speed of traffic travelling in that direction, slowing it down.
- 3. "In terms of the road accident history recorded by the council in the vicinity of the site, on a section of the A91 between the council boundary and a point 400m east of the Red Carr entrance since 1981 there have been 24 recorded injury accidents consisting of 1 fatal, 4 serious and 19 slight accidents. The fatal accident occurred in March 2011."
  - 2.4 Unlike the information provided by the applicant in the form of the DBA Report, which refers to detailed accident statistics for the period 2016-2020 (Section 3 of the DBA Report) no details are provided by the RTS of the circumstances of the accidents referred to or their causes. No information is provided on how recent the last incident was or how serious. The quoted statistics relate to a 40 year period and are given without context. It is not clear whether the statistics illustrate a better or worse accident record to any other location on the road network or if the frequency of incidents is reducing or increasing over time.
  - 2.5 Without context the statistics are relatively meaningless on their own. To the casual reader it would appear that the road in the vicinity of the site is an 'accident black spot'. However, the applicant has carried out his own research on this and in fact the most recent accident on the A91 between Menstrie Mains Roundabout and the Council boundary at Blairlogie was as long ago as 2013 (Appendix 10). In addition the data in the DBA Report illustrates, the most recent accidents that occurred during the period 2016-2020 were all in, or west of, Blairlogie, in the Stirling Council area, not near the site the subject of the application. (See Fig. 2.1 of the DBA Report).
  - 2.6 While historical accident records can assist in determining where there may be problems in driver behaviour or road design or where additional road safety measures may be required they are not the only consideration in assessing if a new development might make things 'worse', which is the position taken by the Councils Roads Service in this case.
  - 2.7 For example, it could be argued that:-
  - (i) the work done by the Council to improve road safety for cyclists and pedestrians by the construction of the footway between Menstrie and Blairlogie, and other measures, including the construction of a roundabout at the entrance to Menstrie, within the last few years, has reduced the likelihood of accidents occurring (the data shown in Appendix 10 appears to illustrate this well);

- (ii) the general increase in motorised, cycle and pedestrian traffic on this part of the A91 has reduced the average speed of vehicles;
- (iii) the recent introduction of a 30 mph speed limit through Blairlogie by Stirling Council has had a further impact on reducing the overall speed of traffic in the area as demonstrated by the DBA Report (Section 2); and,
- (iv) if there is a record of accidents on this road but the Council wishes to encourage it's use by pedestrians and cyclists, should the Council not be introducing a reduction in the speed limit anyway as it has done elsewhere in Clackmannanshire?
- 4. "Your Section will be aware of previous applications for new houses in this area and my Section's consistent stance opposing such development. Introducing a new vehicle access point on such a high speed section of A class rural road where additional slowing, stopping and turning traffic movements will occur would be inherently unsafe."
  - 2.8 The Planning Authority has indeed received this advice consistently since the early 1990's when a new access serving the dwellinghouse currently under construction was first proposed. However, circumstances have changed significantly since this stance was first adopted by the Roads Service. As referred to above there is a new roundabout at the entrance to Menstrie. There is a 2m wide footpath along the north side of the A91 between Menstrie and Blairlogie. There is a new 30 mph speed limit through Blairlogie. Traffic has increased but speeds have reduced as illustrated clearly by the speed survey data in the DBA Report.
  - 2.9 As can be seen from the data produced by DBA, who carried out surveys monitoring traffic speeds in the vicinity if the site, it is not correct for the Roads Service to describe the section of the A91 between Menstrie and Blairlogie as "high speed". Since Stirling Council reduced the speed limit through Blairlogie to 30mph average speeds have in fact reduced significantly, most notably for traffic heading west towards Blairlogie. (See Table 2.2 of the DBA Report)
  - 2.10 The RTS has misinterpreted the application as being one for a 'new house' and appears to have ignored the evidence presented in the DBA Report. The RTS has maintained its opposition to the proposed access on the basis of erroneous assumptions about current traffic conditions at the site. These assumptions may have been appropriate in the early 1990's, however, all the evidence points to significant changes taking place therefore it would be reasonable for the LRB to consider the matter afresh, both in terms of the data presented in the DBA Report but also given the fact that part of the proposal is to promote a TRO to reduce the speed limit between Menstrie and Blairlogie to 40mph.

<sup>5. &</sup>quot;With the national speed limit commencing some 100m, or thereby, to the west of the proposed access point, eastbound drivers when entering this section of the A91 and the long straight towards Menstrie can use this to accelerate with some, on occasion, taking the opportunity to overtake here."

- 2.11 In this comment the RTS makes an assumption or prediction about driver behaviour to create a 'worse case' scenario' without any evidence to substantiate it. On the other hand, as is evidenced by the DBA report, the actual traffic speeds at this location are very different and, as a result of the introduction of a 30mph limit through Blairlogie by Stirling Council, have significantly reduced. The DBA report shows that eastbound traffic speeds are on average lower than before the changes. In addition it shows that westbound traffic speeds have also reduced (See Table 2.2 of the DBA Report). There is no evidence in the detailed data supporting the DBA Report that drivers are behaving in the way described by the RTS. The RTS appears to have ignored this data completely.
- 6. "The increased accident potential brought about by a new access here will not be adequately mitigated by merely introducing a speed restriction which will not relate to the surrounding rural environment, or indeed by forming ideal vehicle access arrangements which the applicant's agent suggests."
  - 2.12 This comment appears to suggest that reducing the speed limit, and ensuring that the design of the proposed access meets all of the design requirements for an access onto a road with such a speed limit, will still increase the accident potential. This doesn't seem logical or reasonable. It also seems to run counter to the main thrust of the most common road safety strategies which have speed reduction and good road design at their heart.
- 7. "The rural character of the A91 here is unlikely to change in the foreseeable future and indeed it is this character and the rural environment which dominates here that requires this stretch of the A91 be subject to the national speed limit."
  - 2.13 As referred to above, the description of the area as having a 'rural character' is subjective. Even if this description of the area was accurate it is not a 'requirement' that the NSL should be adhered to. The Council, as Roads Authority, has complete discretion, subject to appropriate consultation, to impose or vary speed limits on any part of the road network in Clackmannanshire, other than any Trunk Roads. (Section 84(1) and (2) and Part IV of Schedule 9 to the Road Traffic Regulation Act 1984 (as amended)
  - 2.14 To the west of Blairlogie, Stirling Council has already implemented, following a campaign by Blairlogie residents, a reduced speed limit through Blairlogie of 30 mph, extended the 40mph limit westwards to Powis Burn and introduced a 50mph limit between there and Manor Powis Roundabout. It should be particularly noted that the extension of the 40 mph limit west from Blairlogie to the Powis Burn has been implemented despite the fact that that length of road is completely straight, well sighted and level and has no junctions or accesses. Given that this length of road has open fields either side, with no development of any kind in the vicinity, it could be described as being far more 'rural' in character than the length of the A91 adjacent to the application site. The LRB is invited to visit this particular location to see the measures taken by Stirling Council to introduce lowered speed limits.