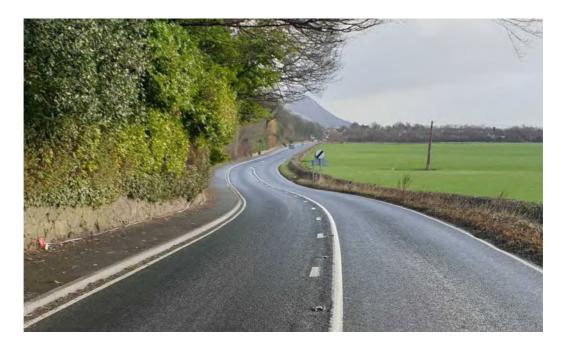

29th March 2022 (Appendix 2); the Appointed Officers Report of Handling dated 9<sup>th</sup> May 2022 (Appendix 6); the Reasons for Refusal set out in the Decision Notice dated 9<sup>th</sup> May 2022 (Appendix 1); Photographs of the A91 adjacent to the site between Menstrie and Blairlogie and the A907 between Alloa (Redwell) and Cambus taken on 11<sup>TH</sup> July 2022 (Appendix 3); Road Traffic Accident Data (Appendices 10 to 10.10); the various recent TRO's across Clackmannanshire (Appendix 5); The Easter Sheardale TRO (Appendix 8); LDP Policies SC12 and SC23 and Extracts from the LDP including Policy SC9 (Appendix 9); Decision Notice for application 17/00198 Garden Centre, Victoria Terrace, Menstrie, (Appendix 12); Reports of Handling on applications 18/00146 and 20/00206 Easter Sheardale (Appendices 13 and 14); and Suggested Conditions if permission is granted (Appendix 11).

# 2.0 COMMENTS ON THE ROADS AND TRANSPORTATION CONSULTATION RESPONSE DATED $29^{\text{TH}}$ MARCH 2022

- 2.1 The reasons for refusal of planning application 22/00076 are shown in Appendix 1. These reasons are primarily based upon the advice received by the Appointed Officer (AO) from the Councils Roads and Transportation Service (RTS), the full text of which is shown at Appendix 2. Given the significance of these comments to the decision it is important that the LRB examine them closely to judge whether or not they are accurate, logical and reasonable. The following comments are made to assist in this.
- 1. "The site proposed for a new house plot lies out with the urban area and has no designation for development in the currently adopted local plan."
  - 2.2 This indicates a fundamental misunderstanding of the planning status of the dwellinghouse development at the site on the part of the RTS. There is a partially built dwelling house on the site and the completion of this house, in accordance with Planning Permission C/88/255, granted in 1989, was confirmed as lawful by the Planning Authority in its approval of the application for a Lawful Development Certificate on 24<sup>th</sup> September 2021 (21/00202/CLEUD). The proposed access is therefore required to serve a development that already has planning permission and can be completed. The fact that the site is not designated for development in the LDP is therefore irrelevant.
- 2. "The site is to be accessed on to the A91 by a new vehicle access located some 50m, or thereby, west of an existing access which serves Red Carr House, Red Carr Lodge and Red Carr Cottage. The A91 is an A class inter-urban primary distributor road and is derestricted fronting the application site. The national speed limit in this area commences some 100m, or thereby, west of the intended access position extending until the Menstrie urban 30mph limits some 600m to the east. The area is predominantly rural in character despite the presence of the three properties at Red Carr"

- 2.3 The description of the character of the area as 'predominantly rural' is subjective. Given the fact that there will be a completed house on the site at some point and that there are four houses (including Blairlogie House) adjacent to the site, the village of Blairlogie to the west and Menstrie a short distance to the east, it could equally be described as semi-rural in character. It is notable that the 30mph speed limit to the east is referred to but the commencement of the 40mph speed limit, only 100metres to the west, is not. As is shown by the data in the DBA Report submitted with the planning application (Appendix 4) the existence of the 40mph limit to the west influences the speed of traffic travelling in that direction, slowing it down.
- 3. "In terms of the road accident history recorded by the council in the vicinity of the site, on a section of the A91 between the council boundary and a point 400m east of the Red Carr entrance since 1981 there have been 24 recorded injury accidents consisting of 1 fatal, 4 serious and 19 slight accidents. The fatal accident occurred in March 2011."
  - 2.4 Unlike the information provided by the applicant in the form of the DBA Report, which refers to detailed accident statistics for the period 2016-2020 (Section 3 of the DBA Report) no details are provided by the RTS of the circumstances of the accidents referred to or their causes. No information is provided on how recent the last incident was or how serious. The quoted statistics relate to a 40 year period and are given without context. It is not clear whether the statistics illustrate a better or worse accident record to any other location on the road network or if the frequency of incidents is reducing or increasing over time.
  - 2.5 Without context the statistics are relatively meaningless on their own. To the casual reader it would appear that the road in the vicinity of the site is an 'accident black spot'. However, the applicant has carried out his own research on this and in fact the most recent accident on the A91 between Menstrie Mains Roundabout and the Council boundary at Blairlogie was as long ago as 2013 (Appendix 10). In addition the data in the DBA Report illustrates, the most recent accidents that occurred during the period 2016-2020 were all in, or west of, Blairlogie, in the Stirling Council area, not near the site the subject of the application. (See Fig. 2.1 of the DBA Report).
  - 2.6 While historical accident records can assist in determining where there may be problems in driver behaviour or road design or where additional road safety measures may be required they are not the only consideration in assessing if a new development might make things 'worse', which is the position taken by the Councils Roads Service in this case.
  - 2.7 For example, it could be argued that:-
  - (i) the work done by the Council to improve road safety for cyclists and pedestrians by the construction of the footway between Menstrie and Blairlogie, and other measures, including the construction of a roundabout at the entrance to Menstrie, within the last few years, has reduced the likelihood of accidents occurring (the data shown in Appendix 10 appears to illustrate this well);