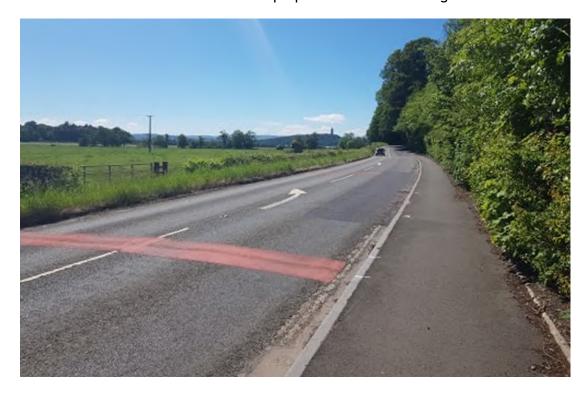

29th March 2022 (Appendix 2); the Appointed Officers Report of Handling dated 9<sup>th</sup> May 2022 (Appendix 6); the Reasons for Refusal set out in the Decision Notice dated 9<sup>th</sup> May 2022 (Appendix 1); Photographs of the A91 adjacent to the site between Menstrie and Blairlogie and the A907 between Alloa (Redwell) and Cambus taken on 11<sup>TH</sup> July 2022 (Appendix 3); Road Traffic Accident Data (Appendices 10 to 10.10); the various recent TRO's across Clackmannanshire (Appendix 5); The Easter Sheardale TRO (Appendix 8); LDP Policies SC12 and SC23 and Extracts from the LDP including Policy SC9 (Appendix 9); Decision Notice for application 17/00198 Garden Centre, Victoria Terrace, Menstrie, (Appendix 12); Reports of Handling on applications 18/00146 and 20/00206 Easter Sheardale (Appendices 13 and 14); and Suggested Conditions if permission is granted (Appendix 11).

# 2.0 COMMENTS ON THE ROADS AND TRANSPORTATION CONSULTATION RESPONSE DATED $29^{\text{TH}}$ MARCH 2022

- 2.1 The reasons for refusal of planning application 22/00076 are shown in Appendix 1. These reasons are primarily based upon the advice received by the Appointed Officer (AO) from the Councils Roads and Transportation Service (RTS), the full text of which is shown at Appendix 2. Given the significance of these comments to the decision it is important that the LRB examine them closely to judge whether or not they are accurate, logical and reasonable. The following comments are made to assist in this.
- 1. "The site proposed for a new house plot lies out with the urban area and has no designation for development in the currently adopted local plan."
  - 2.2 This indicates a fundamental misunderstanding of the planning status of the dwellinghouse development at the site on the part of the RTS. There is a partially built dwelling house on the site and the completion of this house, in accordance with Planning Permission C/88/255, granted in 1989, was confirmed as lawful by the Planning Authority in its approval of the application for a Lawful Development Certificate on 24<sup>th</sup> September 2021 (21/00202/CLEUD). The proposed access is therefore required to serve a development that already has planning permission and can be completed. The fact that the site is not designated for development in the LDP is therefore irrelevant.
- 2. "The site is to be accessed on to the A91 by a new vehicle access located some 50m, or thereby, west of an existing access which serves Red Carr House, Red Carr Lodge and Red Carr Cottage. The A91 is an A class inter-urban primary distributor road and is derestricted fronting the application site. The national speed limit in this area commences some 100m, or thereby, west of the intended access position extending until the Menstrie urban 30mph limits some 600m to the east. The area is predominantly rural in character despite the presence of the three properties at Red Carr"

- 2.18 The RTS's opposition to a reduction in the speed limit at this location is not consistent with the approach taken elsewhere in Clackmannanshire or by Stirling Council in relation to the road between Blairlogie and Manor Powis Roundabout.
- 2.19 The attention of the LRB is particularly drawn to the recent reduction in the speed limit, from the NSL to 40mph, on the A907 between Alloa (Redwell) and Cambus. The reduction of the speed limit on this road was part of a package of measure taken by the Council across Clackmannanshire. These measures were made permanent in 2022 following the introduction of Experimental 40mph limits in 2020. (Appendix 5). The similarity in character of this road and the A91 between Menstrie and Blairlogie is quite striking, as is illustrated by the photographs in Appendix 3.
- 2.20 Given the illustrated similarities between the A907 road between Alloa (Redwell) and Cambus and the A91 between Blairlogie and Menstrie adjacent to the site of this Review, and given that it would be entirely consistent with both the overall Transport Strategy, Road Safety Plan and Local Development Plan policies promoting the use of the Diamond Jubilee Way for cyclists and pedestrians, it is unclear why the latter was not included in the list of roads where speed limits have been reduced from the NSL to 40mph.
- 2.21 The LRB is invited to consider whether or not the RTS outright opposition to the lowering of the speed limit between Menstrie and Blairlogie, irrespective of the proposal for a new access, is reasonable. If the LRB considers that the lowering of the speed limit to 40mph is, of itself, a desirable outcome, and that there is no reason why this should not happen, then this changes the context within which consideration of the proposed access should take place.
- 10."Of equal importance to the above points, any approval in this case would inevitably lead to the setting of a most undesirable precedent for similar such applications for new houses to be accessed from derestricted rural roads. It would then be more difficult to contended against such applications if any consent were granted in this case."
  - 2.22 This case is unique. Every case has to be determined on its merits having regard to the development plan and any other material consideration. It is not an 'application for new houses', there is an extant planning permission to complete the construction of the house on the site. There are no circumstances envisaged where this situation could be repeated. In any case it is for the Planning Authority to determine each case on its merits.
  - 11."Given the above my Section objects in principle to proposals for new residential development at this predominantly rural location and would recommend against the granting of any consent."
    - 2.23 This again illustrates a fundamental misunderstanding of the planning status of the site as referred to above (Para. 2.2).