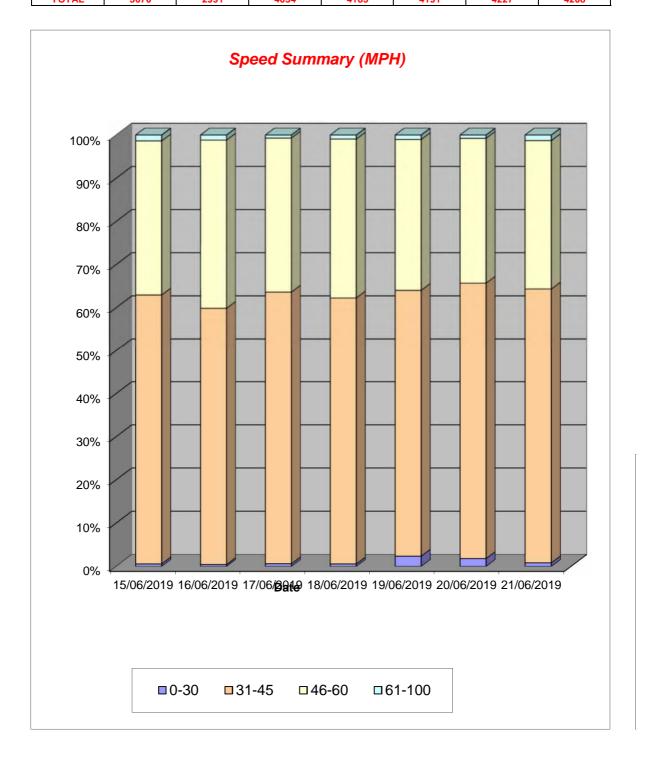

- 2.3 The description of the character of the area as 'predominantly rural' is subjective. Given the fact that there will be a completed house on the site at some point and that there are four houses (including Blairlogie House) adjacent to the site, the village of Blairlogie to the west and Menstrie a short distance to the east, it could equally be described as semi-rural in character. It is notable that the 30mph speed limit to the east is referred to but the commencement of the 40mph speed limit, only 100metres to the west, is not. As is shown by the data in the DBA Report submitted with the planning application (Appendix 4) the existence of the 40mph limit to the west influences the speed of traffic travelling in that direction, slowing it down.
- 3. "In terms of the road accident history recorded by the council in the vicinity of the site, on a section of the A91 between the council boundary and a point 400m east of the Red Carr entrance since 1981 there have been 24 recorded injury accidents consisting of 1 fatal, 4 serious and 19 slight accidents. The fatal accident occurred in March 2011."
  - 2.4 Unlike the information provided by the applicant in the form of the DBA Report, which refers to detailed accident statistics for the period 2016-2020 (Section 3 of the DBA Report) no details are provided by the RTS of the circumstances of the accidents referred to or their causes. No information is provided on how recent the last incident was or how serious. The quoted statistics relate to a 40 year period and are given without context. It is not clear whether the statistics illustrate a better or worse accident record to any other location on the road network or if the frequency of incidents is reducing or increasing over time.
  - 2.5 Without context the statistics are relatively meaningless on their own. To the casual reader it would appear that the road in the vicinity of the site is an 'accident black spot'. However, the applicant has carried out his own research on this and in fact the most recent accident on the A91 between Menstrie Mains Roundabout and the Council boundary at Blairlogie was as long ago as 2013 (Appendix 10). In addition the data in the DBA Report illustrates, the most recent accidents that occurred during the period 2016-2020 were all in, or west of, Blairlogie, in the Stirling Council area, not near the site the subject of the application. (See Fig. 2.1 of the DBA Report).
  - 2.6 While historical accident records can assist in determining where there may be problems in driver behaviour or road design or where additional road safety measures may be required they are not the only consideration in assessing if a new development might make things 'worse', which is the position taken by the Councils Roads Service in this case.
  - 2.7 For example, it could be argued that:-
  - (i) the work done by the Council to improve road safety for cyclists and pedestrians by the construction of the footway between Menstrie and Blairlogie, and other measures, including the construction of a roundabout at the entrance to Menstrie, within the last few years, has reduced the likelihood of accidents occurring (the data shown in Appendix 10 appears to illustrate this well);

- (ii) the general increase in motorised, cycle and pedestrian traffic on this part of the A91 has reduced the average speed of vehicles;
- (iii) the recent introduction of a 30 mph speed limit through Blairlogie by Stirling Council has had a further impact on reducing the overall speed of traffic in the area as demonstrated by the DBA Report (Section 2); and,
- (iv) if there is a record of accidents on this road but the Council wishes to encourage it's use by pedestrians and cyclists, should the Council not be introducing a reduction in the speed limit anyway as it has done elsewhere in Clackmannanshire?
- 4. "Your Section will be aware of previous applications for new houses in this area and my Section's consistent stance opposing such development. Introducing a new vehicle access point on such a high speed section of A class rural road where additional slowing, stopping and turning traffic movements will occur would be inherently unsafe."
  - 2.8 The Planning Authority has indeed received this advice consistently since the early 1990's when a new access serving the dwellinghouse currently under construction was first proposed. However, circumstances have changed significantly since this stance was first adopted by the Roads Service. As referred to above there is a new roundabout at the entrance to Menstrie. There is a 2m wide footpath along the north side of the A91 between Menstrie and Blairlogie. There is a new 30 mph speed limit through Blairlogie. Traffic has increased but speeds have reduced as illustrated clearly by the speed survey data in the DBA Report.
  - 2.9 As can be seen from the data produced by DBA, who carried out surveys monitoring traffic speeds in the vicinity if the site, it is not correct for the Roads Service to describe the section of the A91 between Menstrie and Blairlogie as "high speed". Since Stirling Council reduced the speed limit through Blairlogie to 30mph average speeds have in fact reduced significantly, most notably for traffic heading west towards Blairlogie. (See Table 2.2 of the DBA Report)
  - 2.10 The RTS has misinterpreted the application as being one for a 'new house' and appears to have ignored the evidence presented in the DBA Report. The RTS has maintained its opposition to the proposed access on the basis of erroneous assumptions about current traffic conditions at the site. These assumptions may have been appropriate in the early 1990's, however, all the evidence points to significant changes taking place therefore it would be reasonable for the LRB to consider the matter afresh, both in terms of the data presented in the DBA Report but also given the fact that part of the proposal is to promote a TRO to reduce the speed limit between Menstrie and Blairlogie to 40mph.

<sup>5. &</sup>quot;With the national speed limit commencing some 100m, or thereby, to the west of the proposed access point, eastbound drivers when entering this section of the A91 and the long straight towards Menstrie can use this to accelerate with some, on occasion, taking the opportunity to overtake here."

- 2.11 In this comment the RTS makes an assumption or prediction about driver behaviour to create a 'worse case' scenario' without any evidence to substantiate it. On the other hand, as is evidenced by the DBA report, the actual traffic speeds at this location are very different and, as a result of the introduction of a 30mph limit through Blairlogie by Stirling Council, have significantly reduced. The DBA report shows that eastbound traffic speeds are on average lower than before the changes. In addition it shows that westbound traffic speeds have also reduced (See Table 2.2 of the DBA Report). There is no evidence in the detailed data supporting the DBA Report that drivers are behaving in the way described by the RTS. The RTS appears to have ignored this data completely.
- 6. "The increased accident potential brought about by a new access here will not be adequately mitigated by merely introducing a speed restriction which will not relate to the surrounding rural environment, or indeed by forming ideal vehicle access arrangements which the applicant's agent suggests."
  - 2.12 This comment appears to suggest that reducing the speed limit, and ensuring that the design of the proposed access meets all of the design requirements for an access onto a road with such a speed limit, will still increase the accident potential. This doesn't seem logical or reasonable. It also seems to run counter to the main thrust of the most common road safety strategies which have speed reduction and good road design at their heart.
- 7. "The rural character of the A91 here is unlikely to change in the foreseeable future and indeed it is this character and the rural environment which dominates here that requires this stretch of the A91 be subject to the national speed limit."
  - 2.13 As referred to above, the description of the area as having a 'rural character' is subjective. Even if this description of the area was accurate it is not a 'requirement' that the NSL should be adhered to. The Council, as Roads Authority, has complete discretion, subject to appropriate consultation, to impose or vary speed limits on any part of the road network in Clackmannanshire, other than any Trunk Roads. (Section 84(1) and (2) and Part IV of Schedule 9 to the Road Traffic Regulation Act 1984 (as amended)
  - 2.14 To the west of Blairlogie, Stirling Council has already implemented, following a campaign by Blairlogie residents, a reduced speed limit through Blairlogie of 30 mph, extended the 40mph limit westwards to Powis Burn and introduced a 50mph limit between there and Manor Powis Roundabout. It should be particularly noted that the extension of the 40 mph limit west from Blairlogie to the Powis Burn has been implemented despite the fact that that length of road is completely straight, well sighted and level and has no junctions or accesses. Given that this length of road has open fields either side, with no development of any kind in the vicinity, it could be described as being far more 'rural' in character than the length of the A91 adjacent to the application site. The LRB is invited to visit this particular location to see the measures taken by Stirling Council to introduce lowered speed limits.