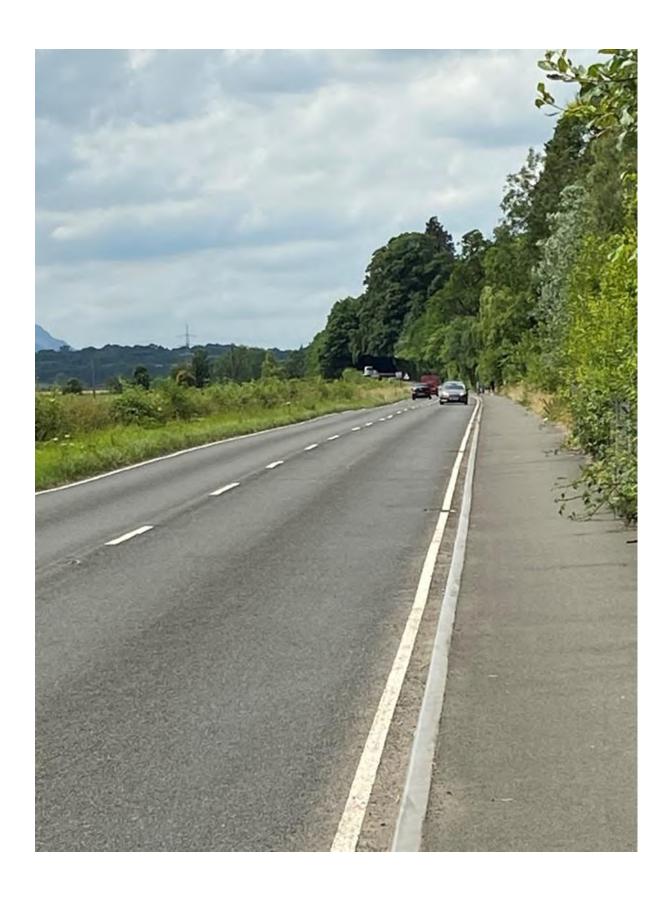

29th March 2022 (Appendix 2); the Appointed Officers Report of Handling dated 9<sup>th</sup> May 2022 (Appendix 6); the Reasons for Refusal set out in the Decision Notice dated 9<sup>th</sup> May 2022 (Appendix 1); Photographs of the A91 adjacent to the site between Menstrie and Blairlogie and the A907 between Alloa (Redwell) and Cambus taken on 11<sup>TH</sup> July 2022 (Appendix 3); Road Traffic Accident Data (Appendices 10 to 10.10); the various recent TRO's across Clackmannanshire (Appendix 5); The Easter Sheardale TRO (Appendix 8); LDP Policies SC12 and SC23 and Extracts from the LDP including Policy SC9 (Appendix 9); Decision Notice for application 17/00198 Garden Centre, Victoria Terrace, Menstrie, (Appendix 12); Reports of Handling on applications 18/00146 and 20/00206 Easter Sheardale (Appendices 13 and 14); and Suggested Conditions if permission is granted (Appendix 11).

# 2.0 COMMENTS ON THE ROADS AND TRANSPORTATION CONSULTATION RESPONSE DATED $29^{\text{TH}}$ MARCH 2022

- 2.1 The reasons for refusal of planning application 22/00076 are shown in Appendix 1. These reasons are primarily based upon the advice received by the Appointed Officer (AO) from the Councils Roads and Transportation Service (RTS), the full text of which is shown at Appendix 2. Given the significance of these comments to the decision it is important that the LRB examine them closely to judge whether or not they are accurate, logical and reasonable. The following comments are made to assist in this.
- 1. "The site proposed for a new house plot lies out with the urban area and has no designation for development in the currently adopted local plan."
  - 2.2 This indicates a fundamental misunderstanding of the planning status of the dwellinghouse development at the site on the part of the RTS. There is a partially built dwelling house on the site and the completion of this house, in accordance with Planning Permission C/88/255, granted in 1989, was confirmed as lawful by the Planning Authority in its approval of the application for a Lawful Development Certificate on 24<sup>th</sup> September 2021 (21/00202/CLEUD). The proposed access is therefore required to serve a development that already has planning permission and can be completed. The fact that the site is not designated for development in the LDP is therefore irrelevant.
- 2. "The site is to be accessed on to the A91 by a new vehicle access located some 50m, or thereby, west of an existing access which serves Red Carr House, Red Carr Lodge and Red Carr Cottage. The A91 is an A class inter-urban primary distributor road and is derestricted fronting the application site. The national speed limit in this area commences some 100m, or thereby, west of the intended access position extending until the Menstrie urban 30mph limits some 600m to the east. The area is predominantly rural in character despite the presence of the three properties at Red Carr"

- 2.3 The description of the character of the area as 'predominantly rural' is subjective. Given the fact that there will be a completed house on the site at some point and that there are four houses (including Blairlogie House) adjacent to the site, the village of Blairlogie to the west and Menstrie a short distance to the east, it could equally be described as semi-rural in character. It is notable that the 30mph speed limit to the east is referred to but the commencement of the 40mph speed limit, only 100metres to the west, is not. As is shown by the data in the DBA Report submitted with the planning application (Appendix 4) the existence of the 40mph limit to the west influences the speed of traffic travelling in that direction, slowing it down.
- 3. "In terms of the road accident history recorded by the council in the vicinity of the site, on a section of the A91 between the council boundary and a point 400m east of the Red Carr entrance since 1981 there have been 24 recorded injury accidents consisting of 1 fatal, 4 serious and 19 slight accidents. The fatal accident occurred in March 2011."
  - 2.4 Unlike the information provided by the applicant in the form of the DBA Report, which refers to detailed accident statistics for the period 2016-2020 (Section 3 of the DBA Report) no details are provided by the RTS of the circumstances of the accidents referred to or their causes. No information is provided on how recent the last incident was or how serious. The quoted statistics relate to a 40 year period and are given without context. It is not clear whether the statistics illustrate a better or worse accident record to any other location on the road network or if the frequency of incidents is reducing or increasing over time.
  - 2.5 Without context the statistics are relatively meaningless on their own. To the casual reader it would appear that the road in the vicinity of the site is an 'accident black spot'. However, the applicant has carried out his own research on this and in fact the most recent accident on the A91 between Menstrie Mains Roundabout and the Council boundary at Blairlogie was as long ago as 2013 (Appendix 10). In addition the data in the DBA Report illustrates, the most recent accidents that occurred during the period 2016-2020 were all in, or west of, Blairlogie, in the Stirling Council area, not near the site the subject of the application. (See Fig. 2.1 of the DBA Report).
  - 2.6 While historical accident records can assist in determining where there may be problems in driver behaviour or road design or where additional road safety measures may be required they are not the only consideration in assessing if a new development might make things 'worse', which is the position taken by the Councils Roads Service in this case.
  - 2.7 For example, it could be argued that:-
  - (i) the work done by the Council to improve road safety for cyclists and pedestrians by the construction of the footway between Menstrie and Blairlogie, and other measures, including the construction of a roundabout at the entrance to Menstrie, within the last few years, has reduced the likelihood of accidents occurring (the data shown in Appendix 10 appears to illustrate this well);