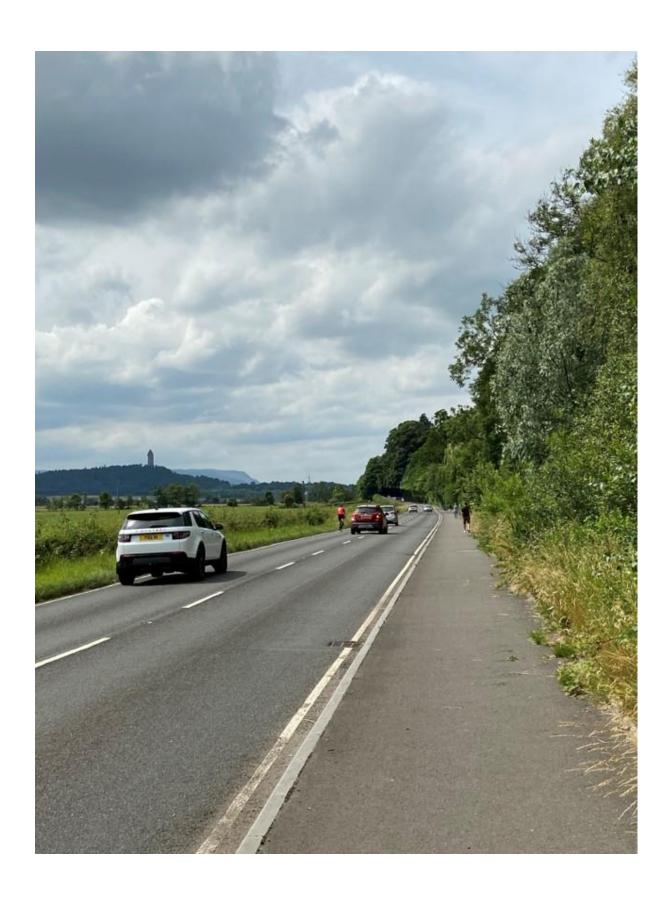

29th March 2022 (Appendix 2); the Appointed Officers Report of Handling dated 9<sup>th</sup> May 2022 (Appendix 6); the Reasons for Refusal set out in the Decision Notice dated 9<sup>th</sup> May 2022 (Appendix 1); Photographs of the A91 adjacent to the site between Menstrie and Blairlogie and the A907 between Alloa (Redwell) and Cambus taken on 11<sup>TH</sup> July 2022 (Appendix 3); Road Traffic Accident Data (Appendices 10 to 10.10); the various recent TRO's across Clackmannanshire (Appendix 5); The Easter Sheardale TRO (Appendix 8); LDP Policies SC12 and SC23 and Extracts from the LDP including Policy SC9 (Appendix 9); Decision Notice for application 17/00198 Garden Centre, Victoria Terrace, Menstrie, (Appendix 12); Reports of Handling on applications 18/00146 and 20/00206 Easter Sheardale (Appendices 13 and 14); and Suggested Conditions if permission is granted (Appendix 11).

# 2.0 COMMENTS ON THE ROADS AND TRANSPORTATION CONSULTATION RESPONSE DATED $29^{\text{TH}}$ MARCH 2022

- 2.1 The reasons for refusal of planning application 22/00076 are shown in Appendix 1. These reasons are primarily based upon the advice received by the Appointed Officer (AO) from the Councils Roads and Transportation Service (RTS), the full text of which is shown at Appendix 2. Given the significance of these comments to the decision it is important that the LRB examine them closely to judge whether or not they are accurate, logical and reasonable. The following comments are made to assist in this.
- 1. "The site proposed for a new house plot lies out with the urban area and has no designation for development in the currently adopted local plan."
  - 2.2 This indicates a fundamental misunderstanding of the planning status of the dwellinghouse development at the site on the part of the RTS. There is a partially built dwelling house on the site and the completion of this house, in accordance with Planning Permission C/88/255, granted in 1989, was confirmed as lawful by the Planning Authority in its approval of the application for a Lawful Development Certificate on 24<sup>th</sup> September 2021 (21/00202/CLEUD). The proposed access is therefore required to serve a development that already has planning permission and can be completed. The fact that the site is not designated for development in the LDP is therefore irrelevant.
- 2. "The site is to be accessed on to the A91 by a new vehicle access located some 50m, or thereby, west of an existing access which serves Red Carr House, Red Carr Lodge and Red Carr Cottage. The A91 is an A class inter-urban primary distributor road and is derestricted fronting the application site. The national speed limit in this area commences some 100m, or thereby, west of the intended access position extending until the Menstrie urban 30mph limits some 600m to the east. The area is predominantly rural in character despite the presence of the three properties at Red Carr"

- 2.3 The description of the character of the area as 'predominantly rural' is subjective. Given the fact that there will be a completed house on the site at some point and that there are four houses (including Blairlogie House) adjacent to the site, the village of Blairlogie to the west and Menstrie a short distance to the east, it could equally be described as semi-rural in character. It is notable that the 30mph speed limit to the east is referred to but the commencement of the 40mph speed limit, only 100metres to the west, is not. As is shown by the data in the DBA Report submitted with the planning application (Appendix 4) the existence of the 40mph limit to the west influences the speed of traffic travelling in that direction, slowing it down.
- 3. "In terms of the road accident history recorded by the council in the vicinity of the site, on a section of the A91 between the council boundary and a point 400m east of the Red Carr entrance since 1981 there have been 24 recorded injury accidents consisting of 1 fatal, 4 serious and 19 slight accidents. The fatal accident occurred in March 2011."
  - 2.4 Unlike the information provided by the applicant in the form of the DBA Report, which refers to detailed accident statistics for the period 2016-2020 (Section 3 of the DBA Report) no details are provided by the RTS of the circumstances of the accidents referred to or their causes. No information is provided on how recent the last incident was or how serious. The quoted statistics relate to a 40 year period and are given without context. It is not clear whether the statistics illustrate a better or worse accident record to any other location on the road network or if the frequency of incidents is reducing or increasing over time.
  - 2.5 Without context the statistics are relatively meaningless on their own. To the casual reader it would appear that the road in the vicinity of the site is an 'accident black spot'. However, the applicant has carried out his own research on this and in fact the most recent accident on the A91 between Menstrie Mains Roundabout and the Council boundary at Blairlogie was as long ago as 2013 (Appendix 10). In addition the data in the DBA Report illustrates, the most recent accidents that occurred during the period 2016-2020 were all in, or west of, Blairlogie, in the Stirling Council area, not near the site the subject of the application. (See Fig. 2.1 of the DBA Report).
  - 2.6 While historical accident records can assist in determining where there may be problems in driver behaviour or road design or where additional road safety measures may be required they are not the only consideration in assessing if a new development might make things 'worse', which is the position taken by the Councils Roads Service in this case.
  - 2.7 For example, it could be argued that:-
  - (i) the work done by the Council to improve road safety for cyclists and pedestrians by the construction of the footway between Menstrie and Blairlogie, and other measures, including the construction of a roundabout at the entrance to Menstrie, within the last few years, has reduced the likelihood of accidents occurring (the data shown in Appendix 10 appears to illustrate this well);