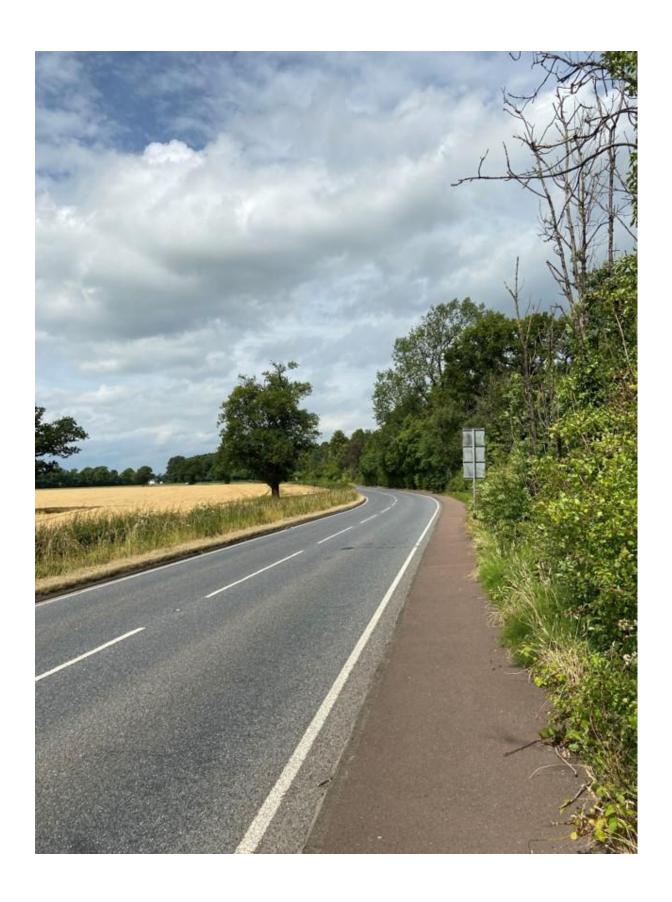

29th March 2022 (Appendix 2); the Appointed Officers Report of Handling dated 9<sup>th</sup> May 2022 (Appendix 6); the Reasons for Refusal set out in the Decision Notice dated 9<sup>th</sup> May 2022 (Appendix 1); Photographs of the A91 adjacent to the site between Menstrie and Blairlogie and the A907 between Alloa (Redwell) and Cambus taken on 11<sup>TH</sup> July 2022 (Appendix 3); Road Traffic Accident Data (Appendices 10 to 10.10); the various recent TRO's across Clackmannanshire (Appendix 5); The Easter Sheardale TRO (Appendix 8); LDP Policies SC12 and SC23 and Extracts from the LDP including Policy SC9 (Appendix 9); Decision Notice for application 17/00198 Garden Centre, Victoria Terrace, Menstrie, (Appendix 12); Reports of Handling on applications 18/00146 and 20/00206 Easter Sheardale (Appendices 13 and 14); and Suggested Conditions if permission is granted (Appendix 11).

- 2.18 The RTS's opposition to a reduction in the speed limit at this location is not consistent with the approach taken elsewhere in Clackmannanshire or by Stirling Council in relation to the road between Blairlogie and Manor Powis Roundabout.
- 2.19 The attention of the LRB is particularly drawn to the recent reduction in the speed limit, from the NSL to 40mph, on the A907 between Alloa (Redwell) and Cambus. The reduction of the speed limit on this road was part of a package of measure taken by the Council across Clackmannanshire. These measures were made permanent in 2022 following the introduction of Experimental 40mph limits in 2020. (Appendix 5). The similarity in character of this road and the A91 between Menstrie and Blairlogie is quite striking, as is illustrated by the photographs in Appendix 3.
- 2.20 Given the illustrated similarities between the A907 road between Alloa (Redwell) and Cambus and the A91 between Blairlogie and Menstrie adjacent to the site of this Review, and given that it would be entirely consistent with both the overall Transport Strategy, Road Safety Plan and Local Development Plan policies promoting the use of the Diamond Jubilee Way for cyclists and pedestrians, it is unclear why the latter was not included in the list of roads where speed limits have been reduced from the NSL to 40mph.
- 2.21 The LRB is invited to consider whether or not the RTS outright opposition to the lowering of the speed limit between Menstrie and Blairlogie, irrespective of the proposal for a new access, is reasonable. If the LRB considers that the lowering of the speed limit to 40mph is, of itself, a desirable outcome, and that there is no reason why this should not happen, then this changes the context within which consideration of the proposed access should take place.
- 10."Of equal importance to the above points, any approval in this case would inevitably lead to the setting of a most undesirable precedent for similar such applications for new houses to be accessed from derestricted rural roads. It would then be more difficult to contended against such applications if any consent were granted in this case."
  - 2.22 This case is unique. Every case has to be determined on its merits having regard to the development plan and any other material consideration. It is not an 'application for new houses', there is an extant planning permission to complete the construction of the house on the site. There are no circumstances envisaged where this situation could be repeated. In any case it is for the Planning Authority to determine each case on its merits.
  - 11."Given the above my Section objects in principle to proposals for new residential development at this predominantly rural location and would recommend against the granting of any consent."
    - 2.23 This again illustrates a fundamental misunderstanding of the planning status of the site as referred to above (Para. 2.2).