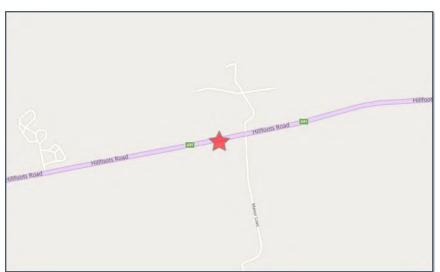

| Site Address Details                                                                                                                                                                                                                                                                                                                                                                                    |                                 |         |        |  |  |  |  |
|---------------------------------------------------------------------------------------------------------------------------------------------------------------------------------------------------------------------------------------------------------------------------------------------------------------------------------------------------------------------------------------------------------|---------------------------------|---------|--------|--|--|--|--|
| Planning Authority:                                                                                                                                                                                                                                                                                                                                                                                     | Clackmannanshire Council        |         |        |  |  |  |  |
| Full postal address of the site (including postcode where available):                                                                                                                                                                                                                                                                                                                                   |                                 |         |        |  |  |  |  |
| Address 1:                                                                                                                                                                                                                                                                                                                                                                                              | Address 1:                      |         |        |  |  |  |  |
| Address 2:                                                                                                                                                                                                                                                                                                                                                                                              |                                 |         |        |  |  |  |  |
| Address 3:                                                                                                                                                                                                                                                                                                                                                                                              |                                 |         |        |  |  |  |  |
| Address 4:                                                                                                                                                                                                                                                                                                                                                                                              |                                 |         |        |  |  |  |  |
| Address 5:                                                                                                                                                                                                                                                                                                                                                                                              |                                 |         |        |  |  |  |  |
| Town/City/Settlement:                                                                                                                                                                                                                                                                                                                                                                                   |                                 |         |        |  |  |  |  |
| Post Code:                                                                                                                                                                                                                                                                                                                                                                                              |                                 |         |        |  |  |  |  |
| Please identify/describe th                                                                                                                                                                                                                                                                                                                                                                             | e location of the site or sites |         |        |  |  |  |  |
| Site located on Hillfoots Road(A91). East of Blairlogie house, Blairlogie and West of Redcarr Lodge, Menstrie.                                                                                                                                                                                                                                                                                          |                                 |         |        |  |  |  |  |
| Northing 6                                                                                                                                                                                                                                                                                                                                                                                              | 96885                           | Easting | 283763 |  |  |  |  |
| Description of Proposal  Please provide a description of your proposal to which your review relates. The description should be the same as given in the application form, or as amended with the agreement of the planning authority: *  (Max 500 characters)  The planning application for the construction of a vehicular and pedestrian access to a single dwelling house on the A91 Hillfoots Road. |                                 |         |        |  |  |  |  |
| Type of Application  What type of application did you submit to the planning authority? *  Application for planning permission (including householder application but excluding application to work minerals).  Application for planning permission in principle.  Further application.  Application for approval of matters specified in conditions.                                                   |                                 |         |        |  |  |  |  |
|                                                                                                                                                                                                                                                                                                                                                                                                         |                                 |         |        |  |  |  |  |

## NOTICE OF REVIEW

22/00076/FULL - Formation Of New Vehicular And Pedestrian Access From A91 To House Plot, Land To East Of Blairlogie House, Menstrie, Clackmannanshire