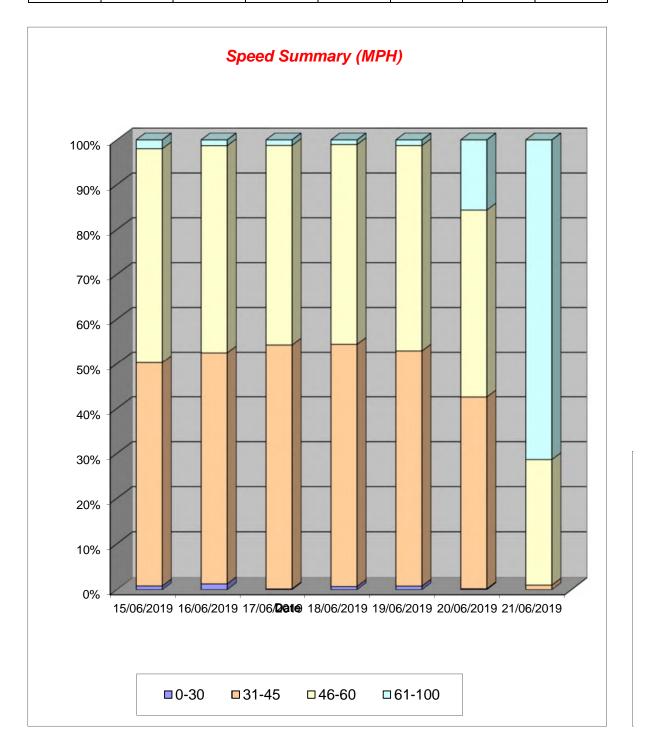

---------|------------|------------|------------|
| Speed (MPH) | Saturday   | Sunday     | Monday     | Tuesday    | Wednesday  | Thursday   | Friday     |
| 0-30        | 31         | 40         | 7          | 29         | 32         | 9          | 0          |
| 31-45       | 1915       | 1628       | 2227       | 2258       | 2163       | 1841       | 44         |
| 46-60       | 1849       | 1469       | 1832       | 1873       | 1901       | 1815       | 1225       |
| 61-100      | 76         | 41         | 51         | 44         | 52         | 680        | 3163       |
|             |            |            |            |            |            |            |            |
| TOTAL       | 3871       | 3178       | 4117       | 4204       | 4148       | 4345       | 4432       |



Produced by Streetwise Services Ltd.



Channel 2 - Westbound Vehicle Class Week 1

| Classes    | Car / LGV / | OGV1 / Bus     | OGV2             | TOTAL  |
|------------|-------------|----------------|------------------|--------|
| Day / Time | Caravan - 1 | - 2,3,5,6,7,12 | - 4,8,9,10,11,13 | - 1-13 |
| 15/06/2019 |             |                |                  |        |
| 7-19       | 2978        | 322            | 3                | 3303   |
| 6-22       | 3306        | 362            | 3                | 3671   |
| 6-24       | 3392        | 378            | 3                | 3773   |
| 0-24       | 3480        | 387            | 4                | 3871   |
| 16/06/2019 |             |                |                  |        |
| 7-19       | 2492        | 230            | 1