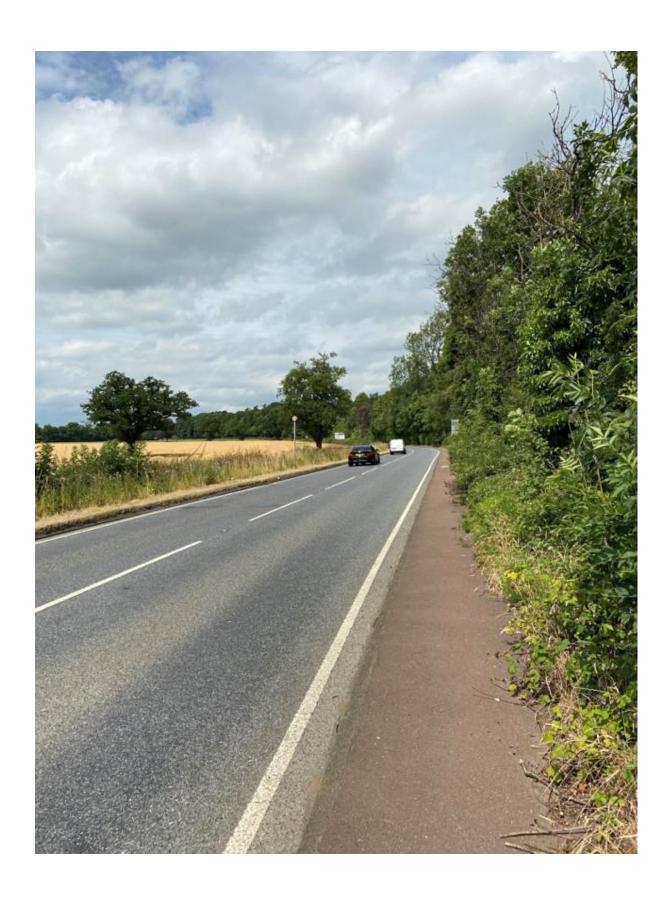

29th March 2022 (Appendix 2); the Appointed Officers Report of Handling dated 9<sup>th</sup> May 2022 (Appendix 6); the Reasons for Refusal set out in the Decision Notice dated 9<sup>th</sup> May 2022 (Appendix 1); Photographs of the A91 adjacent to the site between Menstrie and Blairlogie and the A907 between Alloa (Redwell) and Cambus taken on 11<sup>TH</sup> July 2022 (Appendix 3); Road Traffic Accident Data (Appendices 10 to 10.10); the various recent TRO's across Clackmannanshire (Appendix 5); The Easter Sheardale TRO (Appendix 8); LDP Policies SC12 and SC23 and Extracts from the LDP including Policy SC9 (Appendix 9); Decision Notice for application 17/00198 Garden Centre, Victoria Terrace, Menstrie, (Appendix 12); Reports of Handling on applications 18/00146 and 20/00206 Easter Sheardale (Appendices 13 and 14); and Suggested Conditions if permission is granted (Appendix 11).

- 2.18 The RTS's opposition to a reduction in the speed limit at this location is not consistent with the approach taken elsewhere in Clackmannanshire or by Stirling Council in relation to the road between Blairlogie and Manor Powis Roundabout.
- 2.19 The attention of the LRB is particularly drawn to the recent reduction in the speed limit, from the NSL to 40mph, on the A907 between Alloa (Redwell) and Cambus. The reduction of the speed limit on this road was part of a package of measure taken by the Council across Clackmannanshire. These measures were made permanent in 2022 following the introduction of Experimental 40mph limits in 2020. (Appendix 5). The similarity in character of this road and the A91 between Menstrie and Blairlogie is quite striking, as is illustrated by the photographs in Appendix 3.
- 2.20 Given the illustrated similarities between the A907 road between Alloa (Redwell) and Cambus and the A91 between Blairlogie and Menstrie adjacent to the site of this Review, and given that it would be entirely consistent with both the overall Transport Strategy, Road Safety Plan and Local Development Plan policies promoting the use of the Diamond Jubilee Way for cyclists and pedestrians, it is unclear why the latter was not included in the list of roads where speed limits have been reduced from the NSL to 40mph.
- 2.21 The LRB is invited to consider whether or not the RTS outright opposition to the lowering of the speed limit between Menstrie and Blairlogie, irrespective of the proposal for a new access, is reasonable. If the LRB considers that the lowering of the speed limit to 40mph is, of itself, a desirable outcome, and that there is no reason why this should not happen, then this changes the context within which consideration of the proposed access should take place.
- 10."Of equal importance to the above points, any approval in this case would inevitably lead to the setting of a most undesirable precedent for similar such applications for new houses to be accessed from derestricted rural roads. It would then be more difficult to contended against such applications if any consent were granted in this case."
  - 2.22 This case is unique. Every case has to be determined on its merits having regard to the development plan and any other material consideration. It is not an 'application for new houses', there is an extant planning permission to complete the construction of the house on the site. There are no circumstances envisaged where this situation could be repeated. In any case it is for the Planning Authority to determine each case on its merits.
  - 11."Given the above my Section objects in principle to proposals for new residential development at this predominantly rural location and would recommend against the granting of any consent."
    - 2.23 This again illustrates a fundamental misunderstanding of the planning status of the site as referred to above (Para. 2.2).