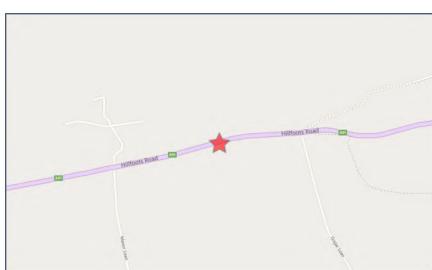

| Site Address Details                                                                                                                                                                                                                                                                                                                                                                                    |                                 |         |        |  |  |  |  |
|---------------------------------------------------------------------------------------------------------------------------------------------------------------------------------------------------------------------------------------------------------------------------------------------------------------------------------------------------------------------------------------------------------|---------------------------------|---------|--------|--|--|--|--|
| Planning Authority:                                                                                                                                                                                                                                                                                                                                                                                     | Clackmannanshire Council        |         |        |  |  |  |  |
| Full postal address of the site (including postcode where available):                                                                                                                                                                                                                                                                                                                                   |                                 |         |        |  |  |  |  |
| Address 1:                                                                                                                                                                                                                                                                                                                                                                                              | Address 1:                      |         |        |  |  |  |  |
| Address 2:                                                                                                                                                                                                                                                                                                                                                                                              |                                 |         |        |  |  |  |  |
| Address 3:                                                                                                                                                                                                                                                                                                                                                                                              |                                 |         |        |  |  |  |  |
| Address 4:                                                                                                                                                                                                                                                                                                                                                                                              |                                 |         |        |  |  |  |  |
| Address 5:                                                                                                                                                                                                                                                                                                                                                                                              |                                 |         |        |  |  |  |  |
| Town/City/Settlement:                                                                                                                                                                                                                                                                                                                                                                                   |                                 |         |        |  |  |  |  |
| Post Code:                                                                                                                                                                                                                                                                                                                                                                                              |                                 |         |        |  |  |  |  |
| Please identify/describe th                                                                                                                                                                                                                                                                                                                                                                             | e location of the site or sites |         |        |  |  |  |  |
| Site located on Hillfoots Road(A91). East of Blairlogie house, Blairlogie and West of Redcarr Lodge, Menstrie.                                                                                                                                                                                                                                                                                          |                                 |         |        |  |  |  |  |
| Northing 6                                                                                                                                                                                                                                                                                                                                                                                              | 96885                           | Easting | 283763 |  |  |  |  |
| Description of Proposal  Please provide a description of your proposal to which your review relates. The description should be the same as given in the application form, or as amended with the agreement of the planning authority: *  (Max 500 characters)  The planning application for the construction of a vehicular and pedestrian access to a single dwelling house on the A91 Hillfoots Road. |                                 |         |        |  |  |  |  |
| Type of Application  What type of application did you submit to the planning authority? *  Application for planning permission (including householder application but excluding application to work minerals).  Application for planning permission in principle.  Further application.  Application for approval of matters specified in conditions.                                                   |                                 |         |        |  |  |  |  |
|                                                                                                                                                                                                                                                                                                                                                                                                         |                                 |         |        |  |  |  |  |

## NOTICE OF REVIEW

22/00076/FULL - Formation Of New Vehicular And Pedestrian Access From A91 To House Plot, Land To East Of Blairlogie House, Menstrie, Clackmannanshire