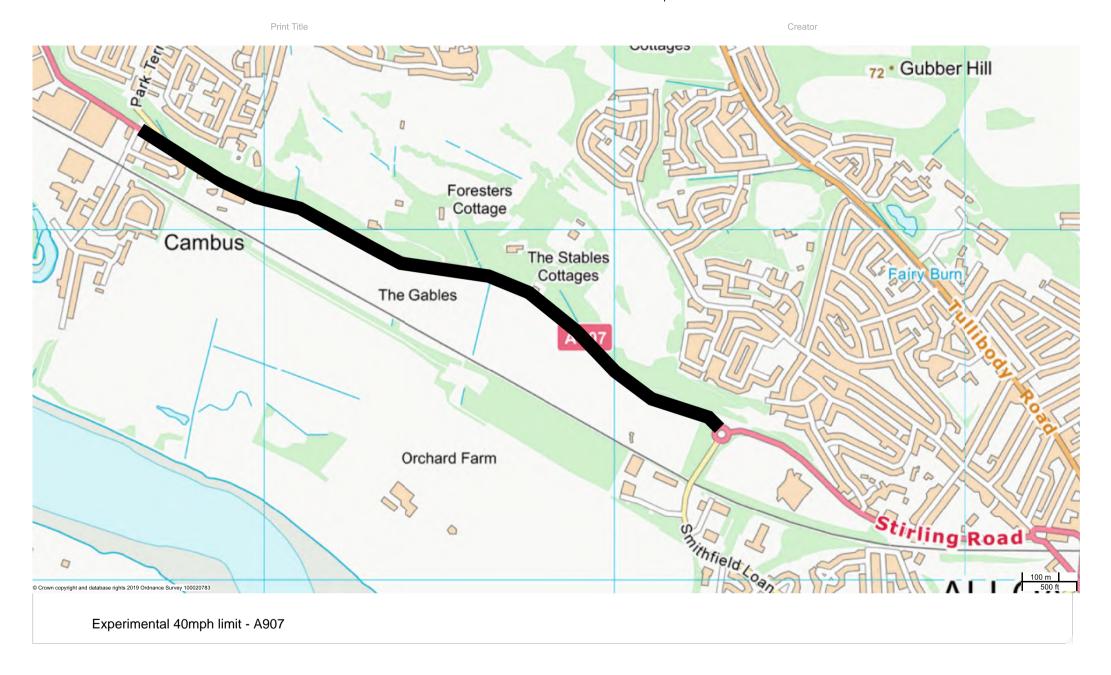

to a point 142 metres west of the west kerb-line of Gartinny, Coalsnaughton a distance of 1360 metres of thereby; and . C101: From its junction with B9140 at Muirside Roundabout in a northerly direction to a point 75 metres south of the south kerb-line of Middleton, Menstrie a distance of 870 metres or thereby. Anyone wishing to guestion the validity of any of the provisions within this order should write to the Court of Session within six weeks of 24/03/22. Full details are available on www.clacks.gov.uk.

These are the plans referred to in The Clackmannanshire Council (Various Streets, Clackmannanshire) (40 MHP Speed Limit) Order 2022 made by Clackmannanshire Council on 24<sup>th</sup> March 2022.

**Pete Leonard** Strategic Director

Clackmannanshire Council Kilncraigs ALLOA FK10 1EB



Print Title Creator SETLAND ROAD Maggie's W △ Sks Collyland oundabout 38m Allot Gdns Track Masts 38m • Iss © Crown copyright and database rights 2019 Ordnance Survey 100020783 Experimental 40mph limit - B908









# DEVELOPMENT & ENVIRONMENT SERVICES CLACKMANNANSHIRE COUNCIL

# REPORT OF HANDLING PLANNING APPLICATION DELEGATED REPORT

Application Ref. No. 22/00076/FULL Date of Site Visit: 22/4/22

Description of Proposal Formation of Vehicular Access and Pedestrian

Access From A91 To House Plot

Location: Land to East of Blairlogie House, Menstrie,

Clackmannanshire

### 1. The Proposed Development

The report considers an application to form a vehicular access onto the A91 on the north side of the carriageway at an area of land situated between Blairlogie House to the west and a gro