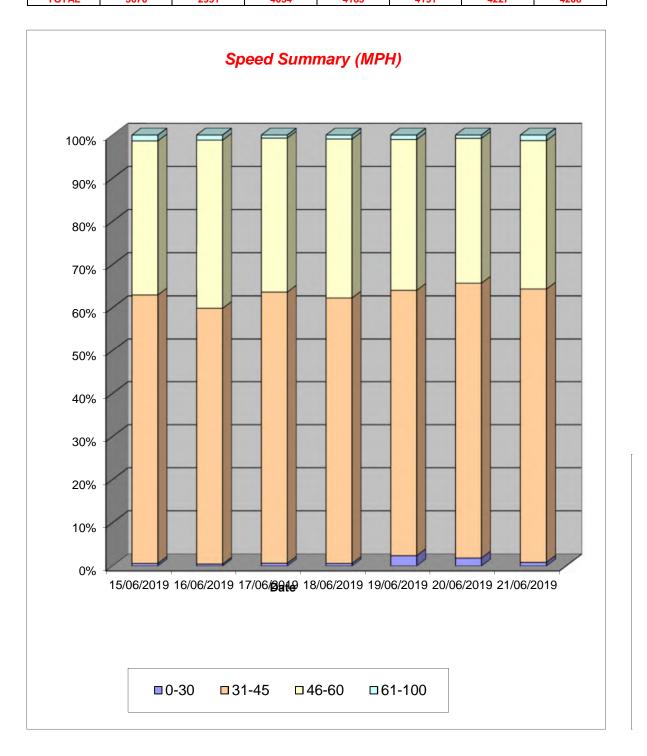

- 2.3 The description of the character of the area as 'predominantly rural' is subjective. Given the fact that there will be a completed house on the site at some point and that there are four houses (including Blairlogie House) adjacent to the site, the village of Blairlogie to the west and Menstrie a short distance to the east, it could equally be described as semi-rural in character. It is notable that the 30mph speed limit to the east is referred to but the commencement of the 40mph speed limit, only 100metres to the west, is not. As is shown by the data in the DBA Report submitted with the planning application (Appendix 4) the existence of the 40mph limit to the west influences the speed of traffic travelling in that direction, slowing it down.
- 3. "In terms of the road accident history recorded by the council in the vicinity of the site, on a section of the A91 between the council boundary and a point 400m east of the Red Carr entrance since 1981 there have been 24 recorded injury accidents consisting of 1 fatal, 4 serious and 19 slight accidents. The fatal accident occurred in March 2011."
  - 2.4 Unlike the information provided by the applicant in the form of the DBA Report, which refers to detailed accident statistics for the period 2016-2020 (Section 3 of the DBA Report) no details are provided by the RTS of the circumstances of the accidents referred to or their causes. No information is provided on how recent the last incident was or how serious. The quoted statistics relate to a 40 year period and are given without context. It is not clear whether the statistics illustrate a better or worse accident record to any other location on the road network or if the frequency of incidents is reducing or increasing over time.
  - 2.5 Without context the statistics are relatively meaningless on their own. To the casual reader it would appear that the road in the vicinity of the site is an 'accident black spot'. However, the applicant has carried out his own research on this and in fact the most recent accident on the A91 between Menstrie Mains Roundabout and the Council boundary at Blairlogie was as long ago as 2013 (Appendix 10). In addition the data in the DBA Report illustrates, the most recent accidents that occurred during the period 2016-2020 were all in, or west of, Blairlogie, in the Stirling Council area, not near the site the subject of the application. (See Fig. 2.1 of the DBA Report).
  - 2.6 While historical accident records can assist in determining where there may be problems in driver behaviour or road design or where additional road safety measures may be required they are not the only consideration in assessing if a new development might make things 'worse', which is the position taken by the Councils Roads Service in this case.
  - 2.7 For example, it could be argued that:-
  - (i) the work done by the Council to improve road safety for cyclists and pedestrians by the construction of the footway between Menstrie and Blairlogie, and other measures, including the construction of a roundabout at the entrance to Menstrie, within the last few years, has reduced the likelihood of accidents occurring (the data shown in Appendix 10 appears to illustrate this well);

- (ii) the general increase in motorised, cycle and pedestrian traffic on this part of the A91 has reduced the average speed of vehicles;
- (iii) the recent introduction of a 30 mph speed limit through Blairlogie by Stirling Council has had a further impact on reducing the overall speed of traffic in the area as demonstrated by the DBA Report (Section 2); and,
- (iv) if there is a record of accidents on this road but the Council wishes to encourage it's use by pedestrians and cyclists, should the Council not be introducing a reduction in the speed limit anyway as it has done elsewhere in Clackmannanshire?
- 4. "Your Section will be aware of previous applications for new houses in this area and my Section's consistent stance opposing such development. Introducing a new vehicle access point on such a high speed section of A class rural road where additional slowing, stopping and turning traffic movements will occur would be inherently unsafe."
  - 2.8 The Planning Authority has indeed received this advice consistently since the early 1990's when a new access serving the dwellinghouse currently under construction was first proposed. However, circumstances have changed significantly since this stance was first adopted by the Roads Service. As referred to above there is a new roundabout at the entrance to Menstrie. There is a 2m wide footpath along the north side of the A91 between Menstrie and Blairlogie. There is a new 30 mph speed limit through Blairlogie. Traffic has increased but speeds have reduced as illustrated clearly by the speed survey data in the DBA Report.
  - 2.9 As can be seen from the data produced by DBA, who carried out surveys monitoring traffic speeds in the vicinity if the site, it is not correct for the Roads Service to describe the section of the A91 between Menstrie and Blairlogie as "high speed". Since Stirling Council reduced the speed limit through Blairlogie to 30mph average speeds have in fact reduced significantly, most notably for traffic heading west towards Blairlogie. (See Table 2.2 of the DBA Report)
  - 2.10 The RTS has misinterpreted the application as being one for a 'new house' and appears to have ignored the evidence presented in the DBA Report. The RTS has maintained its opposition to the proposed access on the basis of erroneous assumptions about current traffic conditions at the site. These assumptions may have been appropriate in the early 1990's, however, all the evidence points to significant changes taking place therefore it would be reasonable for the LRB to consider the matter afresh, both in terms of the data presented in the DBA Report but also given the fact that part of the proposal is to promote a TRO to reduce the speed limit between Menstrie and Blairlogie to 40mph.

- 2.11 In this comment the RTS makes an assumption or prediction about driver behaviour to create a 'worse case' scenario' without any evidence to substantiate it. On the other hand, as is evidenced by the DBA report, the actual traffic speeds at this location are very different and, as a result of the introduction of a 30mph limit through Blairlogie by Stirling Council, have significantly reduced. The DBA report shows that eastbound traffic speeds are on average lower than before the changes. In addition it shows that westbound traffic speeds have also reduced (See Table 2.2 of the DBA Report). There is no evidence in the detailed data supporting the DBA Report that drivers are behaving in the way described by the RTS. The RTS appears to have ignored this data completely.
- 6. "The increased accident potential brought about by a new access here will not be adequately mitigated by merely introducing a speed restriction which will not relate to the surrounding rural environment, or indeed by forming ideal vehicle access arrangements which the applicant's agent suggests."
  - 2.12 This comment appears to suggest that reducing the speed limit, and ensuring that the design of the proposed access meets all of the design requirements for an access onto a road with such a speed limit, will still increase the accident potential. This doesn't seem logical or reasonable. It also seems to run counter to the main thrust of the most common road safety strategies which have speed reduction and good road design at their heart.
- 7. "The rural character of the A91 here is unlikely to change in the foreseeable future and indeed it is this character and the rural environment which dominates here that requires this stretch of the A91 be subject to the national speed limit."
  - 2.13 As referred to above, the description of the area as having a 'rural character' is subjective. Even if this description of the area was accurate it is not a 'requirement' that the NSL should be adhered to. The Council, as Roads Authority, has complete discretion, subject to appropriate consultation, to impose or vary speed limits on any part of the road network in Clackmannanshire, other than any Trunk Roads. (Section 84(1) and (2) and Part IV of Schedule 9 to the Road Traffic Regulation Act 1984 (as amended)
  - 2.14 To the west of Blairlogie, Stirling Council has already implemented, following a campaign by Blairlogie residents, a reduced speed limit through Blairlogie of 30 mph, extended the 40mph limit westwards to Powis Burn and introduced a 50mph limit between there and Manor Powis Roundabout. It should be particularly noted that the extension of the 40 mph limit west from Blairlogie to the Powis Burn has been implemented despite the fact that that length of road is completely straight, well sighted and level and has no junctions or accesses. Given that this length of road has open fields either side, with no development of any kind in the vicinity, it could be described as being far more 'rural' in character than the length of the A91 adjacent to the application site. The LRB is invited to visit this particular location to see the measures taken by Stirling Council to introduce lowered speed limits.