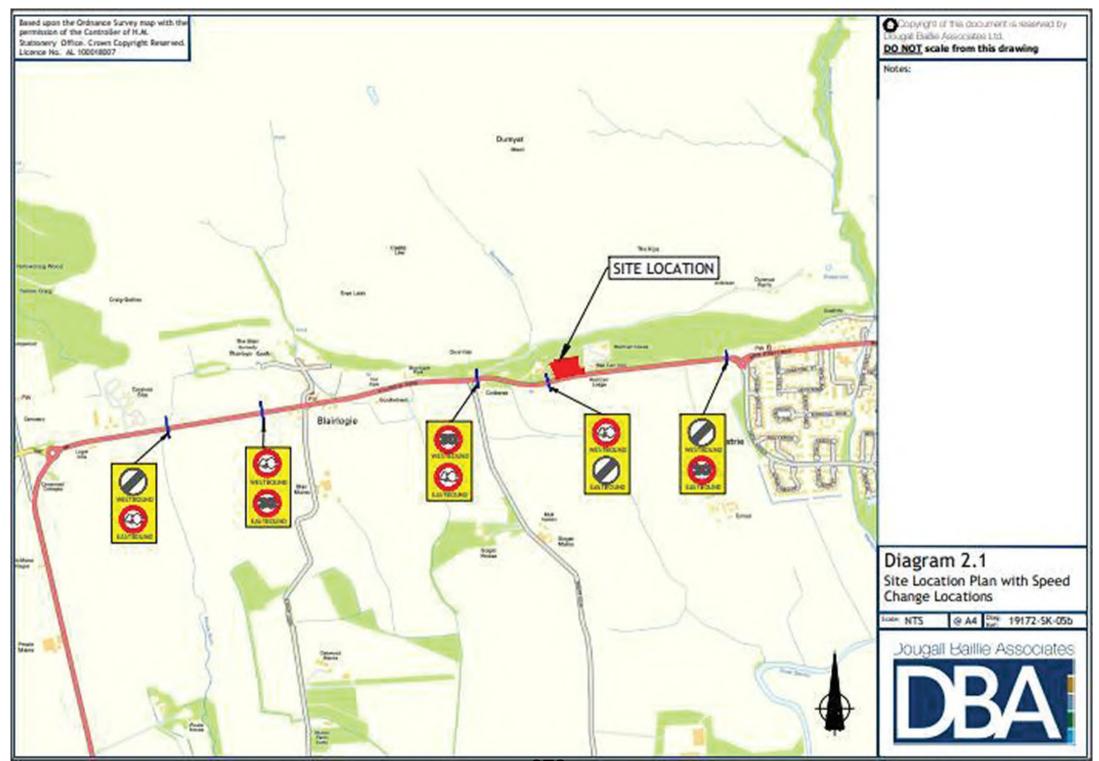

LIE ASSOCIATES -FEBRUARY 2022'

APPENDIX 2 – 'MEMO CONSULTATION RESPONSE DATED 26<sup>TH</sup> NOVEMBER 2004 FROM CLACKS. COUNCIL RTS RE-PLANNING APPLICATION 04/00372'

1<sup>ST</sup> March 2022



# Site plan

### **LEGEND**

Land relating to this applicationAdjoining land that we own

Produced: 19/08/2021

Reference: 21-55AF1121-1

Scale: 1:1,250 (at A4)



Centre Coordinates: 283800.478425 E, 696877.933363 N

This map contains Ordnance Survey data.

Reproduction in whole or part is prohibited without the prior permission of Ordnance Survey.

The representation of road, track or path is no evidence of a boundary or right of way. The representation of features as lines is no evidence of a property boundary.







© Copyright and database rights 2021 Ordnance Survey Licence 100050103.





# Hillfoots Road, Blairlogie

# **Access Statement**

February 2022



Dougall Baillie Associates 3 Glenfield Road, Kelvin, East Kilbride, G75 ORA P: 01355 266 480 F: 01355 221 991 E: enquiries@dougallbaillie.com W: www.dougallbaillie.com

### © DOUGALL BAILLIE ASSOCIATES LIMITED

Copyright of this document is reserved by Dougall Baillie Associates Limited. Copying of this document is strictly prohibited without the prior authorisation of Dougall Baillie Associates Limited. Assignation of this document is prohibited. The report is personal to the addressee only and can only be relied upon by the addressee. Specific permission in writing must be obtained from Dougall Baillie Associates in order for any party other than that addressee to rely upon this report or any part of this report or