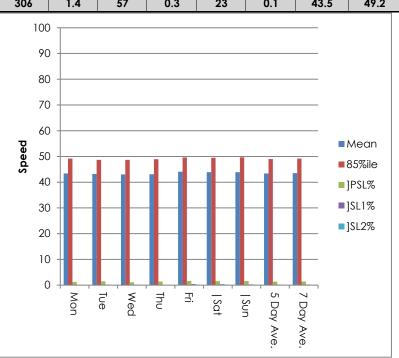

| 143  | 1   | 1       | 0       | 4    | 0    | 1    | 0  | 0   | 46   | 1.6   | 11   | 0.4   | 5    | 0.2   | 43.9 | 49.5 |
| Sun        | 2510  | 20  | 2374  | 21  | 91   | 1   | 0       | 1       | 2    | 0    | 0    | 0  | 0   | 40   | 1.6   | 8    | 0.3   | 5    | 0.2   | 43.9 | 49.7 |
| 5 Day Ave. | 3245  | 19  | 2939  | 14  | 248  | 7   | 5       | 1       | 4    | 5    | 3    | 0  | 0   | 44   | 1.4   | 8    | 0.2   | 3    | 0.1   | 43.4 | 49.0 |
| 7 Day Ave. | 3096  | 21  | 2830  | 15  | 211  | 5   | 4       | 1       | 4    | 3    | 3    | 0  | 0   | 44   | 1.4   | 8    | 0.3   | 3    | 0.1   | 43.5 | 49.2 |
|            | 21670 | 146 | 19807 | 106 | 1474 | 35  | 27      | 8       | 25   | 23   | 18   | 1  | 0   | 306  | 1.4   | 57   | 0.3   | 23   | 0.1   | 43.5 | 49.2 |









Location Hillfoots Road between Gogar Loan and Housing Access

Direction East

12239 / Blairlogie November 2021 Automatic Traffic Count

Saturday, 13 November 2021

|       |       | Satur | day, 1 | 3 Nov | embe | r 2021 |      |      |      |      |      |      |      |      |        |        |      |      |      |      |      |       |       |       |       |       |       |       |       |
|-------|-------|-------|--------|-------|------|--------|------|------|------|------|------|------|------|------|--------|--------|------|------|------|------|------|-------|-------|-------|-------|-------|-------|-------|-------|
| Time  | Total |       |        |       |      |        |      |      |      |      |      |      |      | Spe  | ed Bin | s (mph | 1)   |      |      |      |      |