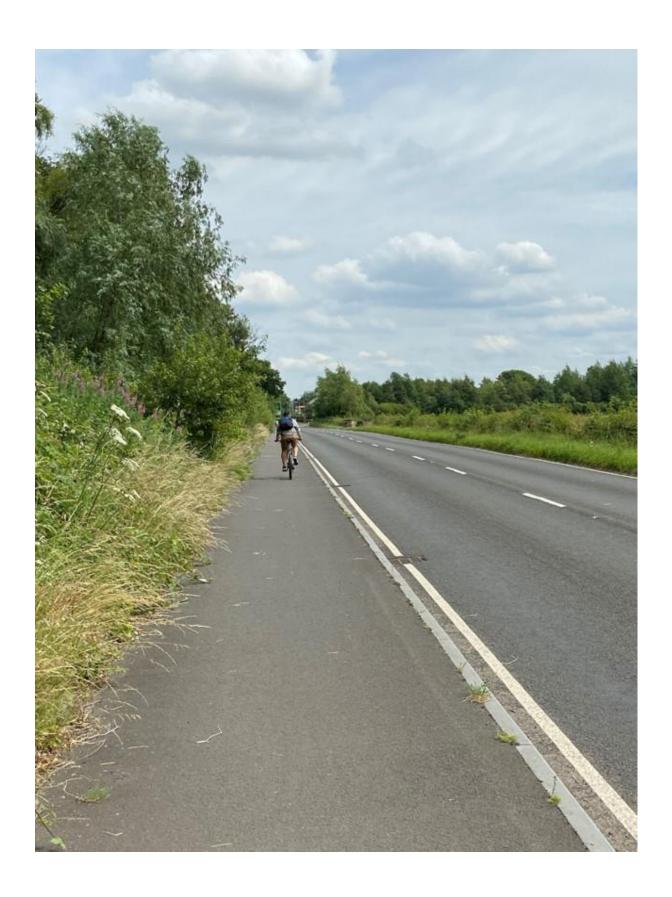

29th March 2022 (Appendix 2); the Appointed Officers Report of Handling dated 9<sup>th</sup> May 2022 (Appendix 6); the Reasons for Refusal set out in the Decision Notice dated 9<sup>th</sup> May 2022 (Appendix 1); Photographs of the A91 adjacent to the site between Menstrie and Blairlogie and the A907 between Alloa (Redwell) and Cambus taken on 11<sup>TH</sup> July 2022 (Appendix 3); Road Traffic Accident Data (Appendices 10 to 10.10); the various recent TRO's across Clackmannanshire (Appendix 5); The Easter Sheardale TRO (Appendix 8); LDP Policies SC12 and SC23 and Extracts from the LDP including Policy SC9 (Appendix 9); Decision Notice for application 17/00198 Garden Centre, Victoria Terrace, Menstrie, (Appendix 12); Reports of Handling on applications 18/00146 and 20/00206 Easter Sheardale (Appendices 13 and 14); and Suggested Conditions if permission is granted (Appendix 11).

- 2.3 The description of the character of the area as 'predominantly rural' is subjective. Given the fact that there will be a completed house on the site at some point and that there are four houses (including Blairlogie House) adjacent to the site, the village of Blairlogie to the west and Menstrie a short distance to the east, it could equally be described as semi-rural in character. It is notable that the 30mph speed limit to the east is referred to but the commencement of the 40mph speed limit, only 100metres to the west, is not. As is shown by the data in the DBA Report submitted with the planning application (Appendix 4) the existence of the 40mph limit to the west influences the speed of traffic travelling in that direction, slowing it down.
- 3. "In terms of the road accident history recorded by the council in the vicinity of the site, on a section of the A91 between the council boundary and a point 400m east of the Red Carr entrance since 1981 there have been 24 recorded injury accidents consisting of 1 fatal, 4 serious and 19 slight accidents. The fatal accident occurred in March 2011."
  - 2.4 Unlike the information provided by the applicant in the form of the DBA Report, which refers to detailed accident statistics for the period 2016-2020 (Section 3 of the DBA Report) no details are provided by the RTS of the circumstances of the accidents referred to or their causes. No information is provided on how recent the last incident was or how serious. The quoted statistics relate to a 40 year period and are given without context. It is not clear whether the statistics illustrate a better or worse accident record to any other location on the road network or if the frequency of incidents is reducing or increasing over time.
  - 2.5 Without context the statistics are relatively meaningless on their own. To the casual reader it would appear that the road in the vicinity of the site is an 'accident black spot'. However, the applicant has carried out his own research on this and in fact the most recent accident on the A91 between Menstrie Mains Roundabout and the Council boundary at Blairlogie was as long ago as 2013 (Appendix 10). In addition the data in the DBA Report illustrates, the most recent accidents that occurred during the period 2016-2020 were all in, or west of, Blairlogie, in the Stirling Council area, not near the site the subject of the application. (See Fig. 2.1 of the DBA Report).
  - 2.6 While historical accident records can assist in determining where there may be problems in driver behaviour or road design or where additional road safety measures may be required they are not the only consideration in assessing if a new development might make things 'worse', which is the position taken by the Councils Roads Service in this case.
  - 2.7 For example, it could be argued that:-
  - (i) the work done by the Council to improve road safety for cyclists and pedestrians by the construction of the footway between Menstrie and Blairlogie, and other measures, including the construction of a roundabout at the entrance to Menstrie, within the last few years, has reduced the likelihood of accidents occurring (the data shown in Appendix 10 appears to illustrate this well);