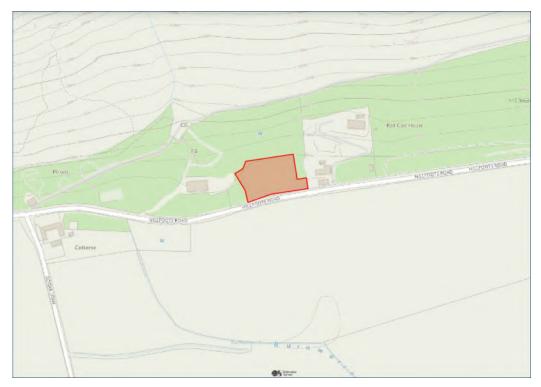

| Site Address Details                                                                                                                                                                                                                                                                                                                                                                                    |                                 |         |        |  |  |  |  |
|---------------------------------------------------------------------------------------------------------------------------------------------------------------------------------------------------------------------------------------------------------------------------------------------------------------------------------------------------------------------------------------------------------|---------------------------------|---------|--------|--|--|--|--|
| Planning Authority:                                                                                                                                                                                                                                                                                                                                                                                     | Clackmannanshire Council        |         |        |  |  |  |  |
| Full postal address of the site (including postcode where available):                                                                                                                                                                                                                                                                                                                                   |                                 |         |        |  |  |  |  |
| Address 1:                                                                                                                                                                                                                                                                                                                                                                                              | Address 1:                      |         |        |  |  |  |  |
| Address 2:                                                                                                                                                                                                                                                                                                                                                                                              |                                 |         |        |  |  |  |  |
| Address 3:                                                                                                                                                                                                                                                                                                                                                                                              |                                 |         |        |  |  |  |  |
| Address 4:                                                                                                                                                                                                                                                                                                                                                                                              |                                 |         |        |  |  |  |  |
| Address 5:                                                                                                                                                                                                                                                                                                                                                                                              |                                 |         |        |  |  |  |  |
| Town/City/Settlement:                                                                                                                                                                                                                                                                                                                                                                                   |                                 |         |        |  |  |  |  |
| Post Code:                                                                                                                                                                                                                                                                                                                                                                                              |                                 |         |        |  |  |  |  |
| Please identify/describe th                                                                                                                                                                                                                                                                                                                                                                             | e location of the site or sites |         |        |  |  |  |  |
| Site located on Hillfoots Road(A91). East of Blairlogie house, Blairlogie and West of Redcarr Lodge, Menstrie.                                                                                                                                                                                                                                                                                          |                                 |         |        |  |  |  |  |
| Northing 6                                                                                                                                                                                                                                                                                                                                                                                              | 96885                           | Easting | 283763 |  |  |  |  |
| Description of Proposal  Please provide a description of your proposal to which your review relates. The description should be the same as given in the application form, or as amended with the agreement of the planning authority: *  (Max 500 characters)  The planning application for the construction of a vehicular and pedestrian access to a single dwelling house on the A91 Hillfoots Road. |                                 |         |        |  |  |  |  |
| Type of Application  What type of application did you submit to the planning authority? *  Application for planning permission (including householder application but excluding application to work minerals).  Application for planning permission in principle.  Further application.  Application for approval of matters specified in conditions.                                                   |                                 |         |        |  |  |  |  |
|                                                                                                                                                                                                                                                                                                                                                                                                         |                                 |         |        |  |  |  |  |

# 2.0 COMMENTS ON THE ROADS AND TRANSPORTATION CONSULTATION RESPONSE DATED $29^{\text{TH}}$ MARCH 2022

- 2.1 The reasons for refusal of planning application 22/00076 are shown in Appendix 1. These reasons are primarily based upon the advice received by the Appointed Officer (AO) from the Councils Roads and Transportation Service (RTS), the full text of which is shown at Appendix 2. Given the significance of these comments to the decision it is important that the LRB examine them closely to judge whether or not they are accurate, logical and reasonable. The following comments are made to assist in this.
- 1. "The site proposed for a new house plot lies out with the urban area and has no designation for development in the currently adopted local plan."
  - 2.2 This indicates a fundamental misunderstanding of the planning status of the dwellinghouse development at the site on the part of the RTS. There is a partially built dwelling house on the site and the completion of this house, in accordance with Planning Permission C/88/255, granted in 1989, was confirmed as lawful by the Planning Authority in its approval of the application for a Lawful Development Certificate on 24<sup>th</sup> September 2021 (21/00202/CLEUD). The proposed access is therefore required to serve a development that already has planning permission and can be completed. The fact that the site is not designated for development in the LDP is therefore irrelevant.
- 2. "The site is to be accessed on to the A91 by a new vehicle access located some 50m, or thereby, west of an existing access which serves Red Carr House, Red Carr Lodge and Red Carr Cottage. The A91 is an A class inter-urban primary distributor road and is derestricted fronting the application site. The national speed limit in this area commences some 100m, or thereby, west of the intended access position extending until the Menstrie urban 30mph limits some 600m to the east. The area is predominantly rural in character despite the presence of the three properties at Red Carr"