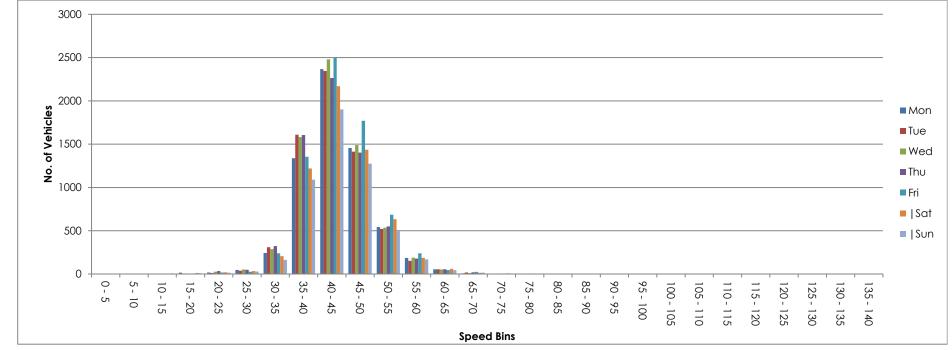

## Scheme of Delegation: Duties and Responsibilities Delegated to Committees

Thank you for completing this application form:

- 2.3 The description of the character of the area as 'predominantly rural' is subjective. Given the fact that there will be a completed house on the site at some point and that there are four houses (including Blairlogie House) adjacent to the site, the village of Blairlogie to the west and Menstrie a short distance to the east, it could equally be described as semi-rural in character. It is notable that the 30mph speed limit to the east is referred to but the commencement of the 40mph speed limit, only 100metres to the west, is not. As is shown by the data in the DBA Report submitted with the planning application (Appendix 4) the existence of the 40mph limit to the west influences the speed of traffic travelling in that direction, slowing it down.
- 3. "In terms of the road accident history recorded by the council in the vicinity of the site, on a section of the A91 between the council boundary and a point 400m east of the Red Carr entrance since 1981 there have been 24 recorded injury accidents consisting of 1 fatal, 4 serious and 19 slight accidents. The fatal accident occurred in March 2011."
  - 2.4 Unlike the information provided by the applicant in the form of the DBA Report, which refers to detailed accident statistics for the period 2016-2020 (Section 3 of the DBA Report) no details are provided by the RTS of the circumstances of the accidents referred to or their causes. No information is provided on how recent the last incident was or how serious. The quoted statistics relate to a 40 year period and are given without context. It is not clear whether the statistics illustrate a better or worse accident record to any other location on the road network or if the frequency of incidents is reducing or increasing over time.
  - 2.5 Without context the statistics are relatively meaningless on their own. To the casual reader it would appear that the road in the vicinity of the site is an 'accident black spot'. However, the applicant has carried out his own research on this and in fact the most recent accident on the A91 between Menstrie Mains Roundabout and the Council boundary at Blairlogie was as long ago as 2013 (Appendix 10). In addition the data in the DBA Report illustrates, the most recent accidents that occurred during the period 2016-2020 were all in, or west of, Blairlogie, in the Stirling Council area, not near the site the subject of the application. (See Fig. 2.1 of the DBA Report).
  - 2.6 While historical accident records can assist in determining where there may be problems in driver behaviour or road design or where additional road safety measures may be required they are not the only consideration in assessing if a new development might make things 'worse', which is the position taken by the Councils Roads Service in this case.
  - 2.7 For example, it could be argued that:-
  - (i) the work done by the Council to improve road safety for cyclists and pedestrians by the construction of the footway between Menstrie and Blairlogie, and other measures, including the construction of a roundabout at the entrance to Menstrie, within the last few years, has reduced the likelihood of accidents occurring (the data shown in Appendix 10 appears to illustrate this well);