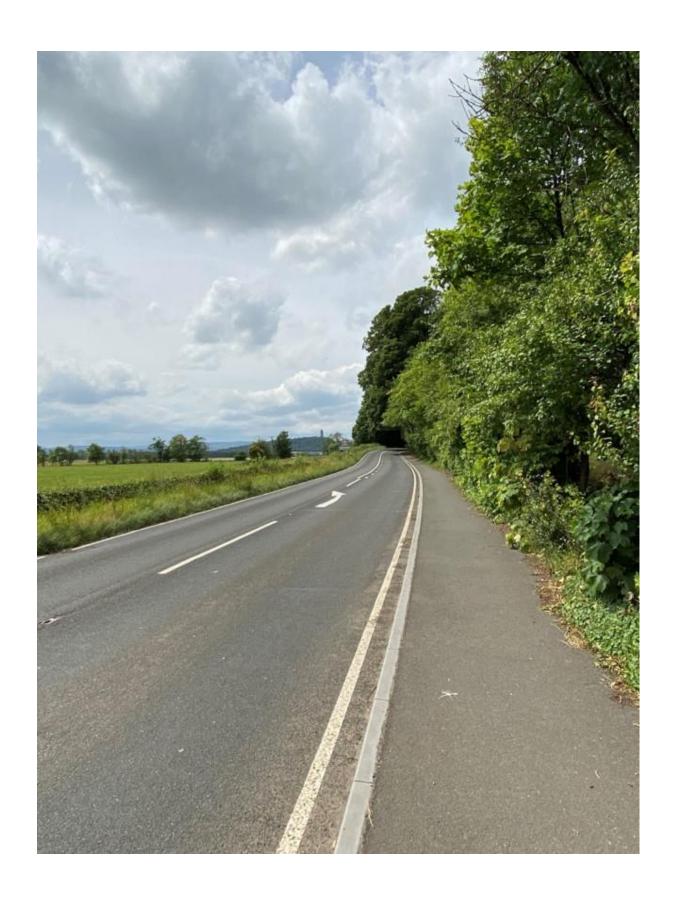

29th March 2022 (Appendix 2); the Appointed Officers Report of Handling dated 9<sup>th</sup> May 2022 (Appendix 6); the Reasons for Refusal set out in the Decision Notice dated 9<sup>th</sup> May 2022 (Appendix 1); Photographs of the A91 adjacent to the site between Menstrie and Blairlogie and the A907 between Alloa (Redwell) and Cambus taken on 11<sup>TH</sup> July 2022 (Appendix 3); Road Traffic Accident Data (Appendices 10 to 10.10); the various recent TRO's across Clackmannanshire (Appendix 5); The Easter Sheardale TRO (Appendix 8); LDP Policies SC12 and SC23 and Extracts from the LDP including Policy SC9 (Appendix 9); Decision Notice for application 17/00198 Garden Centre, Victoria Terrace, Menstrie, (Appendix 12); Reports of Handling on applications 18/00146 and 20/00206 Easter Sheardale (Appendices 13 and 14); and Suggested Conditions if permission is granted (Appendix 11).

# 2.0 COMMENTS ON THE ROADS AND TRANSPORTATION CONSULTATION RESPONSE DATED $29^{\text{TH}}$ MARCH 2022

- 2.1 The reasons for refusal of planning application 22/00076 are shown in Appendix 1. These reasons are primarily based upon the advice received by the Appointed Officer (AO) from the Councils Roads and Transportation Service (RTS), the full text of which is shown at Appendix 2. Given the significance of these comments to the decision it is important that the LRB examine them closely to judge whether or not they are accurate, logical and reasonable. The following comments are made to assist in this.
- 1. "The site proposed for a new house plot lies out with the urban area and has no designation for development in the currently adopted local plan."
  - 2.2 This indicates a fundamental misunderstanding of the planning status of the dwellinghouse development at the site on the part of the RTS. There is a partially built dwelling house on the site and the completion of this house, in accordance with Planning Permission C/88/255, granted in 1989, was confirmed as lawful by the Planning Authority in its approval of the application for a Lawful Development Certificate on 24<sup>th</sup> September 2021 (21/00202/CLEUD). The proposed access is therefore required to serve a development that already has planning permission and can be completed. The fact that the site is not designated for development in the LDP is therefore irrelevant.
- 2. "The site is to be accessed on to the A91 by a new vehicle access located some 50m, or thereby, west of an existing access which serves Red Carr House, Red Carr Lodge and Red Carr Cottage. The A91 is an A class inter-urban primary distributor road and is derestricted fronting the application site. The national speed limit in this area commences some 100m, or thereby, west of the intended access position extending until the Menstrie urban 30mph limits some 600m to the east. The area is predominantly rural in character despite the presence of the three properties at Red Carr"

- 2.3 The description of the character of the area as 'predominantly rural' is subjective. Given the fact that there will be a completed house on the site at some point and that there are four houses (including Blairlogie House) adjacent to the site, the village of Blairlogie to the west and Menstrie a short distance to the east, it could equally be described as semi-rural in character. It is notable that the 30mph speed limit to the east is referred to but the commencement of the 40mph speed limit, only 100metres to the west, is not. As is shown by the data in the DBA Report submitted with the planning application (Appendix 4) the existence of the 40mph limit to the west influences the speed of traffic travelling in that direction, slowing it down.
- 3. "In terms of the road accident history recorded by the council in the vicinity of the site, on a section of the A91 between the council boundary and a point 400m east of the Red Carr entrance since 1981 there have been 24 recorded injury accidents consisting of 1 fatal, 4 serious and 19 slight accidents. The fatal accident occurred in March 2011."
  - 2.4 Unlike the information provided by the applicant in the form of the DBA Report, which refers to detailed accident statistics for the period 2016-2020 (Section 3 of the DBA Report) no details are provided by the RTS of the circumstances of the accidents referred to or their causes. No information is provided on how recent the last incident was or how serious. The quoted statistics relate to a 40 year period and are given without context. It is not clear whether the statistics illustrate a better or worse accident record to any other location on the road network or if the frequency of incidents is reducing or increasing over time.
  - 2.5 Without context the statistics are relatively meaningless on their own. To the casual reader it would appear that the road in the vicinity of the site is an 'accident black spot'. However, the applicant has carried out his own research on this and in fact the most recent accident on the A91 between Menstrie Mains Roundabout and the Council boundary at Blairlogie was as long ago as 2013 (Appendix 10). In addition the data in the DBA Report illustrates, the most recent accidents that occurred during the period 2016-2020 were all in, or west of, Blairlogie, in the Stirling Council area, not near the site the subject of the application. (See Fig. 2.1 of the DBA Report).
  - 2.6 While historical accident records can assist in determining where there may be problems in driver behaviour or road design or where additional road safety measures may be required they are not the only consideration in assessing if a new development might make things 'worse', which is the position taken by the Councils Roads Service in this case.
  - 2.7 For example, it could be argued that:-
  - (i) the work done by the Council to improve road safety for cyclists and pedestrians by the construction of the footway between Menstrie and Blairlogie, and other measures, including the construction of a roundabout at the entrance to Menstrie, within the last few years, has reduced the likelihood of accidents occurring (the data shown in Appendix 10 appears to illustrate this well);