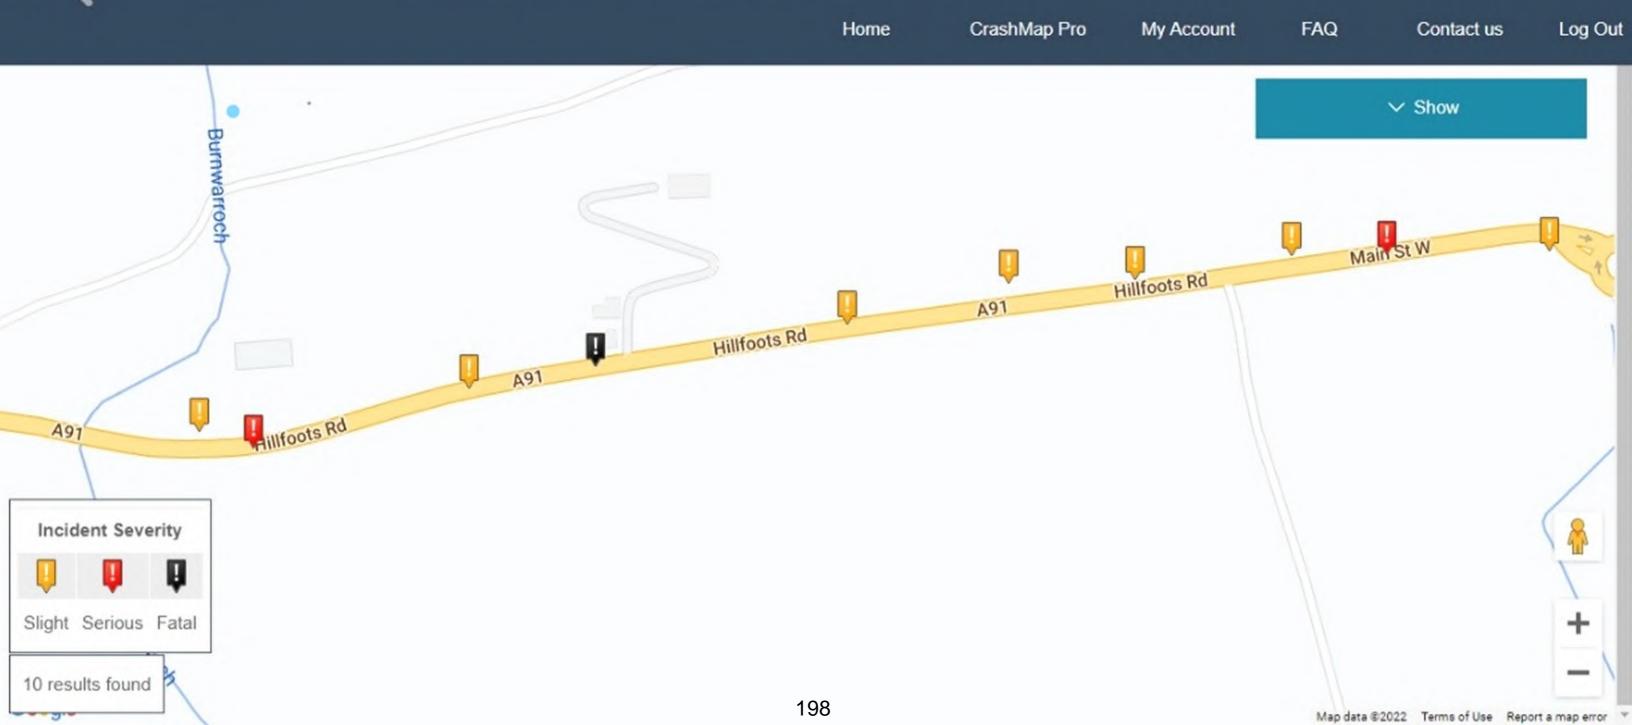

- 2.3 The description of the character of the area as 'predominantly rural' is subjective. Given the fact that there will be a completed house on the site at some point and that there are four houses (including Blairlogie House) adjacent to the site, the village of Blairlogie to the west and Menstrie a short distance to the east, it could equally be described as semi-rural in character. It is notable that the 30mph speed limit to the east is referred to but the commencement of the 40mph speed limit, only 100metres to the west, is not. As is shown by the data in the DBA Report submitted with the planning application (Appendix 4) the existence of the 40mph limit to the west influences the speed of traffic travelling in that direction, slowing it down.
- 3. "In terms of the road accident history recorded by the council in the vicinity of the site, on a section of the A91 between the council boundary and a point 400m east of the Red Carr entrance since 1981 there have been 24 recorded injury accidents consisting of 1 fatal, 4 serious and 19 slight accidents. The fatal accident occurred in March 2011."
  - 2.4 Unlike the information provided by the applicant in the form of the DBA Report, which refers to detailed accident statistics for the period 2016-2020 (Section 3 of the DBA Report) no details are provided by the RTS of the circumstances of the accidents referred to or their causes. No information is provided on how recent the last incident was or how serious. The quoted statistics relate to a 40 year period and are given without context. It is not clear whether the statistics illustrate a better or worse accident record to any other location on the road network or if the frequency of incidents is reducing or increasing over time.
  - 2.5 Without context the statistics are relatively meaningless on their own. To the casual reader it would appear that the road in the vicinity of the site is an 'accident black spot'. However, the applicant has carried out his own research on this and in fact the most recent accident on the A91 between Menstrie Mains Roundabout and the Council boundary at Blairlogie was as long ago as 2013 (Appendix 10). In addition the data in the DBA Report illustrates, the most recent accidents that occurred during the period 2016-2020 were all in, or west of, Blairlogie, in the Stirling Council area, not near the site the subject of the application. (See Fig. 2.1 of the DBA Report).
  - 2.6 While historical accident records can assist in determining where there may be problems in driver behaviour or road design or where additional road safety measures may be required they are not the only consideration in assessing if a new development might make things 'worse', which is the position taken by the Councils Roads Service in this case.
  - 2.7 For example, it could be argued that:-
  - (i) the work done by the Council to improve road safety for cyclists and pedestrians by the construction of the footway between Menstrie and Blairlogie, and other measures, including the construction of a roundabout at the entrance to Menstrie, within the last few years, has reduced the likelihood of accidents occurring (the data shown in Appendix 10 appears to illustrate this well);

- 2.15 This demonstrates that a Council, as Roads Authority, can implement speed reduction TRO's where it considers it appropriate to do so having regard to all reasonable material considerations, even where the particular length of road in question would ordinarily be left at the National Speed Limit (NSL). In this context, therefore, the reduction in the speed limit to 40mph between Blairlogie and Menstrie would appear to be something that is not only reasonable, in terms of the overall approach to road safety improvements, but also feasible and desirable to the local community.
- 8. "Some of the council's classified roads have had speed limit changes applied recently but these changes were introduced on stretches of road where such restrictions are appropriate and were needed to introduce safer environments for the increased pedestrian and cycle use which followed the pandemic. Speed restrictions have also been temporarily introduced recently to other classified roads, following a request to the council, in association with short term HGV haulage requirements"
  - 2.16 This comment confirms that the Council, as Roads Authority, made a judgement that particular roads in Clackmannanshire should have speed limits reduced for particular reasons. These roads were subject to the NSL but the speed limit was reduced to 40mph. (See Supporting Statement). It is not clear why the same criteria could not be applied to the length of the A91 between Menstrie and Blairlogie especially given the LDP policies regarding the 'Diamond Jubilee Way'. (See Supporting Statement). As referred to at 7 above, Stirling Council has made the judgement that extending the 40mph limit west of Blairlogie, and reducing the remainder of the A91 to Manor Powis Roundabout from the NSL too 50mph, was justified. Clackmannanshire Council could easily make the same judgement especially as this would contribute to the overall Road Safety Plan.
- 9. "There are no valid arguments that can be put to alter correctly applied speed limits merely to accommodate new development where, as noted, the prevailing road environment does not justify such a change. Indeed it is inappropriate and unsafe to do so just to accommodate new housing. I would reiterate the point that the resultant increased accident potential created, if a new access were installed here, will not be adequately addressed by simply lowering the speed limit on what will remain a relatively long stretch of rural A class road"
  - 2.17 On the contrary, the planning application Supporting Statement and this Notice of Review have set out clear, reasonable and logical arguments to support both the reduction in speed limit at this location and the construction of a new access designed fully in accordance with the DMRB. The need for the access to serve a dwelling house which will be constructed on the site is clear. The applicant has gone to extraordinary lengths to provide information to support his proposals. The DBA Report demonstrates that traffic speeds are already lower as a result of actions by Stirling Council in Blairlogie. The extension of these changes, to extend the 40mph limit east from Blairlogie to the east of the Red Carr access, or all the way to the 30mph limit on the entrance to Menstrie, is entirely logical and fits well with the Councils overall Road Safety Plan. The proposed reduction in the speed limit is justifiable in its own right as a public benefit.

- 2.18 The RTS's opposition to a reduction in the speed limit at this location is not consistent with the approach taken elsewhere in Clackmannanshire or by Stirling Council in relation to the road between Blairlogie and Manor Powis Roundabout.
- 2.19 The attention of the LRB is particularly drawn to the recent reduction in the speed limit, from the NSL to 40mph, on the A907 between Alloa (Redwell) and Cambus. The reduction of the speed limit on this road was part of a package of measure taken by the Council across Clackmannanshire. These measures were made permanent in 2022 following the introduction of Experimental 40mph limits in 2020. (Appendix 5). The similarity in character of this road and the A91 between Menstrie and Blairlogie is quite striking, as is illustrated by the photographs in Appendix 3.
- 2.20 Given the illustrated similarities between the A907 road between Alloa (Redwell) and Cambus and the A91 between Blairlogie and Menstrie adjacent to the site of this Review, and given that it would be entirely consistent with both the overall Transport Strategy, Road Safety Plan and Local Development Plan policies promoting the use of the Diamond Jubilee Way for cyclists and pedestrians, it is unclear why the latter was not included in the list of roads where speed limits have been reduced from the NSL to 40mph.
- 2.21 The LRB is invited to consider whether or not the RTS outright opposition to the lowering of the speed limit between Menstrie and Blairlogie, irrespective of the proposal for a new access, is reasonable. If the LRB considers that the lowering of the speed limit to 40mph is, of itself, a desirable outcome, and that there is no reason why this should not happen, then this changes the context within which consideration of the proposed access should take place.
- 10."Of equal importance to the above points, any approval in this case would inevitably lead to the setting of a most undesirable precedent for similar such applications for new houses to be accessed from derestricted rural roads. It would then be more difficult to contended against such applications if any consent were granted in this case."
  - 2.22 This case is unique. Every case has to be determined on its merits having regard to the development plan and any other material consideration. It is not an 'application for new houses', there is an extant planning permission to complete the construction of the house on the site. There are no circumstances envisaged where this situation could be repeated. In any case it is for the Planning Authority to determine each case on its merits.
  - 11."Given the above my Section objects in principle to proposals for new residential development at this predominantly rural location and would recommend against the granting of any consent."
    - 2.23 This again illustrates a fundamental misunderstanding of the planning status of the site as referred to above (Para. 2.2).