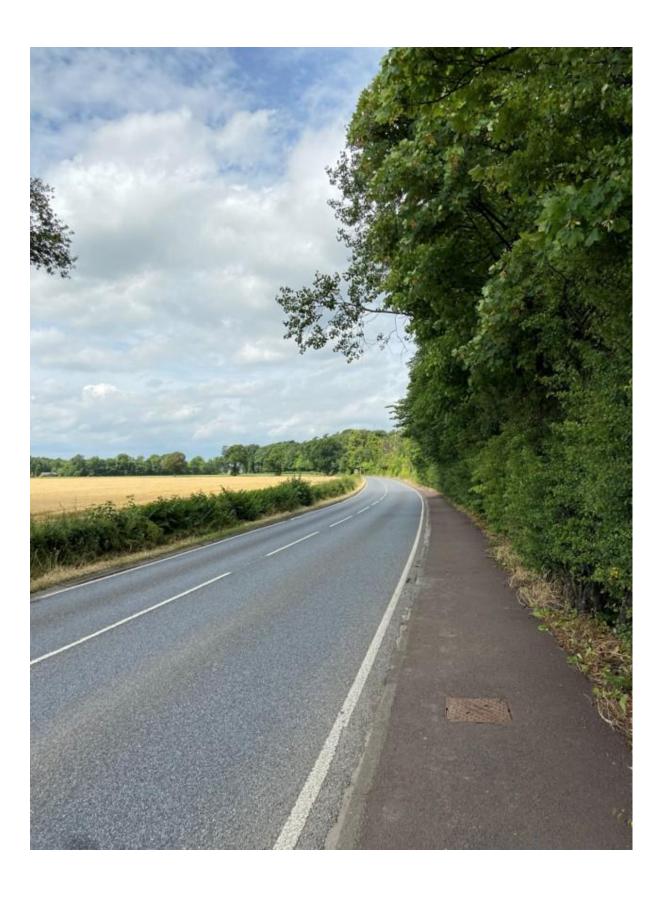

29th March 2022 (Appendix 2); the Appointed Officers Report of Handling dated 9<sup>th</sup> May 2022 (Appendix 6); the Reasons for Refusal set out in the Decision Notice dated 9<sup>th</sup> May 2022 (Appendix 1); Photographs of the A91 adjacent to the site between Menstrie and Blairlogie and the A907 between Alloa (Redwell) and Cambus taken on 11<sup>TH</sup> July 2022 (Appendix 3); Road Traffic Accident Data (Appendices 10 to 10.10); the various recent TRO's across Clackmannanshire (Appendix 5); The Easter Sheardale TRO (Appendix 8); LDP Policies SC12 and SC23 and Extracts from the LDP including Policy SC9 (Appendix 9); Decision Notice for application 17/00198 Garden Centre, Victoria Terrace, Menstrie, (Appendix 12); Reports of Handling on applications 18/00146 and 20/00206 Easter Sheardale (Appendices 13 and 14); and Suggested Conditions if permission is granted (Appendix 11).

- 2.18 The RTS's opposition to a reduction in the speed limit at this location is not consistent with the approach taken elsewhere in Clackmannanshire or by Stirling Council in relation to the road between Blairlogie and Manor Powis Roundabout.
- 2.19 The attention of the LRB is particularly drawn to the recent reduction in the speed limit, from the NSL to 40mph, on the A907 between Alloa (Redwell) and Cambus. The reduction of the speed limit on this road was part of a package of measure taken by the Council across Clackmannanshire. These measures were made permanent in 2022 following the introduction of Experimental 40mph limits in 2020. (Appendix 5). The similarity in character of this road and the A91 between Menstrie and Blairlogie is quite striking, as is illustrated by the photographs in Appendix 3.
- 2.20 Given the illustrated similarities between the A907 road between Alloa (Redwell) and Cambus and the A91 between Blairlogie and Menstrie adjacent to the site of this Review, and given that it would be entirely consistent with both the overall Transport Strategy, Road Safety Plan and Local Development Plan policies promoting the use of the Diamond Jubilee Way for cyclists and pedestrians, it is unclear why the latter was not included in the list of roads where speed limits have been reduced from the NSL to 40mph.
- 2.21 The LRB is invited to consider whether or not the RTS outright opposition to the lowering of the speed limit between Menstrie and Blairlogie, irrespective of the proposal for a new access, is reasonable. If the LRB considers that the lowering of the speed limit to 40mph is, of itself, a desirable outcome, and that there is no reason why this should not happen, then this changes the context within which consideration of the proposed access should take place.
- 10."Of equal importance to the above points, any approval in this case would inevitably lead to the setting of a most undesirable precedent for similar such applications for new houses to be accessed from derestricted rural roads. It would then be more difficult to contended against such applications if any consent were granted in this case."
  - 2.22 This case is unique. Every case has to be determined on its merits having regard to the development plan and any other material consideration. It is not an 'application for new houses', there is an extant planning permission to complete the construction of the house on the site. There are no circumstances envisaged where this situation could be repeated. In any case it is for the Planning Authority to determine each case on its merits.
  - 11."Given the above my Section objects in principle to proposals for new residential development at this predominantly rural location and would recommend against the granting of any consent."
    - 2.23 This again illustrates a fundamental misunderstanding of the planning status of the site as referred to above (Para. 2.2).