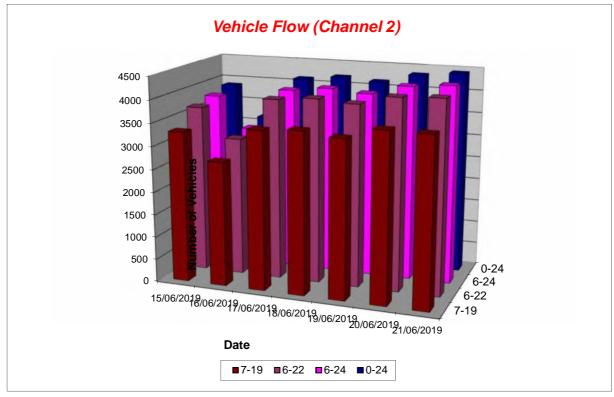

- 2.3 The description of the character of the area as 'predominantly rural' is subjective. Given the fact that there will be a completed house on the site at some point and that there are four houses (including Blairlogie House) adjacent to the site, the village of Blairlogie to the west and Menstrie a short distance to the east, it could equally be described as semi-rural in character. It is notable that the 30mph speed limit to the east is referred to but the commencement of the 40mph speed limit, only 100metres to the west, is not. As is shown by the data in the DBA Report submitted with the planning application (Appendix 4) the existence of the 40mph limit to the west influences the speed of traffic travelling in that direction, slowing it down.
- 3. "In terms of the road accident history recorded by the council in the vicinity of the site, on a section of the A91 between the council boundary and a point 400m east of the Red Carr entrance since 1981 there have been 24 recorded injury accidents consisting of 1 fatal, 4 serious and 19 slight accidents. The fatal accident occurred in March 2011."
  - 2.4 Unlike the information provided by the applicant in the form of the DBA Report, which refers to detailed accident statistics for the period 2016-2020 (Section 3 of the DBA Report) no details are provided by the RTS of the circumstances of the accidents referred to or their causes. No information is provided on how recent the last incident was or how serious. The quoted statistics relate to a 40 year period and are given without context. It is not clear whether the statistics illustrate a better or worse accident record to any other location on the road network or if the frequency of incidents is reducing or increasing over time.
  - 2.5 Without context the statistics are relatively meaningless on their own. To the casual reader it would appear that the road in the vicinity of the site is an 'accident black spot'. However, the applicant has carried out his own research on this and in fact the most recent accident on the A91 between Menstrie Mains Roundabout and the Council boundary at Blairlogie was as long ago as 2013 (Appendix 10). In addition the data in the DBA Report illustrates, the most recent accidents that occurred during the period 2016-2020 were all in, or west of, Blairlogie, in the Stirling Council area, not near the site the subject of the application. (See Fig. 2.1 of the DBA Report).
  - 2.6 While historical accident records can assist in determining where there may be problems in driver behaviour or road design or where additional road safety measures may be required they are not the only consideration in assessing if a new development might make things 'worse', which is the position taken by the Councils Roads Service in this case.
  - 2.7 For example, it could be argued that:-
  - (i) the work done by the Council to improve road safety for cyclists and pedestrians by the construction of the footway between Menstrie and Blairlogie, and other measures, including the construction of a roundabout at the entrance to Menstrie, within the last few years, has reduced the likelihood of accidents occurring (the data shown in Appendix 10 appears to illustrate this well);

- (ii) the general increase in motorised, cycle and pedestrian traffic on this part of the A91 has reduced the average speed of vehicles;
- (iii) the recent introduction of a 30 mph speed limit through Blairlogie by Stirling Council has had a further impact on reducing the overall speed of traffic in the area as demonstrated by the DBA Report (Section 2); and,
- (iv) if there is a record of accidents on this road but the Council wishes to encourage it's use by pedestrians and cyclists, should the Council not be introducing a reduction in the speed limit anyway as it has done elsewhere in Clackmannanshire?
- 4. "Your Section will be aware of previous applications for new houses in this area and my Section's consistent stance opposing such development. Introducing a new vehicle access point on such a high speed section of A class rural road where additional slowing, stopping and turning traffic movements will occur would be inherently unsafe."
  - 2.8 The Planning Authority has indeed received this advice consistently since the early 1990's when a new access serving the dwellinghouse currently under construction was first proposed. However, circumstances have changed significantly since this stance was first adopted by the Roads Service. As referred to above there is a new roundabout at the entrance to Menstrie. There is a 2m wide footpath along the north side of the A91 between Menstrie and Blairlogie. There is a new 30 mph speed limit through Blairlogie. Traffic has increased but speeds have reduced as illustrated clearly by the speed survey data in the DBA Report.
  - 2.9 As can be seen from the data produced by DBA, who carried out surveys monitoring traffic speeds in the vicinity if the site, it is not correct for the Roads Service to describe the section of the A91 between Menstrie and Blairlogie as "high speed". Since Stirling Council reduced the speed limit through Blairlogie to 30mph average speeds have in fact reduced significantly, most notably for traffic heading west towards Blairlogie. (See Table 2.2 of the DBA Report)
  - 2.10 The RTS has misinterpreted the application as being one for a 'new house' and appears to have ignored the evidence presented in the DBA Report. The RTS has maintained its opposition to the proposed access on the basis of erroneous assumptions about current traffic conditions at the site. These assumptions may have been appropriate in the early 1990's, however, all the evidence points to significant changes taking place therefore it would be reasonable for the LRB to consider the matter afresh, both in terms of the data presented in the DBA Report but also given the fact that part of the proposal is to promote a TRO to reduce the speed limit between Menstrie and Blairlogie to 40mph.

<sup>5. &</sup>quot;With the national speed limit commencing some 100m, or thereby, to the west of the proposed access point, eastbound drivers when entering this section of the A91 and the long straight towards Menstrie can use this to accelerate with some, on occasion, taking the opportunity to overtake here."

- 2.11 In this comment the RTS makes an assumption or prediction about driver behaviour to create a 'worse case' scenario' without any evidence to substantiate it. On the other hand, as is evidenced by the DBA report, the actual traffic speeds at this location are very different and, as a result of the introduction of a 30mph limit through Blairlogie by Stirling Council, have significantly reduced. The DBA report shows that eastbound traffic speeds are on average lower than before the changes. In addition it shows that westbound traffic speeds have also reduced (See Table 2.2 of the DBA Report). There is no evidence in the detailed data supporting the DBA Report that drivers are behaving in the way described by the RTS. The RTS appears to have ignored this data completely.
- 6. "The increased accident potential brought about by a new access here will not be adequately mitigated by merely introducing a speed restriction which will not relate to the surrounding rural environment, or indeed by forming ideal vehicle access arrangements which the applicant's agent suggests."
  - 2.12 This comment appears to suggest that reducing the speed limit, and ensuring that the design of the proposed access meets all of the design requirements for an access onto a road with such a speed limit, will still increase the accident potential. This doesn't seem logical or reasonable. It also seems to run counter to the main thrust of the most common road safety strategies which have speed reduction and good road design at their heart.
- 7. "The rural character of the A91 here is unlikely to change in the foreseeable future and indeed it is this character and the rural environment which dominates here that requires this stretch of the A91 be subject to the national speed limit."
  - 2.13 As referred to above, the description of the area as having a 'rural character' is subjective. Even if this description of the area was accurate it is not a 'requirement' that the NSL should be adhered to. The Council, as Roads Authority, has complete discretion, subject to appropriate consultation, to impose or vary speed limits on any part of the road network in Clackmannanshire, other than any Trunk Roads. (Section 84(1) and (2) and Part IV of Schedule 9 to the Road Traffic Regulation Act 1984 (as amended)
  - 2.14 To the west of Blairlogie, Stirling Council has already implemented, following a campaign by Blairlogie residents, a reduced speed limit through Blairlogie of 30 mph, extended the 40mph limit westwards to Powis Burn and introduced a 50mph limit between there and Manor Powis Roundabout. It should be particularly noted that the extension of the 40 mph limit west from Blairlogie to the Powis Burn has been implemented despite the fact that that length of road is completely straight, well sighted and level and has no junctions or accesses. Given that this length of road has open fields either side, with no development of any kind in the vicinity, it could be described as being far more 'rural' in character than the length of the A91 adjacent to the application site. The LRB is invited to visit this particular location to see the measures taken by Stirling Council to introduce lowered speed limits.