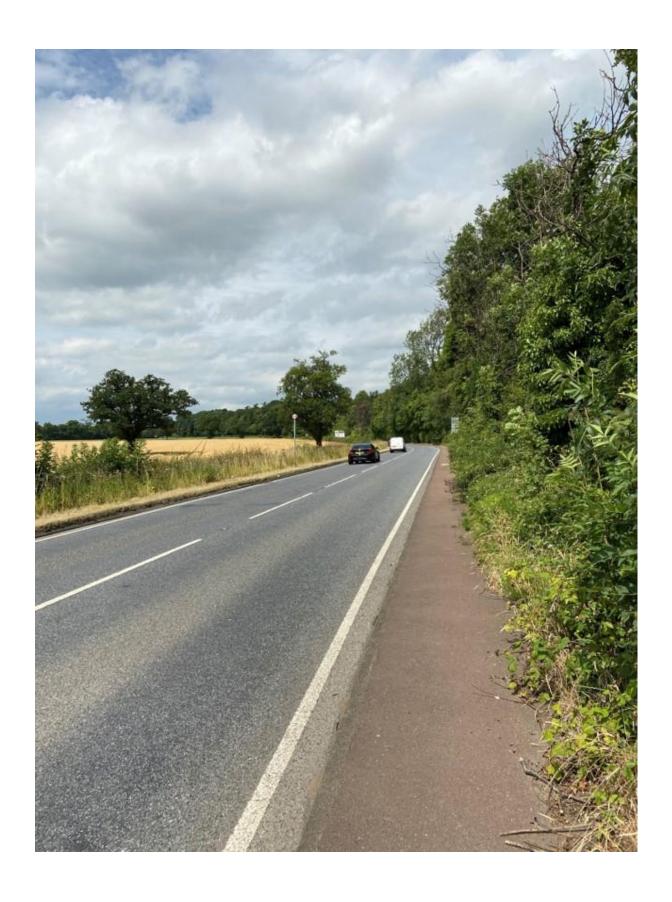

29th March 2022 (Appendix 2); the Appointed Officers Report of Handling dated 9<sup>th</sup> May 2022 (Appendix 6); the Reasons for Refusal set out in the Decision Notice dated 9<sup>th</sup> May 2022 (Appendix 1); Photographs of the A91 adjacent to the site between Menstrie and Blairlogie and the A907 between Alloa (Redwell) and Cambus taken on 11<sup>TH</sup> July 2022 (Appendix 3); Road Traffic Accident Data (Appendices 10 to 10.10); the various recent TRO's across Clackmannanshire (Appendix 5); The Easter Sheardale TRO (Appendix 8); LDP Policies SC12 and SC23 and Extracts from the LDP including Policy SC9 (Appendix 9); Decision Notice for application 17/00198 Garden Centre, Victoria Terrace, Menstrie, (Appendix 12); Reports of Handling on applications 18/00146 and 20/00206 Easter Sheardale (Appendices 13 and 14); and Suggested Conditions if permission is granted (Appendix 11).

- 2.18 The RTS's opposition to a reduction in the speed limit at this location is not consistent with the approach taken elsewhere in Clackmannanshire or by Stirling Council in relation to the road between Blairlogie and Manor Powis Roundabout.
- 2.19 The attention of the LRB is particularly drawn to the recent reduction in the speed limit, from the NSL to 40mph, on the A907 between Alloa (Redwell) and Cambus. The reduction of the speed limit on this road was part of a package of measure taken by the Council across Clackmannanshire. These measures were made permanent in 2022 following the introduction of Experimental 40mph limits in 2020. (Appendix 5). The similarity in character of this road and the A91 between Menstrie and Blairlogie is quite striking, as is illustrated by the photographs in Appendix 3.
- 2.20 Given the illustrated similarities between the A907 road between Alloa (Redwell) and Cambus and the A91 between Blairlogie and Menstrie adjacent to the site of this Review, and given that it would be entirely consistent with both the overall Transport Strategy, Road Safety Plan and Local Development Plan policies promoting the use of the Diamond Jubilee Way for cyclists and pedestrians, it is unclear why the latter was not included in the list of roads where speed limits have been reduced from the NSL to 40mph.
- 2.21 The LRB is invited to consider whether or not the RTS outright opposition to the lowering of the speed limit between Menstrie and Blairlogie, irrespective of the proposal for a new access, is reasonable. If the LRB considers that the lowering of the speed limit to 40mph is, of itself, a desirable outcome, and that there is no reason why this should not happen, then this changes the context within which consideration of the proposed access should take place.
- 10."Of equal importance to the above points, any approval in this case would inevitably lead to the setting of a most undesirable precedent for similar such applications for new houses to be accessed from derestricted rural roads. It would then be more difficult to contended against such applications if any consent were granted in this case."
  - 2.22 This case is unique. Every case has to be determined on its merits having regard to the development plan and any other material consideration. It is not an 'application for new houses', there is an extant planning permission to complete the construction of the house on the site. There are no circumstances envisaged where this situation could be repeated. In any case it is for the Planning Authority to determine each case on its merits.
  - 11."Given the above my Section objects in principle to proposals for new residential development at this predominantly rural location and would recommend against the granting of any consent."
    - 2.23 This again illustrates a fundamental misunderstanding of the planning status of the site as referred to above (Para. 2.2).