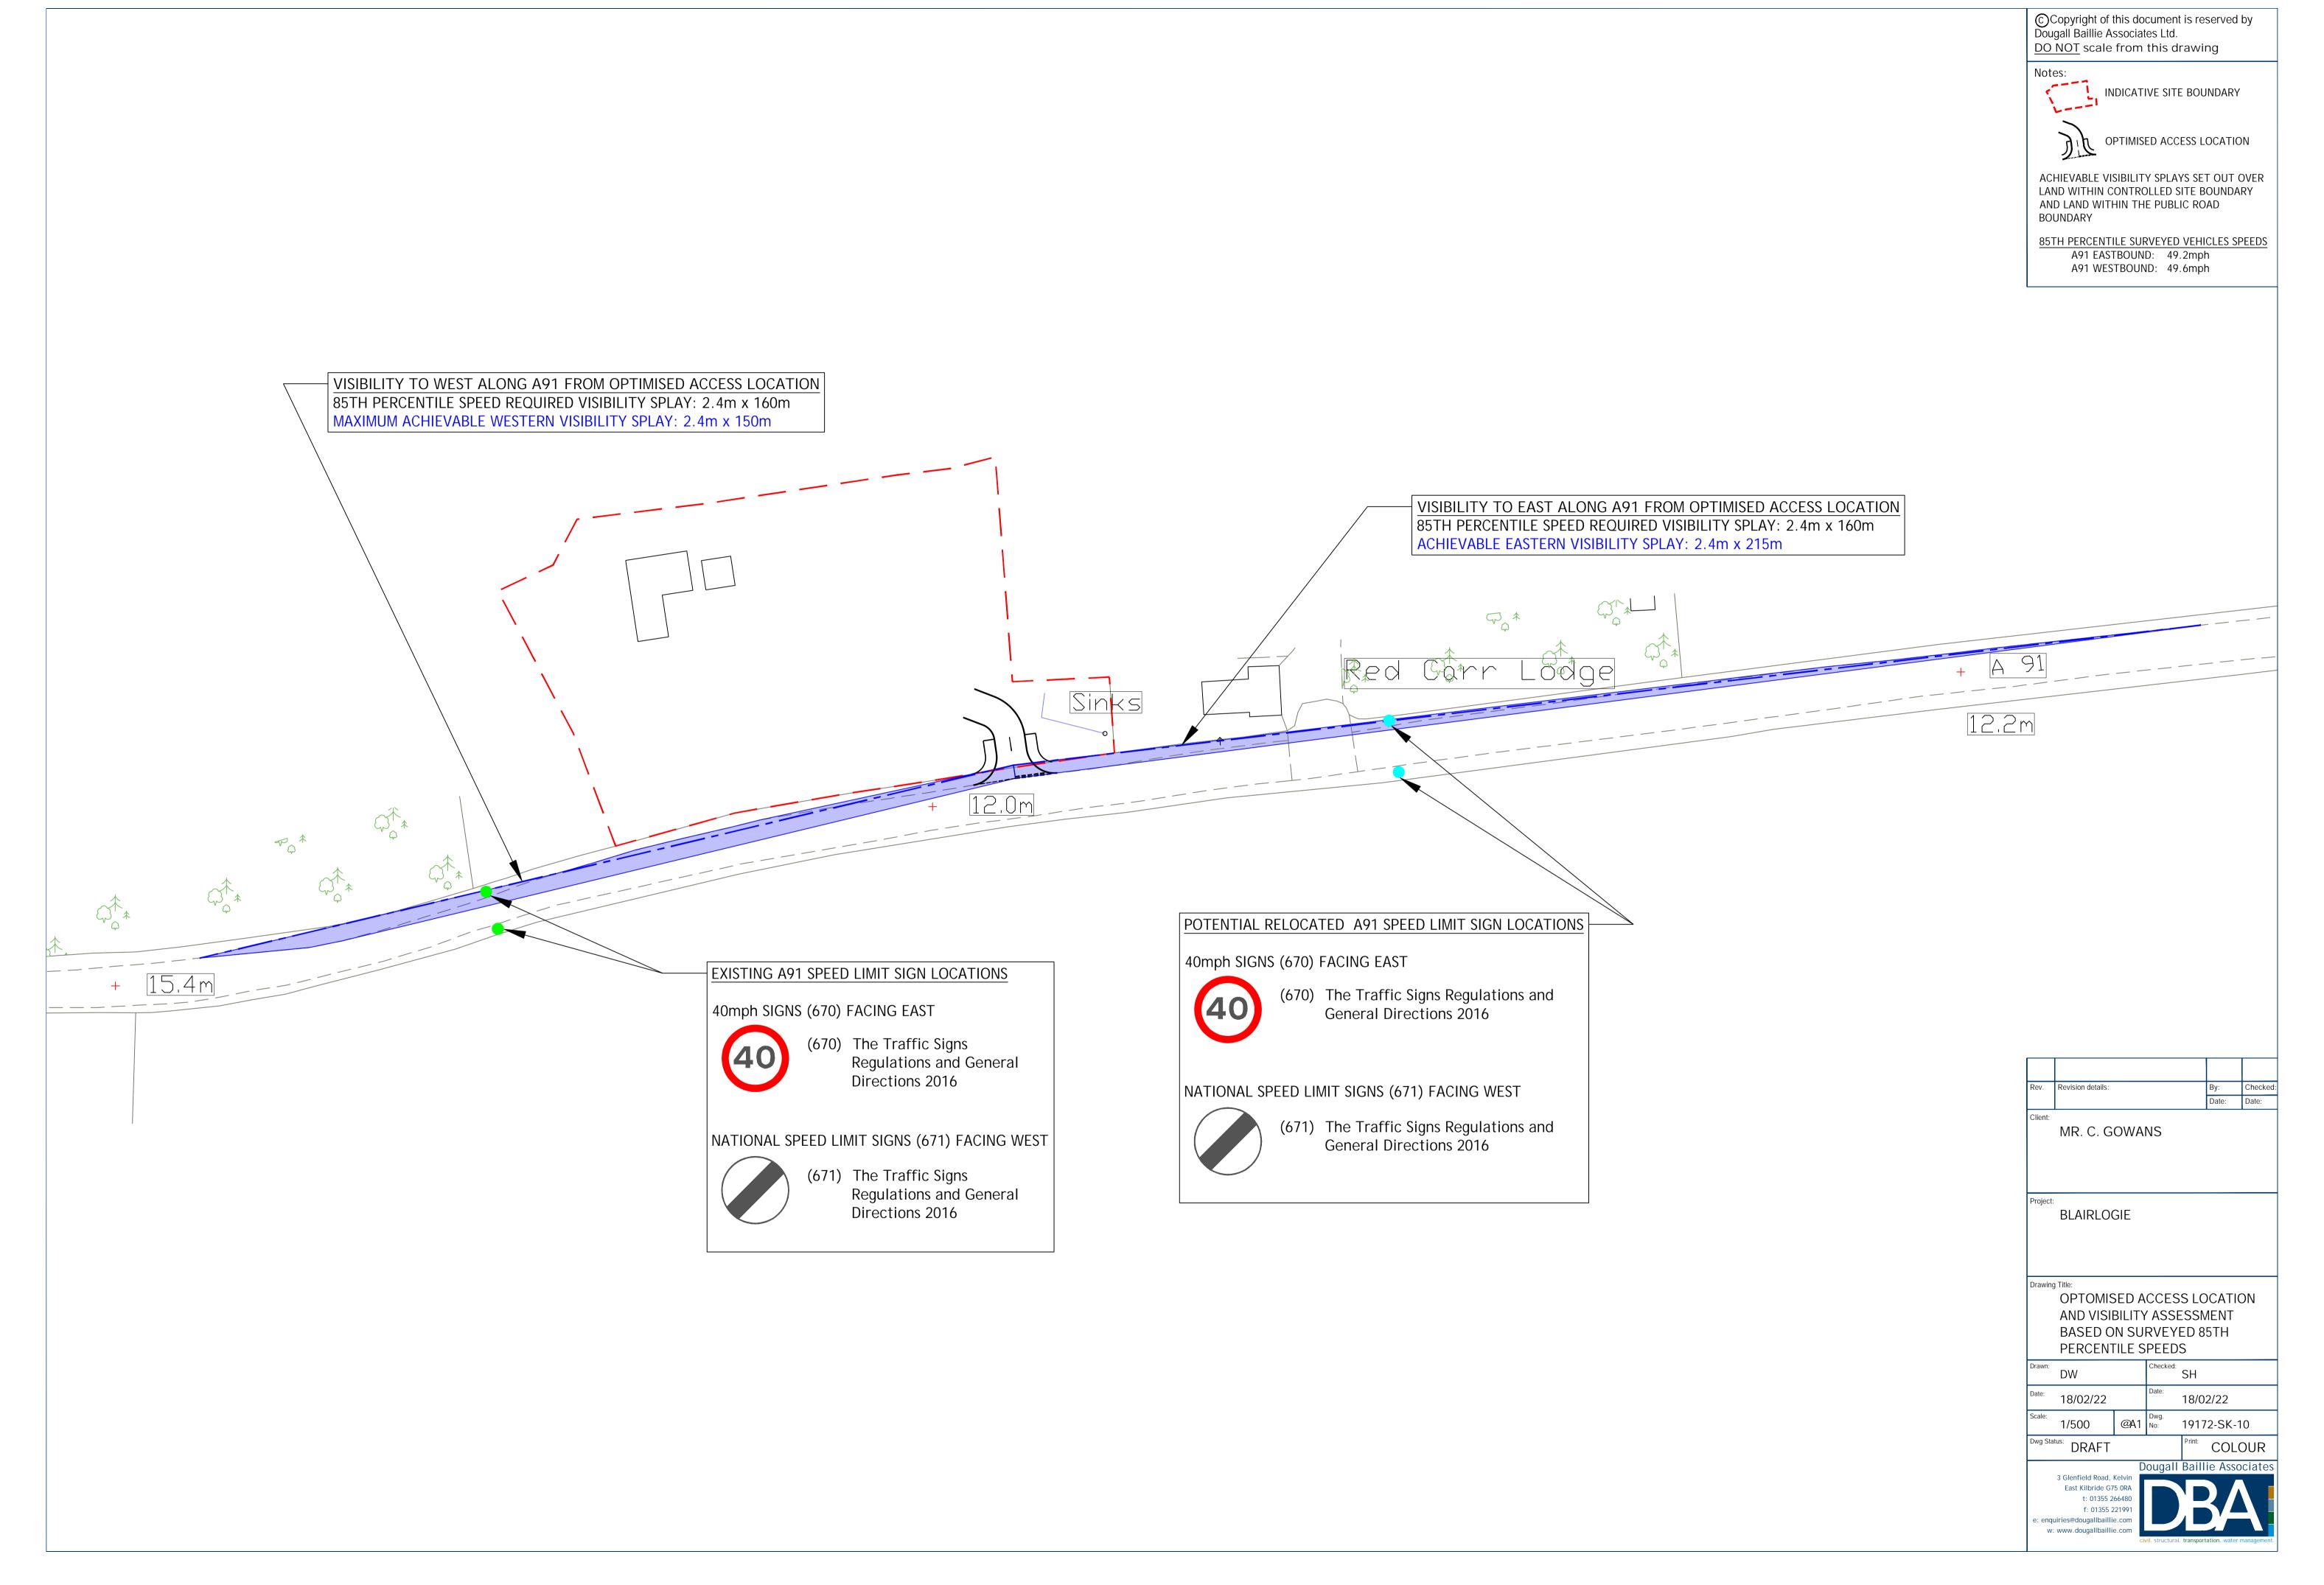

- 2.3 The description of the character of the area as 'predominantly rural' is subjective. Given the fact that there will be a completed house on the site at some point and that there are four houses (including Blairlogie House) adjacent to the site, the village of Blairlogie to the west and Menstrie a short distance to the east, it could equally be described as semi-rural in character. It is notable that the 30mph speed limit to the east is referred to but the commencement of the 40mph speed limit, only 100metres to the west, is not. As is shown by the data in the DBA Report submitted with the planning application (Appendix 4) the existence of the 40mph limit to the west influences the speed of traffic travelling in that direction, slowing it down.
- 3. "In terms of the road accident history recorded by the council in the vicinity of the site, on a section of the A91 between the council boundary and a point 400m east of the Red Carr entrance since 1981 there have been 24 recorded injury accidents consisting of 1 fatal, 4 serious and 19 slight accidents. The fatal accident occurred in March 2011."
  - 2.4 Unlike the information provided by the applicant in the form of the DBA Report, which refers to detailed accident statistics for the period 2016-2020 (Section 3 of the DBA Report) no details are provided by the RTS of the circumstances of the accidents referred to or their causes. No information is provided on how recent the last incident was or how serious. The quoted statistics relate to a 40 year period and are given without context. It is not clear whether the statistics illustrate a better or worse accident record to any other location on the road network or if the frequency of incidents is reducing or increasing over time.
  - 2.5 Without context the statistics are relatively meaningless on their own. To the casual reader it would appear that the road in the vicinity of the site is an 'accident black spot'. However, the applicant has carried out his own research on this and in fact the most recent accident on the A91 between Menstrie Mains Roundabout and the Council boundary at Blairlogie was as long ago as 2013 (Appendix 10). In addition the data in the DBA Report illustrates, the most recent accidents that occurred during the period 2016-2020 were all in, or west of, Blairlogie, in the Stirling Council area, not near the site the subject of the application. (See Fig. 2.1 of the DBA Report).
  - 2.6 While historical accident records can assist in determining where there may be problems in driver behaviour or road design or where additional road safety measures may be required they are not the only consideration in assessing if a new development might make things 'worse', which is the position taken by the Councils Roads Service in this case.
  - 2.7 For example, it could be argued that:-
  - (i) the work done by the Council to improve road safety for cyclists and pedestrians by the construction of the footway between Menstrie and Blairlogie, and other measures, including the construction of a roundabout at the entrance to Menstrie, within the last few years, has reduced the likelihood of accidents occurring (the data shown in Appendix 10 appears to illustrate this well);

<sup>5. &</sup>quot;With the national speed limit commencing some 100m, or thereby, to the west of the proposed access point, eastbound drivers when entering this section of the A91 and the long straight towards Menstrie can use this to accelerate with some, on occasion, taking the opportunity to overtake here."

- 2.11 In this comment the RTS makes an assumption or prediction about driver behaviour to create a 'worse case' scenario' without any evidence to substantiate it. On the other hand, as is evidenced by the DBA report, the actual traffic speeds at this location are very different and, as a result of the introduction of a 30mph limit through Blairlogie by Stirling Council, have significantly reduced. The DBA report shows that eastbound traffic speeds are on average lower than before the changes. In addition it shows that westbound traffic speeds have also reduced (See Table 2.2 of the DBA Report). There is no evidence in the detailed data supporting the DBA Report that drivers are behaving in the way described by the RTS. The RTS appears to have ignored this data completely.
- 6. "The increased accident potential brought about by a new access here will not be adequately mitigated by merely introducing a speed restriction which will not relate to the surrounding rural environment, or indeed by forming ideal vehicle access arrangements which the applicant's agent suggests."
  - 2.12 This comment appears to suggest that reducing the speed limit, and ensuring that the design of the proposed access meets all of the design requirements for an access onto a road with such a speed limit, will still increase the accident potential. This doesn't seem logical or reasonable. It also seems to run counter to the main thrust of the most common road safety strategies which have speed reduction and good road design at their heart.
- 7. "The rural character of the A91 here is unlikely to change in the foreseeable future and indeed it is this character and the rural environment which dominates here that requires this stretch of the A91 be subject to the national speed limit."
  - 2.13 As referred to above, the description of the area as having a 'rural character' is subjective. Even if this description of the area was accurate it is not a 'requirement' that the NSL should be adhered to. The Council, as Roads Authority, has complete discretion, subject to appropriate consultation, to impose or vary speed limits on any part of the road network in Clackmannanshire, other than any Trunk Roads. (Section 84(1) and (2) and Part IV of Schedule 9 to the Road Traffic Regulation Act 1984 (as amended)
  - 2.14 To the west of Blairlogie, Stirling Council has already implemented, following a campaign by Blairlogie residents, a reduced speed limit through Blairlogie of 30 mph, extended the 40mph limit westwards to Powis Burn and introduced a 50mph limit between there and Manor Powis Roundabout. It should be particularly noted that the extension of the 40 mph limit west from Blairlogie to the Powis Burn has been implemented despite the fact that that length of road is completely straight, well sighted and level and has no junctions or accesses. Given that this length of road has open fields either side, with no development of any kind in the vicinity, it could be described as being far more 'rural' in character than the length of the A91 adjacent to the application site. The LRB is invited to visit this particular location to see the measures taken by Stirling Council to introduce lowered speed limits.

- 3.18 As can be seen this policy is really about ensuring that any new development is designed to accommodate sustainable transport modes and that this can be done "safely". The key word in the policy is "capable". The applicant has demonstrated, in the DBA Access Statement (Appendix 4) that, with the reduction in the speed limit from the NSL to 40mph, an access for a single house can be designed to comply fully with all of the DMRB requirements regarding visibility. These requirements can be met by the judicious use of conditions therefore achieving compliance with this LDP policy. Scottish Government Guidance on the use of conditions is very clear. Circular 4/1998 states clearly that "Conditions imposed on a grant of planning permission can enable many development proposals to proceed where it would otherwise have been necessary to refuse planning permission".
- 3.19 Having demonstrated that the access is capable of being designed to accommodate traffic safely, and that this can be guaranteed through the use of appropriate conditions on the planning permission, then the relevant criteria in Policy SC23 will be met.
- 3.20 The Appointed Officer did not refer to other important parts of the Local Development Plan that are material to the case before the LRB. The extracts from the LDP considered to be relevant are shown in Appendix 9.
- 3.21 In addition a Policy that was not referred to is <u>Policy SC9 Developer Contributions</u> on Page 43 of the LDP. (Appendix 9). Given the public benefit of a reduction in the speed limit on the A91 that could be achieved by approving the application for the access, the costs of such implementation, eg. administrative costs of promoting the TRO, signage etc., could be covered by Policy SC9. The offer of such public benefit is as valid a consideration as the Planning Authority actively seeking a developer contribution.
- 3.22 In the Appointed Officers summary of <u>Other Material Considerations</u> he has given insufficient consideration to the application Supporting Statement, the DBA Access Statement, the existence of a valid planning permission for a house on the site, the unique and unrepeatable circumstances of the case, the significant changes that have occurred since the last time the issue was considered and the scope to address any issues by the judicious use of conditions.
- 3.23 He has relied solely on the comments and opinions of the RTS without critically examining their basis or accuracy. In particular he has summarily dismissed the proposal to reduce the speed limit on the A91 between Menstrie and Blairlogie despite this being entirely consistent with actions by the Council elsewhere in Clackmannanshire. The RTS reasons for opposing the reduction in the speed limit at this location are unexplained and unquestioned by the Appointed Officer.