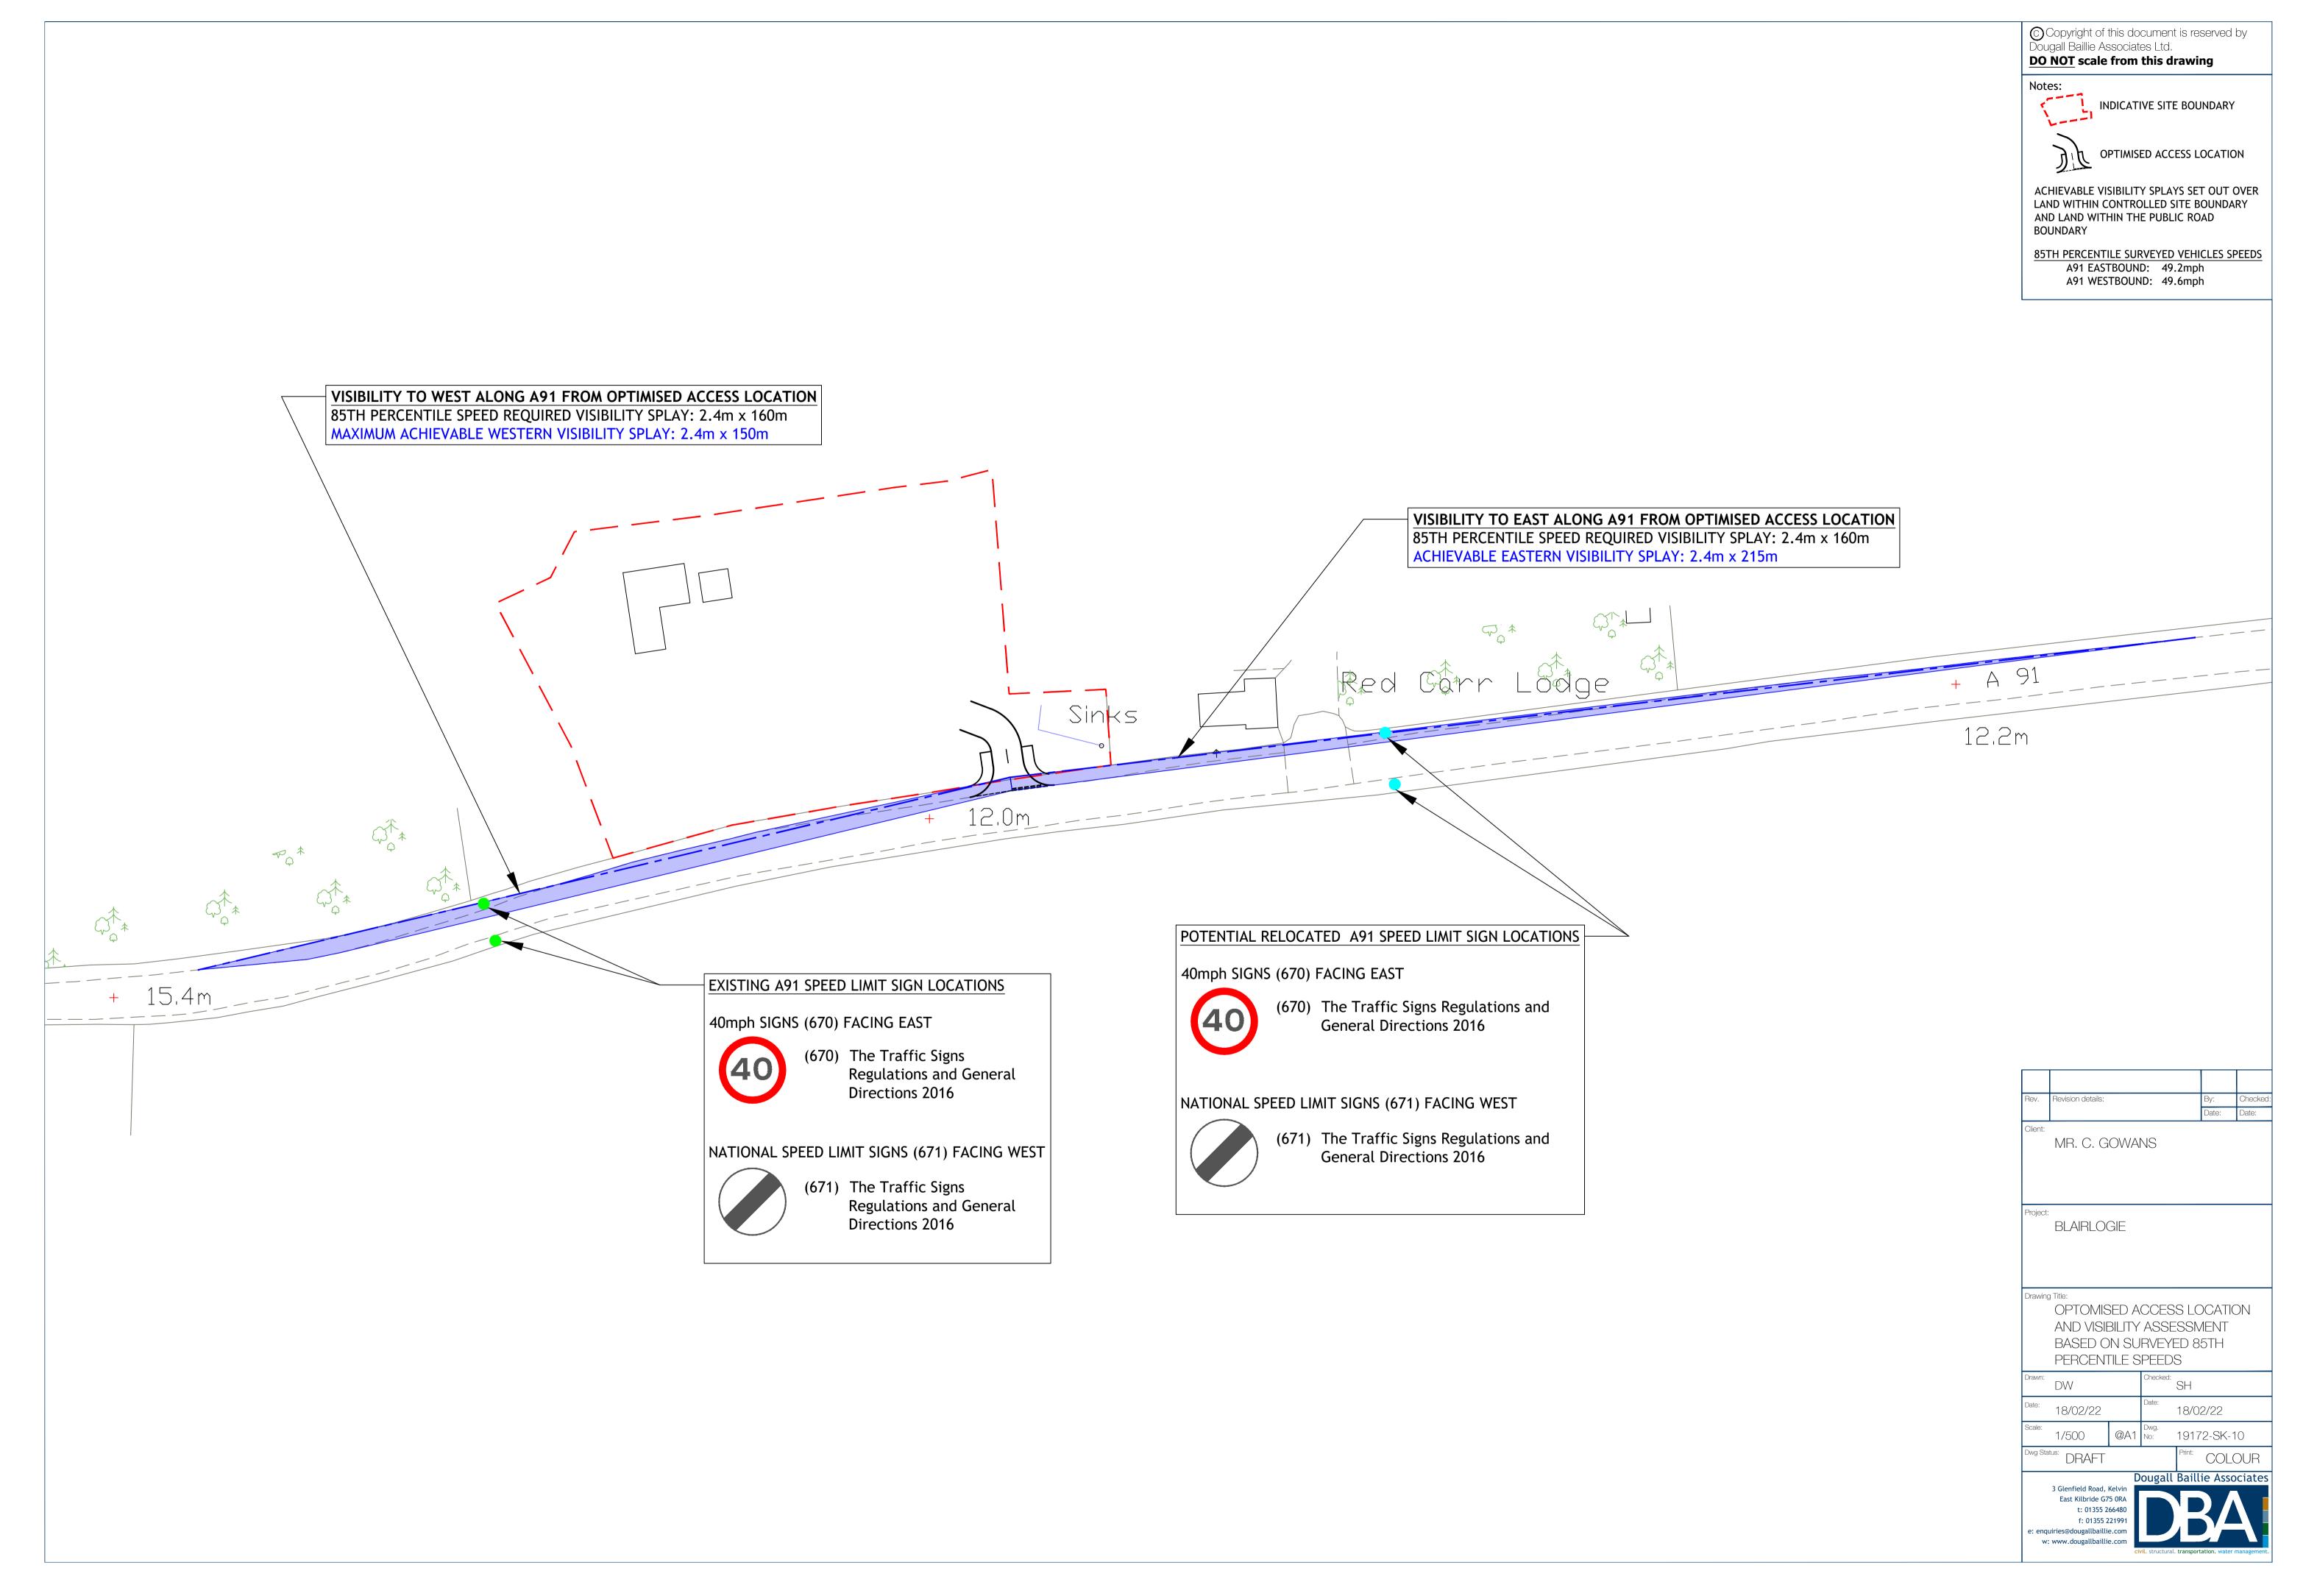

- 2.3 The description of the character of the area as 'predominantly rural' is subjective. Given the fact that there will be a completed house on the site at some point and that there are four houses (including Blairlogie House) adjacent to the site, the village of Blairlogie to the west and Menstrie a short distance to the east, it could equally be described as semi-rural in character. It is notable that the 30mph speed limit to the east is referred to but the commencement of the 40mph speed limit, only 100metres to the west, is not. As is shown by the data in the DBA Report submitted with the planning application (Appendix 4) the existence of the 40mph limit to the west influences the speed of traffic travelling in that direction, slowing it down.
- 3. "In terms of the road accident history recorded by the council in the vicinity of the site, on a section of the A91 between the council boundary and a point 400m east of the Red Carr entrance since 1981 there have been 24 recorded injury accidents consisting of 1 fatal, 4 serious and 19 slight accidents. The fatal accident occurred in March 2011."
  - 2.4 Unlike the information provided by the applicant in the form of the DBA Report, which refers to detailed accident statistics for the period 2016-2020 (Section 3 of the DBA Report) no details are provided by the RTS of the circumstances of the accidents referred to or their causes. No information is provided on how recent the last incident was or how serious. The quoted statistics relate to a 40 year period and are given without context. It is not clear whether the statistics illustrate a better or worse accident record to any other location on the road network or if the frequency of incidents is reducing or increasing over time.
  - 2.5 Without context the statistics are relatively meaningless on their own. To the casual reader it would appear that the road in the vicinity of the site is an 'accident black spot'. However, the applicant has carried out his own research on this and in fact the most recent accident on the A91 between Menstrie Mains Roundabout and the Council boundary at Blairlogie was as long ago as 2013 (Appendix 10). In addition the data in the DBA Report illustrates, the most recent accidents that occurred during the period 2016-2020 were all in, or west of, Blairlogie, in the Stirling Council area, not near the site the subject of the application. (See Fig. 2.1 of the DBA Report).
  - 2.6 While historical accident records can assist in determining where there may be problems in driver behaviour or road design or where additional road safety measures may be required they are not the only consideration in assessing if a new development might make things 'worse', which is the position taken by the Councils Roads Service in this case.
  - 2.7 For example, it could be argued that:-
  - (i) the work done by the Council to improve road safety for cyclists and pedestrians by the construction of the footway between Menstrie and Blairlogie, and other measures, including the construction of a roundabout at the entrance to Menstrie, within the last few years, has reduced the likelihood of accidents occurring (the data shown in Appendix 10 appears to illustrate this well);

<sup>5. &</sup>quot;With the national speed limit commencing some 100m, or thereby, to the west of the proposed access point, eastbound drivers when entering this section of the A91 and the long straight towards Menstrie can use this to accelerate with some, on occasion, taking the opportunity to overtake here."

- 2.11 In this comment the RTS makes an assumption or prediction about driver behaviour to create a 'worse case' scenario' without any evidence to substantiate it. On the other hand, as is evidenced by the DBA report, the actual traffic speeds at this location are very different and, as a result of the introduction of a 30mph limit through Blairlogie by Stirling Council, have significantly reduced. The DBA report shows that eastbound traffic speeds are on average lower than before the changes. In addition it shows that westbound traffic speeds have also reduced (See Table 2.2 of the DBA Report). There is no evidence in the detailed data supporting the DBA Report that drivers are behaving in the way described by the RTS. The RTS appears to have ignored this data completely.
- 6. "The increased accident potential brought about by a new access here will not be adequately mitigated by merely introducing a speed restriction which will not relate to the surrounding rural environment, or indeed by forming ideal vehicle access arrangements which the applicant's agent suggests."
  - 2.12 This comment appears to suggest that reducing the speed limit, and ensuring that the design of the proposed access meets all of the design requirements for an access onto a road with such a speed limit, will still increase the accident potential. This doesn't seem logical or reasonable. It also seems to run counter to the main thrust of the most common road safety strategies which have speed reduction and good road design at their heart.
- 7. "The rural character of the A91 here is unlikely to change in the foreseeable future and indeed it is this character and the rural environment which dominates here that requires this stretch of the A91 be subject to the national speed limit."
  - 2.13 As referred to above, the description of the area as having a 'rural character' is subjective. Even if this description of the area was accurate it is not a 'requirement' that the NSL should be adhered to. The Council, as Roads Authority, has complete discretion, subject to appropriate consultation, to impose or vary speed limits on any part of the road network in Clackmannanshire, other than any Trunk Roads. (Section 84(1) and (2) and Part IV of Schedule 9 to the Road Traffic Regulation Act 1984 (as amended)
  - 2.14 To the west of Blairlogie, Stirling Council has already implemented, following a campaign by Blairlogie residents, a reduced speed limit through Blairlogie of 30 mph, extended the 40mph limit westwards to Powis Burn and introduced a 50mph limit between there and Manor Powis Roundabout. It should be particularly noted that the extension of the 40 mph limit west from Blairlogie to the Powis Burn has been implemented despite the fact that that length of road is completely straight, well sighted and level and has no junctions or accesses. Given that this length of road has open fields either side, with no development of any kind in the vicinity, it could be described as being far more 'rural' in character than the length of the A91 adjacent to the application site. The LRB is invited to visit this particular location to see the measures taken by Stirling Council to introduce lowered speed limits.