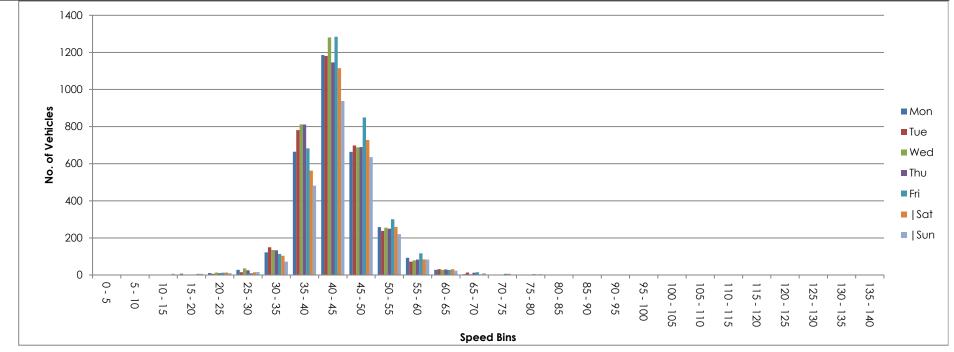

| 1      | 5    | 0    | 0    | 0    | 0    | 0     | 0     | 0     | 0     | 0     | 0     | 0     | 0     |
| 5 Day Ave. | 3245  | 0   | 0   | 1    | 3    | 10   | 23   | 131  | 750  | 1216 | 718  | 260  | 89   | 29   | 10     | 3      | 2    | 0    | 0    | 0    | 0    | 0     | 0     | 0     | 0     | 0     | 0     | 0     | 0     |
| 7 Day Ave. | 3096  | 0   | 0   | 1    | 4    | 11   | 21   | 118  | 685  | 1162 | 707  | 254  | 87   | 28   | 9      | 3      | 3    | 0    | 0    | 0    | 0    | 0     | 0     | 0     | 0     | 0     | 0     | 0     | 0     |
|            | 21670 | 1   | 3   | 10   | 29   | 75   | 145  | 829  | 4797 | 8131 | 4952 | 1781 | 611  | 199  | 64     | 20     | 18   | 3    | 2    | 0    | 0    | 0     | 0     | 0     | 0     | 0     | 0     | 0     | 0     |







Location Hillfoots Road between Gogar Loan and Housing Access

Direction West

12239 / Blairlogie November 2021 Automatic Traffic Count

Saturday, 13 November 2021

|       |       | Saturday, 13 November 2021 |      |     |     |     |         |          |      |       |      |       |      |       |      | 1001 100107 1011 101107 1010 101007 11 |      |     |     |      |      |  |  |  |
|-------|-------|----------------------------|------|-----|-----|-----|---------|----------|------|-------|------|-------|------|-------|------|----------------------------------------|------|-----|-----|------|------|--|--|--|
| Time  | Total |                            |      |     |     |     | Classif | fication | ]PSL | ]PSL% | ]SL1 | ]SL1% | ]SL2 | ]SL2% | Mean | Vpp