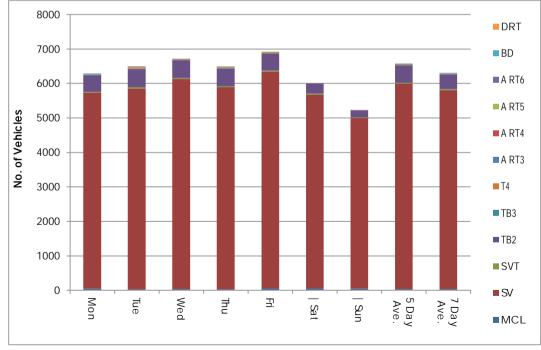

5    | 0    | 2    | 0  | 0   | 90   | 1.5   | 20   | 0.3   | 9    | 0.2   | 44   | 50.1 |
| Sun        | 5226    | 46  | 4951  | 24  | 192  | 1   | 2         | 3         | 4    | 1    | 2    | 0  | 0   | 70   | 1.3   | 14   | 0.3   | 6    | 0.1   | 43.9 | 49.7 |
| 5 Day Ave. | 6584    | 39  | 5954  | 28  | 504  | 15  | 17        | 3         | 6    | 9    | 9    | 0  | 0   | 78   | 1.2   | 15   | 0.2   | 5    | 0.1   | 43.4 | 49.2 |
| 7 Day Ave. | 6307    | 43  | 5763  | 27  | 428  | 11  | 13        | 3         | 6    | 7    | 7    | 0  | 0   | 79   | 1.2   | 16   | 0.2   | 6    | 0.1   | 43.6 | 49.4 |
|            | 44149   | 300 | 40338 | 190 | 2999 | 77  | 89        | 19        | 39   | 47   | 48   | 2  | 1   | 551  | 1.2   | 109  | 0.2   | 40   | 0.1   | 43.6 | 49.4 |

Summary Graphs







Location Hillfoots Road between Gogar Loan and Housing Access

Direction East West

Saturday, 13 November 2021

|       |         | Satur | day, i | 3 Nov | embe | 2021 |      |      |      |      |      |      |      |      |        |        |      |      |      |      |     |       |       |       |       |       |       |       |       |
|-------|---------|-------|--------|-------|------|------|------|------|------|------|------|------|------|------|--------|--------|------|------|------|------|-----|-------|-------|-------|-------|-------|-------|-------|-------|
| Tim e | To ta 1 |       |        |       |      |      |      |      |      |      |      |      |      | Spe  | ed Bin | s (mpl | ۱)   |      |      |      |     |       |       |       |       |       |       |