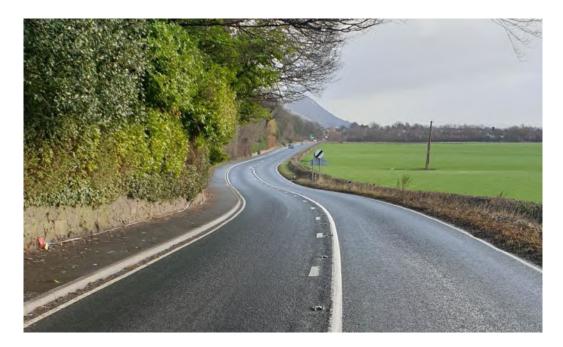

29th March 2022 (Appendix 2); the Appointed Officers Report of Handling dated 9<sup>th</sup> May 2022 (Appendix 6); the Reasons for Refusal set out in the Decision Notice dated 9<sup>th</sup> May 2022 (Appendix 1); Photographs of the A91 adjacent to the site between Menstrie and Blairlogie and the A907 between Alloa (Redwell) and Cambus taken on 11<sup>TH</sup> July 2022 (Appendix 3); Road Traffic Accident Data (Appendices 10 to 10.10); the various recent TRO's across Clackmannanshire (Appendix 5); The Easter Sheardale TRO (Appendix 8); LDP Policies SC12 and SC23 and Extracts from the LDP including Policy SC9 (Appendix 9); Decision Notice for application 17/00198 Garden Centre, Victoria Terrace, Menstrie, (Appendix 12); Reports of Handling on applications 18/00146 and 20/00206 Easter Sheardale (Appendices 13 and 14); and Suggested Conditions if permission is granted (Appendix 11).

- 2.3 The description of the character of the area as 'predominantly rural' is subjective. Given the fact that there will be a completed house on the site at some point and that there are four houses (including Blairlogie House) adjacent to the site, the village of Blairlogie to the west and Menstrie a short distance to the east, it could equally be described as semi-rural in character. It is notable that the 30mph speed limit to the east is referred to but the commencement of the 40mph speed limit, only 100metres to the west, is not. As is shown by the data in the DBA Report submitted with the planning application (Appendix 4) the existence of the 40mph limit to the west influences the speed of traffic travelling in that direction, slowing it down.
- 3. "In terms of the road accident history recorded by the council in the vicinity of the site, on a section of the A91 between the council boundary and a point 400m east of the Red Carr entrance since 1981 there have been 24 recorded injury accidents consisting of 1 fatal, 4 serious and 19 slight accidents. The fatal accident occurred in March 2011."
  - 2.4 Unlike the information provided by the applicant in the form of the DBA Report, which refers to detailed accident statistics for the period 2016-2020 (Section 3 of the DBA Report) no details are provided by the RTS of the circumstances of the accidents referred to or their causes. No information is provided on how recent the last incident was or how serious. The quoted statistics relate to a 40 year period and are given without context. It is not clear whether the statistics illustrate a better or worse accident record to any other location on the road network or if the frequency of incidents is reducing or increasing over time.
  - 2.5 Without context the statistics are relatively meaningless on their own. To the casual reader it would appear that the road in the vicinity of the site is an 'accident black spot'. However, the applicant has carried out his own research on this and in fact the most recent accident on the A91 between Menstrie Mains Roundabout and the Council boundary at Blairlogie was as long ago as 2013 (Appendix 10). In addition the data in the DBA Report illustrates, the most recent accidents that occurred during the period 2016-2020 were all in, or west of, Blairlogie, in the Stirling Council area, not near the site the subject of the application. (See Fig. 2.1 of the DBA Report).
  - 2.6 While historical accident records can assist in determining where there may be problems in driver behaviour or road design or where additional road safety measures may be required they are not the only consideration in assessing if a new development might make things 'worse', which is the position taken by the Councils Roads Service in this case.
  - 2.7 For example, it could be argued that:-
  - (i) the work done by the Council to improve road safety for cyclists and pedestrians by the construction of the footway between Menstrie and Blairlogie, and other measures, including the construction of a roundabout at the entrance to Menstrie, within the last few years, has reduced the likelihood of accidents occurring (the data shown in Appendix 10 appears to illustrate this well);