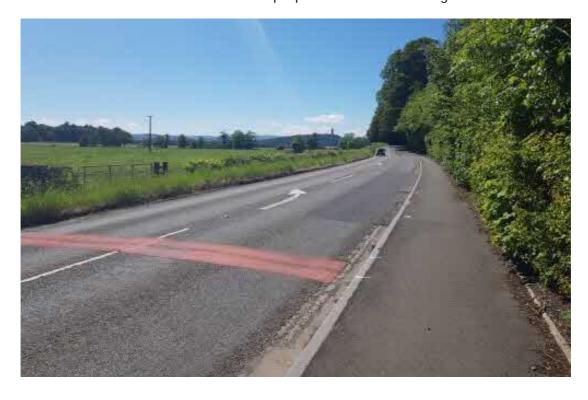

29th March 2022 (Appendix 2); the Appointed Officers Report of Handling dated 9<sup>th</sup> May 2022 (Appendix 6); the Reasons for Refusal set out in the Decision Notice dated 9<sup>th</sup> May 2022 (Appendix 1); Photographs of the A91 adjacent to the site between Menstrie and Blairlogie and the A907 between Alloa (Redwell) and Cambus taken on 11<sup>TH</sup> July 2022 (Appendix 3); Road Traffic Accident Data (Appendices 10 to 10.10); the various recent TRO's across Clackmannanshire (Appendix 5); The Easter Sheardale TRO (Appendix 8); LDP Policies SC12 and SC23 and Extracts from the LDP including Policy SC9 (Appendix 9); Decision Notice for application 17/00198 Garden Centre, Victoria Terrace, Menstrie, (Appendix 12); Reports of Handling on applications 18/00146 and 20/00206 Easter Sheardale (Appendices 13 and 14); and Suggested Conditions if permission is granted (Appendix 11).

# 2.0 COMMENTS ON THE ROADS AND TRANSPORTATION CONSULTATION RESPONSE DATED $29^{\text{TH}}$ MARCH 2022

- 2.1 The reasons for refusal of planning application 22/00076 are shown in Appendix 1. These reasons are primarily based upon the advice received by the Appointed Officer (AO) from the Councils Roads and Transportation Service (RTS), the full text of which is shown at Appendix 2. Given the significance of these comments to the decision it is important that the LRB examine them closely to judge whether or not they are accurate, logical and reasonable. The following comments are made to assist in this.
- 1. "The site proposed for a new house plot lies out with the urban area and has no designation for development in the currently adopted local plan."
  - 2.2 This indicates a fundamental misunderstanding of the planning status of the dwellinghouse development at the site on the part of the RTS. There is a partially built dwelling house on the site and the completion of this house, in accordance with Planning Permission C/88/255, granted in 1989, was confirmed as lawful by the Planning Authority in its approval of the application for a Lawful Development Certificate on 24<sup>th</sup> September 2021 (21/00202/CLEUD). The proposed access is therefore required to serve a development that already has planning permission and can be completed. The fact that the site is not designated for development in the LDP is therefore irrelevant.
- 2. "The site is to be accessed on to the A91 by a new vehicle access located some 50m, or thereby, west of an existing access which serves Red Carr House, Red Carr Lodge and Red Carr Cottage. The A91 is an A class inter-urban primary distributor road and is derestricted fronting the application site. The national speed limit in this area commences some 100m, or thereby, west of the intended access position extending until the Menstrie urban 30mph limits some 600m to the east. The area is predominantly rural in character despite the presence of the three properties at Red Carr"

- 2.3 The description of the character of the area as 'predominantly rural' is subjective. Given the fact that there will be a completed house on the site at some point and that there are four houses (including Blairlogie House) adjacent to the site, the village of Blairlogie to the west and Menstrie a short distance to the east, it could equally be described as semi-rural in character. It is notable that the 30mph speed limit to the east is referred to but the commencement of the 40mph speed limit, only 100metres to the west, is not. As is shown by the data in the DBA Report submitted with the planning application (Appendix 4) the existence of the 40mph limit to the west influences the speed of traffic travelling in that direction, slowing it down.
- 3. "In terms of the road accident history recorded by the council in the vicinity of the site, on a section of the A91 between the council boundary and a point 400m east of the Red Carr entrance since 1981 there have been 24 recorded injury accidents consisting of 1 fatal, 4 serious and 19 slight accidents. The fatal accident occurred in March 2011."
  - 2.4 Unlike the information provided by the applicant in the form of the DBA Report, which refers to detailed accident statistics for the period 2016-2020 (Section 3 of the DBA Report) no details are provided by the RTS of the circumstances of the accidents referred to or their causes. No information is provided on how recent the last incident was or how serious. The quoted statistics relate to a 40 year period and are given without context. It is not clear whether the statistics illustrate a better or worse accident record to any other location on the road network or if the frequency of incidents is reducing or increasing over time.
  - 2.5 Without context the statistics are relatively meaningless on their own. To the casual reader it would appear that the road in the vicinity of the site is an 'accident black spot'. However, the applicant has carried out his own research on this and in fact the most recent accident on the A91 between Menstrie Mains Roundabout and the Council boundary at Blairlogie was as long ago as 2013 (Appendix 10). In addition the data in the DBA Report illustrates, the most recent accidents that occurred during the period 2016-2020 were all in, or west of, Blairlogie, in the Stirling Council area, not near the site the subject of the application. (See Fig. 2.1 of the DBA Report).
  - 2.6 While historical accident records can assist in determining where there may be problems in driver behaviour or road design or where additional road safety measures may be required they are not the only consideration in assessing if a new development might make things 'worse', which is the position taken by the Councils Roads Service in this case.
  - 2.7 For example, it could be argued that:-
  - (i) the work done by the Council to improve road safety for cyclists and pedestrians by the construction of the footway between Menstrie and Blairlogie, and other measures, including the construction of a roundabout at the entrance to Menstrie, within the last few years, has reduced the likelihood of accidents occurring (the data shown in Appendix 10 appears to illustrate this well);