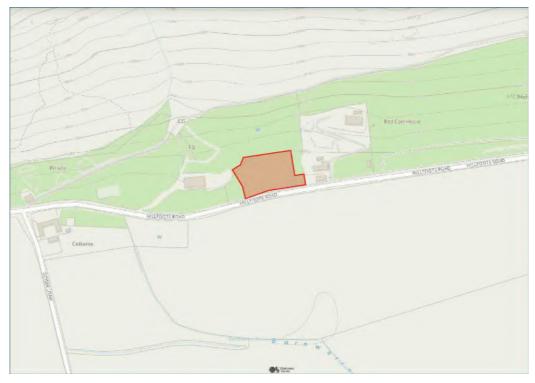

| Site Address Details                                                                                                                                                                                                                                                                                                                                                                                    |                                 |         |        |  |  |  |  |
|---------------------------------------------------------------------------------------------------------------------------------------------------------------------------------------------------------------------------------------------------------------------------------------------------------------------------------------------------------------------------------------------------------|---------------------------------|---------|--------|--|--|--|--|
| Planning Authority:                                                                                                                                                                                                                                                                                                                                                                                     | Clackmannanshire Council        |         |        |  |  |  |  |
| Full postal address of the site (including postcode where available):                                                                                                                                                                                                                                                                                                                                   |                                 |         |        |  |  |  |  |
| Address 1:                                                                                                                                                                                                                                                                                                                                                                                              | Address 1:                      |         |        |  |  |  |  |
| Address 2:                                                                                                                                                                                                                                                                                                                                                                                              |                                 |         |        |  |  |  |  |
| Address 3:                                                                                                                                                                                                                                                                                                                                                                                              |                                 |         |        |  |  |  |  |
| Address 4:                                                                                                                                                                                                                                                                                                                                                                                              |                                 |         |        |  |  |  |  |
| Address 5:                                                                                                                                                                                                                                                                                                                                                                                              |                                 |         |        |  |  |  |  |
| Town/City/Settlement:                                                                                                                                                                                                                                                                                                                                                                                   |                                 |         |        |  |  |  |  |
| Post Code:                                                                                                                                                                                                                                                                                                                                                                                              |                                 |         |        |  |  |  |  |
| Please identify/describe th                                                                                                                                                                                                                                                                                                                                                                             | e location of the site or sites |         |        |  |  |  |  |
| Site located on Hillfoots Road(A91). East of Blairlogie house, Blairlogie and West of Redcarr Lodge, Menstrie.                                                                                                                                                                                                                                                                                          |                                 |         |        |  |  |  |  |
| Northing 6                                                                                                                                                                                                                                                                                                                                                                                              | 96885                           | Easting | 283763 |  |  |  |  |
| Description of Proposal  Please provide a description of your proposal to which your review relates. The description should be the same as given in the application form, or as amended with the agreement of the planning authority: *  (Max 500 characters)  The planning application for the construction of a vehicular and pedestrian access to a single dwelling house on the A91 Hillfoots Road. |                                 |         |        |  |  |  |  |
| Type of Application  What type of application did you submit to the planning authority? *  Application for planning permission (including householder application but excluding application to work minerals).  Application for planning permission in principle.  Further application.  Application for approval of matters specified in conditions.                                                   |                                 |         |        |  |  |  |  |
|                                                                                                                                                                                                                                                                                                                                                                                                         |                                 |         |        |  |  |  |  |

## NOTICE OF REVIEW

22/00076/FULL - Formation Of New Vehicular And Pedestrian Access From A91 To House Plot, Land To East Of Blairlogie House, Menstrie, Clackmannanshire