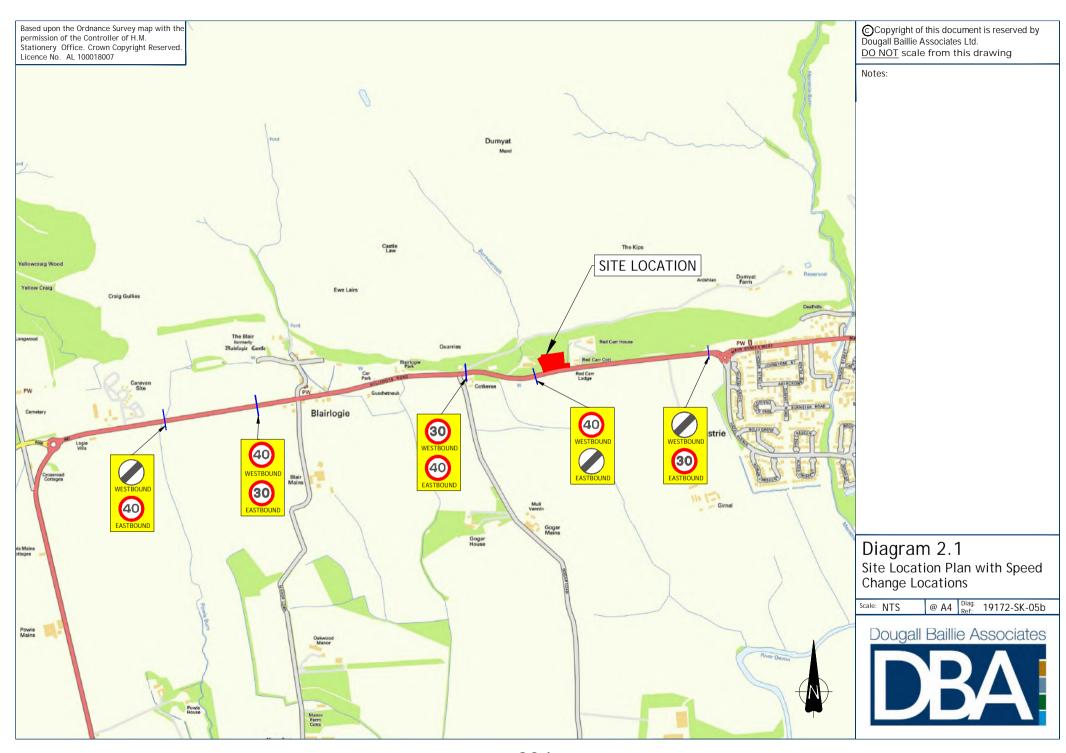

# 2.0 COMMENTS ON THE ROADS AND TRANSPORTATION CONSULTATION RESPONSE DATED $29^{\text{TH}}$ MARCH 2022

- 2.1 The reasons for refusal of planning application 22/00076 are shown in Appendix 1. These reasons are primarily based upon the advice received by the Appointed Officer (AO) from the Councils Roads and Transportation Service (RTS), the full text of which is shown at Appendix 2. Given the significance of these comments to the decision it is important that the LRB examine them closely to judge whether or not they are accurate, logical and reasonable. The following comments are made to assist in this.
- 1. "The site proposed for a new house plot lies out with the urban area and has no designation for development in the currently adopted local plan."
  - 2.2 This indicates a fundamental misunderstanding of the planning status of the dwellinghouse development at the site on the part of the RTS. There is a partially built dwelling house on the site and the completion of this house, in accordance with Planning Permission C/88/255, granted in 1989, was confirmed as lawful by the Planning Authority in its approval of the application for a Lawful Development Certificate on 24<sup>th</sup> September 2021 (21/00202/CLEUD). The proposed access is therefore required to serve a development that already has planning permission and can be completed. The fact that the site is not designated for development in the LDP is therefore irrelevant.
- 2. "The site is to be accessed on to the A91 by a new vehicle access located some 50m, or thereby, west of an existing access which serves Red Carr House, Red Carr Lodge and Red Carr Cottage. The A91 is an A class inter-urban primary distributor road and is derestricted fronting the application site. The national speed limit in this area commences some 100m, or thereby, west of the intended access position extending until the Menstrie urban 30mph limits some 600m to the east. The area is predominantly rural in character despite the presence of the three properties at Red Carr"

- 2.3 The description of the character of the area as 'predominantly rural' is subjective. Given the fact that there will be a completed house on the site at some point and that there are four houses (including Blairlogie House) adjacent to the site, the village of Blairlogie to the west and Menstrie a short distance to the east, it could equally be described as semi-rural in character. It is notable that the 30mph speed limit to the east is referred to but the commencement of the 40mph speed limit, only 100metres to the west, is not. As is shown by the data in the DBA Report submitted with the planning application (Appendix 4) the existence of the 40mph limit to the west influences the speed of traffic travelling in that direction, slowing it down.
- 3. "In terms of the road accident history recorded by the council in the vicinity of the site, on a section of the A91 between the council boundary and a point 400m east of the Red Carr entrance since 1981 there have been 24 recorded injury accidents consisting of 1 fatal, 4 serious and 19 slight accidents. The fatal accident occurred in March 2011."
  - 2.4 Unlike the information provided by the applicant in the form of the DBA Report, which refers to detailed accident statistics for the period 2016-2020 (Section 3 of the DBA Report) no details are provided by the RTS of the circumstances of the accidents referred to or their causes. No information is provided on how recent the last incident was or how serious. The quoted statistics relate to a 40 year period and are given without context. It is not clear whether the statistics illustrate a better or worse accident record to any other location on the road network or if the frequency of incidents is reducing or increasing over time.
  - 2.5 Without context the statistics are relatively meaningless on their own. To the casual reader it would appear that the road in the vicinity of the site is an 'accident black spot'. However, the applicant has carried out his own research on this and in fact the most recent accident on the A91 between Menstrie Mains Roundabout and the Council boundary at Blairlogie was as long ago as 2013 (Appendix 10). In addition the data in the DBA Report illustrates, the most recent accidents that occurred during the period 2016-2020 were all in, or west of, Blairlogie, in the Stirling Council area, not near the site the subject of the application. (See Fig. 2.1 of the DBA Report).
  - 2.6 While historical accident records can assist in determining where there may be problems in driver behaviour or road design or where additional road safety measures may be required they are not the only consideration in assessing if a new development might make things 'worse', which is the position taken by the Councils Roads Service in this case.
  - 2.7 For example, it could be argued that:-
  - (i) the work done by the Council to improve road safety for cyclists and pedestrians by the construction of the footway between Menstrie and Blairlogie, and other measures, including the construction of a roundabout at the entrance to Menstrie, within the last few years, has reduced the likelihood of accidents occurring (the data shown in Appendix 10 appears to illustrate this well);

<sup>5. &</sup>quot;With the national speed limit commencing some 100m, or thereby, to the west of the proposed access point, eastbound drivers when entering this section of the A91 and the long straight towards Menstrie can use this to accelerate with some, on occasion, taking the opportunity to overtake here."

- 2.11 In this comment the RTS makes an assumption or prediction about driver behaviour to create a 'worse case' scenario' without any evidence to substantiate it. On the other hand, as is evidenced by the DBA report, the actual traffic speeds at this location are very different and, as a result of the introduction of a 30mph limit through Blairlogie by Stirling Council, have significantly reduced. The DBA report shows that eastbound traffic speeds are on average lower than before the changes. In addition it shows that westbound traffic speeds have also reduced (See Table 2.2 of the DBA Report). There is no evidence in the detailed data supporting the DBA Report that drivers are behaving in the way described by the RTS. The RTS appears to have ignored this data completely.
- 6. "The increased accident potential brought about by a new access here will not be adequately mitigated by merely introducing a speed restriction which will not relate to the surrounding rural environment, or indeed by forming ideal vehicle access arrangements which the applicant's agent suggests."
  - 2.12 This comment appears to suggest that reducing the speed limit, and ensuring that the design of the proposed access meets all of the design requirements for an access onto a road with such a speed limit, will still increase the accident potential. This doesn't seem logical or reasonable. It also seems to run counter to the main thrust of the most common road safety strategies which have speed reduction and good road design at their heart.
- 7. "The rural character of the A91 here is unlikely to change in the foreseeable future and indeed it is this character and the rural environment which dominates here that requires this stretch of the A91 be subject to the national speed limit."
  - 2.13 As referred to above, the description of the area as having a 'rural character' is subjective. Even if this description of the area was accurate it is not a 'requirement' that the NSL should be adhered to. The Council, as Roads Authority, has complete discretion, subject to appropriate consultation, to impose or vary speed limits on any part of the road network in Clackmannanshire, other than any Trunk Roads. (Section 84(1) and (2) and Part IV of Schedule 9 to the Road Traffic Regulation Act 1984 (as amended)
  - 2.14 To the west of Blairlogie, Stirling Council has already implemented, following a campaign by Blairlogie residents, a reduced speed limit through Blairlogie of 30 mph, extended the 40mph limit westwards to Powis Burn and introduced a 50mph limit between there and Manor Powis Roundabout. It should be particularly noted that the extension of the 40 mph limit west from Blairlogie to the Powis Burn has been implemented despite the fact that that length of road is completely straight, well sighted and level and has no junctions or accesses. Given that this length of road has open fields either side, with no development of any kind in the vicinity, it could be described as being far more 'rural' in character than the length of the A91 adjacent to the application site. The LRB is invited to visit this particular location to see the measures taken by Stirling Council to introduce lowered speed limits.