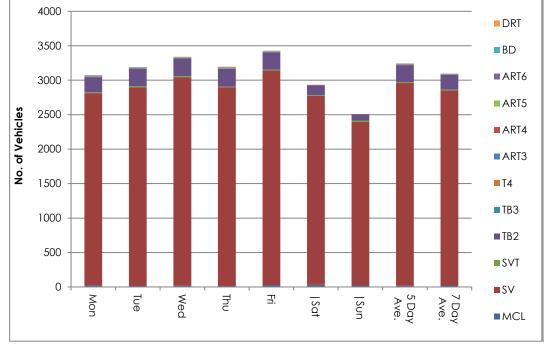

3  | 143  | 1   | 1       | 0       | 4    | 0    | 1    | 0  | 0   | 46   | 1.6   | 11   | 0.4   | 5    | 0.2   | 43.9 | 49.5 |
| Sun        | 2510  | 20  | 2374  | 21  | 91   | 1   | 0       | 1       | 2    | 0    | 0    | 0  | 0   | 40   | 1.6   | 8    | 0.3   | 5    | 0.2   | 43.9 | 49.7 |
| 5 Day Ave. | 3245  | 19  | 2939  | 14  | 248  | 7   | 5       | 1       | 4    | 5    | 3    | 0  | 0   | 44   | 1.4   | 8    | 0.2   | 3    | 0.1   | 43.4 | 49.0 |
| 7 Day Ave. | 3096  | 21  | 2830  | 15  | 211  | 5   | 4       | 1       | 4    | 3    | 3    | 0  | 0   | 44   | 1.4   | 8    | 0.3   | 3    | 0.1   | 43.5 | 49.2 |
|            | 21670 | 146 | 19807 | 106 | 1474 | 35  | 27      | 8       | 25   | 23   | 18   | 1  | 0   | 306  | 1.4   | 57   | 0.3   | 23   | 0.1   | 43.5 | 49.2 |









Location Hillfoots Road between Gogar Loan and Housing Access

Direction East

12239 / Blairlogie November 2021 Automatic Traffic Count

Saturday, 13 November 2021

|       |       | Satur | day, 1 | 3 Nov | embe | r 2021 |      |      |      |      |      |      |      |      |        |        |      |      |      |      |      |       |       |       |       |       |       |       |       |
|-------|-------|-------|--------|-------|------|--------|------|------|------|------|------|------|------|------|--------|--------|------|------|------|------|------|-------|-------|-------|-------|-------|-------|-------|-------|
| Time  | Total |       |        |       |      |        |      |      |      |      |      |      |      | Spe  | ed Bin | s (mph | 1)   |      |      |      |