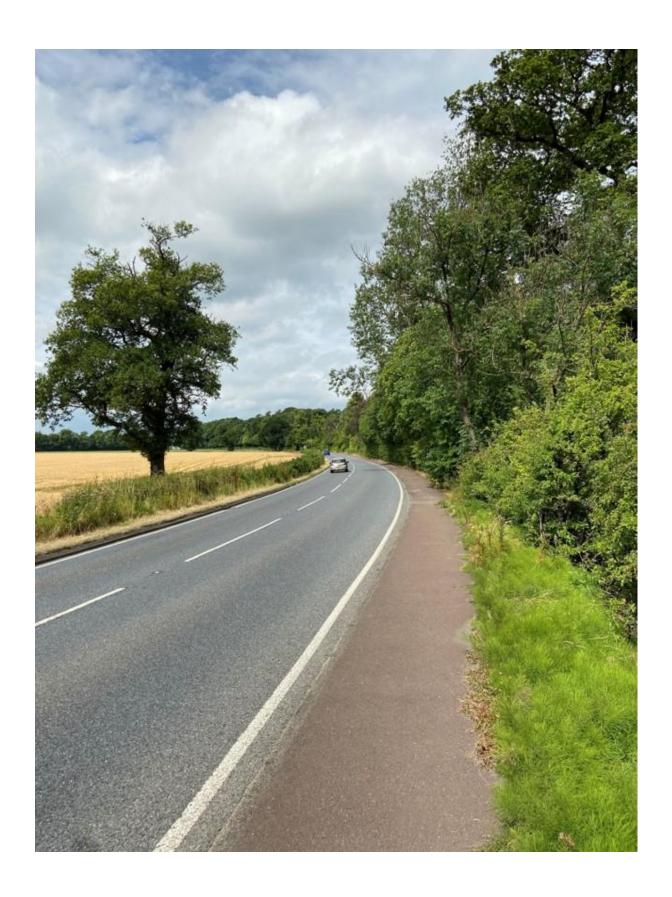

29th March 2022 (Appendix 2); the Appointed Officers Report of Handling dated 9<sup>th</sup> May 2022 (Appendix 6); the Reasons for Refusal set out in the Decision Notice dated 9<sup>th</sup> May 2022 (Appendix 1); Photographs of the A91 adjacent to the site between Menstrie and Blairlogie and the A907 between Alloa (Redwell) and Cambus taken on 11<sup>TH</sup> July 2022 (Appendix 3); Road Traffic Accident Data (Appendices 10 to 10.10); the various recent TRO's across Clackmannanshire (Appendix 5); The Easter Sheardale TRO (Appendix 8); LDP Policies SC12 and SC23 and Extracts from the LDP including Policy SC9 (Appendix 9); Decision Notice for application 17/00198 Garden Centre, Victoria Terrace, Menstrie, (Appendix 12); Reports of Handling on applications 18/00146 and 20/00206 Easter Sheardale (Appendices 13 and 14); and Suggested Conditions if permission is granted (Appendix 11).

- 2.18 The RTS's opposition to a reduction in the speed limit at this location is not consistent with the approach taken elsewhere in Clackmannanshire or by Stirling Council in relation to the road between Blairlogie and Manor Powis Roundabout.
- 2.19 The attention of the LRB is particularly drawn to the recent reduction in the speed limit, from the NSL to 40mph, on the A907 between Alloa (Redwell) and Cambus. The reduction of the speed limit on this road was part of a package of measure taken by the Council across Clackmannanshire. These measures were made permanent in 2022 following the introduction of Experimental 40mph limits in 2020. (Appendix 5). The similarity in character of this road and the A91 between Menstrie and Blairlogie is quite striking, as is illustrated by the photographs in Appendix 3.
- 2.20 Given the illustrated similarities between the A907 road between Alloa (Redwell) and Cambus and the A91 between Blairlogie and Menstrie adjacent to the site of this Review, and given that it would be entirely consistent with both the overall Transport Strategy, Road Safety Plan and Local Development Plan policies promoting the use of the Diamond Jubilee Way for cyclists and pedestrians, it is unclear why the latter was not included in the list of roads where speed limits have been reduced from the NSL to 40mph.
- 2.21 The LRB is invited to consider whether or not the RTS outright opposition to the lowering of the speed limit between Menstrie and Blairlogie, irrespective of the proposal for a new access, is reasonable. If the LRB considers that the lowering of the speed limit to 40mph is, of itself, a desirable outcome, and that there is no reason why this should not happen, then this changes the context within which consideration of the proposed access should take place.
- 10."Of equal importance to the above points, any approval in this case would inevitably lead to the setting of a most undesirable precedent for similar such applications for new houses to be accessed from derestricted rural roads. It would then be more difficult to contended against such applications if any consent were granted in this case."
  - 2.22 This case is unique. Every case has to be determined on its merits having regard to the development plan and any other material consideration. It is not an 'application for new houses', there is an extant planning permission to complete the construction of the house on the site. There are no circumstances envisaged where this situation could be repeated. In any case it is for the Planning Authority to determine each case on its merits.
  - 11."Given the above my Section objects in principle to proposals for new residential development at this predominantly rural location and would recommend against the granting of any consent."
    - 2.23 This again illustrates a fundamental misunderstanding of the planning status of the site as referred to above (Para. 2.2).