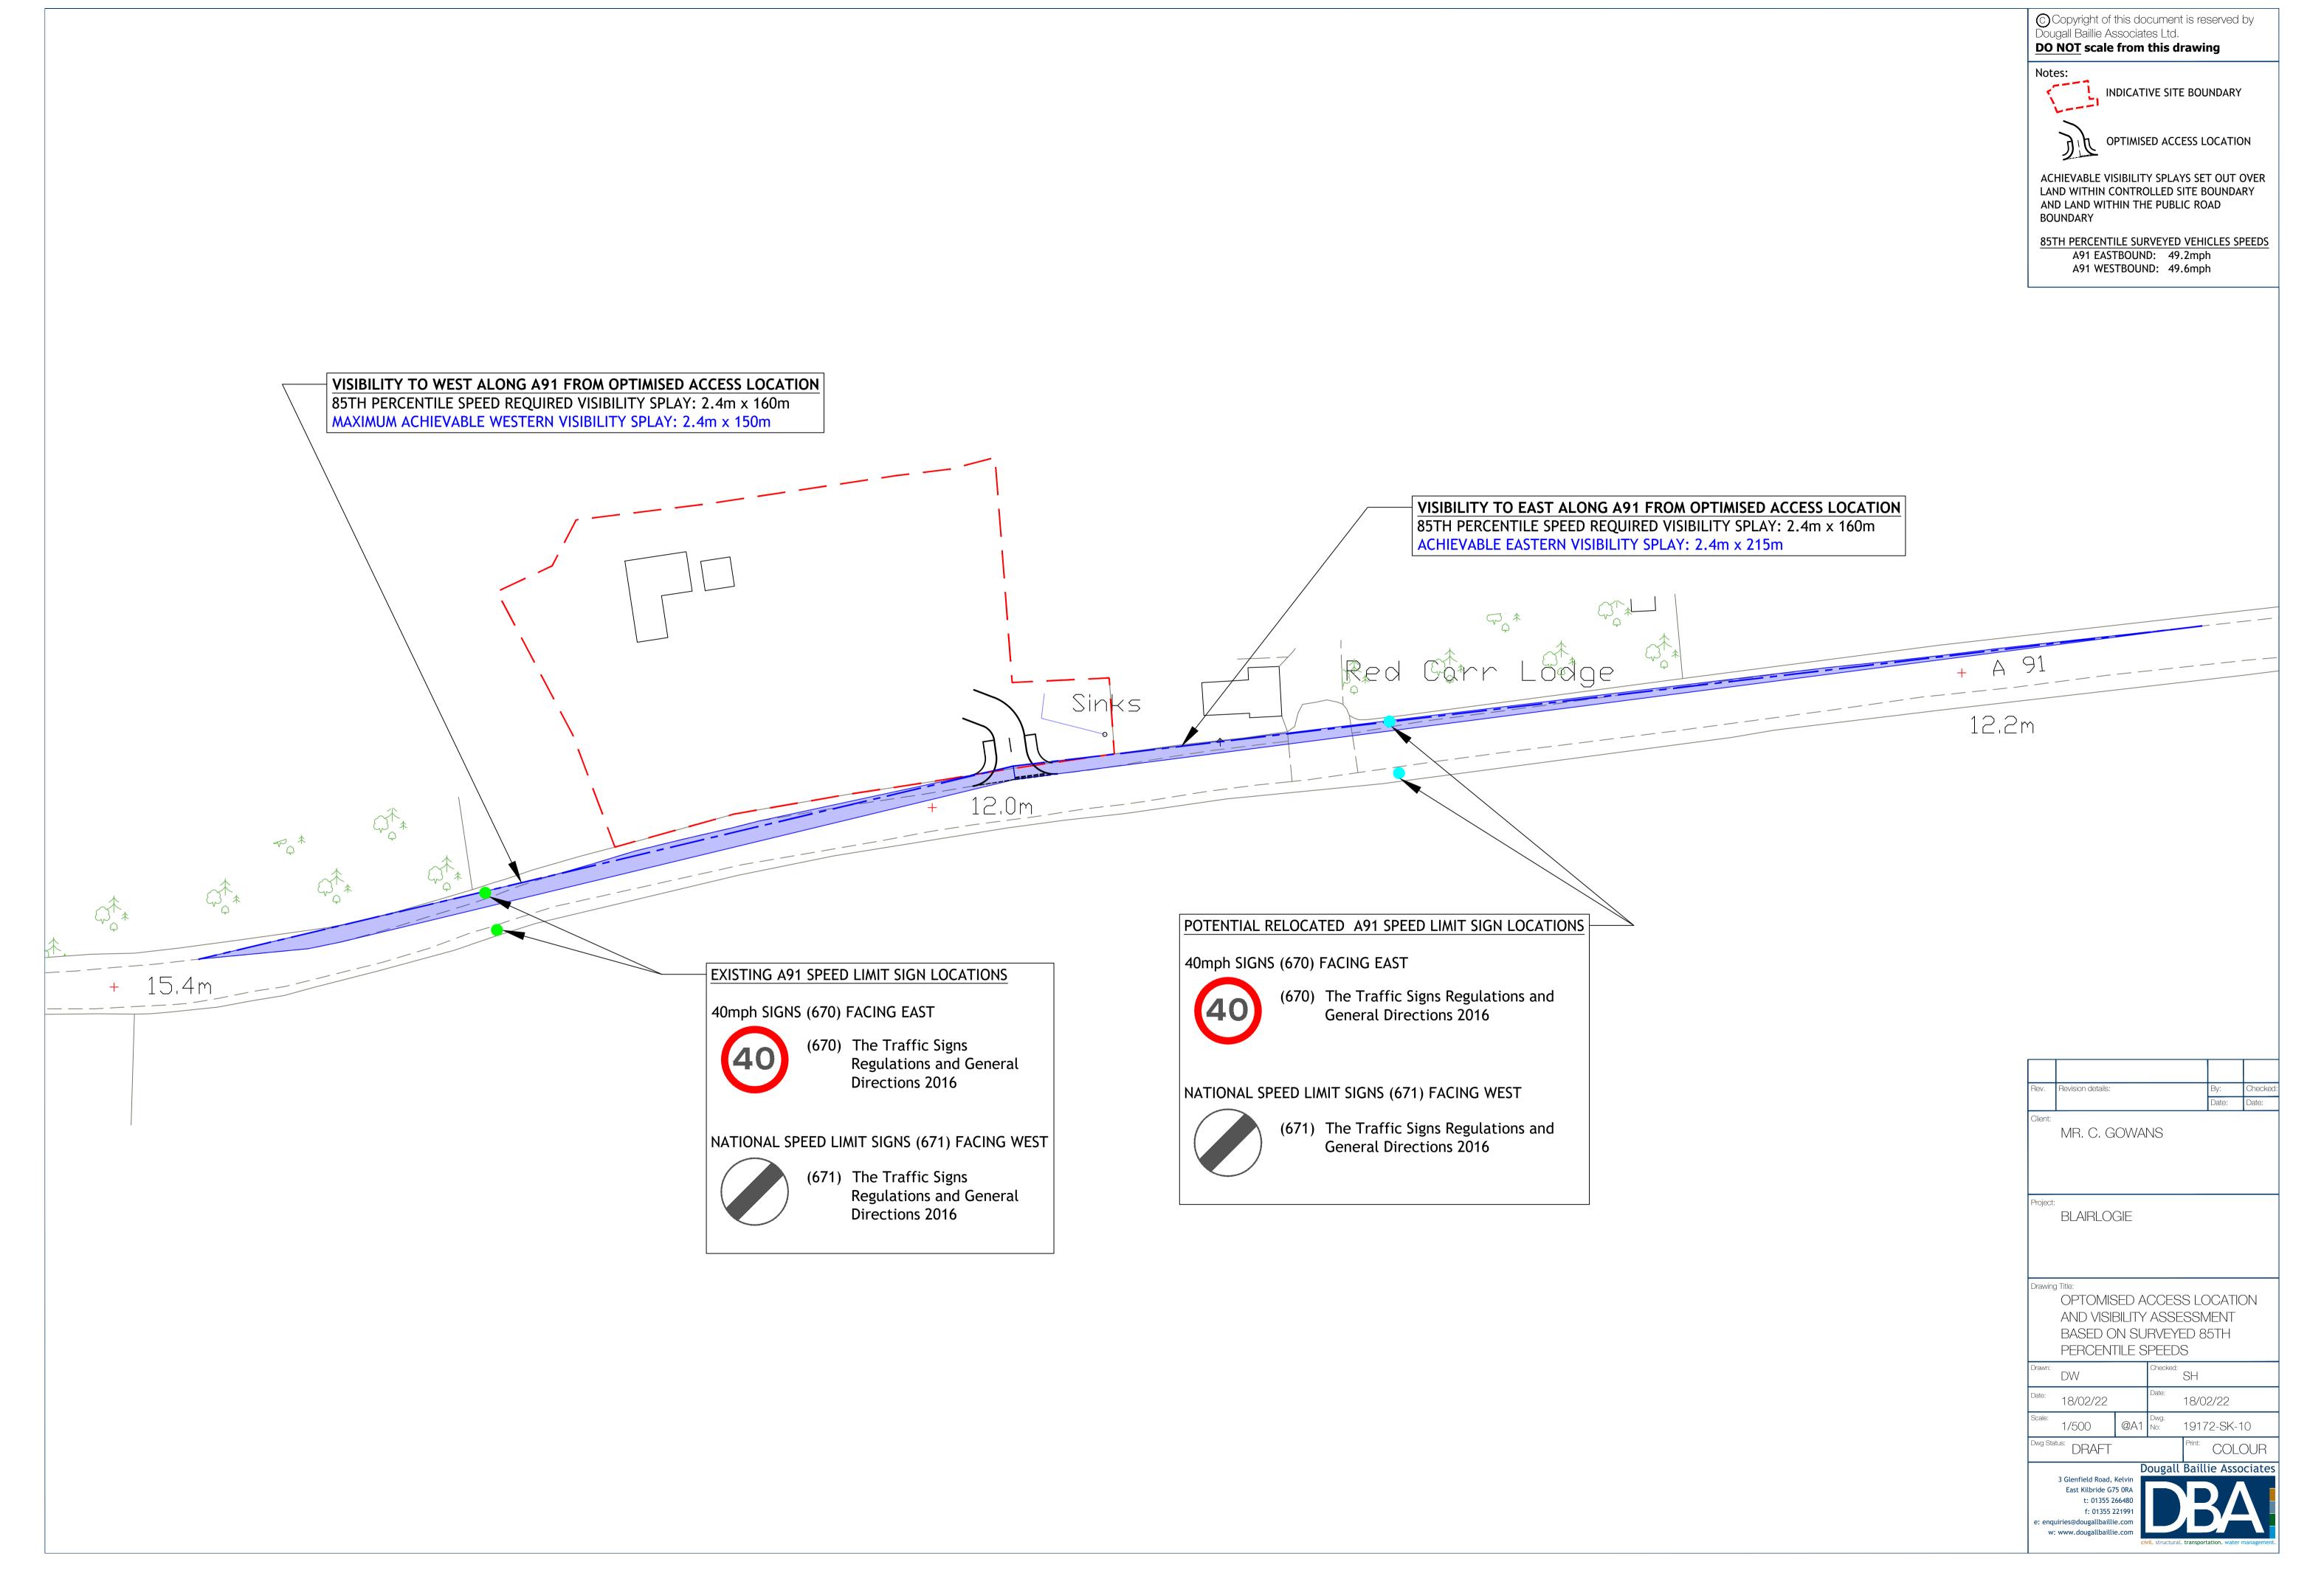

ILLIE ASSOCIATES -FEBRUARY 2022'

APPENDIX 2 – 'MEMO CONSULTATION RESPONSE DATED 26<sup>TH</sup> NOVEMBER 2004 FROM CLACKS. COUNCIL RTS RE-PLANNING APPLICATION 04/00372'

1<sup>ST</sup> March 2022



# Site plan

### **LEGEND**

Land relating to this applicationAdjoining land that we own

Produced: 19/08/2021

Reference: 21-55AF1121-1

Scale: 1:1,250 (at A4)



Centre Coordinates: 283800.478425 E, 696877.933363 N

This map contains Ordnance Survey data.

Reproduction in whole or part is prohibited without the prior permission of Ordnance Survey.

The representation of road, track or path is no evidence of a boundary or right of way. The representation of features as lines is no evidence of a property boundary.







© Copyright and database rights 2021 Ordnance Survey Licence 100050103.





# Hillfoots Road, Blairlogie

# **Access Statement**

February 2022



Dougall Baillie Associates 3 Glenfield Road, Kelvin, East Kilbride, G75 ORA P: 01355 266 480 F: 01355 221 991 E: enquiries@dougallbaillie.com W: www.dougallbaillie.com

### © DOUGALL BAILLIE ASSOCIATES LIMITED

Copyright of this document is reserved by Dougall Baillie Associates Limited. Copying of this document is strictly prohibited without the prior authorisation of Dougall Baillie Associates Limited. Assignation of this document is prohibited. The report is personal to the addressee only and can only be relied upon by the addressee. Specific permission in writing must be obtained from Dougall Baillie Associates in order for any party other than that addressee to rely upon this report or any part of this report o