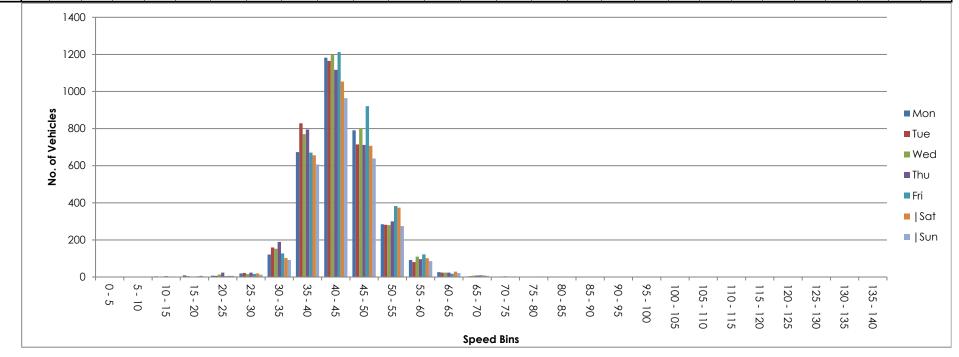

- 2.3 The description of the character of the area as 'predominantly rural' is subjective. Given the fact that there will be a completed house on the site at some point and that there are four houses (including Blairlogie House) adjacent to the site, the village of Blairlogie to the west and Menstrie a short distance to the east, it could equally be described as semi-rural in character. It is notable that the 30mph speed limit to the east is referred to but the commencement of the 40mph speed limit, only 100metres to the west, is not. As is shown by the data in the DBA Report submitted with the planning application (Appendix 4) the existence of the 40mph limit to the west influences the speed of traffic travelling in that direction, slowing it down.
- 3. "In terms of the road accident history recorded by the council in the vicinity of the site, on a section of the A91 between the council boundary and a point 400m east of the Red Carr entrance since 1981 there have been 24 recorded injury accidents consisting of 1 fatal, 4 serious and 19 slight accidents. The fatal accident occurred in March 2011."
  - 2.4 Unlike the information provided by the applicant in the form of the DBA Report, which refers to detailed accident statistics for the period 2016-2020 (Section 3 of the DBA Report) no details are provided by the RTS of the circumstances of the accidents referred to or their causes. No information is provided on how recent the last incident was or how serious. The quoted statistics relate to a 40 year period and are given without context. It is not clear whether the statistics illustrate a better or worse accident record to any other location on the road network or if the frequency of incidents is reducing or increasing over time.
  - 2.5 Without context the statistics are relatively meaningless on their own. To the casual reader it would appear that the road in the vicinity of the site is an 'accident black spot'. However, the applicant has carried out his own research on this and in fact the most recent accident on the A91 between Menstrie Mains Roundabout and the Council boundary at Blairlogie was as long ago as 2013 (Appendix 10). In addition the data in the DBA Report illustrates, the most recent accidents that occurred during the period 2016-2020 were all in, or west of, Blairlogie, in the Stirling Council area, not near the site the subject of the application. (See Fig. 2.1 of the DBA Report).
  - 2.6 While historical accident records can assist in determining where there may be problems in driver behaviour or road design or where additional road safety measures may be required they are not the only consideration in assessing if a new development might make things 'worse', which is the position taken by the Councils Roads Service in this case.
  - 2.7 For example, it could be argued that:-
  - (i) the work done by the Council to improve road safety for cyclists and pedestrians by the construction of the footway between Menstrie and Blairlogie, and other measures, including the construction of a roundabout at the entrance to Menstrie, within the last few years, has reduced the likelihood of accidents occurring (the data shown in Appendix 10 appears to illustrate this well);

- (ii) the general increase in motorised, cycle and pedestrian traffic on this part of the A91 has reduced the average speed of vehicles;
- (iii) the recent introduction of a 30 mph speed limit through Blairlogie by Stirling Council has had a further impact on reducing the overall speed of traffic in the area as demonstrated by the DBA Report (Section 2); and,
- (iv) if there is a record of accidents on this road but the Council wishes to encourage it's use by pedestrians and cyclists, should the Council not be introducing a reduction in the speed limit anyway as it has done elsewhere in Clackmannanshire?
- 4. "Your Section will be aware of previous applications for new houses in this area and my Section's consistent stance opposing such development. Introducing a new vehicle access point on such a high speed section of A class rural road where additional slowing, stopping and turning traffic movements will occur would be inherently unsafe."
  - 2.8 The Planning Authority has indeed received this advice consistently since the early 1990's when a new access serving the dwellinghouse currently under construction was first proposed. However, circumstances have changed significantly since this stance was first adopted by the Roads Service. As referred to above there is a new roundabout at the entrance to Menstrie. There is a 2m wide footpath along the north side of the A91 between Menstrie and Blairlogie. There is a new 30 mph speed limit through Blairlogie. Traffic has increased but speeds have reduced as illustrated clearly by the speed survey data in the DBA Report.
  - 2.9 As can be seen from the data produced by DBA, who carried out surveys monitoring traffic speeds in the vicinity if the site, it is not correct for the Roads Service to describe the section of the A91 between Menstrie and Blairlogie as "high speed". Since Stirling Council reduced the speed limit through Blairlogie to 30mph average speeds have in fact reduced significantly, most notably for traffic heading west towards Blairlogie. (See Table 2.2 of the DBA Report)
  - 2.10 The RTS has misinterpreted the application as being one for a 'new house' and appears to have ignored the evidence presented in the DBA Report. The RTS has maintained its opposition to the proposed access on the basis of erroneous assumptions about current traffic conditions at the site. These assumptions may have been appropriate in the early 1990's, however, all the evidence points to significant changes taking place therefore it would be reasonable for the LRB to consider the matter afresh, both in terms of the data presented in the DBA Report but also given the fact that part of the proposal is to promote a TRO to reduce the speed limit between Menstrie and Blairlogie to 40mph.

<sup>5. &</sup>quot;With the national speed limit commencing some 100m, or thereby, to the west of the proposed access point, eastbound drivers when entering this section of the A91 and the long straight towards Menstrie can use this to accelerate with some, on occasion, taking the opportunity to overtake here."

- 2.11 In this comment the RTS makes an assumption or prediction about driver behaviour to create a 'worse case' scenario' without any evidence to substantiate it. On the other hand, as is evidenced by the DBA report, the actual traffic speeds at this location are very different and, as a result of the introduction of a 30mph limit through Blairlogie by Stirling Council, have significantly reduced. The DBA report shows that eastbound traffic speeds are on average lower than before the changes. In addition it shows that westbound traffic speeds have also reduced (See Table 2.2 of the DBA Report). There is no evidence in the detailed data supporting the DBA Report that drivers are behaving in the way described by the RTS. The RTS appears to have ignored this data completely.
- 6. "The increased accident potential brought about by a new access here will not be adequately mitigated by merely introducing a speed restriction which will not relate to the surrounding rural environment, or indeed by forming ideal vehicle access arrangements which the applicant's agent suggests."
  - 2.12 This comment appears to suggest that reducing the speed limit, and ensuring that the design of the proposed access meets all of the design requirements for an access onto a road with such a speed limit, will still increase the accident potential. This doesn't seem logical or reasonable. It also seems to run counter to the main thrust of the most common road safety strategies which have speed reduction and good road design at their heart.
- 7. "The rural character of the A91 here is unlikely to change in the foreseeable future and indeed it is this character and the rural environment which dominates here that requires this stretch of the A91 be subject to the national speed limit."
  - 2.13 As referred to above, the description of the area as having a 'rural character' is subjective. Even if this description of the area was accurate it is not a 'requirement' that the NSL should be adhered to. The Council, as Roads Authority, has complete discretion, subject to appropriate consultation, to impose or vary speed limits on any part of the road network in Clackmannanshire, other than any Trunk Roads. (Section 84(1) and (2) and Part IV of Schedule 9 to the Road Traffic Regulation Act 1984 (as amended)
  - 2.14 To the west of Blairlogie, Stirling Council has already implemented, following a campaign by Blairlogie residents, a reduced speed limit through Blairlogie of 30 mph, extended the 40mph limit westwards to Powis Burn and introduced a 50mph limit between there and Manor Powis Roundabout. It should be particularly noted that the extension of the 40 mph limit west from Blairlogie to the Powis Burn has been implemented despite the fact that that length of road is completely straight, well sighted and level and has no junctions or accesses. Given that this length of road has open fields either side, with no development of any kind in the vicinity, it could be described as being far more 'rural' in character than the length of the A91 adjacent to the application site. The LRB is invited to visit this particular location to see the measures taken by Stirling Council to introduce lowered speed limits.