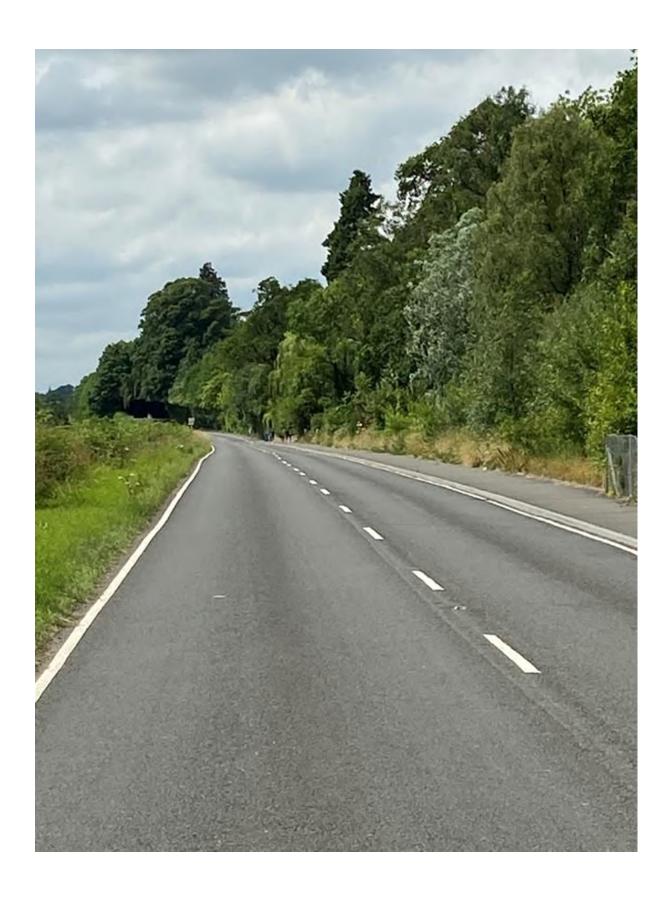

29th March 2022 (Appendix 2); the Appointed Officers Report of Handling dated 9<sup>th</sup> May 2022 (Appendix 6); the Reasons for Refusal set out in the Decision Notice dated 9<sup>th</sup> May 2022 (Appendix 1); Photographs of the A91 adjacent to the site between Menstrie and Blairlogie and the A907 between Alloa (Redwell) and Cambus taken on 11<sup>TH</sup> July 2022 (Appendix 3); Road Traffic Accident Data (Appendices 10 to 10.10); the various recent TRO's across Clackmannanshire (Appendix 5); The Easter Sheardale TRO (Appendix 8); LDP Policies SC12 and SC23 and Extracts from the LDP including Policy SC9 (Appendix 9); Decision Notice for application 17/00198 Garden Centre, Victoria Terrace, Menstrie, (Appendix 12); Reports of Handling on applications 18/00146 and 20/00206 Easter Sheardale (Appendices 13 and 14); and Suggested Conditions if permission is granted (Appendix 11).

# 2.0 COMMENTS ON THE ROADS AND TRANSPORTATION CONSULTATION RESPONSE DATED $29^{\text{TH}}$ MARCH 2022

- 2.1 The reasons for refusal of planning application 22/00076 are shown in Appendix 1. These reasons are primarily based upon the advice received by the Appointed Officer (AO) from the Councils Roads and Transportation Service (RTS), the full text of which is shown at Appendix 2. Given the significance of these comments to the decision it is important that the LRB examine them closely to judge whether or not they are accurate, logical and reasonable. The following comments are made to assist in this.
- 1. "The site proposed for a new house plot lies out with the urban area and has no designation for development in the currently adopted local plan."
  - 2.2 This indicates a fundamental misunderstanding of the planning status of the dwellinghouse development at the site on the part of the RTS. There is a partially built dwelling house on the site and the completion of this house, in accordance with Planning Permission C/88/255, granted in 1989, was confirmed as lawful by the Planning Authority in its approval of the application for a Lawful Development Certificate on 24<sup>th</sup> September 2021 (21/00202/CLEUD). The proposed access is therefore required to serve a development that already has planning permission and can be completed. The fact that the site is not designated for development in the LDP is therefore irrelevant.
- 2. "The site is to be accessed on to the A91 by a new vehicle access located some 50m, or thereby, west of an existing access which serves Red Carr House, Red Carr Lodge and Red Carr Cottage. The A91 is an A class inter-urban primary distributor road and is derestricted fronting the application site. The national speed limit in this area commences some 100m, or thereby, west of the intended access position extending until the Menstrie urban 30mph limits some 600m to the east. The area is predominantly rural in character despite the presence of the three properties at Red Carr"

- 2.3 The description of the character of the area as 'predominantly rural' is subjective. Given the fact that there will be a completed house on the site at some point and that there are four houses (including Blairlogie House) adjacent to the site, the village of Blairlogie to the west and Menstrie a short distance to the east, it could equally be described as semi-rural in character. It is notable that the 30mph speed limit to the east is referred to but the commencement of the 40mph speed limit, only 100metres to the west, is not. As is shown by the data in the DBA Report submitted with the planning application (Appendix 4) the existence of the 40mph limit to the west influences the speed of traffic travelling in that direction, slowing it down.
- 3. "In terms of the road accident history recorded by the council in the vicinity of the site, on a section of the A91 between the council boundary and a point 400m east of the Red Carr entrance since 1981 there have been 24 recorded injury accidents consisting of 1 fatal, 4 serious and 19 slight accidents. The fatal accident occurred in March 2011."
  - 2.4 Unlike the information provided by the applicant in the form of the DBA Report, which refers to detailed accident statistics for the period 2016-2020 (Section 3 of the DBA Report) no details are provided by the RTS of the circumstances of the accidents referred to or their causes. No information is provided on how recent the last incident was or how serious. The quoted statistics relate to a 40 year period and are given without context. It is not clear whether the statistics illustrate a better or worse accident record to any other location on the road network or if the frequency of incidents is reducing or increasing over time.
  - 2.5 Without context the statistics are relatively meaningless on their own. To the casual reader it would appear that the road in the vicinity of the site is an 'accident black spot'. However, the applicant has carried out his own research on this and in fact the most recent accident on the A91 between Menstrie Mains Roundabout and the Council boundary at Blairlogie was as long ago as 2013 (Appendix 10). In addition the data in the DBA Report illustrates, the most recent accidents that occurred during the period 2016-2020 were all in, or west of, Blairlogie, in the Stirling Council area, not near the site the subject of the application. (See Fig. 2.1 of the DBA Report).
  - 2.6 While historical accident records can assist in determining where there may be problems in driver behaviour or road design or where additional road safety measures may be required they are not the only consideration in assessing if a new development might make things 'worse', which is the position taken by the Councils Roads Service in this case.
  - 2.7 For example, it could be argued that:-
  - (i) the work done by the Council to improve road safety for cyclists and pedestrians by the construction of the footway between Menstrie and Blairlogie, and other measures, including the construction of a roundabout at the entrance to Menstrie, within the last few years, has reduced the likelihood of accidents occurring (the data shown in Appendix 10 appears to illustrate this well);