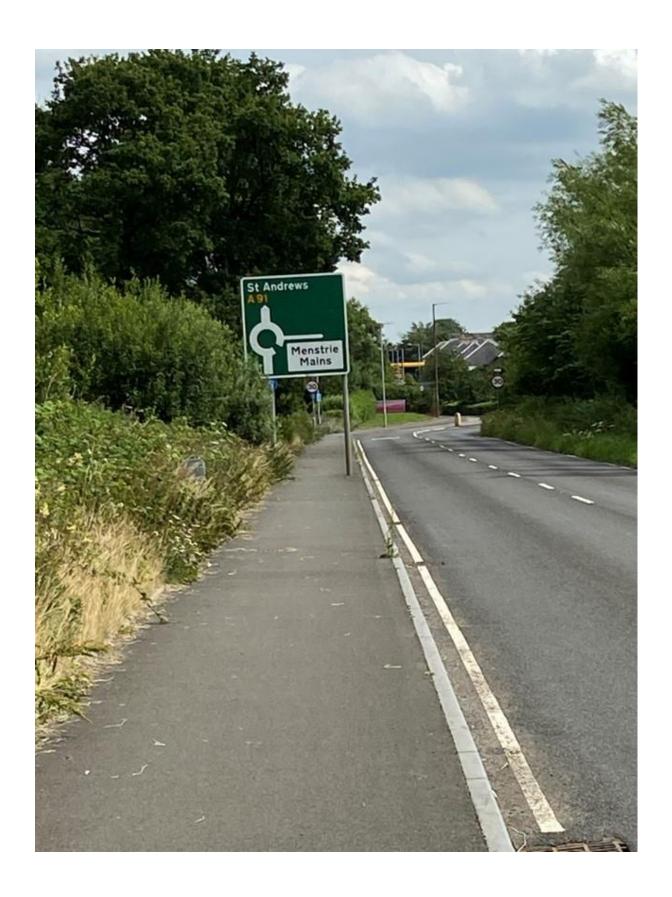

29th March 2022 (Appendix 2); the Appointed Officers Report of Handling dated 9<sup>th</sup> May 2022 (Appendix 6); the Reasons for Refusal set out in the Decision Notice dated 9<sup>th</sup> May 2022 (Appendix 1); Photographs of the A91 adjacent to the site between Menstrie and Blairlogie and the A907 between Alloa (Redwell) and Cambus taken on 11<sup>TH</sup> July 2022 (Appendix 3); Road Traffic Accident Data (Appendices 10 to 10.10); the various recent TRO's across Clackmannanshire (Appendix 5); The Easter Sheardale TRO (Appendix 8); LDP Policies SC12 and SC23 and Extracts from the LDP including Policy SC9 (Appendix 9); Decision Notice for application 17/00198 Garden Centre, Victoria Terrace, Menstrie, (Appendix 12); Reports of Handling on applications 18/00146 and 20/00206 Easter Sheardale (Appendices 13 and 14); and Suggested Conditions if permission is granted (Appendix 11).

- 2.3 The description of the character of the area as 'predominantly rural' is subjective. Given the fact that there will be a completed house on the site at some point and that there are four houses (including Blairlogie House) adjacent to the site, the village of Blairlogie to the west and Menstrie a short distance to the east, it could equally be described as semi-rural in character. It is notable that the 30mph speed limit to the east is referred to but the commencement of the 40mph speed limit, only 100metres to the west, is not. As is shown by the data in the DBA Report submitted with the planning application (Appendix 4) the existence of the 40mph limit to the west influences the speed of traffic travelling in that direction, slowing it down.
- 3. "In terms of the road accident history recorded by the council in the vicinity of the site, on a section of the A91 between the council boundary and a point 400m east of the Red Carr entrance since 1981 there have been 24 recorded injury accidents consisting of 1 fatal, 4 serious and 19 slight accidents. The fatal accident occurred in March 2011."
  - 2.4 Unlike the information provided by the applicant in the form of the DBA Report, which refers to detailed accident statistics for the period 2016-2020 (Section 3 of the DBA Report) no details are provided by the RTS of the circumstances of the accidents referred to or their causes. No information is provided on how recent the last incident was or how serious. The quoted statistics relate to a 40 year period and are given without context. It is not clear whether the statistics illustrate a better or worse accident record to any other location on the road network or if the frequency of incidents is reducing or increasing over time.
  - 2.5 Without context the statistics are relatively meaningless on their own. To the casual reader it would appear that the road in the vicinity of the site is an 'accident black spot'. However, the applicant has carried out his own research on this and in fact the most recent accident on the A91 between Menstrie Mains Roundabout and the Council boundary at Blairlogie was as long ago as 2013 (Appendix 10). In addition the data in the DBA Report illustrates, the most recent accidents that occurred during the period 2016-2020 were all in, or west of, Blairlogie, in the Stirling Council area, not near the site the subject of the application. (See Fig. 2.1 of the DBA Report).
  - 2.6 While historical accident records can assist in determining where there may be problems in driver behaviour or road design or where additional road safety measures may be required they are not the only consideration in assessing if a new development might make things 'worse', which is the position taken by the Councils Roads Service in this case.
  - 2.7 For example, it could be argued that:-
  - (i) the work done by the Council to improve road safety for cyclists and pedestrians by the construction of the footway between Menstrie and Blairlogie, and other measures, including the construction of a roundabout at the entrance to Menstrie, within the last few years, has reduced the likelihood of accidents occurring (the data shown in Appendix 10 appears to illustrate this well);