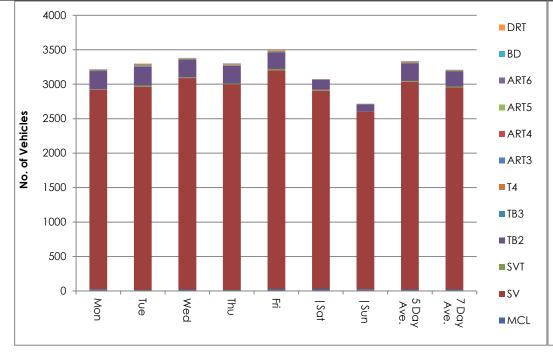

146  | 0   | 2        | 1       | 1    | 0    | 1    | 0  | 0   | 44   | 1.4   | 9    | 0.3   | 4    | 0.1   | 44.1 | 50.5 |
| Sun        | 2716  | 26  | 2577  | 3   | 101  | 0   | 2        | 2       | 2    | 1    | 2    | 0  | 0   | 30   | 1.1   | 6    | 0.2   | 1    | 0.0   | 43.8 | 49.8 |
| 5 Day Ave. | 3338  | 20  | 3015  | 13  | 256  | 8   | 12       | 2       | 2    | 5    | 5    | 0  | 0   | 34   | 1.0   | 7    | 0.2   | 2    | 0.1   | 43.5 | 49.4 |
| 7 Day Ave. | 3211  | 22  | 2933  | 12  | 218  | 6   | 9        | 2       | 2    | 3    | 4    | 0  | 0   | 35   | 1.1   | 7    | 0.2   | 2    | 0.1   | 43.6 | 49.6 |
|            | 22479 | 154 | 20531 | 84  | 1525 | 42  | 62       | 11      | 14   | 24   | 30   | 1  | 1   | 245  | 1.1   | 52   | 0.2   | 17   | 0.1   | 43.6 | 49.6 |









Location Hillfoots Road between Gogar Loan and Housing Access

Direction West

12239 / Blairlogie November 2021 Automatic Traffic Count

Saturday, 13 November 2021

|       |       | Julion | uuy, i | 3 Nov | elline | 1 202 1 |      |      |      |      |      |      |      |      |        |        |      |      |      |      |      |       |       |       |       |       |       |       |       |
|-------|-------|--------|--------|-------|--------|---------|------|------|------|------|------|------|------|------|--------|--------|------|------|------|------|------|-------|-------|-------|-------|-------|-------|-------|-------|
| Time  | Total |        |        |       |        |         |      |      |      |      |      |      |      | Spe  | ed Bin | s (mph | 1)   |      |      |