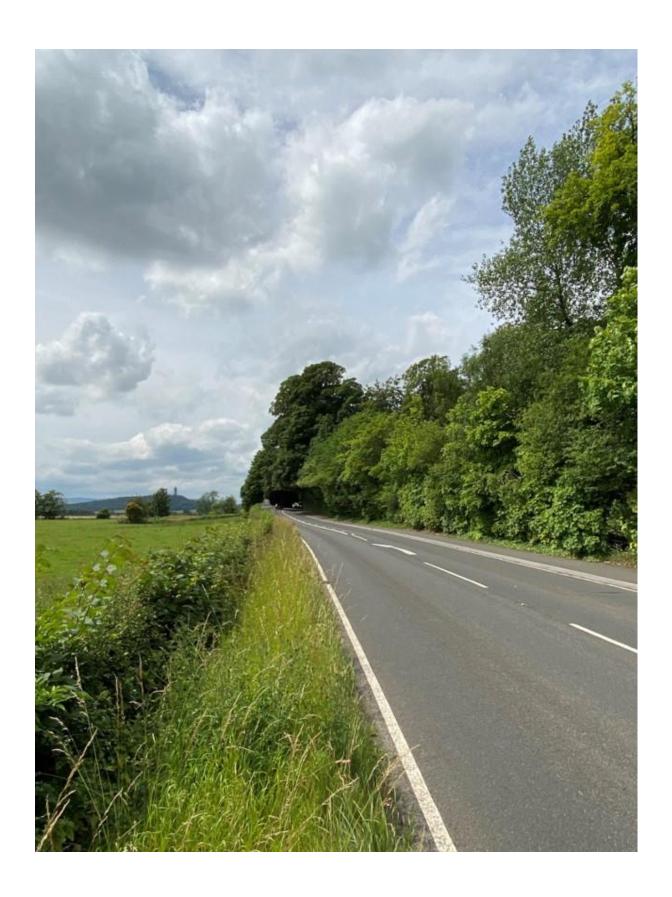

29th March 2022 (Appendix 2); the Appointed Officers Report of Handling dated 9<sup>th</sup> May 2022 (Appendix 6); the Reasons for Refusal set out in the Decision Notice dated 9<sup>th</sup> May 2022 (Appendix 1); Photographs of the A91 adjacent to the site between Menstrie and Blairlogie and the A907 between Alloa (Redwell) and Cambus taken on 11<sup>TH</sup> July 2022 (Appendix 3); Road Traffic Accident Data (Appendices 10 to 10.10); the various recent TRO's across Clackmannanshire (Appendix 5); The Easter Sheardale TRO (Appendix 8); LDP Policies SC12 and SC23 and Extracts from the LDP including Policy SC9 (Appendix 9); Decision Notice for application 17/00198 Garden Centre, Victoria Terrace, Menstrie, (Appendix 12); Reports of Handling on applications 18/00146 and 20/00206 Easter Sheardale (Appendices 13 and 14); and Suggested Conditions if permission is granted (Appendix 11).

# 2.0 COMMENTS ON THE ROADS AND TRANSPORTATION CONSULTATION RESPONSE DATED $29^{\text{TH}}$ MARCH 2022

- 2.1 The reasons for refusal of planning application 22/00076 are shown in Appendix 1. These reasons are primarily based upon the advice received by the Appointed Officer (AO) from the Councils Roads and Transportation Service (RTS), the full text of which is shown at Appendix 2. Given the significance of these comments to the decision it is important that the LRB examine them closely to judge whether or not they are accurate, logical and reasonable. The following comments are made to assist in this.
- 1. "The site proposed for a new house plot lies out with the urban area and has no designation for development in the currently adopted local plan."
  - 2.2 This indicates a fundamental misunderstanding of the planning status of the dwellinghouse development at the site on the part of the RTS. There is a partially built dwelling house on the site and the completion of this house, in accordance with Planning Permission C/88/255, granted in 1989, was confirmed as lawful by the Planning Authority in its approval of the application for a Lawful Development Certificate on 24<sup>th</sup> September 2021 (21/00202/CLEUD). The proposed access is therefore required to serve a development that already has planning permission and can be completed. The fact that the site is not designated for development in the LDP is therefore irrelevant.
- 2. "The site is to be accessed on to the A91 by a new vehicle access located some 50m, or thereby, west of an existing access which serves Red Carr House, Red Carr Lodge and Red Carr Cottage. The A91 is an A class inter-urban primary distributor road and is derestricted fronting the application site. The national speed limit in this area commences some 100m, or thereby, west of the intended access position extending until the Menstrie urban 30mph limits some 600m to the east. The area is predominantly rural in character despite the presence of the three properties at Red Carr"

- 2.3 The description of the character of the area as 'predominantly rural' is subjective. Given the fact that there will be a completed house on the site at some point and that there are four houses (including Blairlogie House) adjacent to the site, the village of Blairlogie to the west and Menstrie a short distance to the east, it could equally be described as semi-rural in character. It is notable that the 30mph speed limit to the east is referred to but the commencement of the 40mph speed limit, only 100metres to the west, is not. As is shown by the data in the DBA Report submitted with the planning application (Appendix 4) the existence of the 40mph limit to the west influences the speed of traffic travelling in that direction, slowing it down.
- 3. "In terms of the road accident history recorded by the council in the vicinity of the site, on a section of the A91 between the council boundary and a point 400m east of the Red Carr entrance since 1981 there have been 24 recorded injury accidents consisting of 1 fatal, 4 serious and 19 slight accidents. The fatal accident occurred in March 2011."
  - 2.4 Unlike the information provided by the applicant in the form of the DBA Report, which refers to detailed accident statistics for the period 2016-2020 (Section 3 of the DBA Report) no details are provided by the RTS of the circumstances of the accidents referred to or their causes. No information is provided on how recent the last incident was or how serious. The quoted statistics relate to a 40 year period and are given without context. It is not clear whether the statistics illustrate a better or worse accident record to any other location on the road network or if the frequency of incidents is reducing or increasing over time.
  - 2.5 Without context the statistics are relatively meaningless on their own. To the casual reader it would appear that the road in the vicinity of the site is an 'accident black spot'. However, the applicant has carried out his own research on this and in fact the most recent accident on the A91 between Menstrie Mains Roundabout and the Council boundary at Blairlogie was as long ago as 2013 (Appendix 10). In addition the data in the DBA Report illustrates, the most recent accidents that occurred during the period 2016-2020 were all in, or west of, Blairlogie, in the Stirling Council area, not near the site the subject of the application. (See Fig. 2.1 of the DBA Report).
  - 2.6 While historical accident records can assist in determining where there may be problems in driver behaviour or road design or where additional road safety measures may be required they are not the only consideration in assessing if a new development might make things 'worse', which is the position taken by the Councils Roads Service in this case.
  - 2.7 For example, it could be argued that:-
  - (i) the work done by the Council to improve road safety for cyclists and pedestrians by the construction of the footway between Menstrie and Blairlogie, and other measures, including the construction of a roundabout at the entrance to Menstrie, within the last few years, has reduced the likelihood of accidents occurring (the data shown in Appendix 10 appears to illustrate this well);