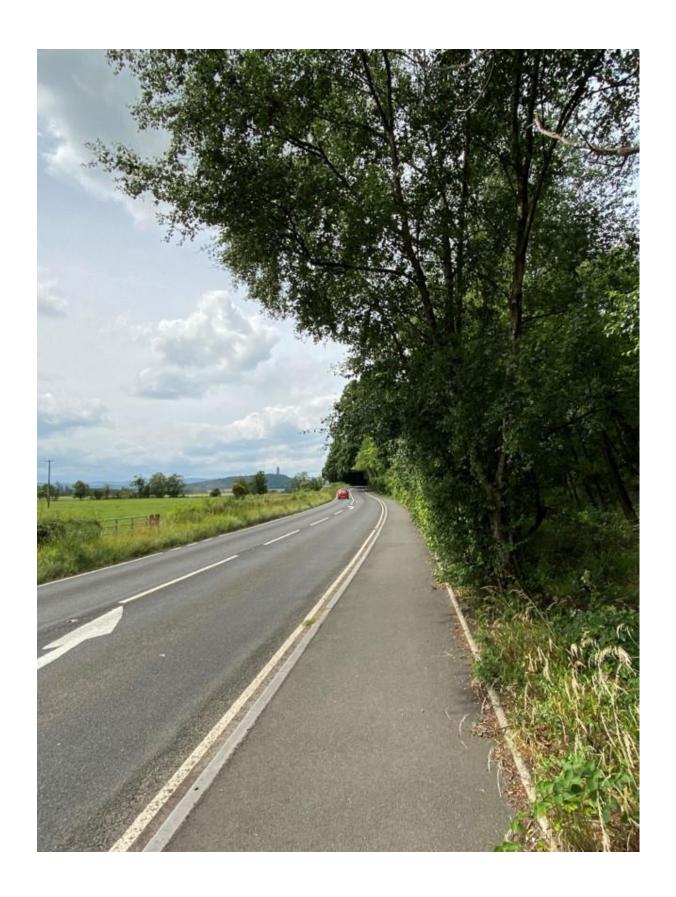

## Scheme of Delegation: Duties and Responsibilities Delegated to Committees

# 2.0 COMMENTS ON THE ROADS AND TRANSPORTATION CONSULTATION RESPONSE DATED $29^{\text{TH}}$ MARCH 2022

- 2.1 The reasons for refusal of planning application 22/00076 are shown in Appendix 1. These reasons are primarily based upon the advice received by the Appointed Officer (AO) from the Councils Roads and Transportation Service (RTS), the full text of which is shown at Appendix 2. Given the significance of these comments to the decision it is important that the LRB examine them closely to judge whether or not they are accurate, logical and reasonable. The following comments are made to assist in this.
- 1. "The site proposed for a new house plot lies out with the urban area and has no designation for development in the currently adopted local plan."
  - 2.2 This indicates a fundamental misunderstanding of the planning status of the dwellinghouse development at the site on the part of the RTS. There is a partially built dwelling house on the site and the completion of this house, in accordance with Planning Permission C/88/255, granted in 1989, was confirmed as lawful by the Planning Authority in its approval of the application for a Lawful Development Certificate on 24<sup>th</sup> September 2021 (21/00202/CLEUD). The proposed access is therefore required to serve a development that already has planning permission and can be completed. The fact that the site is not designated for development in the LDP is therefore irrelevant.
- 2. "The site is to be accessed on to the A91 by a new vehicle access located some 50m, or thereby, west of an existing access which serves Red Carr House, Red Carr Lodge and Red Carr Cottage. The A91 is an A class inter-urban primary distributor road and is derestricted fronting the application site. The national speed limit in this area commences some 100m, or thereby, west of the intended access position extending until the Menstrie urban 30mph limits some 600m to the east. The area is predominantly rural in character despite the presence of the three properties at Red Carr"

- 2.3 The description of the character of the area as 'predominantly rural' is subjective. Given the fact that there will be a completed house on the site at some point and that there are four houses (including Blairlogie House) adjacent to the site, the village of Blairlogie to the west and Menstrie a short distance to the east, it could equally be described as semi-rural in character. It is notable that the 30mph speed limit to the east is referred to but the commencement of the 40mph speed limit, only 100metres to the west, is not. As is shown by the data in the DBA Report submitted with the planning application (Appendix 4) the existence of the 40mph limit to the west influences the speed of traffic travelling in that direction, slowing it down.
- 3. "In terms of the road accident history recorded by the council in the vicinity of the site, on a section of the A91 between the council boundary and a point 400m east of the Red Carr entrance since 1981 there have been 24 recorded injury accidents consisting of 1 fatal, 4 serious and 19 slight accidents. The fatal accident occurred in March 2011."
  - 2.4 Unlike the information provided by the applicant in the form of the DBA Report, which refers to detailed accident statistics for the period 2016-2020 (Section 3 of the DBA Report) no details are provided by the RTS of the circumstances of the accidents referred to or their causes. No information is provided on how recent the last incident was or how serious. The quoted statistics relate to a 40 year period and are given without context. It is not clear whether the statistics illustrate a better or worse accident record to any other location on the road network or if the frequency of incidents is reducing or increasing over time.
  - 2.5 Without context the statistics are relatively meaningless on their own. To the casual reader it would appear that the road in the vicinity of the site is an 'accident black spot'. However, the applicant has carried out his own research on this and in fact the most recent accident on the A91 between Menstrie Mains Roundabout and the Council boundary at Blairlogie was as long ago as 2013 (Appendix 10). In addition the data in the DBA Report illustrates, the most recent accidents that occurred during the period 2016-2020 were all in, or west of, Blairlogie, in the Stirling Council area, not near the site the subject of the application. (See Fig. 2.1 of the DBA Report).
  - 2.6 While historical accident records can assist in determining where there may be problems in driver behaviour or road design or where additional road safety measures may be required they are not the only consideration in assessing if a new development might make things 'worse', which is the position taken by the Councils Roads Service in this case.
  - 2.7 For example, it could be argued that:-
  - (i) the work done by the Council to improve road safety for cyclists and pedestrians by the construction of the footway between Menstrie and Blairlogie, and other measures, including the construction of a roundabout at the entrance to Menstrie, within the last few years, has reduced the likelihood of accidents occurring (the data shown in Appendix 10 appears to illustrate this well);

- 2.18 The RTS's opposition to a reduction in the speed limit at this location is not consistent with the approach taken elsewhere in Clackmannanshire or by Stirling Council in relation to the road between Blairlogie and Manor Powis Roundabout.
- 2.19 The attention of the LRB is particularly drawn to the recent reduction in the speed limit, from the NSL to 40mph, on the A907 between Alloa (Redwell) and Cambus. The reduction of the speed limit on this road was part of a package of measure taken by the Council across Clackmannanshire. These measures were made permanent in 2022 following the introduction of Experimental 40mph limits in 2020. (Appendix 5). The similarity in character of this road and the A91 between Menstrie and Blairlogie is quite striking, as is illustrated by the photographs in Appendix 3.
- 2.20 Given the illustrated similarities between the A907 road between Alloa (Redwell) and Cambus and the A91 between Blairlogie and Menstrie adjacent to the site of this Review, and given that it would be entirely consistent with both the overall Transport Strategy, Road Safety Plan and Local Development Plan policies promoting the use of the Diamond Jubilee Way for cyclists and pedestrians, it is unclear why the latter was not included in the list of roads where speed limits have been reduced from the NSL to 40mph.
- 2.21 The LRB is invited to consider whether or not the RTS outright opposition to the lowering of the speed limit between Menstrie and Blairlogie, irrespective of the proposal for a new access, is reasonable. If the LRB considers that the lowering of the speed limit to 40mph is, of itself, a desirable outcome, and that there is no reason why this should not happen, then this changes the context within which consideration of the proposed access should take place.
- 10."Of equal importance to the above points, any approval in this case would inevitably lead to the setting of a most undesirable precedent for similar such applications for new houses to be accessed from derestricted rural roads. It would then be more difficult to contended against such applications if any consent were granted in this case."
  - 2.22 This case is unique. Every case has to be determined on its merits having regard to the development plan and any other material consideration. It is not an 'application for new houses', there is an extant planning permission to complete the construction of the house on the site. There are no circumstances envisaged where this situation could be repeated. In any case it is for the Planning Authority to determine each case on its merits.
  - 11."Given the above my Section objects in principle to proposals for new residential development at this predominantly rural location and would recommend against the granting of any consent."
    - 2.23 This again illustrates a fundamental misunderstanding of the planning status of the site as referred to above (Para. 2.2).