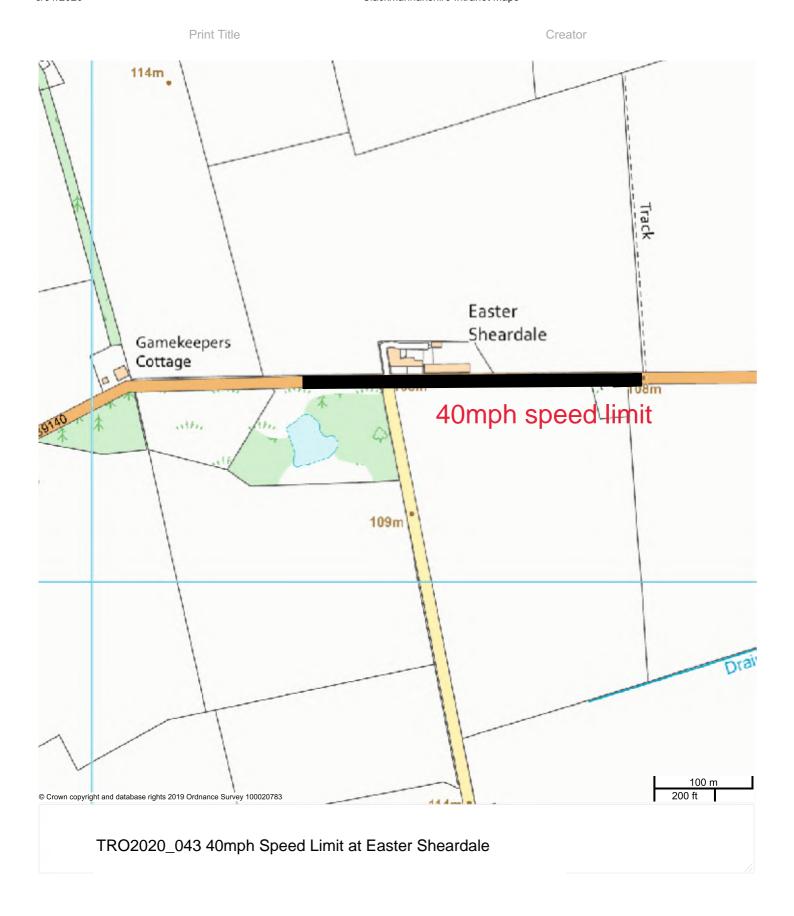

"there is insufficient evidence to justify changing the 60 mph speed limit on the A91 at the site access by extending the 40 mph speed limit from Victoria Terrace to the site access", the Committee decided that it would be appropriate, having regard to comments received, to impose conditions requiring the developer to submit details of a scheme to reduce the speed limit to 40mph, amongst other matters; (ii) the Appointed Officer, contrary to RTS advice, granted permission for a dwelling house in the countryside and then an additional access at the same dwellinghouse at Easter Sheardale (18/00146 Appendix 13 and 20/00206 Appendix 14); (iii) the Council as Roads Authority subsequently promoted a TRO reducing the speed limit from the NSL to 40mph at Easter Sheardale (Appendix 8); and (iv)the Council as Roads Authority promoted TRO's across Clackmannanshire on various roads reducing the speed limit from NSL to 40mph including at the A907 between Alloa (Redwell) and Cambus (Appendix 5).

- 3.12 Equally, given the strong similarities between the A907 between Alloa (Redwell) and Cambus, and the A91 between Menstie and Blairlogie, as illustrated by the photographs in Appendix 3, it is for the Council as Roads Authority to explain clearly to the LRB why a 40mph speed limit is appropriate for the former but not the latter.
- 3.13 Section 6 of the Report of Handling refers to the S50 Agreement regarding the occupancy of the dwelling house granted planning permission in 1989. This is also referred to in the summary of the history of the site in Section 7. It is noted that :"In 1995, a Minute of Variation of the S50 was approved which removed the occupancy clause on the original Agreement and allowed the partially constructed house on the site to be sold or disposed of as the applicant saw fit. It also added a clause that prohibited erection of any other private dwelling houses in the hotel grounds. The Agreement does not regulate the access arrangements related to the permission." (Underlining added)
- 3.14 It could be said that the Planning Authority have contributed to the current impasse by not requiring, as part of the negotiated variation to the S50 Agreement, vehicular access to the dwelling house site through the grounds of Blairlogie House Hotel (as it was then), be maintained in perpetuity. This could have avoided any pressure for a new access to be created onto the A91.
- 3.15 <u>Section 8</u> of the Report of Handling describes the Appointed Officers <u>Planning</u>
  <u>Assessment</u> and lists the factors he has taken into account including the policies in the Local Development Pan.
- 3.16 The Appointed Officer concluded that, on the advice of the RTS, the proposals would not comply with the terms of Policies SC12 and SC23 of the Local Development Plan 2015. The full text of these policies is shown at Appendix 9. However the particular words used by the Appointed Officer in the Report of Handling are:-
  - "Policy SC12 states that development should be capable of being safely and conveniently accessed by a choice of travel modes. Policy SC23 states that development in the countryside will only be supported where the applicant has demonstrated that the proposed site meets the criteria set out in the policy text. One of the criteria is; the availability and adequacy of access arrangements, site services and infrastructure."
- 3.17 This is a somewhat abbreviated and edited version of these policies as the LRB will see from Appendix 9. A fuller and more accurate extract of Policy SC 12 is as follows:-
  - <u>"Policy SC12 Development Proposals Access and Transport Requirements</u>