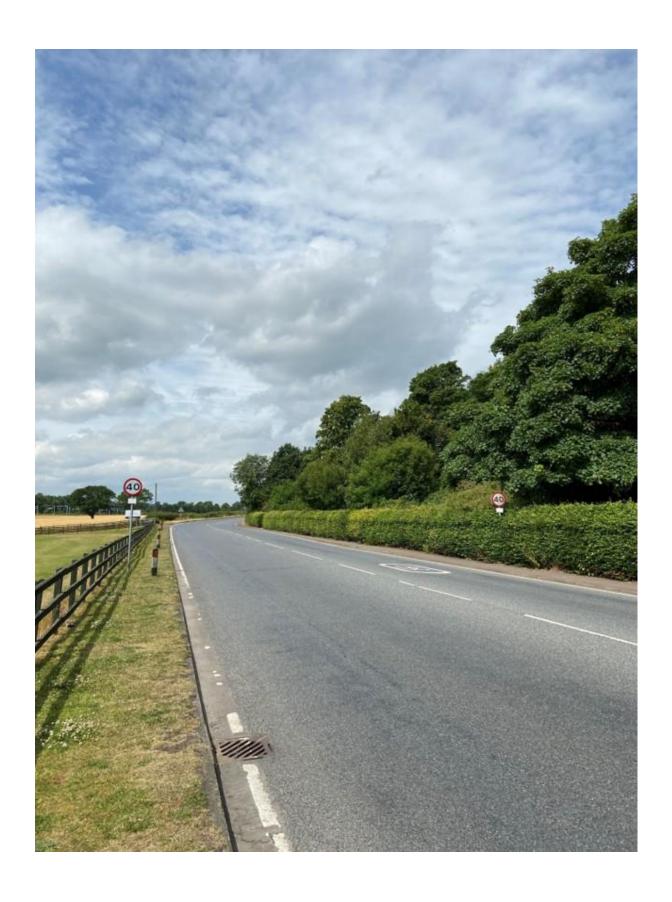

- 2.3 The description of the character of the area as 'predominantly rural' is subjective. Given the fact that there will be a completed house on the site at some point and that there are four houses (including Blairlogie House) adjacent to the site, the village of Blairlogie to the west and Menstrie a short distance to the east, it could equally be described as semi-rural in character. It is notable that the 30mph speed limit to the east is referred to but the commencement of the 40mph speed limit, only 100metres to the west, is not. As is shown by the data in the DBA Report submitted with the planning application (Appendix 4) the existence of the 40mph limit to the west influences the speed of traffic travelling in that direction, slowing it down.
- 3. "In terms of the road accident history recorded by the council in the vicinity of the site, on a section of the A91 between the council boundary and a point 400m east of the Red Carr entrance since 1981 there have been 24 recorded injury accidents consisting of 1 fatal, 4 serious and 19 slight accidents. The fatal accident occurred in March 2011."
  - 2.4 Unlike the information provided by the applicant in the form of the DBA Report, which refers to detailed accident statistics for the period 2016-2020 (Section 3 of the DBA Report) no details are provided by the RTS of the circumstances of the accidents referred to or their causes. No information is provided on how recent the last incident was or how serious. The quoted statistics relate to a 40 year period and are given without context. It is not clear whether the statistics illustrate a better or worse accident record to any other location on the road network or if the frequency of incidents is reducing or increasing over time.
  - 2.5 Without context the statistics are relatively meaningless on their own. To the casual reader it would appear that the road in the vicinity of the site is an 'accident black spot'. However, the applicant has carried out his own research on this and in fact the most recent accident on the A91 between Menstrie Mains Roundabout and the Council boundary at Blairlogie was as long ago as 2013 (Appendix 10). In addition the data in the DBA Report illustrates, the most recent accidents that occurred during the period 2016-2020 were all in, or west of, Blairlogie, in the Stirling Council area, not near the site the subject of the application. (See Fig. 2.1 of the DBA Report).
  - 2.6 While historical accident records can assist in determining where there may be problems in driver behaviour or road design or where additional road safety measures may be required they are not the only consideration in assessing if a new development might make things 'worse', which is the position taken by the Councils Roads Service in this case.
  - 2.7 For example, it could be argued that:-
  - (i) the work done by the Council to improve road safety for cyclists and pedestrians by the construction of the footway between Menstrie and Blairlogie, and other measures, including the construction of a roundabout at the entrance to Menstrie, within the last few years, has reduced the likelihood of accidents occurring (the data shown in Appendix 10 appears to illustrate this well);

<sup>5. &</sup>quot;With the national speed limit commencing some 100m, or thereby, to the west of the proposed access point, eastbound drivers when entering this section of the A91 and the long straight towards Menstrie can use this to accelerate with some, on occasion, taking the opportunity to overtake here."

- 2.11 In this comment the RTS makes an assumption or prediction about driver behaviour to create a 'worse case' scenario' without any evidence to substantiate it. On the other hand, as is evidenced by the DBA report, the actual traffic speeds at this location are very different and, as a result of the introduction of a 30mph limit through Blairlogie by Stirling Council, have significantly reduced. The DBA report shows that eastbound traffic speeds are on average lower than before the changes. In addition it shows that westbound traffic speeds have also reduced (See Table 2.2 of the DBA Report). There is no evidence in the detailed data supporting the DBA Report that drivers are behaving in the way described by the RTS. The RTS appears to have ignored this data completely.
- 6. "The increased accident potential brought about by a new access here will not be adequately mitigated by merely introducing a speed restriction which will not relate to the surrounding rural environment, or indeed by forming ideal vehicle access arrangements which the applicant's agent suggests."
  - 2.12 This comment appears to suggest that reducing the speed limit, and ensuring that the design of the proposed access meets all of the design requirements for an access onto a road with such a speed limit, will still increase the accident potential. This doesn't seem logical or reasonable. It also seems to run counter to the main thrust of the most common road safety strategies which have speed reduction and good road design at their heart.
- 7. "The rural character of the A91 here is unlikely to change in the foreseeable future and indeed it is this character and the rural environment which dominates here that requires this stretch of the A91 be subject to the national speed limit."
  - 2.13 As referred to above, the description of the area as having a 'rural character' is subjective. Even if this description of the area was accurate it is not a 'requirement' that the NSL should be adhered to. The Council, as Roads Authority, has complete discretion, subject to appropriate consultation, to impose or vary speed limits on any part of the road network in Clackmannanshire, other than any Trunk Roads. (Section 84(1) and (2) and Part IV of Schedule 9 to the Road Traffic Regulation Act 1984 (as amended)
  - 2.14 To the west of Blairlogie, Stirling Council has already implemented, following a campaign by Blairlogie residents, a reduced speed limit through Blairlogie of 30 mph, extended the 40mph limit westwards to Powis Burn and introduced a 50mph limit between there and Manor Powis Roundabout. It should be particularly noted that the extension of the 40 mph limit west from Blairlogie to the Powis Burn has been implemented despite the fact that that length of road is completely straight, well sighted and level and has no junctions or accesses. Given that this length of road has open fields either side, with no development of any kind in the vicinity, it could be described as being far more 'rural' in character than the length of the A91 adjacent to the application site. The LRB is invited to visit this particular location to see the measures taken by Stirling Council to introduce lowered speed limits.

- 2.15 This demonstrates that a Council, as Roads Authority, can implement speed reduction TRO's where it considers it appropriate to do so having regard to all reasonable material considerations, even where the particular length of road in question would ordinarily be left at the National Speed Limit (NSL). In this context, therefore, the reduction in the speed limit to 40mph between Blairlogie and Menstrie would appear to be something that is not only reasonable, in terms of the overall approach to road safety improvements, but also feasible and desirable to the local community.
- 8. "Some of the council's classified roads have had speed limit changes applied recently but these changes were introduced on stretches of road where such restrictions are appropriate and were needed to introduce safer environments for the increased pedestrian and cycle use which followed the pandemic. Speed restrictions have also been temporarily introduced recently to other classified roads, following a request to the council, in association with short term HGV haulage requirements"
  - 2.16 This comment confirms that the Council, as Roads Authority, made a judgement that particular roads in Clackmannanshire should have speed limits reduced for particular reasons. These roads were subject to the NSL but the speed limit was reduced to 40mph. (See Supporting Statement). It is not clear why the same criteria could not be applied to the length of the A91 between Menstrie and Blairlogie especially given the LDP policies regarding the 'Diamond Jubilee Way'. (See Supporting Statement). As referred to at 7 above, Stirling Council has made the judgement that extending the 40mph limit west of Blairlogie, and reducing the remainder of the A91 to Manor Powis Roundabout from the NSL too 50mph, was justified. Clackmannanshire Council could easily make the same judgement especially as this would contribute to the overall Road Safety Plan.
- 9. "There are no valid arguments that can be put to alter correctly applied speed limits merely to accommodate new development where, as noted, the prevailing road environment does not justify such a change. Indeed it is inappropriate and unsafe to do so just to accommodate new housing. I would reiterate the point that the resultant increased accident potential created, if a new access were installed here, will not be adequately addressed by simply lowering the speed limit on what will remain a relatively long stretch of rural A class road"
  - 2.17 On the contrary, the planning application Supporting Statement and this Notice of Review have set out clear, reasonable and logical arguments to support both the reduction in speed limit at this location and the construction of a new access designed fully in accordance with the DMRB. The need for the access to serve a dwelling house which will be constructed on the site is clear. The applicant has gone to extraordinary lengths to provide information to support his proposals. The DBA Report demonstrates that traffic speeds are already lower as a result of actions by Stirling Council in Blairlogie. The extension of these changes, to extend the 40mph limit east from Blairlogie to the east of the Red Carr access, or all the way to the 30mph limit on the entrance to Menstrie, is entirely logical and fits well with the Councils overall Road Safety Plan. The proposed reduction in the speed limit is justifiable in its own right as a public benefit.