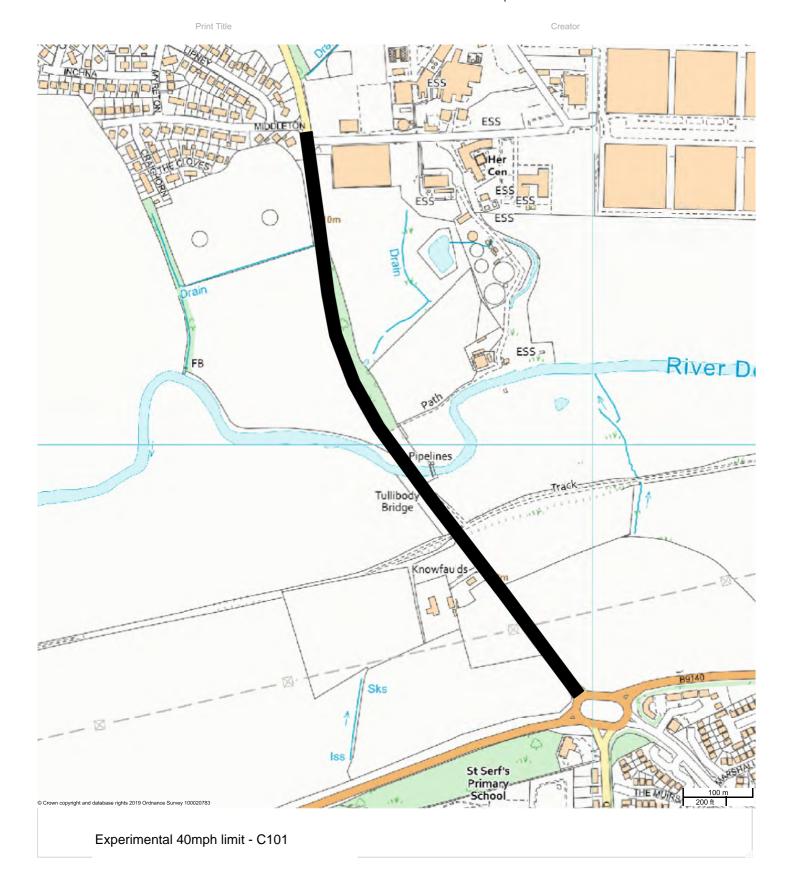

# 2.0 COMMENTS ON THE ROADS AND TRANSPORTATION CONSULTATION RESPONSE DATED $29^{\text{TH}}$ MARCH 2022

- 2.1 The reasons for refusal of planning application 22/00076 are shown in Appendix 1. These reasons are primarily based upon the advice received by the Appointed Officer (AO) from the Councils Roads and Transportation Service (RTS), the full text of which is shown at Appendix 2. Given the significance of these comments to the decision it is important that the LRB examine them closely to judge whether or not they are accurate, logical and reasonable. The following comments are made to assist in this.
- 1. "The site proposed for a new house plot lies out with the urban area and has no designation for development in the currently adopted local plan."
  - 2.2 This indicates a fundamental misunderstanding of the planning status of the dwellinghouse development at the site on the part of the RTS. There is a partially built dwelling house on the site and the completion of this house, in accordance with Planning Permission C/88/255, granted in 1989, was confirmed as lawful by the Planning Authority in its approval of the application for a Lawful Development Certificate on 24<sup>th</sup> September 2021 (21/00202/CLEUD). The proposed access is therefore required to serve a development that already has planning permission and can be completed. The fact that the site is not designated for development in the LDP is therefore irrelevant.
- 2. "The site is to be accessed on to the A91 by a new vehicle access located some 50m, or thereby, west of an existing access which serves Red Carr House, Red Carr Lodge and Red Carr Cottage. The A91 is an A class inter-urban primary distributor road and is derestricted fronting the application site. The national speed limit in this area commences some 100m, or thereby, west of the intended access position extending until the Menstrie urban 30mph limits some 600m to the east. The area is predominantly rural in character despite the presence of the three properties at Red Carr"

- 2.3 The description of the character of the area as 'predominantly rural' is subjective. Given the fact that there will be a completed house on the site at some point and that there are four houses (including Blairlogie House) adjacent to the site, the village of Blairlogie to the west and Menstrie a short distance to the east, it could equally be described as semi-rural in character. It is notable that the 30mph speed limit to the east is referred to but the commencement of the 40mph speed limit, only 100metres to the west, is not. As is shown by the data in the DBA Report submitted with the planning application (Appendix 4) the existence of the 40mph limit to the west influences the speed of traffic travelling in that direction, slowing it down.
- 3. "In terms of the road accident history recorded by the council in the vicinity of the site, on a section of the A91 between the council boundary and a point 400m east of the Red Carr entrance since 1981 there have been 24 recorded injury accidents consisting of 1 fatal, 4 serious and 19 slight accidents. The fatal accident occurred in March 2011."
  - 2.4 Unlike the information provided by the applicant in the form of the DBA Report, which refers to detailed accident statistics for the period 2016-2020 (Section 3 of the DBA Report) no details are provided by the RTS of the circumstances of the accidents referred to or their causes. No information is provided on how recent the last incident was or how serious. The quoted statistics relate to a 40 year period and are given without context. It is not clear whether the statistics illustrate a better or worse accident record to any other location on the road network or if the frequency of incidents is reducing or increasing over time.
  - 2.5 Without context the statistics are relatively meaningless on their own. To the casual reader it would appear that the road in the vicinity of the site is an 'accident black spot'. However, the applicant has carried out his own research on this and in fact the most recent accident on the A91 between Menstrie Mains Roundabout and the Council boundary at Blairlogie was as long ago as 2013 (Appendix 10). In addition the data in the DBA Report illustrates, the most recent accidents that occurred during the period 2016-2020 were all in, or west of, Blairlogie, in the Stirling Council area, not near the site the subject of the application. (See Fig. 2.1 of the DBA Report).
  - 2.6 While historical accident records can assist in determining where there may be problems in driver behaviour or road design or where additional road safety measures may be required they are not the only consideration in assessing if a new development might make things 'worse', which is the position taken by the Councils Roads Service in this case.
  - 2.7 For example, it could be argued that:-
  - (i) the work done by the Council to improve road safety for cyclists and pedestrians by the construction of the footway between Menstrie and Blairlogie, and other measures, including the construction of a roundabout at the entrance to Menstrie, within the last few years, has reduced the likelihood of accidents occurring (the data shown in Appendix 10 appears to illustrate this well);

- (ii) the general increase in motorised, cycle and pedestrian traffic on this part of the A91 has reduced the average speed of vehicles;
- (iii) the recent introduction of a 30 mph speed limit through Blairlogie by Stirling Council has had a further impact on reducing the overall speed of traffic in the area as demonstrated by the DBA Report (Section 2); and,
- (iv) if there is a record of accidents on this road but the Council wishes to encourage it's use by pedestrians and cyclists, should the Council not be introducing a reduction in the speed limit anyway as it has done elsewhere in Clackmannanshire?
- 4. "Your Section will be aware of previous applications for new houses in this area and my Section's consistent stance opposing such development. Introducing a new vehicle access point on such a high speed section of A class rural road where additional slowing, stopping and turning traffic movements will occur would be inherently unsafe."
  - 2.8 The Planning Authority has indeed received this advice consistently since the early 1990's when a new access serving the dwellinghouse currently under construction was first proposed. However, circumstances have changed significantly since this stance was first adopted by the Roads Service. As referred to above there is a new roundabout at the entrance to Menstrie. There is a 2m wide footpath along the north side of the A91 between Menstrie and Blairlogie. There is a new 30 mph speed limit through Blairlogie. Traffic has increased but speeds have reduced as illustrated clearly by the speed survey data in the DBA Report.
  - 2.9 As can be seen from the data produced by DBA, who carried out surveys monitoring traffic speeds in the vicinity if the site, it is not correct for the Roads Service to describe the section of the A91 between Menstrie and Blairlogie as "high speed". Since Stirling Council reduced the speed limit through Blairlogie to 30mph average speeds have in fact reduced significantly, most notably for traffic heading west towards Blairlogie. (See Table 2.2 of the DBA Report)
  - 2.10 The RTS has misinterpreted the application as being one for a 'new house' and appears to have ignored the evidence presented in the DBA Report. The RTS has maintained its opposition to the proposed access on the basis of erroneous assumptions about current traffic conditions at the site. These assumptions may have been appropriate in the early 1990's, however, all the evidence points to significant changes taking place therefore it would be reasonable for the LRB to consider the matter afresh, both in terms of the data presented in the DBA Report but also given the fact that part of the proposal is to promote a TRO to reduce the speed limit between Menstrie and Blairlogie to 40mph.

<sup>5. &</sup>quot;With the national speed limit commencing some 100m, or thereby, to the west of the proposed access point, eastbound drivers when entering this section of the A91 and the long straight towards Menstrie can use this to accelerate with some, on occasion, taking the opportunity to overtake here."

- 2.11 In this comment the RTS makes an assumption or prediction about driver behaviour to create a 'worse case' scenario' without any evidence to substantiate it. On the other hand, as is evidenced by the DBA report, the actual traffic speeds at this location are very different and, as a result of the introduction of a 30mph limit through Blairlogie by Stirling Council, have significantly reduced. The DBA report shows that eastbound traffic speeds are on average lower than before the changes. In addition it shows that westbound traffic speeds have also reduced (See Table 2.2 of the DBA Report). There is no evidence in the detailed data supporting the DBA Report that drivers are behaving in the way described by the RTS. The RTS appears to have ignored this data completely.
- 6. "The increased accident potential brought about by a new access here will not be adequately mitigated by merely introducing a speed restriction which will not relate to the surrounding rural environment, or indeed by forming ideal vehicle access arrangements which the applicant's agent suggests."
  - 2.12 This comment appears to suggest that reducing the speed limit, and ensuring that the design of the proposed access meets all of the design requirements for an access onto a road with such a speed limit, will still increase the accident potential. This doesn't seem logical or reasonable. It also seems to run counter to the main thrust of the most common road safety strategies which have speed reduction and good road design at their heart.
- 7. "The rural character of the A91 here is unlikely to change in the foreseeable future and indeed it is this character and the rural environment which dominates here that requires this stretch of the A91 be subject to the national speed limit."
  - 2.13 As referred to above, the description of the area as having a 'rural character' is subjective. Even if this description of the area was accurate it is not a 'requirement' that the NSL should be adhered to. The Council, as Roads Authority, has complete discretion, subject to appropriate consultation, to impose or vary speed limits on any part of the road network in Clackmannanshire, other than any Trunk Roads. (Section 84(1) and (2) and Part IV of Schedule 9 to the Road Traffic Regulation Act 1984 (as amended)
  - 2.14 To the west of Blairlogie, Stirling Council has already implemented, following a campaign by Blairlogie residents, a reduced speed limit through Blairlogie of 30 mph, extended the 40mph limit westwards to Powis Burn and introduced a 50mph limit between there and Manor Powis Roundabout. It should be particularly noted that the extension of the 40 mph limit west from Blairlogie to the Powis Burn has been implemented despite the fact that that length of road is completely straight, well sighted and level and has no junctions or accesses. Given that this length of road has open fields either side, with no development of any kind in the vicinity, it could be described as being far more 'rural' in character than the length of the A91 adjacent to the application site. The LRB is invited to visit this particular location to see the measures taken by Stirling Council to introduce lowered speed limits.

- 2.15 This demonstrates that a Council, as Roads Authority, can implement speed reduction TRO's where it considers it appropriate to do so having regard to all reasonable material considerations, even where the particular length of road in question would ordinarily be left at the National Speed Limit (NSL). In this context, therefore, the reduction in the speed limit to 40mph between Blairlogie and Menstrie would appear to be something that is not only reasonable, in terms of the overall approach to road safety improvements, but also feasible and desirable to the local community.
- 8. "Some of the council's classified roads have had speed limit changes applied recently but these changes were introduced on stretches of road where such restrictions are appropriate and were needed to introduce safer environments for the increased pedestrian and cycle use which followed the pandemic. Speed restrictions have also been temporarily introduced recently to other classified roads, following a request to the council, in association with short term HGV haulage requirements"
  - 2.16 This comment confirms that the Council, as Roads Authority, made a judgement that particular roads in Clackmannanshire should have speed limits reduced for particular reasons. These roads were subject to the NSL but the speed limit was reduced to 40mph. (See Supporting Statement). It is not clear why the same criteria could not be applied to the length of the A91 between Menstrie and Blairlogie especially given the LDP policies regarding the 'Diamond Jubilee Way'. (See Supporting Statement). As referred to at 7 above, Stirling Council has made the judgement that extending the 40mph limit west of Blairlogie, and reducing the remainder of the A91 to Manor Powis Roundabout from the NSL too 50mph, was justified. Clackmannanshire Council could easily make the same judgement especially as this would contribute to the overall Road Safety Plan.
- 9. "There are no valid arguments that can be put to alter correctly applied speed limits merely to accommodate new development where, as noted, the prevailing road environment does not justify such a change. Indeed it is inappropriate and unsafe to do so just to accommodate new housing. I would reiterate the point that the resultant increased accident potential created, if a new access were installed here, will not be adequately addressed by simply lowering the speed limit on what will remain a relatively long stretch of rural A class road"
  - 2.17 On the contrary, the planning application Supporting Statement and this Notice of Review have set out clear, reasonable and logical arguments to support both the reduction in speed limit at this location and the construction of a new access designed fully in accordance with the DMRB. The need for the access to serve a dwelling house which will be constructed on the site is clear. The applicant has gone to extraordinary lengths to provide information to support his proposals. The DBA Report demonstrates that traffic speeds are already lower as a result of actions by Stirling Council in Blairlogie. The extension of these changes, to extend the 40mph limit east from Blairlogie to the east of the Red Carr access, or all the way to the 30mph limit on the entrance to Menstrie, is entirely logical and fits well with the Councils overall Road Safety Plan. The proposed reduction in the speed limit is justifiable in its own right as a public benefit.