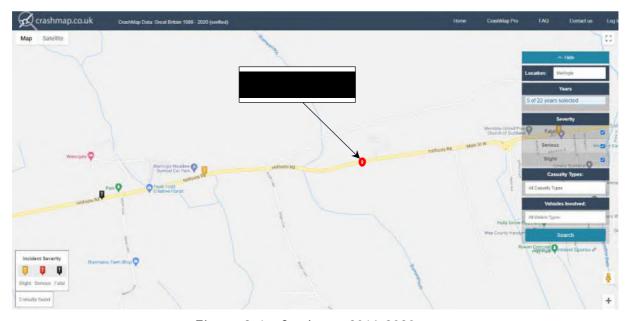

## Scheme of Delegation: Duties and Responsibilities Delegated to Committees

MEETING of the LOCAL REVIEW BODY will be held via Video Conference, on TUESDAY 7 FEBRUARY 2023 at 9.30 AM.

# LEE ROBERTSON Senior Manager, Legal and Governance

#### RUSINESS

|    | DUSINESS                                                                                                                                                                                                                                                                                                             |          |  |  |  |  |
|----|----------------------------------------------------------------------------------------------------------------------------------------------------------------------------------------------------------------------------------------------------------------------------------------------------------------------|----------|--|--|--|--|
|    |                                                                                                                                                                                                                                                                                                                      | Page No. |  |  |  |  |
| 1. | Apologies                                                                                                                                                                                                                                                                                                            |          |  |  |  |  |
| 2. | Declarations of Interest Members should declare any financial or non-financial interests they have in any item on this agenda, identifying the nature of their interest in accordance with the Councillors' Code of Conduct. A Declaration of Interest form should be completed and passed to the Committee Officer. |          |  |  |  |  |
| 3. | Notice of Review: Construction of a vehicular and pedestrian access to a single dwelling house on the A91 Hillfoots Road (Planning Application Reference: 22/00076/FULL) at Hillfoots Road(A91), East of Blairlogie and West of Redcarr Lodge, Menstrie                                                              |          |  |  |  |  |
|    | Applicant: Mr Christopher Gowans                                                                                                                                                                                                                                                                                     |          |  |  |  |  |
|    | Documents enclosed:                                                                                                                                                                                                                                                                                                  |          |  |  |  |  |
|    | a. Notice of Review Application 22-07-22                                                                                                                                                                                                                                                                             | 05       |  |  |  |  |
|    | b. Letter of Acknowledgement from Clerk 21-12-22                                                                                                                                                                                                                                                                     | 247      |  |  |  |  |
|    | c. Letters to Interested Parties 04-01-23                                                                                                                                                                                                                                                                            | 249      |  |  |  |  |
|    | d. Response from interested party (Mr McCullagh) 18-01-23                                                                                                                                                                                                                                                            | 251      |  |  |  |  |
|    | e. Applicant response to interested party's comments 27-01-2                                                                                                                                                                                                                                                         | 253      |  |  |  |  |
|    | f. Original Planning Application and supporting documents 03-03-22                                                                                                                                                                                                                                                   | 255      |  |  |  |  |
|    | g. Report of Handling (Site Visit 22-04-22)                                                                                                                                                                                                                                                                          | 359      |  |  |  |  |
|    | h. Decision Notice 09-05-22                                                                                                                                                                                                                                                                                          | 373      |  |  |  |  |

| Members of the Local Review Body:                                                                   |  |  |
|-----------------------------------------------------------------------------------------------------|--|--|
| Councillor Denis Coyne (Convener)                                                                   |  |  |
| Councillor Martha Benny                                                                             |  |  |
| Councillor Kenneth Earle                                                                            |  |  |
| Councillor William Keogh                                                                            |  |  |
| Councillor Jane McTaggart                                                                           |  |  |
| (Three members and two substitutes from the list above)                                             |  |  |
| Plans and papers relating to the applications and reviews can be viewed online at www.clacks.gov.uk |  |  |