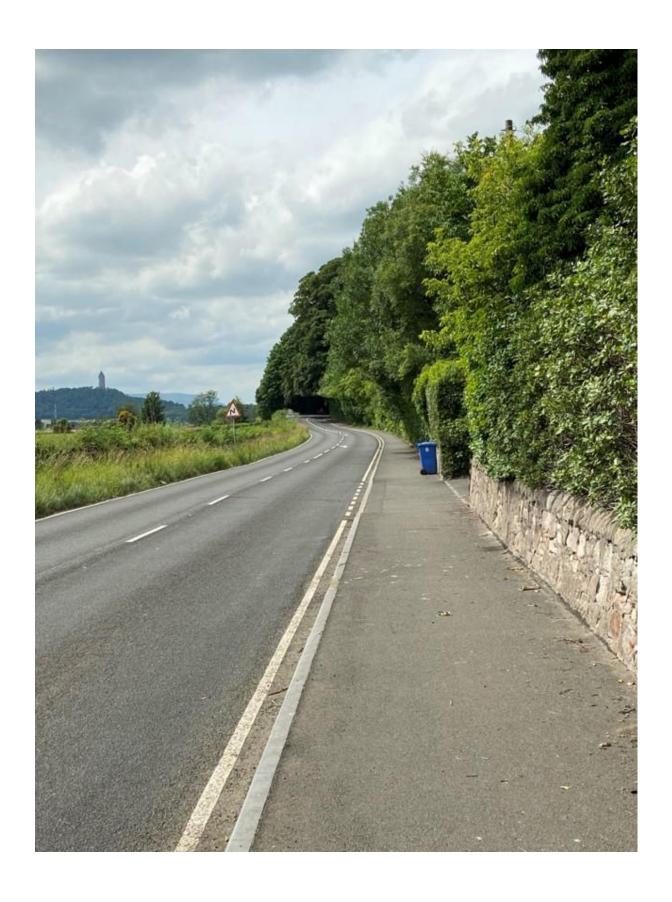

29th March 2022 (Appendix 2); the Appointed Officers Report of Handling dated 9<sup>th</sup> May 2022 (Appendix 6); the Reasons for Refusal set out in the Decision Notice dated 9<sup>th</sup> May 2022 (Appendix 1); Photographs of the A91 adjacent to the site between Menstrie and Blairlogie and the A907 between Alloa (Redwell) and Cambus taken on 11<sup>TH</sup> July 2022 (Appendix 3); Road Traffic Accident Data (Appendices 10 to 10.10); the various recent TRO's across Clackmannanshire (Appendix 5); The Easter Sheardale TRO (Appendix 8); LDP Policies SC12 and SC23 and Extracts from the LDP including Policy SC9 (Appendix 9); Decision Notice for application 17/00198 Garden Centre, Victoria Terrace, Menstrie, (Appendix 12); Reports of Handling on applications 18/00146 and 20/00206 Easter Sheardale (Appendices 13 and 14); and Suggested Conditions if permission is granted (Appendix 11).

# 2.0 COMMENTS ON THE ROADS AND TRANSPORTATION CONSULTATION RESPONSE DATED $29^{\text{TH}}$ MARCH 2022

- 2.1 The reasons for refusal of planning application 22/00076 are shown in Appendix 1. These reasons are primarily based upon the advice received by the Appointed Officer (AO) from the Councils Roads and Transportation Service (RTS), the full text of which is shown at Appendix 2. Given the significance of these comments to the decision it is important that the LRB examine them closely to judge whether or not they are accurate, logical and reasonable. The following comments are made to assist in this.
- 1. "The site proposed for a new house plot lies out with the urban area and has no designation for development in the currently adopted local plan."
  - 2.2 This indicates a fundamental misunderstanding of the planning status of the dwellinghouse development at the site on the part of the RTS. There is a partially built dwelling house on the site and the completion of this house, in accordance with Planning Permission C/88/255, granted in 1989, was confirmed as lawful by the Planning Authority in its approval of the application for a Lawful Development Certificate on 24<sup>th</sup> September 2021 (21/00202/CLEUD). The proposed access is therefore required to serve a development that already has planning permission and can be completed. The fact that the site is not designated for development in the LDP is therefore irrelevant.
- 2. "The site is to be accessed on to the A91 by a new vehicle access located some 50m, or thereby, west of an existing access which serves Red Carr House, Red Carr Lodge and Red Carr Cottage. The A91 is an A class inter-urban primary distributor road and is derestricted fronting the application site. The national speed limit in this area commences some 100m, or thereby, west of the intended access position extending until the Menstrie urban 30mph limits some 600m to the east. The area is predominantly rural in character despite the presence of the three properties at Red Carr"

- 2.3 The description of the character of the area as 'predominantly rural' is subjective. Given the fact that there will be a completed house on the site at some point and that there are four houses (including Blairlogie House) adjacent to the site, the village of Blairlogie to the west and Menstrie a short distance to the east, it could equally be described as semi-rural in character. It is notable that the 30mph speed limit to the east is referred to but the commencement of the 40mph speed limit, only 100metres to the west, is not. As is shown by the data in the DBA Report submitted with the planning application (Appendix 4) the existence of the 40mph limit to the west influences the speed of traffic travelling in that direction, slowing it down.
- 3. "In terms of the road accident history recorded by the council in the vicinity of the site, on a section of the A91 between the council boundary and a point 400m east of the Red Carr entrance since 1981 there have been 24 recorded injury accidents consisting of 1 fatal, 4 serious and 19 slight accidents. The fatal accident occurred in March 2011."
  - 2.4 Unlike the information provided by the applicant in the form of the DBA Report, which refers to detailed accident statistics for the period 2016-2020 (Section 3 of the DBA Report) no details are provided by the RTS of the circumstances of the accidents referred to or their causes. No information is provided on how recent the last incident was or how serious. The quoted statistics relate to a 40 year period and are given without context. It is not clear whether the statistics illustrate a better or worse accident record to any other location on the road network or if the frequency of incidents is reducing or increasing over time.
  - 2.5 Without context the statistics are relatively meaningless on their own. To the casual reader it would appear that the road in the vicinity of the site is an 'accident black spot'. However, the applicant has carried out his own research on this and in fact the most recent accident on the A91 between Menstrie Mains Roundabout and the Council boundary at Blairlogie was as long ago as 2013 (Appendix 10). In addition the data in the DBA Report illustrates, the most recent accidents that occurred during the period 2016-2020 were all in, or west of, Blairlogie, in the Stirling Council area, not near the site the subject of the application. (See Fig. 2.1 of the DBA Report).
  - 2.6 While historical accident records can assist in determining where there may be problems in driver behaviour or road design or where additional road safety measures may be required they are not the only consideration in assessing if a new development might make things 'worse', which is the position taken by the Councils Roads Service in this case.
  - 2.7 For example, it could be argued that:-
  - (i) the work done by the Council to improve road safety for cyclists and pedestrians by the construction of the footway between Menstrie and Blairlogie, and other measures, including the construction of a roundabout at the entrance to Menstrie, within the last few years, has reduced the likelihood of accidents occurring (the data shown in Appendix 10 appears to illustrate this well);