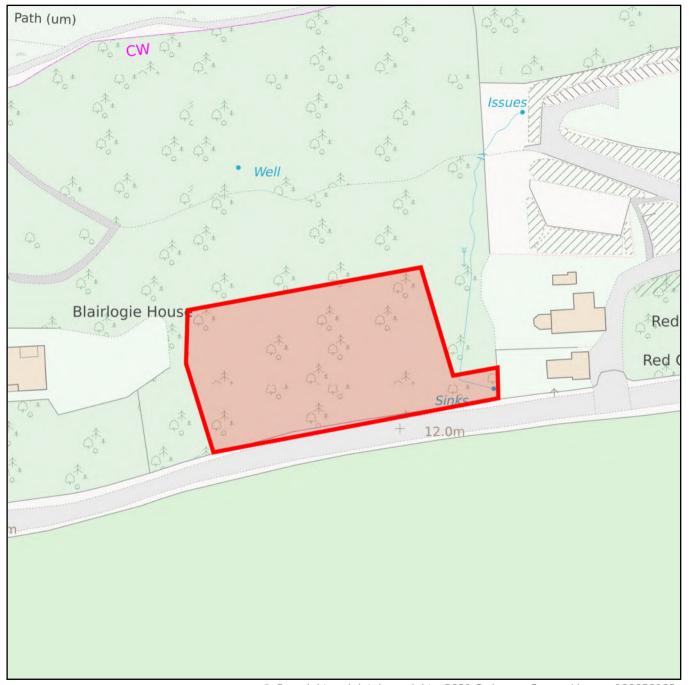

| Site Address Details                                                                                                                                                                                                                                                                                                                                                                                    |                                 |         |        |  |  |  |  |
|---------------------------------------------------------------------------------------------------------------------------------------------------------------------------------------------------------------------------------------------------------------------------------------------------------------------------------------------------------------------------------------------------------|---------------------------------|---------|--------|--|--|--|--|
| Planning Authority:                                                                                                                                                                                                                                                                                                                                                                                     | Clackmannanshire Council        |         |        |  |  |  |  |
| Full postal address of the site (including postcode where available):                                                                                                                                                                                                                                                                                                                                   |                                 |         |        |  |  |  |  |
| Address 1:                                                                                                                                                                                                                                                                                                                                                                                              | Address 1:                      |         |        |  |  |  |  |
| Address 2:                                                                                                                                                                                                                                                                                                                                                                                              |                                 |         |        |  |  |  |  |
| Address 3:                                                                                                                                                                                                                                                                                                                                                                                              |                                 |         |        |  |  |  |  |
| Address 4:                                                                                                                                                                                                                                                                                                                                                                                              |                                 |         |        |  |  |  |  |
| Address 5:                                                                                                                                                                                                                                                                                                                                                                                              |                                 |         |        |  |  |  |  |
| Town/City/Settlement:                                                                                                                                                                                                                                                                                                                                                                                   |                                 |         |        |  |  |  |  |
| Post Code:                                                                                                                                                                                                                                                                                                                                                                                              |                                 |         |        |  |  |  |  |
| Please identify/describe th                                                                                                                                                                                                                                                                                                                                                                             | e location of the site or sites |         |        |  |  |  |  |
| Site located on Hillfoots Road(A91). East of Blairlogie house, Blairlogie and West of Redcarr Lodge, Menstrie.                                                                                                                                                                                                                                                                                          |                                 |         |        |  |  |  |  |
| Northing 6                                                                                                                                                                                                                                                                                                                                                                                              | 96885                           | Easting | 283763 |  |  |  |  |
| Description of Proposal  Please provide a description of your proposal to which your review relates. The description should be the same as given in the application form, or as amended with the agreement of the planning authority: *  (Max 500 characters)  The planning application for the construction of a vehicular and pedestrian access to a single dwelling house on the A91 Hillfoots Road. |                                 |         |        |  |  |  |  |
| Type of Application  What type of application did you submit to the planning authority? *  Application for planning permission (including householder application but excluding application to work minerals).  Application for planning permission in principle.  Further application.  Application for approval of matters specified in conditions.                                                   |                                 |         |        |  |  |  |  |
|                                                                                                                                                                                                                                                                                                                                                                                                         |                                 |         |        |  |  |  |  |

## NOTICE OF REVIEW

22/00076/FULL - Formation Of New Vehicular And Pedestrian Access From A91 To House Plot, Land To East Of Blairlogie House, Menstrie, Clackmannanshire