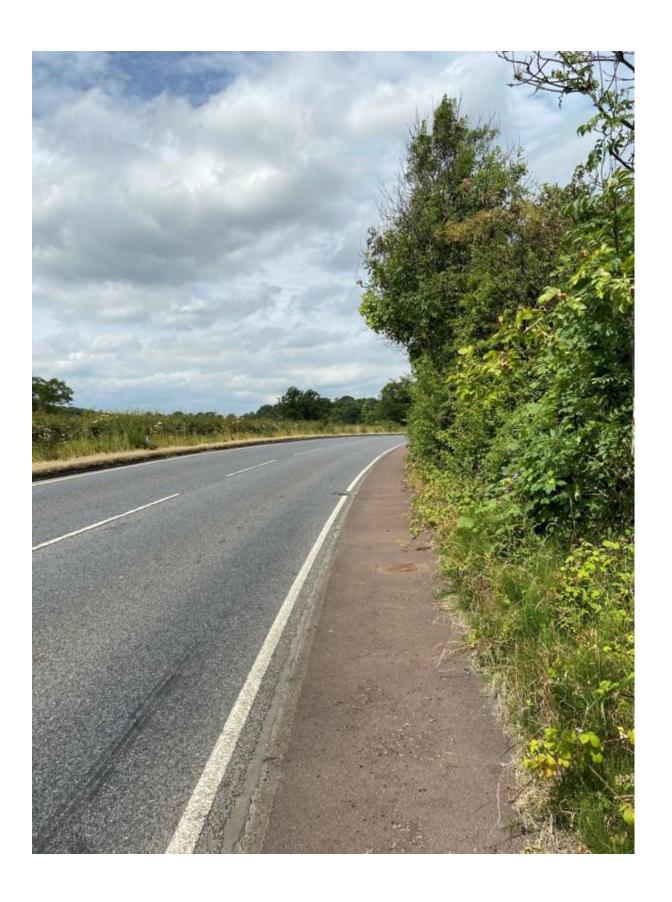

29th March 2022 (Appendix 2); the Appointed Officers Report of Handling dated 9<sup>th</sup> May 2022 (Appendix 6); the Reasons for Refusal set out in the Decision Notice dated 9<sup>th</sup> May 2022 (Appendix 1); Photographs of the A91 adjacent to the site between Menstrie and Blairlogie and the A907 between Alloa (Redwell) and Cambus taken on 11<sup>TH</sup> July 2022 (Appendix 3); Road Traffic Accident Data (Appendices 10 to 10.10); the various recent TRO's across Clackmannanshire (Appendix 5); The Easter Sheardale TRO (Appendix 8); LDP Policies SC12 and SC23 and Extracts from the LDP including Policy SC9 (Appendix 9); Decision Notice for application 17/00198 Garden Centre, Victoria Terrace, Menstrie, (Appendix 12); Reports of Handling on applications 18/00146 and 20/00206 Easter Sheardale (Appendices 13 and 14); and Suggested Conditions if permission is granted (Appendix 11).

- 2.18 The RTS's opposition to a reduction in the speed limit at this location is not consistent with the approach taken elsewhere in Clackmannanshire or by Stirling Council in relation to the road between Blairlogie and Manor Powis Roundabout.
- 2.19 The attention of the LRB is particularly drawn to the recent reduction in the speed limit, from the NSL to 40mph, on the A907 between Alloa (Redwell) and Cambus. The reduction of the speed limit on this road was part of a package of measure taken by the Council across Clackmannanshire. These measures were made permanent in 2022 following the introduction of Experimental 40mph limits in 2020. (Appendix 5). The similarity in character of this road and the A91 between Menstrie and Blairlogie is quite striking, as is illustrated by the photographs in Appendix 3.
- 2.20 Given the illustrated similarities between the A907 road between Alloa (Redwell) and Cambus and the A91 between Blairlogie and Menstrie adjacent to the site of this Review, and given that it would be entirely consistent with both the overall Transport Strategy, Road Safety Plan and Local Development Plan policies promoting the use of the Diamond Jubilee Way for cyclists and pedestrians, it is unclear why the latter was not included in the list of roads where speed limits have been reduced from the NSL to 40mph.
- 2.21 The LRB is invited to consider whether or not the RTS outright opposition to the lowering of the speed limit between Menstrie and Blairlogie, irrespective of the proposal for a new access, is reasonable. If the LRB considers that the lowering of the speed limit to 40mph is, of itself, a desirable outcome, and that there is no reason why this should not happen, then this changes the context within which consideration of the proposed access should take place.
- 10."Of equal importance to the above points, any approval in this case would inevitably lead to the setting of a most undesirable precedent for similar such applications for new houses to be accessed from derestricted rural roads. It would then be more difficult to contended against such applications if any consent were granted in this case."
  - 2.22 This case is unique. Every case has to be determined on its merits having regard to the development plan and any other material consideration. It is not an 'application for new houses', there is an extant planning permission to complete the construction of the house on the site. There are no circumstances envisaged where this situation could be repeated. In any case it is for the Planning Authority to determine each case on its merits.
  - 11."Given the above my Section objects in principle to proposals for new residential development at this predominantly rural location and would recommend against the granting of any consent."
    - 2.23 This again illustrates a fundamental misunderstanding of the planning status of the site as referred to above (Para. 2.2).