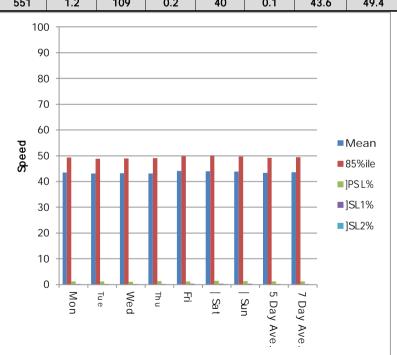

| 0    | 2    | 0  | 0   | 90   | 1.5   | 20   | 0.3   | 9    | 0.2   | 44   | 50.1 |
| Sun        | 5226    | 46  | 4951  | 24  | 192  | 1   | 2         | 3         | 4    | 1    | 2    | 0  | 0   | 70   | 1.3   | 14   | 0.3   | 6    | 0.1   | 43.9 | 49.7 |
| 5 Day Ave. | 6584    | 39  | 5954  | 28  | 504  | 15  | 17        | 3         | 6    | 9    | 9    | 0  | 0   | 78   | 1.2   | 15   | 0.2   | 5    | 0.1   | 43.4 | 49.2 |
| 7 Day Ave. | 6307    | 43  | 5763  | 27  | 428  | 11  | 13        | 3         | 6    | 7    | 7    | 0  | 0   | 79   | 1.2   | 16   | 0.2   | 6    | 0.1   | 43.6 | 49.4 |
|            | 44149   | 300 | 40338 | 190 | 2999 | 77  | 89        | 19        | 39   | 47   | 48   | 2  | 1   | 551  | 1.2   | 109  | 0.2   | 40   | 0.1   | 43.6 | 49.4 |

Summary Graphs







Location Hillfoots Road between Gogar Loan and Housing Access

Direction East West

Saturday, 13 November 2021

|       |         | Satur | day, i | 3 Nov | embe | 2021 |      |      |      |      |      |      |      |      |        |        |      |      |      |      |     |       |       |       |       |       |       |       |       |
|-------|---------|-------|--------|-------|------|------|------|------|------|------|------|------|------|------|--------|--------|------|------|------|------|-----|-------|-------|-------|-------|-------|-------|-------|-------|
| Tim e | To ta 1 |       |        |       |      |      |      |      |      |      |      |      |      | Spe  | ed Bin | s (mpl | ۱)   |      |      |      |     |       |       |       |       |       |       |       |