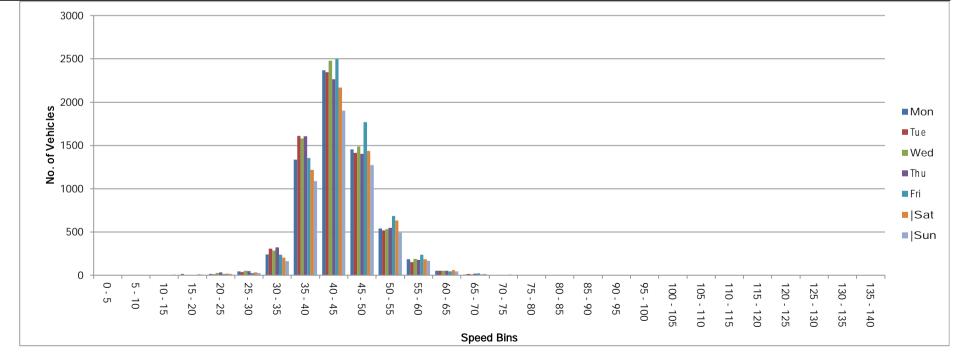

| 1    | 0    | 0    | 0    | 0     | 0     | 0     | 0     | 0     | 0     | 0     | 0     |
| 5 Day Ave. | 6584    | 0   | 0   | 3    | 8    | 21   | 42   | 280  | 1498 | 2391  | 1506  | 566  | 189  | 52   | 17     | 5      | 3    | 1    | 1    | 0    | 0    | 0     | 0     | 0     | 0     | 0     | 0     | 0     | 0     |
| 7 Day Ave. | 6307    | 0   | 0   | 4    | 9    | 20   | 39   | 253  | 1400 | 2289  | 1463  | 566  | 186  | 52   | 16     | 5      | 4    | 1    | 1    | 0    | 0    | 0     | 0     | 0     | 0     | 0     | 0     | 0     | 0     |
|            | 44149   | 1   | 3   | 27   | 61   | 142  | 274  | 1771 | 9798 | 16025 | 10238 | 3959 | 1299 | 365  | 112    | 34     | 27   | 9    | 4    | 0    | 0    | 0     | 0     | 0     | 0     | 0     | 0     | 0     | 0     |







#### Produced by Streetwise Services Ltd.

6-22 0-24



Channel 1 - Eastbound **Vehicle Flow** Week 1

|           | 15/06/2019 | 16/06/2019 | 17/06/2019 | 18/06/2019 | 19/06/2019 | 20/06/2019 | 21/06/2019 |           |           |
|-----------|------------|------------|------------|------------|------------|------------|------------|-----------|-----------|
| Hr Ending | Saturday   | Sunday     | Monday     | Tuesday    | Wednesday  | Thursday   | Friday     | 5 Day Ave | 7 Day Ave |
| 1         | 52         | 34         | 9          | 6          | 22         | 17         | 22         | 15        | 23        |
| 2         | 14         | 30         | 7          | 5          | 4          | 6          | 3          | 5         | 10        |
| 3         | 14         | 16         | 7