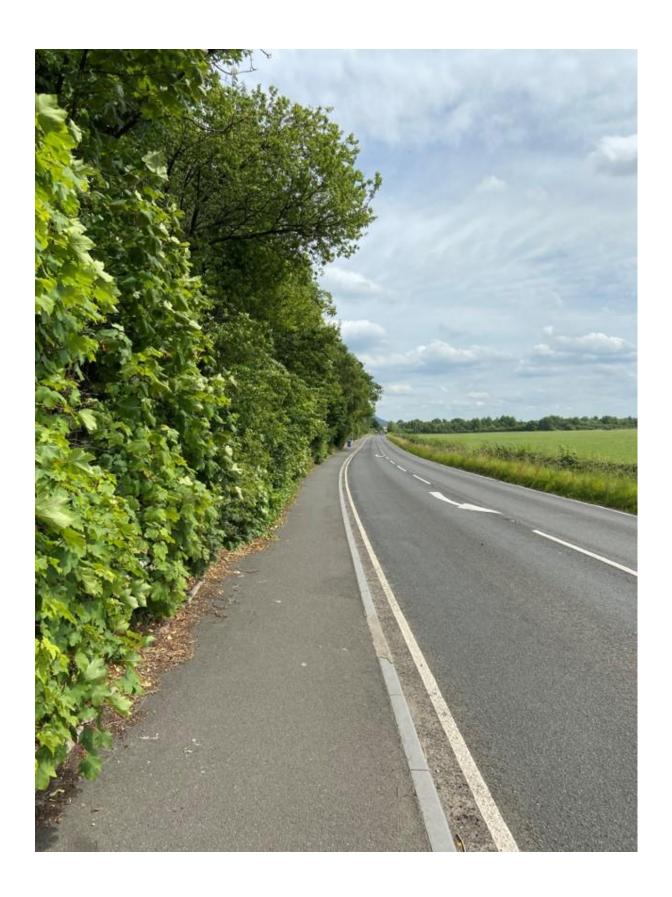

29th March 2022 (Appendix 2); the Appointed Officers Report of Handling dated 9<sup>th</sup> May 2022 (Appendix 6); the Reasons for Refusal set out in the Decision Notice dated 9<sup>th</sup> May 2022 (Appendix 1); Photographs of the A91 adjacent to the site between Menstrie and Blairlogie and the A907 between Alloa (Redwell) and Cambus taken on 11<sup>TH</sup> July 2022 (Appendix 3); Road Traffic Accident Data (Appendices 10 to 10.10); the various recent TRO's across Clackmannanshire (Appendix 5); The Easter Sheardale TRO (Appendix 8); LDP Policies SC12 and SC23 and Extracts from the LDP including Policy SC9 (Appendix 9); Decision Notice for application 17/00198 Garden Centre, Victoria Terrace, Menstrie, (Appendix 12); Reports of Handling on applications 18/00146 and 20/00206 Easter Sheardale (Appendices 13 and 14); and Suggested Conditions if permission is granted (Appendix 11).

- 2.3 The description of the character of the area as 'predominantly rural' is subjective. Given the fact that there will be a completed house on the site at some point and that there are four houses (including Blairlogie House) adjacent to the site, the village of Blairlogie to the west and Menstrie a short distance to the east, it could equally be described as semi-rural in character. It is notable that the 30mph speed limit to the east is referred to but the commencement of the 40mph speed limit, only 100metres to the west, is not. As is shown by the data in the DBA Report submitted with the planning application (Appendix 4) the existence of the 40mph limit to the west influences the speed of traffic travelling in that direction, slowing it down.
- 3. "In terms of the road accident history recorded by the council in the vicinity of the site, on a section of the A91 between the council boundary and a point 400m east of the Red Carr entrance since 1981 there have been 24 recorded injury accidents consisting of 1 fatal, 4 serious and 19 slight accidents. The fatal accident occurred in March 2011."
  - 2.4 Unlike the information provided by the applicant in the form of the DBA Report, which refers to detailed accident statistics for the period 2016-2020 (Section 3 of the DBA Report) no details are provided by the RTS of the circumstances of the accidents referred to or their causes. No information is provided on how recent the last incident was or how serious. The quoted statistics relate to a 40 year period and are given without context. It is not clear whether the statistics illustrate a better or worse accident record to any other location on the road network or if the frequency of incidents is reducing or increasing over time.
  - 2.5 Without context the statistics are relatively meaningless on their own. To the casual reader it would appear that the road in the vicinity of the site is an 'accident black spot'. However, the applicant has carried out his own research on this and in fact the most recent accident on the A91 between Menstrie Mains Roundabout and the Council boundary at Blairlogie was as long ago as 2013 (Appendix 10). In addition the data in the DBA Report illustrates, the most recent accidents that occurred during the period 2016-2020 were all in, or west of, Blairlogie, in the Stirling Council area, not near the site the subject of the application. (See Fig. 2.1 of the DBA Report).
  - 2.6 While historical accident records can assist in determining where there may be problems in driver behaviour or road design or where additional road safety measures may be required they are not the only consideration in assessing if a new development might make things 'worse', which is the position taken by the Councils Roads Service in this case.
  - 2.7 For example, it could be argued that:-
  - (i) the work done by the Council to improve road safety for cyclists and pedestrians by the construction of the footway between Menstrie and Blairlogie, and other measures, including the construction of a roundabout at the entrance to Menstrie, within the last few years, has reduced the likelihood of accidents occurring (the data shown in Appendix 10 appears to illustrate this well);