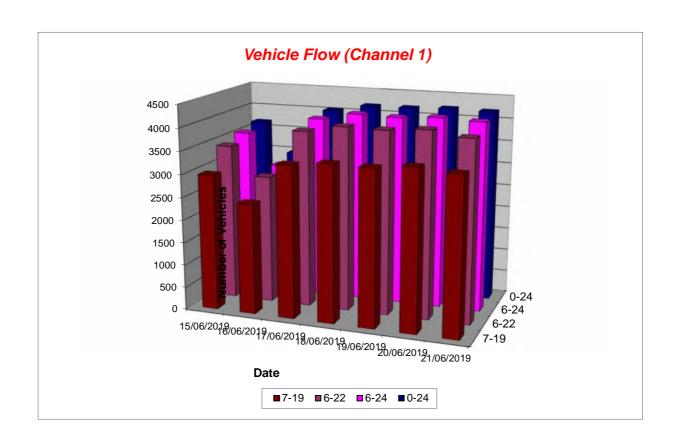

- 2.3 The description of the character of the area as 'predominantly rural' is subjective. Given the fact that there will be a completed house on the site at some point and that there are four houses (including Blairlogie House) adjacent to the site, the village of Blairlogie to the west and Menstrie a short distance to the east, it could equally be described as semi-rural in character. It is notable that the 30mph speed limit to the east is referred to but the commencement of the 40mph speed limit, only 100metres to the west, is not. As is shown by the data in the DBA Report submitted with the planning application (Appendix 4) the existence of the 40mph limit to the west influences the speed of traffic travelling in that direction, slowing it down.
- 3. "In terms of the road accident history recorded by the council in the vicinity of the site, on a section of the A91 between the council boundary and a point 400m east of the Red Carr entrance since 1981 there have been 24 recorded injury accidents consisting of 1 fatal, 4 serious and 19 slight accidents. The fatal accident occurred in March 2011."
  - 2.4 Unlike the information provided by the applicant in the form of the DBA Report, which refers to detailed accident statistics for the period 2016-2020 (Section 3 of the DBA Report) no details are provided by the RTS of the circumstances of the accidents referred to or their causes. No information is provided on how recent the last incident was or how serious. The quoted statistics relate to a 40 year period and are given without context. It is not clear whether the statistics illustrate a better or worse accident record to any other location on the road network or if the frequency of incidents is reducing or increasing over time.
  - 2.5 Without context the statistics are relatively meaningless on their own. To the casual reader it would appear that the road in the vicinity of the site is an 'accident black spot'. However, the applicant has carried out his own research on this and in fact the most recent accident on the A91 between Menstrie Mains Roundabout and the Council boundary at Blairlogie was as long ago as 2013 (Appendix 10). In addition the data in the DBA Report illustrates, the most recent accidents that occurred during the period 2016-2020 were all in, or west of, Blairlogie, in the Stirling Council area, not near the site the subject of the application. (See Fig. 2.1 of the DBA Report).
  - 2.6 While historical accident records can assist in determining where there may be problems in driver behaviour or road design or where additional road safety measures may be required they are not the only consideration in assessing if a new development might make things 'worse', which is the position taken by the Councils Roads Service in this case.
  - 2.7 For example, it could be argued that:-
  - (i) the work done by the Council to improve road safety for cyclists and pedestrians by the construction of the footway between Menstrie and Blairlogie, and other measures, including the construction of a roundabout at the entrance to Menstrie, within the last few years, has reduced the likelihood of accidents occurring (the data shown in Appendix 10 appears to illustrate this well);

- (ii) the general increase in motorised, cycle and pedestrian traffic on this part of the A91 has reduced the average speed of vehicles;
- (iii) the recent introduction of a 30 mph speed limit through Blairlogie by Stirling Council has had a further impact on reducing the overall speed of traffic in the area as demonstrated by the DBA Report (Section 2); and,
- (iv) if there is a record of accidents on this road but the Council wishes to encourage it's use by pedestrians and cyclists, should the Council not be introducing a reduction in the speed limit anyway as it has done elsewhere in Clackmannanshire?
- 4. "Your Section will be aware of previous applications for new houses in this area and my Section's consistent stance opposing such development. Introducing a new vehicle access point on such a high speed section of A class rural road where additional slowing, stopping and turning traffic movements will occur would be inherently unsafe."
  - 2.8 The Planning Authority has indeed received this advice consistently since the early 1990's when a new access serving the dwellinghouse currently under construction was first proposed. However, circumstances have changed significantly since this stance was first adopted by the Roads Service. As referred to above there is a new roundabout at the entrance to Menstrie. There is a 2m wide footpath along the north side of the A91 between Menstrie and Blairlogie. There is a new 30 mph speed limit through Blairlogie. Traffic has increased but speeds have reduced as illustrated clearly by the speed survey data in the DBA Report.
  - 2.9 As can be seen from the data produced by DBA, who carried out surveys monitoring traffic speeds in the vicinity if the site, it is not correct for the Roads Service to describe the section of the A91 between Menstrie and Blairlogie as "high speed". Since Stirling Council reduced the speed limit through Blairlogie to 30mph average speeds have in fact reduced significantly, most notably for traffic heading west towards Blairlogie. (See Table 2.2 of the DBA Report)
  - 2.10 The RTS has misinterpreted the application as being one for a 'new house' and appears to have ignored the evidence presented in the DBA Report. The RTS has maintained its opposition to the proposed access on the basis of erroneous assumptions about current traffic conditions at the site. These assumptions may have been appropriate in the early 1990's, however, all the evidence points to significant changes taking place therefore it would be reasonable for the LRB to consider the matter afresh, both in terms of the data presented in the DBA Report but also given the fact that part of the proposal is to promote a TRO to reduce the speed limit between Menstrie and Blairlogie to 40mph.

<sup>5. &</sup>quot;With the national speed limit commencing some 100m, or thereby, to the west of the proposed access point, eastbound drivers when entering this section of the A91 and the long straight towards Menstrie can use this to accelerate with some, on occasion, taking the opportunity to overtake here."

- 2.11 In this comment the RTS makes an assumption or prediction about driver behaviour to create a 'worse case' scenario' without any evidence to substantiate it. On the other hand, as is evidenced by the DBA report, the actual traffic speeds at this location are very different and, as a result of the introduction of a 30mph limit through Blairlogie by Stirling Council, have significantly reduced. The DBA report shows that eastbound traffic speeds are on average lower than before the changes. In addition it shows that westbound traffic speeds have also reduced (See Table 2.2 of the DBA Report). There is no evidence in the detailed data supporting the DBA Report that drivers are behaving in the way described by the RTS. The RTS appears to have ignored this data completely.
- 6. "The increased accident potential brought about by a new access here will not be adequately mitigated by merely introducing a speed restriction which will not relate to the surrounding rural environment, or indeed by forming ideal vehicle access arrangements which the applicant's agent suggests."
  - 2.12 This comment appears to suggest that reducing the speed limit, and ensuring that the design of the proposed access meets all of the design requirements for an access onto a road with such a speed limit, will still increase the accident potential. This doesn't seem logical or reasonable. It also seems to run counter to the main thrust of the most common road safety strategies which have speed reduction and good road design at their heart.
- 7. "The rural character of the A91 here is unlikely to change in the foreseeable future and indeed it is this character and the rural environment which dominates here that requires this stretch of the A91 be subject to the national speed limit."
  - 2.13 As referred to above, the description of the area as having a 'rural character' is subjective. Even if this description of the area was accurate it is not a 'requirement' that the NSL should be adhered to. The Council, as Roads Authority, has complete discretion, subject to appropriate consultation, to impose or vary speed limits on any part of the road network in Clackmannanshire, other than any Trunk Roads. (Section 84(1) and (2) and Part IV of Schedule 9 to the Road Traffic Regulation Act 1984 (as amended)
  - 2.14 To the west of Blairlogie, Stirling Council has already implemented, following a campaign by Blairlogie residents, a reduced speed limit through Blairlogie of 30 mph, extended the 40mph limit westwards to Powis Burn and introduced a 50mph limit between there and Manor Powis Roundabout. It should be particularly noted that the extension of the 40 mph limit west from Blairlogie to the Powis Burn has been implemented despite the fact that that length of road is completely straight, well sighted and level and has no junctions or accesses. Given that this length of road has open fields either side, with no development of any kind in the vicinity, it could be described as being far more 'rural' in character than the length of the A91 adjacent to the application site. The LRB is invited to visit this particular location to see the measures taken by Stirling Council to introduce lowered speed limits.