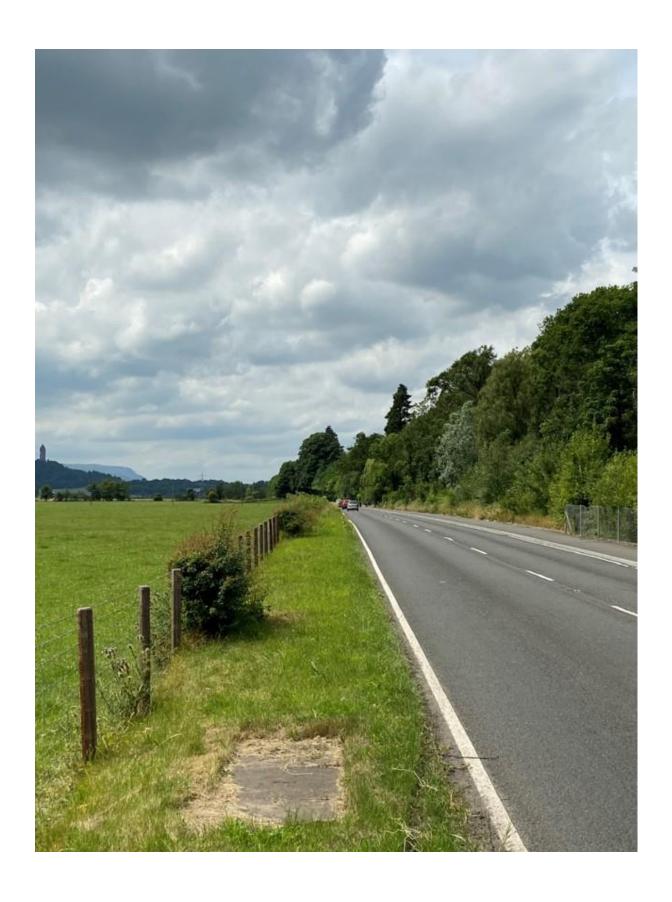

29th March 2022 (Appendix 2); the Appointed Officers Report of Handling dated 9<sup>th</sup> May 2022 (Appendix 6); the Reasons for Refusal set out in the Decision Notice dated 9<sup>th</sup> May 2022 (Appendix 1); Photographs of the A91 adjacent to the site between Menstrie and Blairlogie and the A907 between Alloa (Redwell) and Cambus taken on 11<sup>TH</sup> July 2022 (Appendix 3); Road Traffic Accident Data (Appendices 10 to 10.10); the various recent TRO's across Clackmannanshire (Appendix 5); The Easter Sheardale TRO (Appendix 8); LDP Policies SC12 and SC23 and Extracts from the LDP including Policy SC9 (Appendix 9); Decision Notice for application 17/00198 Garden Centre, Victoria Terrace, Menstrie, (Appendix 12); Reports of Handling on applications 18/00146 and 20/00206 Easter Sheardale (Appendices 13 and 14); and Suggested Conditions if permission is granted (Appendix 11).

# 2.0 COMMENTS ON THE ROADS AND TRANSPORTATION CONSULTATION RESPONSE DATED $29^{\text{TH}}$ MARCH 2022

- 2.1 The reasons for refusal of planning application 22/00076 are shown in Appendix 1. These reasons are primarily based upon the advice received by the Appointed Officer (AO) from the Councils Roads and Transportation Service (RTS), the full text of which is shown at Appendix 2. Given the significance of these comments to the decision it is important that the LRB examine them closely to judge whether or not they are accurate, logical and reasonable. The following comments are made to assist in this.
- 1. "The site proposed for a new house plot lies out with the urban area and has no designation for development in the currently adopted local plan."
  - 2.2 This indicates a fundamental misunderstanding of the planning status of the dwellinghouse development at the site on the part of the RTS. There is a partially built dwelling house on the site and the completion of this house, in accordance with Planning Permission C/88/255, granted in 1989, was confirmed as lawful by the Planning Authority in its approval of the application for a Lawful Development Certificate on 24<sup>th</sup> September 2021 (21/00202/CLEUD). The proposed access is therefore required to serve a development that already has planning permission and can be completed. The fact that the site is not designated for development in the LDP is therefore irrelevant.
- 2. "The site is to be accessed on to the A91 by a new vehicle access located some 50m, or thereby, west of an existing access which serves Red Carr House, Red Carr Lodge and Red Carr Cottage. The A91 is an A class inter-urban primary distributor road and is derestricted fronting the application site. The national speed limit in this area commences some 100m, or thereby, west of the intended access position extending until the Menstrie urban 30mph limits some 600m to the east. The area is predominantly rural in character despite the presence of the three properties at Red Carr"

- 2.3 The description of the character of the area as 'predominantly rural' is subjective. Given the fact that there will be a completed house on the site at some point and that there are four houses (including Blairlogie House) adjacent to the site, the village of Blairlogie to the west and Menstrie a short distance to the east, it could equally be described as semi-rural in character. It is notable that the 30mph speed limit to the east is referred to but the commencement of the 40mph speed limit, only 100metres to the west, is not. As is shown by the data in the DBA Report submitted with the planning application (Appendix 4) the existence of the 40mph limit to the west influences the speed of traffic travelling in that direction, slowing it down.
- 3. "In terms of the road accident history recorded by the council in the vicinity of the site, on a section of the A91 between the council boundary and a point 400m east of the Red Carr entrance since 1981 there have been 24 recorded injury accidents consisting of 1 fatal, 4 serious and 19 slight accidents. The fatal accident occurred in March 2011."
  - 2.4 Unlike the information provided by the applicant in the form of the DBA Report, which refers to detailed accident statistics for the period 2016-2020 (Section 3 of the DBA Report) no details are provided by the RTS of the circumstances of the accidents referred to or their causes. No information is provided on how recent the last incident was or how serious. The quoted statistics relate to a 40 year period and are given without context. It is not clear whether the statistics illustrate a better or worse accident record to any other location on the road network or if the frequency of incidents is reducing or increasing over time.
  - 2.5 Without context the statistics are relatively meaningless on their own. To the casual reader it would appear that the road in the vicinity of the site is an 'accident black spot'. However, the applicant has carried out his own research on this and in fact the most recent accident on the A91 between Menstrie Mains Roundabout and the Council boundary at Blairlogie was as long ago as 2013 (Appendix 10). In addition the data in the DBA Report illustrates, the most recent accidents that occurred during the period 2016-2020 were all in, or west of, Blairlogie, in the Stirling Council area, not near the site the subject of the application. (See Fig. 2.1 of the DBA Report).
  - 2.6 While historical accident records can assist in determining where there may be problems in driver behaviour or road design or where additional road safety measures may be required they are not the only consideration in assessing if a new development might make things 'worse', which is the position taken by the Councils Roads Service in this case.
  - 2.7 For example, it could be argued that:-
  - (i) the work done by the Council to improve road safety for cyclists and pedestrians by the construction of the footway between Menstrie and Blairlogie, and other measures, including the construction of a roundabout at the entrance to Menstrie, within the last few years, has reduced the likelihood of accidents occurring (the data shown in Appendix 10 appears to illustrate this well);