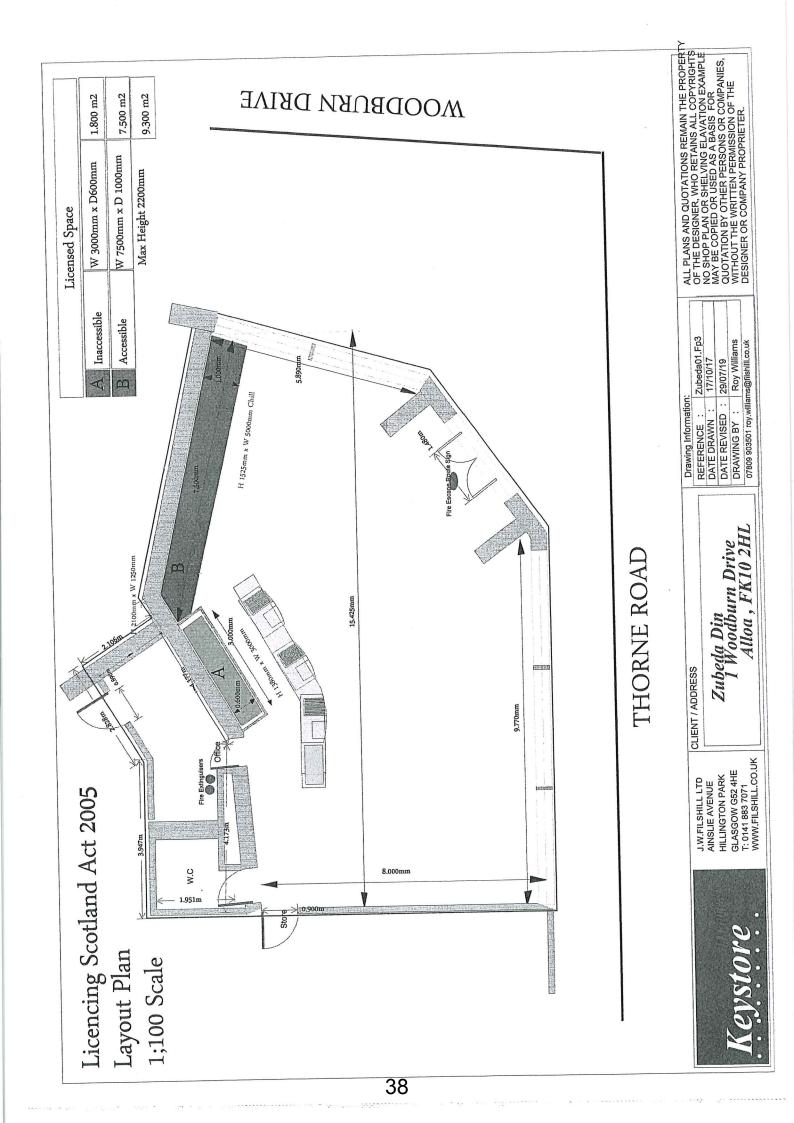

## Variation(s) (Non Minor)

| Premises                                                 | Applicant  | Date Received  | Comments                                                                                                                                                                                                                                        |
|----------------------------------------------------------|------------|----------------|-------------------------------------------------------------------------------------------------------------------------------------------------------------------------------------------------------------------------------------------------|
| Inglewood Store<br>1 Woodburn Drive<br>Alloa<br>FK10 2HL | Zubeda Din | 08 August 2019 | Variation to Operating Plan to include:-<br>Change to premises layout with an<br>increase in the alcohol display area<br>form 13.39 sq metres to 14.39 sq<br>metres<br>Application (copy attached)<br>No objections/representations<br>received |

#### **Question 3**

Brief Details of Variation (Continue on Separate Sheet if Necessary)

After major reft. The layout of the stone has dramatically chan from plan(A) to plan B. This increases the amont of "chilled" space and increases the overall licenced Space from 13.39 squatres to 14.39 squates An spints are maccessible and have a seperate secuty shitter in place.

#### Question 5

Do you Propose a Variation to the Layout Plan Contained in the Licence?

YESNO

YES/NO

· · · · ·

If Yes Please Supply **6 Copies** of the New Layout Plan Conforming to Paragraph 5 of The Premises Licence (Scotland) Regulations 2007.