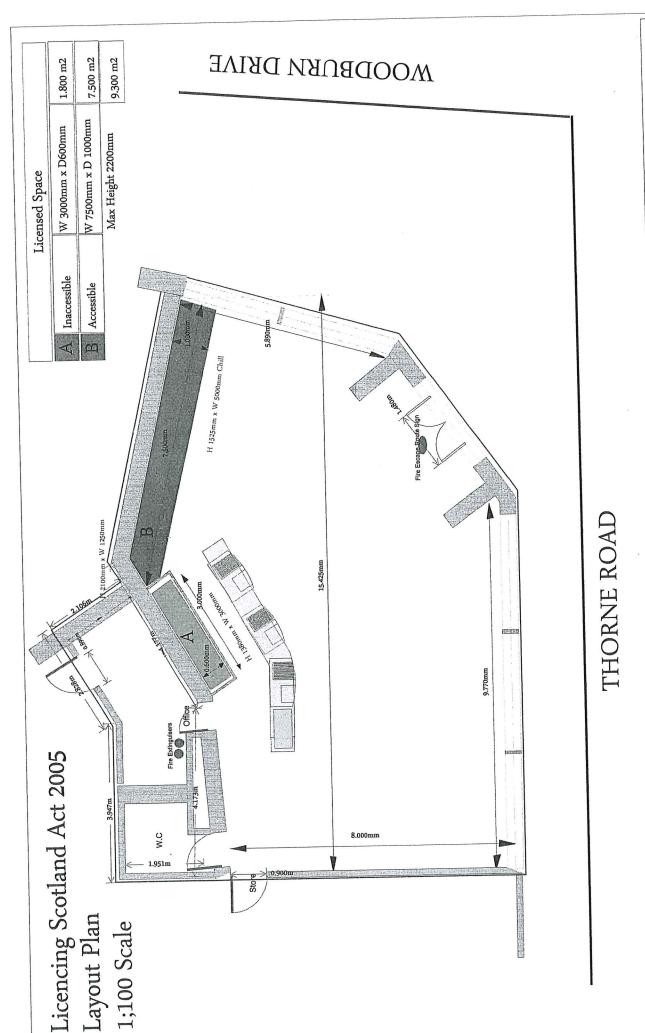

# Variation(s) (Non Minor)

| Premises                                        | Applicant  | Date Received  | Comments                                                                                                                                                                                                                      |
|-------------------------------------------------|------------|----------------|-------------------------------------------------------------------------------------------------------------------------------------------------------------------------------------------------------------------------------|
| Inglewood Store 1 Woodburn Drive Alloa FK10 2HL | Zubeda Din | 08 August 2019 | Variation to Operating Plan to include:-  Change to premises layout with an increase in the alcohol display area form 13.39 sq metres to 14.39 sq metres  Application (copy attached)  No objections/representations received |

#### Question 3

Brief Details of Variation (Continue on Separate Sheet if Necessary)

After major refit. The layout of the stone has dramatically changed, from plan(A) to plan (B).

This increases the amont of "chilled" space and increases the overall becomed space from 13.39 squotres to 14.39 squites Au Spirits are in accessible and have a separate security shitter in piace.

### **LAYOUT PLAN**

#### Question 5

Do you Propose a Variation to the Layout Plan Contained in the Licence?

YESINO

If Yes Please Supply **6 Copies** of the New Layout Plan Conforming to Paragraph 5 of The Premises Licence (Scotland) Regulations 2007.