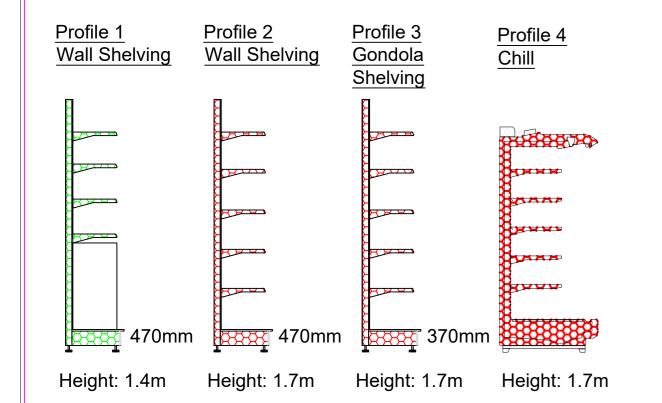

#### **Question 5**

PLEASE INDICATE THE OTHER ACTIVITIES OR SERVICES THAT WILL BE PROVIDED ON THE PREMISES IN ADDITION TO SUPPLY OF ALCOHOL

| 1                                                  | 2                     | 3                                         | 4                                                |
|----------------------------------------------------|-----------------------|-------------------------------------------|--------------------------------------------------|
|                                                    | Please Confirm        | To Be Provided During Core Licensed Hours | Be Provided<br>Outwith Core<br>Licensed<br>Hours |
|                                                    | YES/NO                | YES/NO                                    | YES/NO                                           |
| 5(a) Activity                                      |                       |                                           |                                                  |
| Accommodation                                      | No                    | N/A                                       | N/A                                              |
| Conference<br>Facilities                           | No                    | No                                        | No                                               |
| Restaurant<br>Facilities                           | No                    | No                                        | No                                               |
| Bar Meals                                          |                       |                                           |                                                  |
| 5(b) Activity - Socia                              | al Functions Includir | ng:                                       | T                                                |
| Receptions Including Wedding, Funerals, Birthdays, |                       |                                           |                                                  |
| Retirements<br>Etc.                                | No                    | No                                        | No                                               |
| Club of Other<br>Group<br>Meetings etc.            | Nho                   | No                                        | No                                               |
| 5(b) Activity - Enter                              | tainment Including:   |                                           |                                                  |
| Recorded Music (see 5g)                            | YES                   | YES                                       | Yes                                              |
| Live Performance (see 5g)                          | No                    | No                                        | 100                                              |
| Dance Facilities                                   | No                    | No                                        | No                                               |
| Theatre                                            | No                    | No                                        | No                                               |
| Films                                              | No                    | No                                        | No                                               |
| Gaming                                             | No                    | No                                        | No                                               |

#### 5(f) Any Other Activities

If you propose to provide any activities other than those listed in 5(a) - (e) please provide details or further information in the box below

POST DIFFICE SERVICES
FOOD TO GO
PRECEL COLLECTION SERVICE
HOME DELIVERY DE FOOD EPICOHOL.
THE PREMISES WILL OPEN AT 7 AM FOR THE SERVICE OF GROCERIES,
FRESH FOODS O GENEROX MERCHANDISE.