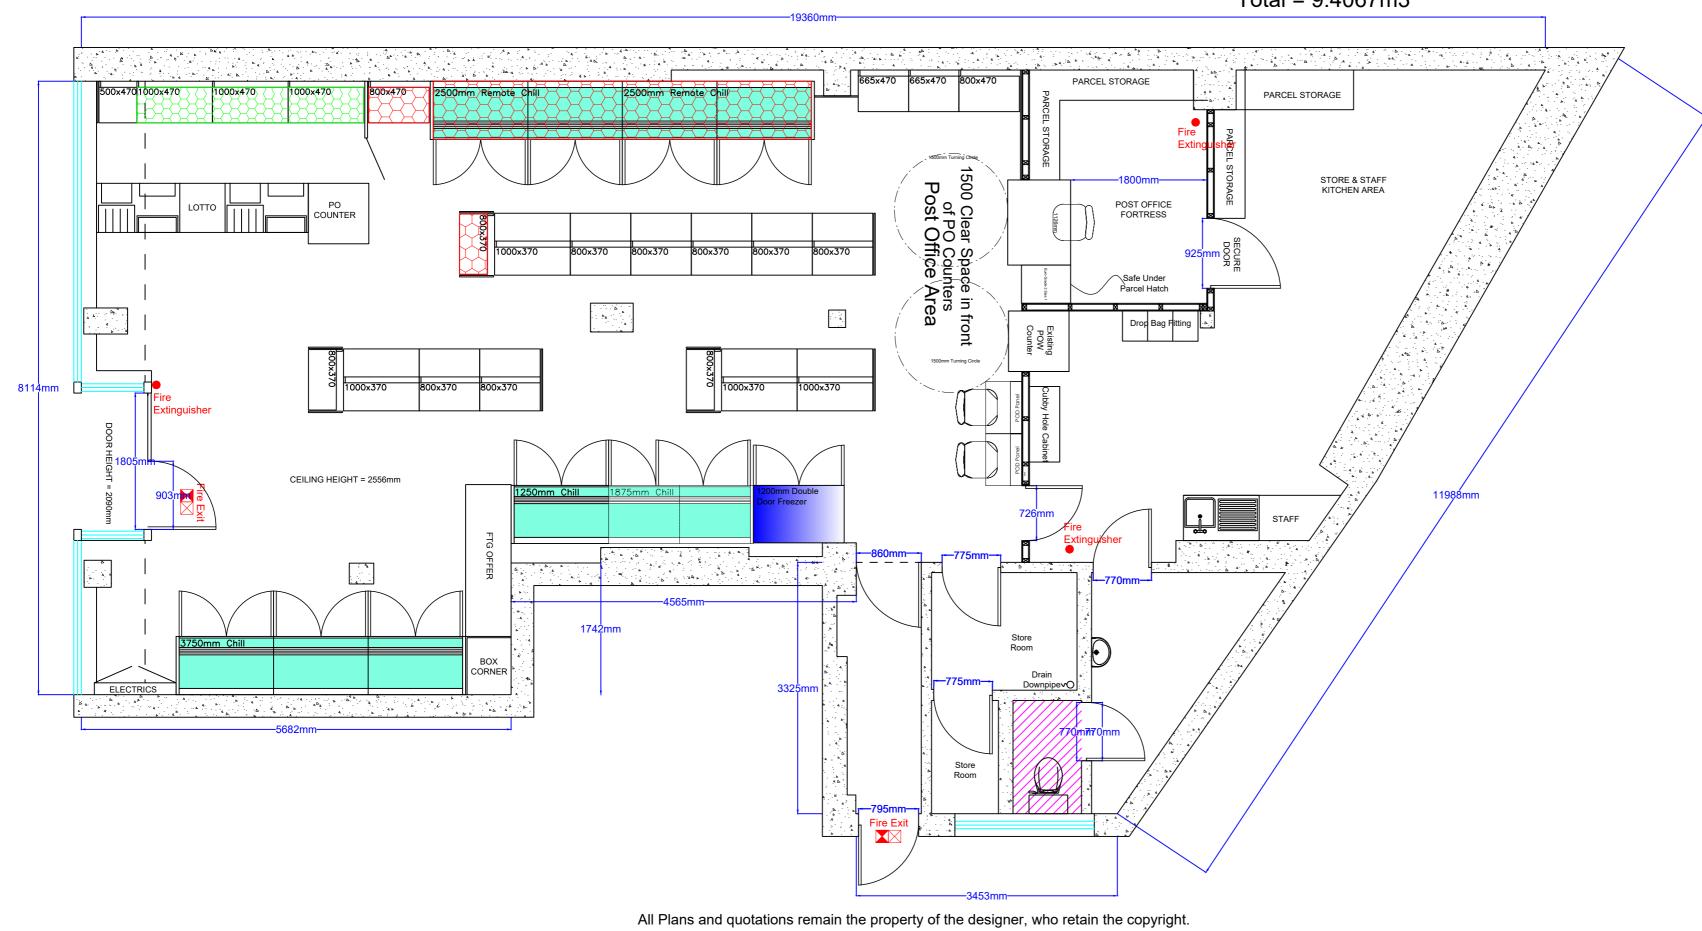

#### **Question 5**

| Description of Premises (where Application is Submitted by a Member's Club please also complete question 6)           |
|-----------------------------------------------------------------------------------------------------------------------|
| THE PREMISES IS A 3 STOREY RUILDING LOCATED ON DRISDALE ST, ALLOA. THE GROWN FLOOR IS A RETAIL UN IT WITH THE DREER   |
| FLOORS BEING RESIDENTIAL PROPERTIES. THE AREA WHERE THE PREMISES IS LOCATED IS MAINLY RETAIL & COMMERCIAL PROPERTIES. |
| THE PREMISES CONSISTS OF SPILES AREA. POSTOFFICE, DEFICE ACCOMMENDATION AND START TOILETS.                            |

#### **Question 5**

PLEASE INDICATE THE OTHER ACTIVITIES OR SERVICES THAT WILL BE PROVIDED ON THE PREMISES IN ADDITION TO SUPPLY OF ALCOHOL

| 1                                                  | 2                     | 3                                         | 4                                                |
|----------------------------------------------------|-----------------------|-------------------------------------------|--------------------------------------------------|
|                                                    | Please Confirm        | To Be Provided During Core Licensed Hours | Be Provided<br>Outwith Core<br>Licensed<br>Hours |
|                                                    | YES/NO                | YES/NO                                    | YES/NO                                           |
| 5(a) Activity                                      |                       |                                           |                                                  |
| Accommodation                                      | No                    | N/A                                       | N/A                                              |
| Conference<br>Facilities                           | No                    | No                                        | No                                               |
| Restaurant<br>Facilities                           | No                    | No                                        | No                                               |
| Bar Meals                                          |                       |                                           |                                                  |
| 5(b) Activity - Socia                              | al Functions Includir | ng:                                       | T                                                |
| Receptions Including Wedding, Funerals, Birthdays, |                       |                                           |                                                  |
| Retirements<br>Etc.                                | No                    | No                                        | No                                               |
| Club of Other<br>Group<br>Meetings etc.            | Nho                   | No                                        | No                                               |
| 5(b) Activity - Enter                              | tainment Including:   |                                           |                                                  |
| Recorded Music (see 5g)                            | YES                   | YES                                       | Yes                                              |
| Live Performance (see 5g)                          | No                    | No                                        | 100                                              |
| Dance Facilities                                   | No                    | No                                        | No                                               |
| Theatre                                            | No                    | No                                        | No                                               |
| Films                                              | No                    | No                                        | No                                               |
| Gaming                                             | No                    | No                                        | No                                               |

#### 5(f) Any Other Activities

If you propose to provide any activities other than those listed in 5(a) - (e) please provide details or further information in the box below

POST DIFFICE SERVICES
FOOD TO GO
PRECEL COLLECTION SERVICE
HOME DELIVERY DE FOOD EPICOHOL.
THE PREMISES WILL OPEN AT 7 AM FOR THE SERVICE OF GROCERIES,
FRESH FOODS O GENEROX MERCHANDISE.

6(e) Provide Statement Regarding the **PARTS** of the Premises to Which Children and Young Persons Will Be Allowed Entry

| NA                                                                                                  |
|-----------------------------------------------------------------------------------------------------|
|                                                                                                     |
|                                                                                                     |
|                                                                                                     |
|                                                                                                     |
| Question 7                                                                                          |
| CAPACITY OF PREMISES                                                                                |
| What is the Proposed Capacity of the Premises to Which This Application Relates?                    |
| 941m3                                                                                               |
|                                                                                                     |
|                                                                                                     |
|                                                                                                     |
|                                                                                                     |
| Question 8                                                                                          |
| PREMISES MANAGER (NOTE Not Required Where Application is For Grant of Provisional Premises Licence) |
| Personal Details                                                                                    |
| 8(a) Name                                                                                           |
| GEETHANANO SAMINATHAN                                                                               |
| 8(b) Date of Birth                                                                                  |
|                                                                                                     |