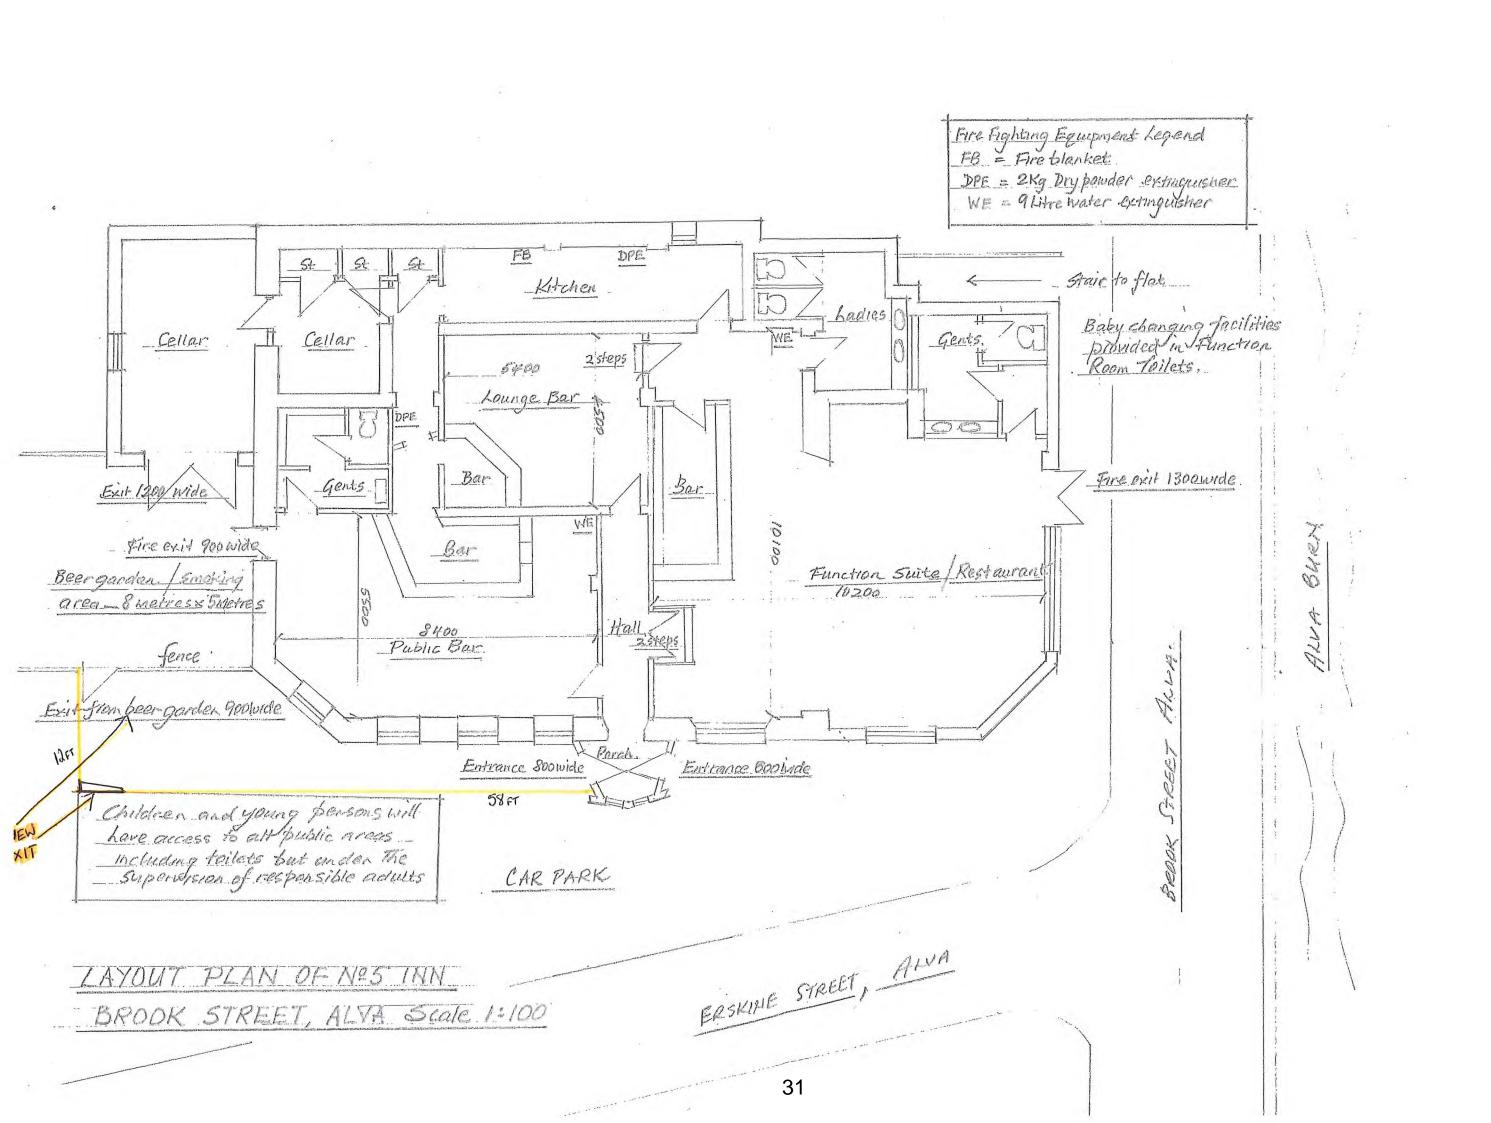

#### Question 1

Name, Address, Postcode and Licence Number of Premises.

NO 5 INN MIDDLETON BRIDGE BLOOK STREET ALVA CC152. FK12 5JL

#### Question 3

Brief Details of Variation (Continue on Separate Sheet if Necessary)

EXTENSION ONTO ORIGINAL BEER GARDEN

AND WRAPPED AROUND THE LEFE SIDE OF THE BUILDING TO ENCLOSE IT TO THE PORCH

ENTRANCE:

TO MAKE ADDITIONAL SEATING

(APPOX 24)

WE WILL MAKE IT OCCESSIBLE FOR DISABLED

ACCESS BY GRAMMING INCORPORATING A RAMP AT PORCH ENTRANCE AND EXIT,

#### **LAYOUT PLAN**

#### Question 5

Do you Propose a Variation to the Layout Plan Contained in the Licence?

If Yes Please Supply **6 Copies** of the New Layout Plan Conforming to Paragraph 5 of The Premises Licence (Scotland) Regulations 2007.

The No 5 Inn, Middleton Bridge Brook Street Alva, FK12 5JL

1. Having considered the content of the application I have the following comments to make, these comments should be treated as a representation in the terms of section 22 of the Licensing (Scotland) Act, 2005.

- 2. The application seeks to vary the premises licence No CC152 in the following ways:
  - a) Extend the existing outdoor drinking area.
- 3. During 2020 and 2021, the existing outdoor area was extended to include a significant part of the car park area at the premises.
- 4. The extended area was licensed by a series of Occasional Licences, granted under the relaxed guidance provided during the SARS CoV-2 pandemic.
- 5. When lockdown rules allowed, the extended area operated without complaint in 2020 and 2021.
- 6. I am unaware of any concerns raised about the area by Police Scotland
- 7. The permanent change causes me no concern, and I have discussed management of the area with the applicant in the past. He is well aware of the responsibilities connected with monitoring and managing a large outdoor area.
- 8. The premises currently benefit from a seasonal variation that permits live music in the outdoor area but this benefit only applies on the day of the "Famous Alva Games"
- 9. In 2019, Local conditions were applied to the premises licence in relation to the use of the outdoor area, however these conditions may now be considered to be outdated as a