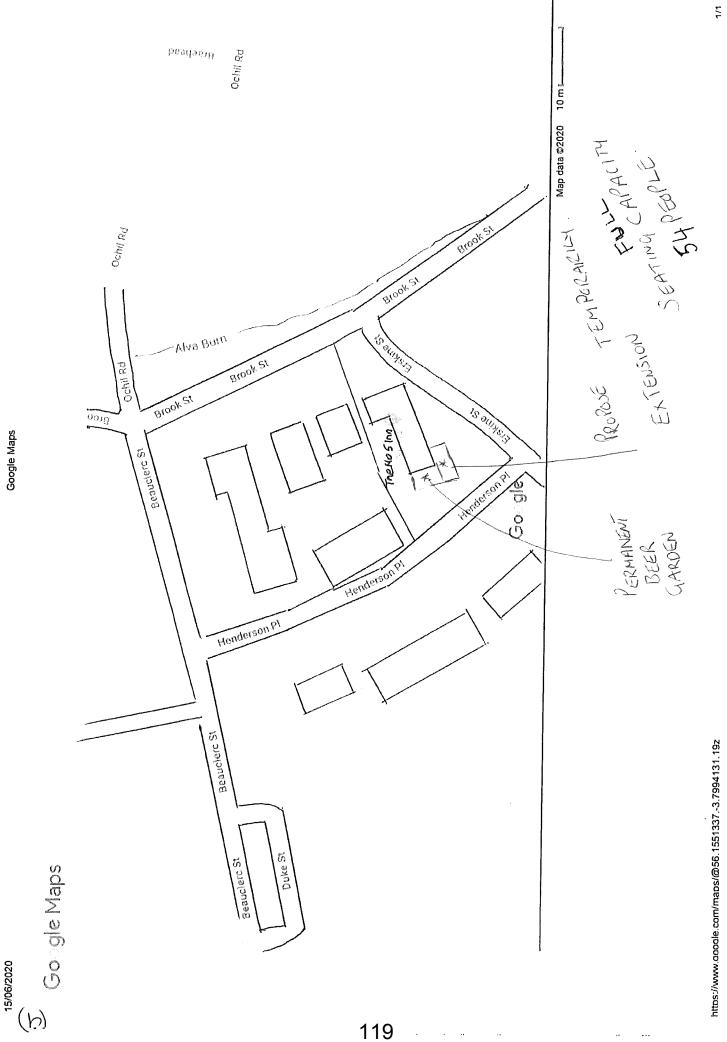

• • •

111

(8)

(7)

3 LARGE BENCHES 4 BARRELS 3 SMALL TABLES

I SMALL RONND TABLE

FULL CAPACITY 54 121

Partnership and Performance Kilncraigs, Greenside Street, Alloa, FK10 1EB Telephone: 01259 450000

# Memo

To: The Clerk to the Licensing Board Greenfield From: Paul Fair Licensing Standards Officer Alloa FK10 2AD Extension: 2091 Email: pfair@clacks.gov.uk Our Ref: PF/LSO/OL/CV19 REP

Subject: Licensing (Scotland) Act, 2005, Section 57 (3) 3 x Occasional Licence Applications - Outdoor Area Applicant- No 5 Inn, Alva, CC152 Car Park area adjacent, and to the front of The No 5 Inn, Brook Street, Alva.

- 6. The land in this case is an area used for car parking at the rear of the premises and is owned by the premises.
- 7. In the 18 week period of licensing of this area during 2020, the use of the area has attracted no adverse comments or complaints, despite being fairly close to a residential area.
- 8. The applicant has been advised that he should only use personal licence holders or other staff trained to the standards required by the Licensing (Training of Staff)(Scotland) Regulations 2007 to sell alcohol at the premises.
- 9. The applicant has also been advised that any staff left in charge at the premises should be the holder of a personal licence or should be able to make immediate contact with a personal licence holder responsible for the management of the premises, during all licensed hours.
- 10. Appendix A contains a list of suggested conditions that the Licensing Board may wish to impose on granting this application. These conditions are necessary to ensure compliance with the licensing objectives contained within The Licensing (Scotland) Act, 2005.