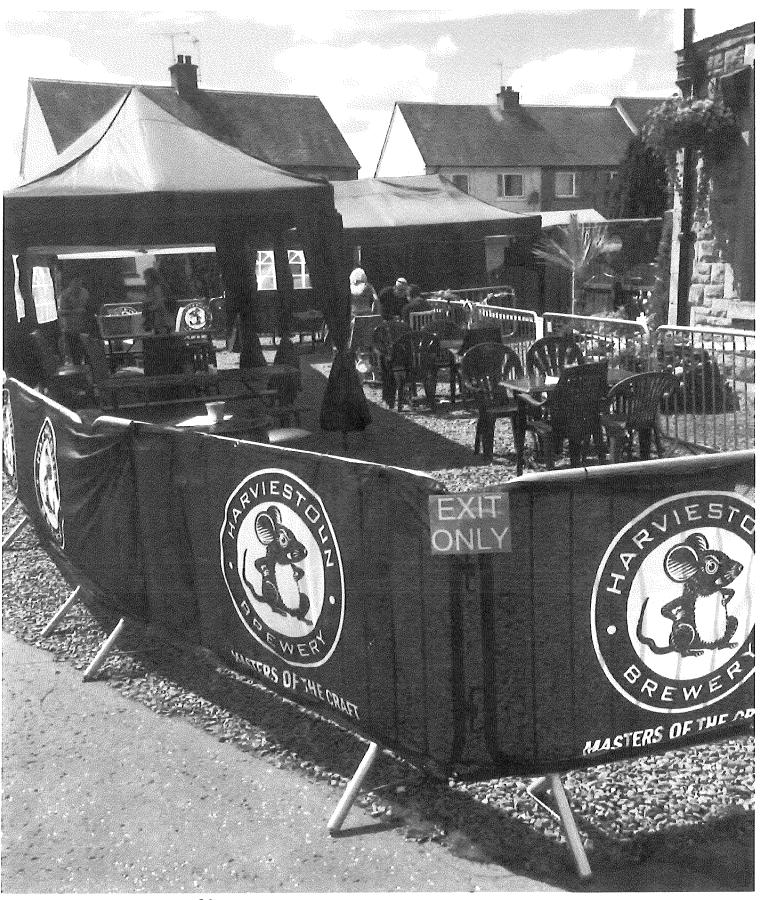

• • •

111

(8)

(7)

3 LARGE BENCHES 4 BARRELS 3 SMALL TABLES

I SMALL RONND TABLE

FULL CAPACITY 54 121

Partnership and Performance Kilncraigs, Greenside Street, Alloa, FK10 1EB Telephone: 01259 450000

- 6. The land in this case is an area used for car parking at the rear of the premises and is owned by the premises.
- 7. In the 18 week period of licensing of this area during 2020, the use of the area has attracted no adverse comments or complaints, despite being fairly close to a residential area.
- 8. The applicant has been advised that he should only use personal licence holders or other staff trained to the standards required by the Licensing (Training of Staff)(Scotland) Regulations 2007 to sell alcohol at the premises.
- 9. The applicant has also been advised that any staff left in charge at the premises should be the holder of a personal licence or should be able to make immediate contact with a personal licence holder responsible for the management of the premises, during all licensed hours.
- 10. Appendix A contains a list of suggested conditions that the Licensing Board may wish to impose on granting this application. These conditions are necessary to ensure compliance with the licensing objectives contained within The Licensing (Scotland) Act, 2005.