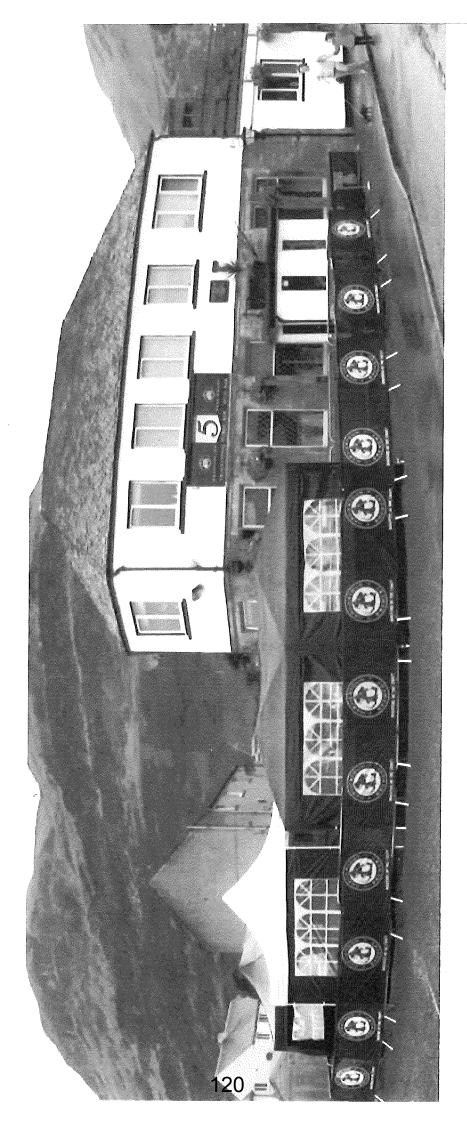

• • •

111

(8)

(7)

3 LARGE BENCHES 4 BARRELS 3 SMALL TABLES

I SMALL RONND TABLE

FULL CAPACITY 54 121

Partnership and Performance Kilncraigs, Greenside Street, Alloa, FK10 1EB Telephone: 01259 450000

- 6. The land in this case is an area used for car parking at the rear of the premises and is owned by the premises.
- 7. In the 18 week period of licensing of this area during 2020, the use of the area has attracted no adverse comments or complaints, despite being fairly close to a residential area.
- 8. The applicant has been advised that he should only use personal licence holders or other staff trained to the standards required by the Licensing (Training of Staff)(Scotland) Regulations 2007 to sell alcohol at the premises.
- 9. The applicant has also been advised that any staff left in charge at the premises should be the holder of a personal licence or should be able to make immediate contact with a personal licence holder responsible for the management of the premises, during all licensed hours.
- 10. Appendix A contains a list of suggested conditions that the Licensing Board may wish to impose on granting this application. These conditions are necessary to ensure compliance with the licensing objectives contained within The Licensing (Scotland) Act, 2005.