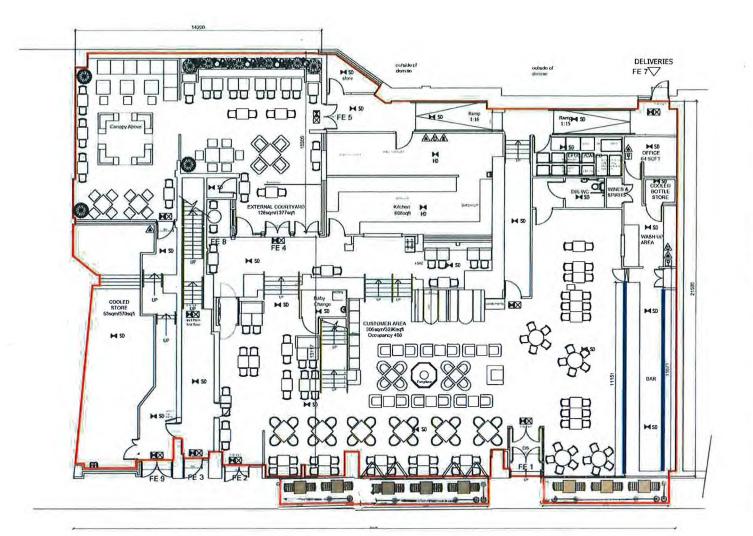

### Variations To The Layout Plan

\* Provide an outline of the proposed changes to the Layout Plan

Minor layout change to include an external customer area on the ground floor to the front of the premises as detailed on the attached drawing number 7238-00/01 consisting of a total of 8 tables with 2 chairs each.

The area is currently being used under the provision of an Occasional Licence, granted on 14th August 2020, and to assist with current social distancing requirements.

No change to occupant capacity is sought.

\* Do your proposed changes to the Layout Plan result in any inconsistency with the Operating Plan?

Yes

C No

You must submit the proposed Layout Plan (in the required format) with this application.

### \* Data Protection Act 1998

The information on this form may be held on an electronic public register which may be available to members of the public on request.

DRYSDALE STREET

#### GROUND FLOOR PLAN