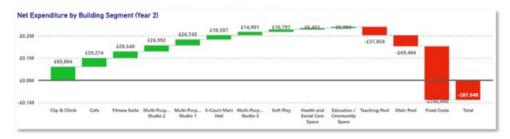

- terms of its Town Centre location, existing infrastructure and community connection.
- 4.10. The Shaping Places for Wellbeing Assessment (**Appendix xiv**) highlights the benefits of the **Bow**l site using a place making approach to wellbeing, particularly in relation to the proximity and accessibility for those experiencing the greatest inequalities. It also notes that the **Pavilion** site benefits from connections to existing travel routes, particularly to the Hillfoots.
- 4.11. It should be noted that within the **Pavilion** site, there is potential for a joint development with a new Lochies Primary School which is also under consideration. The Options Appraisal for this new school is currently underway and combining both projects on the same site would afford benefits for joint construction, development and shared facilities, with possible economic benefits. From informal discussions with the Scottish Futures Trust, it is understood that a joint campus approach for Lochies is likely to attract higher scoring when the project is considered for funding through the Scottish Government Learning Estate Investment Programme. **Appendix xv** illustrates how both facilities could be achieved on the same site. In addition, the **Pavilion** site offers opportunity for further partner and/or private investment, given its size. This was not considered in detail in the options scoring at para 4.18 but is relevant to any decision.
- 4.12. In addition, depending on which option is agreed, further opportunities to align with the City Deal and in particular, consideration of a Digital Hub within either venue, would be fully explored.
- 4.13. Based on the potential building configurations and site assessments, capital costs have been estimated for each of the six options (**Appendix xvi**). These are summarised in Table 1 below.
- 4.14. In the last 12 months, a number of inflationary factors have had a major impact on the construction and operation of leisure facilities. Scotland Excel recently published a briefing on supply chain conditions which highlighted the impact on construction costs of exchange rates, materials availability, labour shortages, energy costs and increasing environmental standards. It is expected there will be continued financial uncertainty affecting the construction industry.
- 4.15. Further evidence from similar leisure facility projects in Scotland reinforces the impact of these inflationary factors with project costs currently being 25%-50% more than they were only 12 months ago.
- 4.16. A model has been created to project the income and operating costs for each of the 3 facility mixes for the first 6 years of operation (**Appendix xvii**). These are summarised in Table 1 below.
- 4.17. Based on the engineering and architectural assessments provided so far, several construction risks have been identified for each of the sites (**Appendix xiii**). These are summarised in **Table 1** below.