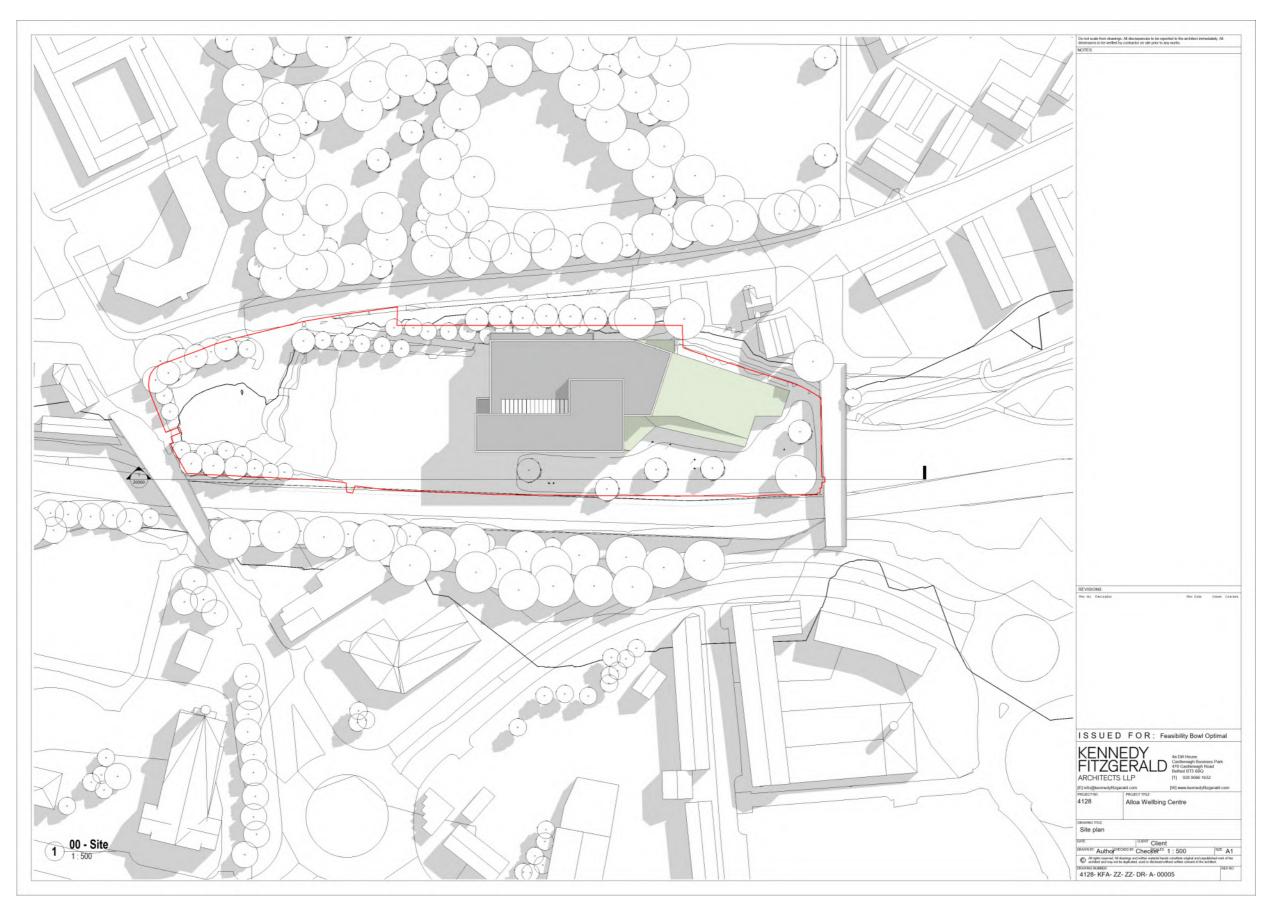

- 3.2.3. At their meeting on 11<sup>th</sup> February 2021, Council agreed to permanently close the Alloa Leisure Bowl, end the operating agreement with Wasp Leisure Limited and explore options for leisure provision.
- 3.2.4. At a special meeting on 24<sup>th</sup> March 2021, Council approved a Capital Budget of £16.855m for the development of a Wellbeing Hub in Alloa. This was updated to £15.320m at a special meeting on 4<sup>th</sup> March 2022 and will be subject to further review in relation to the inflationary pressures detailed in 4.14 below.
- 3.2.5. At their meeting on 21<sup>st</sup> May 2021, Council noted the adoption of the Royal Institute of British Architects (RIBA) 7 stage process to manage the costs and time involved in the Wellbeing Hub build (**Appendix ii**)
- 3.2.6. At their meeting on 16<sup>th</sup> December 2021, Council agreed to consider two potential sites for the Wellbeing Hub (**Appendix iii**) as part of the Options Appraisal.
  - A greenfield site at Alloa West which is referred to as the Pavilion Site for the purposes of the Options Appraisal (Appendix iv)
  - The brownfield site in Alloa town centre which formerly housed the Leisure Bowl and is referred to as the Bowl Site for the purposes of the Options Appraisal (Appendix v)
- 3.2.7. At their meeting on 10<sup>th</sup> February 2022, Council noted that
  - the Options Appraisal for the Wellbeing Hub was underway, part of which was an Independent Research Report identifying a list of potential facilities to be included in the Wellbeing Hub (Appendix vi)
  - a Project Overview had been developed which highlights the role of the Wellbeing Hub as part of a wider network of facilities providing physical activity, wellbeing and sport programming.

#### 3.3. Stakeholder perspective

- 3.3.1. Extensive consultation has been carried out since April/May 2021 to gather feedback about active living and use of leisure facilities from people living and working in Clackmannanshire, organisations operating in Clackmannanshire and special interest groups. Appendix vii provides a summary of who we spoke to and what they told us.
- 3.3.2. The online public survey identified the most popular spaces to be active as outdoors, swimming pool and gyms/studios. It also highlighted the main reasons for being active as physical/mental wellbeing, social/family connections and team/club participation.

- 3.3.3. The Live Action Days in Clackmannanshire communities confirmed the importance of mental health and the need for leisure facilities to be affordable and easy to travel to. They also emphasised the importance of building facilities with future generations in mind.
- 3.3.4. Discussions with special interest groups highlighted the need for facilities to be accessible, suitable for people of different ages and abilities and capable of hosting competitions and events.
- 3.3.5. Engagement with organisations providing physical activity, wellbeing and sport programmes in Clackmannanshire identified they want a Wellbeing Hub that can complement what they are already doing, can help expand their reach and improve their sustainability and can provide suitable facilities for community use.
- 3.3.6. Ongoing engagement with stakeholders including the public, will continue through the RIBA process.