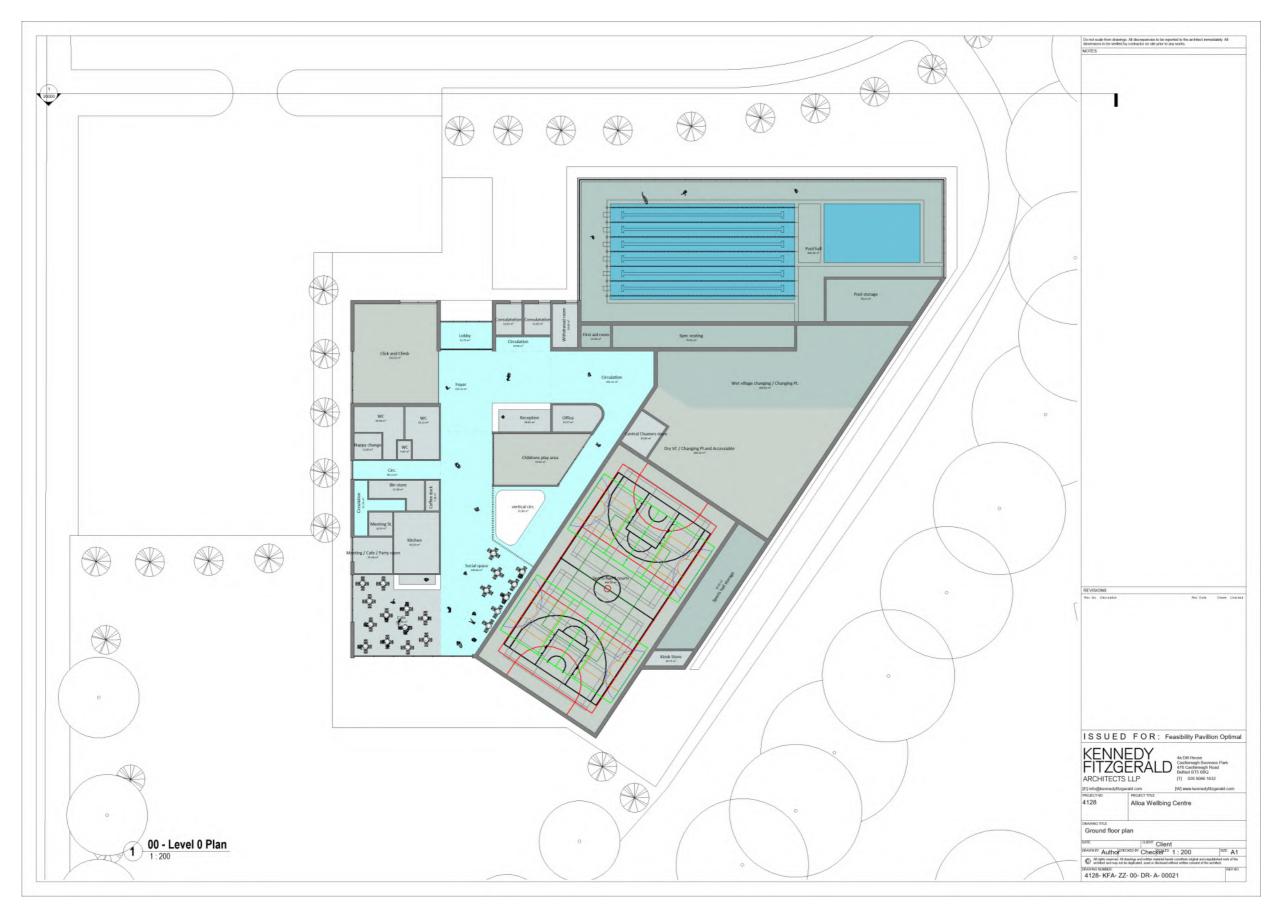

#### 4.1. Options Appraisal

4.2. The Options Appraisal has considered the facilities mix, space requirements, build standards, place standard, site features, build costs and running costs.

- Clackmannanshire Council has worked with development partner Hub East Central to appoint a design team including Architects, Civil & Structural Engineers and Mechanical & Electrical Engineers.
- 4.3. The design team has produced an interim report to inform the Options Appraisal. They will carry out additional technical and design assessments and follow up discussions with the Planning Department to further inform the building design and costs.
- 4.4. Essential, Desirable and Optimal facilities mix options (**Appendix x**) have been distilled from the long list (**Appendix vi**) through discussions with Council officers, partner colleagues and the design team. The principle of the Wellbeing Hub is to provide the widest mix of programming possible to engage people from across the local authority and beyond. With this in mind, multi-purpose facilities feature across each option.
- 4.5. The design team has determined the space requirements and ideal configurations for each site and facility mix. **Appendix xi** illustrates the potential orientation and layout at the Pavilion site for each facility mix. **Appendix xii** illustrates the potential orientation and layout at the Bowl site for each facility mix.
- 4.6. On the greenfield **Pavilion** site, the Architects considered all opportunities and constraints including site access, positioning of the building within the site and the building orientation options. This identified the south of the Pavilion site, as a preferred position and layouts for the Essential, Desirable and Optimal mixes were developed in this position along with a new road, a new car park and a landscaped space to the south. The pool is the prominent feature in the Pavilion site at the corner of the new road. The lobby begins an open street layout which connects to the landscaped area and café to the south elevation.
- 4.7. On the brownfield **Bowl** site, the positioning of the building is more dictated by the size of the site, the topography and the adjacent railway line. The Architects have developed the concept of a street which connects to the neighbouring communities. Larger spaces are located to the north of the site with smaller programmatic elements to the south forming a pavilion. The desirable and optimal layouts aim to create a strong visual presence by stacking the larger volumes of the building to the northwest closer to the town centre whilst stepping down at the northeast of the site to prevent overshadowing/ loss of light on neighbouring residential buildings.
- 4.8. Meanwhile, the two sites have been assessed by construction and placemaking experts to identify the strengths, weaknesses, opportunities and threats from a construction, place and people perspective.
- 4.9. The Hub East Central SWOT (**Appendix xiii**) highlights the benefits of the **Pavilion** site in terms of the available space, minimal site constraints and the opportunity for co-locating other facilities which could attract investment and create cost efficiencies. The SWOT highlights the benefits of the **Bowl** site in