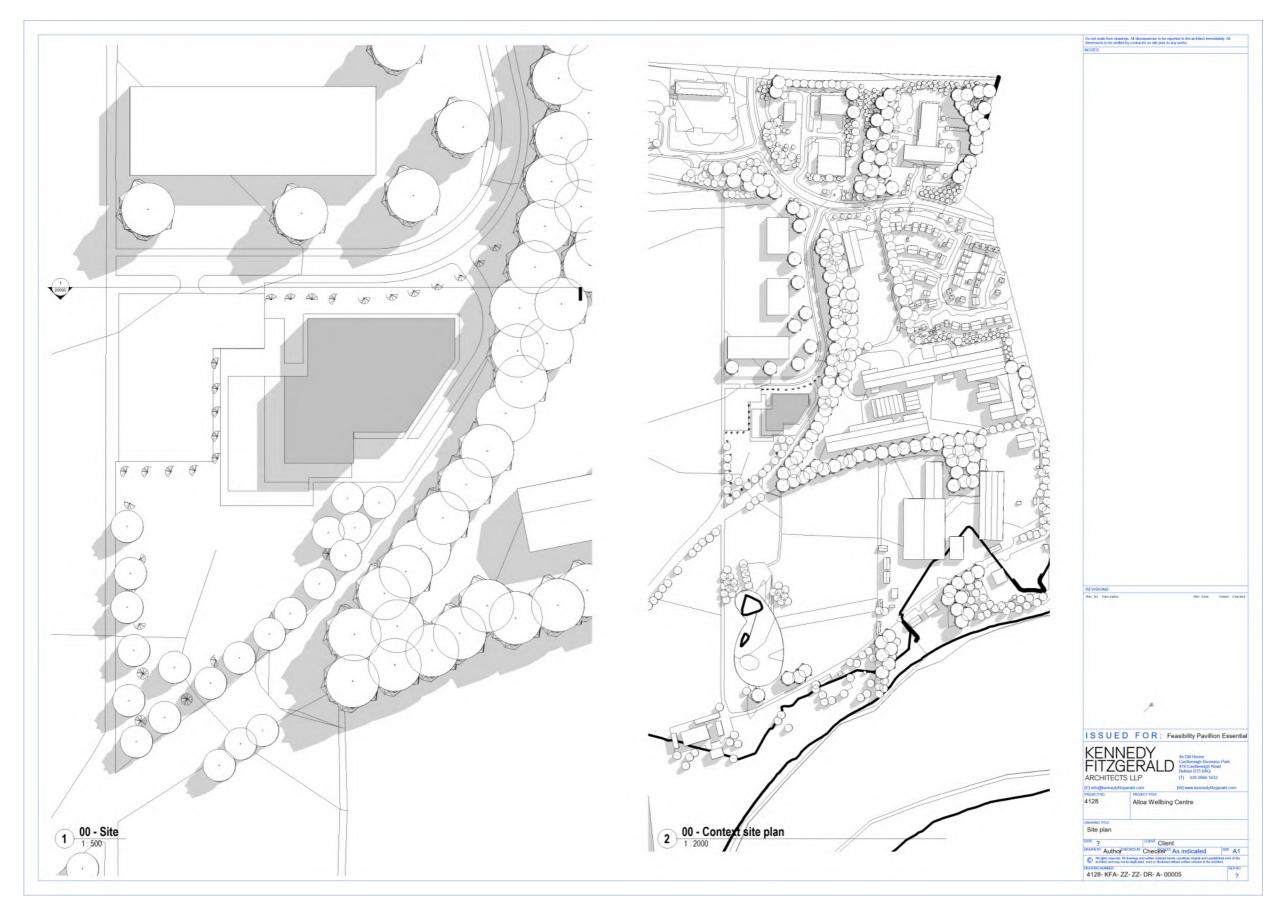

#### 4.1. Options Appraisal

4.2. The Options Appraisal has considered the facilities mix, space requirements, build standards, place standard, site features, build costs and running costs.

- Clackmannanshire Council has worked with development partner Hub East Central to appoint a design team including Architects, Civil & Structural Engineers and Mechanical & Electrical Engineers.
- 4.3. The design team has produced an interim report to inform the Options Appraisal. They will carry out additional technical and design assessments and follow up discussions with the Planning Department to further inform the building design and costs.
- 4.4. Essential, Desirable and Optimal facilities mix options (**Appendix x**) have been distilled from the long list (**Appendix vi**) through discussions with Council officers, partner colleagues and the design team. The principle of the Wellbeing Hub is to provide the widest mix of programming possible to engage people from across the local authority and beyond. With this in mind, multi-purpose facilities feature across each option.
- 4.5. The design team has determined the space requirements and ideal configurations for each site and facility mix. **Appendix xi** illustrates the potential orientation and layout at the Pavilion site for each facility mix. **Appendix xii** illustrates the potential orientation and layout at the Bowl site for each facility mix.
- 4.6. On the greenfield **Pavilion** site, the Architects considered all opportunities and constraints including site access, positioning of the building within the site and the building orientation options. This identified the south of the Pavilion site, as a preferred position and layouts for the Essential, Desirable and Optimal mixes were developed in this position along with a new road, a new car park and a landscaped space to the south. The pool is the prominent feature in the Pavilion site at the corner of the new road. The lobby begins an open street layout which connects to the landscaped area and café to the south elevation.
- 4.7. On the brownfield **Bowl** site, the positioning of the building is more dictated by the size of the site, the topography and the adjacent railway line. The Architects have developed the concept of a street which connects to the neighbouring communities. Larger spaces are located to the north of the site with smaller programmatic elements to the south forming a pavilion. The desirable and optimal layouts aim to create a strong visual presence by stacking the larger volumes of the building to the northwest closer to the town centre whilst stepping down at the northeast of the site to prevent overshadowing/ loss of light on neighbouring residential buildings.
- 4.8. Meanwhile, the two sites have been assessed by construction and placemaking experts to identify the strengths, weaknesses, opportunities and threats from a construction, place and people perspective.
- 4.9. The Hub East Central SWOT (**Appendix xiii**) highlights the benefits of the **Pavilion** site in terms of the available space, minimal site constraints and the opportunity for co-locating other facilities which could attract investment and create cost efficiencies. The SWOT highlights the benefits of the **Bowl** site in

- terms of its Town Centre location, existing infrastructure and community connection.
- 4.10. The Shaping Places for Wellbeing Assessment (**Appendix xiv**) highlights the benefits of the **Bow**l site using a place making approach to wellbeing, particularly in relation to the proximity and accessibility for those experiencing the greatest inequalities. It also notes that the **Pavilion** site benefits from connections to existing travel routes, particularly to the Hillfoots.
- 4.11. It should be noted that within the **Pavilion** site, there is potential for a joint development with a new Lochies Primary School which is also under consideration. The Options Appraisal for this new school is currently underway and combining both projects on the same site would afford benefits for joint construction, development and shared facilities, with possible economic benefits. From informal discussions with the Scottish Futures Trust, it is understood that a joint campus approach for Lochies is likely to attract higher scoring when the project is considered for funding through the Scottish Government Learning Estate Investment Programme. **Appendix xv** illustrates how both facilities could be achieved on the same site. In addition, the **Pavilion** site offers opportunity for further partner and/or private investment, given its size. This was not considered in detail in the options scoring at para 4.18 but is relevant to any decision.
- 4.12. In addition, depending on which option is agreed, further opportunities to align with the City Deal and in particular, consideration of a Digital Hub within either venue, would be fully explored.
- 4.13. Based on the potential building configurations and site assessments, capital costs have been estimated for each of the six options (**Appendix xvi**). These are summarised in Table 1 below.
- 4.14. In the last 12 months, a number of inflationary factors have had a major impact on the construction and operation of leisure facilities. Scotland Excel recently published a briefing on supply chain conditions which highlighted the impact on construction costs of exchange rates, materials availability, labour shortages, energy costs and increasing environmental standards. It is expected there will be continued financial uncertainty affecting the construction industry.
- 4.15. Further evidence from similar leisure facility projects in Scotland reinforces the impact of these inflationary factors with project costs currently being 25%-50% more than they were only 12 months ago.
- 4.16. A model has been created to project the income and operating costs for each of the 3 facility mixes for the first 6 years of operation (**Appendix xvii**). These are summarised in Table 1 below.
- 4.17. Based on the engineering and architectural assessments provided so far, several construction risks have been identified for each of the sites (**Appendix xiii**). These are summarised in **Table 1** below.