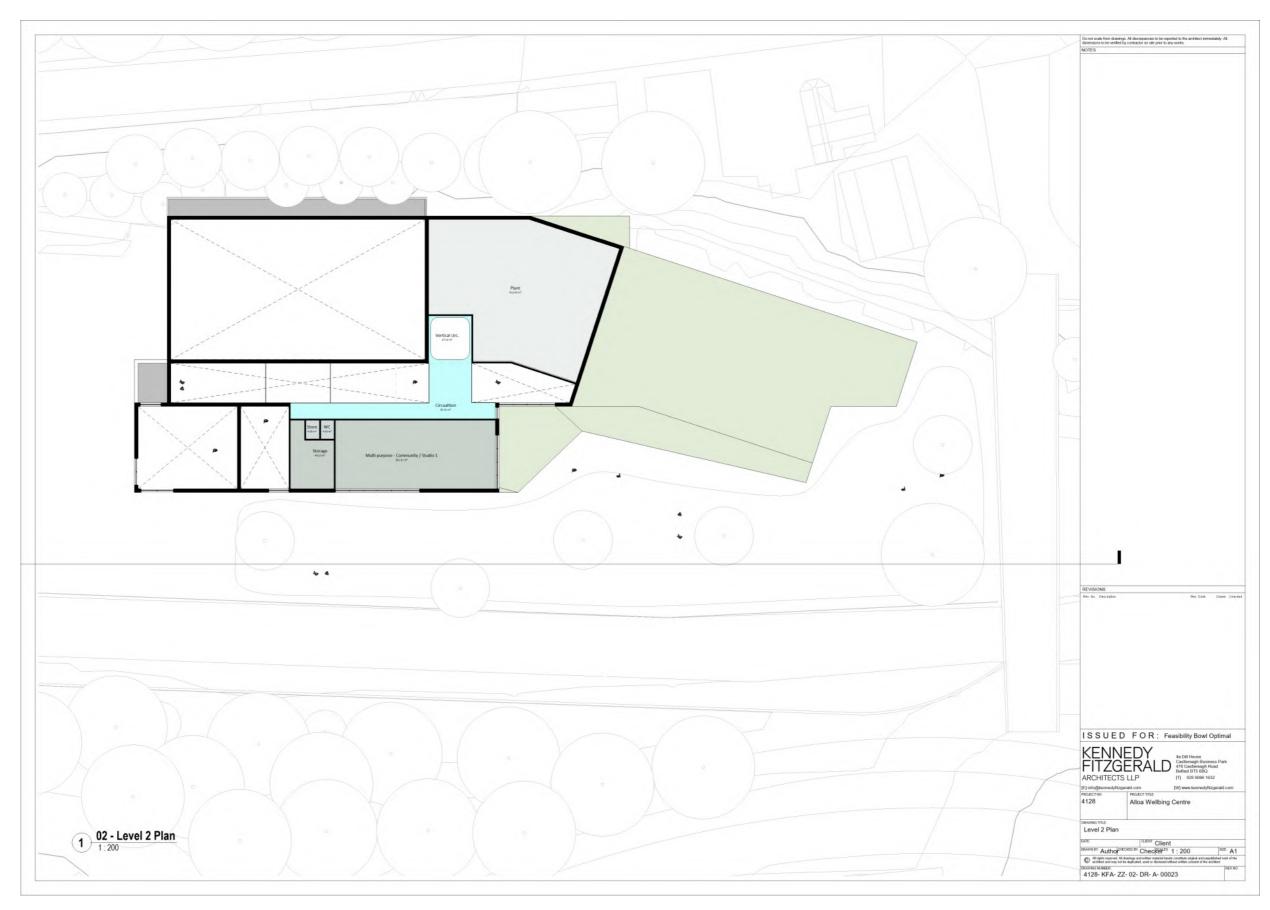

#### 4.1. Options Appraisal

4.2. The Options Appraisal has considered the facilities mix, space requirements, build standards, place standard, site features, build costs and running costs.

- Clackmannanshire Council has worked with development partner Hub East Central to appoint a design team including Architects, Civil & Structural Engineers and Mechanical & Electrical Engineers.
- 4.3. The design team has produced an interim report to inform the Options Appraisal. They will carry out additional technical and design assessments and follow up discussions with the Planning Department to further inform the building design and costs.
- 4.4. Essential, Desirable and Optimal facilities mix options (**Appendix x**) have been distilled from the long list (**Appendix vi**) through discussions with Council officers, partner colleagues and the design team. The principle of the Wellbeing Hub is to provide the widest mix of programming possible to engage people from across the local authority and beyond. With this in mind, multi-purpose facilities feature across each option.
- 4.5. The design team has determined the space requirements and ideal configurations for each site and facility mix. **Appendix xi** illustrates the potential orientation and layout at the Pavilion site for each facility mix. **Appendix xii** illustrates the potential orientation and layout at the Bowl site for each facility mix.
- 4.6. On the greenfield **Pavilion** site, the Architects considered all opportunities and constraints including site access, positioning of the building within the site and the building orientation options. This identified the south of the Pavilion site, as a preferred position and layouts for the Essential, Desirable and Optimal mixes were developed in this position along with a new road, a new car park and a landscaped space to the south. The pool is the prominent feature in the Pavilion site at the corner of the new road. The lobby begins an open street layout which connects to the landscaped area and café to the south elevation.
- 4.7. On the brownfield **Bowl** site, the positioning of the building is more dictated by the size of the site, the topography and the adjacent railway line. The Architects have developed the concept of a street which connects to the neighbouring communities. Larger spaces are located to the north of the site with smaller programmatic elements to the south forming a pavilion. The desirable and optimal layouts aim to create a strong visual presence by stacking the larger volumes of the building to the northwest closer to the town centre whilst stepping down at the northeast of the site to prevent overshadowing/ loss of light on neighbouring residential buildings.
- 4.8. Meanwhile, the two sites have been assessed by construction and placemaking experts to identify the strengths, weaknesses, opportunities and threats from a construction, place and people perspective.
- 4.9. The Hub East Central SWOT (**Appendix xiii**) highlights the benefits of the **Pavilion** site in terms of the available space, minimal site constraints and the opportunity for co-locating other facilities which could attract investment and create cost efficiencies. The SWOT highlights the benefits of the **Bowl** site in

- terms of its Town Centre location, existing infrastructure and community connection.
- 4.10. The Shaping Places for Wellbeing Assessment (**Appendix xiv**) highlights the benefits of the **Bow**l site using a place making approach to wellbeing, particularly in relation to the proximity and accessibility for those experiencing the greatest inequalities. It also notes that the **Pavilion** site benefits from connections to existing travel routes, particularly to the Hillfoots.
- 4.11. It should be noted that within the **Pavilion** site, there is potential for a joint development with a new Lochies Primary School which is also under consideration. The Options Appraisal for this new school is currently underway and combining both projects on the same site would afford benefits for joint construction, development and shared facilities, with possible economic benefits. From informal discussions with the Scottish Futures Trust, it is understood that a joint campus approach for Lochies is likely to attract higher scoring when the project is considered for funding through the Scottish Government Learning Estate Investment Programme. **Appendix xv** illustrates how both facilities could be achieved on the same site. In addition, the **Pavilion** site offers opportunity for further partner and/or private investment, given its size. This was not considered in detail in the options scoring at para 4.18 but is relevant to any decision.
- 4.12. In addition, depending on which option is agreed, further opportunities to align with the City Deal and in particular, consideration of a Digital Hub within either venue, would be fully explored.
- 4.13. Based on the potential building configurations and site assessments, capital costs have been estimated for each of the six options (**Appendix xvi**). These are summarised in Table 1 below.
- 4.14. In the last 12 months, a number of inflationary factors have had a major impact on the construction and operation of leisure facilities. Scotland Excel recently published a briefing on supply chain conditions which highlighted the impact on construction costs of exchange rates, materials availability, labour shortages, energy costs and increasing environmental standards. It is expected there will be continued financial uncertainty affecting the construction industry.
- 4.15. Further evidence from similar leisure facility projects in Scotland reinforces the impact of these inflationary factors with project costs currently being 25%-50% more than they were only 12 months ago.
- 4.16. A model has been created to project the income and operating costs for each of the 3 facility mixes for the first 6 years of operation (**Appendix xvii**). These are summarised in Table 1 below.
- 4.17. Based on the engineering and architectural assessments provided so far, several construction risks have been identified for each of the sites (**Appendix xiii**). These are summarised in **Table 1** below.