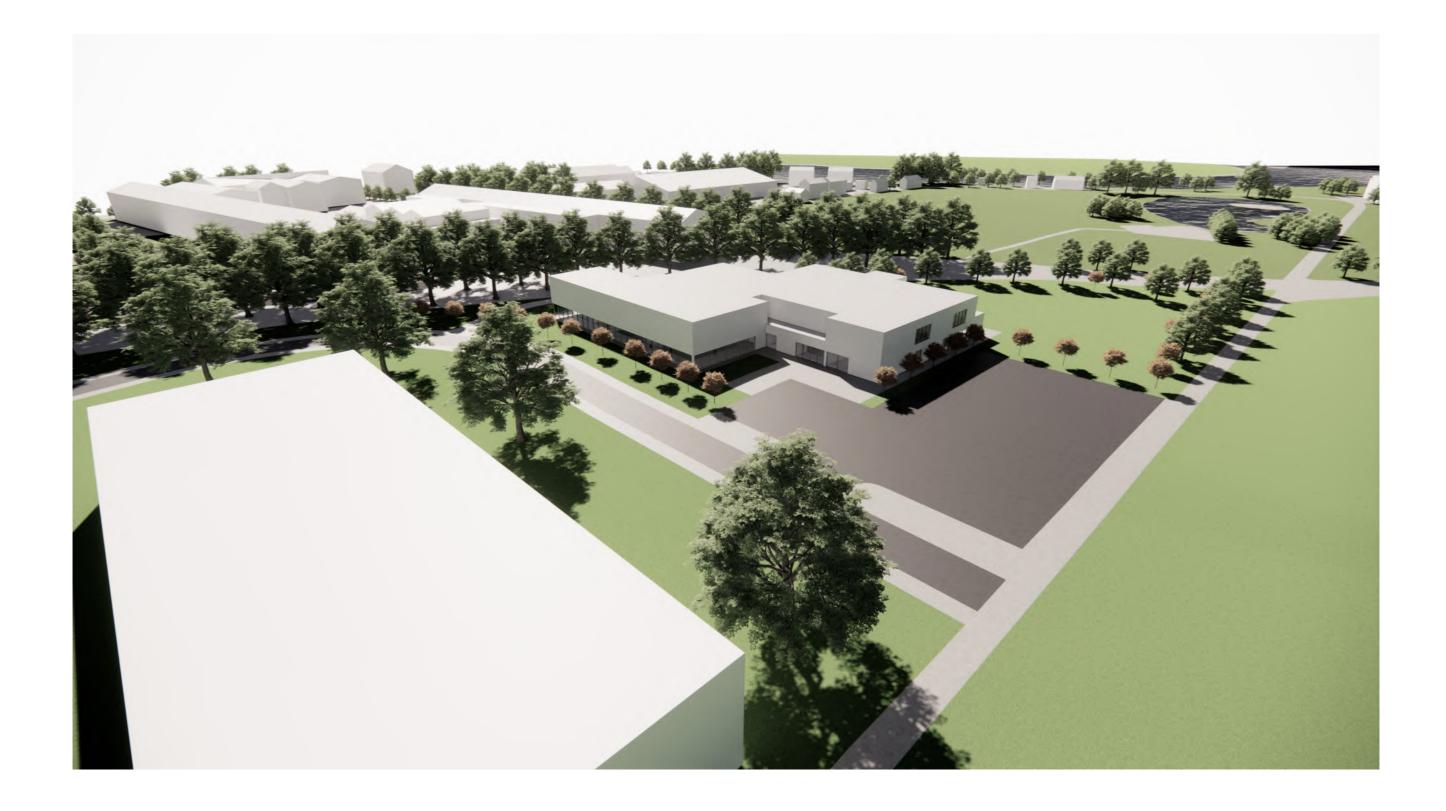

#### 4.1. Options Appraisal

4.2. The Options Appraisal has considered the facilities mix, space requirements, build standards, place standard, site features, build costs and running costs.

- Clackmannanshire Council has worked with development partner Hub East Central to appoint a design team including Architects, Civil & Structural Engineers and Mechanical & Electrical Engineers.
- 4.3. The design team has produced an interim report to inform the Options Appraisal. They will carry out additional technical and design assessments and follow up discussions with the Planning Department to further inform the building design and costs.
- 4.4. Essential, Desirable and Optimal facilities mix options (**Appendix x**) have been distilled from the long list (**Appendix vi**) through discussions with Council officers, partner colleagues and the design team. The principle of the Wellbeing Hub is to provide the widest mix of programming possible to engage people from across the local authority and beyond. With this in mind, multi-purpose facilities feature across each option.
- 4.5. The design team has determined the space requirements and ideal configurations for each site and facility mix. **Appendix xi** illustrates the potential orientation and layout at the Pavilion site for each facility mix. **Appendix xii** illustrates the potential orientation and layout at the Bowl site for each facility mix.
- 4.6. On the greenfield **Pavilion** site, the Architects considered all opportunities and constraints including site access, positioning of the building within the site and the building orientation options. This identified the south of the Pavilion site, as a preferred position and layouts for the Essential, Desirable and Optimal mixes were developed in this position along with a new road, a new car park and a landscaped space to the south. The pool is the prominent feature in the Pavilion site at the corner of the new road. The lobby begins an open street layout which connects to the landscaped area and café to the south elevation.
- 4.7. On the brownfield **Bowl** site, the positioning of the building is more dictated by the size of the site, the topography and the adjacent railway line. The Architects have developed the concept of a street which connects to the neighbouring communities. Larger spaces are located to the north of the site with smaller programmatic elements to the south forming a pavilion. The desirable and optimal layouts aim to create a strong visual presence by stacking the larger volumes of the building to the northwest closer to the town centre whilst stepping down at the northeast of the site to prevent overshadowing/ loss of light on neighbouring residential buildings.
- 4.8. Meanwhile, the two sites have been assessed by construction and placemaking experts to identify the strengths, weaknesses, opportunities and threats from a construction, place and people perspective.
- 4.9. The Hub East Central SWOT (**Appendix xiii**) highlights the benefits of the **Pavilion** site in terms of the available space, minimal site constraints and the opportunity for co-locating other facilities which could attract investment and create cost efficiencies. The SWOT highlights the benefits of the **Bowl** site in