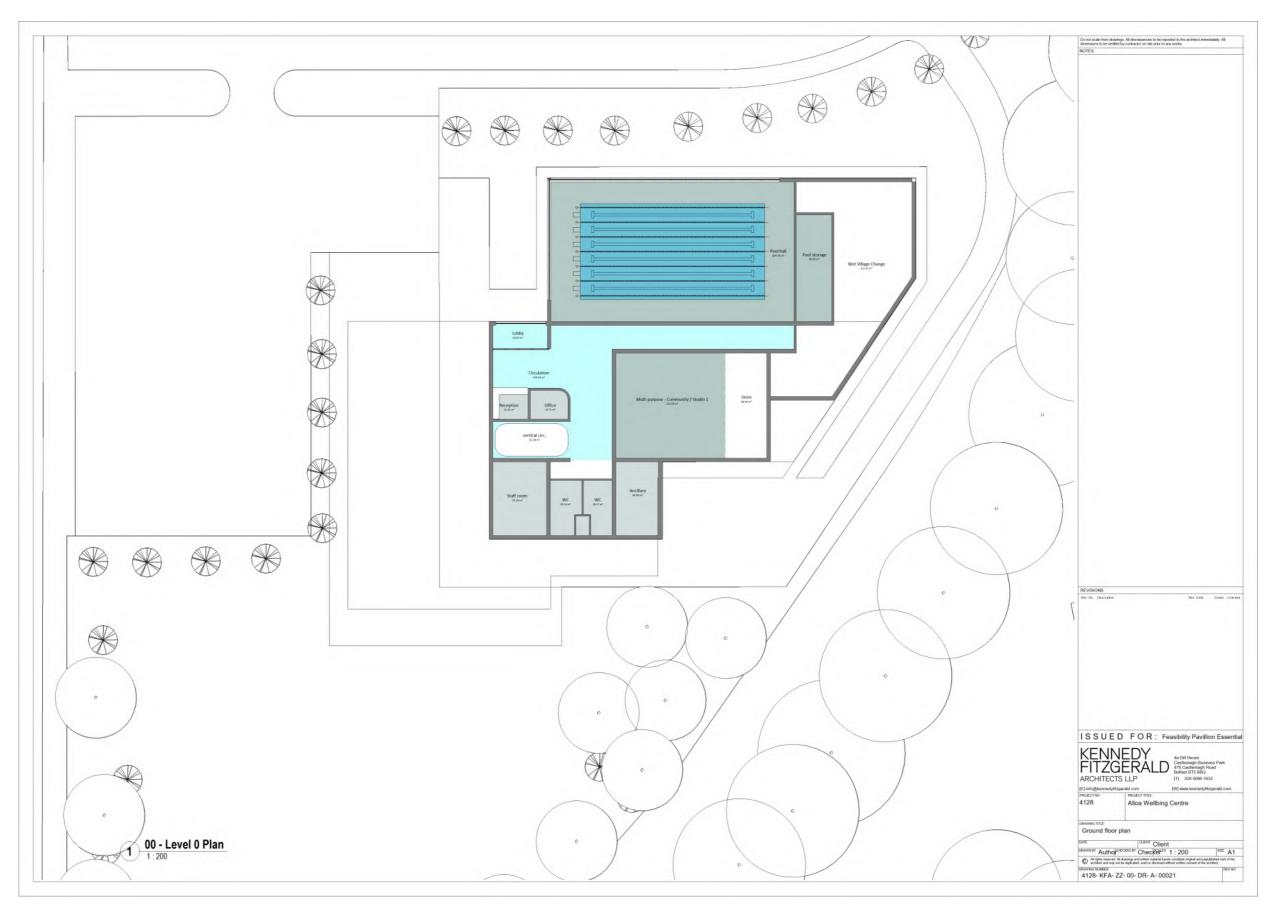

- 3.2.3. At their meeting on 11<sup>th</sup> February 2021, Council agreed to permanently close the Alloa Leisure Bowl, end the operating agreement with Wasp Leisure Limited and explore options for leisure provision.
- 3.2.4. At a special meeting on 24<sup>th</sup> March 2021, Council approved a Capital Budget of £16.855m for the development of a Wellbeing Hub in Alloa. This was updated to £15.320m at a special meeting on 4<sup>th</sup> March 2022 and will be subject to further review in relation to the inflationary pressures detailed in 4.14 below.
- 3.2.5. At their meeting on 21<sup>st</sup> May 2021, Council noted the adoption of the Royal Institute of British Architects (RIBA) 7 stage process to manage the costs and time involved in the Wellbeing Hub build (**Appendix ii**)
- 3.2.6. At their meeting on 16<sup>th</sup> December 2021, Council agreed to consider two potential sites for the Wellbeing Hub (**Appendix iii**) as part of the Options Appraisal.
  - A greenfield site at Alloa West which is referred to as the Pavilion Site for the purposes of the Options Appraisal (Appendix iv)
  - The brownfield site in Alloa town centre which formerly housed the Leisure Bowl and is referred to as the Bowl Site for the purposes of the Options Appraisal (Appendix v)
- 3.2.7. At their meeting on 10<sup>th</sup> February 2022, Council noted that
  - the Options Appraisal for the Wellbeing Hub was underway, part of which was an Independent Research Report identifying a list of potential facilities to be included in the Wellbeing Hub (Appendix vi)
  - a Project Overview had been developed which highlights the role of the Wellbeing Hub as part of a wider network of facilities providing physical activity, wellbeing and sport programming.

#### 4.1. Options Appraisal

4.2. The Options Appraisal has considered the facilities mix, space requirements, build standards, place standard, site features, build costs and running costs.

- Clackmannanshire Council has worked with development partner Hub East Central to appoint a design team including Architects, Civil & Structural Engineers and Mechanical & Electrical Engineers.
- 4.3. The design team has produced an interim report to inform the Options Appraisal. They will carry out additional technical and design assessments and follow up discussions with the Planning Department to further inform the building design and costs.
- 4.4. Essential, Desirable and Optimal facilities mix options (**Appendix x**) have been distilled from the long list (**Appendix vi**) through discussions with Council officers, partner colleagues and the design team. The principle of the Wellbeing Hub is to provide the widest mix of programming possible to engage people from across the local authority and beyond. With this in mind, multi-purpose facilities feature across each option.
- 4.5. The design team has determined the space requirements and ideal configurations for each site and facility mix. **Appendix xi** illustrates the potential orientation and layout at the Pavilion site for each facility mix. **Appendix xii** illustrates the potential orientation and layout at the Bowl site for each facility mix.
- 4.6. On the greenfield **Pavilion** site, the Architects considered all opportunities and constraints including site access, positioning of the building within the site and the building orientation options. This identified the south of the Pavilion site, as a preferred position and layouts for the Essential, Desirable and Optimal mixes were developed in this position along with a new road, a new car park and a landscaped space to the south. The pool is the prominent feature in the Pavilion site at the corner of the new road. The lobby begins an open street layout which connects to the landscaped area and café to the south elevation.
- 4.7. On the brownfield **Bowl** site, the positioning of the building is more dictated by the size of the site, the topography and the adjacent railway line. The Architects have developed the concept of a street which connects to the neighbouring communities. Larger spaces are located to the north of the site with smaller programmatic elements to the south forming a pavilion. The desirable and optimal layouts aim to create a strong visual presence by stacking the larger volumes of the building to the northwest closer to the town centre whilst stepping down at the northeast of the site to prevent overshadowing/ loss of light on neighbouring residential buildings.
- 4.8. Meanwhile, the two sites have been assessed by construction and placemaking experts to identify the strengths, weaknesses, opportunities and threats from a construction, place and people perspective.
- 4.9. The Hub East Central SWOT (**Appendix xiii**) highlights the benefits of the **Pavilion** site in terms of the available space, minimal site constraints and the opportunity for co-locating other facilities which could attract investment and create cost efficiencies. The SWOT highlights the benefits of the **Bowl** site in