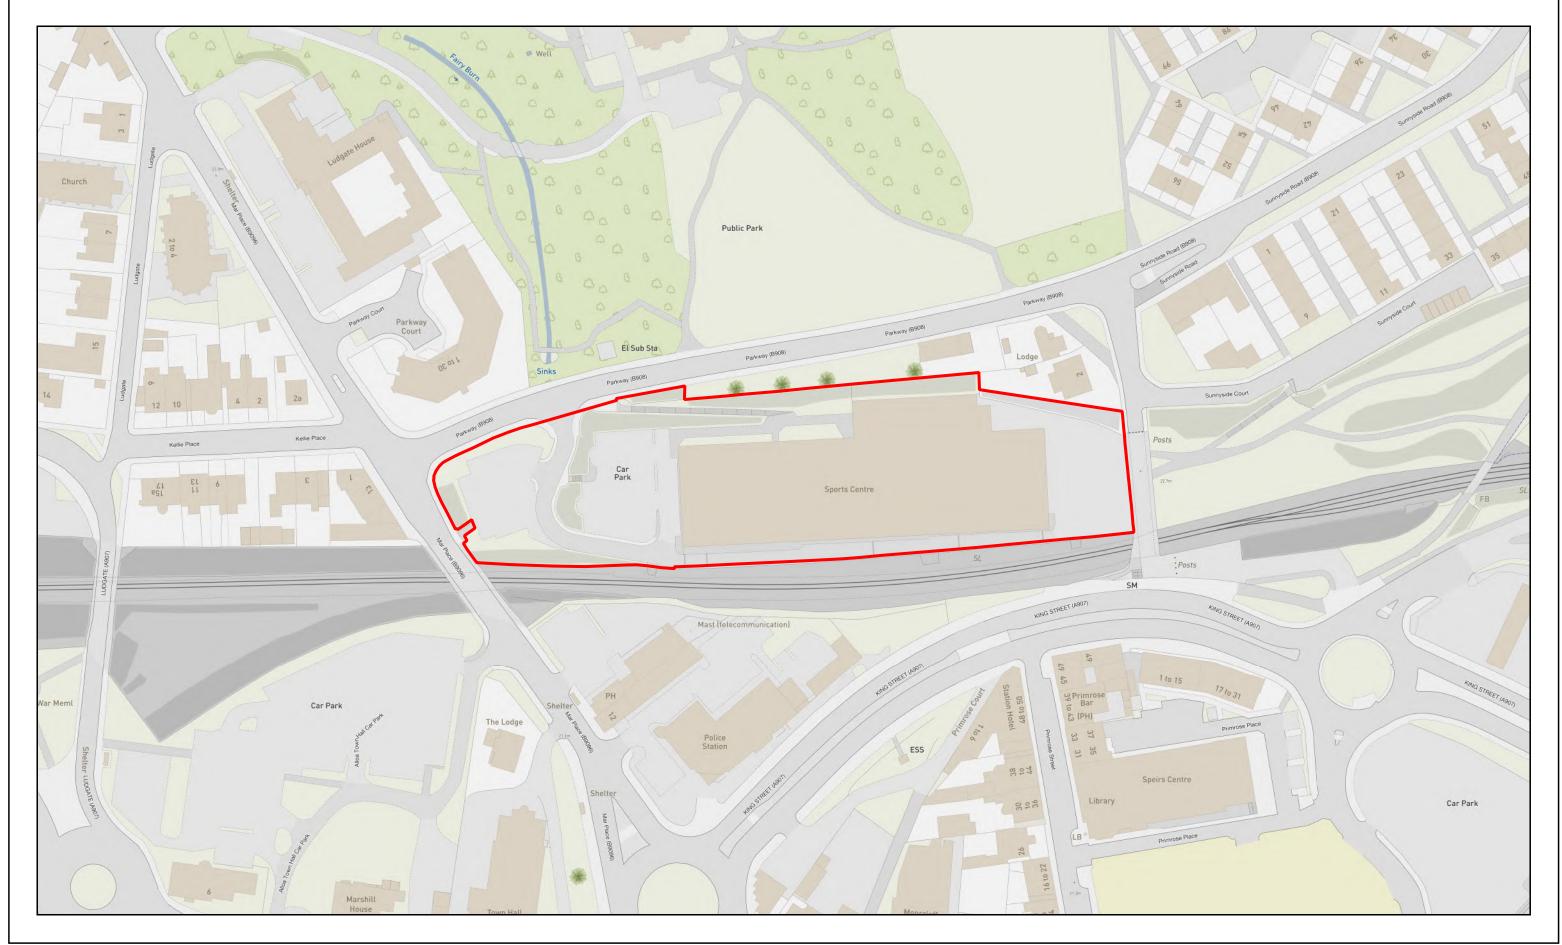

- 3.2.3. At their meeting on 11<sup>th</sup> February 2021, Council agreed to permanently close the Alloa Leisure Bowl, end the operating agreement with Wasp Leisure Limited and explore options for leisure provision.
- 3.2.4. At a special meeting on 24<sup>th</sup> March 2021, Council approved a Capital Budget of £16.855m for the development of a Wellbeing Hub in Alloa. This was updated to £15.320m at a special meeting on 4<sup>th</sup> March 2022 and will be subject to further review in relation to the inflationary pressures detailed in 4.14 below.
- 3.2.5. At their meeting on 21<sup>st</sup> May 2021, Council noted the adoption of the Royal Institute of British Architects (RIBA) 7 stage process to manage the costs and time involved in the Wellbeing Hub build (**Appendix ii**)
- 3.2.6. At their meeting on 16<sup>th</sup> December 2021, Council agreed to consider two potential sites for the Wellbeing Hub (**Appendix iii**) as part of the Options Appraisal.
  - A greenfield site at Alloa West which is referred to as the Pavilion Site for the purposes of the Options Appraisal (Appendix iv)
  - The brownfield site in Alloa town centre which formerly housed the Leisure Bowl and is referred to as the Bowl Site for the purposes of the Options Appraisal (Appendix v)
- 3.2.7. At their meeting on 10<sup>th</sup> February 2022, Council noted that
  - the Options Appraisal for the Wellbeing Hub was underway, part of which was an Independent Research Report identifying a list of potential facilities to be included in the Wellbeing Hub (Appendix vi)
  - a Project Overview had been developed which highlights the role of the Wellbeing Hub as part of a wider network of facilities providing physical activity, wellbeing and sport programming.

#### 4.1. Options Appraisal

4.2. The Options Appraisal has considered the facilities mix, space requirements, build standards, place standard, site features, build costs and running costs.

- Clackmannanshire Council has worked with development partner Hub East Central to appoint a design team including Architects, Civil & Structural Engineers and Mechanical & Electrical Engineers.
- 4.3. The design team has produced an interim report to inform the Options Appraisal. They will carry out additional technical and design assessments and follow up discussions with the Planning Department to further inform the building design and costs.
- 4.4. Essential, Desirable and Optimal facilities mix options (**Appendix x**) have been distilled from the long list (**Appendix vi**) through discussions with Council officers, partner colleagues and the design team. The principle of the Wellbeing Hub is to provide the widest mix of programming possible to engage people from across the local authority and beyond. With this in mind, multi-purpose facilities feature across each option.
- 4.5. The design team has determined the space requirements and ideal configurations for each site and facility mix. **Appendix xi** illustrates the potential orientation and layout at the Pavilion site for each facility mix. **Appendix xii** illustrates the potential orientation and layout at the Bowl site for each facility mix.
- 4.6. On the greenfield **Pavilion** site, the Architects considered all opportunities and constraints including site access, positioning of the building within the site and the building orientation options. This identified the south of the Pavilion site, as a preferred position and layouts for the Essential, Desirable and Optimal mixes were developed in this position along with a new road, a new car park and a landscaped space to the south. The pool is the prominent feature in the Pavilion site at the corner of the new road. The lobby begins an open street layout which connects to the landscaped area and café to the south elevation.
- 4.7. On the brownfield **Bowl** site, the positioning of the building is more dictated by the size of the site, the topography and the adjacent railway line. The Architects have developed the concept of a street which connects to the neighbouring communities. Larger spaces are located to the north of the site with smaller programmatic elements to the south forming a pavilion. The desirable and optimal layouts aim to create a strong visual presence by stacking the larger volumes of the building to the northwest closer to the town centre whilst stepping down at the northeast of the site to prevent overshadowing/ loss of light on neighbouring residential buildings.
- 4.8. Meanwhile, the two sites have been assessed by construction and placemaking experts to identify the strengths, weaknesses, opportunities and threats from a construction, place and people perspective.
- 4.9. The Hub East Central SWOT (**Appendix xiii**) highlights the benefits of the **Pavilion** site in terms of the available space, minimal site constraints and the opportunity for co-locating other facilities which could attract investment and create cost efficiencies. The SWOT highlights the benefits of the **Bowl** site in