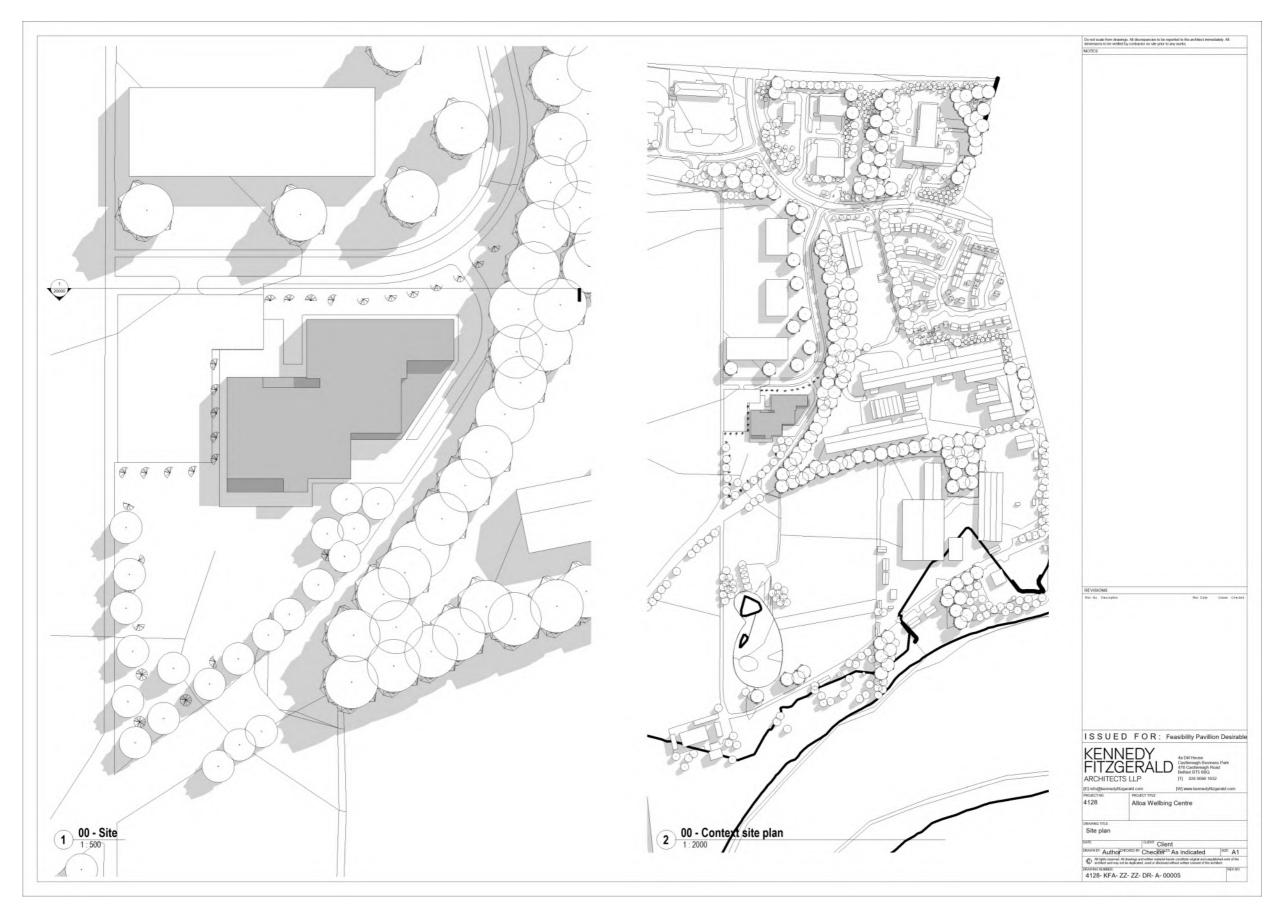

- 3.2.3. At their meeting on 11<sup>th</sup> February 2021, Council agreed to permanently close the Alloa Leisure Bowl, end the operating agreement with Wasp Leisure Limited and explore options for leisure provision.
- 3.2.4. At a special meeting on 24<sup>th</sup> March 2021, Council approved a Capital Budget of £16.855m for the development of a Wellbeing Hub in Alloa. This was updated to £15.320m at a special meeting on 4<sup>th</sup> March 2022 and will be subject to further review in relation to the inflationary pressures detailed in 4.14 below.
- 3.2.5. At their meeting on 21<sup>st</sup> May 2021, Council noted the adoption of the Royal Institute of British Architects (RIBA) 7 stage process to manage the costs and time involved in the Wellbeing Hub build (**Appendix ii**)
- 3.2.6. At their meeting on 16<sup>th</sup> December 2021, Council agreed to consider two potential sites for the Wellbeing Hub (**Appendix iii**) as part of the Options Appraisal.
  - A greenfield site at Alloa West which is referred to as the Pavilion Site for the purposes of the Options Appraisal (Appendix iv)
  - The brownfield site in Alloa town centre which formerly housed the Leisure Bowl and is referred to as the Bowl Site for the purposes of the Options Appraisal (Appendix v)
- 3.2.7. At their meeting on 10<sup>th</sup> February 2022, Council noted that
  - the Options Appraisal for the Wellbeing Hub was underway, part of which was an Independent Research Report identifying a list of potential facilities to be included in the Wellbeing Hub (Appendix vi)
  - a Project Overview had been developed which highlights the role of the Wellbeing Hub as part of a wider network of facilities providing physical activity, wellbeing and sport programming.