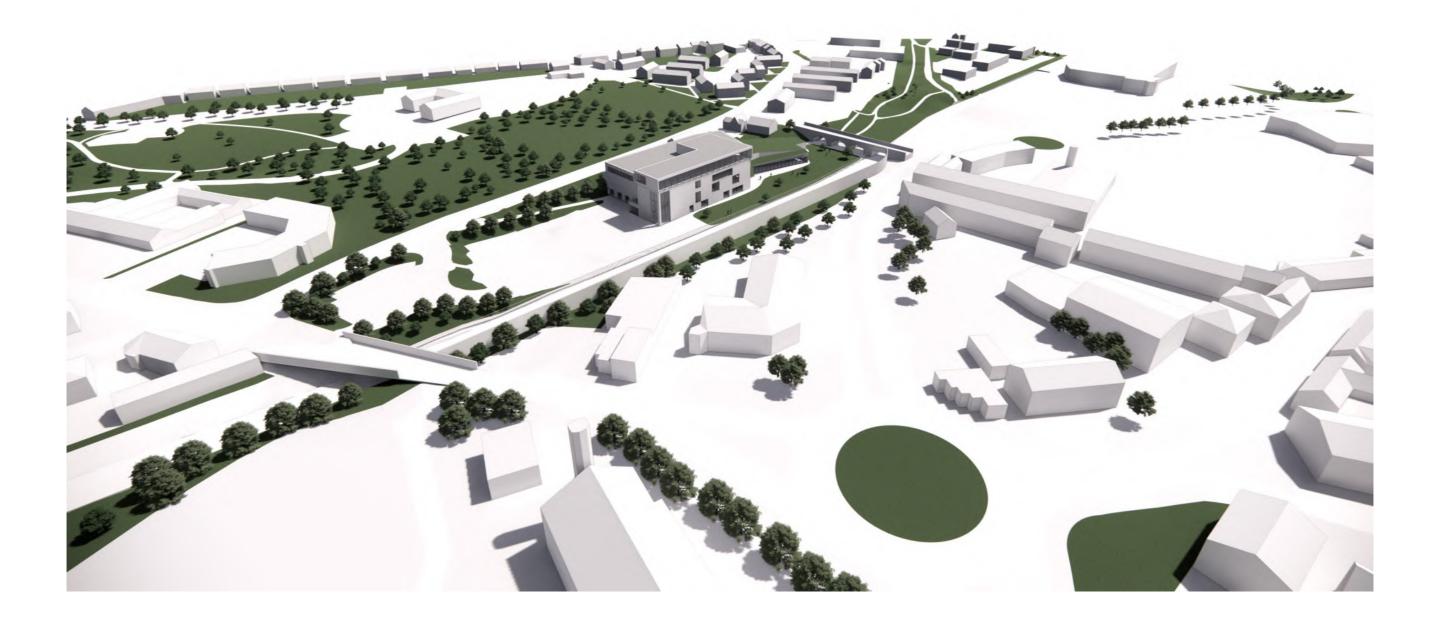

- 3.2.3. At their meeting on 11<sup>th</sup> February 2021, Council agreed to permanently close the Alloa Leisure Bowl, end the operating agreement with Wasp Leisure Limited and explore options for leisure provision.
- 3.2.4. At a special meeting on 24<sup>th</sup> March 2021, Council approved a Capital Budget of £16.855m for the development of a Wellbeing Hub in Alloa. This was updated to £15.320m at a special meeting on 4<sup>th</sup> March 2022 and will be subject to further review in relation to the inflationary pressures detailed in 4.14 below.
- 3.2.5. At their meeting on 21<sup>st</sup> May 2021, Council noted the adoption of the Royal Institute of British Architects (RIBA) 7 stage process to manage the costs and time involved in the Wellbeing Hub build (**Appendix ii**)
- 3.2.6. At their meeting on 16<sup>th</sup> December 2021, Council agreed to consider two potential sites for the Wellbeing Hub (**Appendix iii**) as part of the Options Appraisal.
  - A greenfield site at Alloa West which is referred to as the Pavilion Site for the purposes of the Options Appraisal (Appendix iv)
  - The brownfield site in Alloa town centre which formerly housed the Leisure Bowl and is referred to as the Bowl Site for the purposes of the Options Appraisal (Appendix v)
- 3.2.7. At their meeting on 10<sup>th</sup> February 2022, Council noted that
  - the Options Appraisal for the Wellbeing Hub was underway, part of which was an Independent Research Report identifying a list of potential facilities to be included in the Wellbeing Hub (Appendix vi)
  - a Project Overview had been developed which highlights the role of the Wellbeing Hub as part of a wider network of facilities providing physical activity, wellbeing and sport programming.

#### 3.3. Stakeholder perspective

- 3.3.1. Extensive consultation has been carried out since April/May 2021 to gather feedback about active living and use of leisure facilities from people living and working in Clackmannanshire, organisations operating in Clackmannanshire and special interest groups. Appendix vii provides a summary of who we spoke to and what they told us.
- 3.3.2. The online public survey identified the most popular spaces to be active as outdoors, swimming pool and gyms/studios. It also highlighted the main reasons for being active as physical/mental wellbeing, social/family connections and team/club participation.