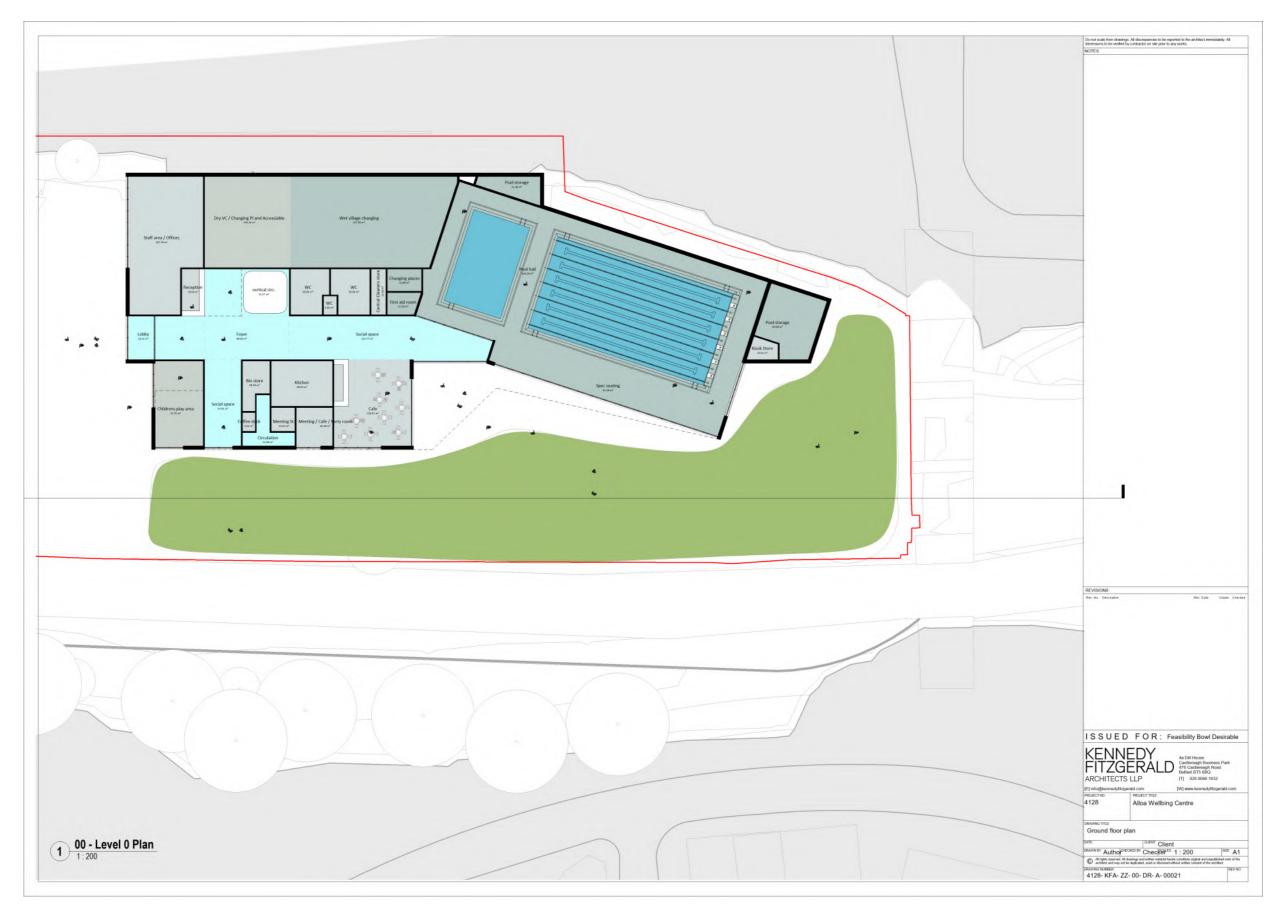

#### 4.1. Options Appraisal

4.2. The Options Appraisal has considered the facilities mix, space requirements, build standards, place standard, site features, build costs and running costs.

- Clackmannanshire Council has worked with development partner Hub East Central to appoint a design team including Architects, Civil & Structural Engineers and Mechanical & Electrical Engineers.
- 4.3. The design team has produced an interim report to inform the Options Appraisal. They will carry out additional technical and design assessments and follow up discussions with the Planning Department to further inform the building design and costs.
- 4.4. Essential, Desirable and Optimal facilities mix options (**Appendix x**) have been distilled from the long list (**Appendix vi**) through discussions with Council officers, partner colleagues and the design team. The principle of the Wellbeing Hub is to provide the widest mix of programming possible to engage people from across the local authority and beyond. With this in mind, multi-purpose facilities feature across each option.
- 4.5. The design team has determined the space requirements and ideal configurations for each site and facility mix. **Appendix xi** illustrates the potential orientation and layout at the Pavilion site for each facility mix. **Appendix xii** illustrates the potential orientation and layout at the Bowl site for each facility mix.
- 4.6. On the greenfield **Pavilion** site, the Architects considered all opportunities and constraints including site access, positioning of the building within the site and the building orientation options. This identified the south of the Pavilion site, as a preferred position and layouts for the Essential, Desirable and Optimal mixes were developed in this position along with a new road, a new car park and a landscaped space to the south. The pool is the prominent feature in the Pavilion site at the corner of the new road. The lobby begins an open street layout which connects to the landscaped area and café to the south elevation.
- 4.7. On the brownfield **Bowl** site, the positioning of the building is more dictated by the size of the site, the topography and the adjacent railway line. The Architects have developed the concept of a street which connects to the neighbouring communities. Larger spaces are located to the north of the site with smaller programmatic elements to the south forming a pavilion. The desirable and optimal layouts aim to create a strong visual presence by stacking the larger volumes of the building to the northwest closer to the town centre whilst stepping down at the northeast of the site to prevent overshadowing/ loss of light on neighbouring residential buildings.
- 4.8. Meanwhile, the two sites have been assessed by construction and placemaking experts to identify the strengths, weaknesses, opportunities and threats from a construction, place and people perspective.
- 4.9. The Hub East Central SWOT (**Appendix xiii**) highlights the benefits of the **Pavilion** site in terms of the available space, minimal site constraints and the opportunity for co-locating other facilities which could attract investment and create cost efficiencies. The SWOT highlights the benefits of the **Bowl** site in

- terms of its Town Centre location, existing infrastructure and community connection.
- 4.10. The Shaping Places for Wellbeing Assessment (**Appendix xiv**) highlights the benefits of the **Bow**l site using a place making approach to wellbeing, particularly in relation to the proximity and accessibility for those experiencing the greatest inequalities. It also notes that the **Pavilion** site benefits from connections to existing travel routes, particularly to the Hillfoots.
- 4.11. It should be noted that within the **Pavilion** site, there is potential for a joint development with a new Lochies Primary School which is also under consideration. The Options Appraisal for this new school is currently underway and combining both projects on the same site would afford benefits for joint construction, development and shared facilities, with possible economic benefits. From informal discussions with the Scottish Futures Trust, it is understood that a joint campus approach for Lochies is likely to attract higher scoring when the project is considered for funding through the Scottish Government Learning Estate Investment Programme. **Appendix xv** illustrates how both facilities could be achieved on the same site. In addition, the **Pavilion** site offers opportunity for further partner and/or private investment, given its size. This was not considered in detail in the options scoring at para 4.18 but is relevant to any decision.
- 4.12. In addition, depending on which option is agreed, further opportunities to align with the City Deal and in particular, consideration of a Digital Hub within either venue, would be fully explored.
- 4.13. Based on the potential building configurations and site assessments, capital costs have been estimated for each of the six options (**Appendix xvi**). These are summarised in Table 1 below.
- 4.14. In the last 12 months, a number of inflationary factors have had a major impact on the construction and operation of leisure facilities. Scotland Excel recently published a briefing on supply chain conditions which highlighted the impact on construction costs of exchange rates, materials availability, labour shortages, energy costs and increasing environmental standards. It is expected there will be continued financial uncertainty affecting the construction industry.
- 4.15. Further evidence from similar leisure facility projects in Scotland reinforces the impact of these inflationary factors with project costs currently being 25%-50% more than they were only 12 months ago.
- 4.16. A model has been created to project the income and operating costs for each of the 3 facility mixes for the first 6 years of operation (**Appendix xvii**). These are summarised in Table 1 below.
- 4.17. Based on the engineering and architectural assessments provided so far, several construction risks have been identified for each of the sites (**Appendix xiii**). These are summarised in **Table 1** below.