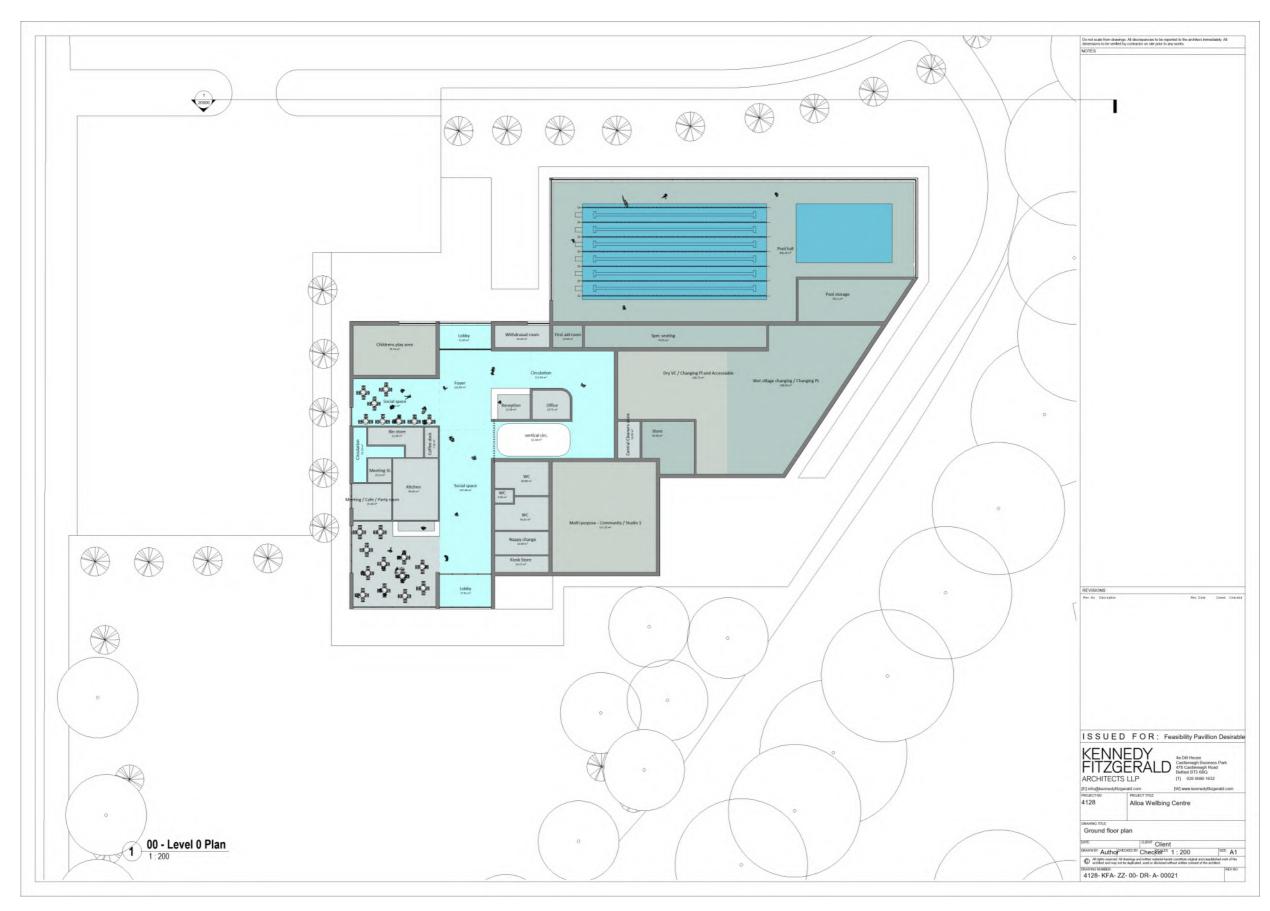

| 0                | 400            |
| Total                                                         | 800              | 800              | 1200           |
|                                                               |                  |                  |                |

ALLOA LEISURE CENTRE

APPENDIX ARCHITECTURAL DRAWINGS PAVILION SITE



## ALLOA LEISURE CENTRE Pavilion Site - Essential Site Plan





#### **Pavilion Site - Essential Basement**









## ALLOA LEISURE CENTRE Pavilion Site - Essential 1st Floor





## ALLOA LEISURE CENTRE Pavilion Site - Essential Roof Plan





#### ALLOA LEISURE CENTRE

#### **Pavilion Site - Essential Site Section**













#### **Pavilion Site - Desirable Basement**





#### **Pavilion Site - Desirable Ground Floor**





### Pavilion Site - Desirable 1st Floor





### ALLOA LEISURE CENTRE Pavilion Site - Desirable Roof Plan





#### **Pavilion Site - Desirable Site Section**









# ALLOA LEISURE CENTRE Pavilion Site - Optimal Site Plan





### **Pavilion Site - Optimal Basement**





### **Pavilion Site - Optimal Ground Floor**





### ALLOA LEISURE CENTRE Pavilion Site - Optimal 1st Floor





## ALLOA LEISURE CENTRE Pavilion Site - Optimal 2nd Floor





## ALLOA LEISURE CENTRE Pavilion Site - Optimal Roof Plan





### ALLOA LEISURE CENTRE

### Pavilion Site - Optimal Site Section





ALLOA LEISURE CENTRE

APPENDIX
ARCHITECTURAL DRAWINGS
BOWL SITE



### **Bowl Site - Essential Ground Floor**





### ALLOA LEISURE CENTRE Bowl Site - Essential 1st Floor





### ALLOA LEISURE CENTRE Bowl S