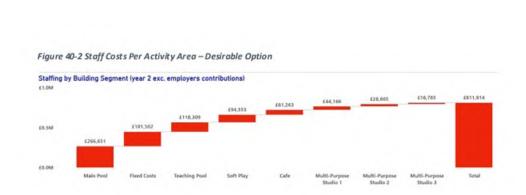

- terms of its Town Centre location, existing infrastructure and community connection.
- 4.10. The Shaping Places for Wellbeing Assessment (**Appendix xiv**) highlights the benefits of the **Bow**l site using a place making approach to wellbeing, particularly in relation to the proximity and accessibility for those experiencing the greatest inequalities. It also notes that the **Pavilion** site benefits from connections to existing travel routes, particularly to the Hillfoots.
- 4.11. It should be noted that within the **Pavilion** site, there is potential for a joint development with a new Lochies Primary School which is also under consideration. The Options Appraisal for this new school is currently underway and combining both projects on the same site would afford benefits for joint construction, development and shared facilities, with possible economic benefits. From informal discussions with the Scottish Futures Trust, it is understood that a joint campus approach for Lochies is likely to attract higher scoring when the project is considered for funding through the Scottish Government Learning Estate Investment Programme. **Appendix xv** illustrates how both facilities could be achieved on the same site. In addition, the **Pavilion** site offers opportunity for further partner and/or private investment, given its size. This was not considered in detail in the options scoring at para 4.18 but is relevant to any decision.
- 4.12. In addition, depending on which option is agreed, further opportunities to align with the City Deal and in particular, consideration of a Digital Hub within either venue, would be fully explored.
- 4.13. Based on the potential building configurations and site assessments, capital costs have been estimated for each of the six options (**Appendix xvi**). These are summarised in Table 1 below.
- 4.14. In the last 12 months, a number of inflationary factors have had a major impact on the construction and operation of leisure facilities. Scotland Excel recently published a briefing on supply chain conditions which highlighted the impact on construction costs of exchange rates, materials availability, labour shortages, energy costs and increasing environmental standards. It is expected there will be continued financial uncertainty affecting the construction industry.
- 4.15. Further evidence from similar leisure facility projects in Scotland reinforces the impact of these inflationary factors with project costs currently being 25%-50% more than they were only 12 months ago.
- 4.16. A model has been created to project the income and operating costs for each of the 3 facility mixes for the first 6 years of operation (**Appendix xvii**). These are summarised in Table 1 below.
- 4.17. Based on the engineering and architectural assessments provided so far, several construction risks have been identified for each of the sites (**Appendix xiii**). These are summarised in **Table 1** below.