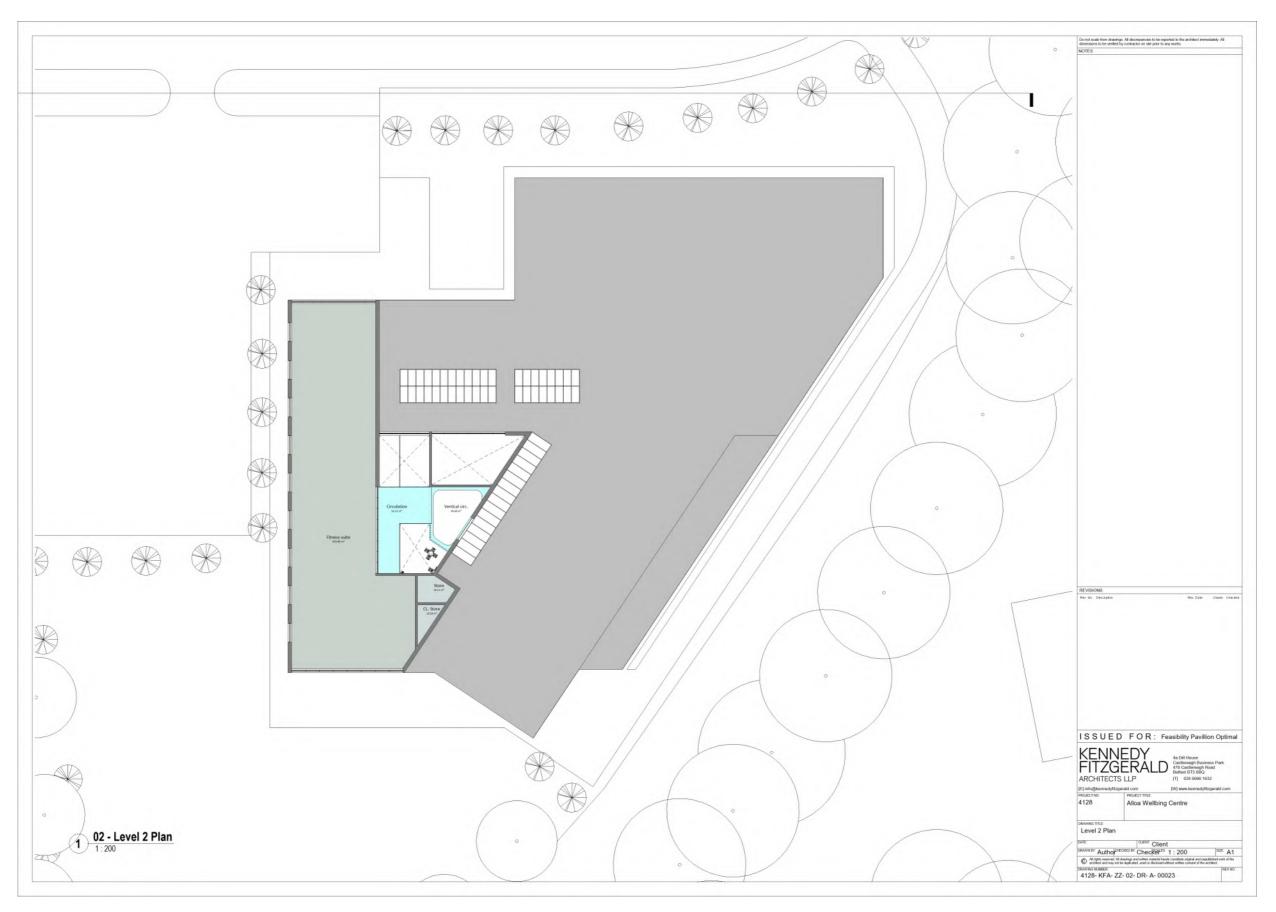

#### 4.1. Options Appraisal

4.2. The Options Appraisal has considered the facilities mix, space requirements, build standards, place standard, site features, build costs and running costs.

- Clackmannanshire Council has worked with development partner Hub East Central to appoint a design team including Architects, Civil & Structural Engineers and Mechanical & Electrical Engineers.
- 4.3. The design team has produced an interim report to inform the Options Appraisal. They will carry out additional technical and design assessments and follow up discussions with the Planning Department to further inform the building design and costs.
- 4.4. Essential, Desirable and Optimal facilities mix options (**Appendix x**) have been distilled from the long list (**Appendix vi**) through discussions with Council officers, partner colleagues and the design team. The principle of the Wellbeing Hub is to provide the widest mix of programming possible to engage people from across the local authority and beyond. With this in mind, multi-purpose facilities feature across each option.
- 4.5. The design team has determined the space requirements and ideal configurations for each site and facility mix. **Appendix xi** illustrates the potential orientation and layout at the Pavilion site for each facility mix. **Appendix xii** illustrates the potential orientation and layout at the Bowl site for each facility mix.
- 4.6. On the greenfield **Pavilion** site, the Architects considered all opportunities and constraints including site access, positioning of the building within the site and the building orientation options. This identified the south of the Pavilion site, as a preferred position and layouts for the Essential, Desirable and Optimal mixes were developed in this position along with a new road, a new car park and a landscaped space to the south. The pool is the prominent feature in the Pavilion site at the corner of the new road. The lobby begins an open street layout which connects to the landscaped area and café to the south elevation.
- 4.7. On the brownfield **Bowl** site, the positioning of the building is more dictated by the size of the site, the topography and the adjacent railway line. The Architects have developed the concept of a street which connects to the neighbouring communities. Larger spaces are located to the north of the site with smaller programmatic elements to the south forming a pavilion. The desirable and optimal layouts aim to create a strong visual presence by stacking the larger volumes of the building to the northwest closer to the town centre whilst stepping down at the northeast of the site to prevent overshadowing/ loss of light on neighbouring residential buildings.
- 4.8. Meanwhile, the two sites have been assessed by construction and placemaking experts to identify the strengths, weaknesses, opportunities and threats from a construction, place and people perspective.
- 4.9. The Hub East Central SWOT (**Appendix xiii**) highlights the benefits of the **Pavilion** site in terms of the available space, minimal site constraints and the opportunity for co-locating other facilities which could attract investment and create cost efficiencies. The SWOT highlights the benefits of the **Bowl** site in