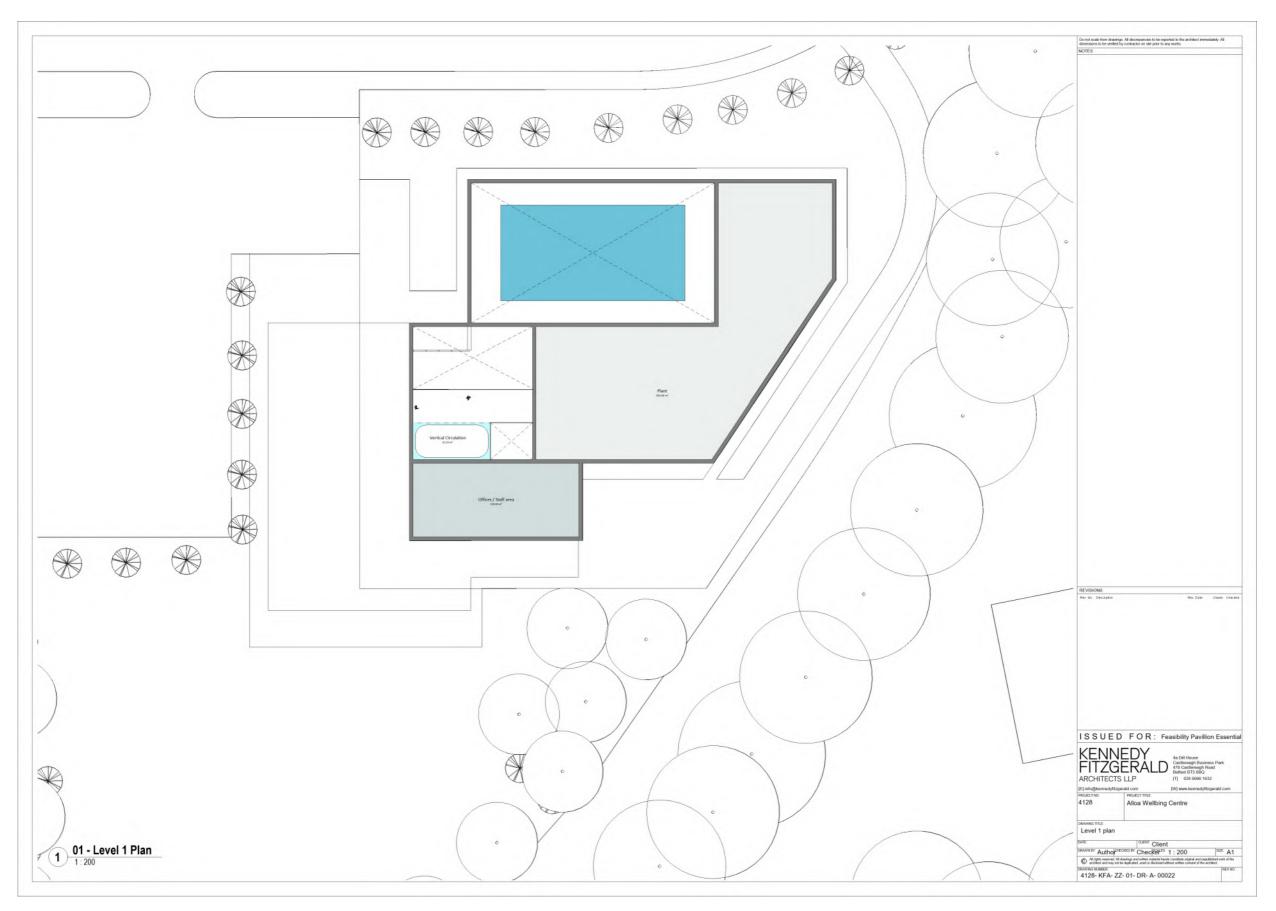

- 3.2.3. At their meeting on 11<sup>th</sup> February 2021, Council agreed to permanently close the Alloa Leisure Bowl, end the operating agreement with Wasp Leisure Limited and explore options for leisure provision.
- 3.2.4. At a special meeting on 24<sup>th</sup> March 2021, Council approved a Capital Budget of £16.855m for the development of a Wellbeing Hub in Alloa. This was updated to £15.320m at a special meeting on 4<sup>th</sup> March 2022 and will be subject to further review in relation to the inflationary pressures detailed in 4.14 below.
- 3.2.5. At their meeting on 21<sup>st</sup> May 2021, Council noted the adoption of the Royal Institute of British Architects (RIBA) 7 stage process to manage the costs and time involved in the Wellbeing Hub build (**Appendix ii**)
- 3.2.6. At their meeting on 16<sup>th</sup> December 2021, Council agreed to consider two potential sites for the Wellbeing Hub (**Appendix iii**) as part of the Options Appraisal.
  - A greenfield site at Alloa West which is referred to as the Pavilion Site for the purposes of the Options Appraisal (Appendix iv)
  - The brownfield site in Alloa town centre which formerly housed the Leisure Bowl and is referred to as the Bowl Site for the purposes of the Options Appraisal (Appendix v)
- 3.2.7. At their meeting on 10<sup>th</sup> February 2022, Council noted that
  - the Options Appraisal for the Wellbeing Hub was underway, part of which was an Independent Research Report identifying a list of potential facilities to be included in the Wellbeing Hub (Appendix vi)
  - a Project Overview had been developed which highlights the role of the Wellbeing Hub as part of a wider network of facilities providing physical activity, wellbeing and sport programming.

#### 4.1. Options Appraisal

4.2. The Options Appraisal has considered the facilities mix, space requirements, build standards, place standard, site features, build costs and running costs.

- Clackmannanshire Council has worked with development partner Hub East Central to appoint a design team including Architects, Civil & Structural Engineers and Mechanical & Electrical Engineers.
- 4.3. The design team has produced an interim report to inform the Options Appraisal. They will carry out additional technical and design assessments and follow up discussions with the Planning Department to further inform the building design and costs.
- 4.4. Essential, Desirable and Optimal facilities mix options (**Appendix x**) have been distilled from the long list (**Appendix vi**) through discussions with Council officers, partner colleagues and the design team. The principle of the Wellbeing Hub is to provide the widest mix of programming possible to engage people from across the local authority and beyond. With this in mind, multi-purpose facilities feature across each option.
- 4.5. The design team has determined the space requirements and ideal configurations for each site and facility mix. **Appendix xi** illustrates the potential orientation and layout at the Pavilion site for each facility mix. **Appendix xii** illustrates the potential orientation and layout at the Bowl site for each facility mix.
- 4.6. On the greenfield **Pavilion** site, the Architects considered all opportunities and constraints including site access, positioning of the building within the site and the building orientation options. This identified the south of the Pavilion site, as a preferred position and layouts for the Essential, Desirable and Optimal mixes were developed in this position along with a new road, a new car park and a landscaped space to the south. The pool is the prominent feature in the Pavilion site at the corner of the new road. The lobby begins an open street layout which connects to the landscaped area and café to the south elevation.
- 4.7. On the brownfield **Bowl** site, the positioning of the building is more dictated by the size of the site, the topography and the adjacent railway line. The Architects have developed the concept of a street which connects to the neighbouring communities. Larger spaces are located to the north of the site with smaller programmatic elements to the south forming a pavilion. The desirable and optimal layouts aim to create a strong visual presence by stacking the larger volumes of the building to the northwest closer to the town centre whilst stepping down at the northeast of the site to prevent overshadowing/ loss of light on neighbouring residential buildings.
- 4.8. Meanwhile, the two sites have been assessed by construction and placemaking experts to identify the strengths, weaknesses, opportunities and threats from a construction, place and people perspective.
- 4.9. The Hub East Central SWOT (**Appendix xiii**) highlights the benefits of the **Pavilion** site in terms of the available space, minimal site constraints and the opportunity for co-locating other facilities which could attract investment and create cost efficiencies. The SWOT highlights the benefits of the **Bowl** site in