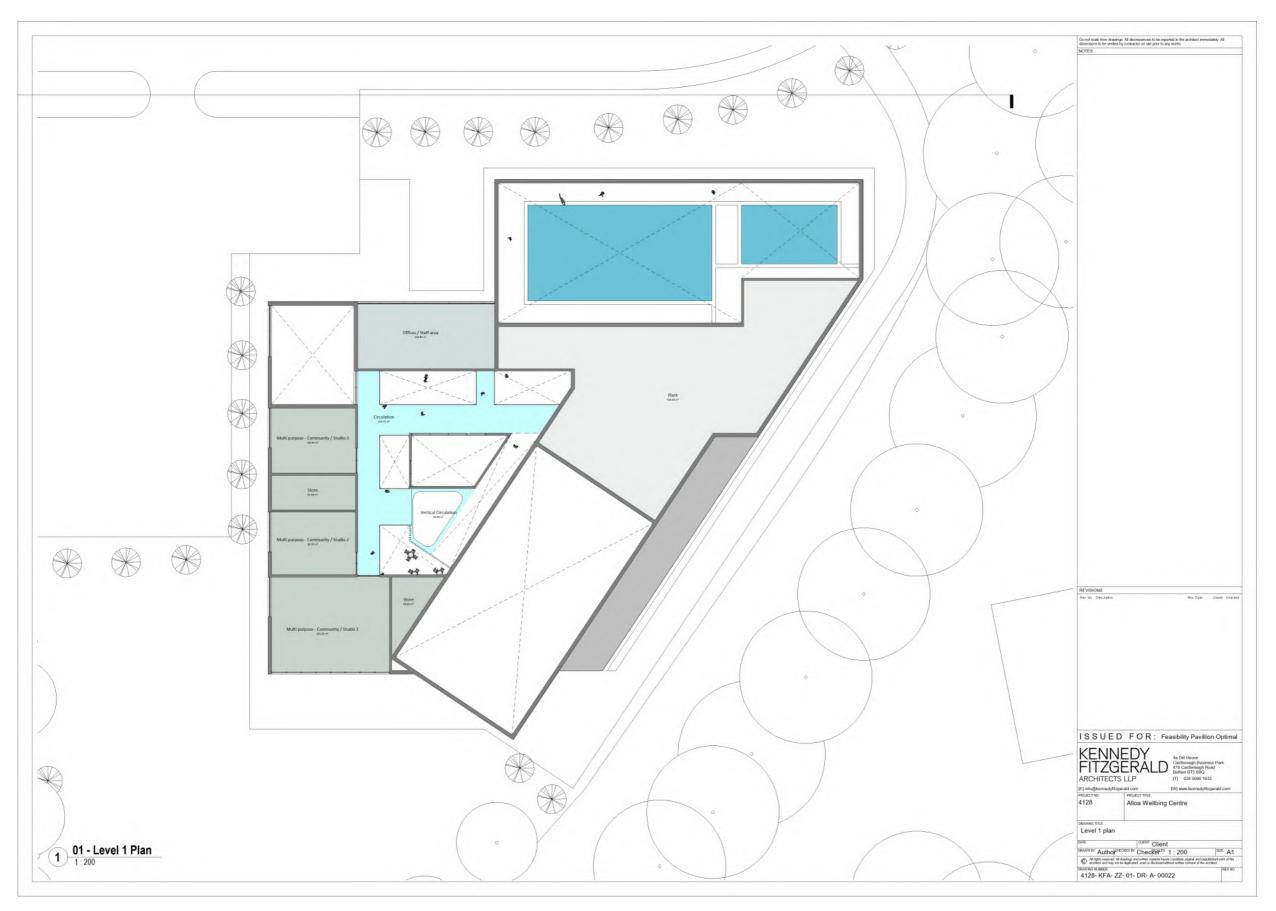

2.2.7. There will be ongoing communication and engagement with partners, stakeholders and the public as the project develops through the RIBA stages.

#### 3.1. Case for change

- 3.1.1. Why are we developing a Wellbeing Hub?
  - Relatively high numbers of people living in poverty, feeling isolated, dealing with health issues and having limited opportunities to work.
  - Clear evidence that leisure facilities provide opportunities for people to connect with others, become and stay physically active and improve their physical and mental health and wellbeing.
  - An ambition to transform Alloa as a place to live, work and visit.
- 3.1.2. How does it align with national/regional/local priorities?
  - At the heart of Scotland's **National Performance Framework** is a focus on creating a more successful country where increased wellbeing and sustainable and inclusive growth helps everyone to flourish.
  - This requires new thinking, especially in dealing with challenges such as reducing child poverty. The Scottish Government's **Best Start**, **Bright Futures Delivery Plan** (2022 -2026) calls for public services to wrap around families and provide the right support to the right people at the right time.
  - There is also new thinking behind the idea of creating a Wellbeing Economy where economic, social and environmental dimensions are managed to enable people and places prosper.
  - Public Health Scotland is looking specifically at how these social, economic and environmental determinants impact on healthy life expectancy and premature mortality. They have identified place, lifestyle, early years, mental wellbeing, harmful substances and inclusive economy as key priorities.
  - The Active Scotland Delivery Plan (2018) focuses on the physical activity element of lifestyle and aims for more people to be more active more often. sportscotland, the National Agency for sport, sets out in its' corporate plan Sport for Life (2019), how sport helps to create an active and thriving Scotland.
  - Meanwhile, Scotland's health services are seeking to reduce the pressure on hospitals by shifting non-acute health management and

#### 4.1. Options Appraisal

4.2. The Options Appraisal has considered the facilities mix, space requirements, build standards, place standard, site features, build costs and running costs.

- Clackmannanshire Council has worked with development partner Hub East Central to appoint a design team including Architects, Civil & Structural Engineers and Mechanical & Electrical Engineers.
- 4.3. The design team has produced an interim report to inform the Options Appraisal. They will carry out additional technical and design assessments and follow up discussions with the Planning Department to further inform the building design and costs.
- 4.4. Essential, Desirable and Optimal facilities mix options (**Appendix x**) have been distilled from the long list (**Appendix vi**) through discussions with Council officers, partner colleagues and the design team. The principle of the Wellbeing Hub is to provide the widest mix of programming possible to engage people from across the local authority and beyond. With this in mind, multi-purpose facilities feature across each option.
- 4.5. The design team has determined the space requirements and ideal configurations for each site and facility mix. **Appendix xi** illustrates the potential orientation and layout at the Pavilion site for each facility mix. **Appendix xii** illustrates the potential orientation and layout at the Bowl site for each facility mix.
- 4.6. On the greenfield **Pavilion** site, the Architects considered all opportunities and constraints including site access, positioning of the building within the site and the building orientation options. This identified the south of the Pavilion site, as a preferred position and layouts for the Essential, Desirable and Optimal mixes were developed in this position along with a new road, a new car park and a landscaped space to the south. The pool is the prominent feature in the Pavilion site at the corner of the new road. The lobby begins an open street layout which connects to the landscaped area and café to the south elevation.
- 4.7. On the brownfield **Bowl** site, the positioning of the building is more dictated by the size of the site, the topography and the adjacent railway line. The Architects have developed the concept of a street which connects to the neighbouring communities. Larger spaces are located to the north of the site with smaller programmatic elements to the south forming a pavilion. The desirable and optimal layouts aim to create a strong visual presence by stacking the larger volumes of the building to the northwest closer to the town centre whilst stepping down at the northeast of the site to prevent overshadowing/ loss of light on neighbouring residential buildings.
- 4.8. Meanwhile, the two sites have been assessed by construction and placemaking experts to identify the strengths, weaknesses, opportunities and threats from a construction, place and people perspective.
- 4.9. The Hub East Central SWOT (**Appendix xiii**) highlights the benefits of the **Pavilion** site in terms of the available space, minimal site constraints and the opportunity for co-locating other facilities which could attract investment and create cost efficiencies. The SWOT highlights the benefits of the **Bowl** site in