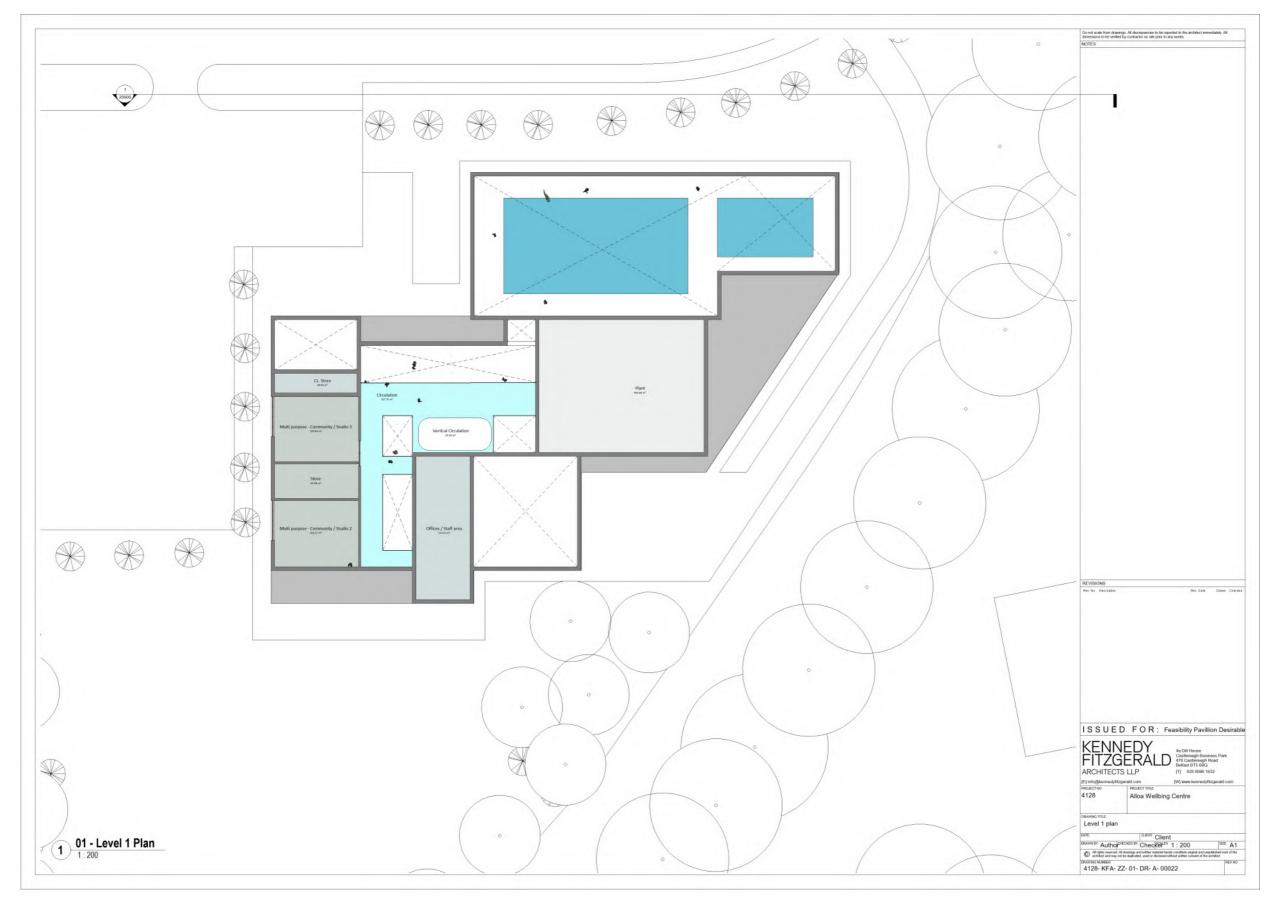

|
| Total                                                         | 800              | 800              | 1200           |
|                                                               |                  |                  |                |

ALLOA LEISURE CENTRE

APPENDIX ARCHITECTURAL DRAWINGS PAVILION SITE



## ALLOA LEISURE CENTRE Pavilion Site - Essential Site Plan





#### **Pavilion Site - Essential Basement**









## ALLOA LEISURE CENTRE Pavilion Site - Essential 1st Floor





## ALLOA LEISURE CENTRE Pavilion Site - Essential Roof Plan





#### ALLOA LEISURE CENTRE

#### **Pavilion Site - Essential Site Section**













#### **Pavilion Site - Desirable Basement**





#### **Pavilion Site - Desirable Ground Floor**





### Pavilion Site - Desirable 1st Floor





### ALLOA LEISURE CENTRE Pavilion Site - Desirable Roof Plan





#### **Pavilion Site - Desirable Site Section**









# ALLOA LEISURE CENTRE Pavilion Site - Optimal Site Plan





### **Pavilion Site - Optimal Basement**





### **Pavilion Site - Optimal Ground Floor**





### ALLOA LEISURE CENTRE Pavilion Site - Optimal 1st Floor





## ALLOA LEISURE CENTRE Pavilion Site - Optimal 2nd Floor





## ALLOA LEISURE CENTRE Pavilion Site - Optimal Roof Plan





### ALLOA LEISURE CENTRE

### Pavilion Site - Optimal Site Section





ALLOA LEISURE CENTRE

APPENDIX
ARCHITECTURAL DRAWINGS
BOWL SITE



### **Bowl Site - Essential Ground Floor**





### ALLOA LEISURE CENTRE Bowl Site - Essential 1st Floor





### ALLOA LEISURE CENTRE Bowl Site - Essential Roof Plan









# ALLOA LE