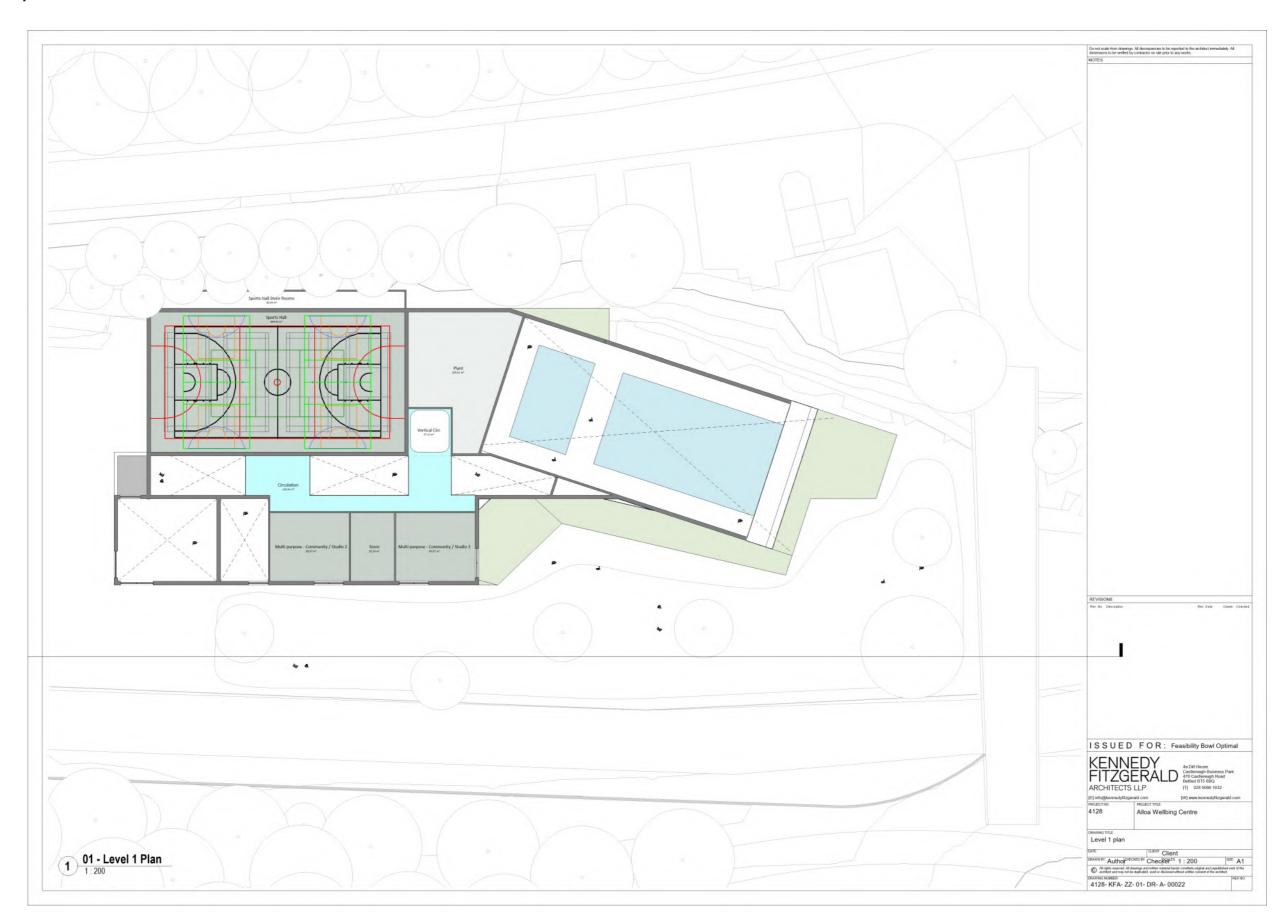

#### 4.1. Options Appraisal

4.2. The Options Appraisal has considered the facilities mix, space requirements, build standards, place standard, site features, build costs and running costs.

- Clackmannanshire Council has worked with development partner Hub East Central to appoint a design team including Architects, Civil & Structural Engineers and Mechanical & Electrical Engineers.
- 4.3. The design team has produced an interim report to inform the Options Appraisal. They will carry out additional technical and design assessments and follow up discussions with the Planning Department to further inform the building design and costs.
- 4.4. Essential, Desirable and Optimal facilities mix options (**Appendix x**) have been distilled from the long list (**Appendix vi**) through discussions with Council officers, partner colleagues and the design team. The principle of the Wellbeing Hub is to provide the widest mix of programming possible to engage people from across the local authority and beyond. With this in mind, multi-purpose facilities feature across each option.
- 4.5. The design team has determined the space requirements and ideal configurations for each site and facility mix. **Appendix xi** illustrates the potential orientation and layout at the Pavilion site for each facility mix. **Appendix xii** illustrates the potential orientation and layout at the Bowl site for each facility mix.
- 4.6. On the greenfield **Pavilion** site, the Architects considered all opportunities and constraints including site access, positioning of the building within the site and the building orientation options. This identified the south of the Pavilion site, as a preferred position and layouts for the Essential, Desirable and Optimal mixes were developed in this position along with a new road, a new car park and a landscaped space to the south. The pool is the prominent feature in the Pavilion site at the corner of the new road. The lobby begins an open street layout which connects to the landscaped area and café to the south elevation.
- 4.7. On the brownfield **Bowl** site, the positioning of the building is more dictated by the size of the site, the topography and the adjacent railway line. The Architects have developed the concept of a street which connects to the neighbouring communities. Larger spaces are located to the north of the site with smaller programmatic elements to the south forming a pavilion. The desirable and optimal layouts aim to create a strong visual presence by stacking the larger volumes of the building to the northwest closer to the town centre whilst stepping down at the northeast of the site to prevent overshadowing/ loss of light on neighbouring residential buildings.
- 4.8. Meanwhile, the two sites have been assessed by construction and placemaking experts to identify the strengths, weaknesses, opportunities and threats from a construction, place and people perspective.
- 4.9. The Hub East Central SWOT (**Appendix xiii**) highlights the benefits of the **Pavilion** site in terms of the available space, minimal site constraints and the opportunity for co-locating other facilities which could attract investment and create cost efficiencies. The SWOT highlights the benefits of the **Bowl** site in

- terms of its Town Centre location, existing infrastructure and community connection.
- 4.10. The Shaping Places for Wellbeing Assessment (**Appendix xiv**) highlights the benefits of the **Bow**l site using a place making approach to wellbeing, particularly in relation to the proximity and accessibility for those experiencing the greatest inequalities. It also notes that the **Pavilion** site benefits from connections to existing travel routes, particularly to the Hillfoots.
- 4.11. It should be noted that within the **Pavilion** site, there is potential for a joint development with a new Lochies Primary School which is also under consideration. The Options Appraisal for this new school is currently underway and combining both projects on the same site would afford benefits for joint construction, development and shared facilities, with possible economic benefits. From informal discussions with the Scottish Futures Trust, it is understood that a joint campus approach for Lochies is likely to attract higher scoring when the project is considered for funding through the Scottish Government Learning Estate Investment Programme. **Appendix xv** illustrates how both facilities could be achieved on the same site. In addition, the **Pavilion** site offers opportunity for further partner and/or private investment, given its size. This was not considered in detail in the options scoring at para 4.18 but is relevant to any decision.
- 4.12. In addition, depending on which option is agreed, further opportunities to align with the City Deal and in particular, consideration of a Digital Hub within either venue, would be fully explored.
- 4.13. Based on the potential building configurations and site assessments, capital costs have been estimated for each of the six options (**Appendix xvi**). These are summarised in Table 1 below.
- 4.14. In the last 12 months, a number of inflationary factors have had a major impact on the construction and operation of leisure facilities. Scotland Excel recently published a briefing on supply chain conditions which highlighted the impact on construction costs of exchange rates, materials availability, labour shortages, energy costs and increasing environmental standards. It is expected there will be continued financial uncertainty affecting the construction industry.
- 4.15. Further evidence from similar leisure facility projects in Scotland reinforces the impact of these inflationary factors with project costs currently being 25%-50% more than they were only 12 months ago.
- 4.16. A model has been created to project the income and operating costs for each of the 3 facility mixes for the first 6 years of operation (**Appendix xvii**). These are summarised in Table 1 below.
- 4.17. Based on the engineering and architectural assessments provided so far, several construction risks have been identified for each of the sites (**Appendix xiii**). These are summarised in **Table 1** below.