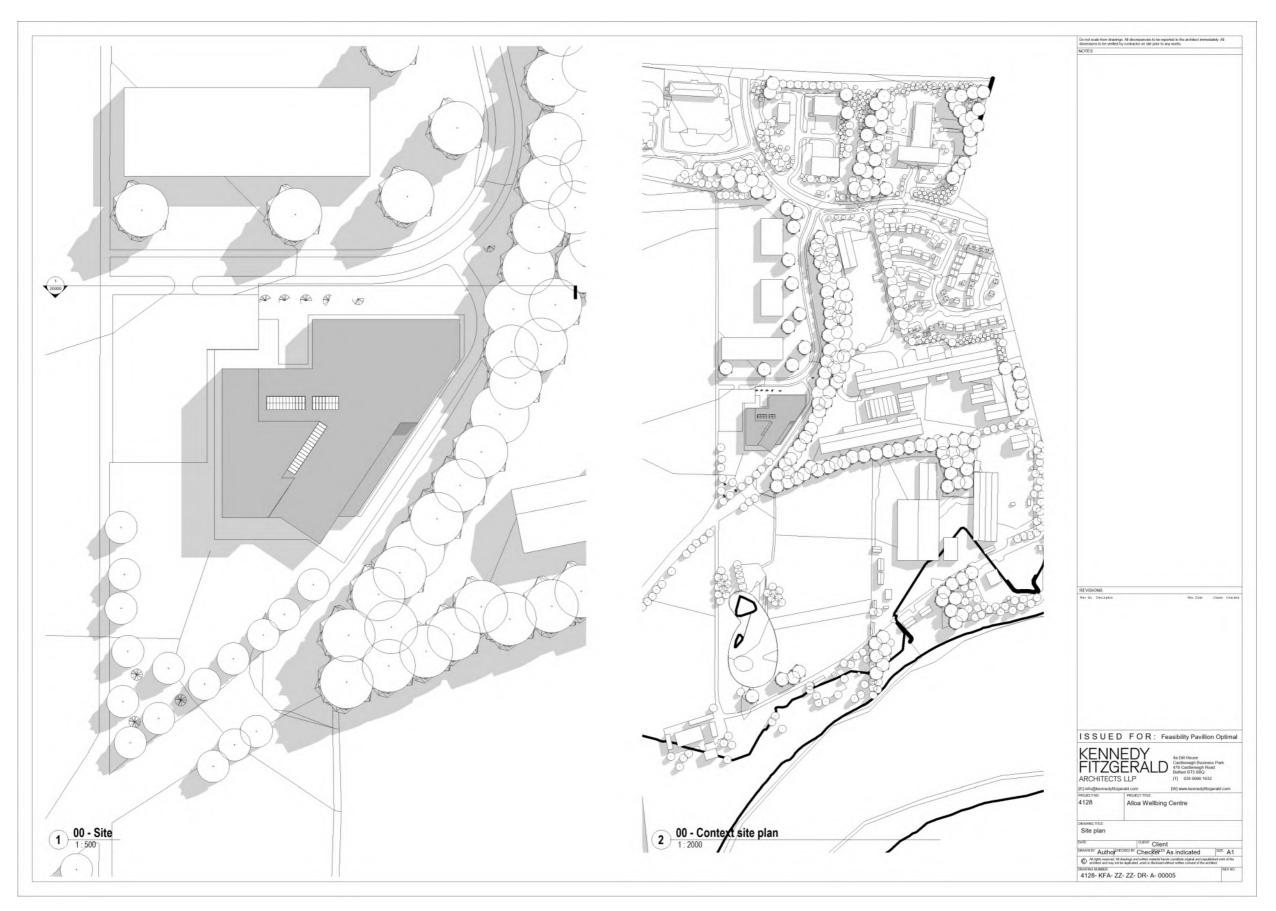

- 3.2.3. At their meeting on 11<sup>th</sup> February 2021, Council agreed to permanently close the Alloa Leisure Bowl, end the operating agreement with Wasp Leisure Limited and explore options for leisure provision.
- 3.2.4. At a special meeting on 24<sup>th</sup> March 2021, Council approved a Capital Budget of £16.855m for the development of a Wellbeing Hub in Alloa. This was updated to £15.320m at a special meeting on 4<sup>th</sup> March 2022 and will be subject to further review in relation to the inflationary pressures detailed in 4.14 below.
- 3.2.5. At their meeting on 21<sup>st</sup> May 2021, Council noted the adoption of the Royal Institute of British Architects (RIBA) 7 stage process to manage the costs and time involved in the Wellbeing Hub build (**Appendix ii**)
- 3.2.6. At their meeting on 16<sup>th</sup> December 2021, Council agreed to consider two potential sites for the Wellbeing Hub (**Appendix iii**) as part of the Options Appraisal.
  - A greenfield site at Alloa West which is referred to as the Pavilion Site for the purposes of the Options Appraisal (Appendix iv)
  - The brownfield site in Alloa town centre which formerly housed the Leisure Bowl and is referred to as the Bowl Site for the purposes of the Options Appraisal (Appendix v)
- 3.2.7. At their meeting on 10<sup>th</sup> February 2022, Council noted that
  - the Options Appraisal for the Wellbeing Hub was underway, part of which was an Independent Research Report identifying a list of potential facilities to be included in the Wellbeing Hub (Appendix vi)
  - a Project Overview had been developed which highlights the role of the Wellbeing Hub as part of a wider network of facilities providing physical activity, wellbeing and sport programming.