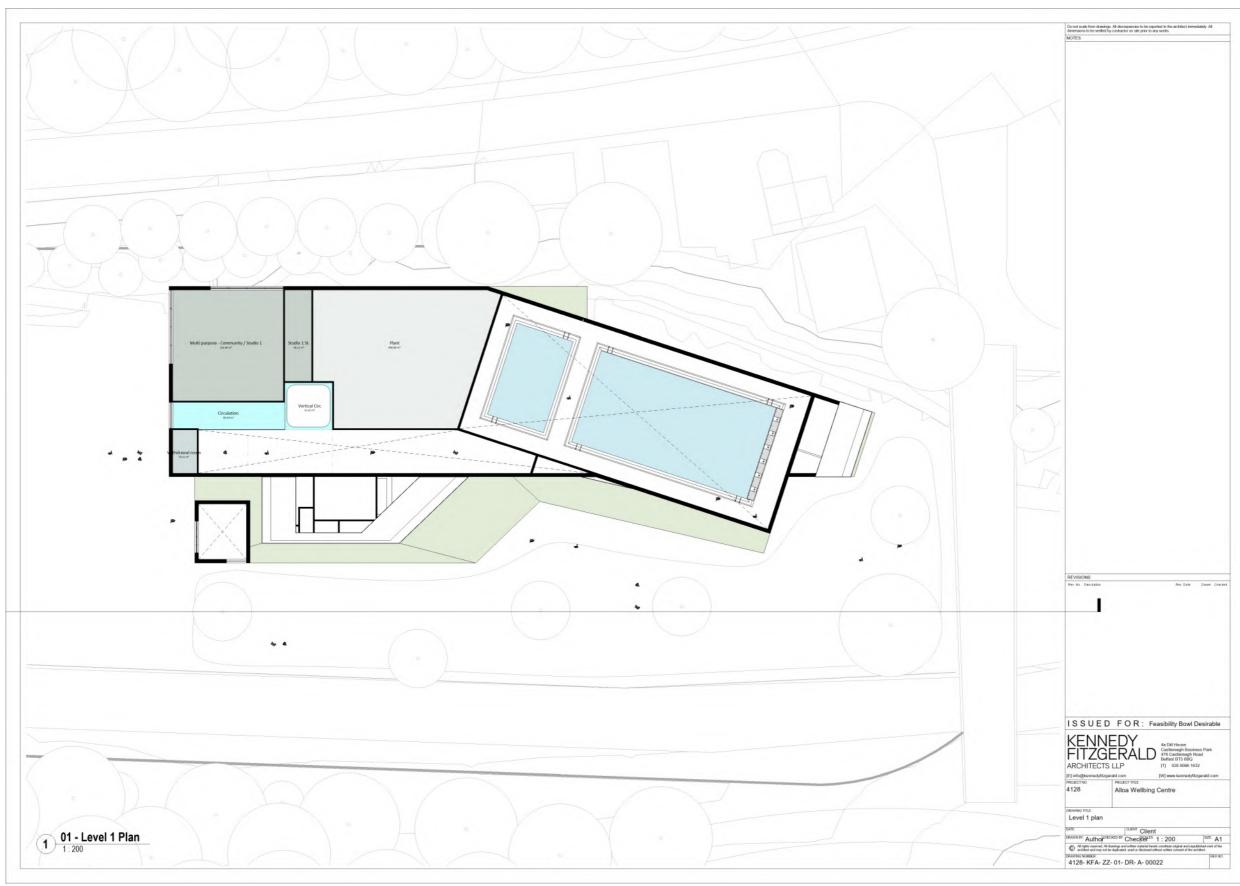

#### 4.1. Options Appraisal

4.2. The Options Appraisal has considered the facilities mix, space requirements, build standards, place standard, site features, build costs and running costs.

- Clackmannanshire Council has worked with development partner Hub East Central to appoint a design team including Architects, Civil & Structural Engineers and Mechanical & Electrical Engineers.
- 4.3. The design team has produced an interim report to inform the Options Appraisal. They will carry out additional technical and design assessments and follow up discussions with the Planning Department to further inform the building design and costs.
- 4.4. Essential, Desirable and Optimal facilities mix options (**Appendix x**) have been distilled from the long list (**Appendix vi**) through discussions with Council officers, partner colleagues and the design team. The principle of the Wellbeing Hub is to provide the widest mix of programming possible to engage people from across the local authority and beyond. With this in mind, multi-purpose facilities feature across each option.
- 4.5. The design team has determined the space requirements and ideal configurations for each site and facility mix. **Appendix xi** illustrates the potential orientation and layout at the Pavilion site for each facility mix. **Appendix xii** illustrates the potential orientation and layout at the Bowl site for each facility mix.
- 4.6. On the greenfield **Pavilion** site, the Architects considered all opportunities and constraints including site access, positioning of the building within the site and the building orientation options. This identified the south of the Pavilion site, as a preferred position and layouts for the Essential, Desirable and Optimal mixes were developed in this position along with a new road, a new car park and a landscaped space to the south. The pool is the prominent feature in the Pavilion site at the corner of the new road. The lobby begins an open street layout which connects to the landscaped area and café to the south elevation.
- 4.7. On the brownfield **Bowl** site, the positioning of the building is more dictated by the size of the site, the topography and the adjacent railway line. The Architects have developed the concept of a street which connects to the neighbouring communities. Larger spaces are located to the north of the site with smaller programmatic elements to the south forming a pavilion. The desirable and optimal layouts aim to create a strong visual presence by stacking the larger volumes of the building to the northwest closer to the town centre whilst stepping down at the northeast of the site to prevent overshadowing/ loss of light on neighbouring residential buildings.
- 4.8. Meanwhile, the two sites have been assessed by construction and placemaking experts to identify the strengths, weaknesses, opportunities and threats from a construction, place and people perspective.
- 4.9. The Hub East Central SWOT (**Appendix xiii**) highlights the benefits of the **Pavilion** site in terms of the available space, minimal site constraints and the opportunity for co-locating other facilities which could attract investment and create cost efficiencies. The SWOT highlights the benefits of the **Bowl** site in