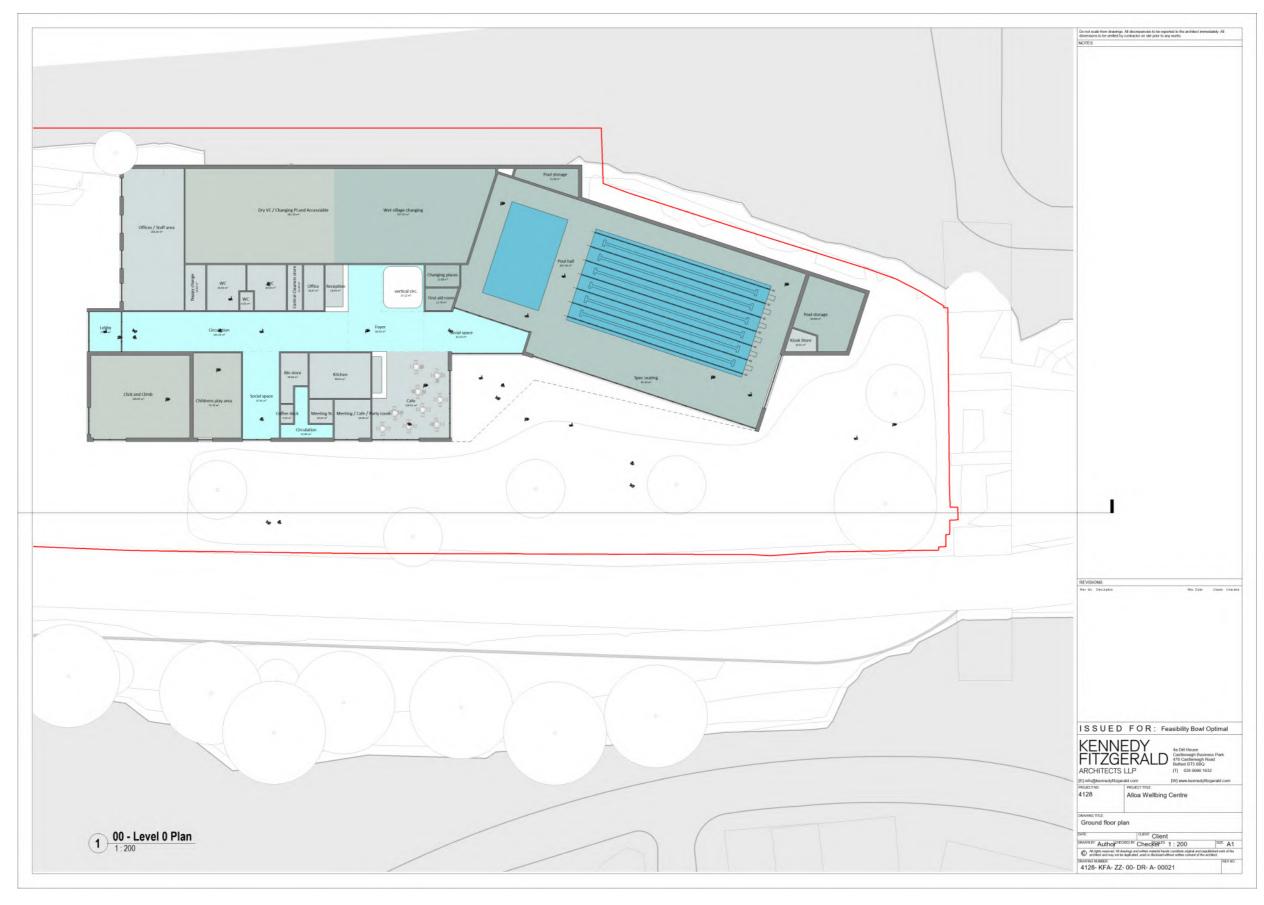

#### 4.1. Options Appraisal

4.2. The Options Appraisal has considered the facilities mix, space requirements, build standards, place standard, site features, build costs and running costs.

- Clackmannanshire Council has worked with development partner Hub East Central to appoint a design team including Architects, Civil & Structural Engineers and Mechanical & Electrical Engineers.
- 4.3. The design team has produced an interim report to inform the Options Appraisal. They will carry out additional technical and design assessments and follow up discussions with the Planning Department to further inform the building design and costs.
- 4.4. Essential, Desirable and Optimal facilities mix options (**Appendix x**) have been distilled from the long list (**Appendix vi**) through discussions with Council officers, partner colleagues and the design team. The principle of the Wellbeing Hub is to provide the widest mix of programming possible to engage people from across the local authority and beyond. With this in mind, multi-purpose facilities feature across each option.
- 4.5. The design team has determined the space requirements and ideal configurations for each site and facility mix. **Appendix xi** illustrates the potential orientation and layout at the Pavilion site for each facility mix. **Appendix xii** illustrates the potential orientation and layout at the Bowl site for each facility mix.
- 4.6. On the greenfield **Pavilion** site, the Architects considered all opportunities and constraints including site access, positioning of the building within the site and the building orientation options. This identified the south of the Pavilion site, as a preferred position and layouts for the Essential, Desirable and Optimal mixes were developed in this position along with a new road, a new car park and a landscaped space to the south. The pool is the prominent feature in the Pavilion site at the corner of the new road. The lobby begins an open street layout which connects to the landscaped area and café to the south elevation.
- 4.7. On the brownfield **Bowl** site, the positioning of the building is more dictated by the size of the site, the topography and the adjacent railway line. The Architects have developed the concept of a street which connects to the neighbouring communities. Larger spaces are located to the north of the site with smaller programmatic elements to the south forming a pavilion. The desirable and optimal layouts aim to create a strong visual presence by stacking the larger volumes of the building to the northwest closer to the town centre whilst stepping down at the northeast of the site to prevent overshadowing/ loss of light on neighbouring residential buildings.
- 4.8. Meanwhile, the two sites have been assessed by construction and placemaking experts to identify the strengths, weaknesses, opportunities and threats from a construction, place and people perspective.
- 4.9. The Hub East Central SWOT (**Appendix xiii**) highlights the benefits of the **Pavilion** site in terms of the available space, minimal site constraints and the opportunity for co-locating other facilities which could attract investment and create cost efficiencies. The SWOT highlights the benefits of the **Bowl** site in

- terms of its Town Centre location, existing infrastructure and community connection.
- 4.10. The Shaping Places for Wellbeing Assessment (**Appendix xiv**) highlights the benefits of the **Bow**l site using a place making approach to wellbeing, particularly in relation to the proximity and accessibility for those experiencing the greatest inequalities. It also notes that the **Pavilion** site benefits from connections to existing travel routes, particularly to the Hillfoots.
- 4.11. It should be noted that within the **Pavilion** site, there is potential for a joint development with a new Lochies Primary School which is also under consideration. The Options Appraisal for this new school is currently underway and combining both projects on the same site would afford benefits for joint construction, development and shared facilities, with possible economic benefits. From informal discussions with the Scottish Futures Trust, it is understood that a joint campus approach for Lochies is likely to attract higher scoring when the project is considered for funding through the Scottish Government Learning Estate Investment Programme. **Appendix xv** illustrates how both facilities could be achieved on the same site. In addition, the **Pavilion** site offers opportunity for further partner and/or private investment, given its size. This was not considered in detail in the options scoring at para 4.18 but is relevant to any decision.
- 4.12. In addition, depending on which option is agreed, further opportunities to align with the City Deal and in particular, consideration of a Digital Hub within either venue, would be fully explored.
- 4.13. Based on the potential building configurations and site assessments, capital costs have been estimated for each of the six options (**Appendix xvi**). These are summarised in Table 1 below.
- 4.14. In the last 12 months, a number of inflationary factors have had a major impact on the construction and operation of leisure facilities. Scotland Excel recently published a briefing on supply chain conditions which highlighted the impact on construction costs of exchange rates, materials availability, labour shortages, energy costs and increasing environmental standards. It is expected there will be continued financial uncertainty affecting the construction industry.
- 4.15. Further evidence from similar leisure facility projects in Scotland reinforces the impact of these inflationary factors with project costs currently being 25%-50% more than they were only 12 months ago.
- 4.16. A model has been created to project the income and operating costs for each of the 3 facility mixes for the first 6 years of operation (**Appendix xvii**). These are summarised in Table 1 below.
- 4.17. Based on the engineering and architectural assessments provided so far, several construction risks have been identified for each of the sites (**Appendix xiii**). These are summarised in **Table 1** below.