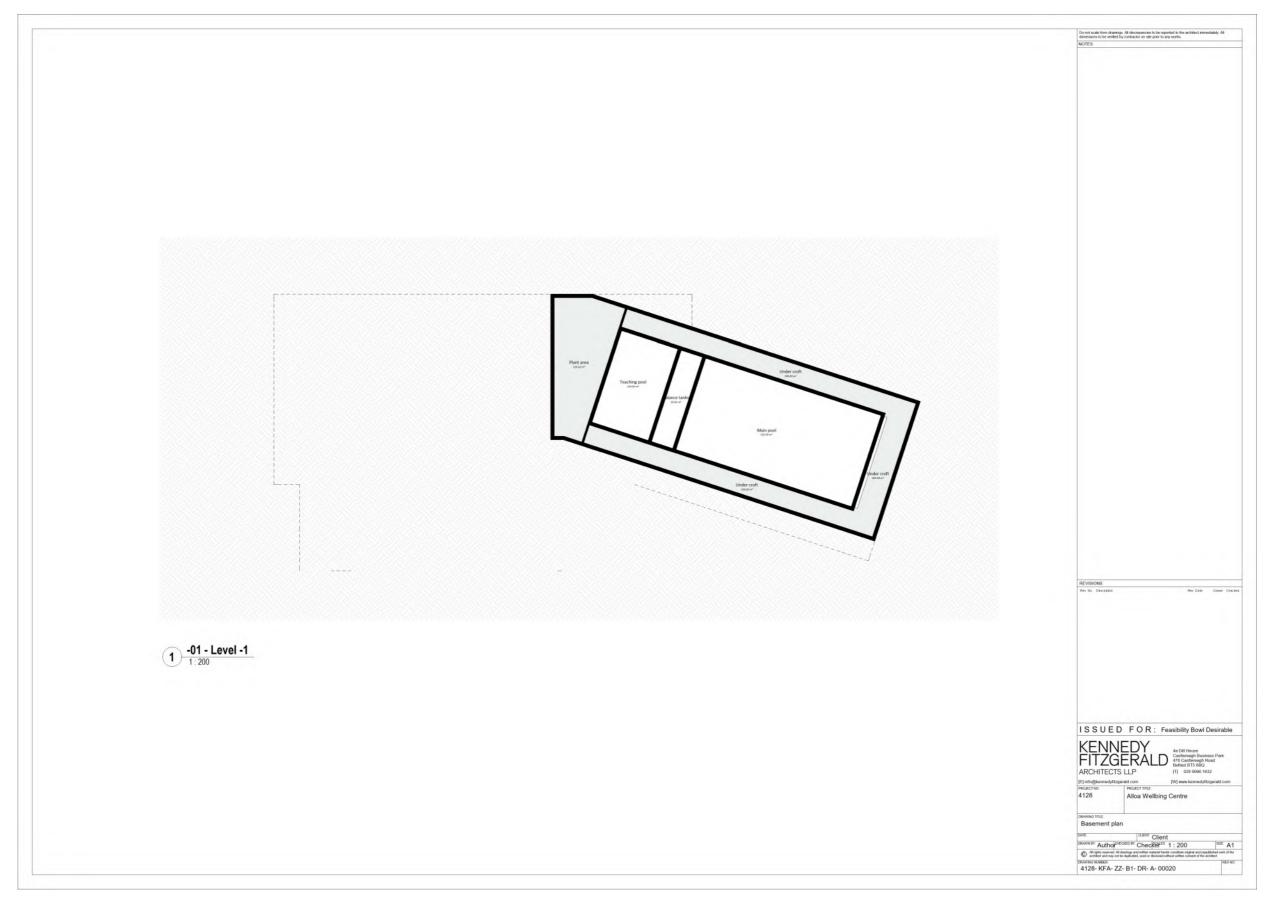

#### 4.1. Options Appraisal

4.2. The Options Appraisal has considered the facilities mix, space requirements, build standards, place standard, site features, build costs and running costs.

- Clackmannanshire Council has worked with development partner Hub East Central to appoint a design team including Architects, Civil & Structural Engineers and Mechanical & Electrical Engineers.
- 4.3. The design team has produced an interim report to inform the Options Appraisal. They will carry out additional technical and design assessments and follow up discussions with the Planning Department to further inform the building design and costs.
- 4.4. Essential, Desirable and Optimal facilities mix options (**Appendix x**) have been distilled from the long list (**Appendix vi**) through discussions with Council officers, partner colleagues and the design team. The principle of the Wellbeing Hub is to provide the widest mix of programming possible to engage people from across the local authority and beyond. With this in mind, multi-purpose facilities feature across each option.
- 4.5. The design team has determined the space requirements and ideal configurations for each site and facility mix. **Appendix xi** illustrates the potential orientation and layout at the Pavilion site for each facility mix. **Appendix xii** illustrates the potential orientation and layout at the Bowl site for each facility mix.
- 4.6. On the greenfield **Pavilion** site, the Architects considered all opportunities and constraints including site access, positioning of the building within the site and the building orientation options. This identified the south of the Pavilion site, as a preferred position and layouts for the Essential, Desirable and Optimal mixes were developed in this position along with a new road, a new car park and a landscaped space to the south. The pool is the prominent feature in the Pavilion site at the corner of the new road. The lobby begins an open street layout which connects to the landscaped area and café to the south elevation.
- 4.7. On the brownfield **Bowl** site, the positioning of the building is more dictated by the size of the site, the topography and the adjacent railway line. The Architects have developed the concept of a street which connects to the neighbouring communities. Larger spaces are located to the north of the site with smaller programmatic elements to the south forming a pavilion. The desirable and optimal layouts aim to create a strong visual presence by stacking the larger volumes of the building to the northwest closer to the town centre whilst stepping down at the northeast of the site to prevent overshadowing/ loss of light on neighbouring residential buildings.
- 4.8. Meanwhile, the two sites have been assessed by construction and placemaking experts to identify the strengths, weaknesses, opportunities and threats from a construction, place and people perspective.
- 4.9. The Hub East Central SWOT (**Appendix xiii**) highlights the benefits of the **Pavilion** site in terms of the available space, minimal site constraints and the opportunity for co-locating other facilities which could attract investment and create cost efficiencies. The SWOT highlights the benefits of the **Bowl** site in