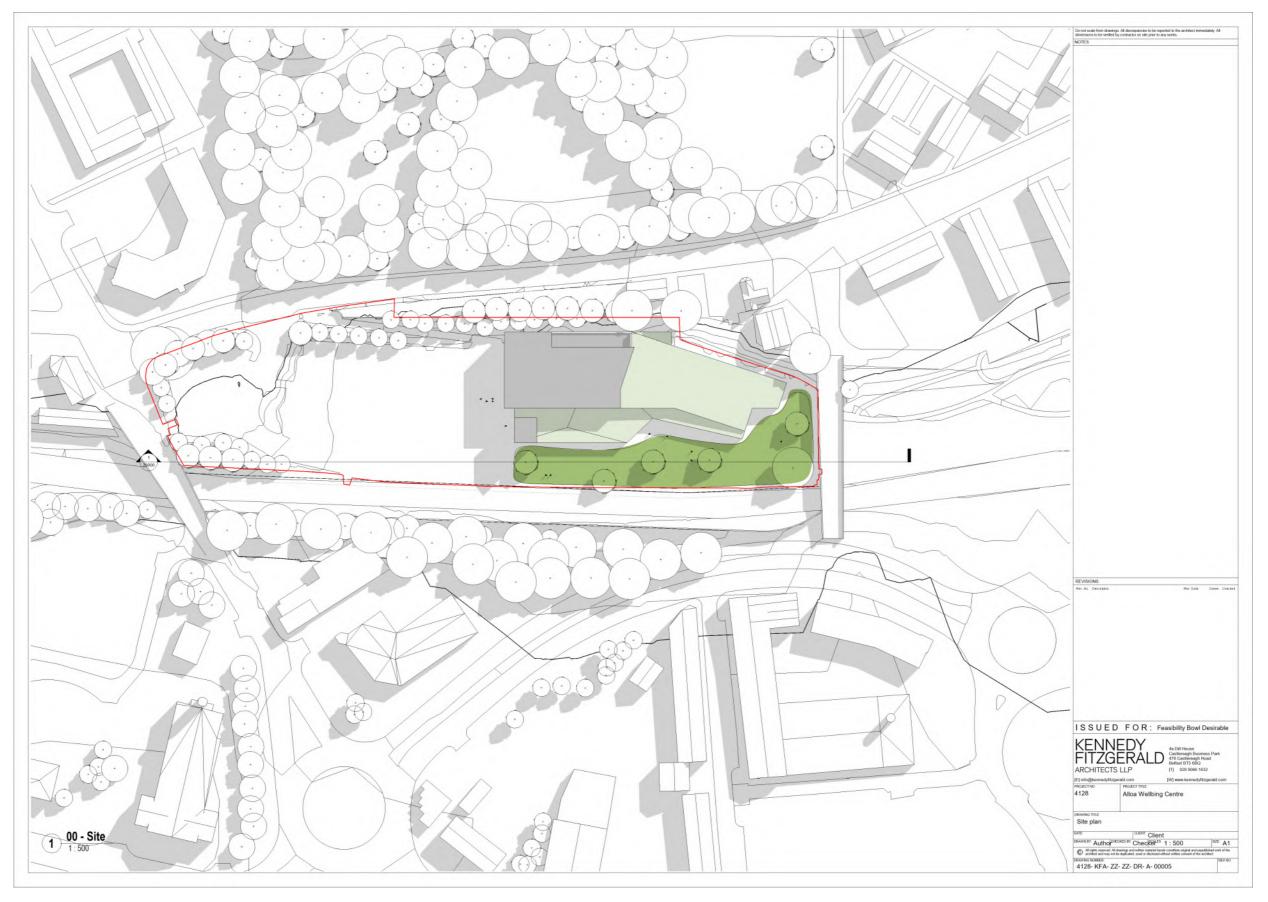

- 3.2.3. At their meeting on 11<sup>th</sup> February 2021, Council agreed to permanently close the Alloa Leisure Bowl, end the operating agreement with Wasp Leisure Limited and explore options for leisure provision.
- 3.2.4. At a special meeting on 24<sup>th</sup> March 2021, Council approved a Capital Budget of £16.855m for the development of a Wellbeing Hub in Alloa. This was updated to £15.320m at a special meeting on 4<sup>th</sup> March 2022 and will be subject to further review in relation to the inflationary pressures detailed in 4.14 below.
- 3.2.5. At their meeting on 21<sup>st</sup> May 2021, Council noted the adoption of the Royal Institute of British Architects (RIBA) 7 stage process to manage the costs and time involved in the Wellbeing Hub build (**Appendix ii**)
- 3.2.6. At their meeting on 16<sup>th</sup> December 2021, Council agreed to consider two potential sites for the Wellbeing Hub (**Appendix iii**) as part of the Options Appraisal.
  - A greenfield site at Alloa West which is referred to as the Pavilion Site for the purposes of the Options Appraisal (Appendix iv)
  - The brownfield site in Alloa town centre which formerly housed the Leisure Bowl and is referred to as the Bowl Site for the purposes of the Options Appraisal (Appendix v)
- 3.2.7. At their meeting on 10<sup>th</sup> February 2022, Council noted that
  - the Options Appraisal for the Wellbeing Hub was underway, part of which was an Independent Research Report identifying a list of potential facilities to be included in the Wellbeing Hub (Appendix vi)
  - a Project Overview had been developed which highlights the role of the Wellbeing Hub as part of a wider network of facilities providing physical activity, wellbeing and sport programming.

#### 4.1. Options Appraisal

4.2. The Options Appraisal has considered the facilities mix, space requirements, build standards, place standard, site features, build costs and running costs.

- Clackmannanshire Council has worked with development partner Hub East Central to appoint a design team including Architects, Civil & Structural Engineers and Mechanical & Electrical Engineers.
- 4.3. The design team has produced an interim report to inform the Options Appraisal. They will carry out additional technical and design assessments and follow up discussions with the Planning Department to further inform the building design and costs.
- 4.4. Essential, Desirable and Optimal facilities mix options (**Appendix x**) have been distilled from the long list (**Appendix vi**) through discussions with Council officers, partner colleagues and the design team. The principle of the Wellbeing Hub is to provide the widest mix of programming possible to engage people from across the local authority and beyond. With this in mind, multi-purpose facilities feature across each option.
- 4.5. The design team has determined the space requirements and ideal configurations for each site and facility mix. **Appendix xi** illustrates the potential orientation and layout at the Pavilion site for each facility mix. **Appendix xii** illustrates the potential orientation and layout at the Bowl site for each facility mix.
- 4.6. On the greenfield **Pavilion** site, the Architects considered all opportunities and constraints including site access, positioning of the building within the site and the building orientation options. This identified the south of the Pavilion site, as a preferred position and layouts for the Essential, Desirable and Optimal mixes were developed in this position along with a new road, a new car park and a landscaped space to the south. The pool is the prominent feature in the Pavilion site at the corner of the new road. The lobby begins an open street layout which connects to the landscaped area and café to the south elevation.
- 4.7. On the brownfield **Bowl** site, the positioning of the building is more dictated by the size of the site, the topography and the adjacent railway line. The Architects have developed the concept of a street which connects to the neighbouring communities. Larger spaces are located to the north of the site with smaller programmatic elements to the south forming a pavilion. The desirable and optimal layouts aim to create a strong visual presence by stacking the larger volumes of the building to the northwest closer to the town centre whilst stepping down at the northeast of the site to prevent overshadowing/ loss of light on neighbouring residential buildings.
- 4.8. Meanwhile, the two sites have been assessed by construction and placemaking experts to identify the strengths, weaknesses, opportunities and threats from a construction, place and people perspective.
- 4.9. The Hub East Central SWOT (**Appendix xiii**) highlights the benefits of the **Pavilion** site in terms of the available space, minimal site constraints and the opportunity for co-locating other facilities which could attract investment and create cost efficiencies. The SWOT highlights the benefits of the **Bowl** site in

- terms of its Town Centre location, existing infrastructure and community connection.
- 4.10. The Shaping Places for Wellbeing Assessment (**Appendix xiv**) highlights the benefits of the **Bow**l site using a place making approach to wellbeing, particularly in relation to the proximity and accessibility for those experiencing the greatest inequalities. It also notes that the **Pavilion** site benefits from connections to existing travel routes, particularly to the Hillfoots.
- 4.11. It should be noted that within the **Pavilion** site, there is potential for a joint development with a new Lochies Primary School which is also under consideration. The Options Appraisal for this new school is currently underway and combining both projects on the same site would afford benefits for joint construction, development and shared facilities, with possible economic benefits. From informal discussions with the Scottish Futures Trust, it is understood that a joint campus approach for Lochies is likely to attract higher scoring when the project is considered for funding through the Scottish Government Learning Estate Investment Programme. **Appendix xv** illustrates how both facilities could be achieved on the same site. In addition, the **Pavilion** site offers opportunity for further partner and/or private investment, given its size. This was not considered in detail in the options scoring at para 4.18 but is relevant to any decision.
- 4.12. In addition, depending on which option is agreed, further opportunities to align with the City Deal and in particular, consideration of a Digital Hub within either venue, would be fully explored.
- 4.13. Based on the potential building configurations and site assessments, capital costs have been estimated for each of the six options (**Appendix xvi**). These are summarised in Table 1 below.
- 4.14. In the last 12 months, a number of inflationary factors have had a major impact on the construction and operation of leisure facilities. Scotland Excel recently published a briefing on supply chain conditions which highlighted the impact on construction costs of exchange rates, materials availability, labour shortages, energy costs and increasing environmental standards. It is expected there will be continued financial uncertainty affecting the construction industry.
- 4.15. Further evidence from similar leisure facility projects in Scotland reinforces the impact of these inflationary factors with project costs currently being 25%-50% more than they were only 12 months ago.
- 4.16. A model has been created to project the income and operating costs for each of the 3 facility mixes for the first 6 years of operation (**Appendix xvii**). These are summarised in Table 1 below.
- 4.17. Based on the engineering and architectural assessments provided so far, several construction risks have been identified for each of the sites (**Appendix xiii**). These are summarised in **Table 1** below.