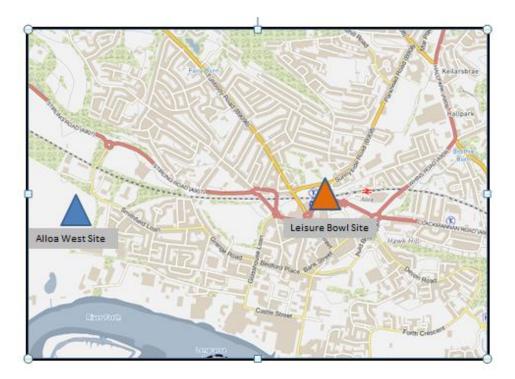

- 3.2.3. At their meeting on 11<sup>th</sup> February 2021, Council agreed to permanently close the Alloa Leisure Bowl, end the operating agreement with Wasp Leisure Limited and explore options for leisure provision.
- 3.2.4. At a special meeting on 24<sup>th</sup> March 2021, Council approved a Capital Budget of £16.855m for the development of a Wellbeing Hub in Alloa. This was updated to £15.320m at a special meeting on 4<sup>th</sup> March 2022 and will be subject to further review in relation to the inflationary pressures detailed in 4.14 below.
- 3.2.5. At their meeting on 21<sup>st</sup> May 2021, Council noted the adoption of the Royal Institute of British Architects (RIBA) 7 stage process to manage the costs and time involved in the Wellbeing Hub build (**Appendix ii**)
- 3.2.6. At their meeting on 16<sup>th</sup> December 2021, Council agreed to consider two potential sites for the Wellbeing Hub (**Appendix iii**) as part of the Options Appraisal.
  - A greenfield site at Alloa West which is referred to as the Pavilion Site for the purposes of the Options Appraisal (Appendix iv)
  - The brownfield site in Alloa town centre which formerly housed the Leisure Bowl and is referred to as the Bowl Site for the purposes of the Options Appraisal (Appendix v)
- 3.2.7. At their meeting on 10<sup>th</sup> February 2022, Council noted that
  - the Options Appraisal for the Wellbeing Hub was underway, part of which was an Independent Research Report identifying a list of potential facilities to be included in the Wellbeing Hub (Appendix vi)
  - a Project Overview had been developed which highlights the role of the Wellbeing Hub as part of a wider network of facilities providing physical activity, wellbeing and sport programming.

#### 3.3. Stakeholder perspective

- 3.3.1. Extensive consultation has been carried out since April/May 2021 to gather feedback about active living and use of leisure facilities from people living and working in Clackmannanshire, organisations operating in Clackmannanshire and special interest groups. Appendix vii provides a summary of who we spoke to and what they told us.
- 3.3.2. The online public survey identified the most popular spaces to be active as outdoors, swimming pool and gyms/studios. It also highlighted the main reasons for being active as physical/mental wellbeing, social/family connections and team/club participation.