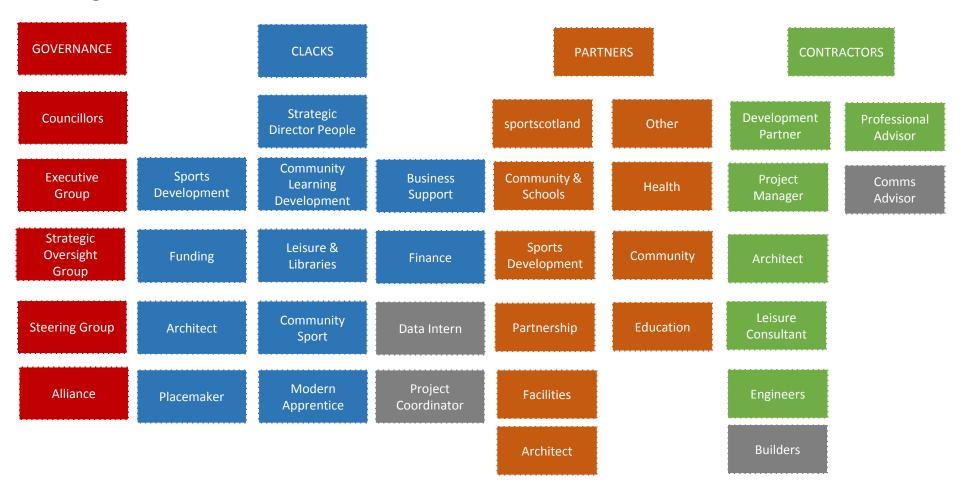

#### 3.5. Project governance and resources

- 3.5.1. The governance structure and expert resource inputs has built up over the life of the project to date and is illustrated in **Appendix ix.**
- 3.5.2. The Steering Group has been established since January 2021 and includes representatives from Health, Sport, People, Place, Finance and Project Management.
- 3.5.3. The Project reports into the Strategic Oversight Group for the Be the Future programme.