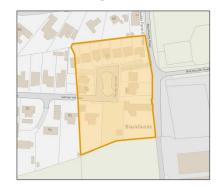

SITE: Blackfaulds, Devon Village [HLA Ref. 125/Local Development Plan Site H30]

Site area: 2.86 ha Site type: Greenfield

Company/Landowner: Mr Smith

Contact:

Main Planning Application References: 05/00241/FULL Approved Implemented

| Canacity | Built | /0  |         |         |         |         | Programi | ned Com | pletions |         |         |         |       |
|----------|-------|-----|---------|---------|---------|---------|----------|---------|----------|---------|---------|---------|-------|
| Capacity | Duiit | u/c | 2022/23 | 2023/24 | 2024/25 | 2025/26 | 2026/27  | 2027/28 | 2028/29  | 2029/30 | 2030/31 | 2031/32 | 2032+ |
| 17       | 16    | 1   | 1       | -       | -       | -       | -        | -       | -        | -       | -       | -       | -     |