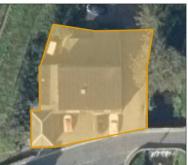

Site name and location

HLA Reference

LDP site reference

Site boundary and plan

Site boundary and aerial photograph

SITE: The Shore, Alloa [HLA Ref. 224/Local Development Plan Site M02]

Approved

Site area: 5.03 ha Site type: Brownfield

Site area in hectares

Brownfield/Greenfield

Company/Landowner: Lochay Homes

sales@lochayhomes.co.uk

Developer/ Landowner

E-mail/Address

**Main Planning Application References:** Implemented

Total site capacity

14/00191/FULL

Contact:

Significant planning history

| Canacity | Built | 11/0 |         |         |         |         | Programi | ned Com | oletions |         |         |         |       |
|----------|-------|------|---------|---------|---------|---------|----------|---------|----------|---------|---------|---------|-------|
| Capacity | Duiit | u/c  | 2022/23 | 2023/24 | 2024/25 | 2025/26 | 2026/27  | 2027/28 | 2028/29  | 2029/30 | 2030/31 | 2031/32 | 2032+ |
| 144      | 141   | 3    | 3       | 0       | 0       | 0       | 0        | 0       | 0        | 0       | 0       | 0       | 0     |