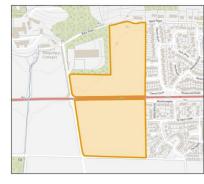

SITE: Sauchie West, Sauchie [HLA Ref. 244/Local Development Plan Site H16]

Site area: 52.81 ha Site type: Greenfield

**Company/Landowner:** Allanwater Developments **Contact:** Jimbaxter@allanwater.co.uk

# Main Planning Application References:

10/00153/PPP Awaiting decision

| Capacity | Built | 11/0 |         |         |         |         | Programi | ned Com | oletions |         |         |         |       |
|----------|-------|------|---------|---------|---------|---------|----------|---------|----------|---------|---------|---------|-------|
| Capacity | Built | u/c  | 2022/23 | 2023/24 | 2024/25 | 2025/26 | 2026/27  | 2027/28 | 2028/29  | 2029/30 | 2030/31 | 2031/32 | 2032+ |
| 774      | 0     | 0    | -       | -       | -       | 30      | 75       | 75      | 75       | 75      | 75      | 75      | 294   |