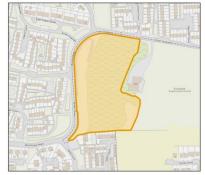

SITE: Berryfield, Alva [HLA Ref. 186/Local Development Plan Site H39]

**Site area:** 4.63 ha **Site type:** Brownfield

**Company/Landowner:** Allanwater Developments **Contact:** <u>Jimbaxter@allanwater.co.uk</u>

Main Planning Application References: 18/00108/FULL Approved Implemented

| Capacity | Built | 11/0 |         |         |         |         | Programi | ned Com | oletions |         |         |         |       |
|----------|-------|------|---------|---------|---------|---------|----------|---------|----------|---------|---------|---------|-------|
| Capacity | Built | u/c  | 2022/23 | 2023/24 | 2024/25 | 2025/26 | 2026/27  | 2027/28 | 2028/29  | 2029/30 | 2030/31 | 2031/32 | 2032+ |
| 95       | 85    | 10   | 10      | -       | -       | -       | -        | -       | -        | -       | -       | -       | -     |