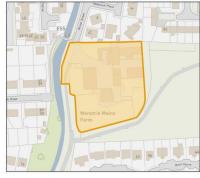

SITE: Middletonkerse, Menstrie [HLA Ref. 248/Local Development Plan Site H34]

**Site area:** 9.25 ha **Site type:** Greenfield

Company/Landowner: Mr R Muirhead

Contact: Mains Farm Steading, Menstrie, FK11 7AE

#### **Main Planning Application References:**

n/a

| Capacity | Built | 11/0 |         |         |         |         | Programi | ned Com | oletions |         |         |         |       |
|----------|-------|------|---------|---------|---------|---------|----------|---------|----------|---------|---------|---------|-------|
| Capacity | Built | u/c  | 2022/23 | 2023/24 | 2024/25 | 2025/26 | 2026/27  | 2027/28 | 2028/29  | 2029/30 | 2030/31 | 2031/32 | 2032+ |
| 84       | 0     | 0    | -       | 20      | 20      | 20      | 20       | 4       | -        | -       | -       | -       | -     |

SITE: Mains Farm Steading, Menstrie [HLA Ref. 258/Local Development Plan Site H36]

**Site area:** 0.65 ha **Site type:** Brownfield

Company/Landowner: Mr R Muirhead

Contact: Mains Farm Steading, Menstrie, FK11 7AE

#### **Main Planning Application References:**

n/a

| Capacity | Built | 11/0 |         |         |         |         | Programi | ned Com | pletions |         |         |         |       |
|----------|-------|------|---------|---------|---------|---------|----------|---------|----------|---------|---------|---------|-------|
| Capacity | Built | u/c  | 2022/23 | 2023/24 | 2024/25 | 2025/26 | 2026/27  | 2027/28 | 2028/29  | 2029/30 | 2030/31 | 2031/32 | 2032+ |
| 8        | 0     | 0    | -       | -       | -       | -       | -        | 8       | -        | -       | -       | -       | -     |