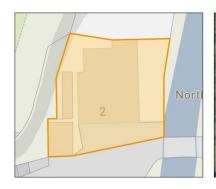

Site name and location

HLA Reference

LDP site reference

Site boundary and plan

Site boundary and aerial photograph

SITE: The Shore, Alloa [HLA Ref. 224/Local Development Plan Site M02]

Approved

Site area: 5.03 ha Site type: Brownfield