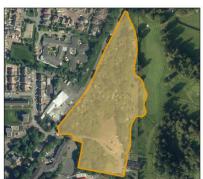

SITE: Sauchie West, Sauchie [HLA Ref. 244/Local Development Plan Site H16]

Site area: 52.81 ha Site type: Greenfield

**Company/Landowner:** Allanwater Developments **Contact:** Jimbaxter@allanwater.co.uk

# Main Planning Application References:

10/00153/PPP Awaiting decision

| Capacity | Built | 11/0 |         |         |         |         | Programi | ned Com | oletions |         |         |         |       |
|----------|-------|------|---------|---------|---------|---------|----------|---------|----------|---------|---------|---------|-------|
| Capacity | Built | u/c  | 2022/23 | 2023/24 | 2024/25 | 2025/26 | 2026/27  | 2027/28 | 2028/29  | 2029/30 | 2030/31 | 2031/32 | 2032+ |
| 774      | 0     | 0    | -       | -       | -       | 30      | 75       | 75      | 75       | 75      | 75      | 75      | 294   |