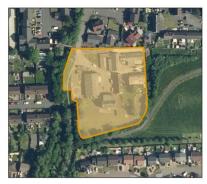

SITE: Former FV College, Sauchie [HLA Ref. 245/Local Development Plan Site H15]

**Site area:** 5.42 ha **Site type:** Brownfield

Company/Landowner: Ediston Homes

Contact: <a href="mailto:neal.jamieson@ediston.com">neal.jamieson@ediston.com</a>

Main Planning Application References: 14/00254/FULL Approved Implemented

|    | Capacity | Built | 11/0 |         |         |         |         | Programi | ned Com | oletions |         |         |         |       |
|----|----------|-------|------|---------|---------|---------|---------|----------|---------|----------|---------|---------|---------|-------|
| ١, | Sapacity | Duiit | u/c  | 2022/23 | 2023/24 | 2024/25 | 2025/26 | 2026/27  | 2027/28 | 2028/29  | 2029/30 | 2030/31 | 2031/32 | 2032+ |
|    | 137      | 84    | 40   | 43      | 10      | -       | -       | -        | -       | -        | -       | -       | -       | -     |