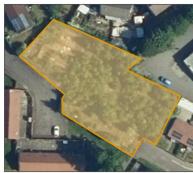

Site name and location

HLA Reference

LDP site reference

Site boundary and plan

Site boundary and aerial photograph

SITE: The Shore, Alloa [HLA Ref. 224/Local Development Plan Site M02]

Approved

Site area: 5.03 ha Site type: Brownfield

Site area in hectares

Brownfield/Greenfield

Company/Landowner: Lochay Homes

sales@lochayhomes.co.uk

Developer/ Landowner

E-mail/Address

**Main Planning Application References:** Implemented

Total site capacity

14/00191/FULL

Contact:

Significant planning history

| Canacity | Built | 11/0 |         |         |         |         | Programi | ned Com | oletions |         |         |         |       |
|----------|-------|------|---------|---------|---------|---------|----------|---------|----------|---------|---------|---------|-------|
| Capacity | Duiit | u/c  | 2022/23 | 2023/24 | 2024/25 | 2025/26 | 2026/27  | 2027/28 | 2028/29  | 2029/30 | 2030/31 | 2031/32 | 2032+ |
| 144      | 141   | 3    | 3       | 0       | 0       | 0       | 0        | 0       | 0        | 0       | 0       | 0       | 0     |