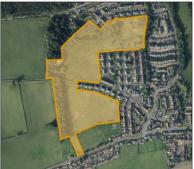

Site name and location

HLA Reference

LDP site reference

Site boundary and plan

Site boundary and aerial photograph

SITE: The Shore, Alloa [HLA Ref. 224/Local Development Plan Site M02]

Approved

Site area: 5.03 ha Site type: Brownfield