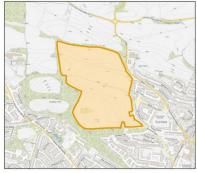

SITE: Sunnyside, Alloa [HLA Ref. 265/Local Development Plan Site H01]

**Site area:** 4.27 ha **Site type:** Brownfield

Company/Landowner: Mulraney Group

Contact: admin@mulraney.com

**Main Planning Application References:** 

n/a

| Capacity | Built | 11/0 |         |         |         |         | Programi | ned Com | oletions |         |         |         |       |
|----------|-------|------|---------|---------|---------|---------|----------|---------|----------|---------|---------|---------|-------|
| Capacity | Built | u/c  | 2022/23 | 2023/24 | 2024/25 | 2025/26 | 2026/27  | 2027/28 | 2028/29  | 2029/30 | 2030/31 | 2031/32 | 2032+ |
| 320      | 0     | 0    | -       | -       | -       | 30      | 30       | 30      | 30       | 30      | 30      | 30      | 110   |