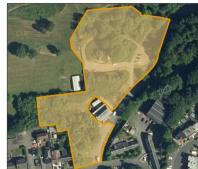

Site name and location

HLA Reference

LDP site reference

Site boundary and plan

Site boundary and aerial photograph

SITE: The Shore, Alloa [HLA Ref. 224/Local Development Plan Site M02]

Approved

Site area: 5.03 ha Site type: Brownfield

Site area in hectares

Brownfield/Greenfield

Company/Landowner: Lochay Homes

sales@lochayhomes.co.uk

Developer/ Landowner

E-mail/Address

**Main Planning Application References:** Implemented

Total site capacity