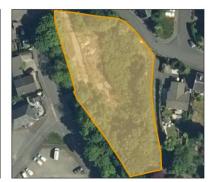

SITE: Earlsfield 1, Alloa [HLA Ref. 259/Local Development Plan Site H07]

Site area: 4.95 ha Site type: Greenfield

Company/Landowner: Allanwater Developments
Contact: Jimbaxter@allanwater.co.uk

#### **Main Planning Application References:**

18/00059/FULL Approved Expires 18/05/2023 18/00196/FULL Approved Expires 05/03/2022

21/00107/FULL Refused

| Canacity | Built | 11/0 |         |         |         |         | Programi | ned Com | oletions |         |         |         |       |
|----------|-------|------|---------|---------|---------|---------|----------|---------|----------|---------|---------|---------|-------|
| Capacity | Built | u/c  | 2022/23 | 2023/24 | 2024/25 | 2025/26 | 2026/27  | 2027/28 | 2028/29  | 2029/30 | 2030/31 | 2031/32 | 2032+ |
| 91       | 0     | 0    | 20      | 36      | 35      | -       | -        | -       | -        | -       | -       | -       | -     |