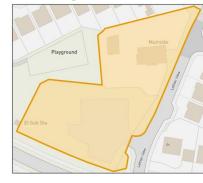

SITE: Sunnyside, Alloa [HLA Ref. 265/Local Development Plan Site H01]

**Site area:** 4.27 ha **Site type:** Brownfield

Company/Landowner: Mulraney Group

Contact: admin@mulraney.com

**Main Planning Application References:** 

n/a

| Capacity | Built | 11/0 |         |         |         |         | Programi | ned Com | oletions |         |         |         |       |
|----------|-------|------|---------|---------|---------|---------|----------|---------|----------|---------|---------|---------|-------|
| Capacity | Built | u/c  | 2022/23 | 2023/24 | 2024/25 | 2025/26 | 2026/27  | 2027/28 | 2028/29  | 2029/30 | 2030/31 | 2031/32 | 2032+ |
| 320      | 0     | 0    | -       | -       | -       | 30      | 30       | 30      | 30       | 30      | 30      | 30      | 110   |