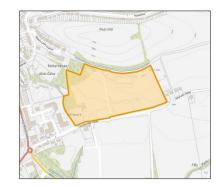

SITE: Sunnyside, Alloa [HLA Ref. 265/Local Development Plan Site H01]

**Site area:** 4.27 ha **Site type:** Brownfield

Company/Landowner: Mulraney Group

Contact: admin@mulraney.com

**Main Planning Application References:** 

n/a

| Capacity | Built | 11/0 |         |         |         |         | Programi | ned Com | oletions |         |         |         |       |
|----------|-------|------|---------|---------|---------|---------|----------|---------|----------|---------|---------|---------|-------|
| Capacity | Built | u/c  | 2022/23 | 2023/24 | 2024/25 | 2025/26 | 2026/27  | 2027/28 | 2028/29  | 2029/30 | 2030/31 | 2031/32 | 2032+ |
| 320      | 0     | 0    | -       | -       | -       | 30      | 30       | 30      | 30       | 30      | 30      | 30      | 110   |