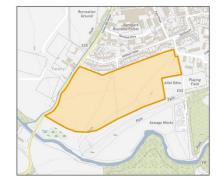

SITE: Dollar Settlement Expansion, Dollar [HLA Ref. 275/Local Development Plan Site H47]

**Site area:** 30.85 ha Site type: Greenfield

Company/Landowner: Clackmannanshire Council/Dollar Academy/

Poett/Stewart