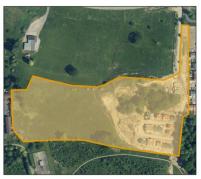

SITE: Sauchie West, Sauchie [HLA Ref. 244/Local Development Plan Site H16]

Site area: 52.81 ha Site type: Greenfield

**Company/Landowner:** Allanwater Developments **Contact:** Jimbaxter@allanwater.co.uk

# Main Planning Application References:

10/00153/PPP Awaiting decision

| Capacity | Built | 11/0 |         |         |         |         | Programi | ned Com | oletions |         |         |         |       |
|----------|-------|------|---------|---------|---------|---------|----------|---------|----------|---------|---------|---------|-------|
| Capacity | Built | u/c  | 2022/23 | 2023/24 | 2024/25 | 2025/26 | 2026/27  | 2027/28 | 2028/29  | 2029/30 | 2030/31 | 2031/32 | 2032+ |
| 774      | 0     | 0    | -       | -       | -       | 30      | 75       | 75      | 75       | 75      | 75      | 75      | 294   |