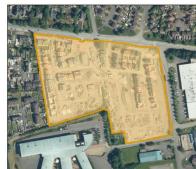

Site name and location

HLA Reference

LDP site reference

Site boundary and plan

Site boundary and aerial photograph

SITE: The Shore, Alloa [HLA Ref. 224/Local Development Plan Site M02]

Approved

Site area: 5.03 ha Site type: Brownfield