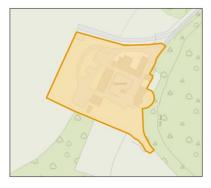

Site name and location

HLA Reference

LDP site reference

Site boundary and plan

Site boundary and aerial photograph

SITE: The Shore, Alloa [HLA Ref. 224/Local Development Plan Site M02]

Approved

Site area: 5.03 ha Site type: Brownfield