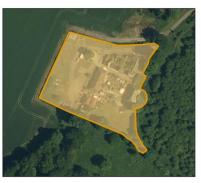

Site name and location

HLA Reference

LDP site reference

Site boundary and plan

Site boundary and aerial photograph

SITE: The Shore, Alloa [HLA Ref. 224/Local Development Plan Site M02]

Approved

Site area: 5.03 ha Site type: Brownfield