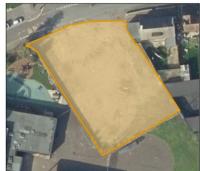

Site name and location

HLA Reference

LDP site reference

Site boundary and plan

Site boundary and aerial photograph

SITE: The Shore, Alloa [HLA Ref. 224/Local Development Plan Site M02]

Approved

Site area: 5.03 ha Site type: Brownfield