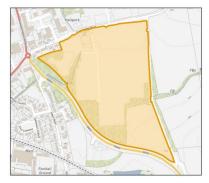

**SITE:** Carsebridge [HLA Ref. 285/Local Development Plan Site H04]

Site area: 17.29 ha Site type: Brownfield

**Company/Landowner:** Advance Construction <a href="mailto:emma@northplan.co.uk">emma@northplan.co.uk</a>

# **Main Planning Application References:**

21/00069/PPP Awaiting decision

| Capacity | Built | 11/0 |         |         |         |         | Programi | med Com | oletions |         |         |         |       |
|----------|-------|------|---------|---------|---------|---------|----------|---------|----------|---------|---------|---------|-------|
| Capacity | Built | u/c  | 2022/23 | 2023/24 | 2024/25 | 2025/26 | 2026/27  | 2027/28 | 2028/29  | 2029/30 | 2030/31 | 2031/32 | 2032+ |
| 300      | 0     | 0    | -       | -       | -       | 20      | 60       | 60      | 60       | 60      | 40      | -       | -     |