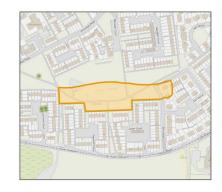

Site name and location

HLA Reference

LDP site reference

Site boundary and plan

Site boundary and aerial photograph

SITE: The Shore, Alloa [HLA Ref. 224/Local Development Plan Site M02]

Approved

Site area: 5.03 ha Site type: Brownfield