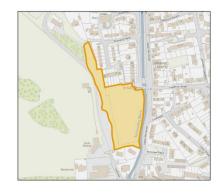

SITE: Sunnyside, Alloa [HLA Ref. 265/Local Development Plan Site H01]

**Site area:** 4.27 ha **Site type:** Brownfield

Company/Landowner: Mulraney Group

Contact: admin@mulraney.com

**Main Planning Application References:** 