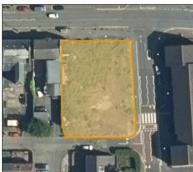

SITE: Alloa Co-op Site, Alloa [HLA Ref. 251/Local Development Plan Site M01]

Site area: 0.47 ha Site type: Brownfield

Company/Landowner: Kingdom Housing Association

Contact: jenniferfairnie@kha.scot

Main Planning Application References: 19/00039/FULL Approved Implemented

| Canacity | Duils          | /0  |         |         |         |         | Programi | ned Com | oletions |         |         |         |       |
|----------|----------------|-----|---------|---------|---------|---------|----------|---------|----------|---------|---------|---------|-------|
| Capacity | Capacity Built | u/c | 2022/23 | 2023/24 | 2024/25 | 2025/26 | 2026/27  | 2027/28 | 2028/29  | 2029/30 | 2030/31 | 2031/32 | 2032+ |
| 60       | 0              | 0   | 60      | -       | -       | -       | -        | -       | -        | -       | -       | -       | -     |