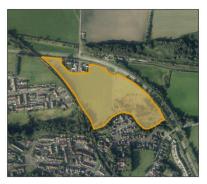

SITE: Sauchie West, Sauchie [HLA Ref. 244/Local Development Plan Site H16]

Site area: 52.81 ha Site type: Greenfield

**Company/Landowner:** Allanwater Developments **Contact:** Jimbaxter@allanwater.co.uk

# Main Planning Application References:

10/00153/PPP Awaiting decision

| Capacity | Built | 11/0 |         |         |         |         | Programi | ned Com | oletions |         |         |         |       |
|----------|-------|------|---------|---------|---------|---------|----------|---------|----------|---------|---------|---------|-------|
| Capacity | Built | u/c  | 2022/23 | 2023/24 | 2024/25 | 2025/26 | 2026/27  | 2027/28 | 2028/29  | 2029/30 | 2030/31 | 2031/32 | 2032+ |
| 774      | 0     | 0    | -       | -       | -       | 30      | 75       | 75      | 75       | 75      | 75      | 75      | 294   |