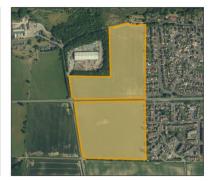

SITE: Sauchie West, Sauchie [HLA Ref. 244/Local Development Plan Site H16]

Site area: 52.81 ha Site type: Greenfield

**Company/Landowner:** Allanwater Developments **Contact:** Jimbaxter@allanwater.co.uk