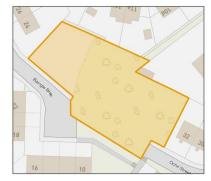

SITE: The Manse, Main Street, Sauchie [HLA Ref. 227/Local Development Plan Site H23]

Site area: 0.20 ha Site type: Greenfield

**Company/Landowner:** Grattan and Hynds <a href="mailto:office@gahgroup.com">office@gahgroup.com</a>

Main Planning Application References: 06/00308/FULL Approved Expired 09/00216/PPP Approved Expired

| Canacity | Built | 11/0 |         |         |         |         | Program | ned Com | oletions |         |         |         |       |
|----------|-------|------|---------|---------|---------|---------|---------|---------|----------|---------|---------|---------|-------|
| Capacity | Duiit | u/c  | 2022/23 | 2023/24 | 2024/25 | 2025/26 | 2026/27 | 2027/28 | 2028/29  | 2029/30 | 2030/31 | 2031/32 | 2032+ |
| 4        | 0     | 0    | -       | 4       | -       | -       | -       | -       | -        | -       | -       | -       | -     |