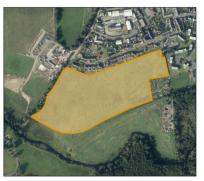

SITE: Middletonkerse, Menstrie [HLA Ref. 248/Local Development Plan Site H34]

**Site area:** 9.25 ha **Site type:** Greenfield

Company/Landowner: Mr R Muirhead

Contact: Mains Farm Steading, Menstrie, FK11 7AE