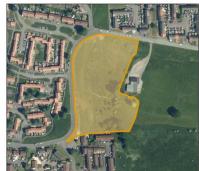

Site name and location

HLA Reference

LDP site reference

Site boundary and plan

Site boundary and aerial photograph

SITE: The Shore, Alloa [HLA Ref. 224/Local Development Plan Site M02]

Approved

Site area: 5.03 ha Site type: Brownfield