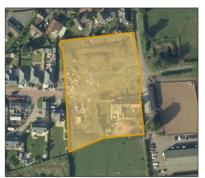

Site name and location

HLA Reference

LDP site reference

Site boundary and plan

Site boundary and aerial photograph

SITE: The Shore, Alloa [HLA Ref. 224/Local Development Plan Site M02]

Approved

Site area: 5.03 ha Site type: Brownfield