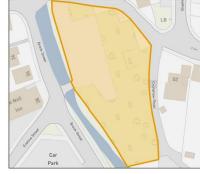

**SITE:** Carsebridge Road North [HLA Ref. 263/Local Development Plan Site H03]

Site area: 7.44 ha Site type: Brownfield

Company/Landowner: Advance Construction
Contact: emma@northplan.co.uk

**Main Planning Application References:** 

21/00069/PPP Awaiting decision

| Canacity | Built | 11/0 |         |         |         |         | Programi | ned Com | oletions |         |         |         |       |
|----------|-------|------|---------|---------|---------|---------|----------|---------|----------|---------|---------|---------|-------|
| Capacity | Built | u/c  | 2022/23 | 2023/24 | 2024/25 | 2025/26 | 2026/27  | 2027/28 | 2028/29  | 2029/30 | 2030/31 | 2031/32 | 2032+ |
| 90       | 0     | 0    | -       | -       | -       | 30      | 30       | 30      | -        | -       | -       | -       | -     |