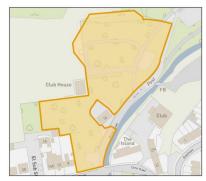

SITE: South and East of Pool of Muckhart [HLA Ref. 276/Local Development Plan Site H49]

Site area: 6.64 ha Site type: Greenfield

Contact: Springfield Homes/ Tim Allan David.Jewell@springfield.co.uk tallan@unicornpropertygroup.com

# Main Planning Application References: 19/00148/FULL Approved Implemented

 Capacity
 Built
 u/c
 Programmed Completions

 50
 0
 0
 24
 24
 2
 <

SITE: Forestmill [HLA Ref. 252/Local Development Plan Site H50]