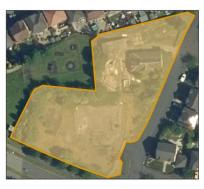

**SITE:** Carsebridge Road North [HLA Ref. 263/Local Development Plan Site H03]

Site area: 7.44 ha Site type: Brownfield

Company/Landowner: Advance Construction
Contact: emma@northplan.co.uk

**Main Planning Application References:** 

21/00069/PPP Awaiting decision

| Canacity | Built | 11/0 |         |         |         |         | Programi | ned Com | oletions |         |         |         |       |
|----------|-------|------|---------|---------|---------|---------|----------|---------|----------|---------|---------|---------|-------|
| Capacity | Built | u/c  | 2022/23 | 2023/24 | 2024/25 | 2025/26 | 2026/27  | 2027/28 | 2028/29  | 2029/30 | 2030/31 | 2031/32 | 2032+ |
| 90       | 0     | 0    | -       | -       | -       | 30      | 30       | 30      | -        | -       | -       | -       | -     |