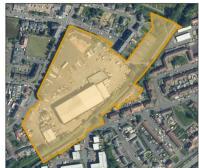

Site name and location

HLA Reference

LDP site reference

Site boundary and plan

Site boundary and aerial photograph

SITE: The Shore, Alloa [HLA Ref. 224/Local Development Plan Site M02]

Approved

Site area: 5.03 ha Site type: Brownfield

Site area in hectares

Brownfield/Greenfield

Company/Landowner: Lochay Homes

sales@lochayhomes.co.uk

Developer/ Landowner

E-mail/Address

**Main Planning Application References:** Implemented

Total site capacity

14/00191/FULL

Contact:

Significant planning history

| Canacity | Built | 11/0 |         |         |         |         | Programi | ned Com | oletions |         |         |         |       |
|----------|-------|------|---------|---------|---------|---------|----------|---------|----------|---------|---------|---------|-------|
| Capacity | Duiit | u/c  | 2022/23 | 2023/24 | 2024/25 | 2025/26 | 2026/27  | 2027/28 | 2028/29  | 2029/30 | 2030/31 | 2031/32 | 2032+ |
| 144      | 141   | 3    | 3       | 0       | 0       | 0       | 0        | 0       | 0        | 0       | 0       | 0       | 0     |