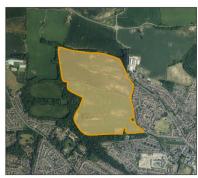

SITE: Sauchie West, Sauchie [HLA Ref. 244/Local Development Plan Site H16]

Site area: 52.81 ha Site type: Greenfield

**Company/Landowner:** Allanwater Developments **Contact:** Jimbaxter@allanwater.co.uk

# Main Planning Application References:

10/00153/PPP Awaiting decision

| Capacity | Built | 11/0 |         |         |         |         | Programi | ned Com | oletions |         |         |         |       |
|----------|-------|------|---------|---------|---------|---------|----------|---------|----------|---------|---------|---------|-------|
| Capacity | Built | u/c  | 2022/23 | 2023/24 | 2024/25 | 2025/26 | 2026/27  | 2027/28 | 2028/29  | 2029/30 | 2030/31 | 2031/32 | 2032+ |
| 774      | 0     | 0    | -       | -       | -       | 30      | 75       | 75      | 75       | 75      | 75      | 75      | 294   |