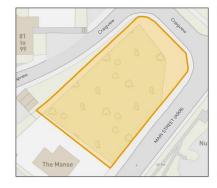

SITE: The Manse, Main Street, Sauchie [HLA Ref. 227/Local Development Plan Site H23]

Site area: 0.20 ha Site type: Greenfield

**Company/Landowner:** Grattan and Hynds <a href="mailto:office@gahgroup.com">office@gahgroup.com</a>

Main Planning Application References: 06/00308/FULL Approved Expired 09/00216/PPP Approved Expired

| Canacity | Built | 11/0 |         |         |         |         | Program | ned Com | oletions |         |         |         |       |
|----------|-------|------|---------|---------|---------|---------|---------|---------|----------|---------|---------|---------|-------|
| Capacity | Duiit | u/c  | 2022/23 | 2023/24 | 2024/25 | 2025/26 | 2026/27 | 2027/28 | 2028/29  | 2029/30 | 2030/31 | 2031/32 | 2032+ |
| 4        | 0     | 0    | -       | 4       | -       | -       | -       | -       | -        | -       | -       | -       | -     |