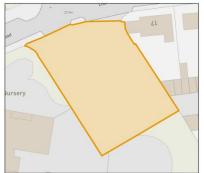

SITE: Middletonkerse, Menstrie [HLA Ref. 248/Local Development Plan Site H34]

**Site area:** 9.25 ha **Site type:** Greenfield

Company/Landowner: Mr R Muirhead

Contact: Mains Farm Steading, Menstrie, FK11 7AE

#### **Main Planning Application References:**

n/a

| Capacity | Built | 11/0 |         |         |         |         | Programi | ned Com | oletions |         |         |         |       |
|----------|-------|------|---------|---------|---------|---------|----------|---------|----------|---------|---------|---------|-------|
| Capacity | Built | u/c  | 2022/23 | 2023/24 | 2024/25 | 2025/26 | 2026/27  | 2027/28 | 2028/29  | 2029/30 | 2030/31 | 2031/32 | 2032+ |
| 84       | 0     | 0    | -       | 20      | 20      | 20      | 20       | 4       | -        | -       | -       | -       | -     |