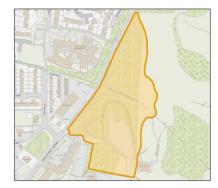

**SITE:** Carsebridge [HLA Ref. 285/Local Development Plan Site H04]

Site area: 17.29 ha Site type: Brownfield

**Company/Landowner:** Advance Construction <a href="mailto:emma@northplan.co.uk">emma@northplan.co.uk</a>

# **Main Planning Application References:**

21/00069/PPP Awaiting decision

| Capacity | Built | 11/0 |         |         |         |         | Programi | med Com | oletions |         |         |         |       |
|----------|-------|------|---------|---------|---------|---------|----------|---------|----------|---------|---------|---------|-------|
| Capacity | Built | u/c  | 2022/23 | 2023/24 | 2024/25 | 2025/26 | 2026/27  | 2027/28 | 2028/29  | 2029/30 | 2030/31 | 2031/32 | 2032+ |
| 300      | 0     | 0    | -       | -       | -       | 20      | 60       | 60      | 60       | 60      | 40      | -       | -     |