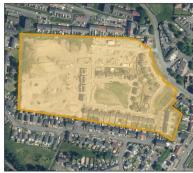

Site name and location

HLA Reference

LDP site reference

Site boundary and plan

Site boundary and aerial photograph

SITE: The Shore, Alloa [HLA Ref. 224/Local Development Plan Site M02]

Approved

Site area: 5.03 ha Site type: Brownfield

Site area in hectares

Brownfield/Greenfield

Company/Landowner: Lochay Homes

sales@lochayhomes.co.uk

Developer/ Landowner

E-mail/Address

**Main Planning Application References:** Implemented

Total site capacity

14/00191/FULL

Contact:

Significant planning history

| Canacity | Built | 11/0 |         |         |         |         | Programi | ned Com | oletions |         |         |         |       |
|----------|-------|------|---------|---------|---------|---------|----------|---------|----------|---------|---------|---------|-------|
| Capacity | Duiit | u/c  | 2022/23 | 2023/24 | 2024/25 | 2025/26 | 2026/27  | 2027/28 | 2028/29  | 2029/30 | 2030/31 | 2031/32 | 2032+ |
| 144      | 141   | 3    | 3       | 0       | 0       | 0       | 0        | 0       | 0        | 0       | 0       | 0       | 0     |