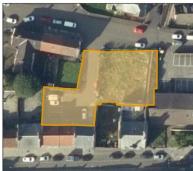

Site name and location

HLA Reference

LDP site reference

Site boundary and plan

Site boundary and aerial photograph

SITE: The Shore, Alloa [HLA Ref. 224/Local Development Plan Site M02]

Approved

Site area: 5.03 ha Site type: Brownfield

Site area in hectares

Brownfield/Greenfield

Company/Landowner: Lochay Homes

sales@lochayhomes.co.uk

Developer/ Landowner

E-mail/Address

**Main Planning Application References:** Implemented

Total site capacity

14/00191/FULL

Contact:

Significant planning history

| Canacity | Built | 11/0 |         |         |         |         | Programi | ned Com | oletions |         |         |         |       |
|----------|-------|------|---------|---------|---------|---------|----------|---------|----------|---------|---------|---------|-------|
| Capacity | Duiit | u/c  | 2022/23 | 2023/24 | 2024/25 | 2025/26 | 2026/27  | 2027/28 | 2028/29  | 2029/30 | 2030/31 | 2031/32 | 2032+ |
| 144      | 141   | 3    | 3       | 0       | 0       | 0       | 0        | 0       | 0        | 0       | 0       | 0       | 0     |