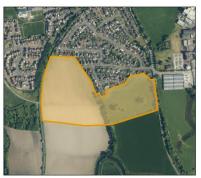

Site name and location

HLA Reference

LDP site reference

Site boundary and plan

Site boundary and aerial photograph

SITE: The Shore, Alloa [HLA Ref. 224/Local Development Plan Site M02]

Approved

Site area: 5.03 ha Site type: Brownfield