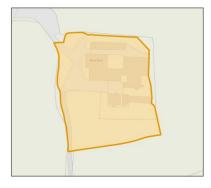

Site name and location

HLA Reference

LDP site reference

Site boundary and plan

Site boundary and aerial photograph

SITE: The Shore, Alloa [HLA Ref. 224/Local Development Plan Site M02]

Approved

Site area: 5.03 ha Site type: Brownfield