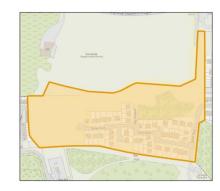

SITE: Former FV College, Sauchie [HLA Ref. 245/Local Development Plan Site H15]

**Site area:** 5.42 ha **Site type:** Brownfield

Company/Landowner: Ediston Homes

Contact: <a href="mailto:neal.jamieson@ediston.com">neal.jamieson@ediston.com</a>

Main Planning Application References: 14/00254/FULL Approved Implemented

|    | Capacity | Built | 11/0 |         |         |         |         | Programi | ned Com | oletions |         |         |         |       |
|----|----------|-------|------|---------|---------|---------|---------|----------|---------|----------|---------|---------|---------|-------|
| ١, | Sapacity | Duiit | u/c  | 2022/23 | 2023/24 | 2024/25 | 2025/26 | 2026/27  | 2027/28 | 2028/29  | 2029/30 | 2030/31 | 2031/32 | 2032+ |
|    | 137      | 84    | 40   | 43      | 10      | -       | -       | -        | -       | -        | -       | -       | -       | -     |