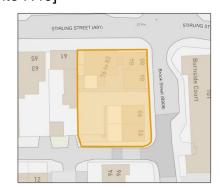

SITE: Sunnyside, Alloa [HLA Ref. 265/Local Development Plan Site H01]

**Site area:** 4.27 ha **Site type:** Brownfield

Company/Landowner: Mulraney Group

Contact: admin@mulraney.com

**Main Planning Application References:** 

n/a

| Capacity | Built | 11/0 |         |         |         |         | Programi | ned Com | oletions |         |         |         |       |
|----------|-------|------|---------|---------|---------|---------|----------|---------|----------|---------|---------|---------|-------|
| Capacity | Built | u/c  | 2022/23 | 2023/24 | 2024/25 | 2025/26 | 2026/27  | 2027/28 | 2028/29  | 2029/30 | 2030/31 | 2031/32 | 2032+ |
| 320      | 0     | 0    | -       | -       | -       | 30      | 30       | 30      | 30       | 30      | 30      | 30      | 110   |