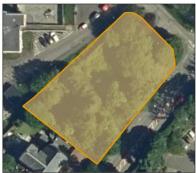

Site name and location

HLA Reference

LDP site reference

Site boundary and plan

Site boundary and aerial photograph

SITE: The Shore, Alloa [HLA Ref. 224/Local Development Plan Site M02]

Approved

Site area: 5.03 ha Site type: Brownfield

Site area in hectares

Brownfield/Greenfield

Company/Landowner: Lochay Homes

sales@lochayhomes.co.uk

Developer/ Landowner

E-mail/Address

**Main Planning Application References:** Implemented

Total site capacity

14/00191/FULL

Contact:

Significant planning history

| Canacity | Built | 11/0 |         |         |         |         | Programi | ned Com | oletions |         |         |         |       |
|----------|-------|------|---------|---------|---------|---------|----------|---------|----------|---------|---------|---------|-------|
| Capacity | Duiit | u/c  | 2022/23 | 2023/24 | 2024/25 | 2025/26 | 2026/27  | 2027/28 | 2028/29  | 2029/30 | 2030/31 | 2031/32 | 2032+ |
| 144      | 141   | 3    | 3       | 0       | 0       | 0       | 0        | 0       | 0        | 0       | 0       | 0       | 0     |