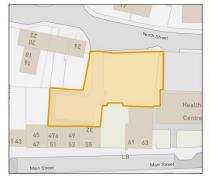

**SITE:** Carsebridge [HLA Ref. 285/Local Development Plan Site H04]

Site area: 17.29 ha Site type: Brownfield

**Company/Landowner:** Advance Construction <a href="mailto:emma@northplan.co.uk">emma@northplan.co.uk</a>

# **Main Planning Application References:**

21/00069/PPP Awaiting decision

| Capacity | Built | 11/0 |         |         |         |         | Programi | med Com | oletions |         |         |         |       |
|----------|-------|------|---------|---------|---------|---------|----------|---------|----------|---------|---------|---------|-------|
| Capacity | Built | u/c  | 2022/23 | 2023/24 | 2024/25 | 2025/26 | 2026/27  | 2027/28 | 2028/29  | 2029/30 | 2030/31 | 2031/32 | 2032+ |
| 300      | 0     | 0    | -       | -       | -       | 20      | 60       | 60      | 60       | 60      | 40      | -       | -     |