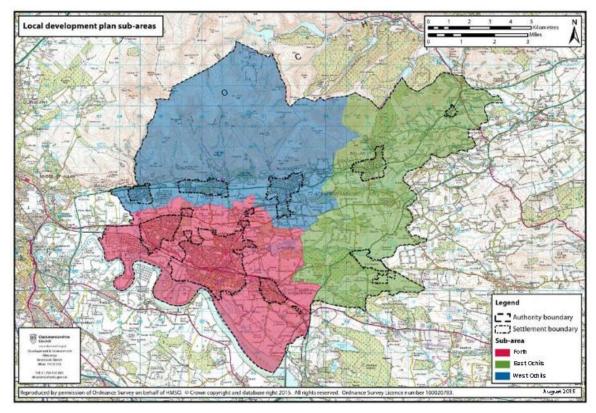

#### The Development Plan

The Clackmannanshire LDP (LDP) was adopted in August 2015. This audit relates to the sites included in the LDP as well as other sites with planning permission or with other known commitment. The LDP sub-divides Clackmannanshire into three housing sub-market areas: Forth, West Ochils, and East Ochils. The schedule of sites in this Audit is divided by sub-market area and follows the ordering of the LDP.