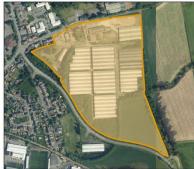

SITE: Sunnyside, Alloa [HLA Ref. 265/Local Development Plan Site H01]

**Site area:** 4.27 ha **Site type:** Brownfield

Company/Landowner: Mulraney Group

Contact: admin@mulraney.com

**Main Planning Application References:** 