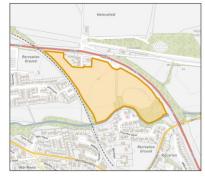

SITE: Dollar Settlement Expansion, Dollar [HLA Ref. 275/Local Development Plan Site H47]

**Site area:** 30.85 ha Site type: Greenfield

Company/Landowner: Clackmannanshire Council/Dollar Academy/

Poett/Stewart

Contact: robin@ppca.co.uk

Anthony.Aitken@colliers.com

#### **Main Planning Application References:**

18/00283/PPP Awaiting decision 19/00018/PPP Awaiting decision

| Canacity | Built | :14/0 |         | Programmed Completions |         |         |         |         |         |         |         |         |       |  |
|----------|-------|-------|---------|------------------------|---------|---------|---------|---------|---------|---------|---------|---------|-------|--|
| Capacity |       | u/c   | 2022/23 | 2023/24                | 2024/25 | 2025/26 | 2026/27 | 2027/28 | 2028/29 | 2029/30 | 2030/31 | 2031/32 | 2032+ |  |
| 390      | 0     | 0     | -       | 20                     | 56      | 71      | 71      | 71      | 71      | 30      | -       | -       | -     |  |