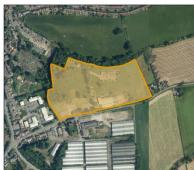

**SITE:** Carsebridge Road North [HLA Ref. 263/Local Development Plan Site H03]

Site area: 7.44 ha Site type: Brownfield

Company/Landowner: Advance Construction
Contact: emma@northplan.co.uk

**Main Planning Application References:** 

21/00069/PPP Awaiting decision

| Canacity | Built | 11/0 |         |         |         |         | Programi | ned Com | oletions |         |         |         |       |
|----------|-------|------|---------|---------|---------|---------|----------|---------|----------|---------|---------|---------|-------|
| Capacity | Built | u/c  | 2022/23 | 2023/24 | 2024/25 | 2025/26 | 2026/27  | 2027/28 | 2028/29  | 2029/30 | 2030/31 | 2031/32 | 2032+ |
| 90       | 0     | 0    | -       | -       | -       | 30      | 30       | 30      | -        | -       | -       | -       | -     |