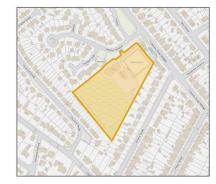

Site name and location

HLA Reference

LDP site reference

Site boundary and plan

Site boundary and aerial photograph

SITE: The Shore, Alloa [HLA Ref. 224/Local Development Plan Site M02]

Approved

Site area: 5.03 ha Site type: Brownfield