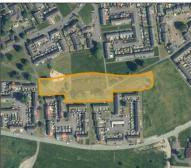

Site name and location

HLA Reference

LDP site reference

Site boundary and plan

Site boundary and aerial photograph

SITE: The Shore, Alloa [HLA Ref. 224/Local Development Plan Site M02]

Approved

Site area: 5.03 ha Site type: Brownfield