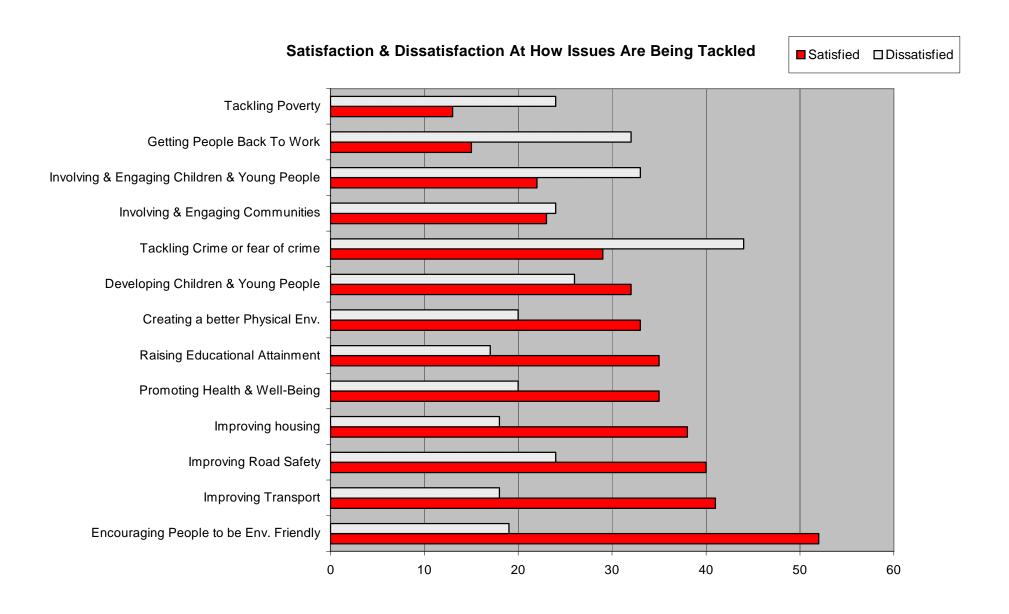

### Satisfaction At How Issues Are BeingTackled

**Graph 4**: % across Clackmannanshire satisfied with how issues are being tackled (all Clackmannanshire)

# **Dissatisfaction At How Issues Are Being Tackled**

Graph 5: % across Clackmannanshire dissatisfied with how issues are being tackled (all Clackmannanshire)

Graph 6: % across Clackmannanshire satisfied and dissatisfied with how issues are being tackled (all Clackmannanshire)