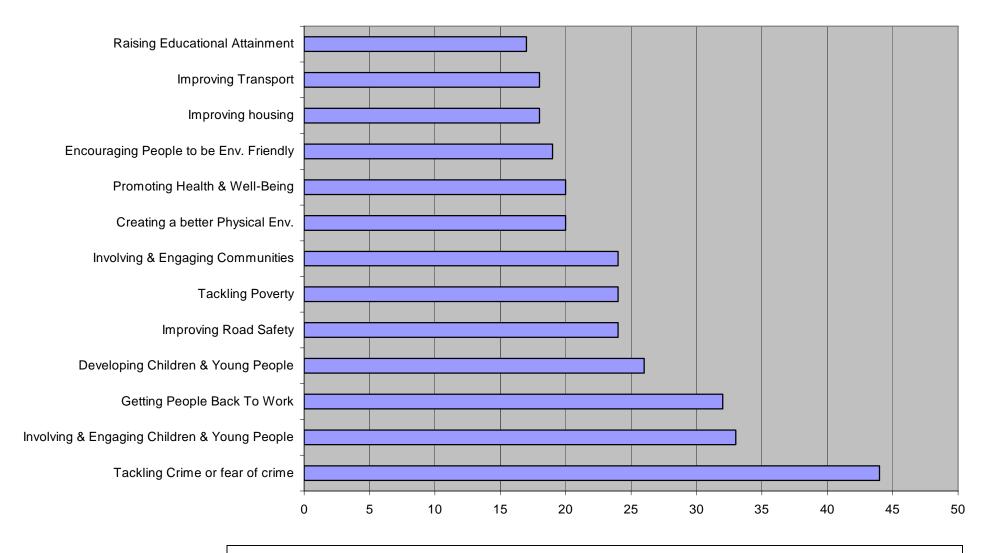

## **Importance of Priorities**

Graph 3: % quoting priority as "very important" (all Clackmannanshire)