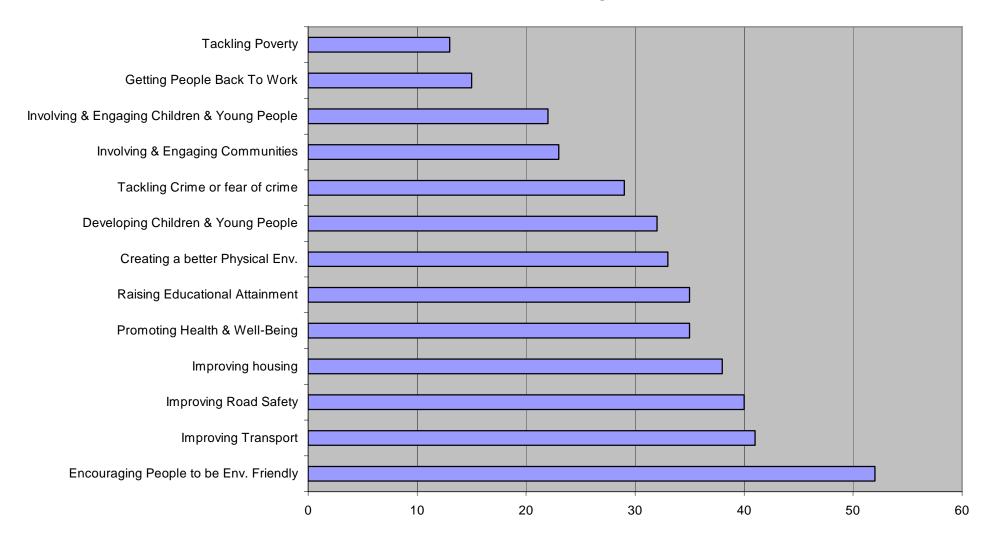

# **Dissatisfaction At How Issues Are Being Tackled**

Graph 5: % across Clackmannanshire dissatisfied with how issues are being tackled (all Clackmannanshire)

Graph 6: % across Clackmannanshire satisfied and dissatisfied with how issues are being tackled (all Clackmannanshire)