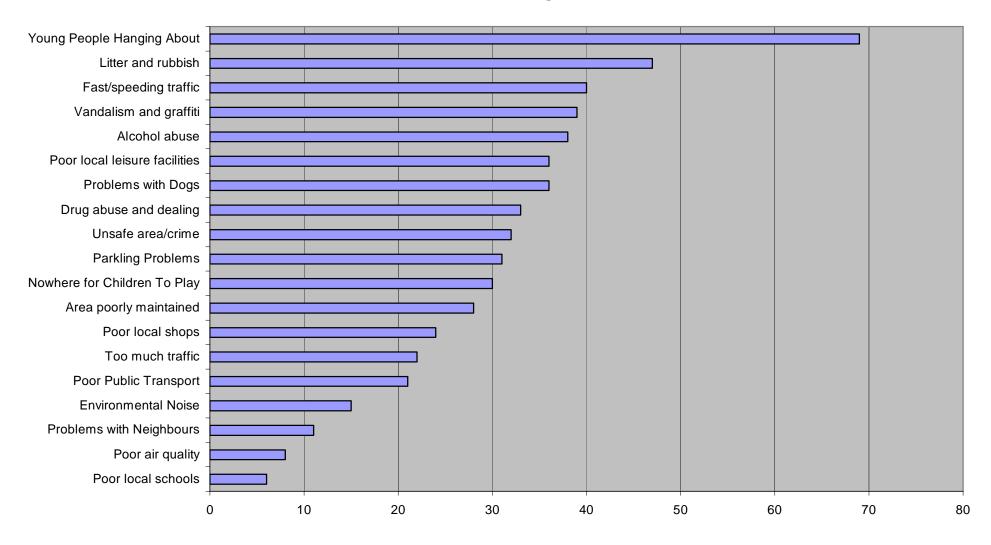

# **Dislikes About Local Neighbourhood**

**Graph 1**: % disliking aspects about their neighbourhood (all Clackmannanshire)