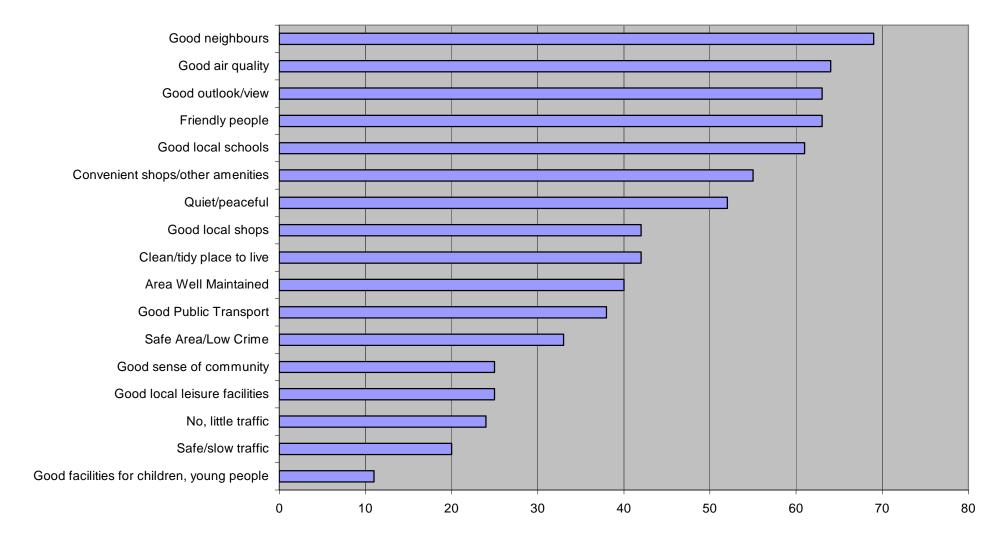

### **Likes About Neighbourhood**

**Graph 2**: % liking aspects about their neighbourhood (all Clackmannanshire)