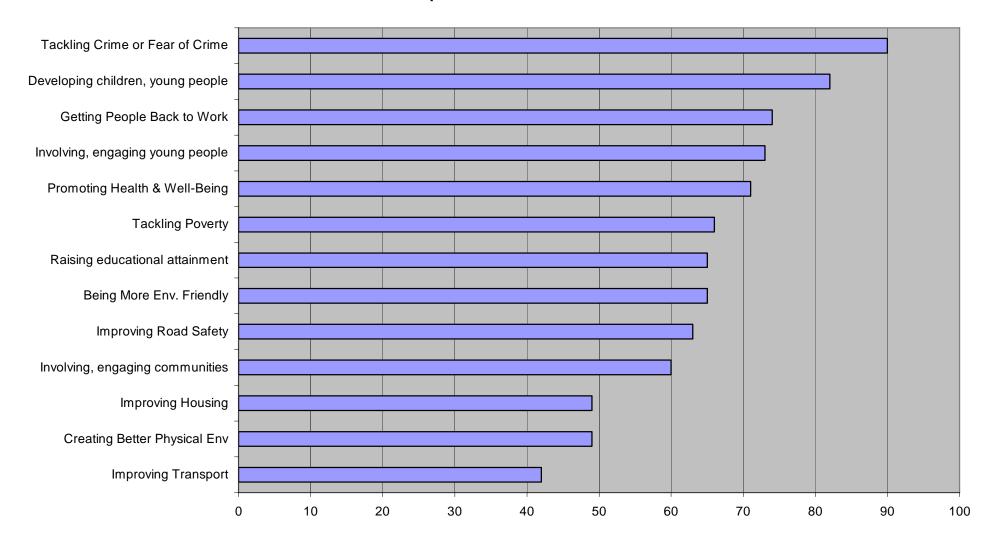

## **Importance of Priorities**

Graph 3: % quoting priority as "very important" (all Clackmannanshire)