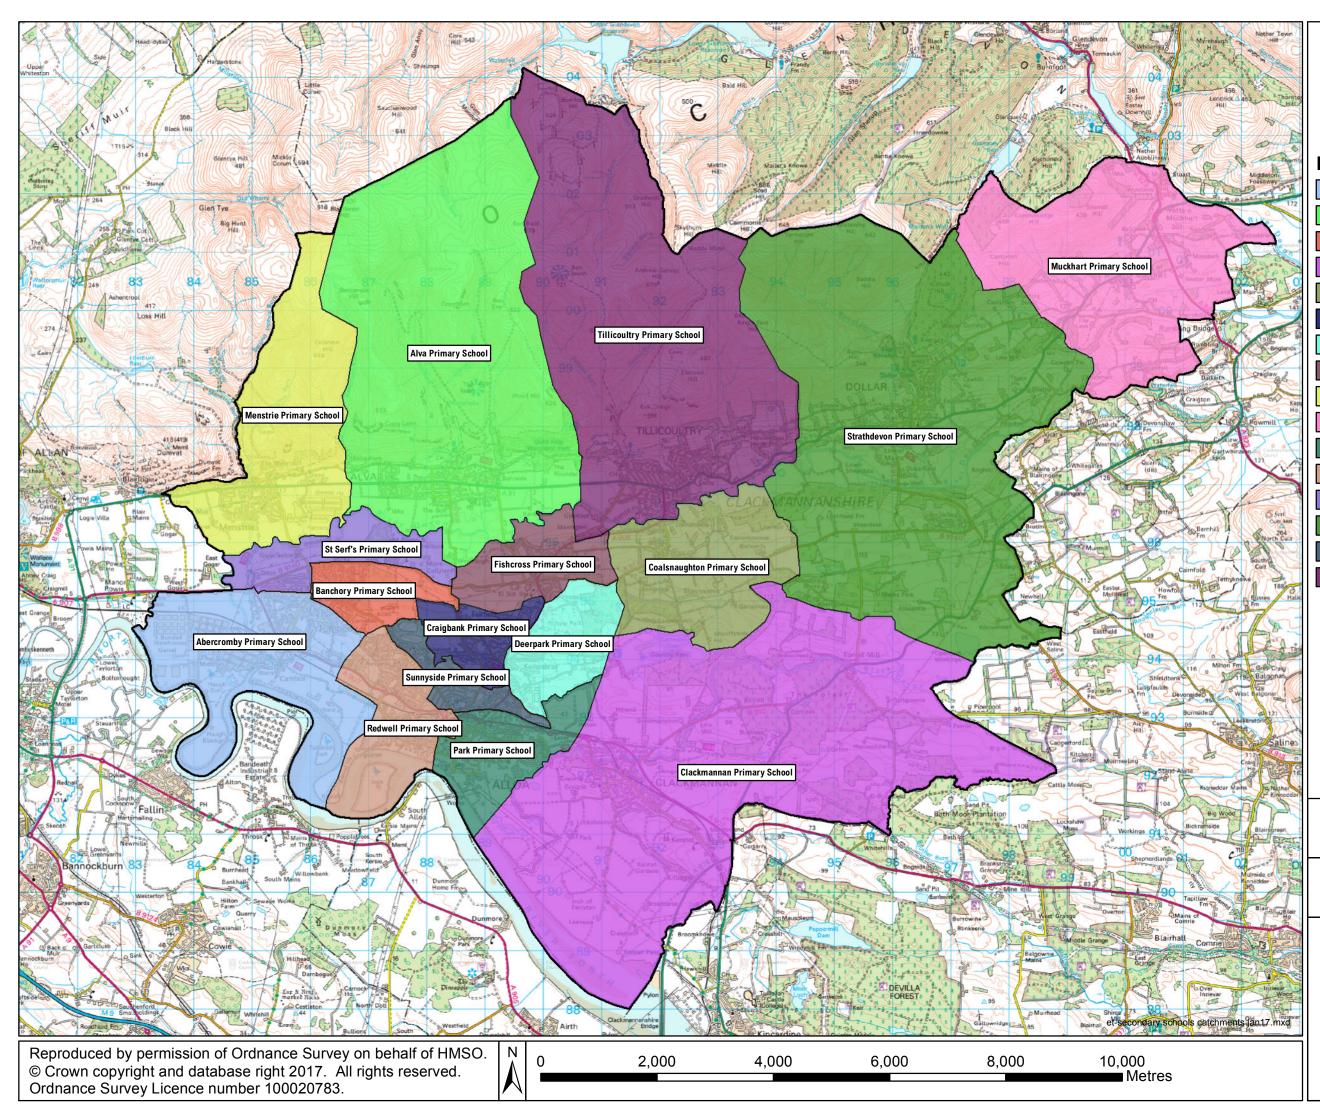

## Clackmannanshire Primary Schools Catchment Areas

## Legend

Abercromby Primary School Alva Primary School **Banchory Primary School** Clackmannan Primary School Coalsnaughton Primary School Craigbank Primary School Deerpark Primary School Fishcross Primary School Menstrie Primary School Muckhart Primary School Park Primary School Redwell Primary School St Serf's Primary School Strathdevon Primary School Sunnyside Primary School Tillicoultry Primary School