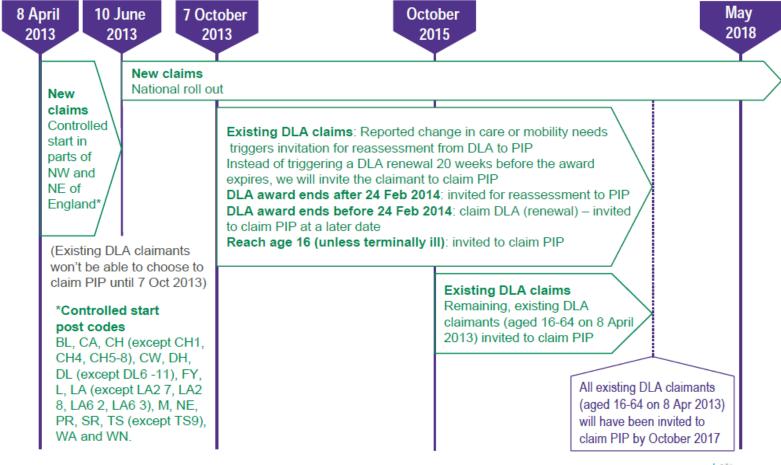

## Timetable for Personal Independence Payment (PIP) replacing Disability Living Allowance (DLA)

Appendix 1

|                                              | No. of Contract Contr | Later Police                                                     |                                                                                                                                                                                         |                                                                                                                                                                                                    |  |
|----------------------------------------------|--------------------------------------------------------------------------------------------------------------------------------------------------------------------------------------------------------------------------------------------------------------------------------------------------------------------------------------------------------------------------------------------------------------------------------------------------------------------------------------------------------------------------------------------------------------------------------------------------------------------------------------------------------------------------------------------------------------------------------------------------------------------------------------------------------------------------------------------------------------------------------------------------------------------------------------------------------------------------------------------------------------------------------------------------------------------------------------------------------------------------------------------------------------------------------------------------------------------------------------------------------------------------------------------------------------------------------------------------------------------------------------------------------------------------------------------------------------------------------------------------------------------------------------------------------------------------------------------------------------------------------------------------------------------------------------------------------------------------------------------------------------------------------------------------------------------------------------------------------------------------------------------------------------------------------------------------------------------------------------------------------------------------------------------------------------------------------------------------------------------------------|------------------------------------------------------------------|-----------------------------------------------------------------------------------------------------------------------------------------------------------------------------------------|----------------------------------------------------------------------------------------------------------------------------------------------------------------------------------------------------|--|
| Under 16 years                               | New claimant: claim DLA  Existing claimant: DLA continues. DWP write before sixteenth birthday to inform when DLA will end and how to claim PIP (unless terminally ill)                                                                                                                                                                                                                                                                                                                                                                                                                                                                                                                                                                                                                                                                                                                                                                                                                                                                                                                                                                                                                                                                                                                                                                                                                                                                                                                                                                                                                                                                                                                                                                                                                                                                                                                                                                                                                                                                                                                                                        |                                                                  |                                                                                                                                                                                         |                                                                                                                                                                                                    |  |
| Sixteenth<br>birthday                        | New claimant Claim DLA unless in controlled start post code* Existing claimant DLA renewal claim                                                                                                                                                                                                                                                                                                                                                                                                                                                                                                                                                                                                                                                                                                                                                                                                                                                                                                                                                                                                                                                                                                                                                                                                                                                                                                                                                                                                                                                                                                                                                                                                                                                                                                                                                                                                                                                                                                                                                                                                                               | New claimant<br>Claim PIP  Existing claimant DLA renewal claim   | New claimant Claim PIP  Existing claimant Claim PIP                                                                                                                                     |                                                                                                                                                                                                    |  |
| Aged 16 to 64<br>on or after<br>8 April 2013 | New claimant Claim DLA unless in controlled start post code*  Existing claimant DLA continues                                                                                                                                                                                                                                                                                                                                                                                                                                                                                                                                                                                                                                                                                                                                                                                                                                                                                                                                                                                                                                                                                                                                                                                                                                                                                                                                                                                                                                                                                                                                                                                                                                                                                                                                                                                                                                                                                                                                                                                                                                  | New claimant<br>Claim PIP  Existing<br>claimant<br>DLA continues | New claimant Claim PIP  Existing claimant If report change to DLA care or mobility needs or fixed term award due to expire after 24 February 2014, will be invited to claim PIP not DLA | New claimant Claim PIP  Existing claimant If still getting DLA, will be invited to claim PIP (claimants who have reached age 65 or older will be contacted as soon as possible after October 2015) |  |
| Aged 65 and over<br>on 8 April 2013          | New claimant: claim Attendance Allowance; unless DLA award ended less than one year ago, in which case re-claim DLA.  Existing claimant: DLA continues, as long as eligibility criteria met.                                                                                                                                                                                                                                                                                                                                                                                                                                                                                                                                                                                                                                                                                                                                                                                                                                                                                                                                                                                                                                                                                                                                                                                                                                                                                                                                                                                                                                                                                                                                                                                                                                                                                                                                                                                                                                                                                                                                   |                                                                  |                                                                                                                                                                                         |                                                                                                                                                                                                    |  |

<sup>\*</sup>Controlled start post codes: BL, CA, CH (except CH1, CH4, CH5-8), CW, DH, DL (except DL6 -11), FY, L, LA (except LA2 7, LA2 8, LA6 2, LA6 3), M, NE, PR, SR, TS (except TS9), WA and WN.