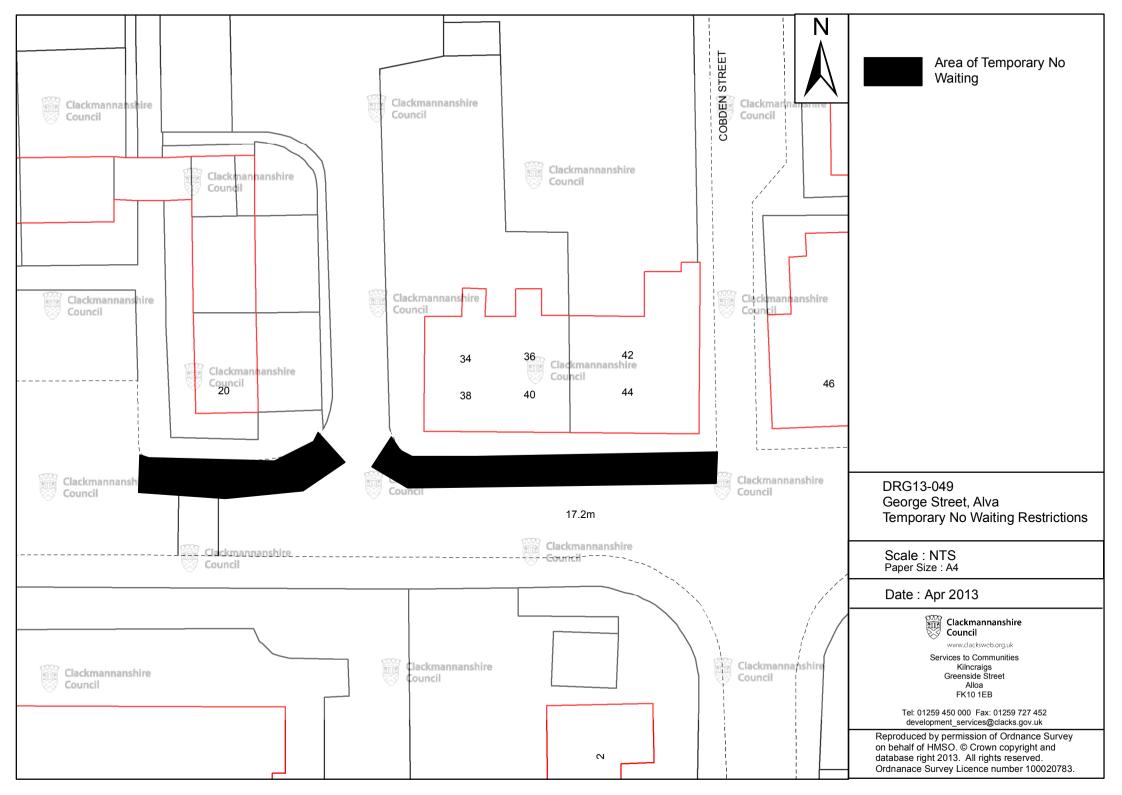

## **GEORGE STREET, ALVA**

## NOTICE OF EMERGENCY TEMPORARY CLOSURE 2013

NOTICE IS HEREBY GIVEN that, in terms of Section 14 of the Road Traffic Regulation Act 1984 (as amended), the section of road described in the Schedule attached hereto, will be closed to vehicles from 0800 hours on Wednesday 8th May 2013 until 1800 hours on Wednesday 15th May 2013. The emergency closure is necessary to prevent parking during works.

## Garry Dallas Director of Services to Communities

Dated this Twenty Ninth Day of April, Two Thousand and Thirteen

Clackmannanshire Council, Greenfield, Alloa, FK10 2AD

| SCHEDULE            |                                                                                                                                                                 |
|---------------------|-----------------------------------------------------------------------------------------------------------------------------------------------------------------|
| List of Road        | Section of road over which the emergency road closure will be applicable from 0800 hours on Wednesday 8th May 2013 until 1800 hours on Wednesday 15th May 2013. |
| George Street, Alva | From its junction with Lower Cobden Street westwards for a distance of 28 metres or thereby.                                                                    |
| George Street, Alva | From a point 32 metres west of its junction with Lower Cobden Street westwards for a distance of 21 metres or thereby.                                          |