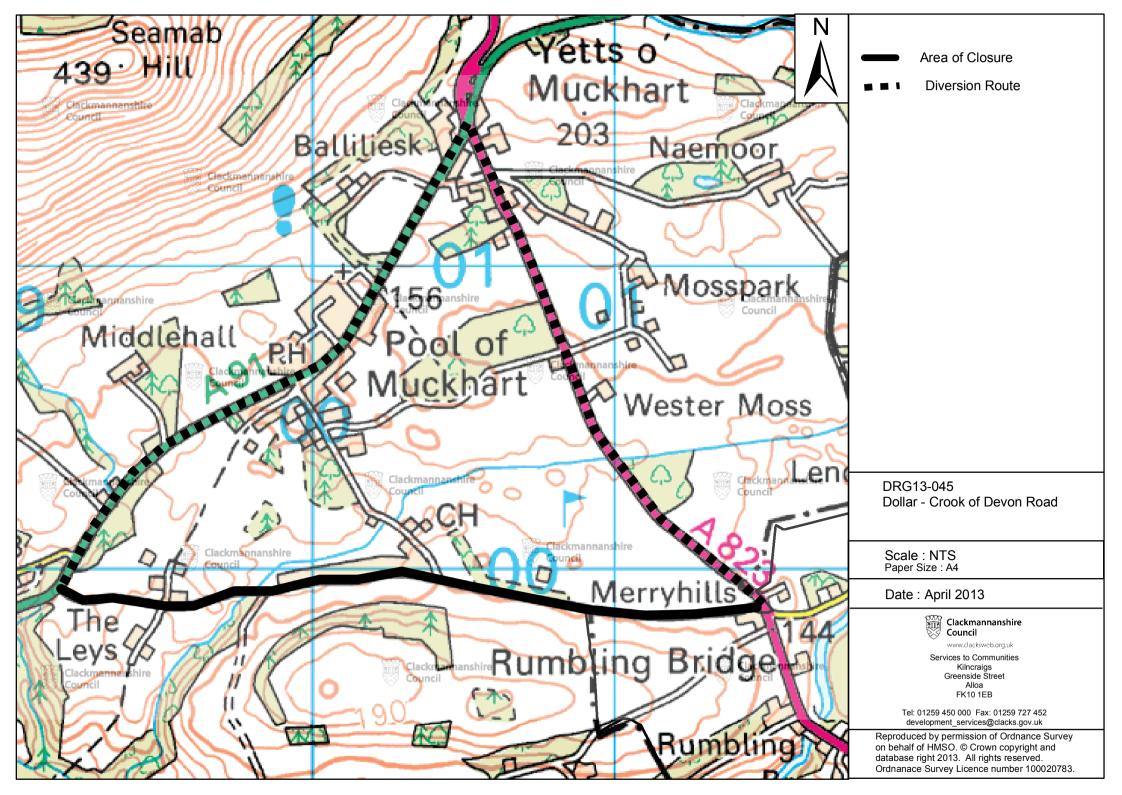

## GOLF COURSE ROAD, MUCKHART NOTICE OF EMERGENCY TEMPORARY CLOSURE 2013

NOTICE IS HEREBY GIVEN that, in terms of Section 14 of the Road Traffic Regulation Act 1984 (as amended), the section of road described in the Schedule attached hereto, will be closed to vehicles from 0800 hours on Monday 8th April 2013 until 1700 hours on Friday 12th April 2013. The emergency closure is necessary to allow road repairs works while the forecast is positive.

## Garry Dallas Director of Services to Communities

Dated this Fourth Day of April, Two Thousand and Thirteen

Clackmannanshire Council, Greenfield, Alloa, FK10 2AD

| SCHEDULE                      |                                                                                                                                                               |
|-------------------------------|---------------------------------------------------------------------------------------------------------------------------------------------------------------|
| List of Road                  | Section of road over which the emergency road closure will be applicable from 0800 hours on Monday 8th April 2013 until 1700 hours on Friday 12th April 2013. |
| Golf Course Road,<br>Muckhart | From its junction with Drumburn Road eastwards until its junction with A823, a distance of 1.2 km or thereby.                                                 |
| Diversion Route               | Via Golf Course Road, A91, A823 and vice versa. Access where possible.                                                                                        |