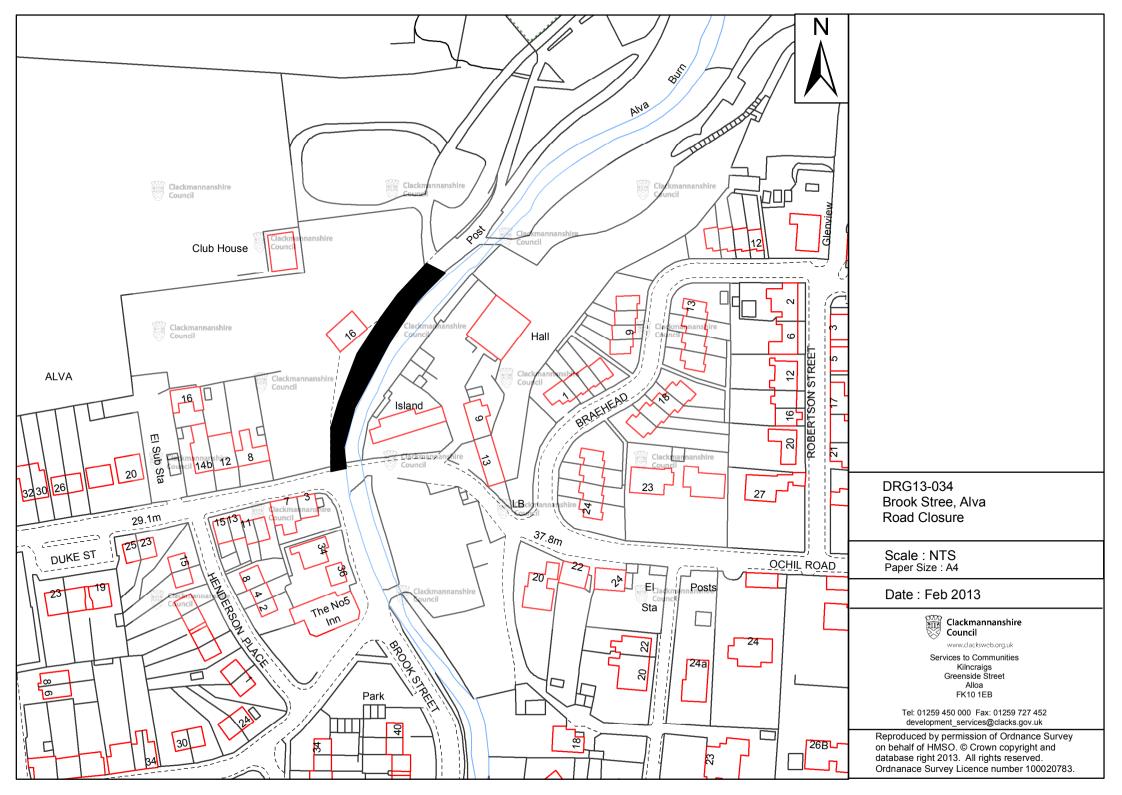

# Garry Dallas Director of Services to Communities

Clackmannanshire Council, Greenfield, ALLOA, FK10 2AD

| SCHEDULE           |                                                                                                                                                                                                                                                          |
|--------------------|----------------------------------------------------------------------------------------------------------------------------------------------------------------------------------------------------------------------------------------------------------|
| List of Road       | Section of road over which a temporary road closure will be applicable from 0800 hours on Monday 25th March 2013 until 1700 hours on Sunday 31st March 2013 (for a period of 7 days). Pedestrian and emergency access will be maintained where possible. |
| Brook Street, Alva | From its junction with Beauclerc Street, northwards for a distance of 103 metres or thereby.                                                                                                                                                             |
| Alternative Route  | No Diversion available.                                                                                                                                                                                                                                  |

# Garry Dallas Director of Services to Communities

Clackmannanshire Council Greenfield ALLOA FK10 2AD

| SCHEDULE           |                                                                                                                                                                                                                                                          |
|--------------------|----------------------------------------------------------------------------------------------------------------------------------------------------------------------------------------------------------------------------------------------------------|
| List of Road       | Section of road over which a temporary road closure will be applicable from 0800 hours on Monday 25th March 2013 until 1700 hours on Sunday 31st March 2013 (for a period of 7 days). Pedestrian and emergency access will be maintained where possible. |
| Brook Street, Alva | From its junction with Beauclerc Street, northwards for a distance of 103 metres or thereby.                                                                                                                                                             |
| Alternative Route  | No Diversion available.                                                                                                                                                                                                                                  |

# (BROOK STREET, ALVA) (TEMPORARY CLOSURE) ORDER 2013)

This is the plan referred to in the Clackmannanshire Council (Brook Street, Alva) (Temporary Closure) Order 2013.

Made by Clackmannanshire Council on 21st February 2013.