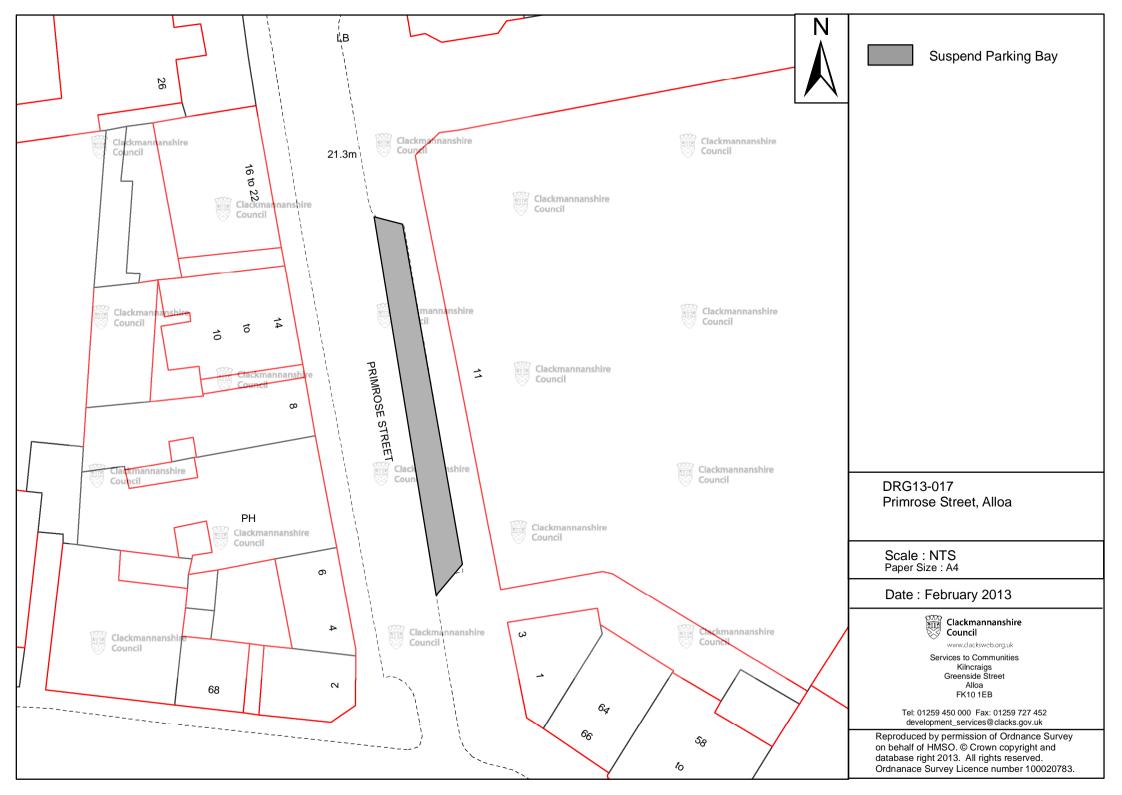

- 1. This Order may be cited as "The Clackmannanshire Council (Primrose Street, Alloa) (Temporary Suspension of Parking Places) Order 2013" and notwithstanding the date hereof shall come into operation on the 13th February 2013.
- 2. The effect of this Order shall be to suspend parking during the period from 0600 hours on Monday 25th February 2013 until 2400 hours on Wednesday 24th April 2013, on the sections of road described in the Schedule hereto in order for safety during demolition works.

# Garry Dallas Director of Services to Communities

Clackmannanshire Council, Greenfield, ALLOA, FK10 2AD

| SCHEDULE               |                                                                                                                                                                          |
|------------------------|--------------------------------------------------------------------------------------------------------------------------------------------------------------------------|
| List of Road           | Section of road over which the temporary suspension of parking is applicable from 0600 hours on Monday 25th February 2013 until 2400 hours on Wednesday 24th April 2013. |
| Primrose Street, Alloa | East Side<br>From its junction with Primrose Place southwards for a distance of 40<br>metres or thereby.                                                                 |

# The Clackmannanshire Council (Primrose Street, Alloa) (Temporary Parking Suspension) Order 2013

The Council has made "The Clackmannanshire Council (Primrose Street Alloa) (Temporary Parking Suspension) Order 2013, under the Road Traffic Regulation Act 1984 (as amended) on 13th February 2013: to close to vehicles the section of road from **Primrose Street, Alloa, (**East Side): from its junction with Primrose Place southwards for a distance of 40 metres or thereby. The order runs from 0600 hours on Monday 25th February 2013 until 2400 hours on Wednesday 24th April 2013 and is necessary for safety during demolition works. Full details are available on <u>www.clacksweb.org.uk</u> or may be examined at Clackmannanshire Council's Offices, Greenfield, Alloa, FK10 2AD, and any Council Office/Library, during normal office hours.

## THE CLACKMANNANSHIRE COUNCIL (PRIMROSE STREET, ALLOA) (TEMPORARY SUSPENSION OF PARKING PLACES) ORDER 2013

This is the plan referred to in the Clackmannanshire Council (Primrose Street, Alloa) (Temporary Suspension of Parking Places) Order 2013.